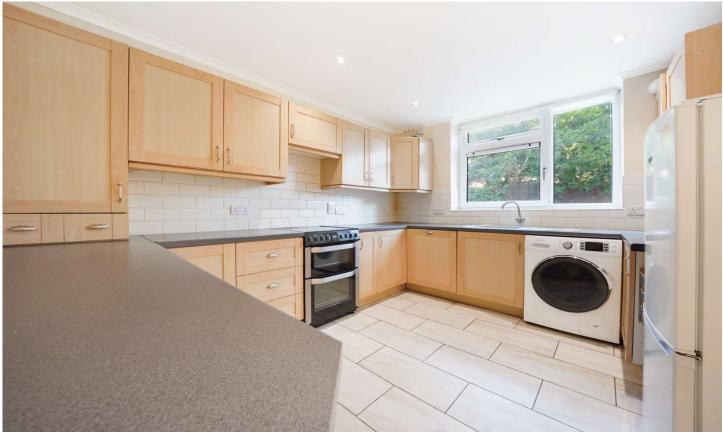

The ground floor boasts an airy living and dining area with access to the quiet, rear private garden, while the separate integrated kitchen offers a functional space with ample storage and plenty of room for culinary creativity.