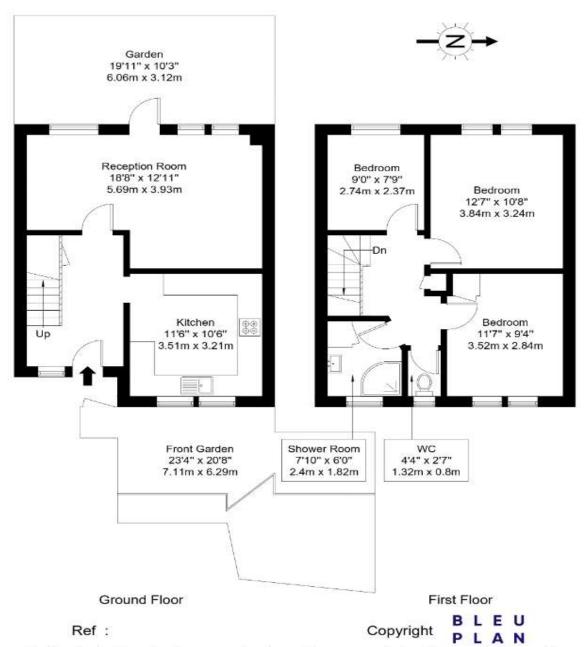

## Canterbury Crescent, SW9 7QA

Approx Gross Internal Area = 84.4 sq m / 908 sq ft
Garden = 18.9 sq m / 203 sq ft
Front Garden = 37.2 sq m / 400 sq ft
Total = 140.5 sq m / 1511 sq ft

The Floor plan is not to scale and measurements and areas shown are approximate and therefore should be used for illustrative purposes only. The plan has been prepared in accordance with the RICS code of Measuring Practice and whilst we have confidence in the information produced it must not be relied on. Maximum lengths and widths are represented on the floor plan. If there is any aspect of particular importance, you should carry out or commission your own inspection of the property.