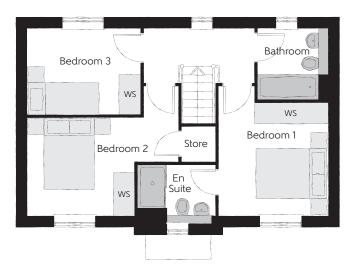

## First Floor

| 3″ |
|----|
| "  |
| 9″ |
| 1″ |
| "  |
|    |

Clks - Cloakroom WS - Wardrobe Space (suggestion only, wardrobe not included)

## Furniture arrangements are for illustrative purposes only. Items are not included, nor to scale.

The items shown in this key may be subject to change, and positions could vary from those indicated on this floorplan. Please refer to Sales Advisor for details of your selected plot. Computer generated image shown overleaf. External finishes, landscaping and configuration may vary from plot to plot. Please refer to Sales Advisor for further details. All dimensions are approximate and should not be used for carpet sizes, appliance spaces or furniture. We operate a policy of continuous improvement and individual features such as kitchen and bathroom layouts, doors, windows, garages and elevational treatments may vary from time to time. Consequently these particulars should be treated as general guidance only and do not constitute a contract, part of a contract or a warranty. QU/CB/500/S00/D/01/K.