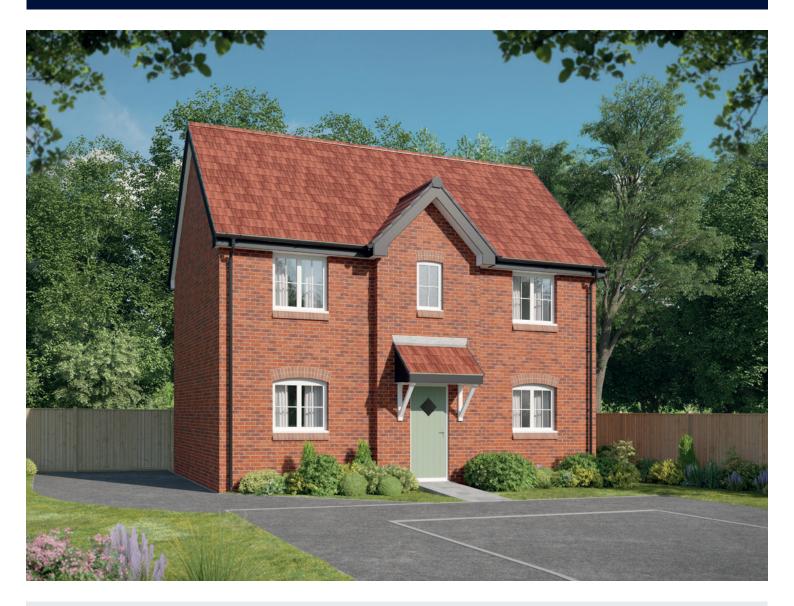

## The Quilter

THREE BEDROOM HOME





bellway.co.uk

## The Quilter



## First Floor

| 3″ |
|----|
| "  |
| 9″ |
| 1″ |
| "  |
|    |



Clks - Cloakroom WS - Wardrobe Space (suggestion only, wardrobe not included)

## Furniture arrangements are for illustrative purposes only. Items are not included, nor to scale.

The items shown in this key may be subject to change, and positions could vary from those indicated on this floorplan. Please refer to Sales Advisor for details of your selected plot. Computer generated image shown overleaf. External finishes, landscaping and configuration may vary from plot to plot. Please refer to Sales Advisor for further details. All dimensions are approximate and should not be used for carpet sizes, appliance spaces or furniture. We operate a policy of continuous improvement and individua