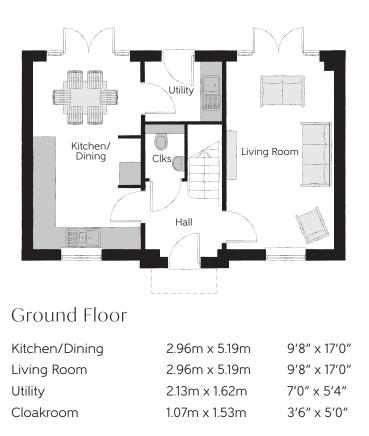

## Furniture arrangements are for illustrative purposes only. Items are not included, nor to scale.

The items shown in this key may be subject to change, and positions could vary from those indicated on this floorplan. Please refer to Sales Advisor for details of your selected plot. Computer generated image shown overleaf. External finishes, landscaping and configuration may vary from plot to plot. Please refer to Sales Advisor for further details. All dimensions are approximate and should not be used for carpet sizes, appliance spaces or furniture. We operate a policy of continuous improvement and individual features such as kitchen and bathroom layouts, doors, windows, garages and elevational treatments may vary from time to time. Consequently these particulars should be treated as general guidance only and do not constitute a contract, part of a contract or a warranty. QU/CB/500/S00/D/01/K.