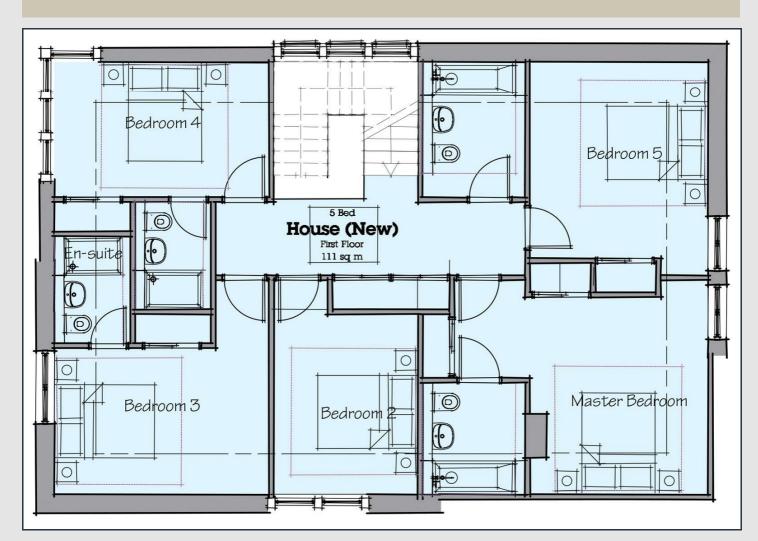

4 barn conversions and 2 incredible detached homes ranging from 2300sq ft to over 3000sq ft. Prices from £900,000. Due to be ready summer 2021.

Please call Michael or Lucy on 01235 751888 www.stowhillestates.com