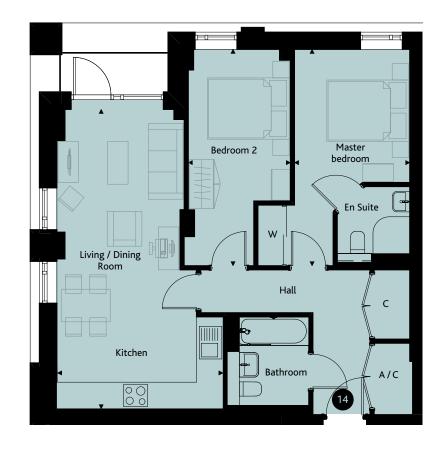

#### **APARTMENT 2B**

2 Bedrooms | 62.2 sqm | 669.5 sqft

Plots 013, 027, 041, 055, 069, 083

| Living / Dining / Kitchen | 6.16m x 4.67m | 20'2" x 15'4" |
|---------------------------|---------------|---------------|
| Master Bedroom            | 5.01m x 2.72m | 16'5" x 8'11" |
| Bedroom 2                 | 4.27m x 2.22m | 14'0" x 7'3"  |