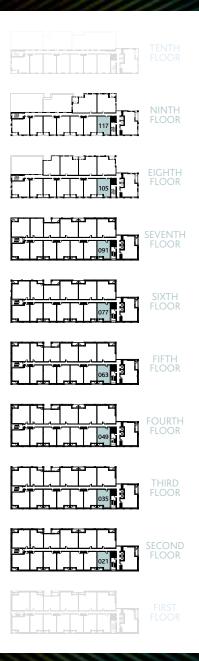

# **APARTMENT 1G**

1 Bedroom | 51.8 sqm | 557.6 sqft

Plots 021, 035, 049, 063, 077, 091, 105, 117

| Living / Dining / Kitchen | 7.65m x 3.18m | 25'1" x 10'5" |
|---------------------------|---------------|---------------|
| Bedroom                   | 4.78m x 2.97m | 15'8" x 9'9"  |

All dimensions show are maximum

AC - Airing cupboard C - Cupboard W - Wardrobe ---- Restricted headroom