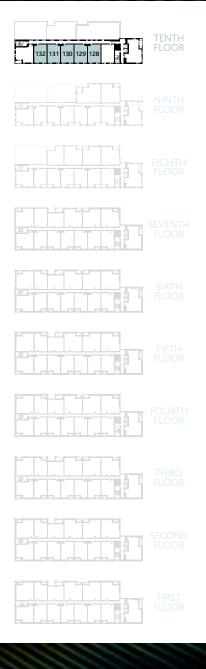

### **APARTMENT 1F**

1 Bedroom | 55.8 sqm | 600.6 sqft

Plots 128, 129\*, 130, 131\*, 132

\* Floorplan layout is mirrored to that shown

Living / Dining / Kitchen 9.11m x 3.18m 29'10" x 10'5"

Bedroom 5.00m x 2.97m 16'5" x 9'9"

All dimensions show are maximum

AC - Airing cupboard C - Cupboard W - Wardrobe ---- Restricted headroom