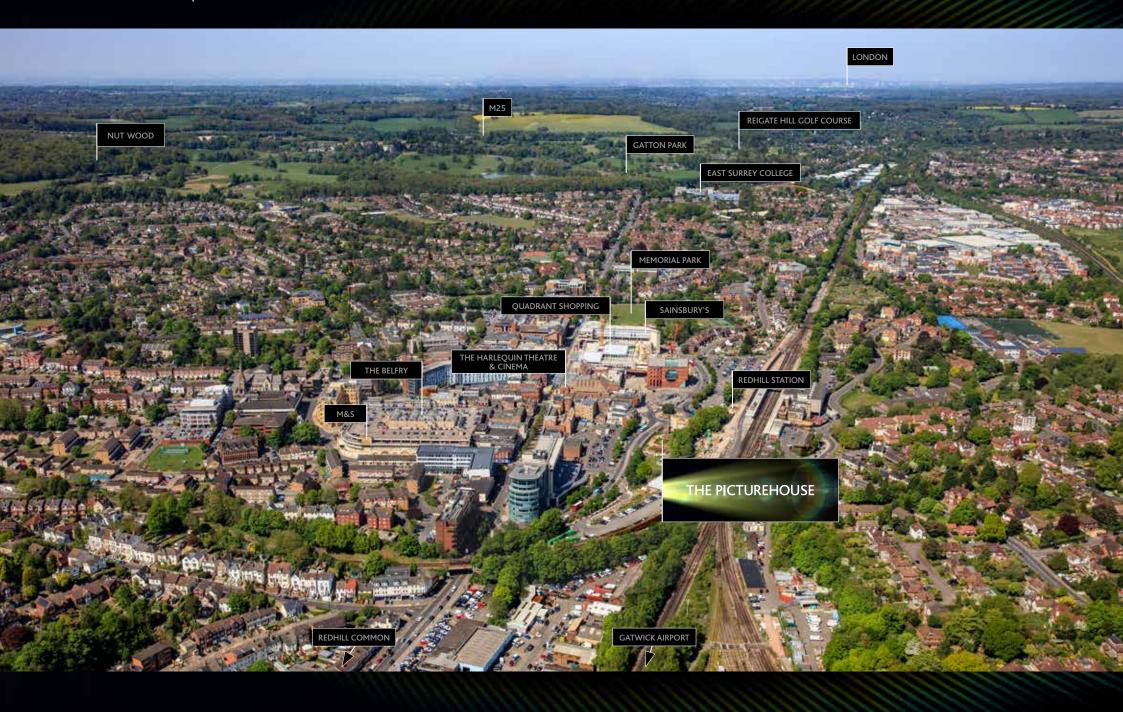

FOCUS
ON FOOD
CHOOSE FROM
AN IMPRESSIVE
SELECTION
OF PUBS AND
RESTAURANTS

Food lovers will not be disappointed when it comes to culinary offerings in Redhill and the surrounding area. If it's traditional British food you're craving, then country pubs like The Plough, The Bell and Home Cottage provide hearty meals in a cosy atmosphere. Just down the road, The Pendleton offers gourmet burgers in a beautifully restored pub.

Weekend brunch is covered with local independent cafes like West Central and Pilot's Hub.

Slightly further afield, in nearby leafy Reigate, you will find yet more options, including gourmet Thai restaurant Giggling Squid and elegant French brasserie La Barbe.

The Picturehouse is perfectly located for enjoying the best of town and country, and when the weekend arrives, you'll be spoilt for choice with places to discover and explore.

Close by is Redhill common, a beautiful landscape with areas of woodland and green open spaces, providing the perfect setting for long leisurely strolls in autumn or lazy Sunday picnics in the summer.