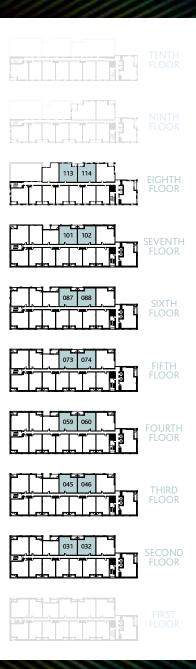

#### **APARTMENT 2D**

2 Bedrooms | 72.4 sqm | 779.3 sqft

Plots 031\*, 032, 045\*, 046, 059\*, 060, 073\*, 074, 087\*, 088, 101\*, 102, 113\*, 114

\* Floorplan layout is mirrored to that shown

| Living / Dining / Kitchen | 7.45m x 3.34m | 24'4" x 10'9" |
|---------------------------|---------------|---------------|
| Master Bedroom            | 3.99m x 2.72m | 13'0" x 8'9"  |
| Bedroom 2                 | 5.76m x 2.69m | 18'8" x 8'8"  |