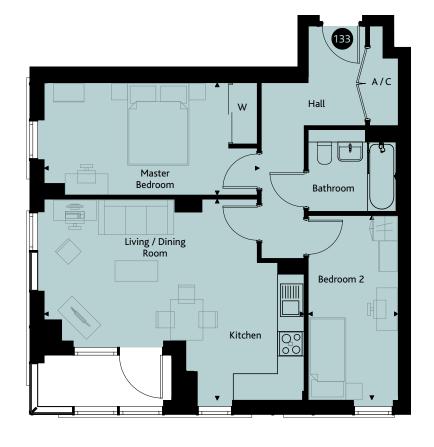

sqm | 784.7 sqft

Plots 019, 033, 047, 061, 075, 089, 103, 115, 125

| Living / Dining / Kitchen | 7.29m x 4.23m | 23'11" x 13'10" |
|---------------------------|---------------|-----------------|
| Master Bedroom            | 4.62m x 2.72m | 15'2" x 8'11"   |
| Bedroom 2                 | 5.70m x 2.56m | 18'8" x 8'4"    |

All dimensions show are maximum





AC - Airing cupboard C - Cupboard W - Wardrobe ---- Restricted headroom

# **APARTMENT 2H**

2 Bedrooms | 61.6 sqm | 663.1 sqft

Plots 097, 111, 123, 133

| Living / Dining / Kitchen | 6.16m x 4.67m | 20'2" x 15'4" |
|---------------------------|---------------|---------------|
| Master Bedroom            | 5.01m x 2.72m | 16'5" x 8'11" |
| Bedroom 2                 | 4.27m x 2.22m | 4'0" x 7'3"   |

All dimensions show are maximum





AC - Airing cupboard C - Cupboard W - Wardrobe ---- Restricted headroom







Based on over 50 years' experience of creating award-winning homes and vibrant mixed-use developments, Crest Nicholson has long realised that bricks and mortar are just part of creating an area's most sought after address. New homes are about the people who live in them and that is why we aim to ensure that every individual home, its surroundings and location not only meet but also exceed our customers' expectations.

We combine classic and contemporary design and construction techniques with sustainable materials and state-of-the-art technology.

Every Crest Nicholson home has been architecturally designed to maximise space and create light filled interiors with a variety of complementary and highly individ