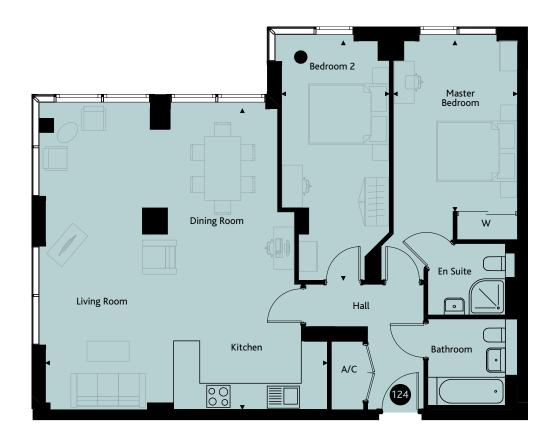

### **APARTMENT 2F**

#### 2 Bedrooms | 87.2 sqm | 938.2 sqft

Plot 124

| Living / Dining / Kitchen | 7.43m x 6.98m | 24'4" x 22'10" |
|---------------------------|---------------|----------------|
| Master Bedroom            | 4.91m x 3.06m | 16'1" x 10'0"  |
| Bedroom 2                 | 5.93m x 2.68m | 19'5" x 8'7"   |