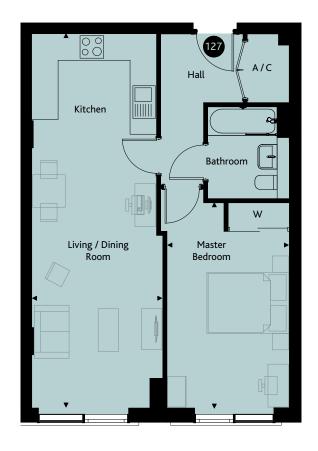

### **APARTMENT 1H**

1 Bedroom | 56.8 sqm | 611.4 sqft

Plot 127

| Living / Dining / Kitchen | 9.11m x 3.18m | 29'8" x 10'5" |
|---------------------------|---------------|---------------|
| Bedroom                   | 5.00m x 2.97m | 16'5" x 9'9"  |

All dimensions show are maximum

AC - Airing cupboard C - Cupboard W - Wardrobe ---- Restricted headroom