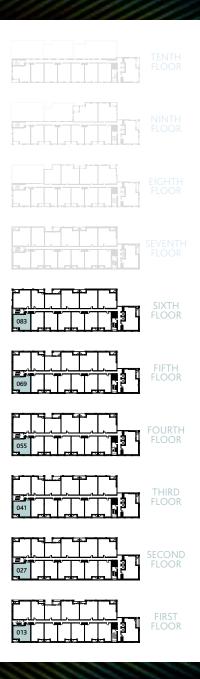

#### **APARTMENT 2B**

2 Bedrooms | 62.2 sqm | 669.5 sqft

Plots 013, 027, 041, 055, 069, 083

| Living / Dining / Kitchen | 6.16m x 4.67m | 20'2" x 15'4" |
|---------------------------|---------------|---------------|
| Master Bedroom            | 5.01m x 2.72m | 16'5" x 8'11" |
| Bedroom 2                 | 4.27m x 2.22m | 14'0" x 7'3"  |