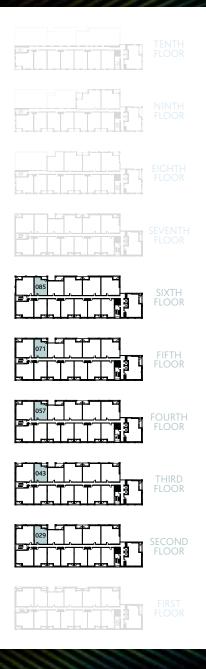

# **APARTMENT 1E**

1 Bedroom | 51.4 sqm | 553.3 sqft

Plots 029, 043, 057, 071, 085

| Living / Dining / Kitchen | 7.54m x 3.04m | 24'9" x 9'11" |
|---------------------------|---------------|---------------|
| Bedroom                   | 4.78m x 3.12m | 15'8" x 10'3" |

All dimensions show are maximum

AC - Airing cupboard C - Cupboard W - Wardrobe ---- Restricted headroom