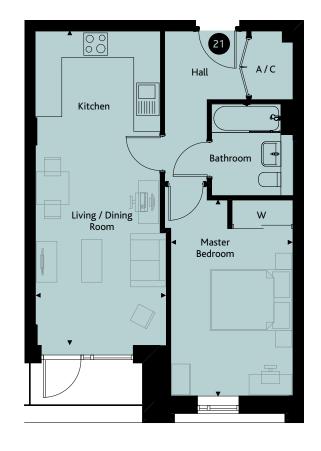

### **APARTMENT 1H**

1 Bedroom | 56.8 sqm | 611.4 sqft

Plot 127

| Living / Dining / Kitchen | 9.11m x 3.18m | 29'8" x 10'5" |
|---------------------------|---------------|---------------|
| Bedroom                   | 5.00m x 2.97m | 16'5" x 9'9"  |

All dimensions show are maximum

AC - Airing cupboard C - Cupboard W - Wardrobe ---- Restricted headroom