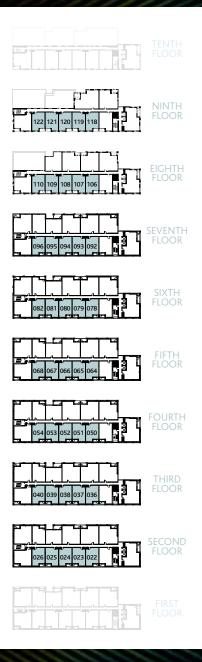

#### **APARTMENT 1C**

1 Bedroom | 50.8 sqm | 546.8 sqft

Plots 022, 023\*, 024, 025\*, 026, 036, 037\*, 038, 039\*, 040, 050, 051\*, 052, 053\*, 054, 064, 065\*, 066, 067\*, 068, 078, 079\*, 080, 081\*, 082, 092, 093\*, 094, 095\*, 096, 106, 107\*, 108, 109\*, 110, 118, 119\*, 120, 121\*, 122

<sup>\*</sup> Floorplan layout is mirrored to that shown

| Living / Dining / Kitchen | 7.65m x 3.18m | 25'1" x 10'5" |
|---------------------------|---------------|---------------|
| Bedroom                   | 4.78m x 2.97m | 15'8" x 9'9"  |