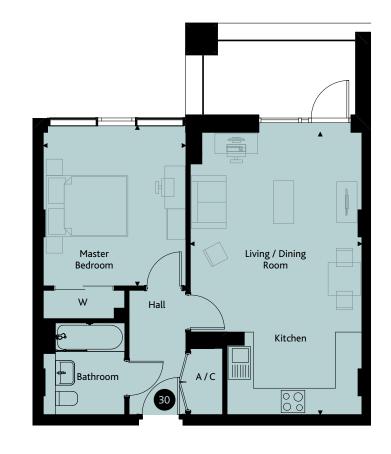

### **APARTMENT 1D**

1 Bedroom | 52.9 sqm | 569.4 sqft

Plots 030, 044, 058, 072, 086, 100, 112

| Living / Dining / Kitchen | 6.87m x 4.18m | 22'6" x 13'8" |
|---------------------------|---------------|---------------|
| Bedroom                   | 3.74m x 3.47m | 12'3" x 11'4" |

All dimensions show are maximum

AC - Airing cupboard C - Cupboard W - Wardrobe ---- Restricted headroom