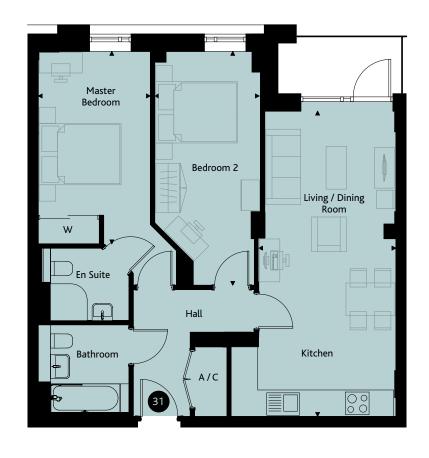

#### **APARTMENT 2G**

2 Bedrooms | 72.9 sqm | 784.7 sqft

Plots 019, 033, 047, 061, 075, 089, 103, 115, 125

| Living / Dining / Kitchen | 7.29m x 4.23m | 23'11" x 13'10" |
|---------------------------|---------------|-----------------|
| Master Bedroom            | 4.62m x 2.72m | 15'2" x 8'11"   |
| Bedroom 2                 | 5.70m x 2.56m | 18'8" x 8'4"    |