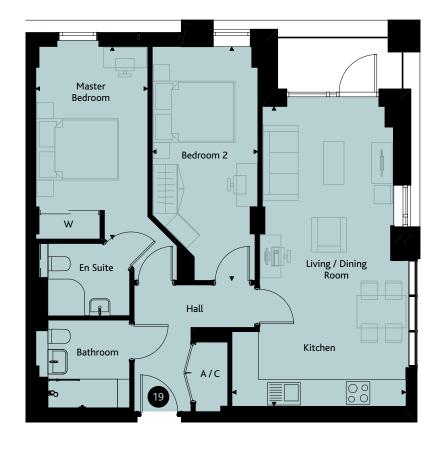

#### **APARTMENT 2G**

2 Bedrooms | 72.9 sqm | 784.7 sqft

Plots 019, 033, 047, 061, 075, 089, 103, 115, 125

| Living / Dining / Kitchen | 7.29m x 4.23m | 23'11" x 13'10" |
|---------------------------|---------------|-----------------|
| Master Bedroom            | 4.62m x 2.72m | 15'2" x 8'11"   |
| Bedroom 2                 | 5.70m x 2.56m | 18'8" x 8'4"    |