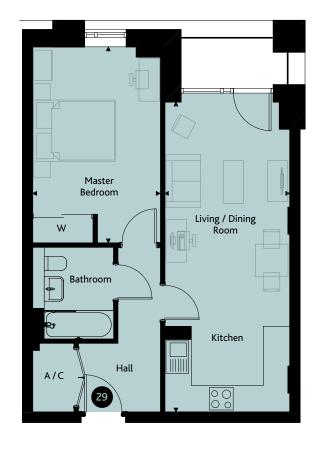

# **APARTMENT 1E**

1 Bedroom | 51.4 sqm | 553.3 sqft

Plots 029, 043, 057, 071, 085

| Living / Dining / Kitchen | 7.54m x 3.04m | 24'9" x 9'11" |
|---------------------------|---------------|---------------|
| Bedroom                   | 4.78m x 3.12m | 15'8" x 10'3" |

All dimensions show are maximum

AC - Airing cupboard C - Cupboard W - Wardrobe ---- Restricted headroom