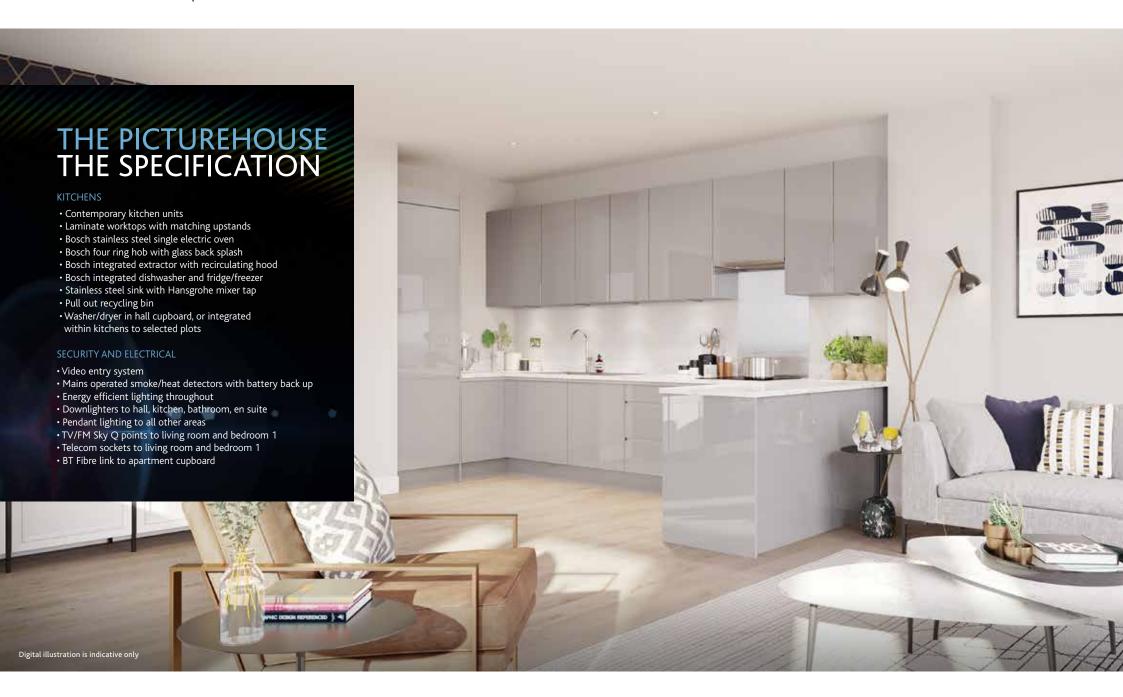

/ Dining / Kitchen | 7.29m x 4.23m | 23'11" x 13'10" |
|---------------------------|---------------|-----------------|
| Master Bedroom            | 4.62m x 2.72m | 15'2" x 8'11"   |
| Bedroom 2                 | 5.70m x 2.56m | 18'8" x 8'4"    |

All dimensions show are maximum





AC - Airing cupboard C - Cupboard W - Wardrobe ---- Restricted headroom

# **APARTMENT 2H**

2 Bedrooms | 61.6 sqm | 663.1 sqft

Plots 097, 111, 123, 133

| Living / Dining / Kitchen | 6.16m x 4.67m | 20'2" x 15'4" |
|---------------------------|---------------|---------------|
| Master Bedroom            | 5.01m x 2.72m | 16'5" x 8'11" |
| Bedroom 2                 | 4.27m x 2.22m | 4'0" x 7'3"   |

All dimensions show are maximum





AC - Airing cupboard C - Cupboard W - Wardrobe ---- Restricted headroom







Based on over 50 years' experience of creating award-winning homes and vibrant mixed-use developments, Crest Nicholson has long realised that bricks and mortar are just part of creating an area's most sought after address. New homes are about the people who live in them and that is why we aim to ensure that every individual home, its surroundings and location not only meet but also exceed our customers' expectations.

We combine classic and contemporary design and construction techniques with sustainable materials and state-of-the-art technology.

Every Crest Nicholson home has been architecturally designed to maximise space and create light filled interiors with a variety of complementary and highly individual external finishes. You can also be assured that your new home will provid