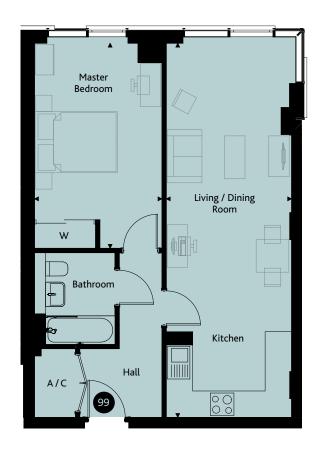

### **APARTMENT 1H**

1 Bedroom | 56.8 sqm | 611.4 sqft

Plot 127

| Living / Dining / Kitchen | 9.11m x 3.18m | 29'8" x 10'5" |
|---------------------------|---------------|---------------|
| Bedroom                   | 5.00m x 2.97m | 16'5" x 9'9"  |