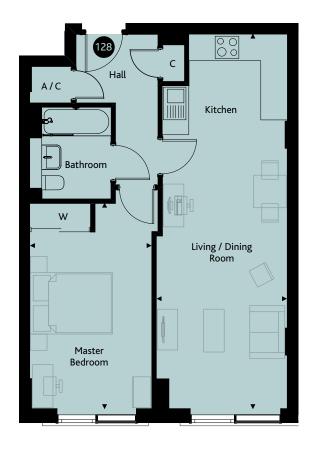

### **APARTMENT 1F**

1 Bedroom | 55.8 sqm | 600.6 sqft

Plots 128, 129\*, 130, 131\*, 132

\* Floorplan layout is mirrored to that shown

Living / Dining / Kitchen 9.11m x 3.18m 29'10" x 10'5"

Bedroom 5.00m x 2.97m 16'5" x 9'9"

All dimensions show are maximum

AC - Airing cupboard C - Cupboard W - Wardrobe ---- Restricted headroom