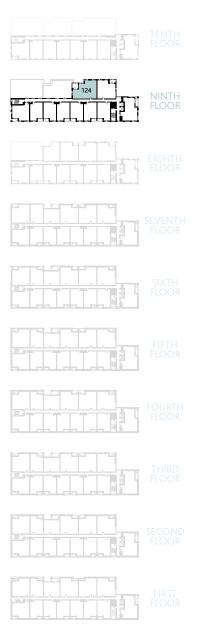

#### 2 Bedrooms | 87.2 sqm | 938.2 sqft

Plot 124

| Living / Dining / Kitchen | 7.43m x 6.98m | 24'4" x 22'10" |
|---------------------------|---------------|----------------|
| Master Bedroom            | 4.91m x 3.06m | 16'1" x 10'0"  |
| Bedroom 2                 | 5.93m x 2.68m | 19'5" x 8'7"   |