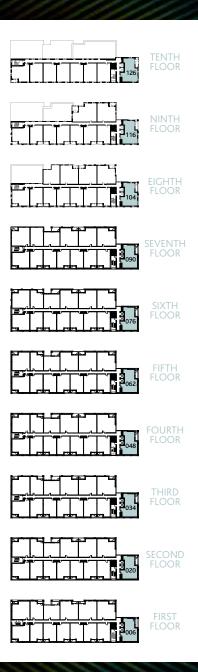

#### **APARTMENT 2E**

2 Bedroom | 70.8 sqm | 761.1 sqft

Plots 006, 020, 034, 048, 062, 076, 090, 104, 116, 126

| Living / Dining / Kitchen | 5.55m x 4.92m | 18'2" x 16'1" |
|---------------------------|---------------|---------------|
| Master Bedroom            | 5.00m x 3.37m | 16'5" x 11'0" |
| Bedroom 2                 | 5.00m x 2.97m | 16'5" x 9'8"  |