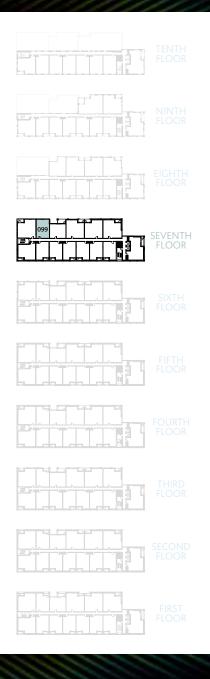

# **APARTMENT 1J**

1 Bedroom | 56.9 sqm | 612.5 sqft

Plot 099

| Living / Dining / Kitchen | 9.11m x 3.04m | 29'10" x 9'11" |
|---------------------------|---------------|----------------|
| Bedroom                   | 5.00m x 3.12m | 16'5" x 10'3"  |