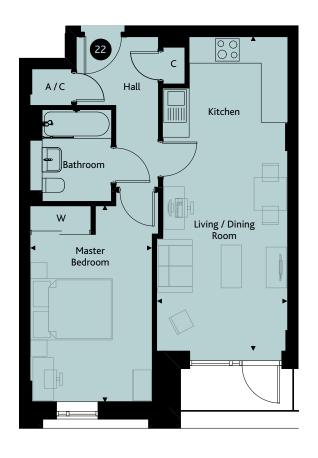

#### **APARTMENT 2B**

2 Bedrooms | 62.2 sqm | 669.5 sqft

Plots 013, 027, 041, 055, 069, 083

| Living / Dining / Kitchen | 6.16m x 4.67m | 20'2" x 15'4" |
|---------------------------|---------------|---------------|
| Master Bedroom            | 5.01m x 2.72m | 16'5" x 8'11" |
| Bedroom 2                 | 4.27m x 2.22m | 14'0" x 7'3"  |

All dimensions show are maximum

AC - Airing cupboard C - Cupboard W - Wardrobe ---- Restricted headroom