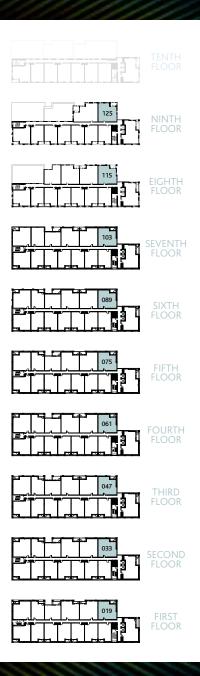

#### **APARTMENT 2G**

2 Bedrooms | 72.9 sqm | 784.7 sqft

Plots 019, 033, 047, 061, 075, 089, 103, 115, 125

| Living / Dining / Kitchen | 7.29m x 4.23m | 23'11" x 13'10" |
|---------------------------|---------------|-----------------|
| Master Bedroom            | 4.62m x 2.72m | 15'2" x 8'11"   |
| Bedroom 2                 | 5.70m x 2.56m | 18'8" x 8'4"    |