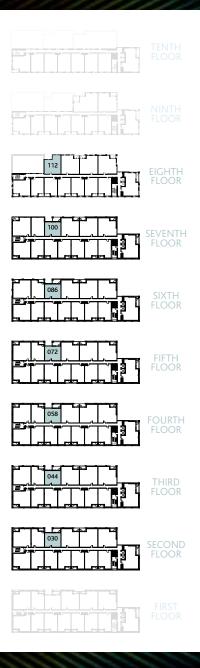

### **APARTMENT 1D**

1 Bedroom | 52.9 sqm | 569.4 sqft

Plots 030, 044, 058, 072, 086, 100, 112

| Living / Dining / Kitchen | 6.87m x 4.18m | 22'6" x 13'8" |
|---------------------------|---------------|---------------|
| Bedroom                   | 3.74m x 3.47m | 12'3" x 11'4" |

All dimensions show are maximum

AC - Airing cupboard C - Cupboard W - Wardrobe ---- Restricted headroom