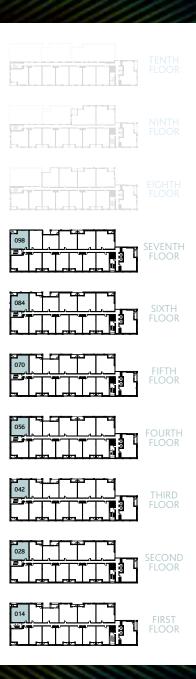

#### **APARTMENT 2C**

2 Bedrooms | 70.5 sqm | 758.9 sqft

Plots 014, 028, 042, 056, 070, 084, 098

| Living / Dining / Kitchen | 7.28m x 4.01m | 23'10" x 13'2" |
|---------------------------|---------------|----------------|
| Master Bedroom            | 5.27m x 2.97m | 17'3" x 9'2"   |
| Bedroom 2                 | 5.27m x 2.49m | 17'3" x 8'2"   |