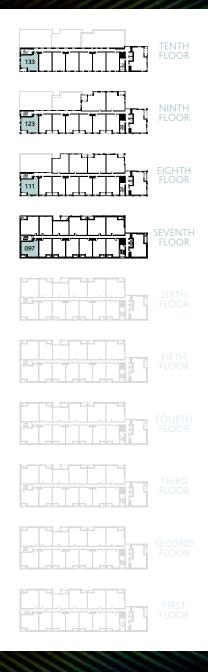

# **APARTMENT 2H**

2 Bedrooms | 61.6 sqm | 663.1 sqft

Plots 097, 111, 123, 133

| Living / Dining / Kitchen | 6.16m x 4.67m | 20'2" x 15'4" |
|---------------------------|---------------|---------------|
| Master Bedroom            | 5.01m x 2.72m | 16'5" x 8'11" |
| Bedroom 2                 | 4.27m x 2.22m | 4'0" x 7'3"   |