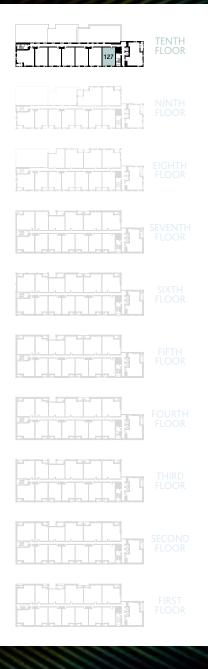

### **APARTMENT 1H**

1 Bedroom | 56.8 sqm | 611.4 sqft

Plot 127

| Living / Dining / Kitchen | 9.11m x 3.18m | 29'8" x 10'5" |
|---------------------------|---------------|---------------|
| Bedroom                   | 5.00m x 2.97m | 16'5" x 9'9"  |