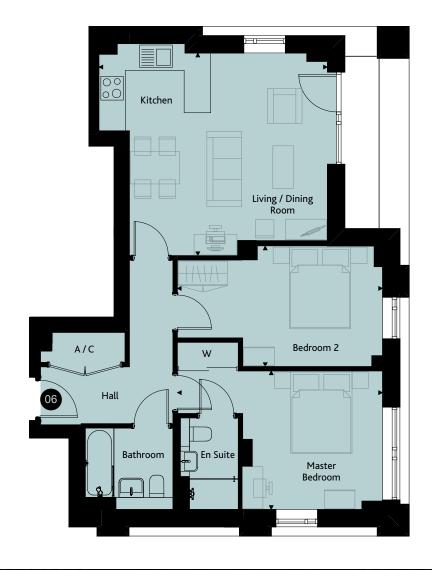

#### **APARTMENT 2D**

2 Bedrooms | 72.4 sqm | 779.3 sqft

Plots 031\*, 032, 045\*, 046, 059\*, 060, 073\*, 074, 087\*, 088, 101\*, 102, 113\*, 114

\* Floorplan layout is mirrored to that shown

| Living / Dining / Kitchen | 7.45m x 3.34m | 24'4" x 10'9" |
|---------------------------|---------------|---------------|
| Master Bedroom            | 3.99m x 2.72m | 13'0" x 8'9"  |
| Bedroom 2                 | 5.76m x 2.69m | 18'8" x 8'8"  |