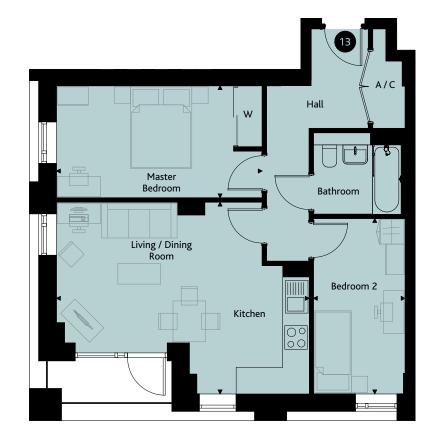

# **APARTMENT 1J**

1 Bedroom | 56.9 sqm | 612.5 sqft

Plot 099

| Living / Dining / Kitchen | 9.11m x 3.04m | 29'10" x 9'11" |
|---------------------------|---------------|----------------|
| Bedroom                   | 5.00m x 3.12m | 16'5" x 10'3"  |