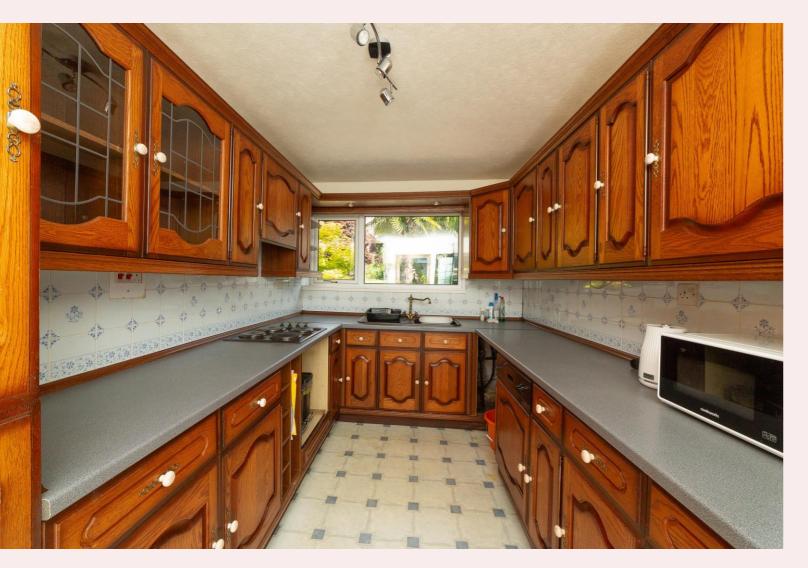

#### **Kitchen** 13' 3" x 7' 10" (4.04m x 2.40m)

Fitted with a range of floor and wall units, complimentary worksurface, sink, drainer and mixer tap. Integrated fridge/freezer, dish washer, electric hob and extractor fan. Space and plumbing for washing machine, ceiling light, window overlooking rear garden and door to side/rear aspect.