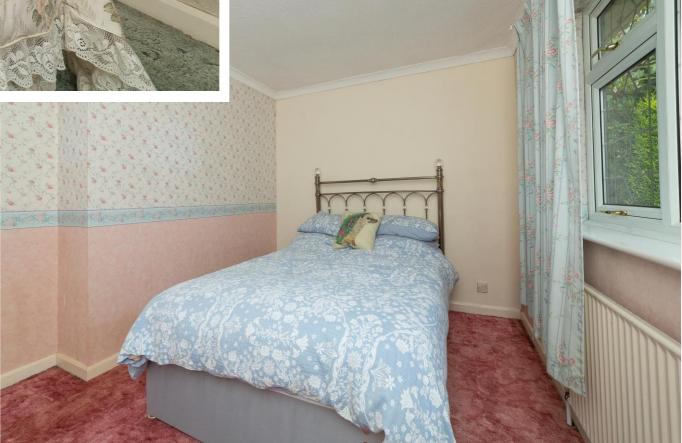

#### **Bedroom 1** 10' 0" x 13' 1" (3.04m x 4.00m)

Carpet flooring, ceiling light, build in wardrobe, radiator and window to rear aspect.

#### **Bedroom 2** 11' 8" x 9' 11" (3.56m x 3.03m)

Carpet flooring, ceiling light, radiator and window to side aspect.

#### **Bedroom 3** 9' 11" x 7' 9" (3.03m x 2.36m)

Carpet flooring, ceiling light, radiator and window to rear aspect.