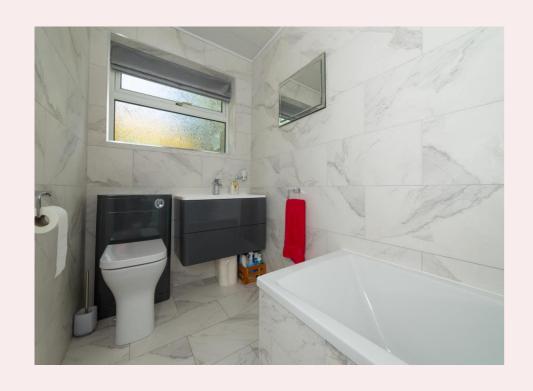

#### **Family Bathroom** 9' 10" x 4' 11" (3.00m x 1.50m)

Fitted with modern three piece suite, comprising of low flush w/c, wash basin in vanity unit and bath with shower over and glass splash screen. Fully tiled floor and walls, radiator, ceiling spot lights, window to rear aspect.