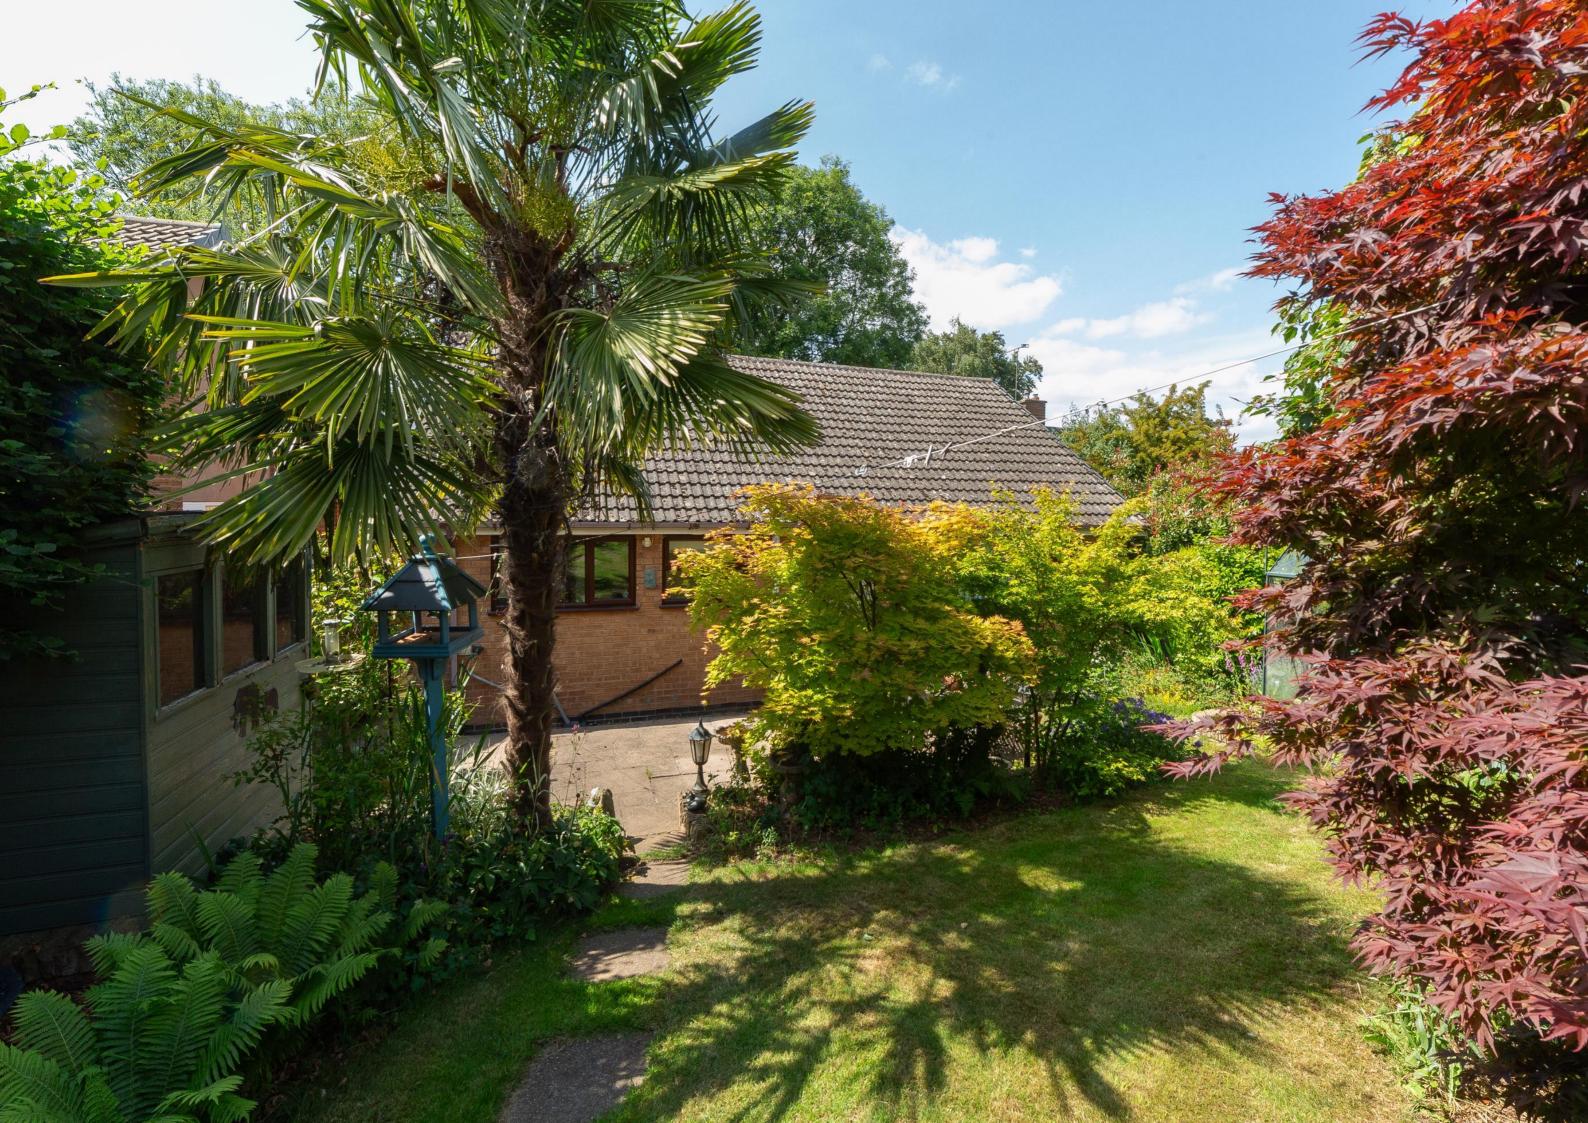

#### **Externally**

The front garden is mainly laid to lawn with established shrubs and plants in the border. The elevated rear garden has both lawn and patio areas, together with an abundance of established shrubs and plants. There is also outdoor lighting, a green house, two garden sheds and steps leading to the garage.