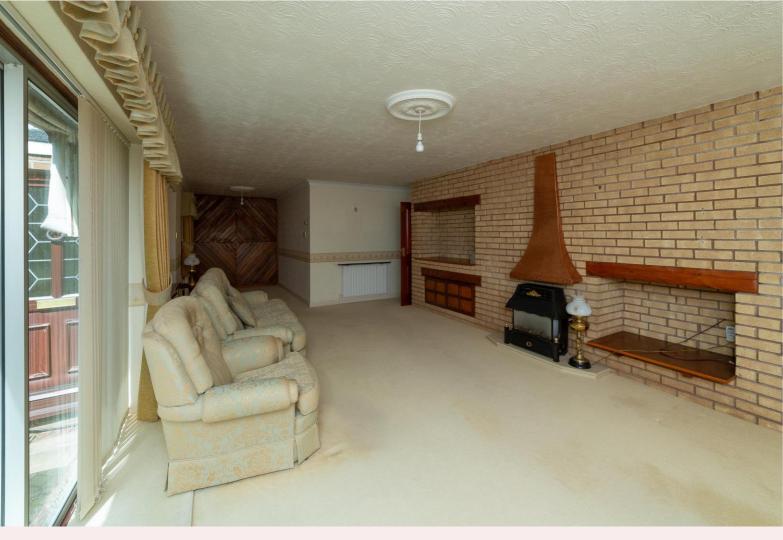

#### **Lounge/Diner** 14' 5" x 35' 2" (4.40m x 10.72m)

Spacious lounge/diner with brick build media wall, gas fire, ceiling and wall lights, four radiators. Double glazed window and patio doors to the front aspect.