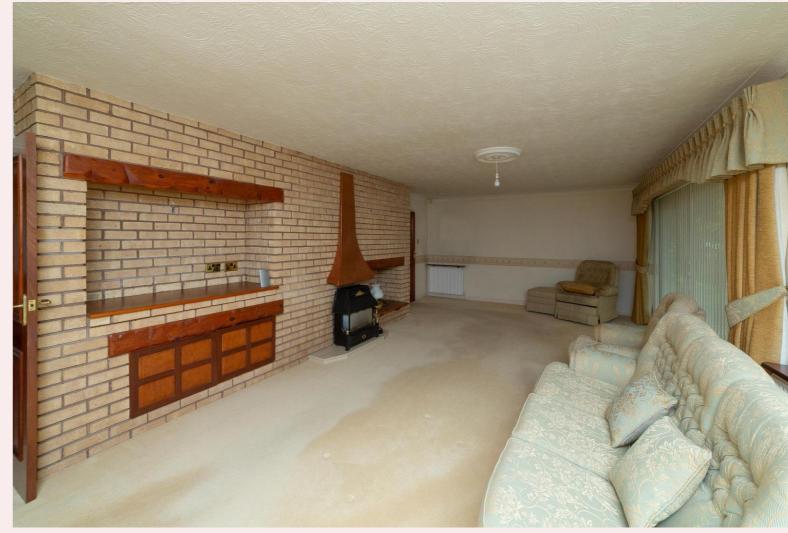

#### **Lounge/Diner** 14' 5" x 35' 2" (4.40m x 10.72m)

Spacious lounge/diner with brick build media wall, gas fire, ceiling and wall lights, four radiators. Double glazed window and patio doors to the front aspect.