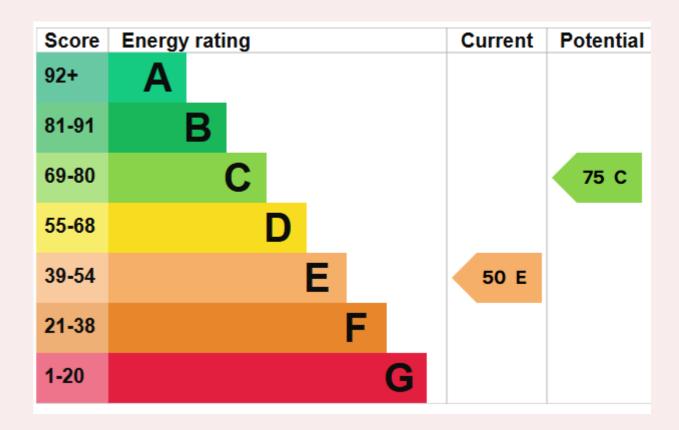

ct.

#### **Bedroom 3** 9' 11" x 7' 9" (3.03m x 2.36m)

Carpet flooring, ceiling light, radiator and window to rear aspect.

#### **Family Bathroom** 9' 10" x 4' 11" (3.00m x 1.50m)

Fitted with modern three piece suite, comprising of low flush w/c, wash basin in vanity unit and bath with shower over and glass splash screen. Fully tiled floor and walls, radiator, ceiling spot lights, window to rear aspect.

#### **Externally**

The front garden is mainly laid to lawn with established shrubs and plants in the border. The elevated rear garden has both lawn and patio areas, together with an abundance of established shrubs and plants. There is also outdoor lighting, a green house, two garden sheds and steps leading to the garage.

#### Garage

Electric sectional door, electrics and lighting.



#### **Ground Floor**





# Selling Homes with Bespoke Lifestyle Thotography



If you'd like to view this amazing property, give us a call.

We'd Love To Show You Around! Telephone: 01623 861 861