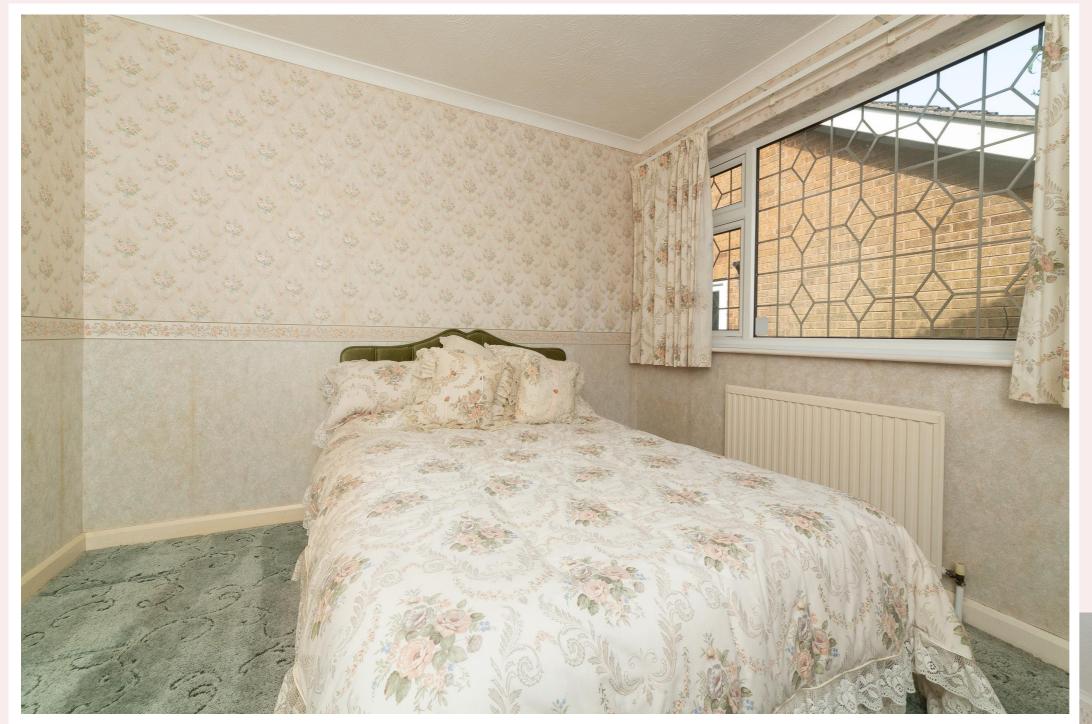

#### **Bedroom 1** 10' 0" x 13' 1" (3.04m x 4.00m)

Carpet flooring, ceiling light, build in wardrobe, radiator and window to rear aspect.

#### **Bedroom 2** 11' 8" x 9' 11" (3.56m x 3.03m)

Carpet flooring, ceiling light, radiator and window to side aspect.

#### **Bedroom 3** 9' 11" x 7' 9" (3.03m x 2.36m)

Carpet flooring, ceiling light, radiator and window to rear aspect.