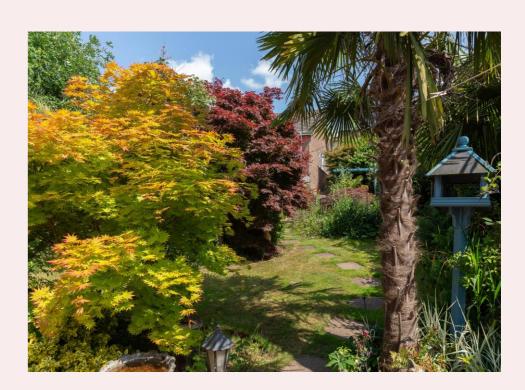

#### **Externally**

The front garden is mainly laid to lawn with established shrubs and plants in the border. The elevated rear garden has both lawn and patio areas, together with an abundance of established shrubs and plants. There is also outdoor lighting, a green house, two garden sheds and steps leading to the garage.