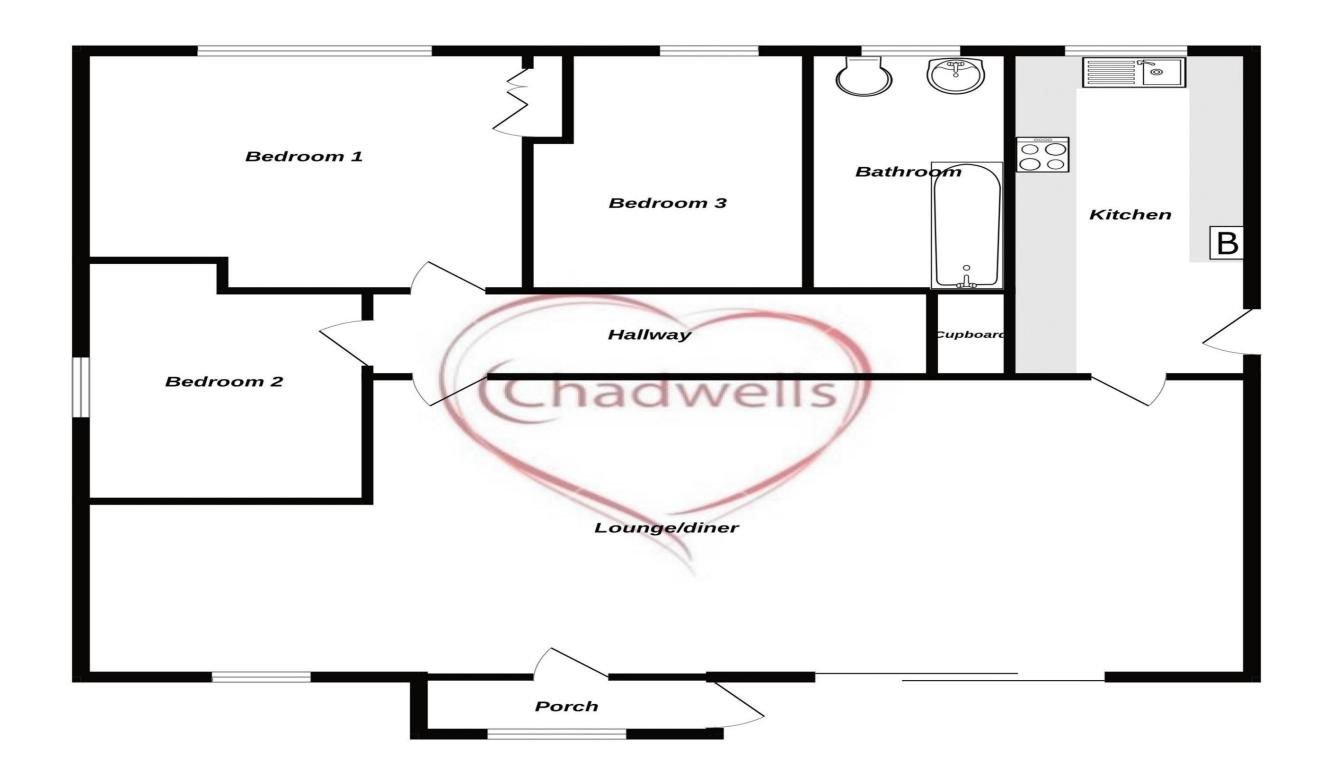

#### **Entrance Porch** 3' 1" x 7' 4" (0.95m x 2.24m)

Fitted carpet, radiator, ceiling light and doors leading to both the front garden and into the living area.

#### **Kitchen** 13' 3" x 7' 10" (4.04m x 2.40m)

Fitted with a range of floor and wall units, complimentary worksurface, sink, drainer and mixer tap. Integrated fridge/freezer, dish washer, electric hob and extractor fan. Space and plumbing for washing machine, ceiling light, window overlooking rear garden and door to side/rear aspect.

#### **Lounge/Diner** 14' 5" x 35' 2" (4.40m x 10.72m)

Spacious lounge/diner with brick build media wall, gas fire, ceiling and wall lights, four radiators. Double glazed window and patio doors to the front aspect.

#### Hallway

Loft access and storage cupboard.

#### **Bedroom 1** 10' 0" x 13' 1" (3.04m x 4.00m)

Carpet flooring, ceiling light, build in wardrobe, radiator and window to rear aspect.

#### **Bedroom 2** 11' 8" x 9' 11" (3.56m x 3.03m)

Carpet flooring, ceiling light, radiator and window to side aspect.

#### **Bedroom 3** 9' 11" x 7' 9" (3.03m x 2.36m)

Carpet flooring, ceiling light, radiator and window to rear aspect.

#### **Family Bathroom** 9' 10" x 4' 11" (3.00m x 1.50m)

Fitted with modern three piece suite, comprising of low flush w/c, wash basin in vanity unit and bath with shower over and glass splash screen. Fully tiled floor and walls, radiator, ceiling spot lights, window to rear aspect.