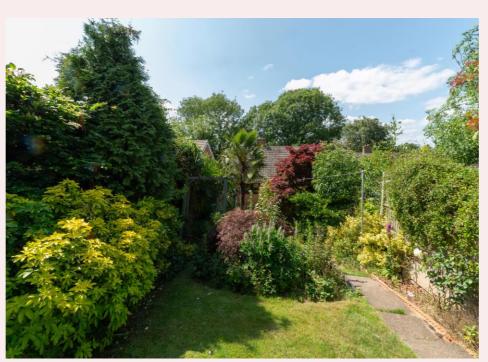

#### **Externally**

The front garden is mainly laid to lawn with established shrubs and plants in the border. The elevated rear garden has both lawn and patio areas, together with an abundance of established shrubs and plants. There is also outdoor lighting, a green house, two garden sheds and steps leading to the garage.