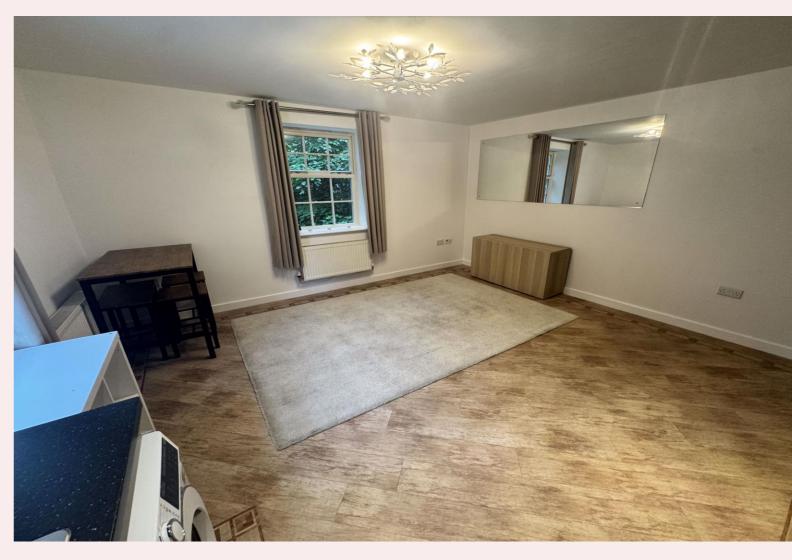

#### **Bedroom One** 14' 6" x 9' 1" (4.42m x 2.77m)

With carpet flooring, fitted wardrobes, Georgian bar window and radiator.

# **Bedroom Two** 10'2" x 9'8" (3.10m x 2.94m)

With carpet flooring, Georgian bar window and radiator.