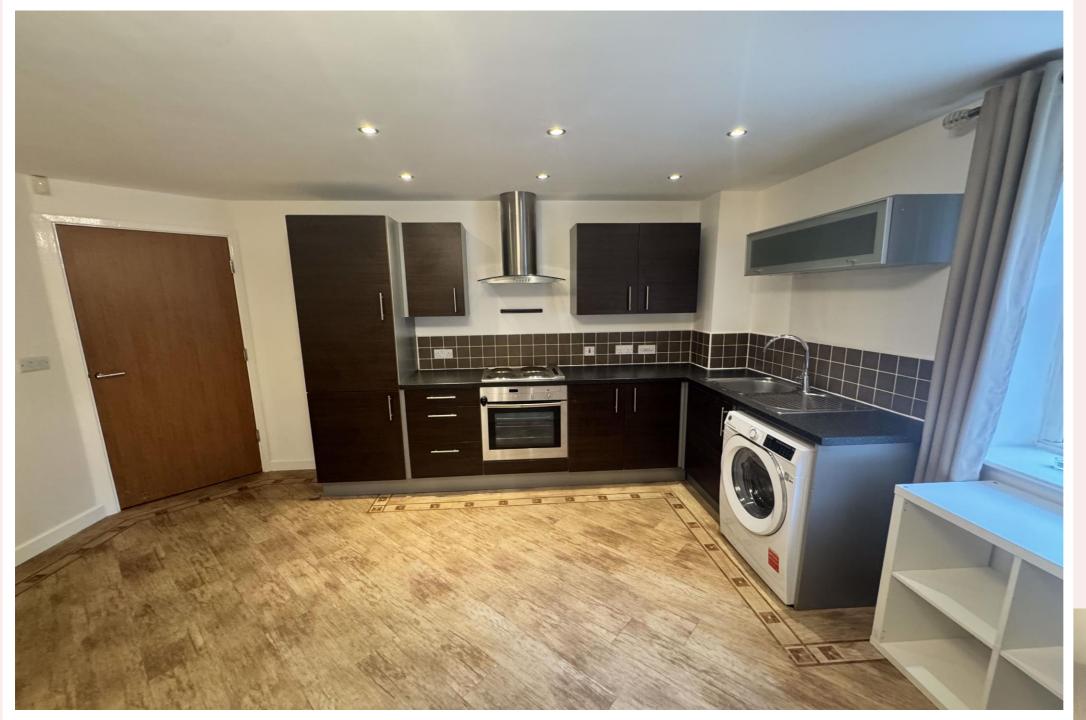

#### **Open plan Lounge/ Kitchen** 15' 5" x 14' 9" (4.70m x 4.49m)

The open plan lounge/kitchen has wood effect vinyl flooring, dual aspect Georgian bar windows, TV point and two radiators. The Kitchen area is fitted with wall and base units, roll edge work surfaces inset with stainless steel sink, drainer and mixer tap. Tiled splash backs, built in electric oven, electric hob with extractor over, fridge/ freezer and dishwasher. Space and plumbing for a free standing washing machine.