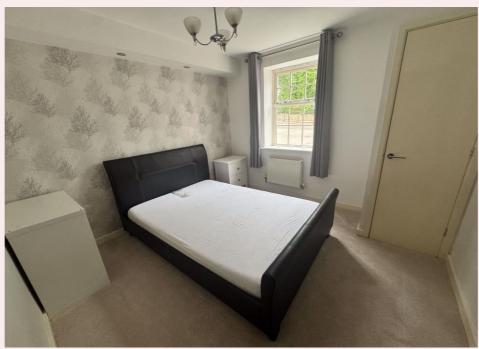

#### **Bedroom One** 14' 6" x 9' 1" (4.42m x 2.77m)

With carpet flooring, fitted wardrobes, Georgian bar window and radiator.

# **Bedroom Two** 10'2" x 9'8" (3.10m x 2.94m)

With carpet flooring, Georgian bar window and radiator.