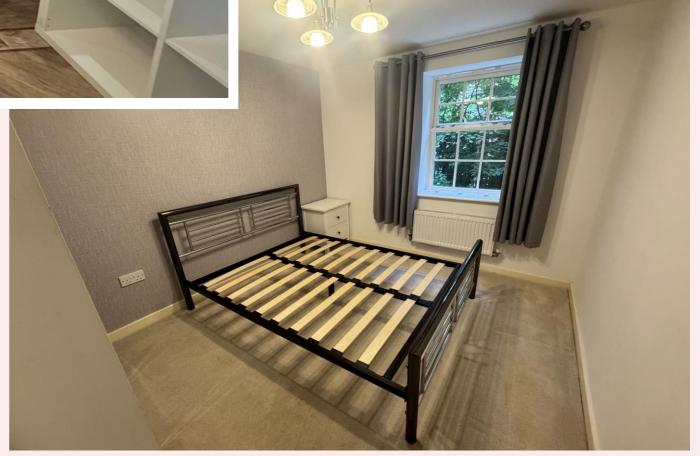

#### **Bedroom One** 14' 6" x 9' 1" (4.42m x 2.77m)

With carpet flooring, fitted wardrobes, Georgian bar window and radiator.

# **Bedroom Two** 10'2" x 9'8" (3.10m x 2.94m)

With carpet flooring, Georgian bar window and radiator.