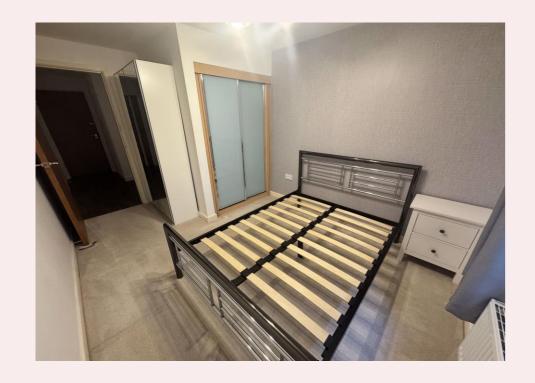

#### **Bedroom One** 14' 6" x 9' 1" (4.42m x 2.77m)

With carpet flooring, fitted wardrobes, Georgian bar window and radiator.

# **Bedroom Two** 10'2" x 9'8" (3.10m x 2.94m)

With carpet flooring, Georgian bar window and radiator.