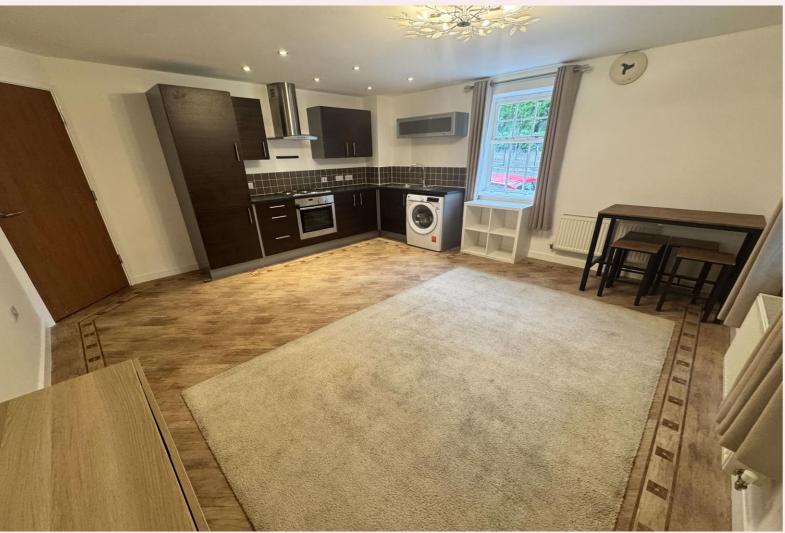

#### **Open plan Lounge/ Kitchen** 15' 5" x 14' 9" (4.70m x 4.49m)

The open plan lounge/kitchen has wood effect vinyl flooring, dual aspect Georgian bar windows, TV point and two radiators. The Kitchen area is fitted with wall and base units, roll edge work surfaces inset with stainless steel sink, drainer and mixer tap. Tiled splash backs, built in electric oven, electric hob with extractor over, fridge/ freezer and dishwasher. Space and plumbing for a free standing washing machine.