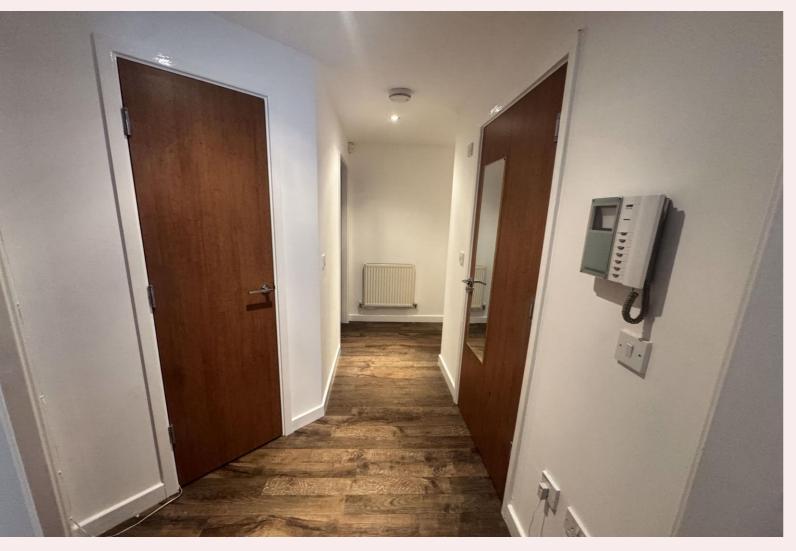

## **Inner Hallway**

With wood effect vinyl flooring, built in storage cupboard, wall mounted thermostat, telecom system and BT point. Doors leading to the two bedrooms, bathroom and kitchen/lounge.