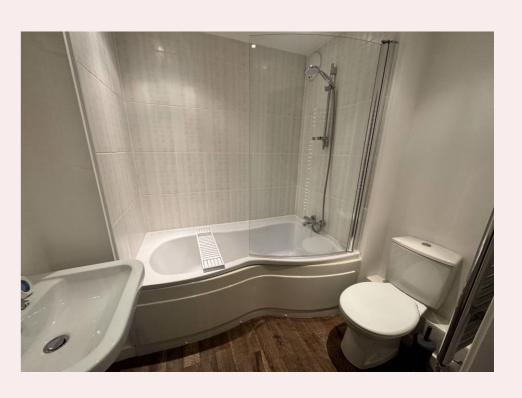

# **Bathroom** 6'0" x 7'3" (1.83m x 2.20m)

Fitted with a white three piece suite with panel bath having shower over and glass shower screen. Low flush WC and wash basin with mixer tap. Part tiled walls, vinyl flooring, chrome towel rail and shaver point.