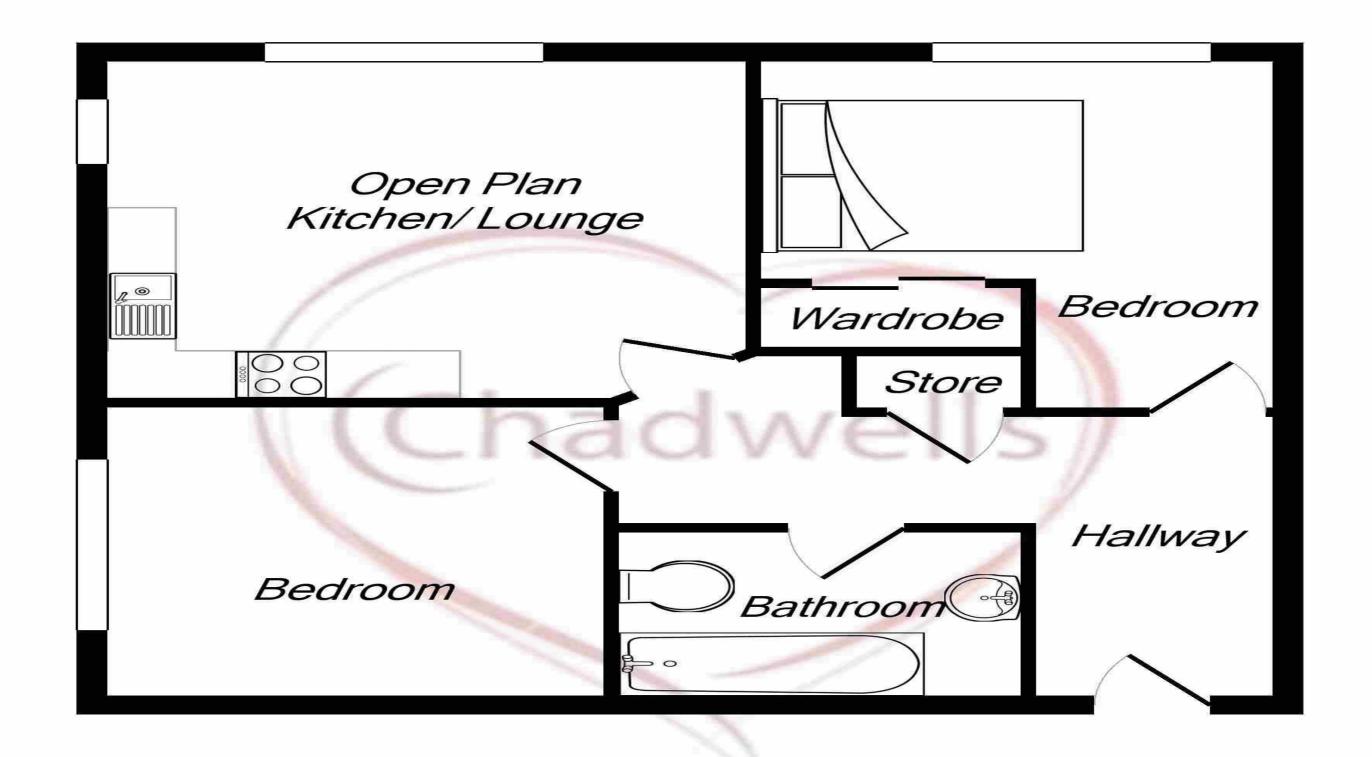

## **Inner Hallway**

With wood effect vinyl flooring, built in storage cupboard, wall mounted thermostat, telecom system and BT point. Doors leading to the two bedrooms, bathroom and kitchen/lounge.

#### **Open plan Lounge/ Kitchen** 15' 5" x 14' 9" (4.70m x 4.49m)

The open plan lounge/kitchen has wood effect vinyl flooring, dual aspect Georgian bar windows, TV point and two radiators. The Kitchen area is fitted with wall and base units, roll edge work surfaces inset with stainless steel sink, drainer and mixer tap. Tiled splash backs, built in electric oven, electric hob with extractor over, fridge/ freezer and dishwasher. Space and plumbing for a free standing washing machine.

#### **Bedroom One** 14' 6" x 9' 1" (4.42m x 2.77m)

With carpet flooring, fitted wardrobes, Georgian bar window and radiator.

# **Bedroom Two** 10'2" x 9'8" (3.10m x 2.94m)

With carpet flooring, Georgian bar window and radiator.

# **Bathroom** 6'0" x 7'3" (1.83m x 2.20m)

Fitted with a white three piece suite with panel bath having shower over and glass shower screen. Low flush WC and wash basin with mixer tap. Part tiled walls, vinyl flooring, chrome towel rail and shaver point.

Address:

404 Indigo Court

Total Approx. Floor Area 574 Sq.Ft. (53.3 Sq.M.)

Whilst every attempt has been made to ensure the accuracy of the floor plan contained here, measurements of doors, windows, rooms and any other items are approximate and no responsibility is taken for any error, omission, or mis-statement. This plan is for illustrative purposes only and should be used as such by any prospective purchaser. The services, systems and appliances shown have not been tested and no guarantee as to their operability or efficiency can be given