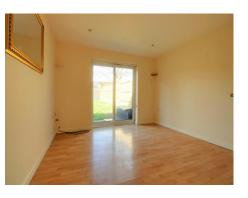

#### Lounge

 Having laminate flooring, radiator, TV point and sliding patio doors to rear.