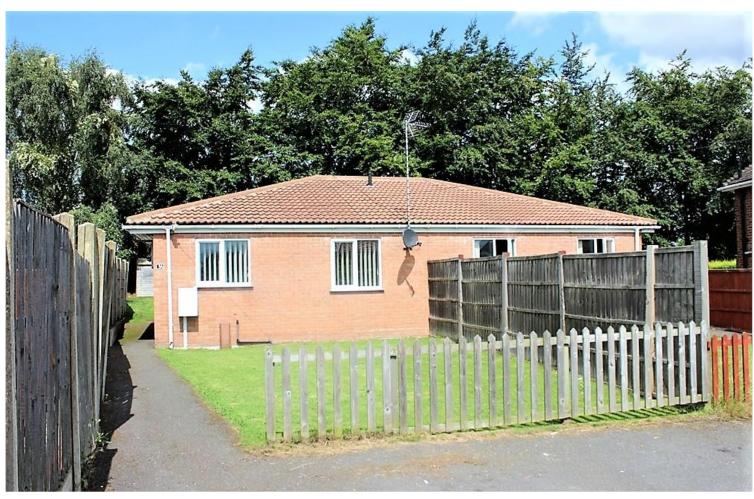

#### Driveway

Allocated parking space to front.

# Front Garden

To the front of the property is mainly laid to lawn with fencing to the front boundary.

# Rear Garden

 To the rear of the property is laid to lawn with wood store shed.