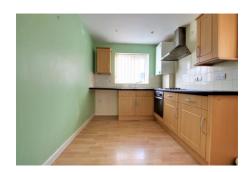

## Kitchen Diner

 Fitted with a range of wall and base units with roll top work surfaces, electric hob with overhead extractor and single oven, stainless steel drainer sink with mixer tap, tiled splash backs, wall mounted oil boiler, laminate flooring, radiator and windows to front and side.