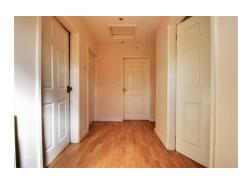

#### Entrance Hall

 Accessed through UPVC door with glass inset to the side of the property and having, laminate flooring, loft access, BT point and radiator.