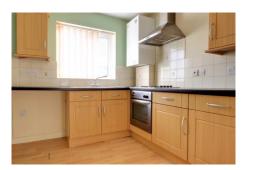

## Kitchen Diner

 Fitted with a range of wall and base units with roll top work surfaces, electric hob with overhead extractor and single oven, stainless steel drainer sink with mixer tap, tiled splash backs, wall mounted oil boiler, laminate flooring, radiator and windows to front and side.