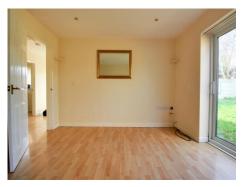

#### Lounge

 Having laminate flooring, radiator, TV point and sliding patio doors to rear.