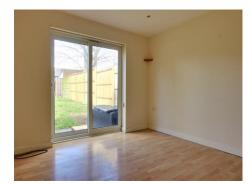

#### Lounge

 Having laminate flooring, radiator, TV point and sliding patio doors to rear.