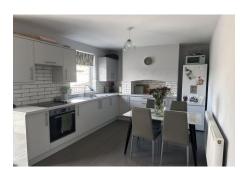

#### Kitchen/ Diner

• Fitted with grey high gloss wall and base units with white speckled work surfaces, stainless steel one and a half sink, drainer and mixer tap. Appliances include integrated oven, electric hob and extractor hood over and space for fridge freezer. Tiled splash backs, pendant ceiling light, radiator, uPVC window to the rear aspect, tiled flooring and under stairs utility with space for washing machine. uPVC door leading to the porch and the rear garden.

# Utility

• Open to the kitchen space with tiled flooring and plumbing for the washing machine.