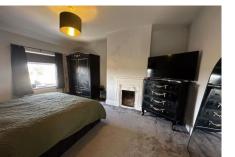

#### Bedroom One

• With uPVC window to the rear aspect, radiator, pendant light fitting and carpet flooring.

#### Bedroom Two

• With uPVC window to the front aspect, radiator, pendant light fitting and carpet flooring.

# Bedroom Three

• With uPVC window to the rear aspect, radiator, TV point, pendant light fitting and carpet flooring.