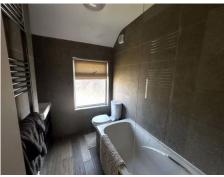

# Family Bathroom

• Fitted with a three piece suite comprising of bath with shower over head, wash basin set in a vanity unit and low flush WC. Tiled floor to ceiling walls, chrome heated towel rail, obscure uPVC window to the front aspect, ceiling light fitting and wood effect laminate flooring.