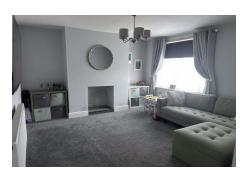

#### Lounge

• With uPVC window to the front aspect, ceiling light fitting, TV point, two radiators and carpet flooring.