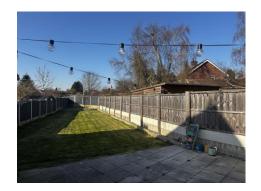

# <u>Outside</u>

• The front of the property offers a grassed frontage and ample off road parking on the driveway to the side of the property. A Garage and access to the the enclosed rear garden. The rear garden is mainly laid to lawn with a brick paved patio area, porch and outside tap.