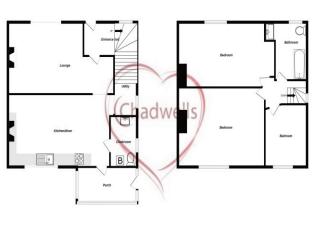

# **GROUND FLOOR**

**Entrance Hallway** Lounge Kitchen/ Diner Utility WC

6' 0" x 3' 0" (1.835m x 0.912m) 12' 3" x 15' 10" (3.742m x 4.831m) 9' 10" x 15' 10" (2.996m x 4.831m)

# FIRST FLOOR

**Bedroom One Bedroom Two** Bedroom Three

12' 6" x 12' 1" (3.806m x 3.678m) 9' 9" x 10' 7" (2.968m x 3.233m) 9' 5" x 6' 9" (2.872m x 2.057m) **Family Bathroom** 8' 3" x 4' 11" (2.504m x 1.499m)