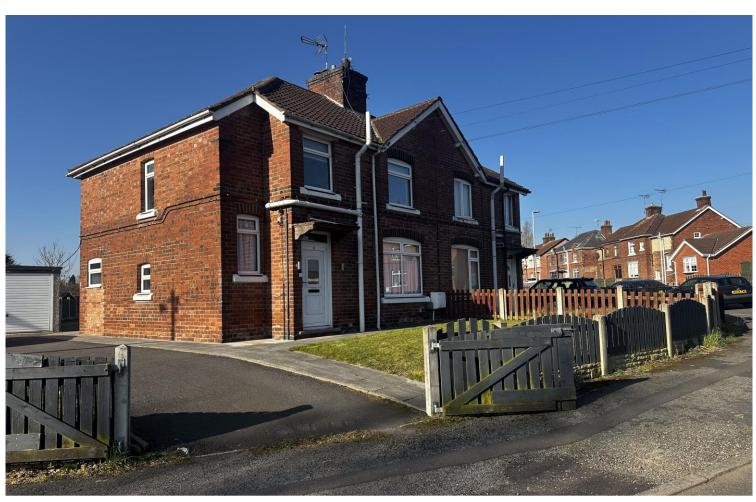

# Whinney Lane, Ollerton, NG22 9QA Monthly Rental Of £875

1st Floor

# <u>Outside</u>

• The front of the property offers a grassed frontage and ample off road parking on the driveway to the side of the property. A Garage and access to the the enclosed rear garden. The rear garden is mainly laid to lawn with a brick paved patio area, porch and outside tap.