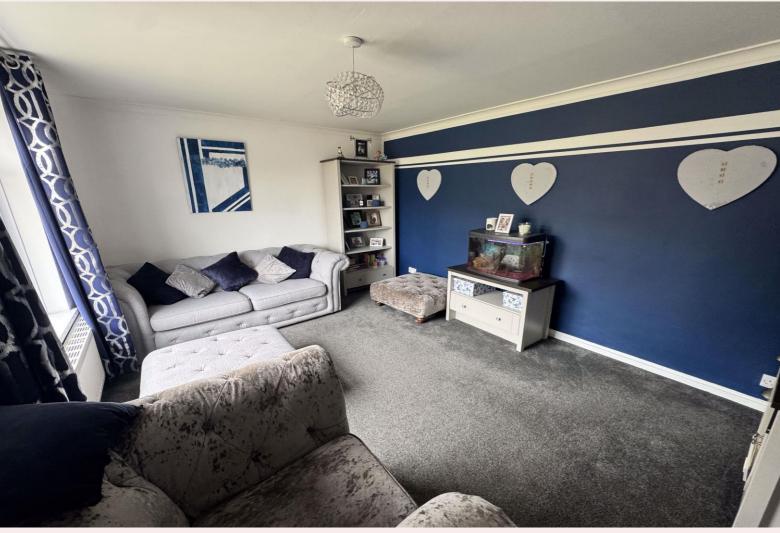

#### **Lounge** 14' 6" x 10' 11" (4.42m x 3.32m)

With carpet flooring, uPVC window to the front aspect and radiator.