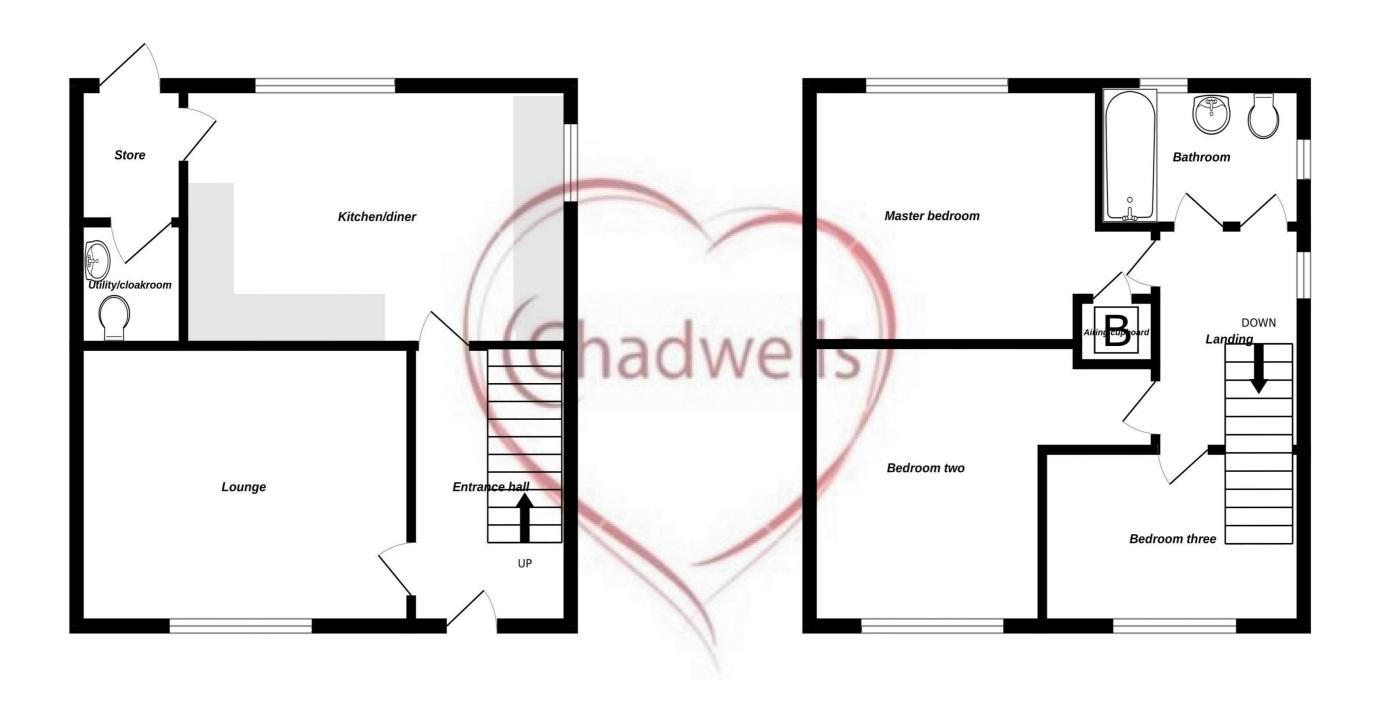

#### **Entrance Hall**

Enter through a uPVC door into the entrance hall with laminate flooring and radiator. Doors lead to the lounge, kitchen and stairs off to the first.

#### **Lounge** 14' 6" x 10' 11" (4.42m x 3.32m)

With carpet flooring, uPVC window to the front aspect and radiator.

#### **Kitchen/Diner** 15' 11" x 10' 3" (4.85m x 3.12m)

Fitted with a modern suite comprising wall and base units, square edge worksurface's with inset sink, drainer and mixer tap. Electric oven and hob with extractor above, space for freestanding fridge/freezer, tiled splash backs, radiator and uPVC window to the rear. Door to the utility area.

#### **Utility/ Cloak room**

With space and plumbing for washing machine, low flush WC and hand wash basin.

#### **First Floor Landing**

With carpet flooring, uPVC window to the side and doors leading to the three bedrooms and family bathroom. Loft access.

#### **Master Bedroom** 14' 1" x 10' 1" (4.29m x 3.07m)

With carpet flooring, radiator and uPVC window to rear aspect. Also benefits from a storage cupboard that houses a Glow Worm combination boiler.

#### **Bedroom Two** 10' 10" x 9' 11" (3.30m x 3.02m)

With carpet flooring, radiator and uPVC window to the front aspect.

#### **Bedroom Three** 10' 9" x 6' 11" (3.27m x 2.11m)

With carpet flooring, radiator and uPVC window to front aspect.

Ground Floor 1st Floor