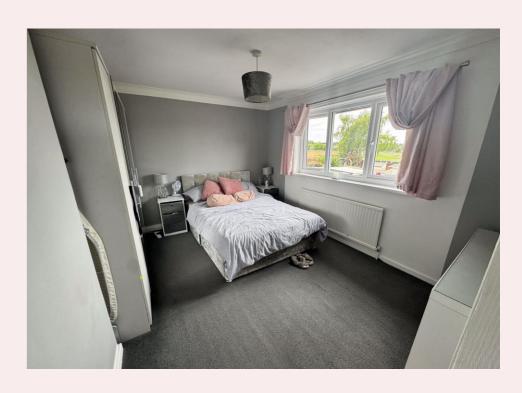

#### **Master Bedroom** 14' 1" x 10' 1" (4.29m x 3.07m)

With carpet flooring, radiator and uPVC window to rear aspect. Also benefits from a storage cupboard that houses a Glow Worm combination boiler.

#### **Bedroom Two** 10' 10" x 9' 11" (3.30m x 3.02m)

With carpet flooring, radiator and uPVC window to the front aspect.

#### **Bedroom Three** 10' 9" x 6' 11" (3.27m x 2.11m)

With carpet flooring, radiator and uPVC window to front aspect.