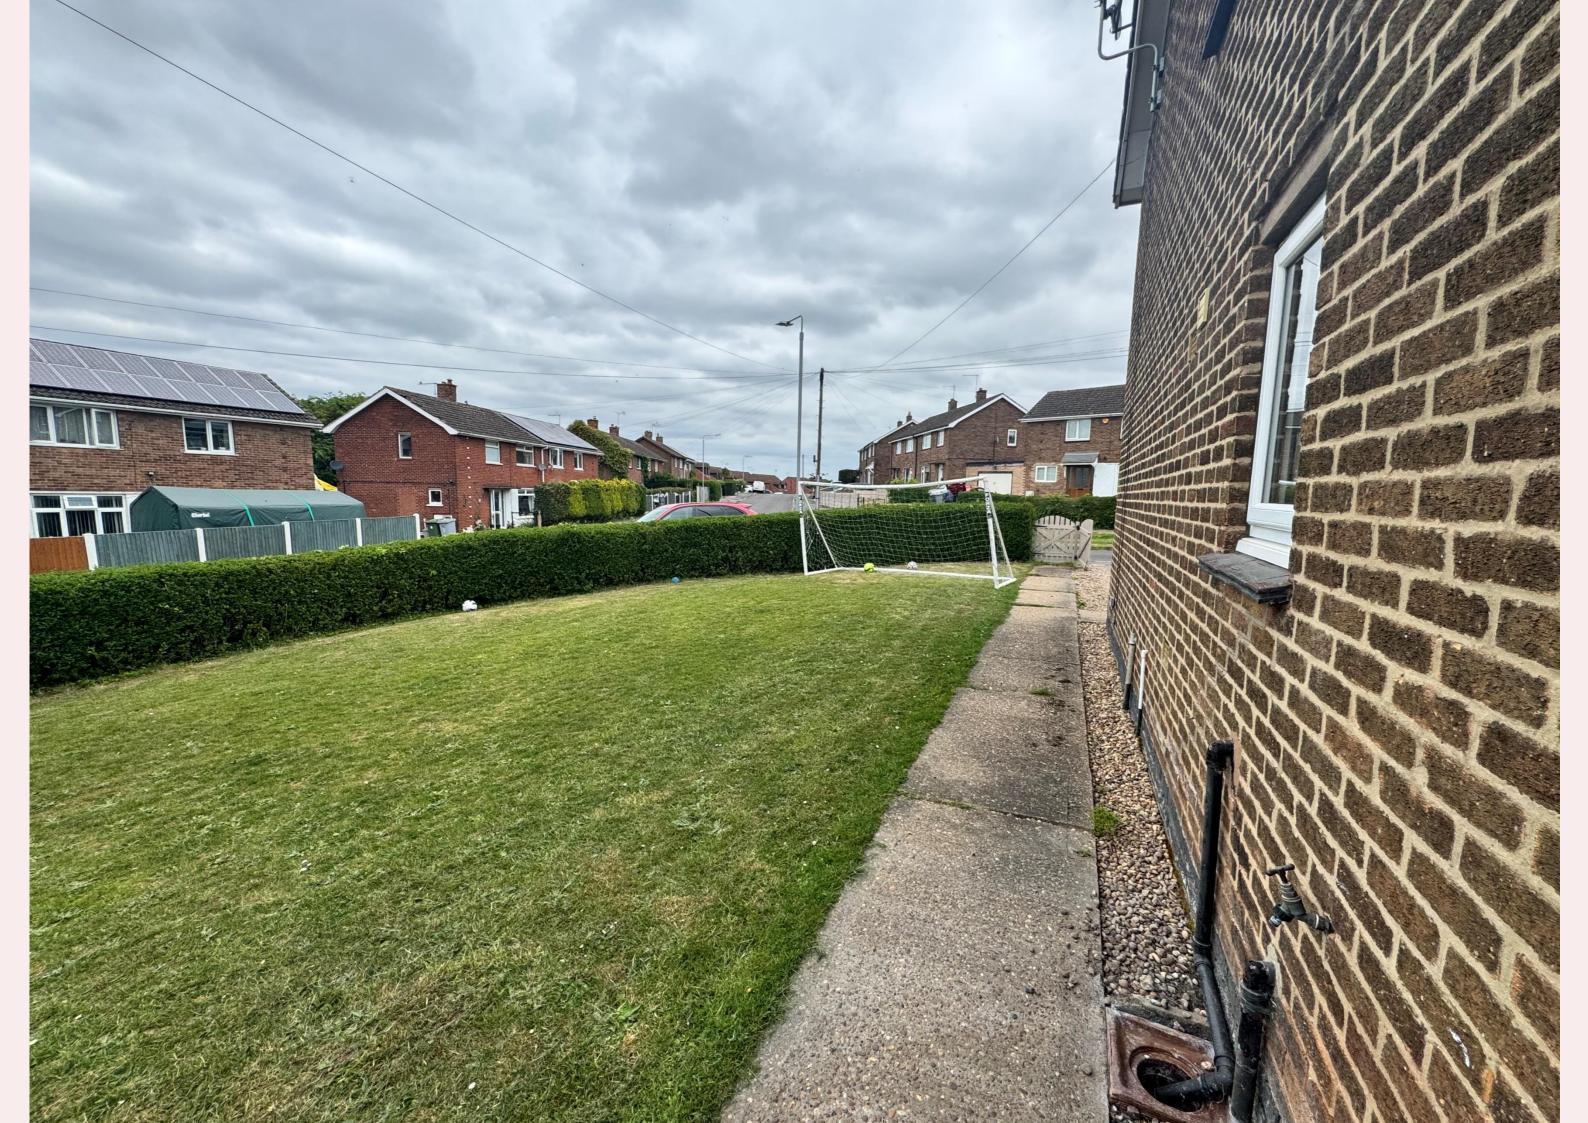

#### **Outside**

Situated on a large corner plot that is mainly laid to lawn, there is gated access with a path leading to the front door and rear garden which is fully enclosed and has a brick built storage shed. Private off road parking to the front.