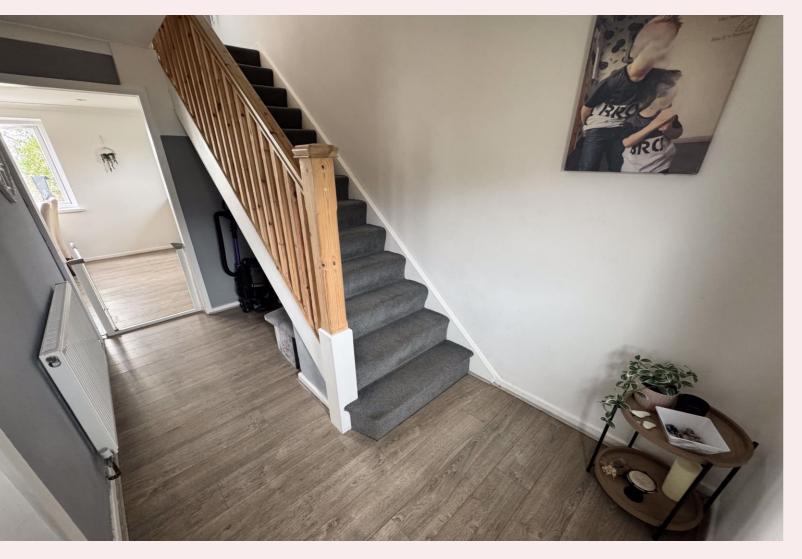

#### **Entrance Hall**

Enter through a uPVC door into the entrance hall with laminate flooring and radiator. Doors lead to the lounge, kitchen and stairs off to the first.

#### **First Floor Landing**

With carpet flooring, uPVC window to the side and doors leading to the three bedrooms and family bathroom. Loft access.