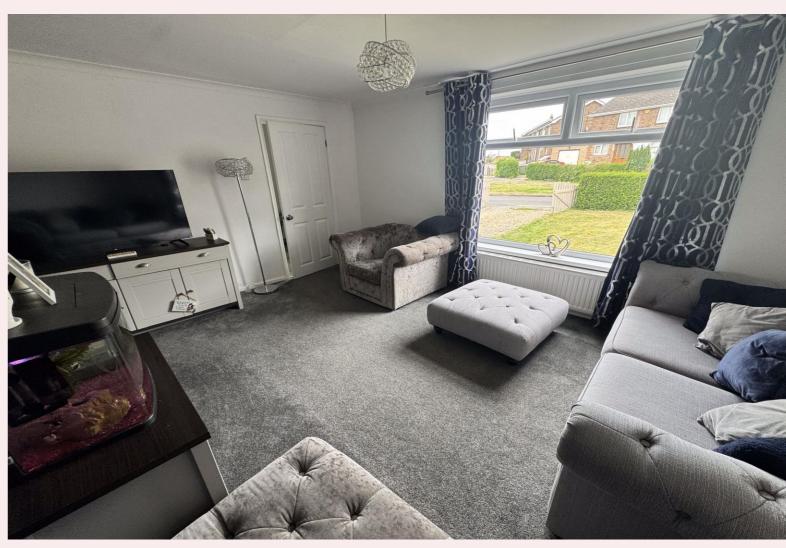

#### **Lounge** 14' 6" x 10' 11" (4.42m x 3.32m)

With carpet flooring, uPVC window to the front aspect and radiator.