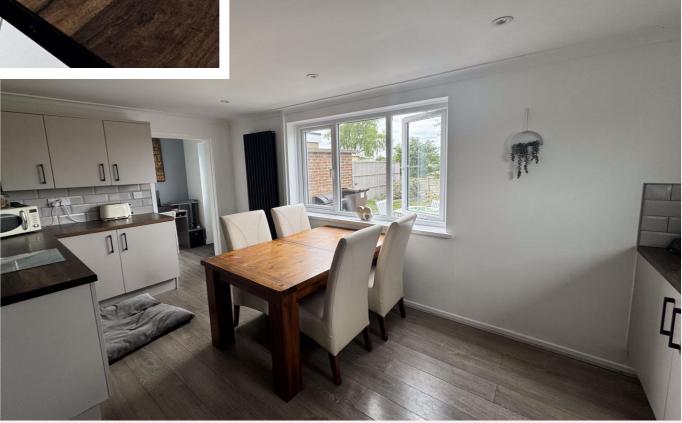

#### **Kitchen/Diner** 15' 11" x 10' 3" (4.85m x 3.12m)

Fitted with a modern suite comprising wall and base units, square edge worksurface's with inset sink, drainer and mixer tap. Electric oven and hob with extractor above, space for freestanding fridge/freezer, tiled splash backs, radiator and uPVC window to the rear. Door to the utility area.