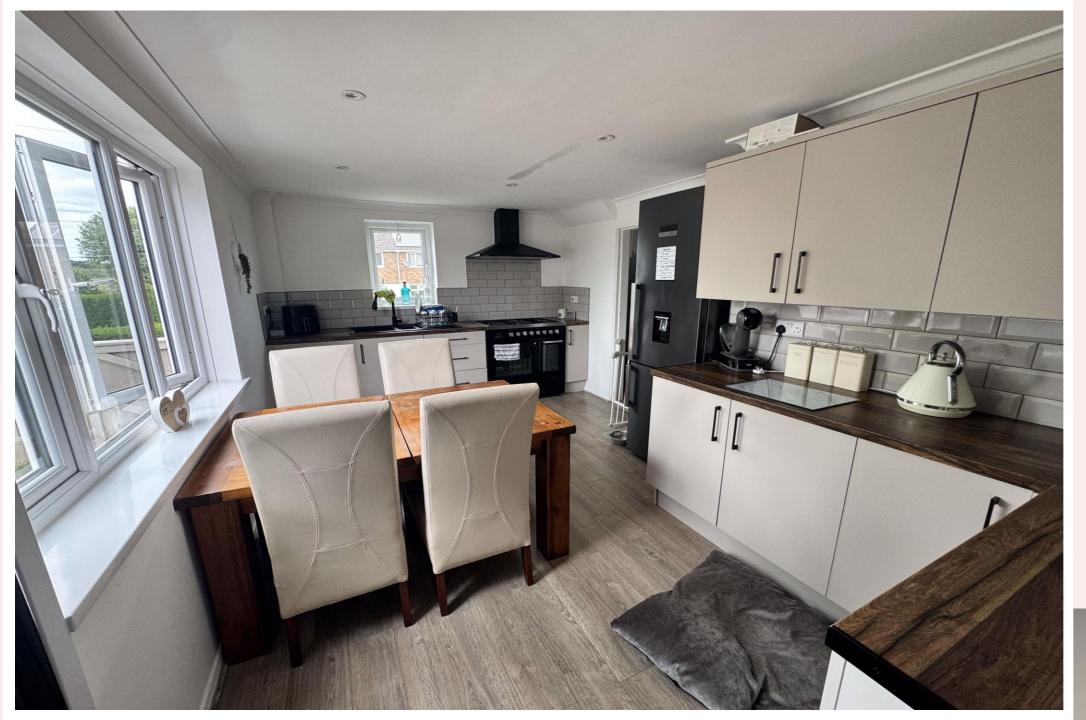

#### **Kitchen/Diner** 15' 11" x 10' 3" (4.85m x 3.12m)

Fitted with a modern suite comprising wall and base units, square edge worksurface's with inset sink, drainer and mixer tap. Electric oven and hob with extractor above, space for freestanding fridge/freezer, tiled splash backs, radiator and uPVC window to the rear. Door to the utility area.

#### **Utility/ Cloak room**

With space and plumbing for washing machine, low flush WC and hand wash basin.