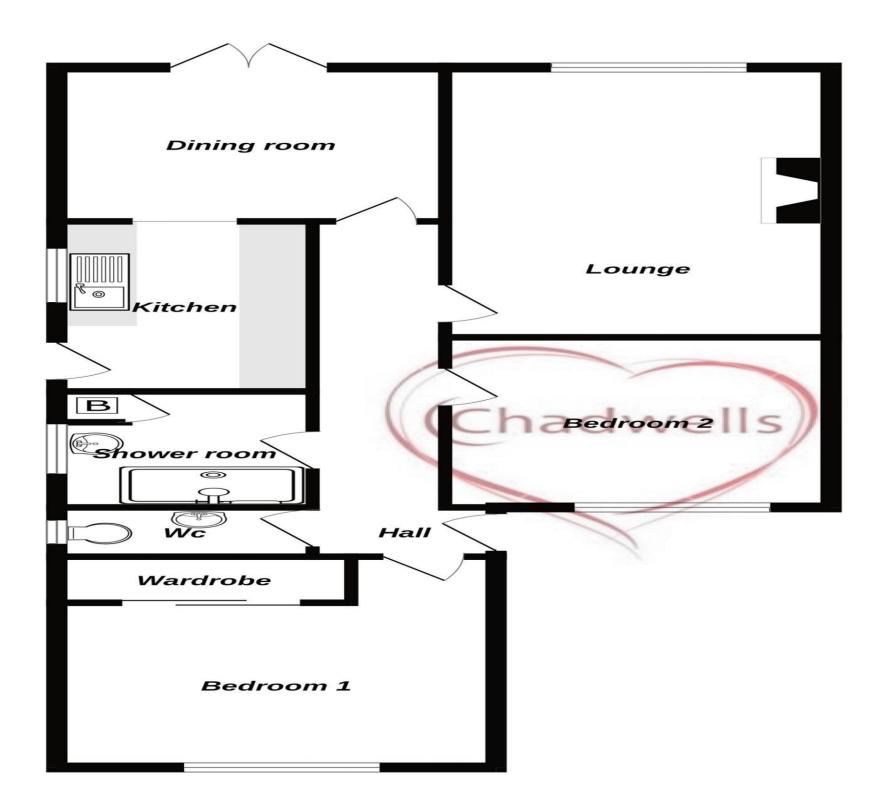

#### **Entrance Hall**

Enter through the uPVC door into the entrance hall with laminate wood flooring, doors to the lounge, kitchen/diner, two bedrooms, shower room and WC.

#### **Kitchen** 10' 6" x 7' 1" (3.19m x 2.15m)

Fitted with wall and base units, square edge worksurfaces' with inset sink, drainer and mixer tap. Electric oven, hob and extractor fan, space for fridge/freezer and washing machine. Laminate flooring, tiled splashbacks and uPVC door, window to the side aspect.

#### **Dinbing area** 10' 11" x 9' 6" (3.32m x 2.90m)

Dining area with laminate flooring, radiator and French doors into the rear garden.

#### **Lounge** 17' 5" x 10' 8" (5.32m x 3.25m)

With laminate flooring, radiator and multi fuel burner.

#### **Master Bedroom** 13' 0" x 12' 3" (3.95m x 3.73m)

With built in wardrobes, carpet flooring, radiator and uPVC window to the front aspect.

#### **Bedroom Two** 10' 3" x 10' 11" (3.12m x 3.33m)

With carpet flooring, radiator and uPVC window to the front aspect.

#### **Shower Room** 7' 9" x 7' 1" (2.36m x 2.17m)

With a large walk in shower and sink set on vanity storage unit. Part tiled walls, vinyl flooring, ladder style radiator and obscure window to the side aspect.

#### WC

With low flush WC.

#### **Outside**

The front is laid to stone chippings to allow for off road parking. The rear garden has a patio area and lawn with flower beds. A detached garage with up and over door to the front and side door.