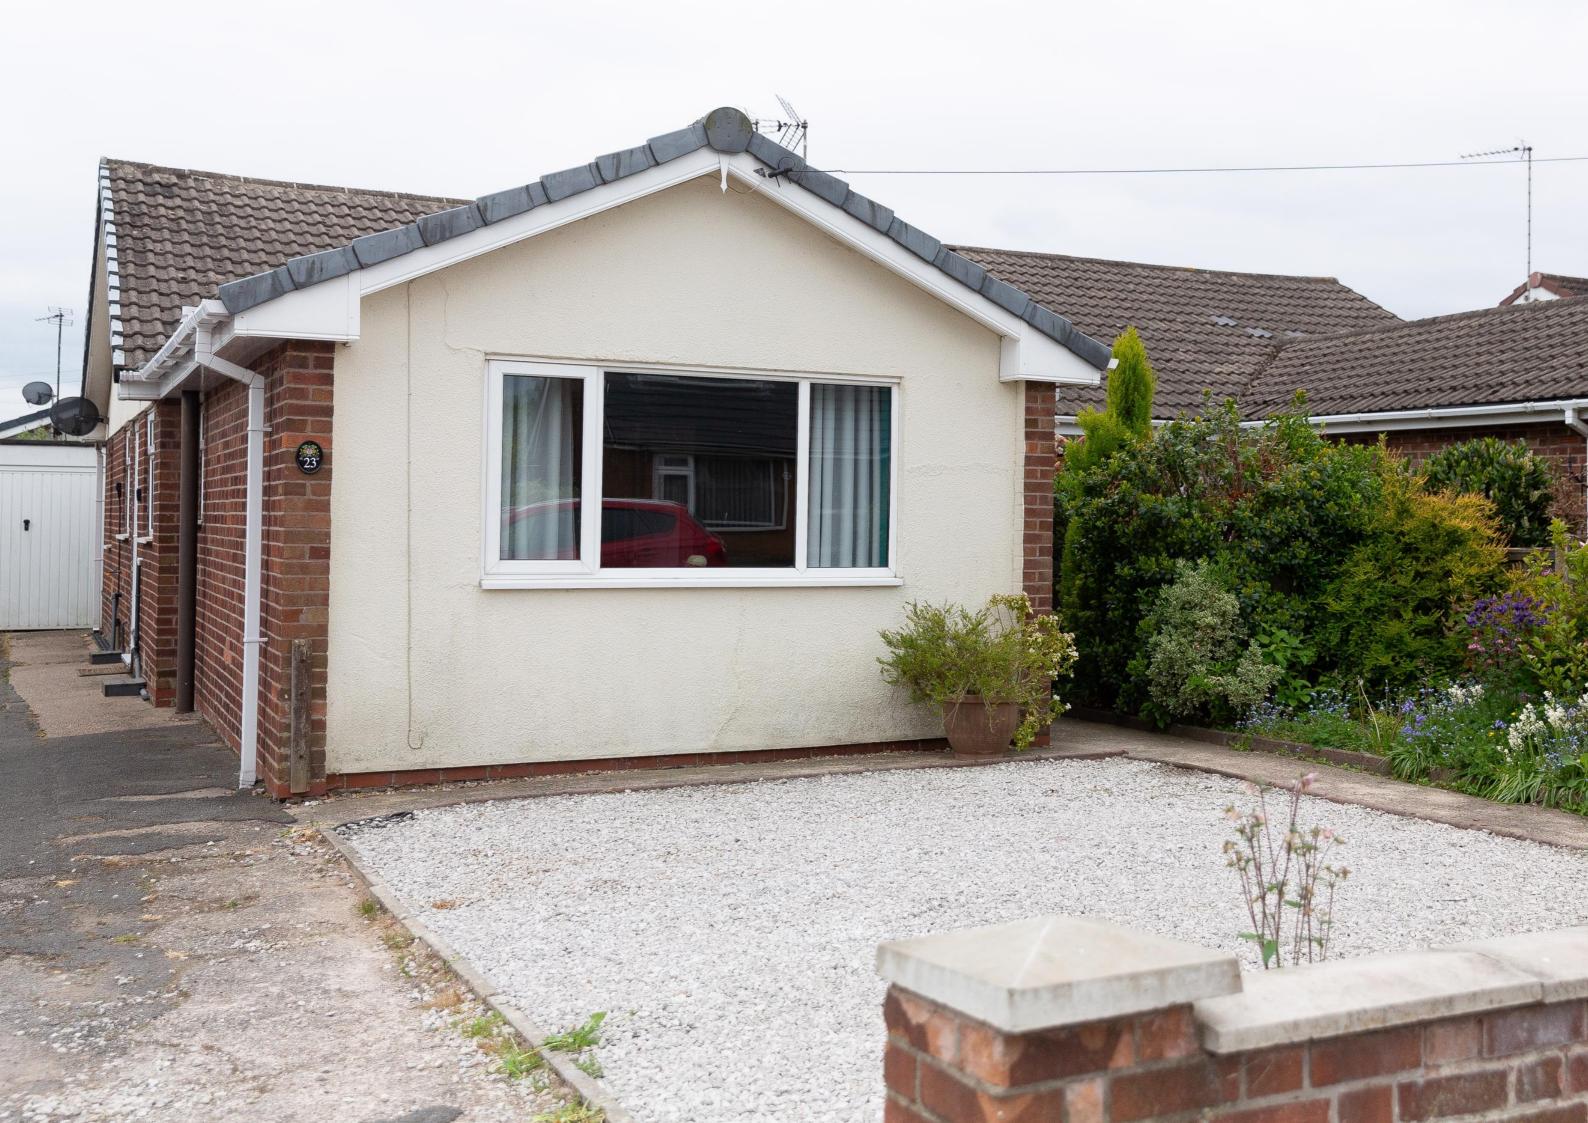

# Maid Marian Avenue

Bilsthorpe

£210,000

Much larger than first meets the

eye....

Maid Marian
Avenue

This wonderful two-bedroom bungalow situated in a quiet residential area of Bilsthorpe offers much more than first meets they eye. Spacious and tastefully decorated through the property boasts a modern kitchen/dining room with french doors leading onto the private rear garden, a spacious yet cosy lounge complete with multi fuel burner, two wonderfully sixed bedrooms and shower room with a seperate toilet. Externally the property has off road parking to the front and a shared driveway that leads to the detached garage. The rear garden is of a lovley sixe making it easy to maintain but enjoyable if you're a keen gardener. Viewings are essential to appreciate what this bungalow has to offer.

#### **Outside**

The front is laid to stone chippings to allow for off road parking. The rear garden has a patio area and lawn with flower beds. A detached garage with up and over door to the front and side door.