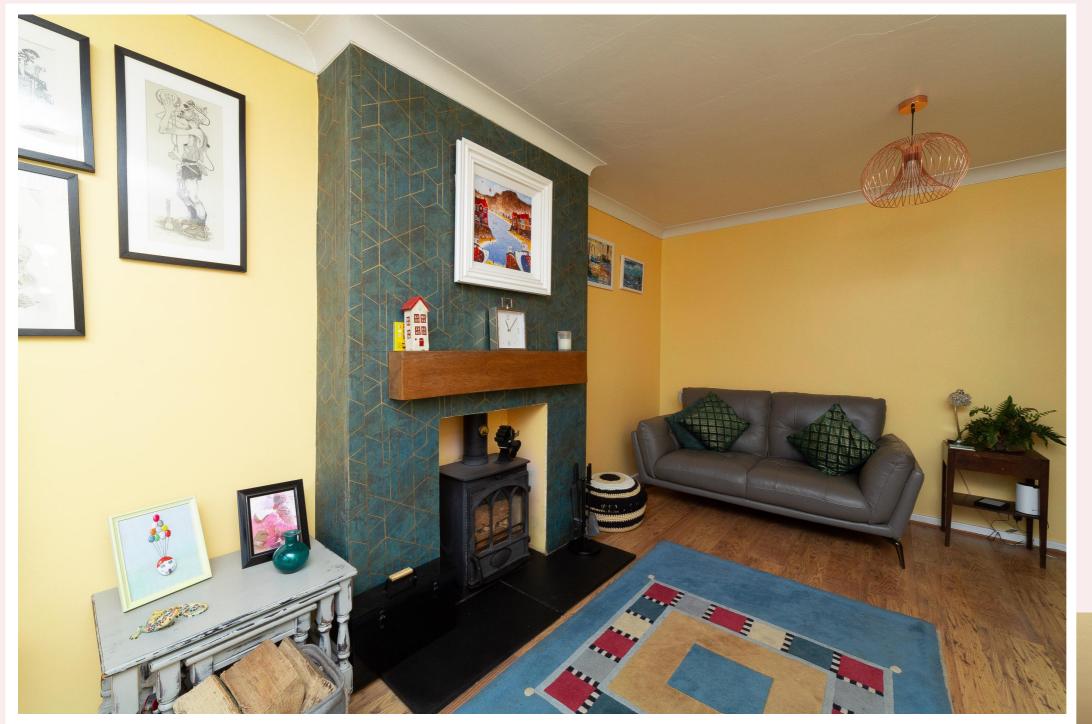

#### **Lounge** 17' 5" x 10' 8" (5.32m x 3.25m)

With laminate flooring, radiator and multi fuel burner.