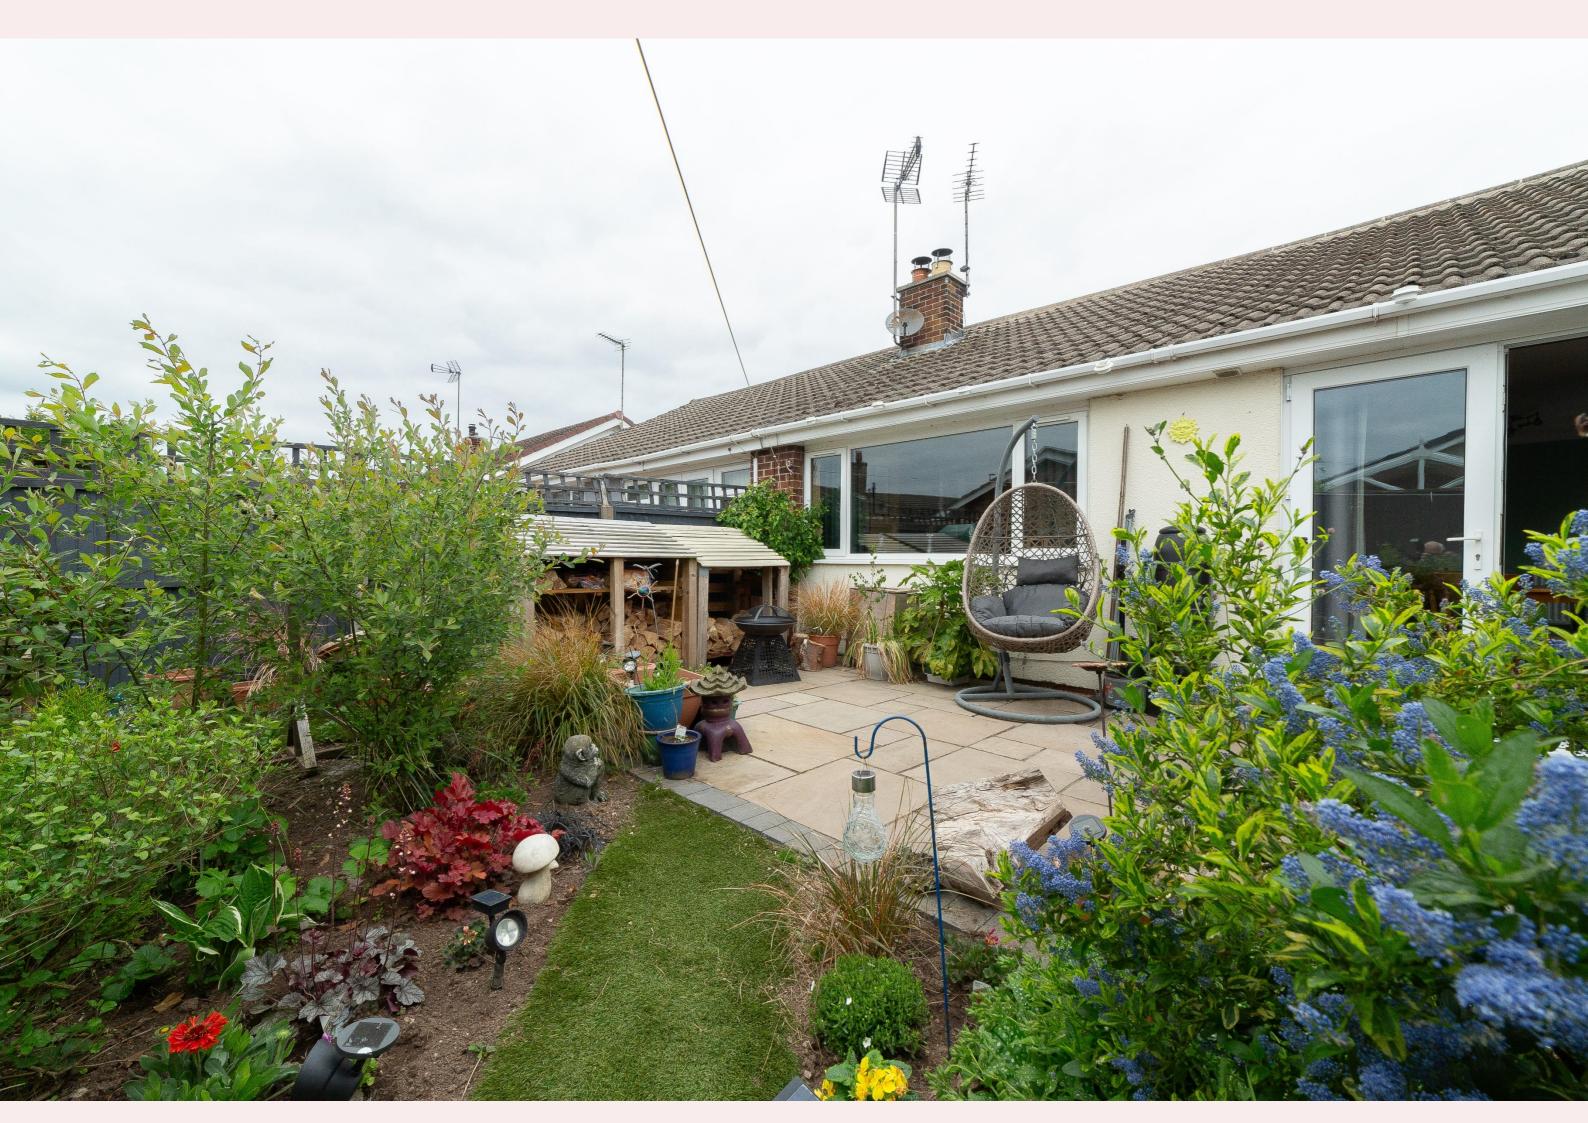

#### **Outside**

The front is laid to stone chippings to allow for off road parking. The rear garden has a patio area and lawn with flower beds. A detached garage with up and over door to the front and side door.