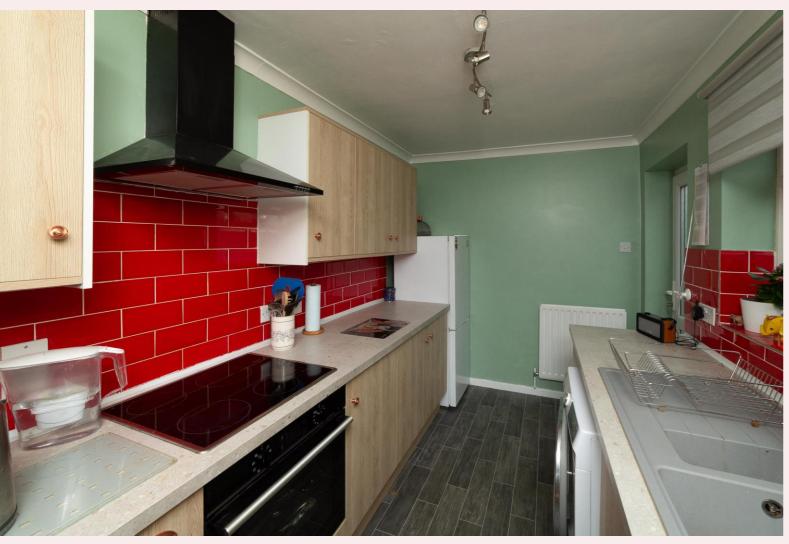

#### **Kitchen** 10' 6" x 7' 1" (3.19m x 2.15m)

Fitted with wall and base units, square edge worksurfaces' with inset sink, drainer and mixer tap. Electric oven, hob and extractor fan, space for fridge/freezer and washing machine. Laminate flooring, tiled splashbacks and uPVC door, window to the side aspect.