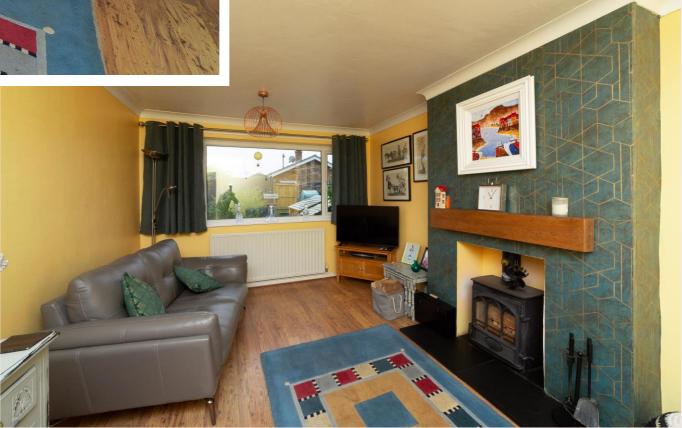

#### **Dinbing area** 10' 11" x 9' 6" (3.32m x 2.90m)

Dining area with laminate flooring, radiator and French doors into the rear garden.

#### **Lounge** 17' 5" x 10' 8" (5.32m x 3.25m)

With laminate flooring, radiator and multi fuel burner.