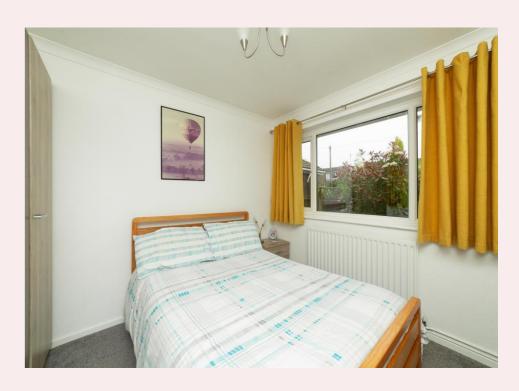

#### **Master Bedroom** 13' 0" x 12' 3" (3.95m x 3.73m)

With built in wardrobes, carpet flooring, radiator and uPVC window to the front aspect.

#### **Bedroom Two** 10' 3" x 10' 11" (3.12m x 3.33m)

With carpet flooring, radiator and uPVC window to the front aspect.