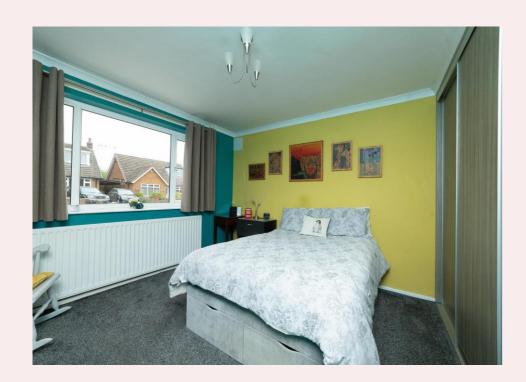

#### **Master Bedroom** 13' 0" x 12' 3" (3.95m x 3.73m)

With built in wardrobes, carpet flooring, radiator and uPVC window to the front aspect.