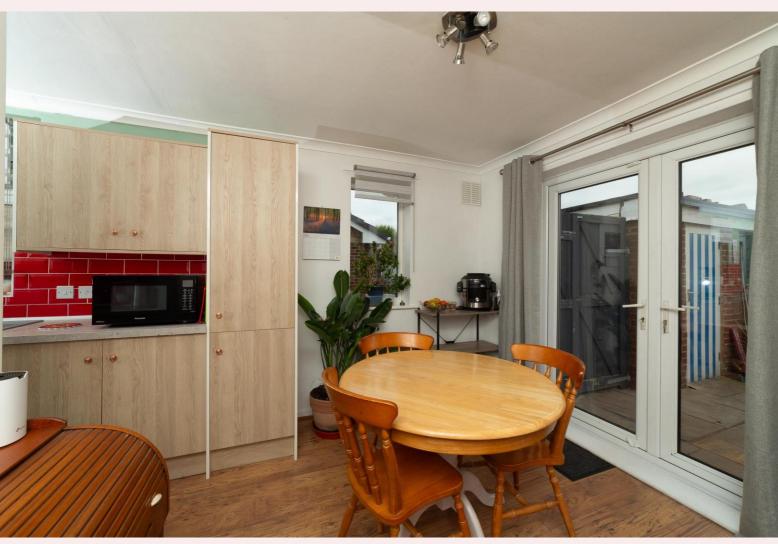

#### **Dinbing area** 10' 11" x 9' 6" (3.32m x 2.90m)

Dining area with laminate flooring, radiator and French doors into the rear garden.