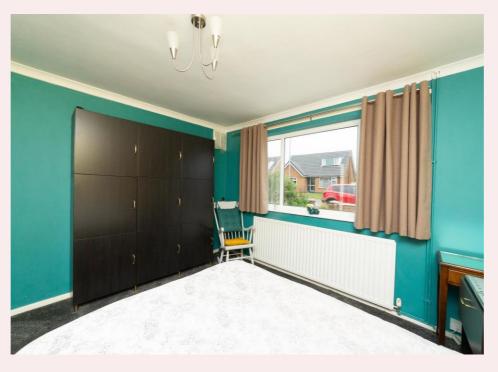

#### **Bedroom Two** 10' 3" x 10' 11" (3.12m x 3.33m)

With carpet flooring, radiator and uPVC window to the front aspect.