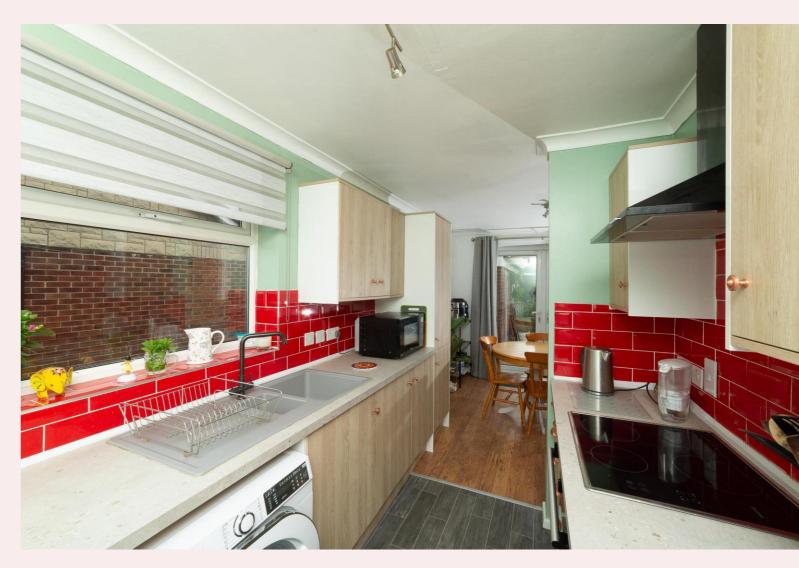

#### **Kitchen** 10' 6" x 7' 1" (3.19m x 2.15m)

Fitted with wall and base units, square edge worksurfaces' with inset sink, drainer and mixer tap. Electric oven, hob and extractor fan, space for fridge/freezer and washing machine. Laminate flooring, tiled splashbacks and uPVC door, window to the side aspect.