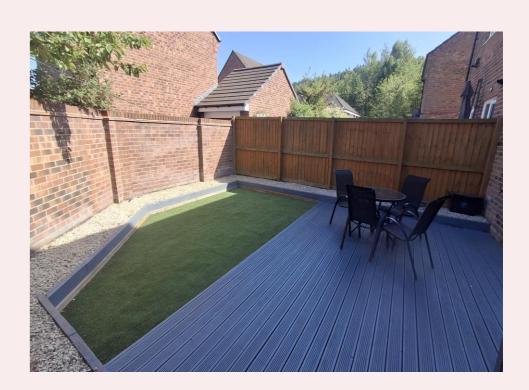

#### **Externally**

The front of the property is pebbled with a driveway to the side aspect providing off road parking space. The rear garden is low maintenance and mainly laid with artificial grass having raised borders with the addition of a good sized decked seating area.