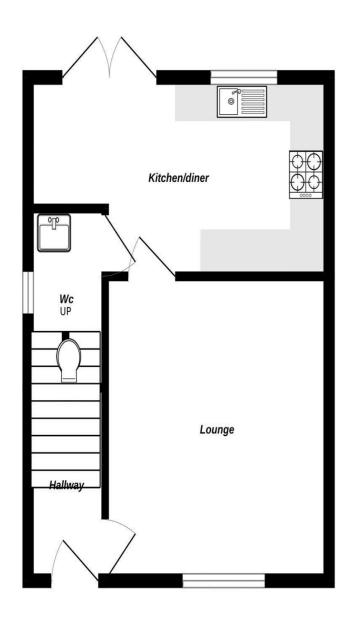

#### **Entrance Hall**

Accessed through a composite door to the front aspect and having vinyl flooring, radiator, wall mounted fuse box, pendant light fitting and stairs off to the floor landing.

#### **Lounge** 13' 10" x 10' 3" (4.21m x 3.12m)

With carpet flooring, uPVC window to the front aspect, decorative ceiling light fitting, radiator, BT & TV points.

#### **Kitchen/Diner** 13' 8" x 13' 10" (4.16m x 4.21m)

Fitted with a range of matching wall and base units having square edge worksurfaces over inset with a stainless steel sink, drainer and mixer tap. Integrated appliances include fridge freezer, gas hob with extractor over and eye level electric oven. Space and plumbing for washing machine and dishwasher, boiler housed in wall unit, radiator, two ceiling light fittings, radiator, uPVC window and French doors to the rear aspect.

#### **Downstairs WC** 6' 6" x 3' 1" (1.99m x 0.95m)

Fitted with a low flush WC and pedestal wash basin. Vinyl flooring, obscure uPVC window to the side aspect ceiling light fitting and radiator.