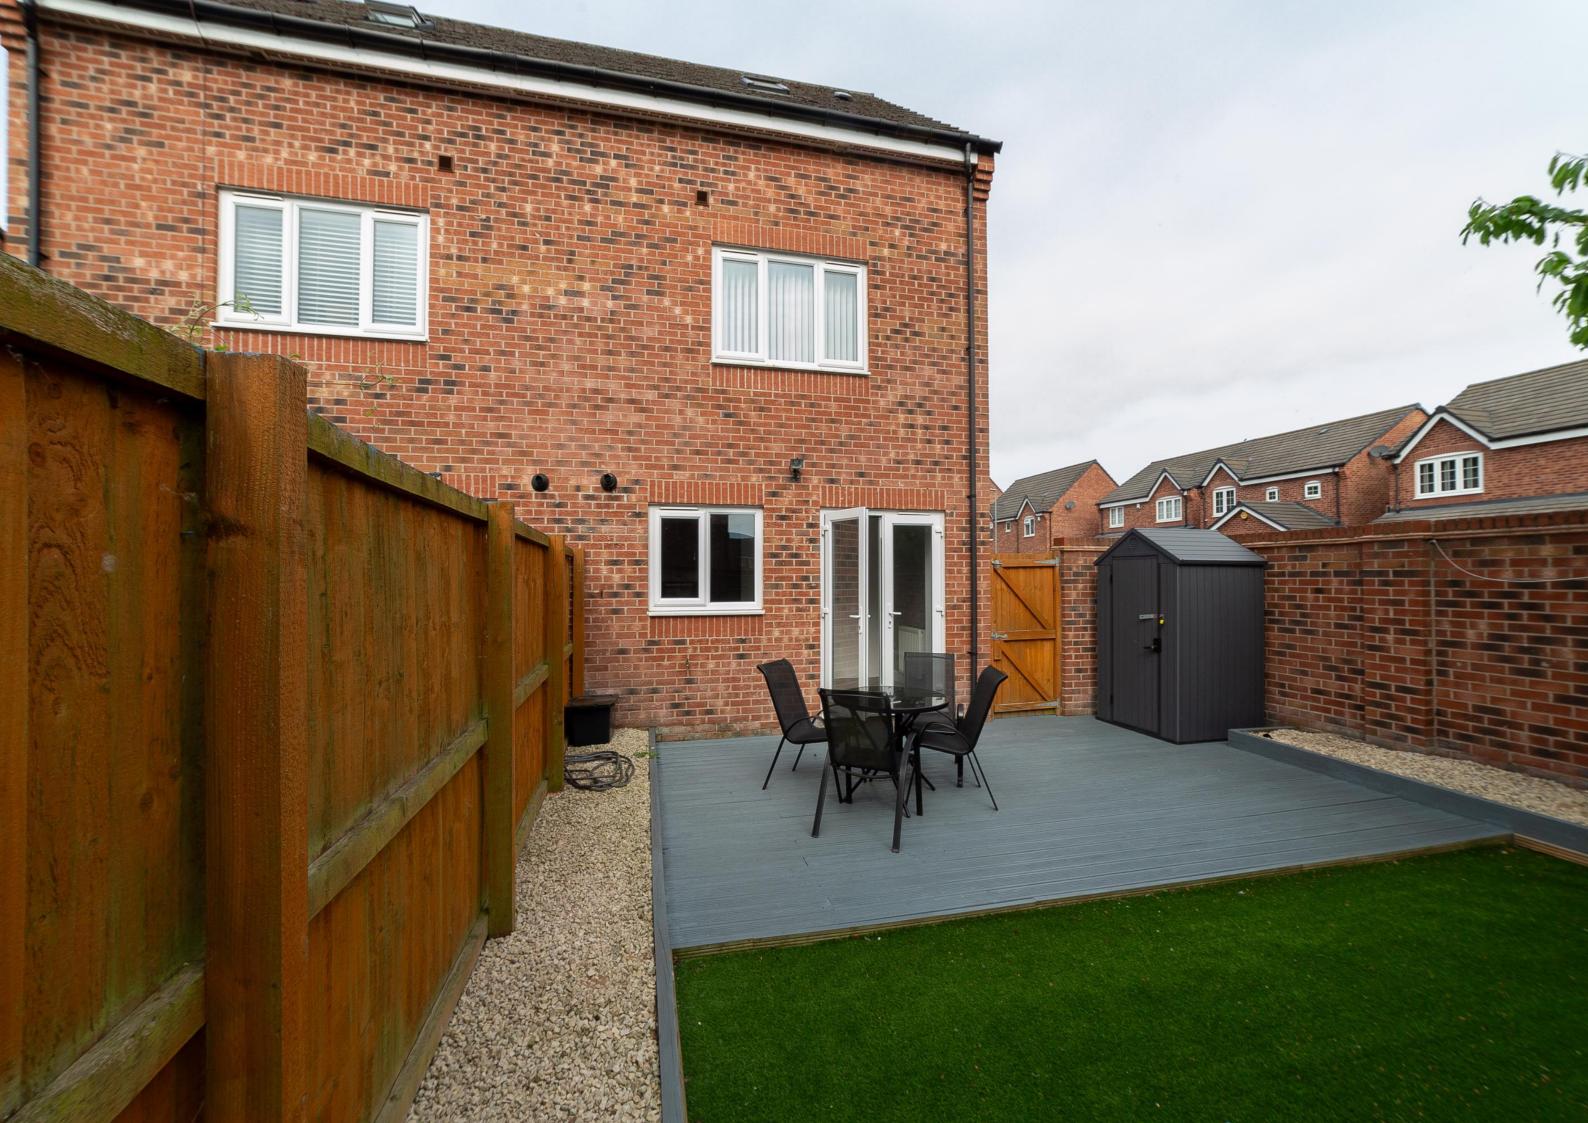

#### **Externally**

The front of the property is pebbled with a driveway to the side aspect providing off road parking space. The rear garden is low maintenance and mainly laid with artificial grass having raised borders with the addition of a good sized decked seating area.