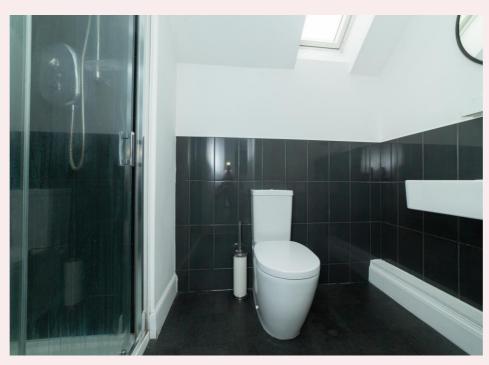

#### **En-suite** 5' 6" x 8' 8" (1.68m x 2.64m)

Fitted with a three piece suite comprising of shower cubicle with electric shower unit, pedestal wash basin and low flush WC. Vinyl flooring, tiled splashbacks, ceiling light fitting, Velux window, extractor fan and radiator.