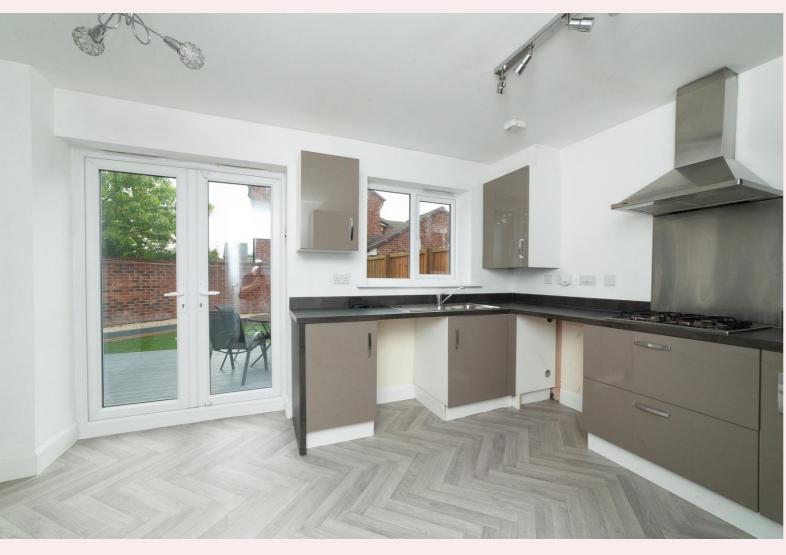

#### **Kitchen/Diner** 13' 8" x 13' 10" (4.16m x 4.21m)

Fitted with a range of matching wall and base units having square edge worksurfaces over inset with a stainless steel sink, drainer and mixer tap. Integrated appliances include fridge freezer, gas hob with extractor over and eye level electric oven. Space and plumbing for washing machine and dishwasher, boiler housed in wall unit, radiator, two ceiling light fittings, radiator, uPVC window and French doors to the rear aspect.