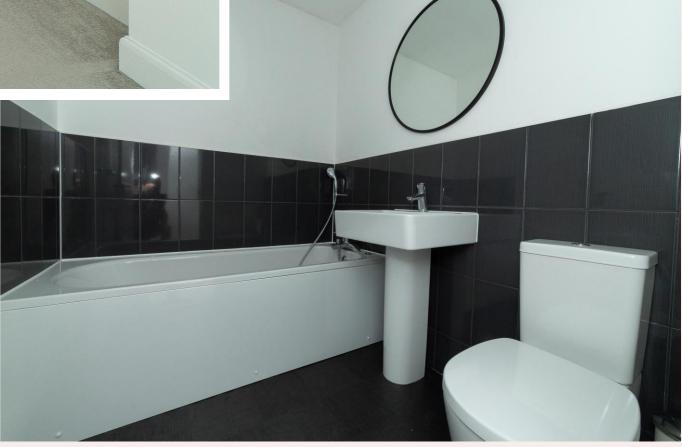

#### **Family Bathroom** 6' 9" x 5' 7" (2.06m x 1.70m)

Fitted with a three piece suite comprising bath, pedestal wash basin and low flush WC. Vinyl flooring, tiled splashbacks, ceiling light fitting, extractor fan and radiator.