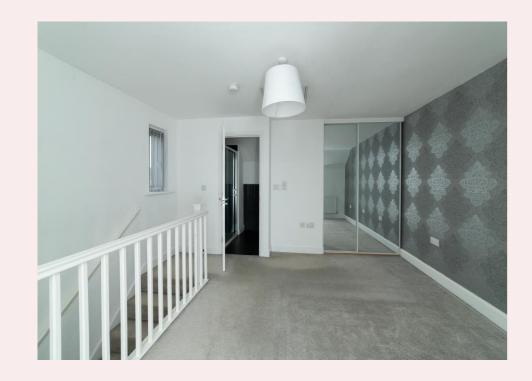

#### **Master Bedroom** 15' 7" x 13' 8" (4.75m x 4.16m)

With fitted mirrored wardrobes, carpet flooring, uPVC windows to the side and front aspect, pendant light fitting, radiator, TV point and loft access.