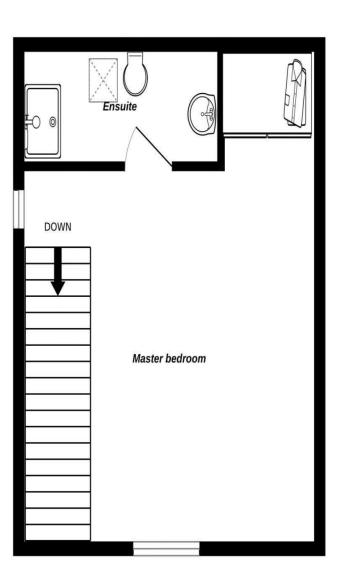

#### **Master Bedroom** 15' 7" x 13' 8" (4.75m x 4.16m)

With fitted mirrored wardrobes, carpet flooring, uPVC windows to the side and front aspect, pendant light fitting, radiator, TV point and loft access.

#### **En-suite** 5' 6" x 8' 8" (1.68m x 2.64m)

Fitted with a three piece suite comprising of shower cubicle with electric shower unit, pedestal wash basin and low flush WC. Vinyl flooring, tiled splashbacks, ceiling light fitting, Velux window, extractor fan and radiator.