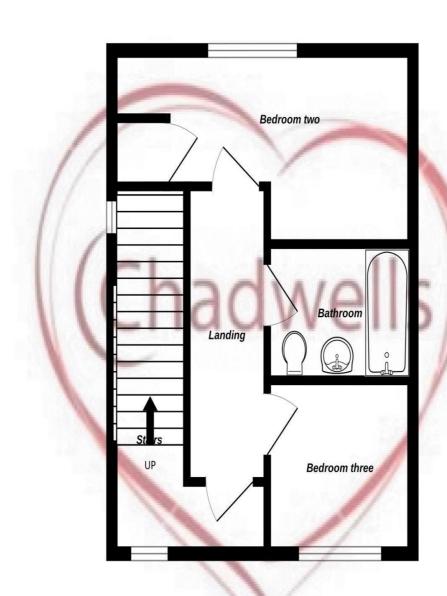

#### **First Floor Landing**

With carpet flooring, uPVC to the side aspect, pendant light fitting and radiator.

#### **Bedroom Two** 13' 6" x 9' 1" (4.11m x 2.77m)

With carpet flooring, built in storage cupboard, uPVC window to the rear aspect, pendant light fitting and radiator.

#### **Bedroom Three** 8' 11" x 6' 7" (2.72m x 2.01m)

With carpet flooring, uPVC window to the front aspect, pendant light fitting, radiator and BT point.

#### **Family Bathroom** 6' 9" x 5' 7" (2.06m x 1.70m)

Fitted with a three piece suite comprising bath, pedestal wash basin and low flush WC. Vinyl flooring, tiled splashbacks, ceiling light fitting, extractor fan and radiator.

#### **Staircase To Second Floor**

With carpet flooring and uPVC window to the front aspect.