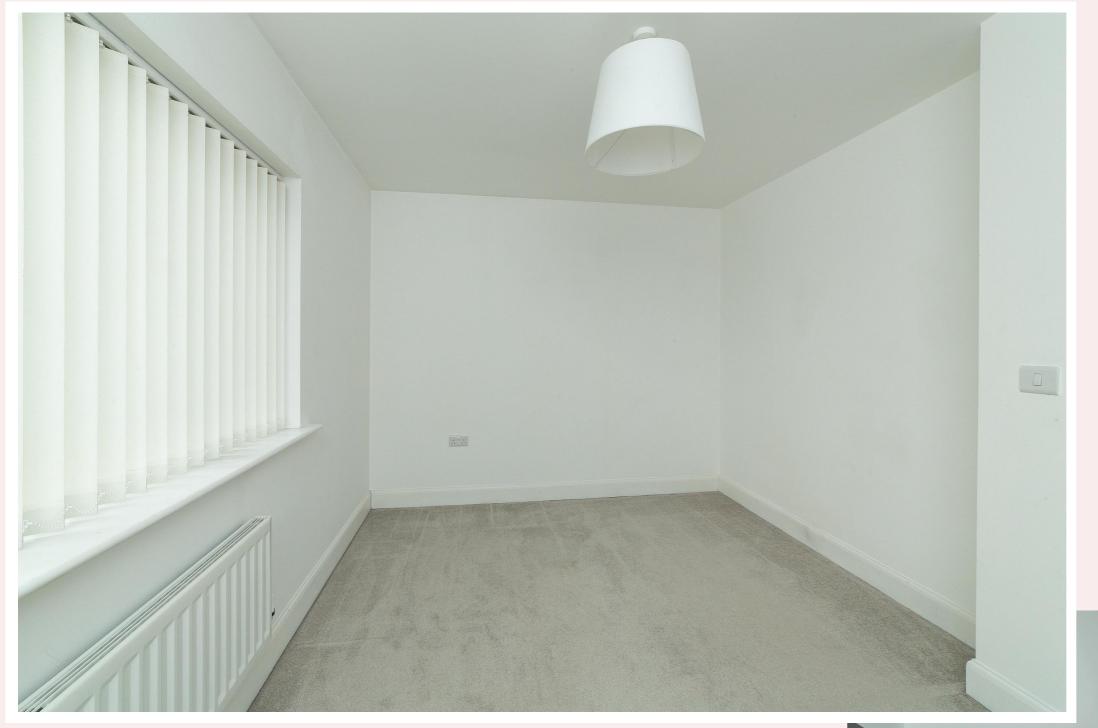

#### **Lounge** 13' 10" x 10' 3" (4.21m x 3.12m)

With carpet flooring, uPVC window to the front aspect, decorative ceiling light fitting, radiator, BT & TV points.