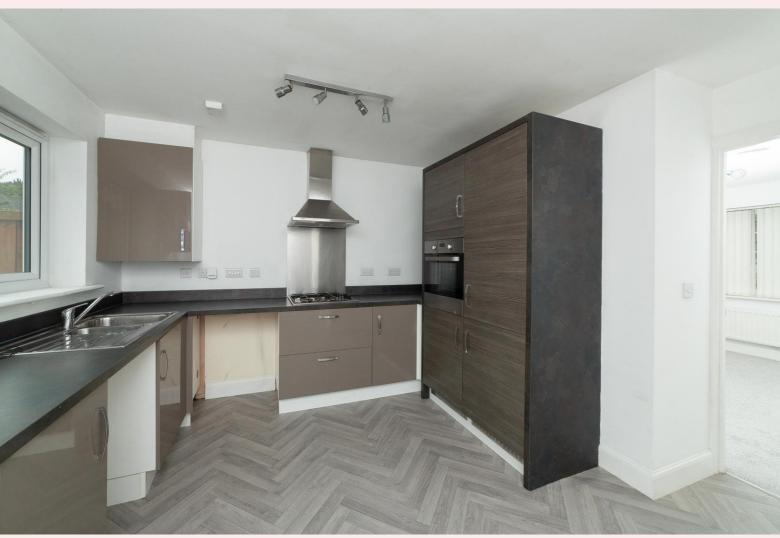

#### **Kitchen/Diner** 13' 8" x 13' 10" (4.16m x 4.21m)

Fitted with a range of matching wall and base units having square edge worksurfaces over inset with a stainless steel sink, drainer and mixer tap. Integrated appliances include fridge freezer, gas hob with extractor over and eye level electric oven. Space and plumbing for washing machine and dishwasher, boiler housed in wall unit, radiator, two ceiling light fittings, radiator, uPVC window and French doors to the rear aspect.