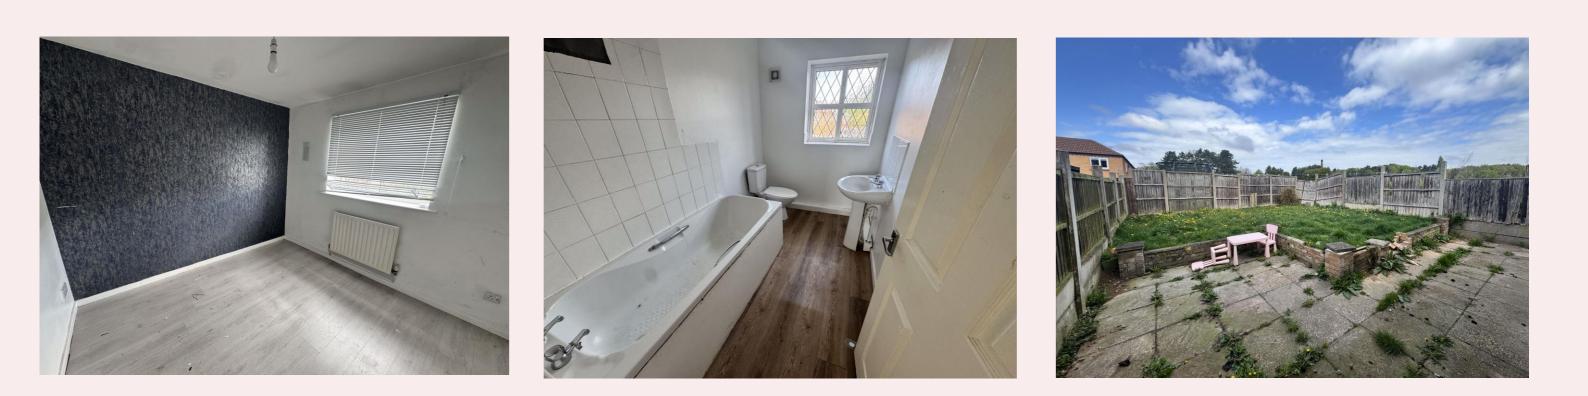

#### Bedroom Two 9' 5" x 8' 11" (2.87m x 2.73m)

With laminate flooring, radiator and uPVC window to the front. Two store cupboards, one houses the combi boiler.

#### Bathroom 8' 11" x 5' 6" (2.73m x 1.67m)

Fitted with a three piece suite comprising bath with electric shower over, low flush WC and hand wash basin. Vinyl flooring, part tiled walls, radiator and obscure window to the rear.

#### Outside

The front of the property is laid to block paving to allow for off road parking. The rear garden is laid mainly to lawn and has a patio area.

Whilst every attempt has been made to ensure the accuracy of the floorplan contained here, measurements of doors, windows, rooms and any other items are approximate and no responsibility is taken for any error, omission or mis-statement. This plan is for illustrative purposes only and should be used as such by any prospective purchaser. The services, systems and appliances shown have not been tested and no guarantee as to their operability or efficiency can be given. Made with Metropix ©2025