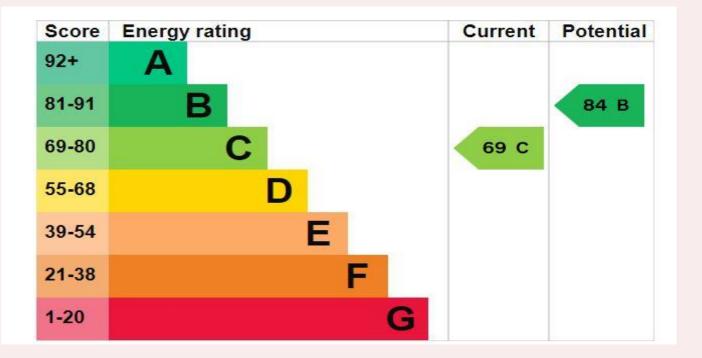

d uPVC window to the front aspect.

#### Landing

With laminate flooring, doors to the two bedrooms, bathroom and loft access.

### Master Bedroom 12' 10" x 10' 0" (3.90m x 3.06m)

With carpet flooring, radiator and uPVC window to the rear aspect.

#### Bedroom Two 9' 5" x 8' 11" (2.87m x 2.73m)

With laminate flooring, radiator and uPVC window to the front. Two store cupboards, one houses the combi boiler.

#### Bathroom 8' 11" x 5' 6" (2.73m x 1.67m)

Fitted with a three piece suite comprising bath with electric shower over, low flush WC and hand wash basin. Vinyl flooring, part tiled walls, radiator and obscure window to the rear.

#### Outside

The front of the property is laid to block paving to allow for off road parking. The rear garden is laid mainly to lawn and has a patio area.





Whilst every attempt has been made to ensure the accuracy of the floorplan contained here, measurements of doors, windows, rooms and any other items are approximate and no responsibility is taken for any error, omission or mis-statement. This plan is for illustrative purposes only and should be used as such by any prospective purchaser. The services, systems and appliances shown have not been tested and no guarantee as to their operability or efficiency can be given. Made with Metropix ©2025





Selling Homes with Bespoke Lifestyle Photography





If you'd like to view this amazing property, give us a call.

We'd Love To Show You Around! Telephone: 01623 861 861