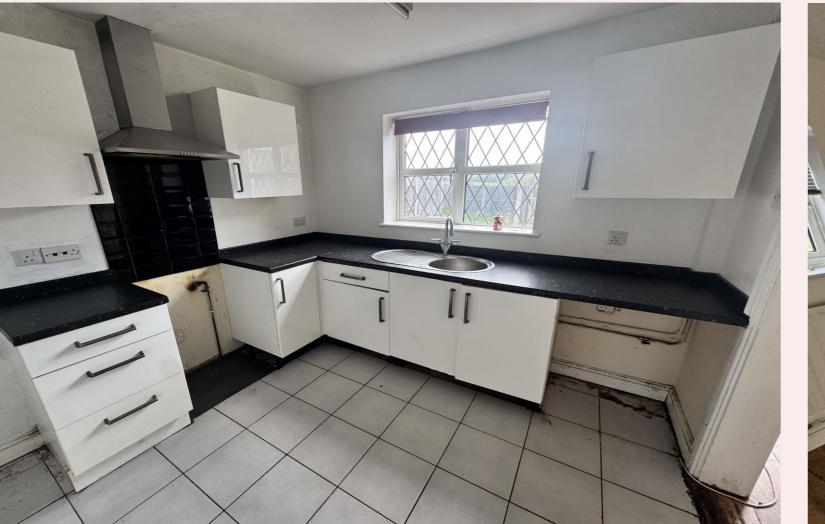

#### Kitchen 9' 8" x 9' 5" (2.95m x 2.87m)

Fitted with wall and base units, square top work surfaces and stainless steel sink, drainer and mixer tap. Space and plumbing for washing machine, free standing fridge/freezer and cooker. Tiled flooring, radiator and uPVC window to the front aspect.