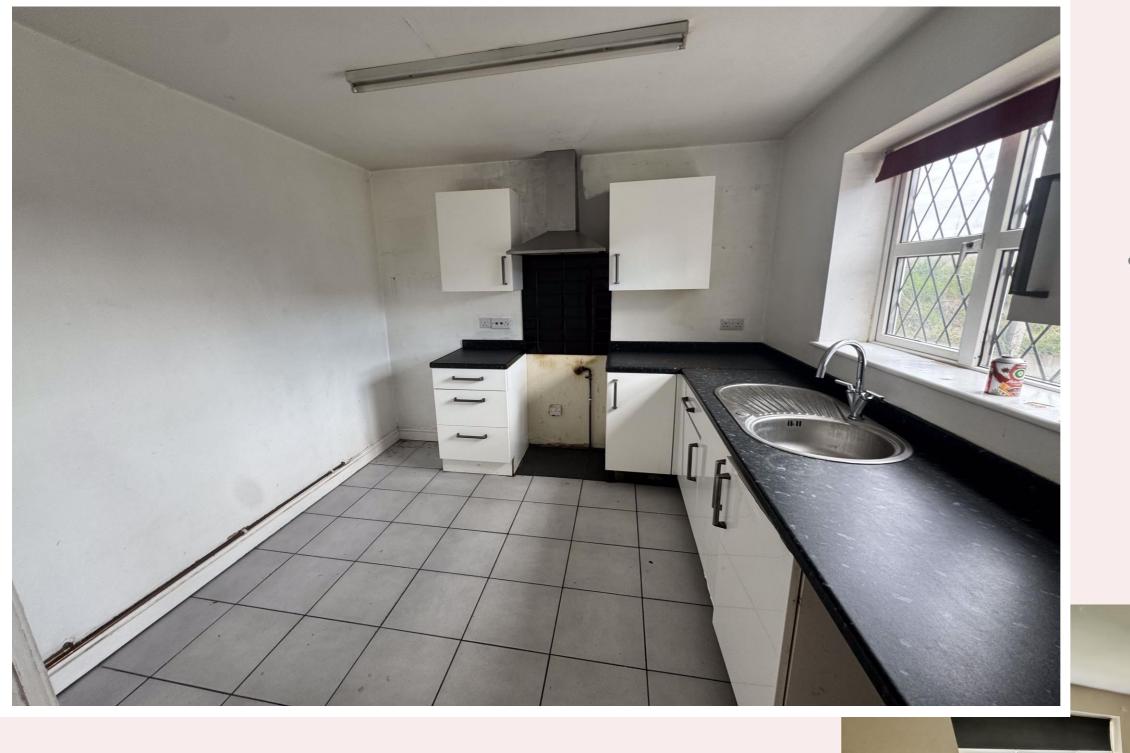

#### Kitchen 9' 8" x 9' 5" (2.95m x 2.87m)

Fitted with wall and base units, square top work surfaces and stainless steel sink, drainer and mixer tap. Space and plumbing for washing machine, free standing fridge/freezer and cooker. Tiled flooring, radiator and uPVC window to the front aspect.