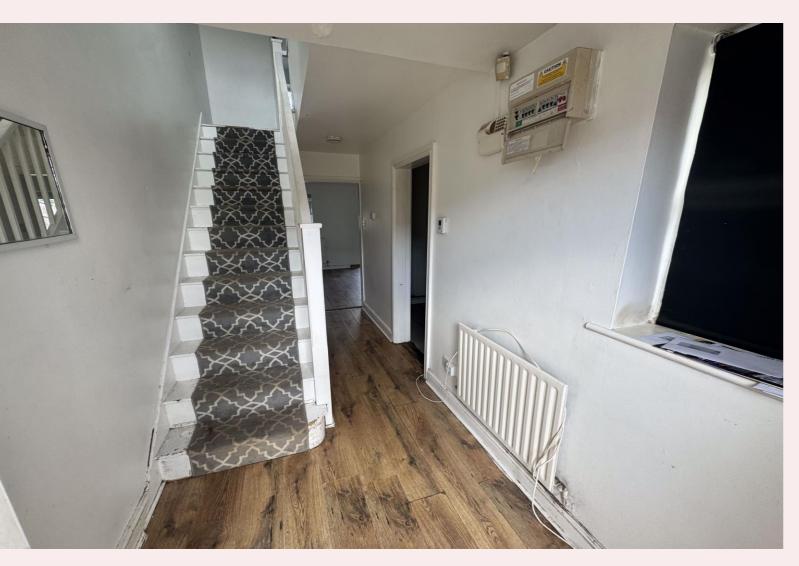

#### Entrance Hall 15' 1" x 5' 10" (4.60m x 1.79m)

Enter through the uPVC door into the entrance hall with laminate flooring, radiator, stairs off to the first floor, uPVC window to the side aspect, doors leading to the lounge and kitchen.

#### Landing

With laminate flooring, doors to the two bedrooms, bathroom and loft access.