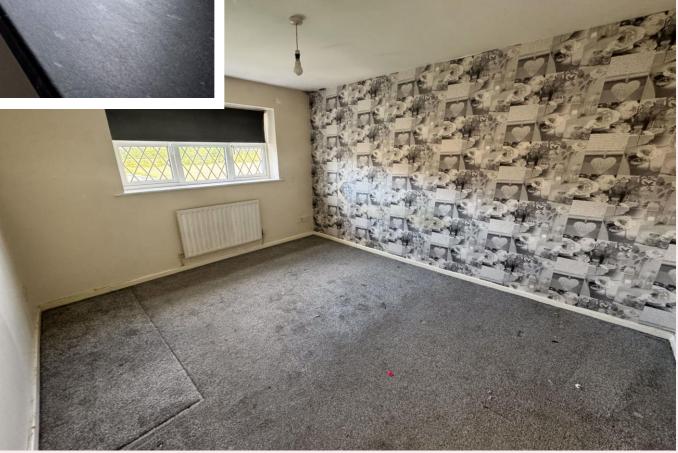

### Master Bedroom 12' 10" x 10' 0" (3.90m x 3.06m)

With carpet flooring, radiator and uPVC window to the rear aspect.