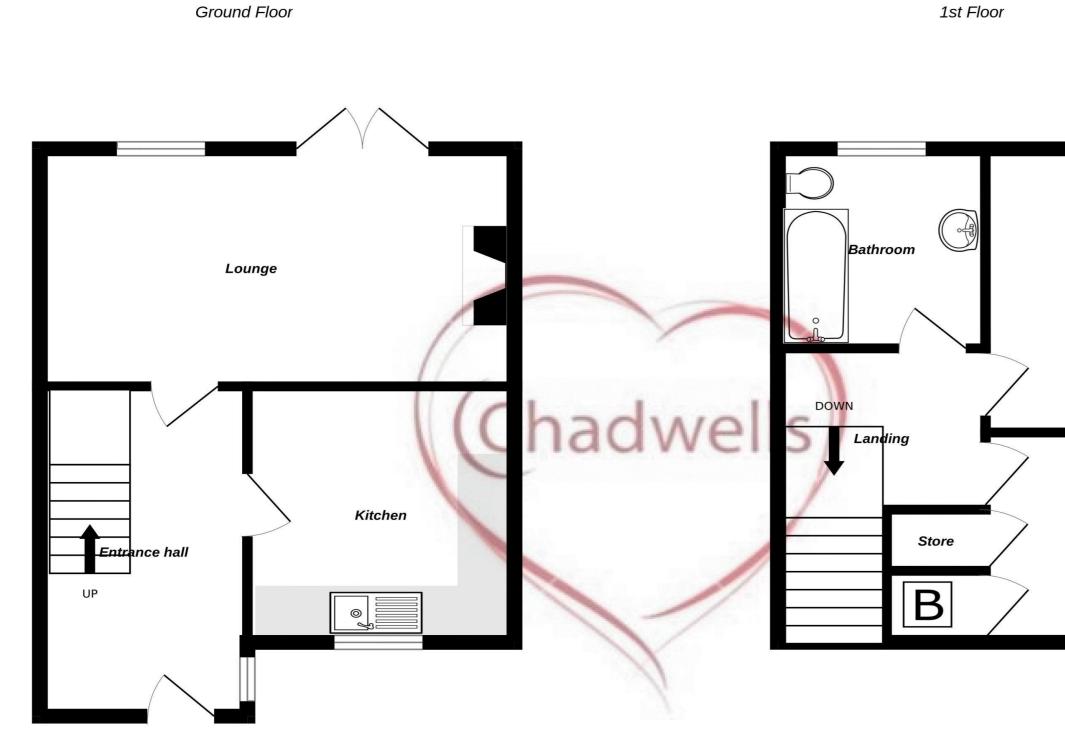

#### Entrance Hall 15' 1" x 5' 10" (4.60m x 1.79m)

Enter through the uPVC door into the entrance hall with laminate flooring, radiator, stairs off to the first floor, uPVC window to the side aspect, doors leading to the lounge and kitchen.

#### Lounge 15' 10" x 11' 11" (4.83m x 3.62m)

With laminate flooring, two radiators, uPVC window and french doors to the rear aspect. Decorative fireplace.

#### Kitchen 9' 8" x 9' 5" (2.95m x 2.87m)

Fitted with wall and base units, square top work surfaces and stainless steel sink, drainer and mixer tap. Space and plumbing for washing machine, free standing fridge/freezer and cooker. Tiled flooring, radiator and uPVC window to the front aspect.

#### Landing

With laminate flooring, doors to the two bedrooms, bathroom and loft access.

#### Bathroom 8' 11" x 5' 6" (2.73m x 1.67m)

Fitted with a three piece suite comprising bath with electric shower over, low flush WC and hand wash basin. Vinyl flooring, part tiled walls, radiator and obscure window to the rear.

#### Outside

The front of the property is laid to block paving to allow for off road parking. The rear garden is laid mainly to lawn and has a patio area.

Whilst every attempt has been made to ensure the accuracy of the floorplan contained here, measurements of doors, windows, rooms and any other items are approximate and no responsibility is taken for any error, omission or mis-statement. This plan is for illustrative purposes only and should be used as such by any prospective purchaser. The services, systems and appliances shown have not been tested and no guarantee as to their operability or efficiency can be given. Made with Metropix ©2025