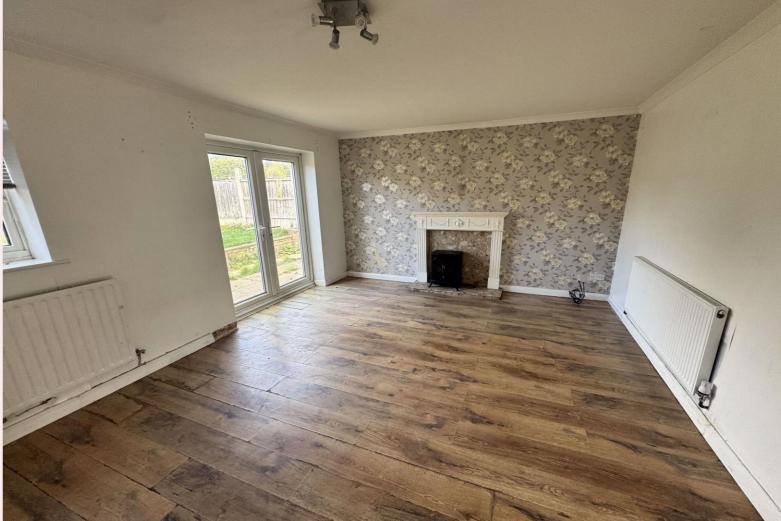

#### Lounge 15' 10" x 11' 11" (4.83m x 3.62m)

With laminate flooring, two radiators, uPVC window and french doors to the rear aspect. Decorative fireplace.