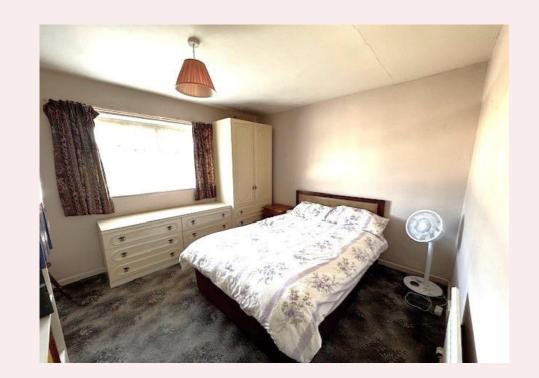

#### **Bedroom One** 11' 9" x 10' 4" (3.58m x 3.16m)

Carpet flooring, radiator, uPVC window to front aspect. Also benefiting from a built in wardrobe.