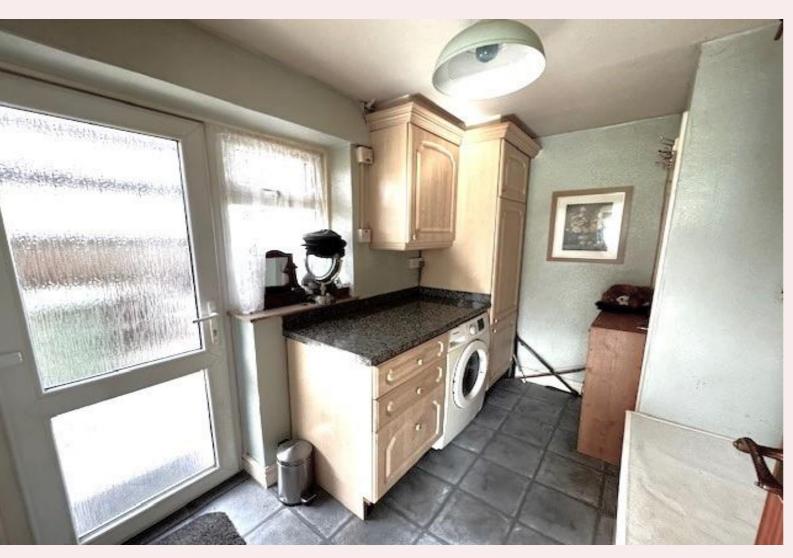

#### **Utility room** 9' 8" x 6' 5" (2.95m x 1.95m)

Vinyl flooring, ceiling light, base units to match the kitchen with space and plumbing for washing machine. Under stairs store cupboard, uPVC window and door to side aspect.