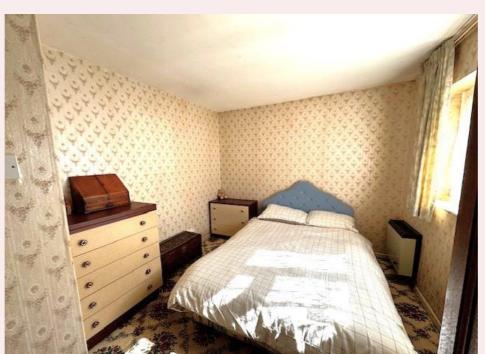

#### **Bedroom Two** 9' 2" x 13' 3" (2.79m x 4.05m)

Carpet flooring, radiator, uPVC window to rear aspect.

#### **Bedroom Three** 10' 8" x 6' 6" (3.25m x 1.99m)

Carpeted flooring and window to front aspect.