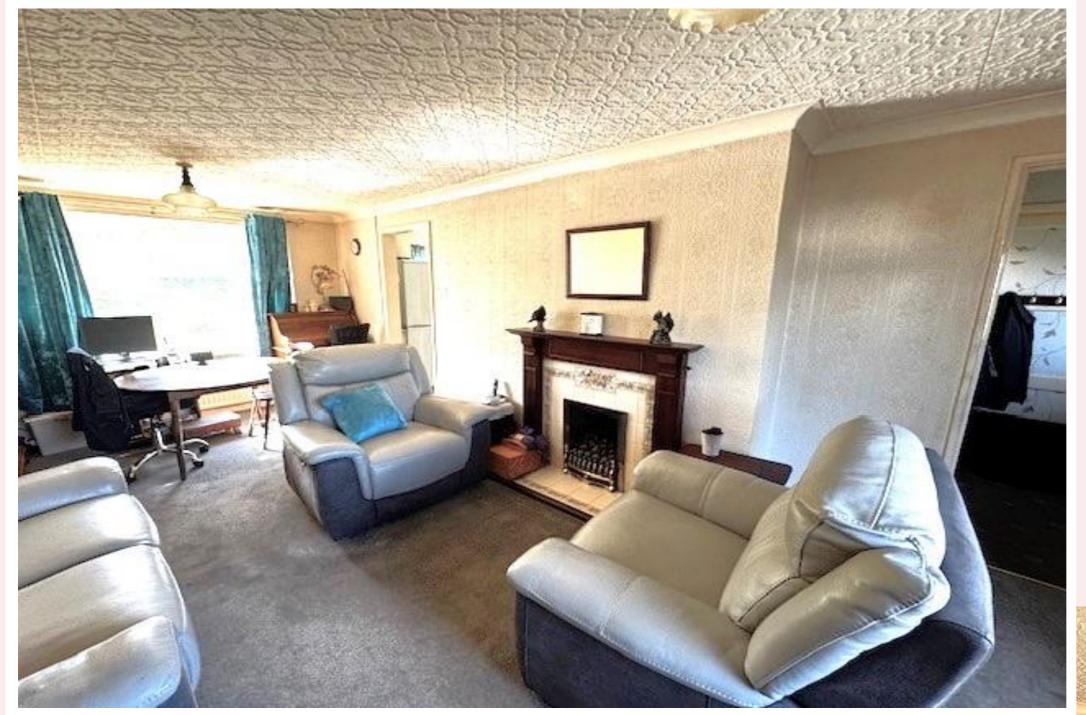

#### **Lounge** 19' 8" x 9' 11" (6.00m x 3.03m)

Carpet flooring, radiator, dual aspect uPVC windows to front and rear aspect, decorative fire surround with gas fire and two ceiling lights.