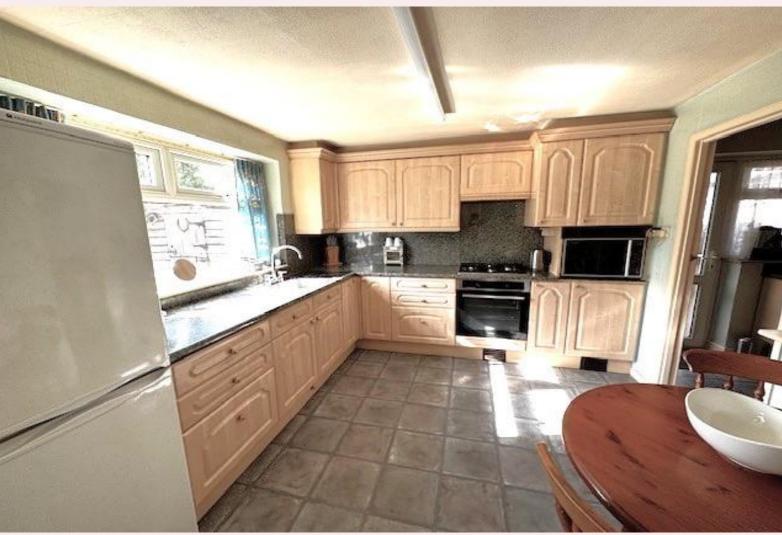

#### **Kitchen/Diner** 8' 8" x 11' 1" (2.65m x 3.38m)

Fitted with a range of wall and base units with roll top work surface incorporating stainless steel sink/drainer with mixer tap. Vinyl flooring and uPVC window over looking the rear aspect of the property.