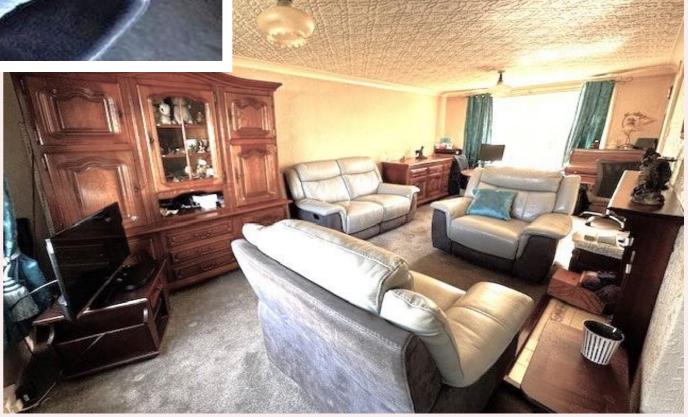

#### **Lounge** 19' 8" x 9' 11" (6.00m x 3.03m)

Carpet flooring, radiator, dual aspect uPVC windows to front and rear aspect, decorative fire surround with gas fire and two ceiling lights.