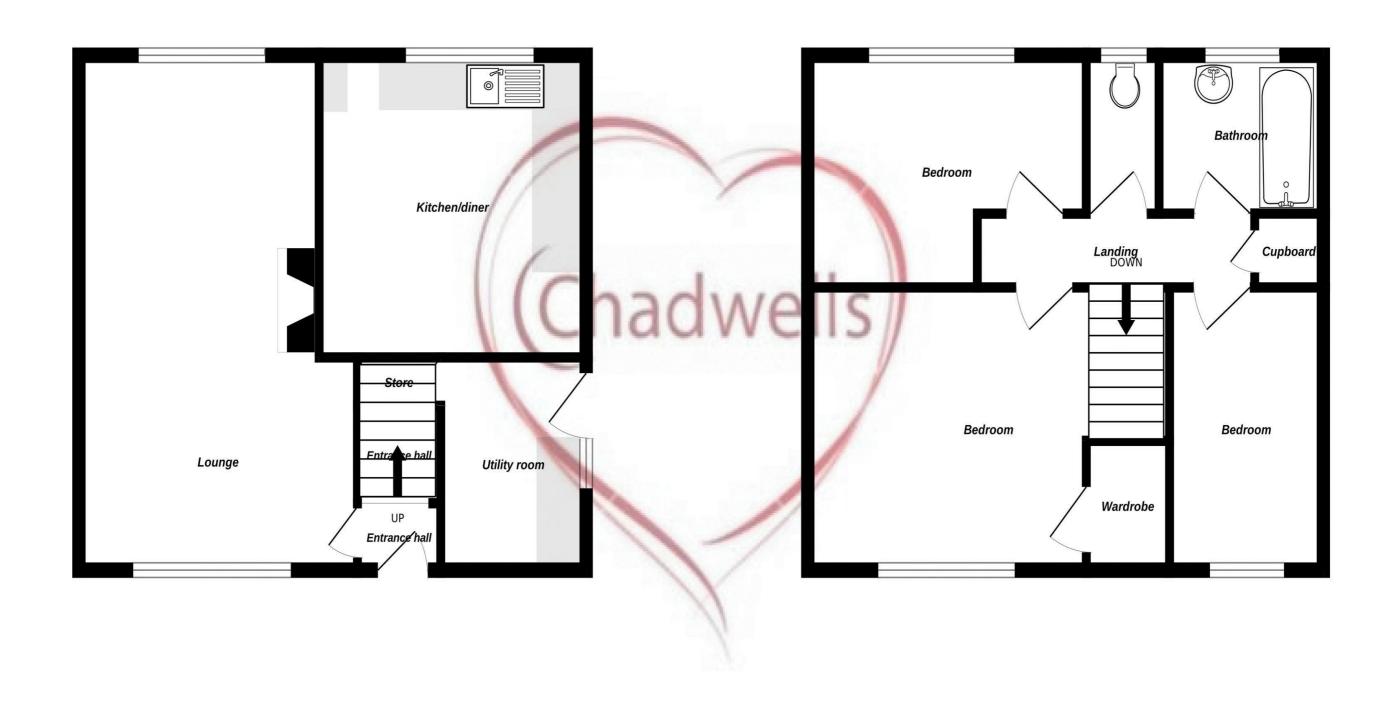

adiator, uPVC window to rear aspect.

#### **Bedroom Three** 10' 8" x 6' 6" (3.25m x 1.99m)

Carpeted flooring and window to front aspect.

#### **Bathroom** 5' 9" x 4' 11" (1.76m x 1.50m)

Fitted with a two piece suite comprising of panel bath and low level WC. Radiator, laminate flooring and obscure uPVC window to rear aspect.

#### **Toilet** 5' 10" x 2' 7" (1.77m x 0.78m)

Separate toilet with low flush W/C, viynal flooring, ceiling light and obscure uPVC window to rear aspect.

#### Externally

The front garden is mainly laid to lawn with planted borders and private driveway, giving ample off road parking. Gated access to carport and outside storage. There is a large enclosed private rear garden with raised lawns, planted borders and a block paved patio area.

Ground Floor 1st Floor





## Selling Homes with Bespoke Lifestyle Thotography



If you'd like to view this amazing property, give us a call.

We'd Love To Show You Around! Telephone: 01623 861 861