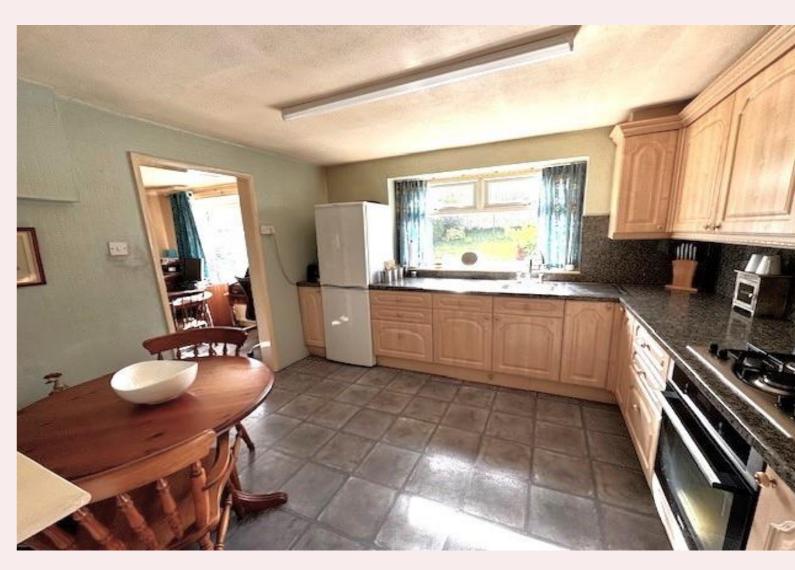

#### **Kitchen/Diner** 8' 8" x 11' 1" (2.65m x 3.38m)

Fitted with a range of wall and base units with roll top work surface incorporating stainless steel sink/drainer with mixer tap. Vinyl flooring and uPVC window over looking the rear aspect of the property.