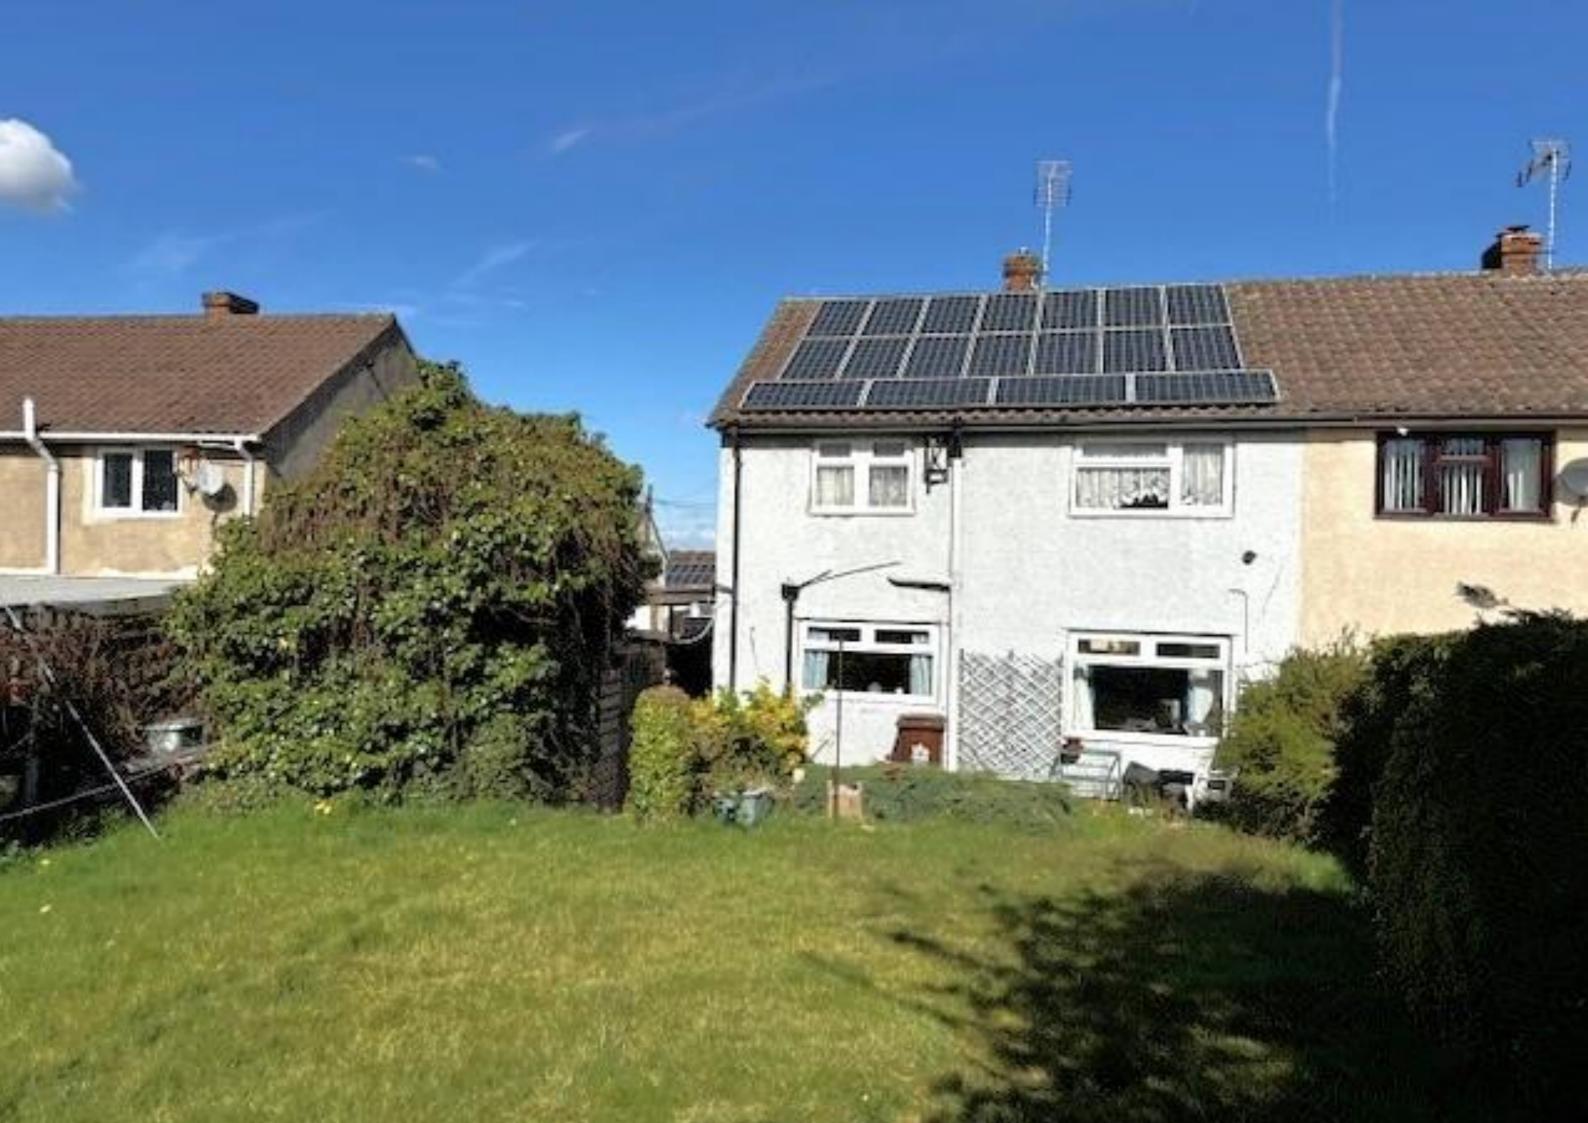

#### Externally

The front garden is mainly laid to lawn with planted borders and private driveway, giving ample off road parking. Gated access to carport and outside storage. There is a large enclosed private rear garden with raised lawns, planted borders and a block paved patio area.