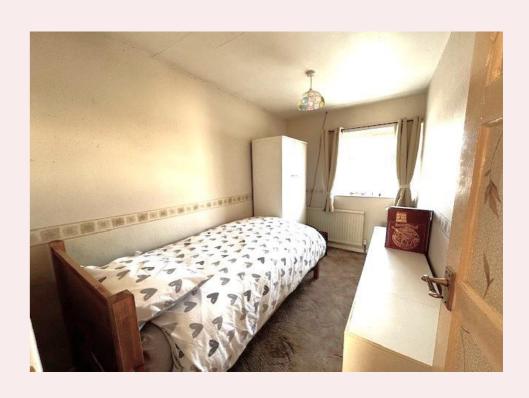

#### **Bedroom Three** 10' 8" x 6' 6" (3.25m x 1.99m)

Carpeted flooring and window to front aspect.