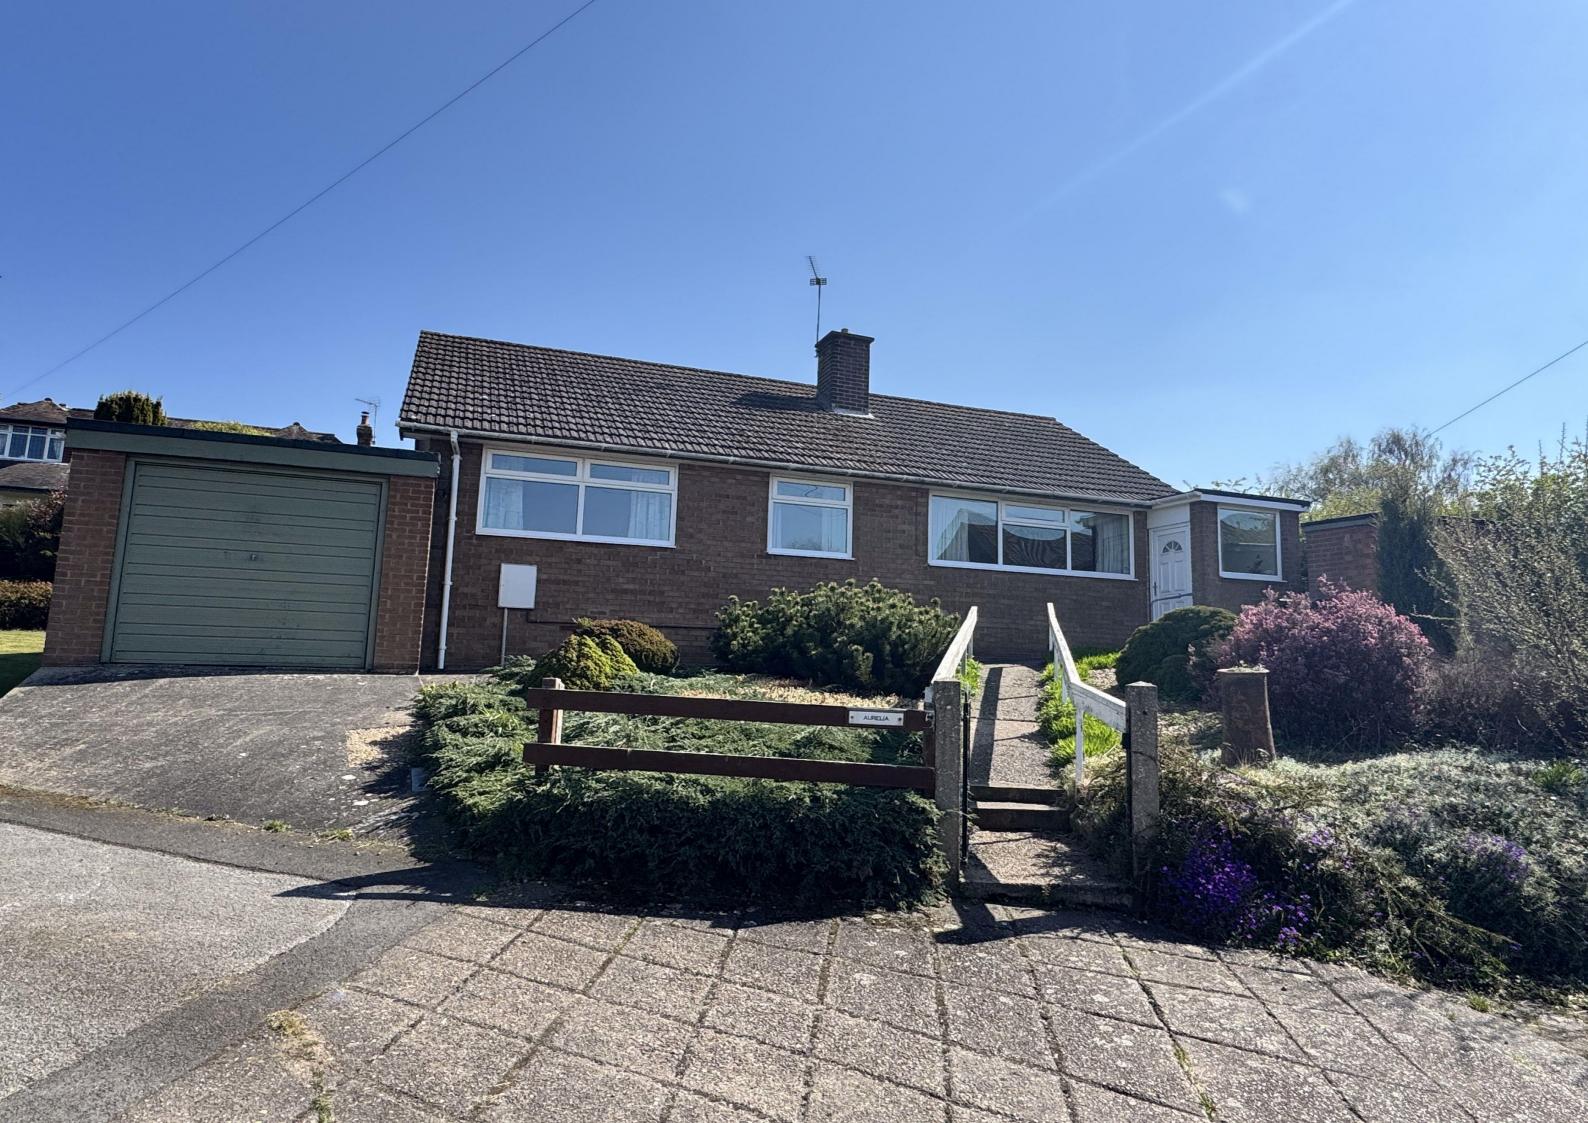

# Rescar Lane

Ollerton

£240,000

A detached bungalow in a sought after village location...

Bescar Lane

Larger than first meets the eye, this detached bungalow is situated in a sought-after location within the old village of Ollerton. The bungalow stands proudly in a large plot of land and offers fantastic views of Ollerton Church and fields afar. Comprising a bright and airy lounge to the front of the property, a well-equipped kitchen, three great sized bedrooms, family bathroom and a large extended room to the rear of the property. This property would make the perfect project for someone looking to add their own stamp to their forever home and is offered for sale with no upward chain.

#### **Outside**

The front of the property has an array of flowers and has steps leading to the front door.

There is a garage with power and lighting and space to park a car.

The side garden is laid to lawn.