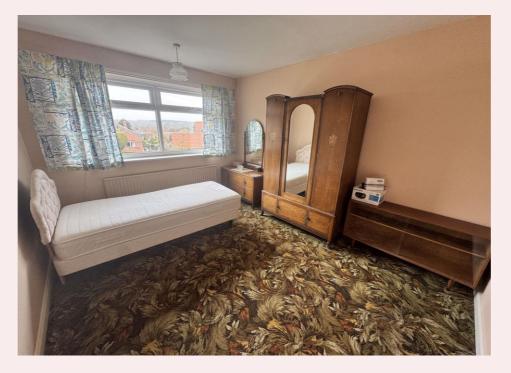

With carpet flooring, radiator and uPVC window.

**Bedroom Two** 10' 6" x 9' 11" (3.20m x 3.02m)

With carpet flooring, radiator and uPVC window.

**Bedroom Three** 8'2" x 8' 3" (2.49m x 2.51m)

With carpet flooring, radiator and uPVC window.