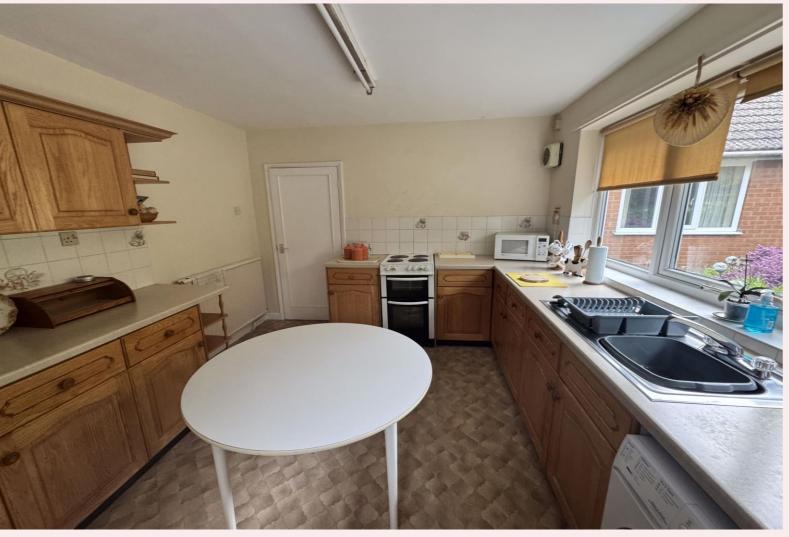

#### **Kitchen** 11' 0" x 12' 5" (3.35m x 3.79m)

The kitchen has wall and base units, roll top worksurface's with inset stainless steel sink, drainer and mixer tap. Free standing electric oven, fridge/freezer and washing machine. Tiled splash backs, vinyl flooring, radiator and uPVC window and door.