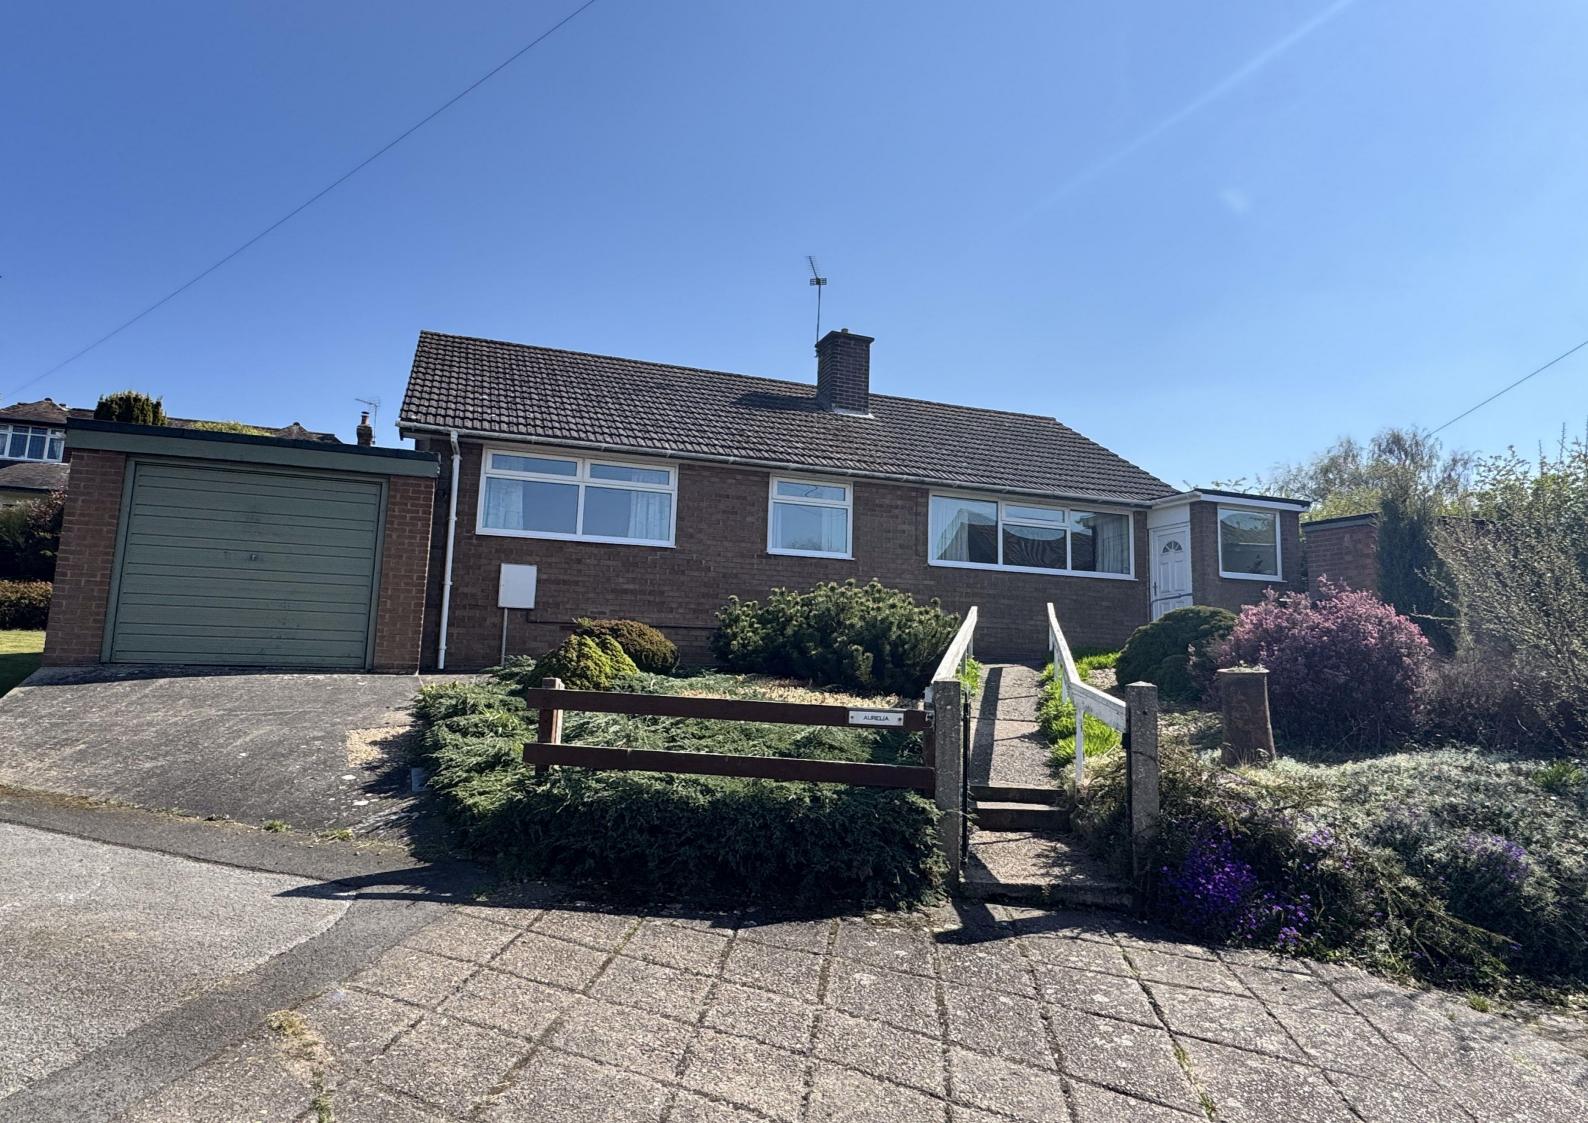

# Rescar Lane

Ollerton

£250,000

A detached bungalow in a sought after village location...

Bescar Lane

Larger than first meets the eye, this detached bungalow is situated in a sought-after location within the old village of Ollerton. The bungalow stands proudly in a large plot of land and offers fantastic views of Ollerton Church and fields afar. Comprising a bright and airy lounge to the front of the property, a well-equipped kitchen, three great sized bedrooms, family bathroom and a large extended room to the rear of the property. This property would make the perfect project for someone looking to add their own stamp to their forever home and is offered for sale with no upward chain.

#### **Outside**

The front of the property has an array of flowers and has steps leading to the front door.

There is a garage with power and lighting and space to park a car.

The side garden is laid to lawn.