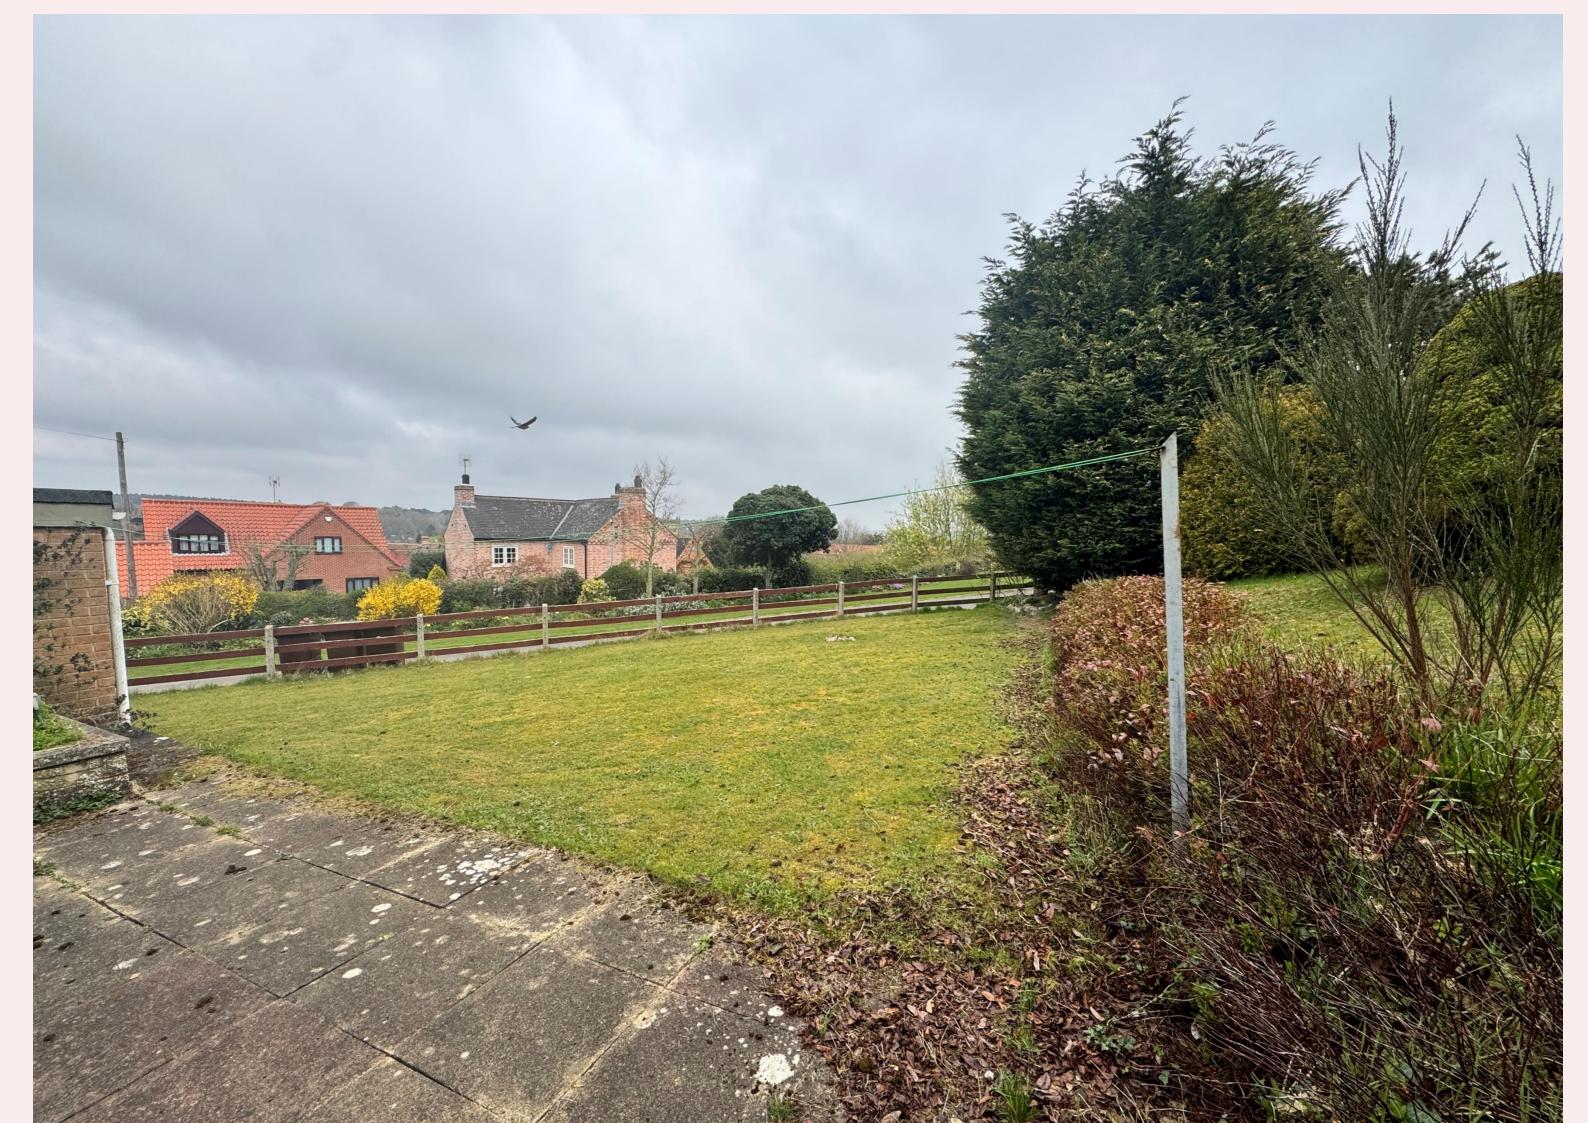

#### **Outside**

The front of the property has an array of flowers and has steps leading to the front door.

There is a garage with power and lighting and space to park a car.

The side garden is laid to lawn.

The rear garden has shrubs, trees and flowers and a pond.

There is also a brick store shed.