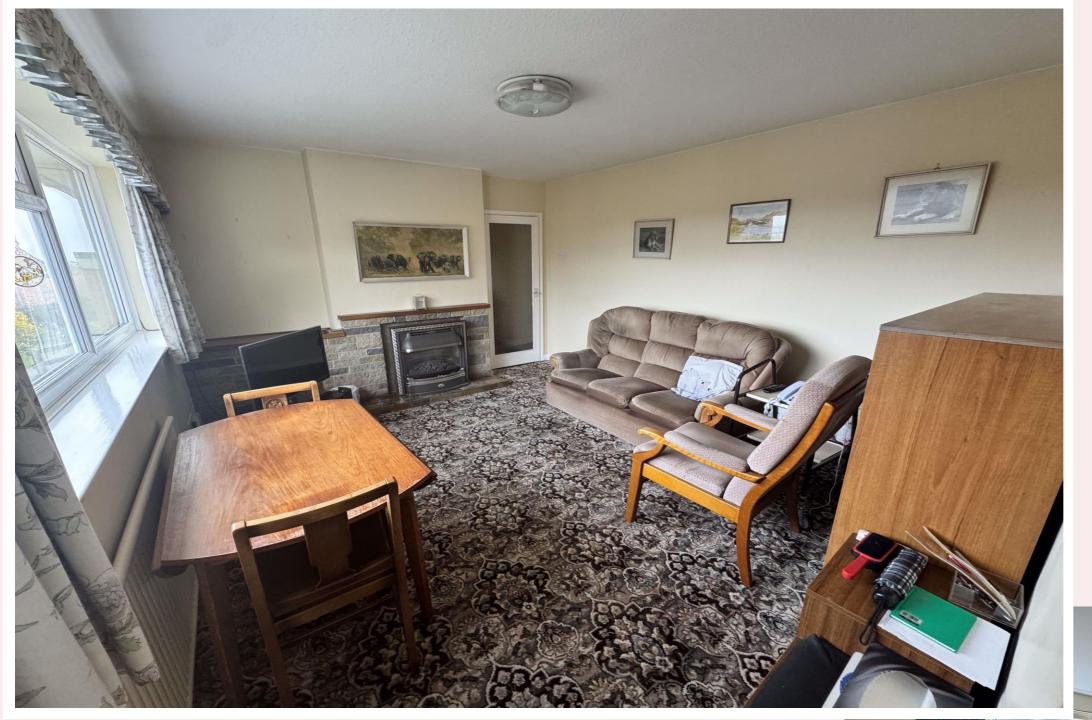

#### **Lounge** 18' 1" x 11' 11" (5.50m x 3.62m)

The lounge has carpet flooring, radiator, storage heater, uPVC window to the front aspect and a brick built fireplace with gas fire insert with back boiler.