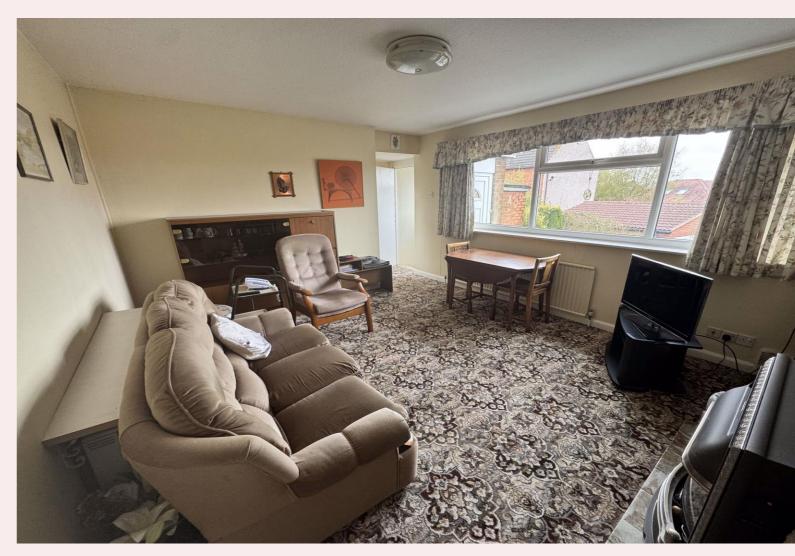

#### **Lounge** 18' 1" x 11' 11" (5.50m x 3.62m)

The lounge has carpet flooring, radiator, storage heater, uPVC window to the front aspect and a brick built fireplace with gas fire insert with back boiler.