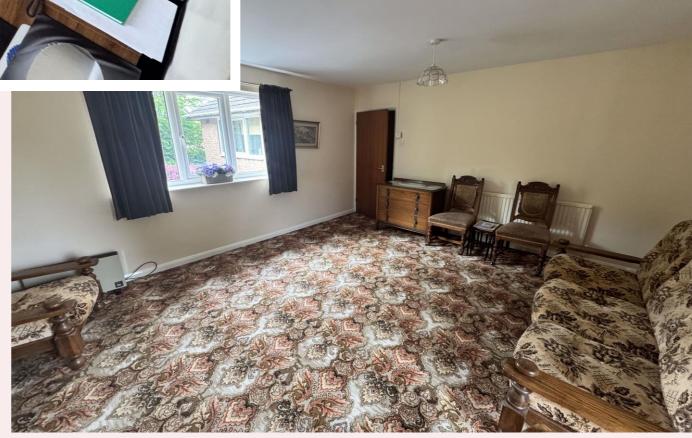

#### **Lounge** 18' 1" x 11' 11" (5.50m x 3.62m)

The lounge has carpet flooring, radiator, storage heater, uPVC window to the front aspect and a brick built fireplace with gas fire insert with back boiler.