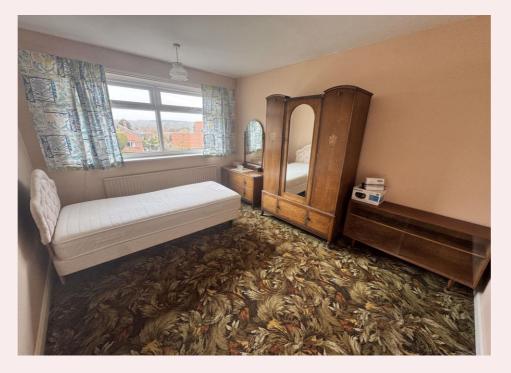

#### **Inner Hall**

With carpet flooring, airing cupboard housing water tank and doors to the three bedroom, lounge, kitchen, bathroom and back lounge. Loft access.

**Bedroom One** 12' 6" x 10' 0" (3.81m x 3.04m)

With carpet flooring, radiator and uPVC window.

**Bedroom Two** 10' 6" x 9' 11" (3.20m x 3.02m)

With carpet flooring, radiator and uPVC window.

**Bedroom Three** 8'2" x 8' 3" (2.49m x 2.51m)

With carpet flooring, radiator and uPVC window.