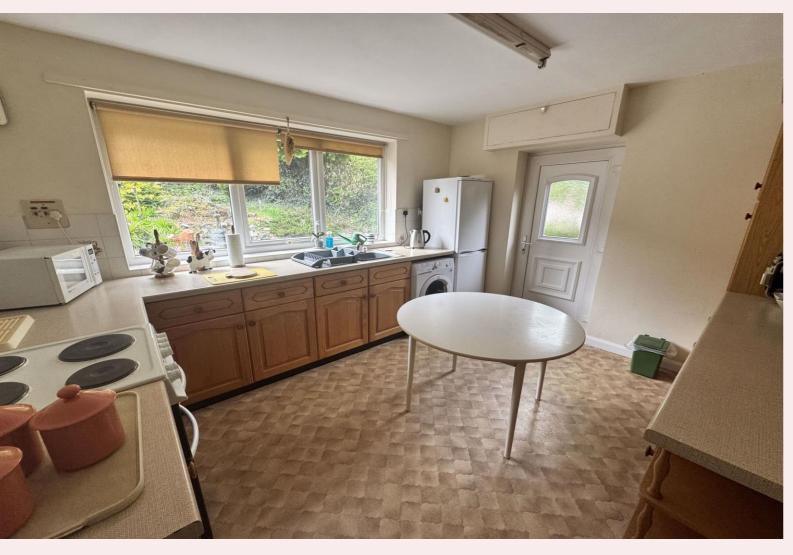

#### **Kitchen** 11' 0" x 12' 5" (3.35m x 3.79m)

The kitchen has wall and base units, roll top worksurface's with inset stainless steel sink, drainer and mixer tap. Free standing electric oven, fridge/freezer and washing machine. Tiled splash backs, vinyl flooring, radiator and uPVC window and door.