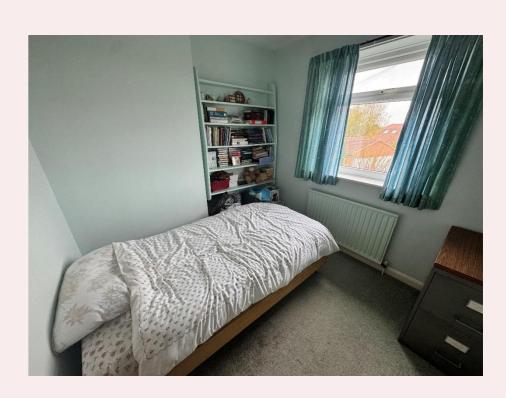

#### **Inner Hall**

With carpet flooring, airing cupboard housing water tank and doors to the three bedroom, lounge, kitchen, bathroom and back lounge. Loft access.

**Bedroom One** 12' 6" x 10' 0" (3.81m x 3.04m)

With carpet flooring, radiator and uPVC window.

**Bedroom Two** 10' 6" x 9' 11" (3.20m x 3.02m)

With carpet flooring, radiator and uPVC window.

**Bedroom Three** 8'2" x 8' 3" (2.49m x 2.51m)

With carpet flooring, radiator and uPVC window.