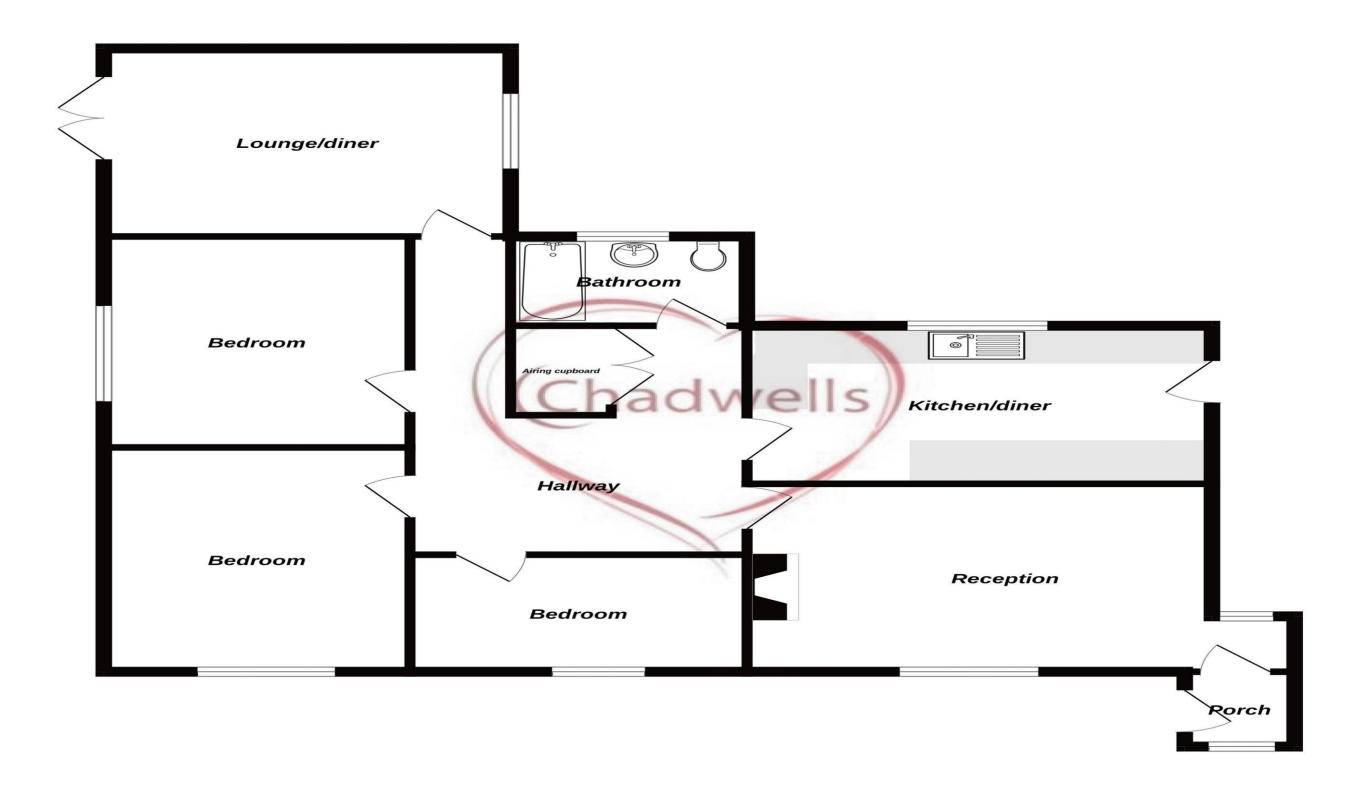

#### **Entrance Porch**

Enter through the uPVC door into the entrance hall with tiled flooring and uPVC window to the front aspect.

#### **Lounge** 18' 1" x 11' 11" (5.50m x 3.62m)

The lounge has carpet flooring, radiator, storage heater, uPVC window to the front aspect and a brick built fireplace with gas fire insert with back boiler.

#### **Kitchen** 11' 0" x 12' 5" (3.35m x 3.79m)

The kitchen has wall and base units, roll top worksurface's with inset stainless steel sink, drainer and mixer tap. Free standing electric oven, fridge/freezer and washing machine. Tiled splash backs, vinyl flooring, radiator and uPVC window and door.

#### **Inner Hall**

With carpet flooring, airing cupboard housing water tank and doors to the three bedroom, lounge, kitchen, bathroom and back lounge. Loft access.

**Bedroom One** 12' 6" x 10' 0" (3.81m x 3.04m)

With carpet flooring, radiator and uPVC window.

**Bedroom Two** 10' 6" x 9' 11" (3.20m x 3.02m)

With carpet flooring, radiator and uPVC window.

**Bedroom Three** 8'2" x 8' 3" (2.49m x 2.51m)

With carpet flooring, radiator and uPVC window.

#### **Bathroom** 6' 11" x 6' 2" (2.12m x 1.88m)

Fitted with a three piece suite comprising bath with electric shower over, low flush WC and hand wash basin. Obscure uPVC window, radiator, tiled walls and vinyl flooring.

#### **Ground Floor**