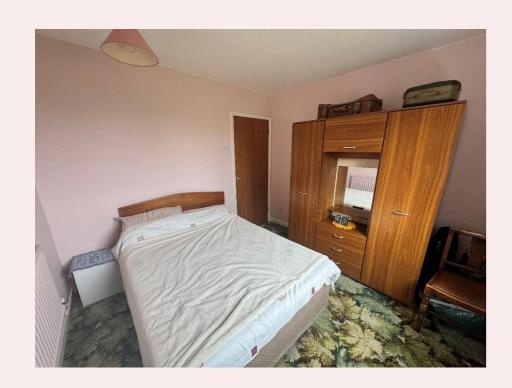

#### **Inner Hall**

With carpet flooring, airing cupboard housing water tank and doors to the three bedroom, lounge, kitchen, bathroom and back lounge. Loft access.

**Bedroom One** 12' 6" x 10' 0" (3.81m x 3.04m)

With carpet flooring, radiator and uPVC window.

**Bedroom Two** 10' 6" x 9' 11" (3.20m x 3.02m)

With carpet flooring, radiator and uPVC window.

**Bedroom Three** 8'2" x 8' 3" (2.49m x 2.51m)

With carpet flooring, radiator and uPVC window.