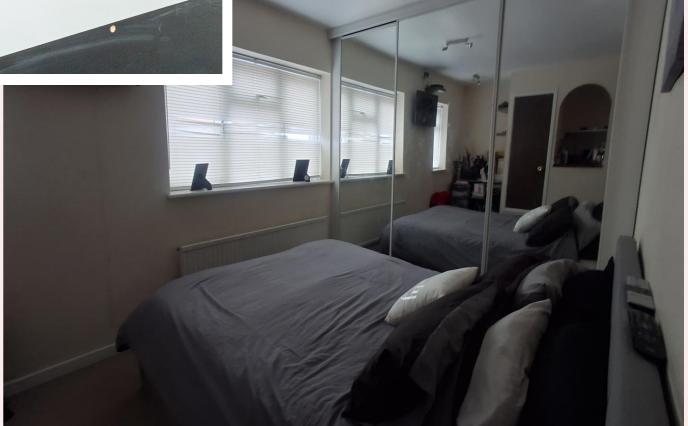

#### Master Bedroom 11' 1" x 13' 9" (3.38m x 4.20m)

With built in wardrobes, two uPVC windows to the front aspect, storage cupboard, two ceiling light fittings and carpet flooring.