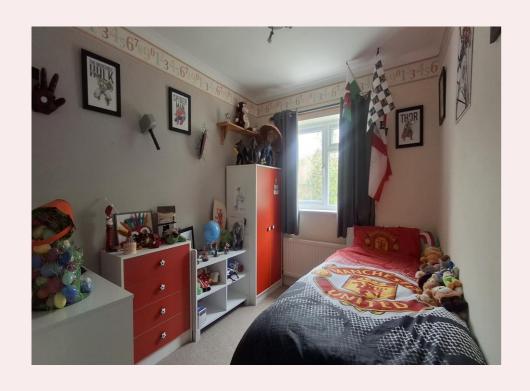

#### **Bedroom Two** 9'7" x 8'8" (2.93m x 2.65m)

With uPVC window to the front aspect, radiator, ceiling light fitting and carpet flooring.

#### **Bedroom Three** 9' 7" x 7' 3" (2.91m x 2.22m)

With uPVC window to the rear aspect, radiator, ceiling light fitting and carpet flooring.