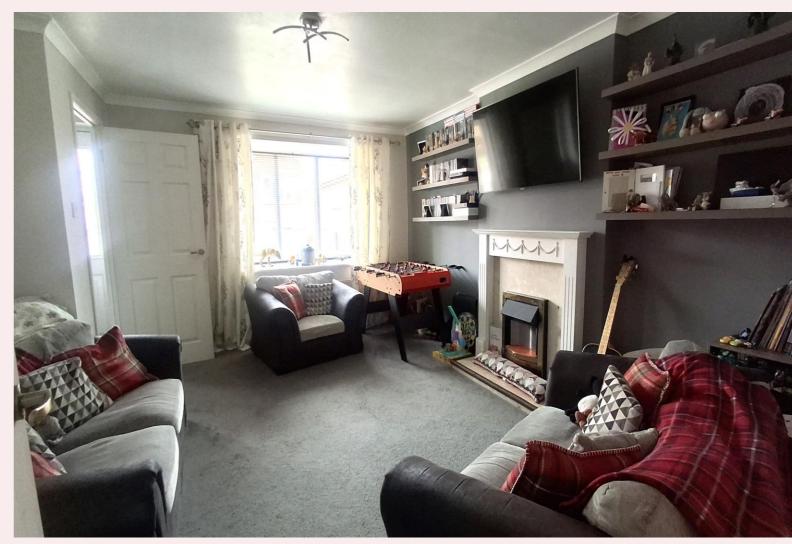

#### **Lounge** 13' 2" x 11' 4" (4.01m x 3.45m)

With a feature electric fire having a wooden surround, marble effect insert and hearth. Carpet flooring, Bay window to the front aspect, radiator, TV point and ceiling light fitting.