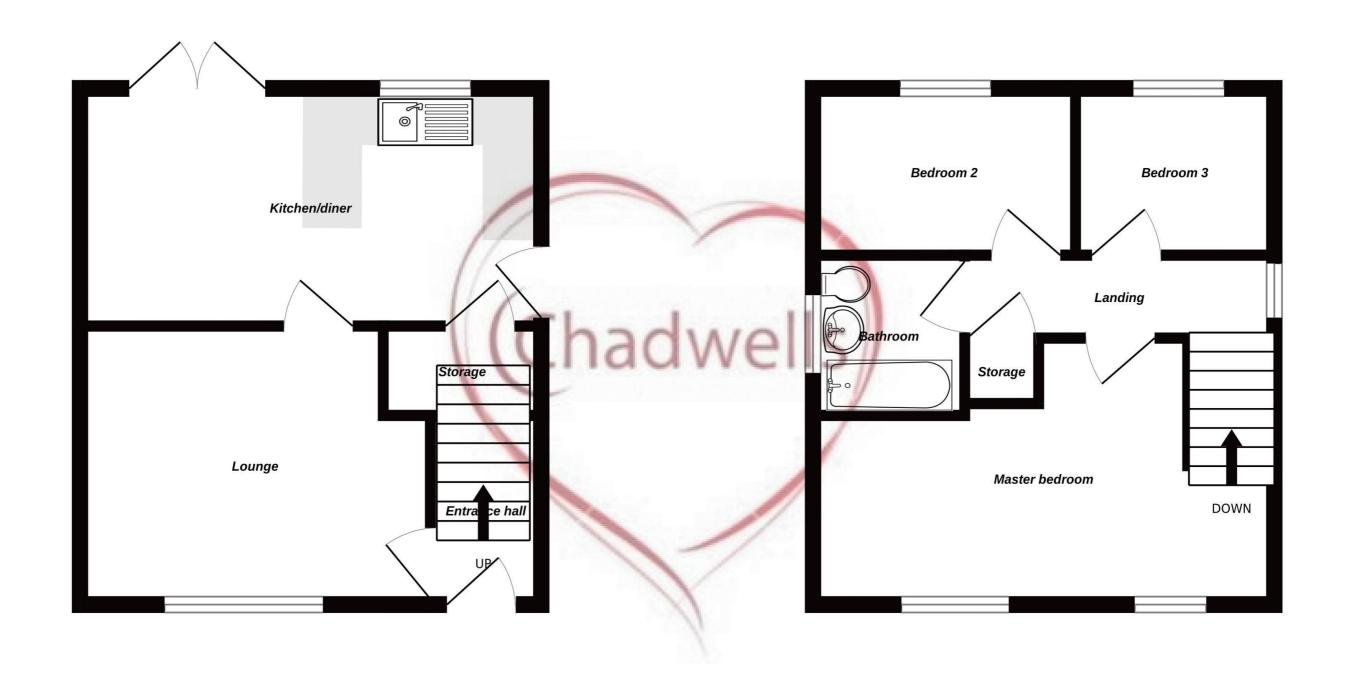

#### **Entrance Hall**

Accessed through a composite door to the front aspect and having carpet flooring, radiator, wall mounted fuse box, pendant light fitting and stairs off to the first floor landing.

#### **Lounge** 13' 2" x 11' 4" (4.01m x 3.45m)

With a feature electric fire having a wooden surround, marble effect insert and hearth. Carpet flooring, Bay window to the front aspect, radiator, TV point and ceiling light fitting.

#### **Kitchen Diner** 9' 10" x 15' 4" (3.00m x 4.67m)

Fitted with a range of wall and base units having worksurfaces over inset with a stainless steel sink, drainer and mixer tap. Space and plumbing for a washing machine, dishwasher, Range style oven and upright fridge freezer. Tiled splash backs, two ceiling light fittings, radiator, laminate flooring, uPVC window to the rear, composite door to the side aspect and French doors to the rear garden.

#### **First Floor Landing**

With carpet flooring, built in storage cupboard, uPVC window to the side aspect, pendant light fitting and loft access with ladders.

#### Master Bedroom 11' 1" x 13' 9" (3.38m x 4.20m)

With built in wardrobes, two uPVC windows to the front aspect, storage cupboard, two ceiling light fittings and carpet flooring.

#### **Bedroom Two** 9'7" x 8'8" (2.93m x 2.65m)

With uPVC window to the front aspect, radiator, ceiling light fitting and carpet flooring.

#### **Bedroom Three** 9' 7" x 7' 3" (2.91m x 2.22m)

With uPVC window to the rear aspect, radiator, ceiling light fitting and carpet flooring.

#### **Bathroom** 6' 5" x 6' 1" (1.95m x 1.86m)

Fitted with three piece suite comprising of bath with electric shower over, pedestal wash basin and low flush WC. Vinyl flooring, tiled walls, obscure uPVC window to the side aspect, ceiling light fitting and chrome heated towel rail.

#### Garage

With metal up and over door to the front aspect, wooden door to the side aspect with power and lighting.

Ground Floor 1st Floor