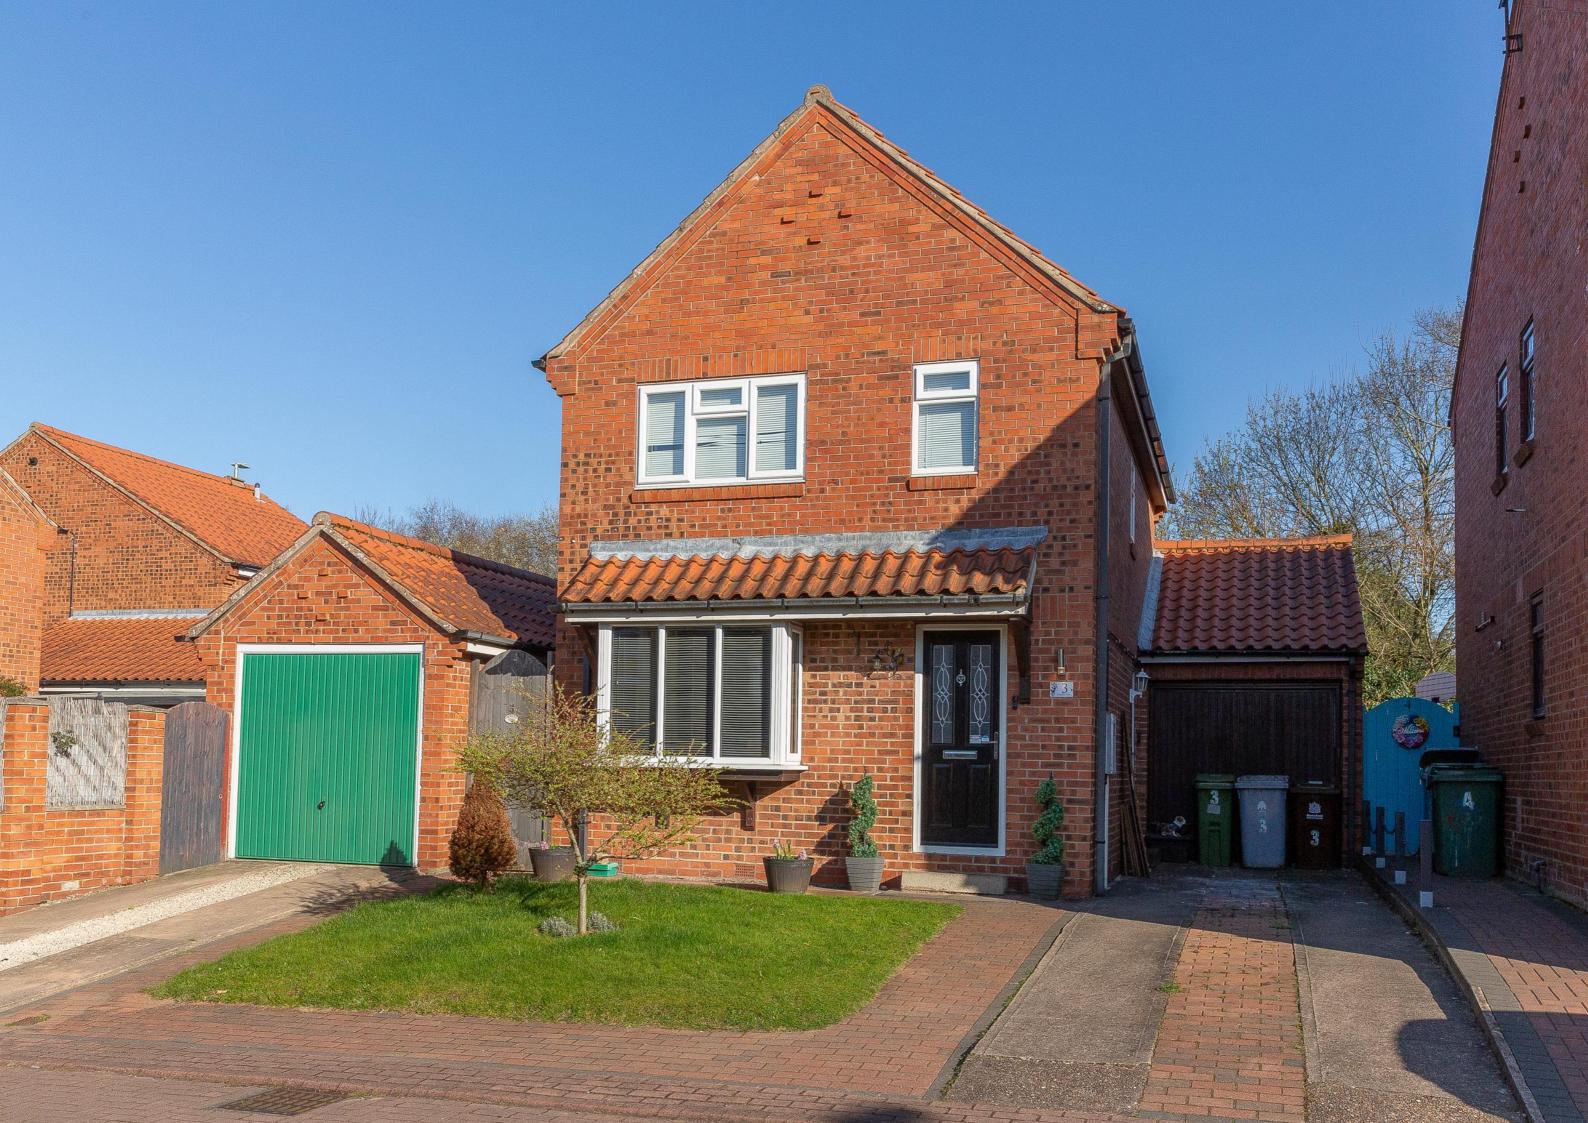

# Detached Three Bedroom House...

Church View

Chadwells are delighted to offer this three bedroom detached house positioned close to local amenities. Internally the property boasts a cosy lounge and kitchen diner over looking the rear garden to the ground floor with the first floor housing three good sized bedrooms and a family bathroom. Externally the property has a private driveway for off road parking and a fully enclosed garden to the rear. Contact our office today to arrange a viewing.

#### **External**

The front of the property is laid to lawn with a private driveway to the side aspect leading to the garage and offering off road parking. The rear garden is fully enclosed and is mainly laid to lawn with a generous patio area.

#### Garage

With metal up and over door to the front aspect, wooden door to the side aspect with power and lighting.

Ground Floor 1st Floor