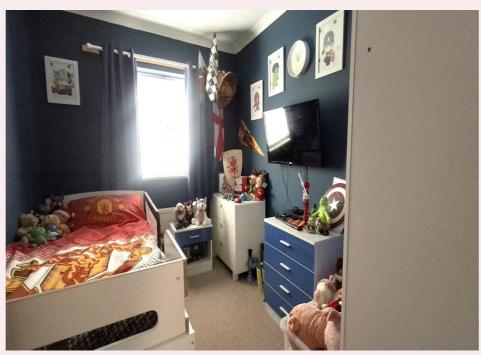

#### **Bedroom Two** 9'7" x 8'8" (2.93m x 2.65m)

With uPVC window to the front aspect, radiator, ceiling light fitting and carpet flooring.

#### **Bedroom Three** 9' 7" x 7' 3" (2.91m x 2.22m)

With uPVC window to the rear aspect, radiator, ceiling light fitting and carpet flooring.