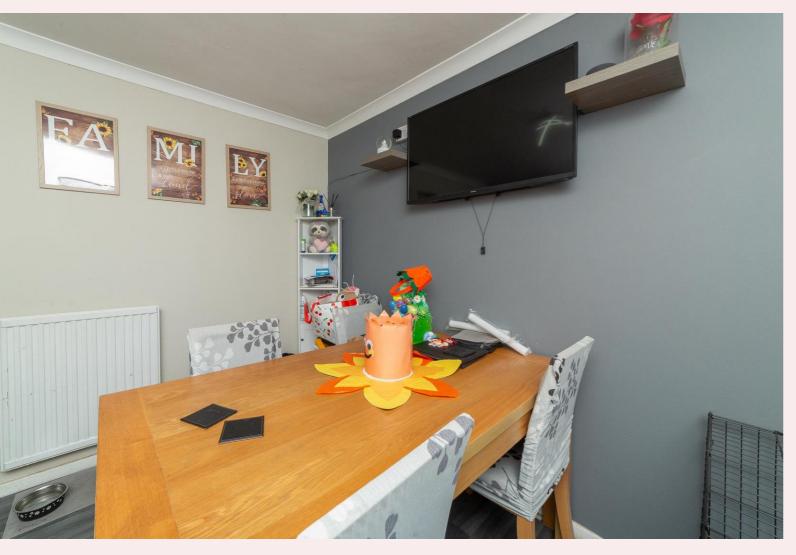

#### **Kitchen Diner** 9' 10" x 15' 4" (3.00m x 4.67m)

Fitted with a range of wall and base units having worksurfaces over inset with a stainless steel sink, drainer and mixer tap. Space and plumbing for a washing machine, dishwasher, Range style oven and upright fridge freezer. Tiled splash backs, two ceiling light fittings, radiator, laminate flooring, uPVC window to the rear, composite door to the side aspect and French doors to the rear garden.