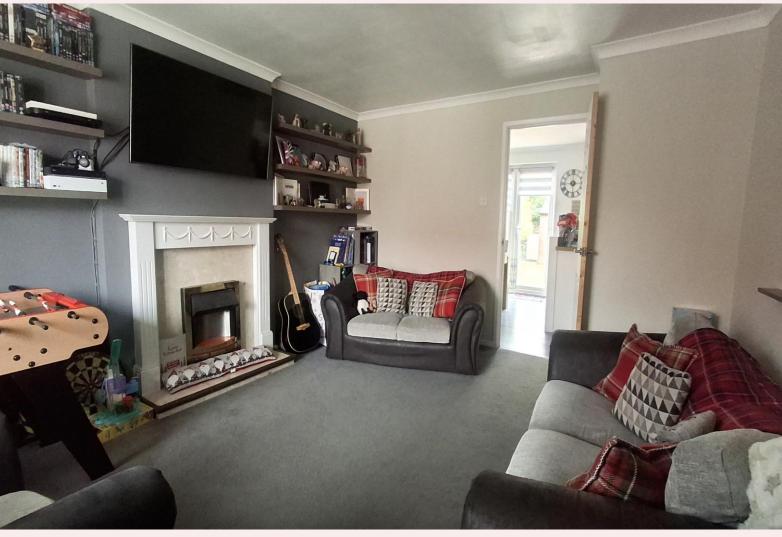

#### **Lounge** 13' 2" x 11' 4" (4.01m x 3.45m)

With a feature electric fire having a wooden surround, marble effect insert and hearth. Carpet flooring, Bay window to the front aspect, radiator, TV point and ceiling light fitting.