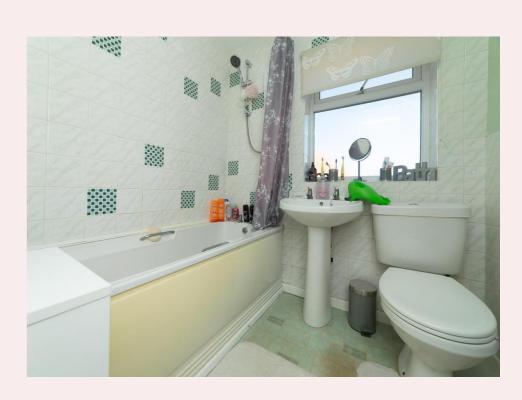

#### **Bathroom** 6' 5" x 6' 1" (1.95m x 1.86m)

Fitted with three piece suite comprising of bath with electric shower over, pedestal wash basin and low flush WC. Vinyl flooring, tiled walls, obscure uPVC window to the side aspect, ceiling light fitting and chrome heated towel rail.