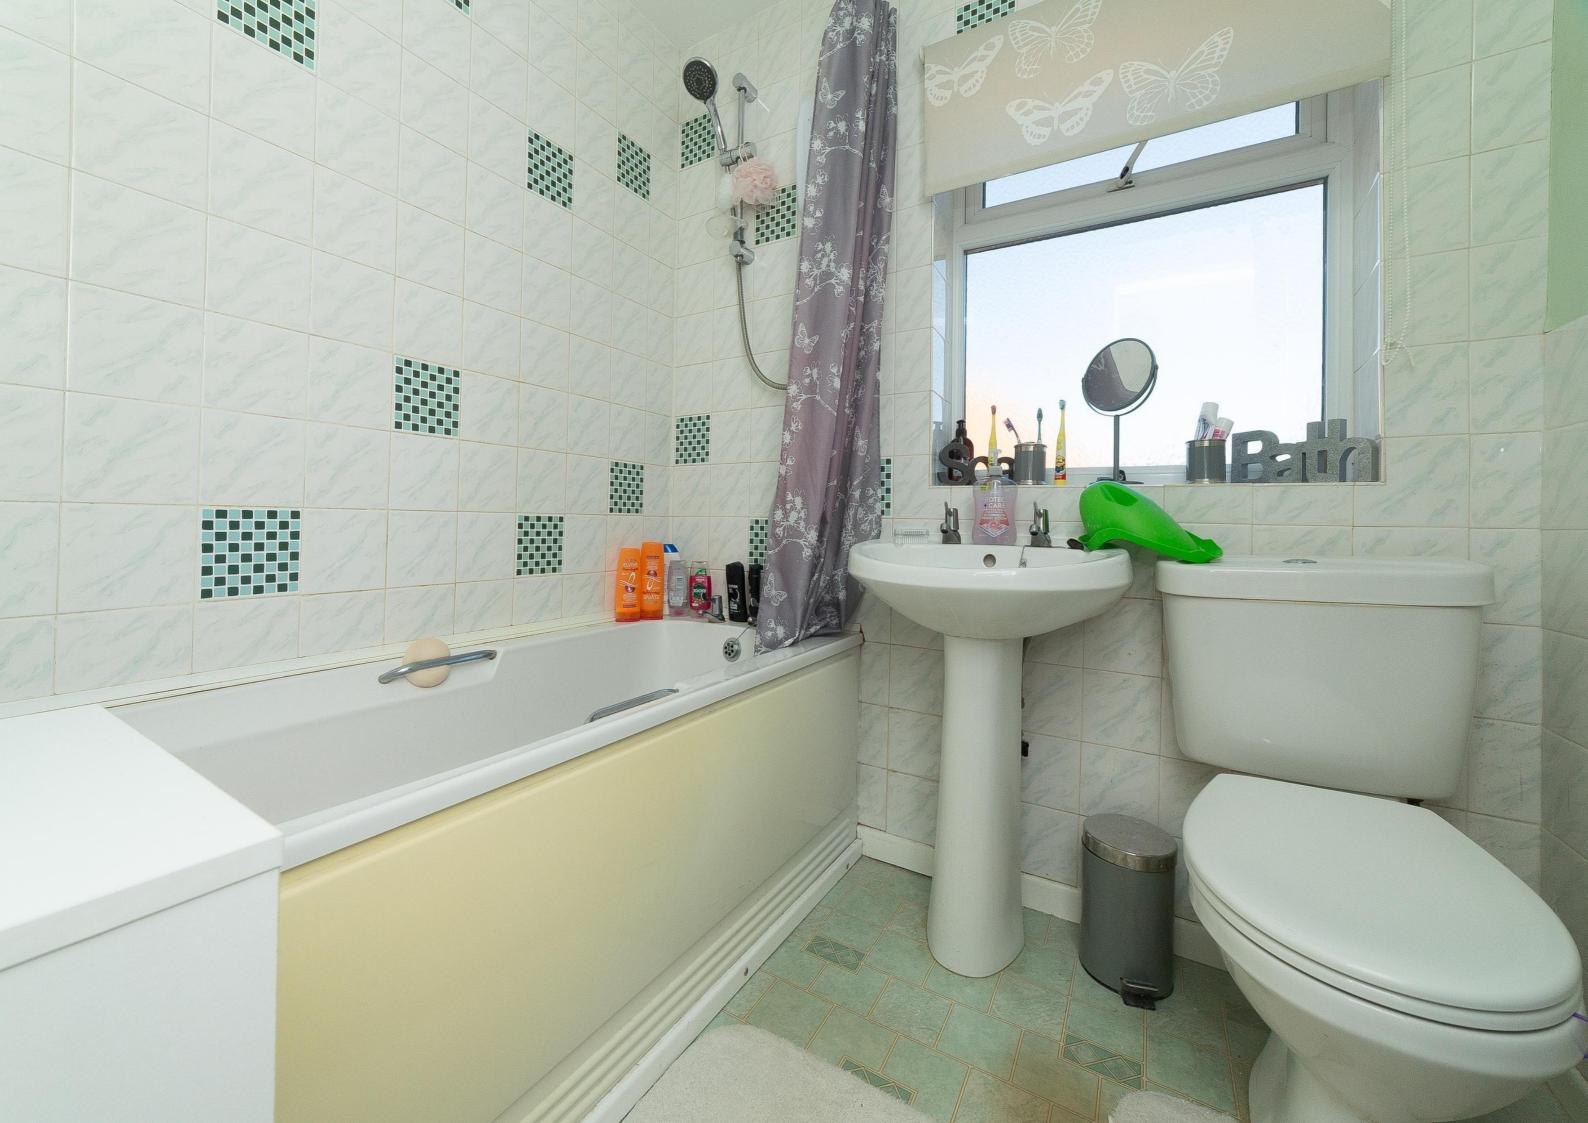

#### **Bathroom** 6' 5" x 6' 1" (1.95m x 1.86m)

Fitted with three piece suite comprising of bath with electric shower over, pedestal wash basin and low flush WC. Vinyl flooring, tiled walls, obscure uPVC window to the side aspect, ceiling light fitting and chrome heated towel rail.