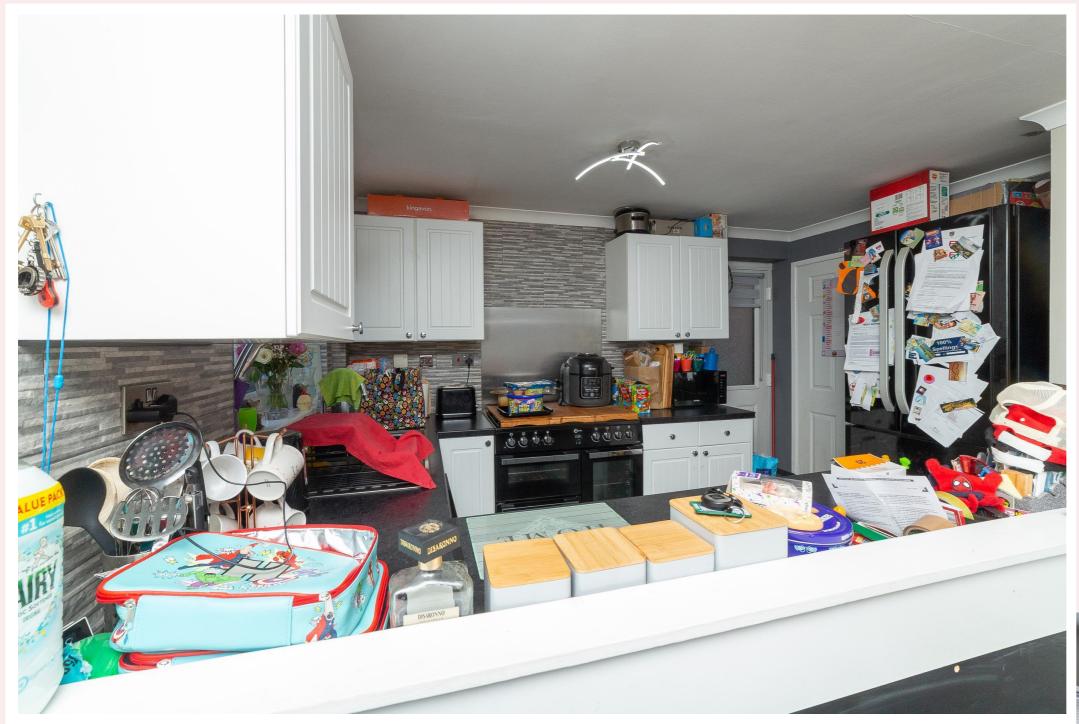

#### **Kitchen Diner** 9' 10" x 15' 4" (3.00m x 4.67m)

Fitted with a range of wall and base units having worksurfaces over inset with a stainless steel sink, drainer and mixer tap. Space and plumbing for a washing machine, dishwasher, Range style oven and upright fridge freezer. Tiled splash backs, two ceiling light fittings, radiator, laminate flooring, uPVC window to the rear, composite door to the side aspect and French doors to the rear garden.