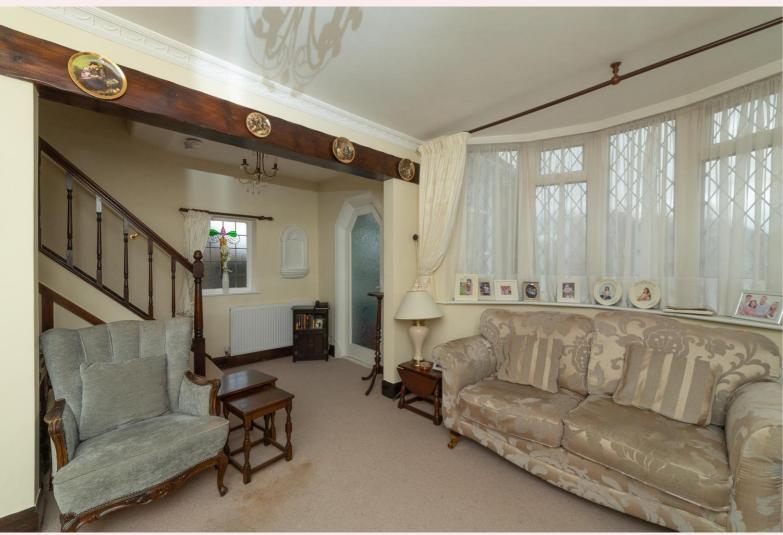

#### **Snug** 10' 10" x 9' 0" (3.306m x 2.737m)

Carpeted with Pendant light fixture, decorative fire place for storage and glass door leading to the inner hallway.

#### Lounge 10' 11" x 15' 6" (3.322m x 4.726m)

Carpeted, pendant light fixture, bay uPVC window to the front aspect and stained glass window to the side of the property. uPVC door leading to the door into the front porch.