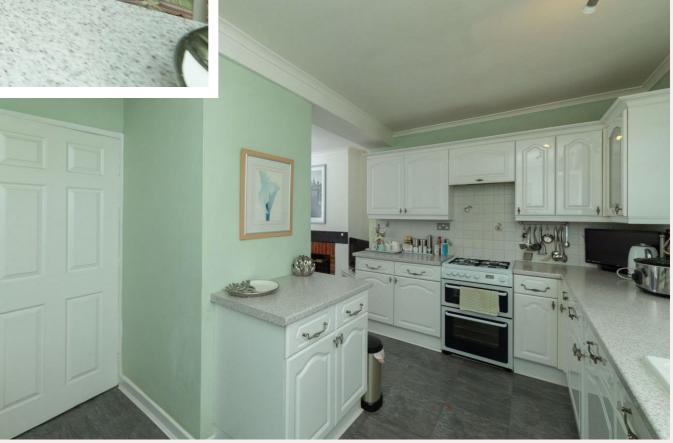

#### **Kitchen/Diner** 14' 11" x 11' 7" (4.545m x 3.533m)

Complete with wall and base units, complementary work surface over and inset sink and drainer. With space and plumbing for a range of appliances, a window to the rear elevation overlooking the garden. UPVC door to the side aspect. Wooden door leading to the inner hallway and opening leading to the snug.