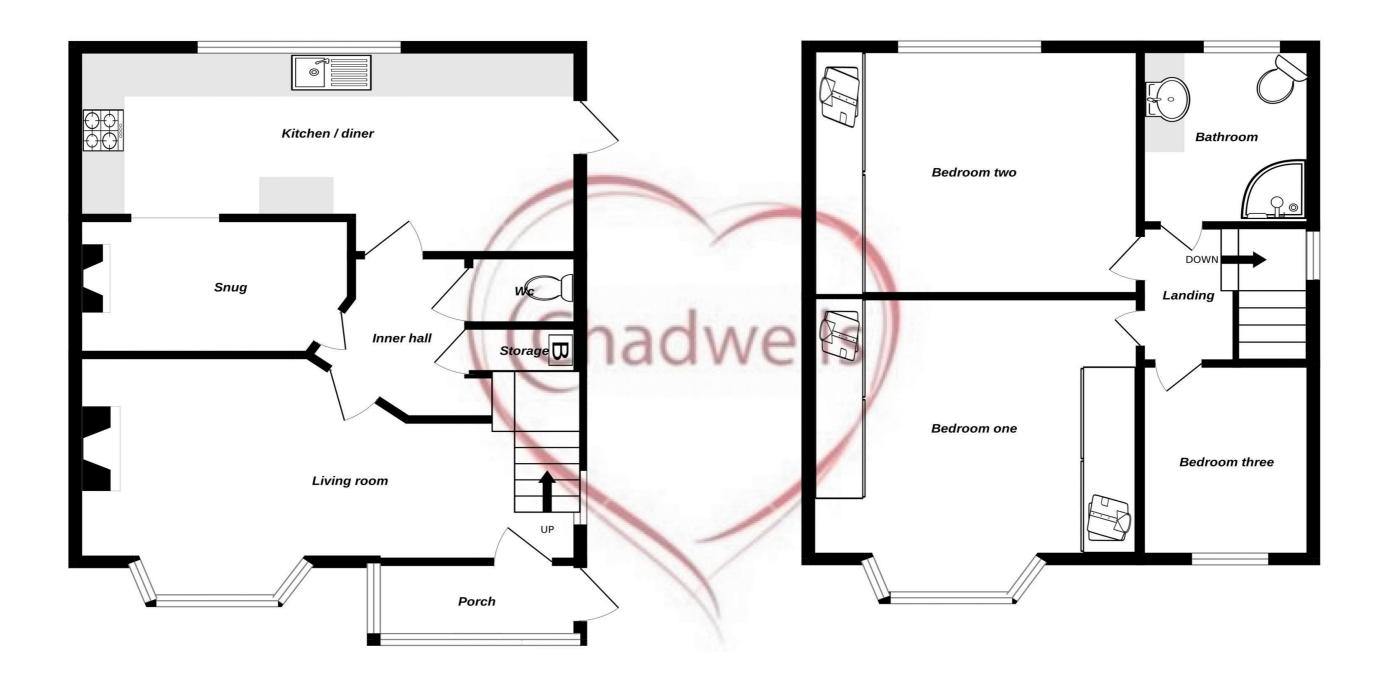

#### **Entrance Porch**

Brick partially glazed porch, uPVC door to the side aspect, light fixture and carpeted flooring.

#### Lounge 10' 11" x 15' 6" (3.322m x 4.726m)

Carpeted, pendant light fixture, bay uPVC window to the front aspect and stained glass window to the side of the property. uPVC door leading to the door into the front porch.

#### WC

low flush WC, window to the side elevation

#### **Kitchen/Diner** 14' 11" x 11' 7" (4.545m x 3.533m)

Complete with wall and base units, complementary work surface over and inset sink and drainer. With space and plumbing for a range of appliances, a window to the rear elevation overlooking the garden. UPVC door to the side aspect. Wooden door leading to the inner hallway and opening leading to the snug.

#### **Snug** 10' 10" x 9' 0" (3.306m x 2.737m)

Carpeted with Pendant light fixture, decorative fire place for storage and glass door leading to the inner hallway.

#### **Bedroom One** 10' 9" x 14' 6" (3.282m x 4.428m)

Carpeted with light fixture and uPVC bay window to the front aspect and fitted wardrobes.

#### **Bedroom Two** 8' 9" x 10' 1" (2.661m x 3.077m)

Carpeted, pendant light fixture, uPVC window to the rear aspect and fitted wardrobes.

#### **Bedroom Three** 6' 3" x 7' 6" (1.908m x 2.297m)

Carpeted, pendant light fixture and uPVC window to the front aspect.

#### **Family Bathroom** 6' 1" x 5' 11" (1.845m x 1.813m)

Complete with shower, low flush WC, wash hand basin and window to the rear elevation and ladder style radiator.

Ground Floor 1st Floor