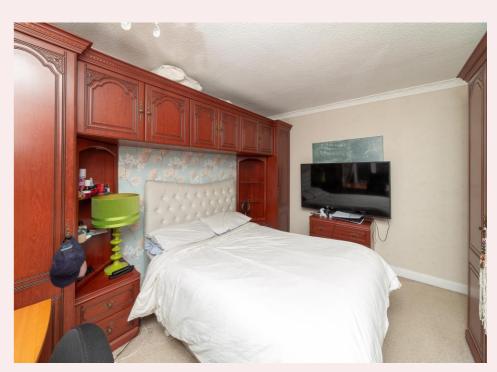

#### **Bedroom One** 10' 9" x 14' 6" (3.282m x 4.428m)

Carpeted with light fixture and uPVC bay window to the front aspect and fitted wardrobes.

#### **Bedroom Two** 8' 9" x 10' 1" (2.661m x 3.077m)

Carpeted, pendant light fixture, uPVC window to the rear aspect and fitted wardrobes.