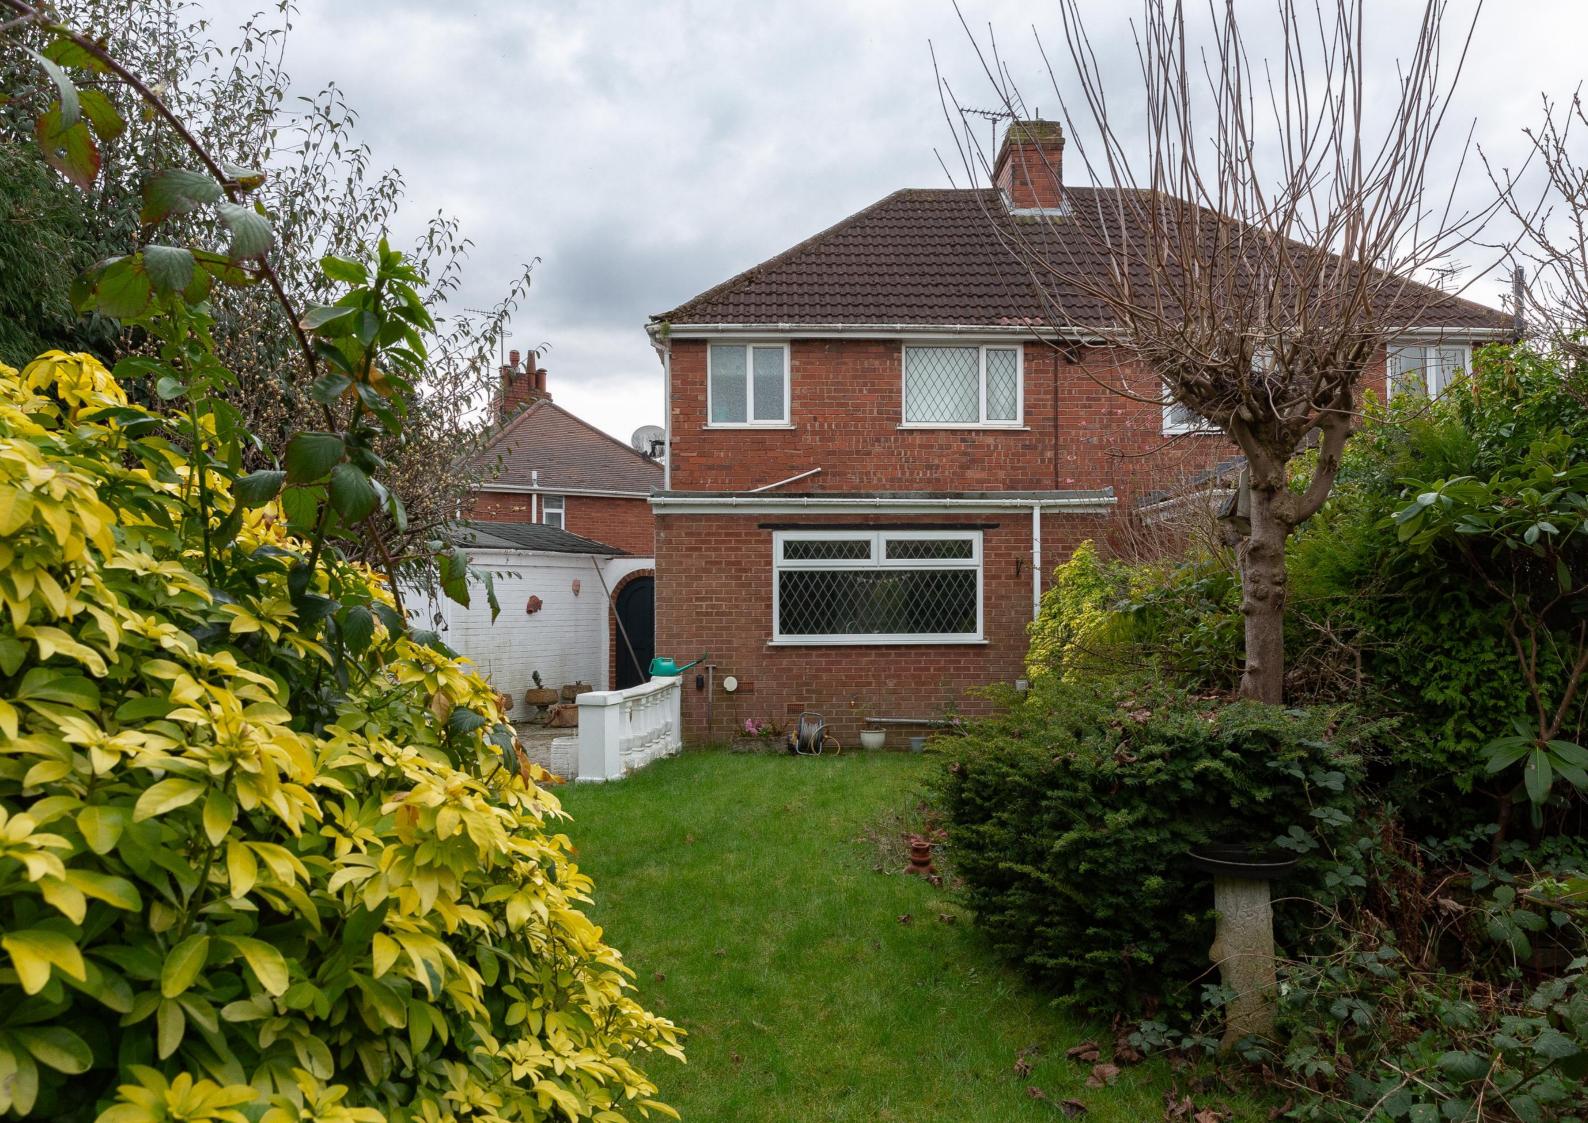

#### **Externally**

The front aspect is low maintenance and provides ample parking for several vehicles and access to the single garage and rear garden. Through the arched gate that takes you into the rear garden which is mainly laid to lawn with a seated courtyard area and plenty of mature shrubs and trees.