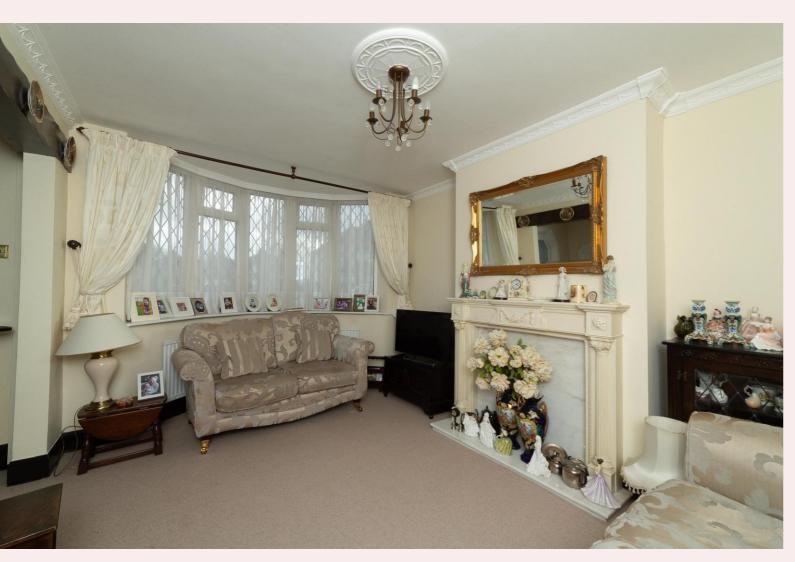

#### Lounge 10' 11" x 15' 6" (3.322m x 4.726m)

Carpeted, pendant light fixture, bay uPVC window to the front aspect and stained glass window to the side of the property. uPVC door leading to the door into the front porch.

#### **Bedroom One** 10' 9" x 14' 6" (3.282m x 4.428m)

Carpeted with light fixture and uPVC bay window to the front aspect and fitted wardrobes.