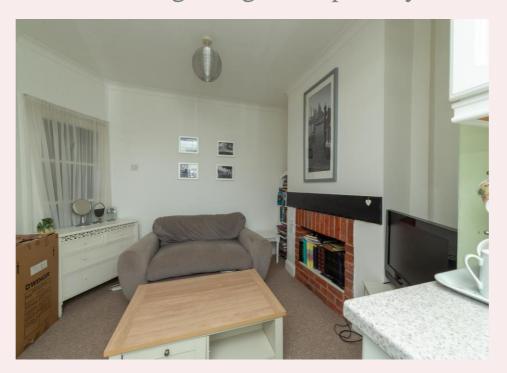

#### **Snug** 10' 10" x 9' 0" (3.306m x 2.737m)

Carpeted with Pendant light fixture, decorative fire place for storage and glass door leading to the inner hallway.