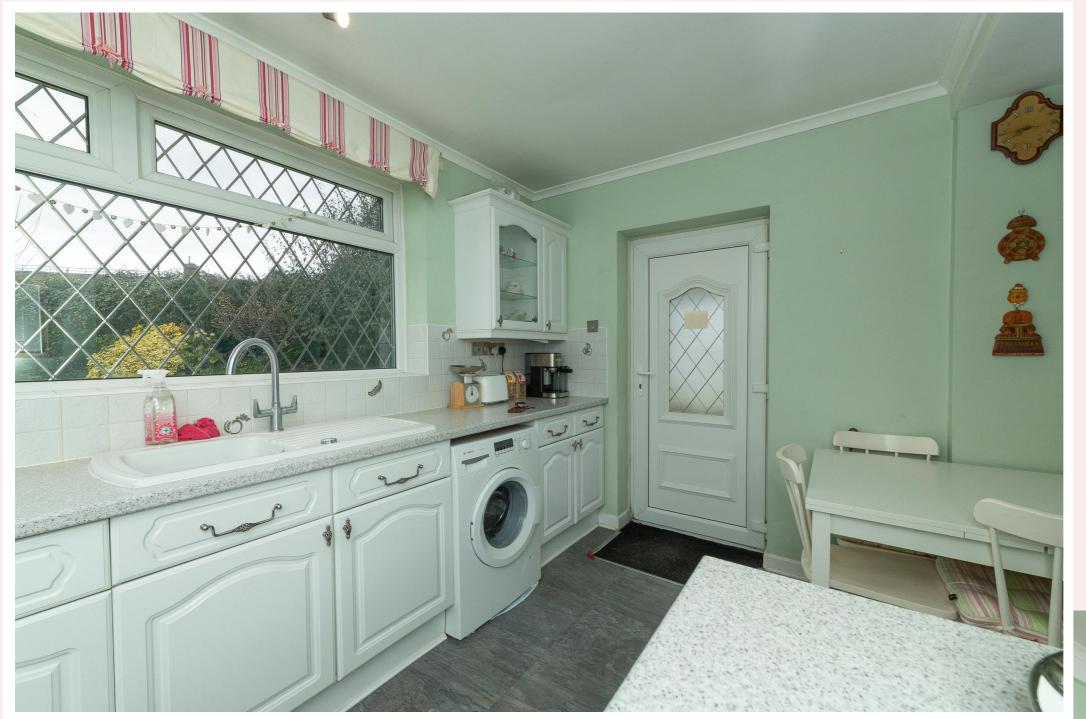

#### **Kitchen/Diner** 14' 11" x 11' 7" (4.545m x 3.533m)

Complete with wall and base units, complementary work surface over and inset sink and drainer. With space and plumbing for a range of appliances, a window to the rear elevation overlooking the garden. UPVC door to the side aspect. Wooden door leading to the inner hallway and opening leading to the snug.