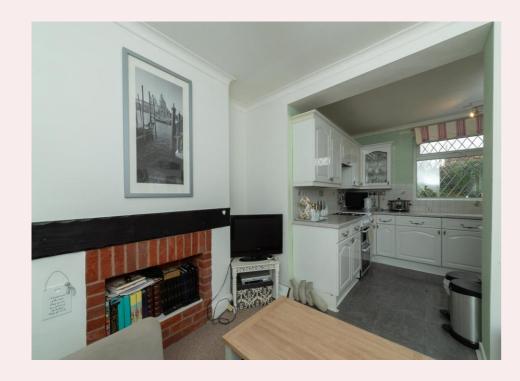

#### **Snug** 10' 10" x 9' 0" (3.306m x 2.737m)

Carpeted with Pendant light fixture, decorative fire place for storage and glass door leading to the inner hallway.