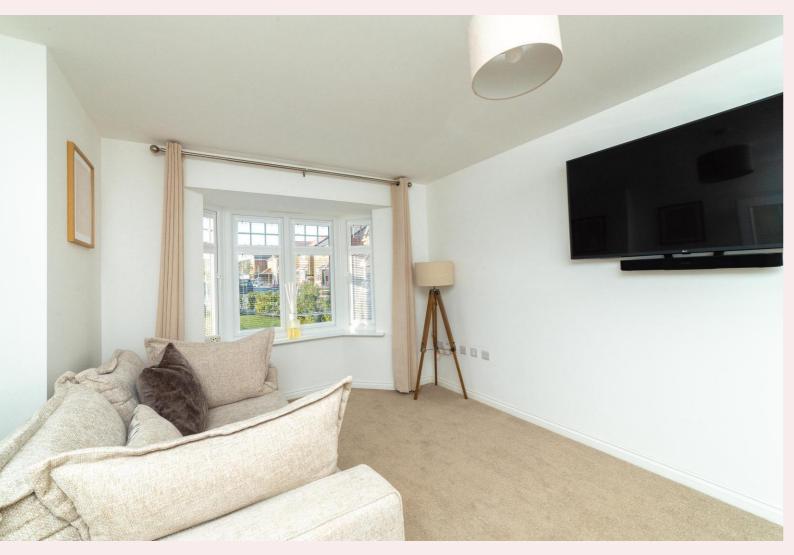

#### **Lounge** 15' 6" x 10' 6" (4.73m x 3.21m)

The lounge has carpet flooring, uPVC bay window to the front aspect, radiator, ceiling light, TV point and French doors leading into the hallway.