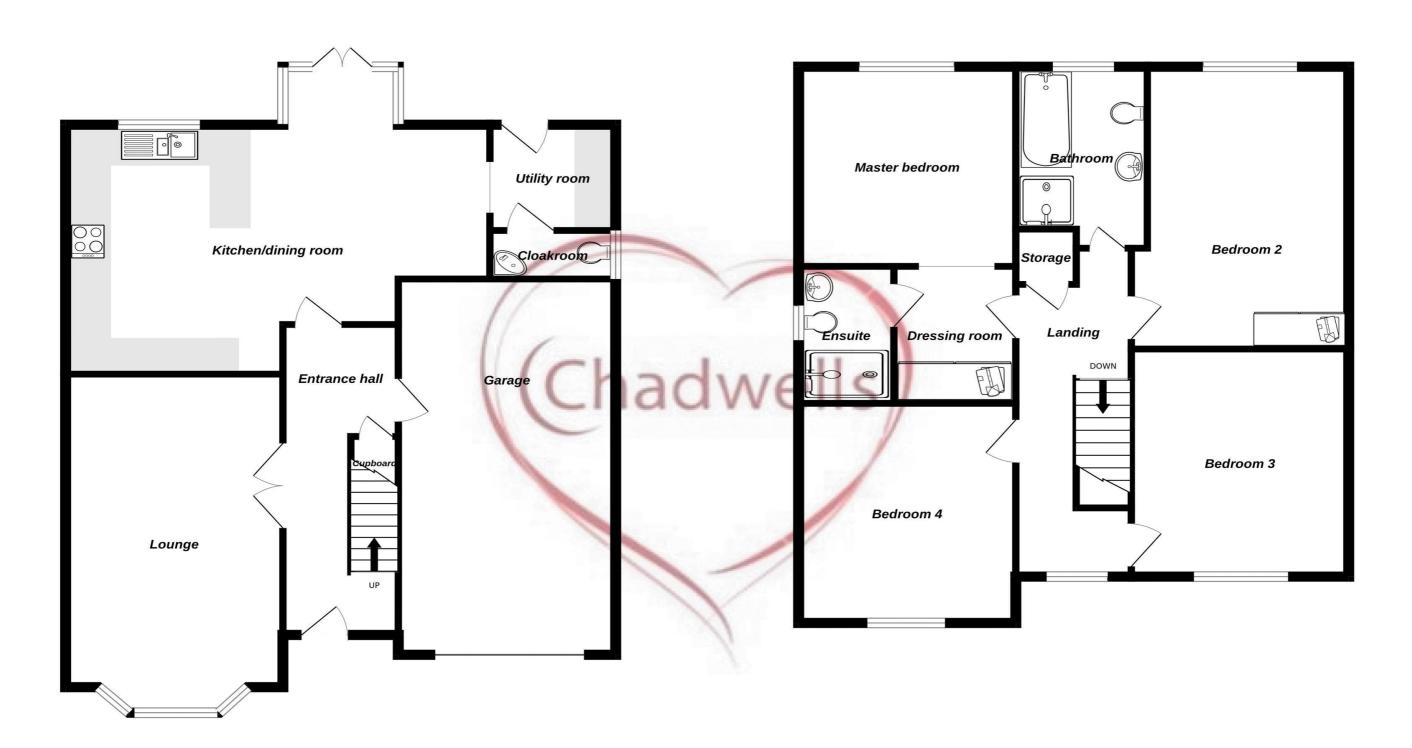

#### **Entrance Hall**

Enter through the composite door into the entrance hallway, with laminate effect cushion flooring, radiator, stairs off to the first floor, heating controls and doors leading to the lounge, open plan living kitchen, garage and store cupboard.

#### **Lounge** 15' 6" x 10' 6" (4.73m x 3.21m)

The lounge has carpet flooring, uPVC bay window to the front aspect, radiator, ceiling light, TV point and French doors leading into the hallway.

#### **Open Plan Kitchen/Living Area** 13' 9" x 21' 5" (4.19m x 6.53m)

The open plan kitchen/living area is a spacious room fitted with high quality Symphony base and wall units, square edge quartz worksurfaces with inset sink, drainer and mixer tap. Complete with integrated appliances including fridge freezer, wine cooler, dishwasher, Zanussi electric fan oven with gas hob and extractor fan. There is space for a large dining table all of which are complemented by patio doors leading to the south facing rear garden. Laminate effect cushion flooring, ceiling spot lights, radiator and door leading into utility room and cloakroom.

#### **Utility room** 4' 8" x 5' 10" (1.43m x 1.78m)

Space and plumbing for washing machine together with space for a tumble dryer. Laminate effect cushion flooring, ceiling spot lights, radiator and with a door leading into the cloakroom and a composite door leading out to the rear garden.

#### **Cloakroom** 4' 8" x 5' 10" (1.43m x 1.78m)

With low flush WC and hand wash basin. Laminate effect cushion flooring, part tiled walls, obscure window to the side aspect and radiator.

#### **First Floor Landing**

Fitted cream carpet, ceiling spot lights, radiator, uPVC window to the front aspect and access to loft. Doors leading to bedrooms and family bathroom.

#### **Master bedroom** 16' 6" x 10' 5" (5.03m x 3.18m)

With carpet flooring, radiator, ceiling lights, door leading to the en-suite bathroom and uPVC window to the front aspect. Open plan access to dressing room area with carpet flooring, 'Hammonds' double wardrobe with glass sliding doors.

#### **En-suite**

The en-suite bathroom is fitted with a double walk in shower with glass enclosure and fully tiled wall, low flush W/C and hand wash basin. Ceiling spot light, ladder style radiator, cushion flooring and obscure window to the rear aspect.

#### **Bedroom 2** 15' 2" x 10' 4" (4.62m x 3.16m)

With carpet flooring, built in 'Hammonds' wardrobe with sliding doors, radiator, ceiling light and uPVC window to rear aspect.

#### **Bedroom 3** 11' 0" x 10' 5" (3.35m x 3.17m)

With carpet flooring, radiator, ceiling light and uPVC window to front aspect.

#### **Bedroom 4** 11' 4" x 10' 6" (3.45m x 3.20m)

With carpet flooring, radiator, ceiling light and uPVC window to front aspect.

#### **Family Bathroom**

Fitted with a four piece suite comprising of, walk in shower, bath, low flush WC and hand wash basin. Part tiled walls, ladder radiator, ceiling spot lights and obscure window.

#### **Garage** 20' 3" x 10' 3" (6.17m x 3.12m)

With up and over door, boiler, fuse box and electrics.

Ground Floor 1st Floor