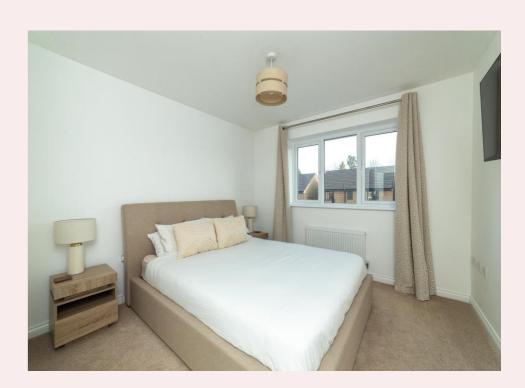

#### **Master bedroom** 16' 6" x 10' 5" (5.03m x 3.18m)

With carpet flooring, radiator, ceiling lights, door leading to the en-suite bathroom and uPVC window to the front aspect. Open plan access to dressing room area with carpet flooring, 'Hammonds' double wardrobe with glass sliding doors.