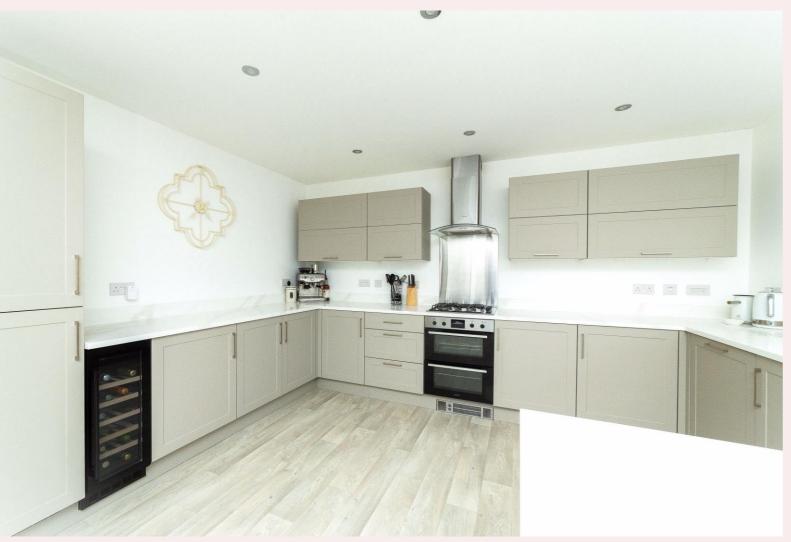

#### **Open Plan Kitchen/Living Area** 13' 9" x 21' 5" (4.19m x 6.53m)

The open plan kitchen/living area is a spacious room fitted with high quality Symphony base and wall units, square edge quartz worksurfaces with inset sink, drainer and mixer tap. Complete with integrated appliances including fridge freezer, wine cooler, dishwasher, Zanussi electric fan oven with gas hob and extractor fan. There is space for a large dining table all of which are complemented by patio doors leading to the south facing rear garden. Laminate effect cushion flooring, ceiling spot lights, radiator and door leading into utility room and cloakroom.