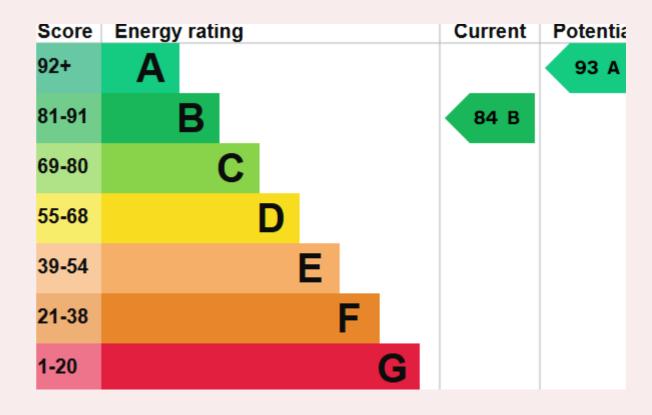

**Bedroom 4** 11' 4" x 10' 6" (3.45m x 3.20m)

With carpet flooring, radiator, ceiling light and uPVC window to front aspect.

#### **Family Bathroom**

Fitted with a four piece suite comprising of, walk in shower, bath, low flush WC and hand wash basin. Part tiled walls, ladder radiator, ceiling spot lights and obscure window.

#### Externally

Outside to the rear of the property there is an enclosed south facing, low-maintenance garden with both lawn and patio areas which are perfect for alfresco dining. This space is of good size, perfect for hosting BBQ's in the summer months. The front offers lawned area with borders, paved driveway with parking for two cars and access to garage.

#### **Garage** 20' 3" x 10' 3" (6.17m x 3.12m)

With up and over door, boiler, fuse box and electrics.



Ground Floor 1st Floor





## Selling Homes with Bespoke Lifestyle Thotography



If you'd like to view this amazing property, give us a call.

We'd Love To Show You Around! Telephone: 01623 861 861