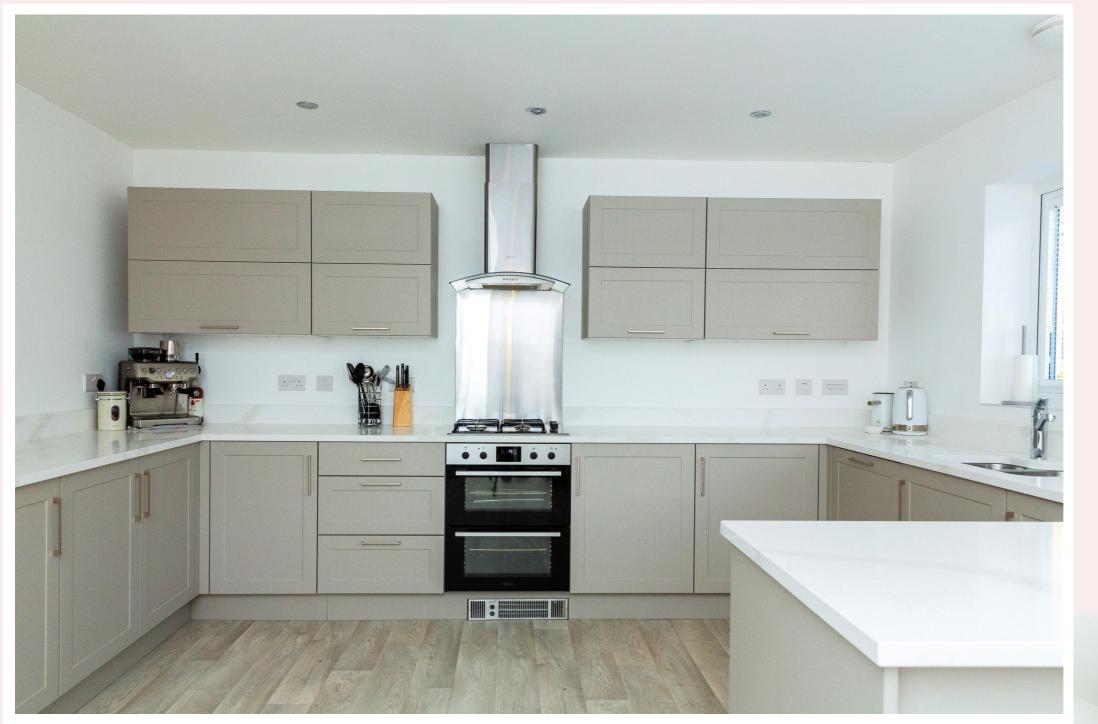

#### **Open Plan Kitchen/Living Area** 13' 9" x 21' 5" (4.19m x 6.53m)

The open plan kitchen/living area is a spacious room fitted with high quality Symphony base and wall units, square edge quartz worksurfaces with inset sink, drainer and mixer tap. Complete with integrated appliances including fridge freezer, wine cooler, dishwasher, Zanussi electric fan oven with gas hob and extractor fan. There is space for a large dining table all of which are complemented by patio doors leading to the south facing rear garden. Laminate effect cushion flooring, ceiling spot lights, radiator and door leading into utility room and cloakroom.