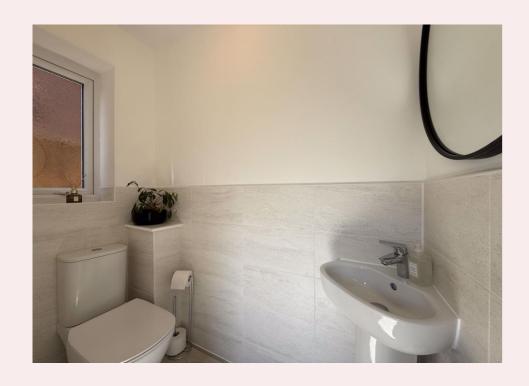

#### **Cloakroom** 4' 8" x 5' 10" (1.43m x 1.78m)

With low flush WC and hand wash basin. Laminate effect cushion flooring, part tiled walls, obscure window to the side aspect and radiator.