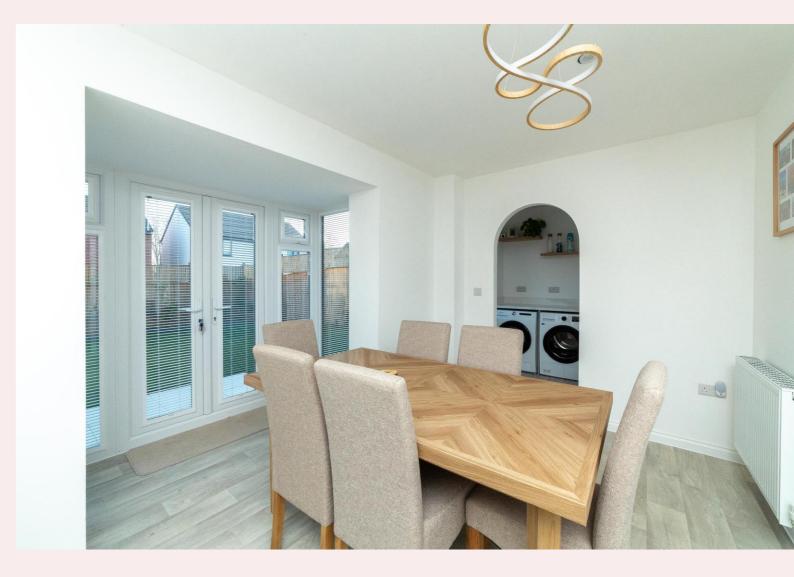

#### **Open Plan Kitchen/Living Area** 13' 9" x 21' 5" (4.19m x 6.53m)

The open plan kitchen/living area is a spacious room fitted with high quality Symphony base and wall units, square edge quartz worksurfaces with inset sink, drainer and mixer tap. Complete with integrated appliances including fridge freezer, wine cooler, dishwasher, Zanussi electric fan oven with gas hob and extractor fan. There is space for a large dining table all of which are complemented by patio doors leading to the south facing rear garden. Laminate effect cushion flooring, ceiling spot lights, radiator and door leading into utility room and cloakroom.

#### **Utility room** 4' 8" x 5' 10" (1.43m x 1.78m)

Space and plumbing for washing machine together with space for a tumble dryer. Laminate effect cushion flooring, ceiling spot lights, radiator and with a door leading into the cloakroom and a composite door leading out to the rear garden.