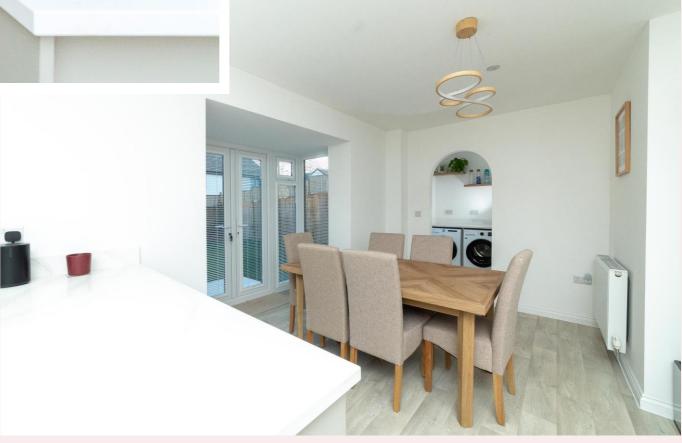

#### **Open Plan Kitchen/Living Area** 13' 9" x 21' 5" (4.19m x 6.53m)

The open plan kitchen/living area is a spacious room fitted with high quality Symphony base and wall units, square edge quartz worksurfaces with inset sink, drainer and mixer tap. Complete with integrated appliances including fridge freezer, wine cooler, dishwasher, Zanussi electric fan oven with gas hob and extractor fan. There is space for a large dining table all of which are complemented by patio doors leading to the south facing rear garden. Laminate effect cushion flooring, ceiling spot lights, radiator and door leading into utility room and cloakroom.

#### **Utility room** 4' 8" x 5' 10" (1.43m x 1.78m)

Space and plumbing for washing machine together with space for a tumble dryer. Laminate effect cushion flooring, ceiling spot lights, radiator and with a door leading into the cloakroom and a composite door leading out to the rear garden.