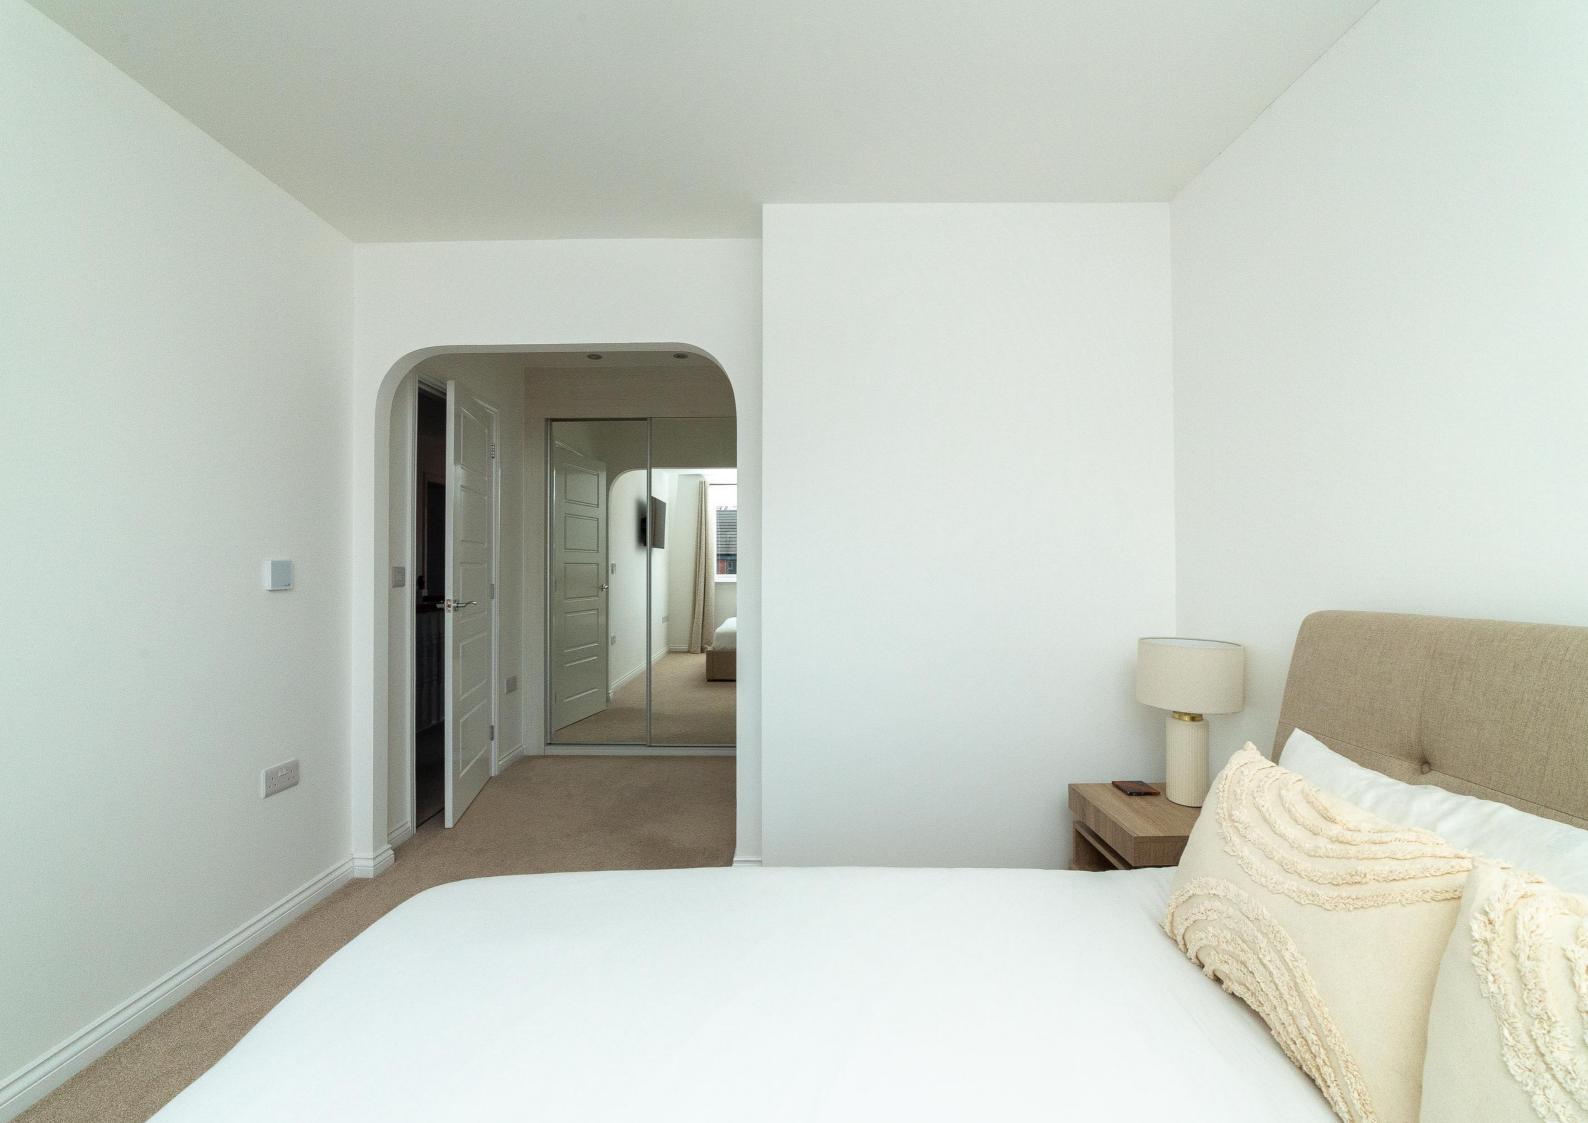

#### **Master bedroom** 16' 6" x 10' 5" (5.03m x 3.18m)

With carpet flooring, radiator, ceiling lights, door leading to the en-suite bathroom and uPVC window to the front aspect. Open plan access to dressing room area with carpet flooring, 'Hammonds' double wardrobe with glass sliding doors.