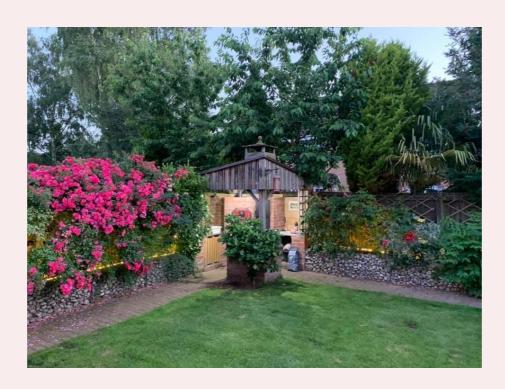

#### **Outside**

The front of the property is laid to block paving and has space for off road parking. Access via the electric roller door to the garage which has power and lighting.

The rear garden is the perfect space to entertain. With a large covered decked veranda with glass bannister, built in seating and outdoor lighting. An outdoor kitchen area complete with sink and storage shed with power and lighting. Artificial lawn, mature shrubs, flowers and trees.