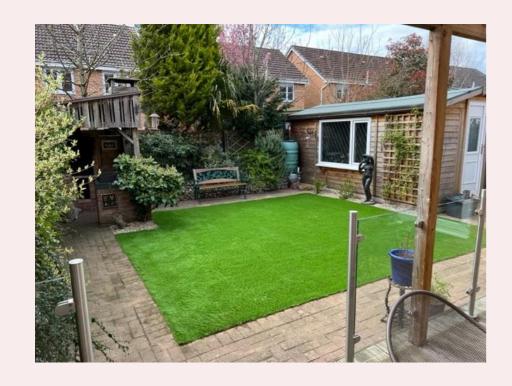

#### **Outside**

The front of the property is laid to block paving and has space for off road parking. Access via the electric roller door to the garage which has power and lighting.

The rear garden is the perfect space to entertain. With a large covered decked veranda with glass bannister, built in seating and outdoor lighting. An outdoor kitchen area complete with sink and storage shed with power and lighting. Artificial lawn, mature shrubs, flowers and trees.