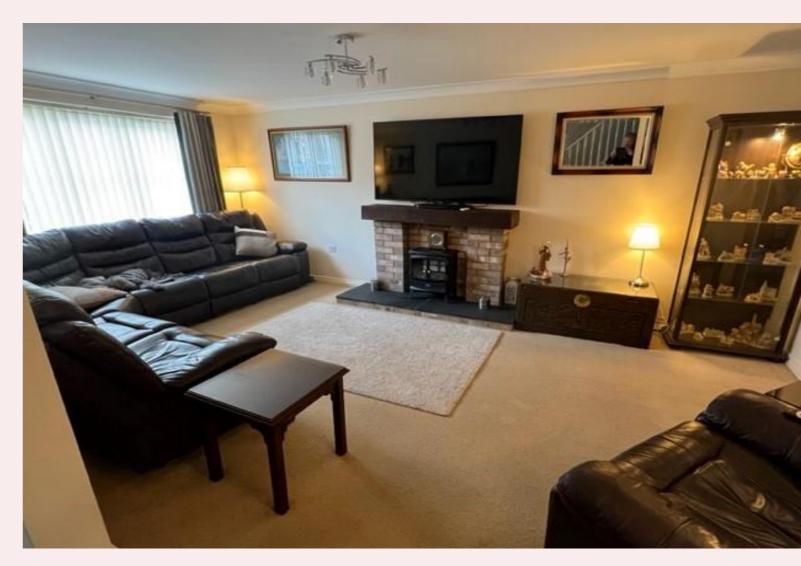

#### **Lounge** 20' 11" x 10' 11" (6.37m x 3.33m)

The large lounge has carpet flooring, a feature brick fireplace with log burner effect fire, TV point, radiator, uPVC window to the front and an opening into the dining room.