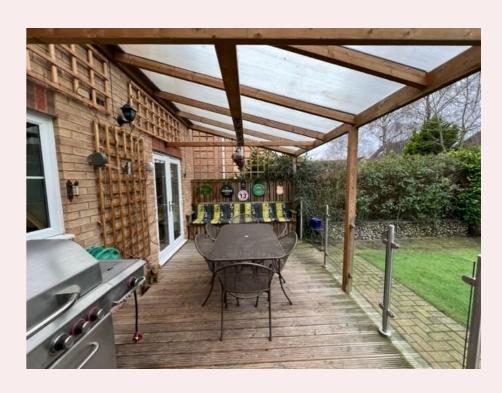

#### **Outside**

The front of the property is laid to block paving and has space for off road parking. Access via the electric roller door to the garage which has power and lighting.

The rear garden is the perfect space to entertain. With a large covered decked veranda with glass bannister, built in seating and outdoor lighting. An outdoor kitchen area complete with sink and storage shed with power and lighting. Artificial lawn, mature shrubs, flowers and trees.