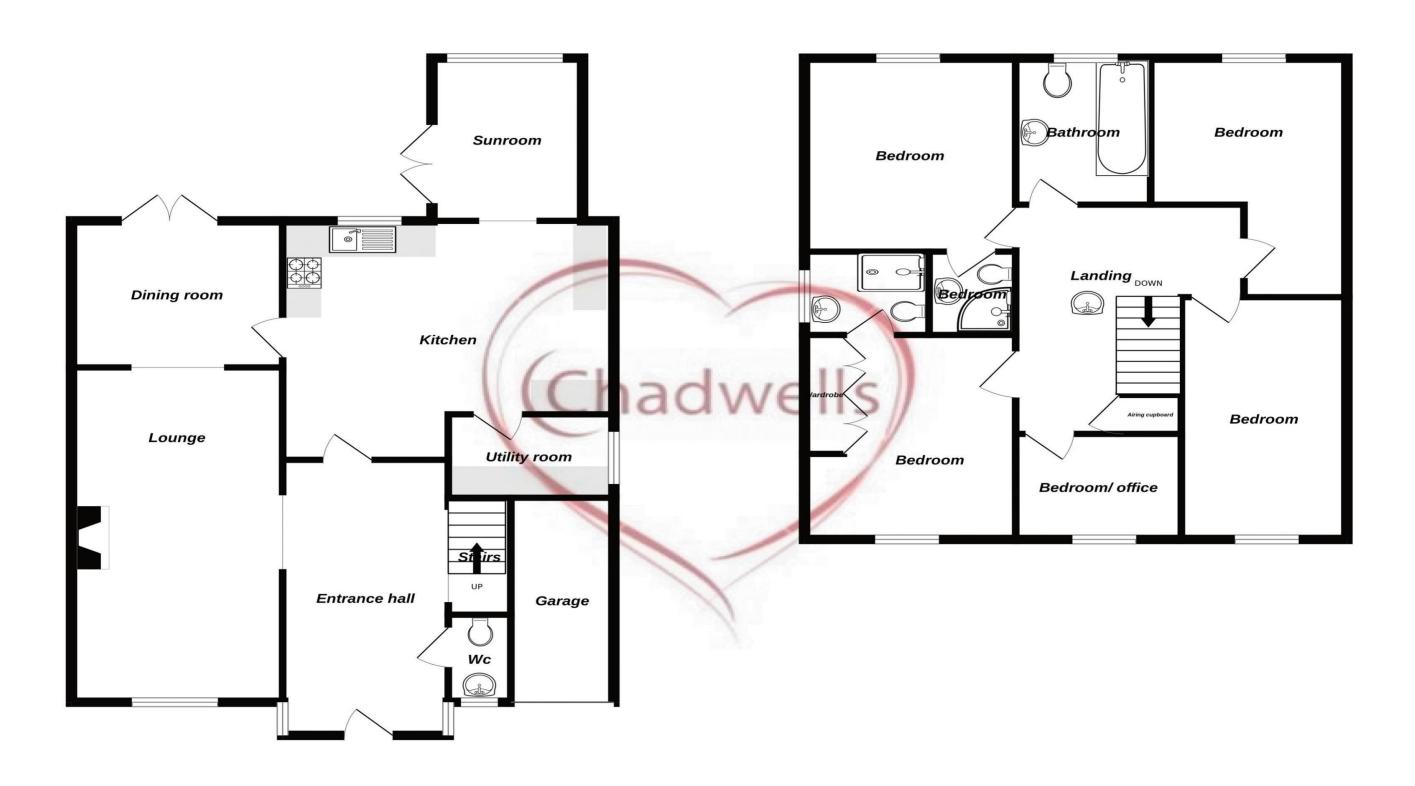

#### Entrance Hall 21'0" x 6' 4" (6.39m x 1.92m)

Enter through the composite door into the entrance hall with tiled flooring, doors leading to the cloakroom and kitchen. Stairs off to the first floor, built in understairs storage solution, an opening leading into the lounge and a radiator.

#### **Lounge** 20' 11" x 10' 11" (6.37m x 3.33m)

The large lounge has carpet flooring, a feature brick fireplace with log burner effect fire, TV point, radiator, uPVC window to the front and an opening into the dining room.

#### **Dining Room** 10' 11" x 9' 3" (3.33m x 2.81m)

With carpet flooring, radiator, uPVC French doors to the rear garden and a feature gin storage wall.

#### **Kitchen** 17' 1" x 12' 1" (5.20m x 3.69m)

The kitchen is fitted with wall and base units, roll top worksurfaces' with inset stainless steel sink, drainer and mixer tap. Integrated electric oven, gas hob with extractor above and freestanding dishwasher. Space for freestanding fridge/freezer, additional storage cupboards and worksurface space. An opening into the sunroom and door leading into the utility room. Two radiators and a uPVC window to the rear aspect.

#### **Sunroom** 11' 8" x 9' 3" (3.55m x 2.81m)

The sunroom has laminated flooring, uPVC floor to ceiling window and french doors to the side aspect.

#### **Cloakroom** 2' 9" x 6' 6" (0.83m x 1.98m)

The cloak room has low flush WC and hand wash basin set on vanity storage unit.

#### Landing

With carpet flooring, doors leading into the five bedrooms and family bathroom. Loft access and airing cupboard.

#### **Master Bedroom** 12'2" x 11'0" (3.71m x 3.35m)

The master bedroom has carpet flooring, built in wardrobes, TV point, radiator and uPVC window to the front aspect. A door leads into the ensuite shower room.

#### **Master Ensuite** 7' 0" x 5' 6" (2.14m x 1.67m)

With walk in, mains fed shower and glass screen. Low flush WC and hand wash basin. Tiled effect vinyl flooring, obscure window to the side aspect and radiator.

#### **Bedroom Two** 10'8" x 11'7" (3.24m x 3.52m)

With carpet flooring, TV point, radiator and uPVC window to the rear aspect.

#### **Ensuite** 6' 9" x 5' 8" (2.06m x 1.72m)

With a walk in corner shower, low flush WC and hand wash basin. Tiled effect vinyl flooring and radiator.

#### **Bedroom Three** 16' 5" x 8' 9" (5.01m x 2.66m)

With carpet flooring, radiator and uPVC window to the front aspect.

#### **Bedroom Four** 11' 10" x 8' 8" (3.60m x 2.63m)

With carpet flooring, radiator and uPVC window to the rear aspect.

#### **Bedroom Five** 9'0" x 6' 7" (2.74m x 2.01m)

With solid oak flooring, fully fitted with office storage, radiator and uPVC window to the front aspect.

#### **Family Bathroom** 7' 3" x 6' 1" (2.21m x 1.86m)

Fitted with a three piece suite comprising bath with overhead shower and glass screen, low flush WC and hand wash basin. Wood effect vinyl flooring, built in storage cupboard, radiator and obscure uPVC window to the rear aspect.

Ground Floor 1st Floor