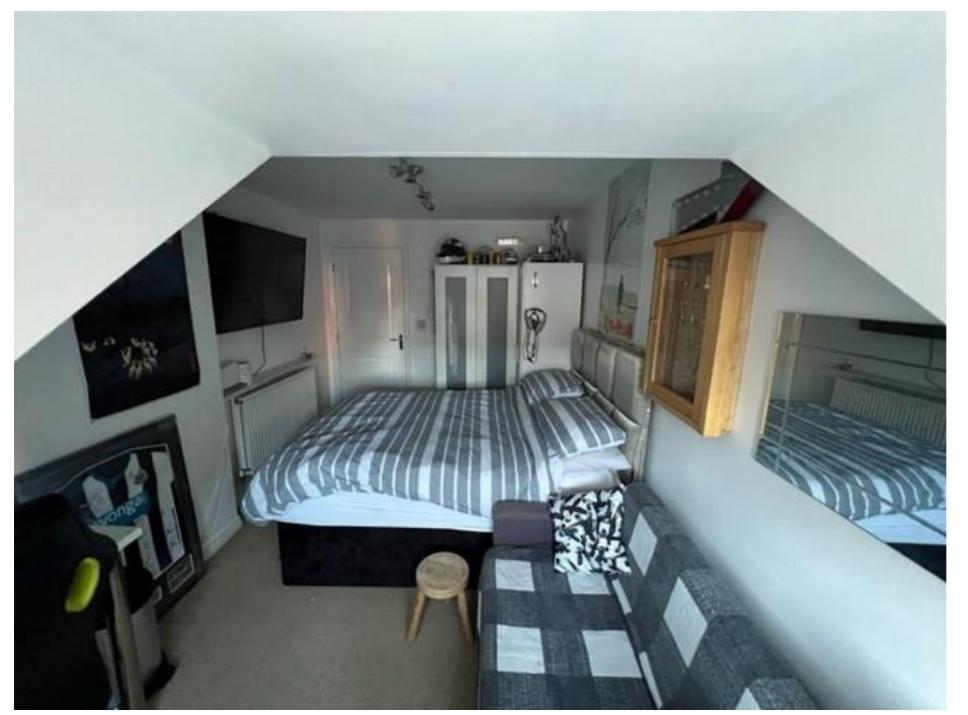

#### **Bedroom Five** 9'0" x 6' 7" (2.74m x 2.01m)

With solid oak flooring, fully fitted with office storage, radiator and uPVC window to the front aspect.