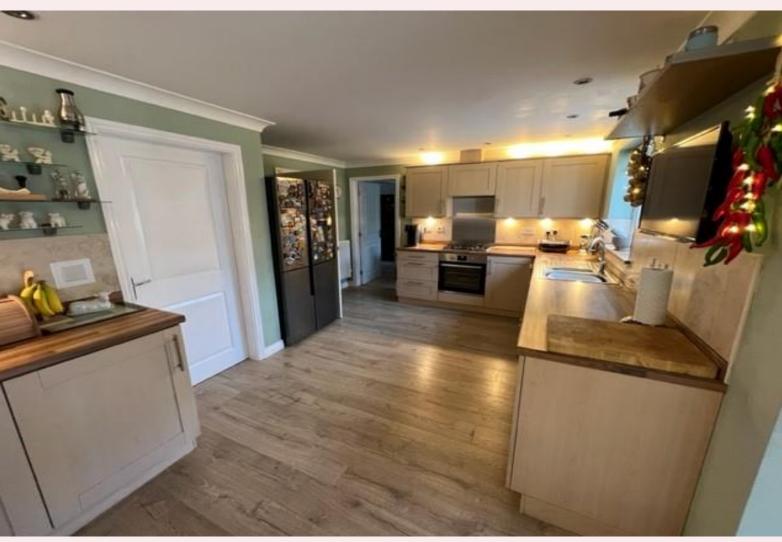

#### **Kitchen** 17' 1" x 12' 1" (5.20m x 3.69m)

The kitchen is fitted with wall and base units, roll top worksurfaces' with inset stainless steel sink, drainer and mixer tap. Integrated electric oven, gas hob with extractor above and freestanding dishwasher. Space for freestanding fridge/freezer, additional storage cupboards and worksurface space. An opening into the sunroom and door leading into the utility room. Two radiators and a uPVC window to the rear aspect.