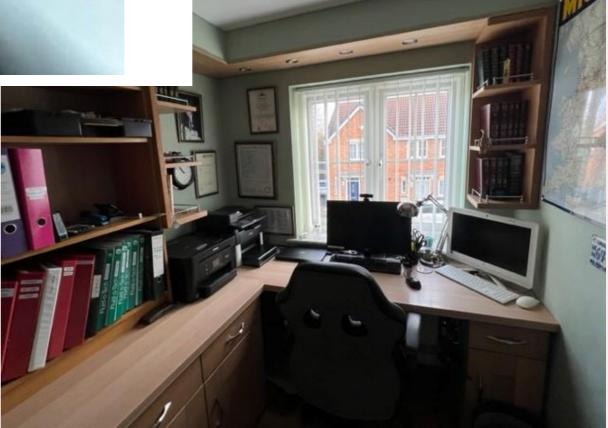

#### **Bedroom Five** 9'0" x 6' 7" (2.74m x 2.01m)

With solid oak flooring, fully fitted with office storage, radiator and uPVC window to the front aspect.