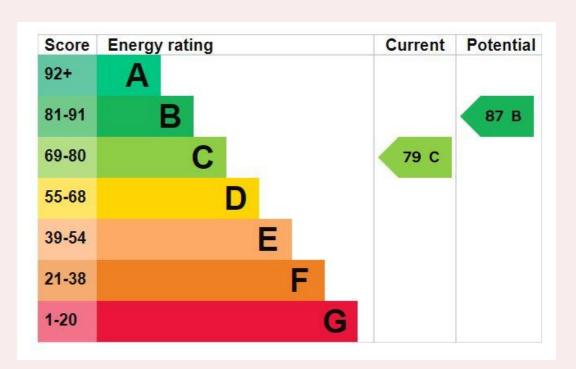

iator and uPVC window to the front aspect.

#### **Family Bathroom** 7' 3" x 6' 1" (2.21m x 1.86m)

Fitted with a three piece suite comprising bath with overhead shower and glass screen, low flush WC and hand wash basin. Wood effect vinyl flooring, built in storage cupboard, radiator and obscure uPVC window to the rear aspect.

#### **Outside**

The front of the property is laid to block paving and has space for off road parking. Access via the electric roller door to the garage which has power and lighting.

The rear garden is the perfect space to entertain. With a large covered decked veranda with glass bannister, built in seating and outdoor lighting. An outdoor kitchen area complete with sink and storage shed with power and lighting. Artificial lawn, mature shrubs, flowers and trees.



Ground Floor 1st Floor





## Selling Homes with Bespoke Lifestyle Thotography



If you'd like to view this amazing property, give us a call.

We'd Love To Show You Around! Telephone: 01623 861 861