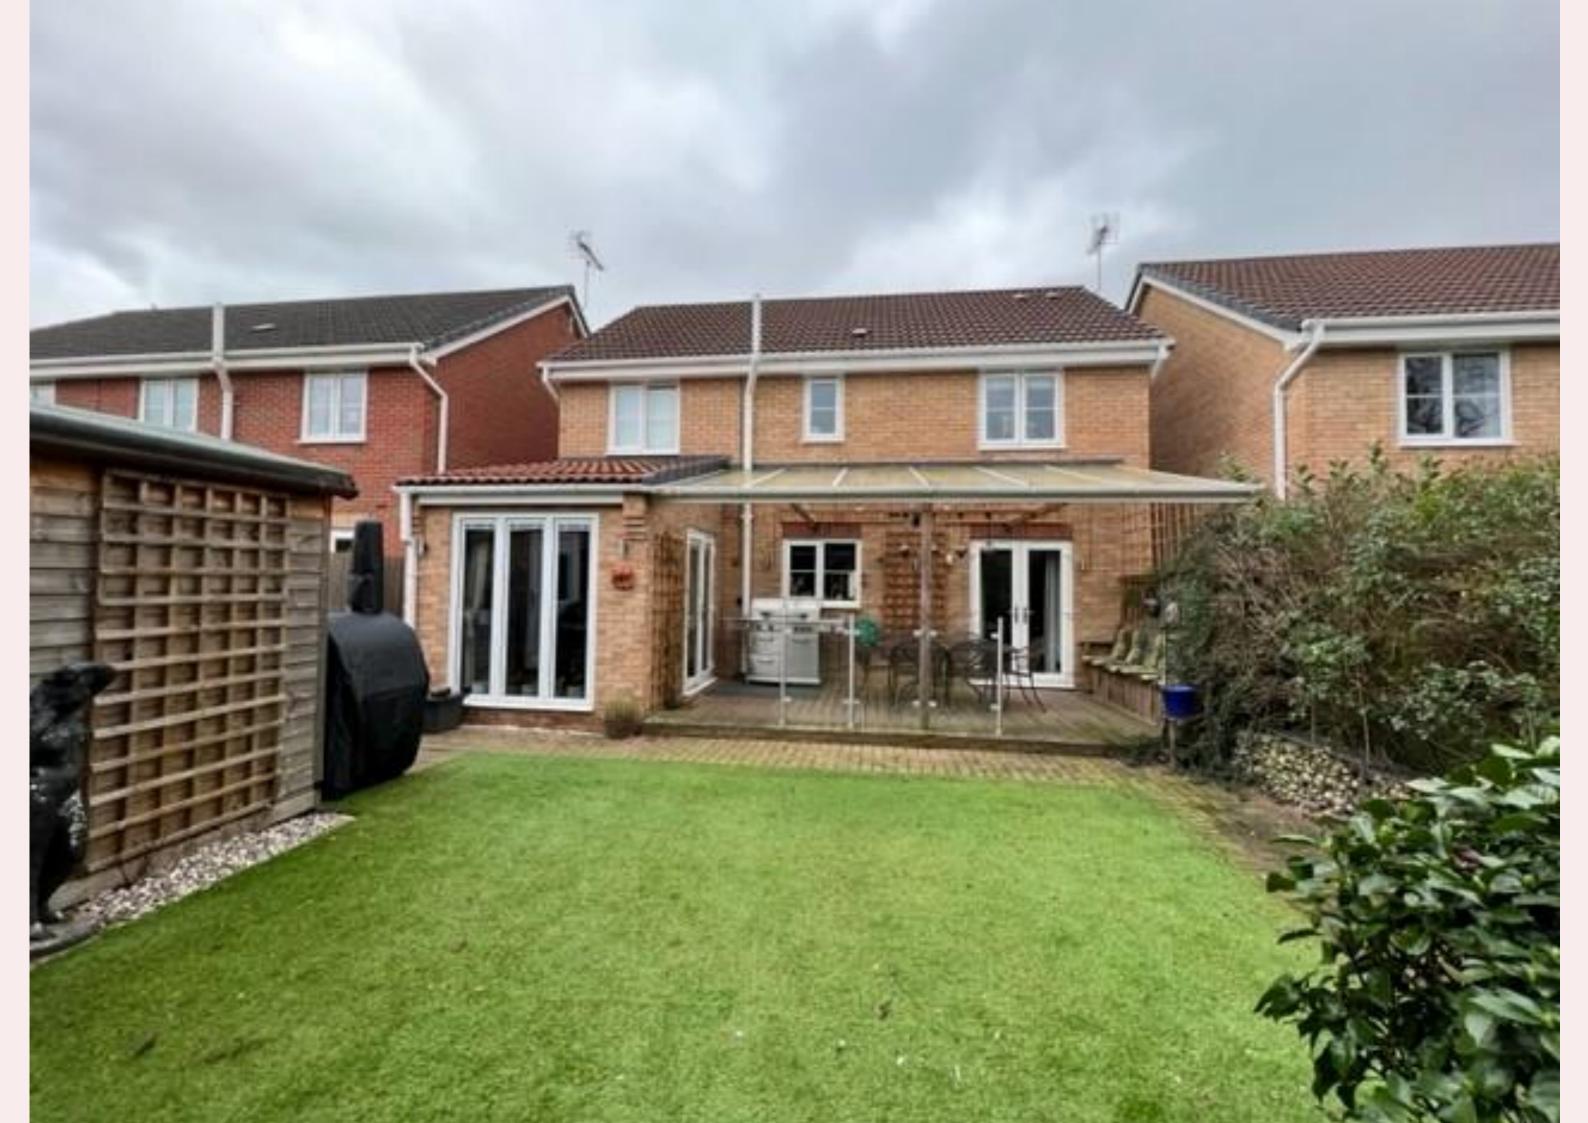

#### **Outside**

The front of the property is laid to block paving and has space for off road parking. Access via the electric roller door to the garage which has power and lighting.

The rear garden is the perfect space to entertain. With a large covered decked veranda with glass bannister, built in seating and outdoor lighting. An outdoor kitchen area complete with sink and storage shed with power and lighting. Artificial lawn, mature shrubs, flowers and trees.