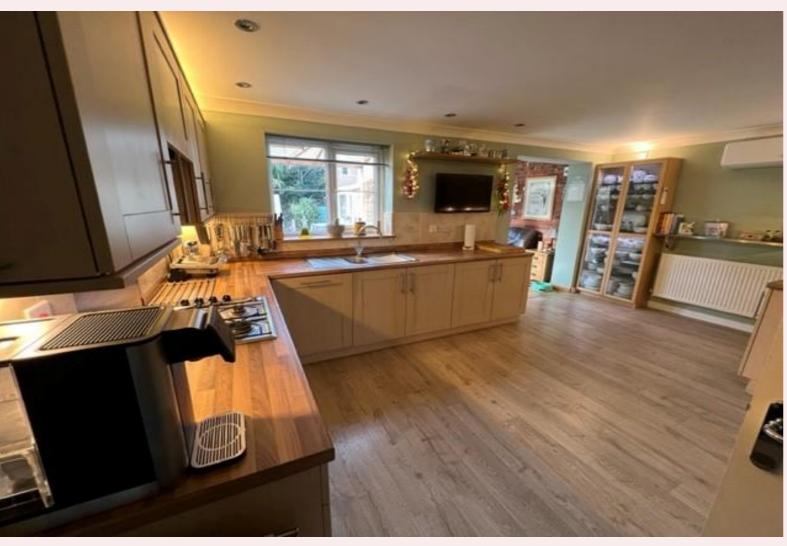

#### **Kitchen** 17' 1" x 12' 1" (5.20m x 3.69m)

The kitchen is fitted with wall and base units, roll top worksurfaces' with inset stainless steel sink, drainer and mixer tap. Integrated electric oven, gas hob with extractor above and freestanding dishwasher. Space for freestanding fridge/freezer, additional storage cupboards and worksurface space. An opening into the sunroom and door leading into the utility room. Two radiators and a uPVC window to the rear aspect.

#### **Sunroom** 11' 8" x 9' 3" (3.55m x 2.81m)

The sunroom has laminated flooring, uPVC floor to ceiling window and french doors to the side aspect.