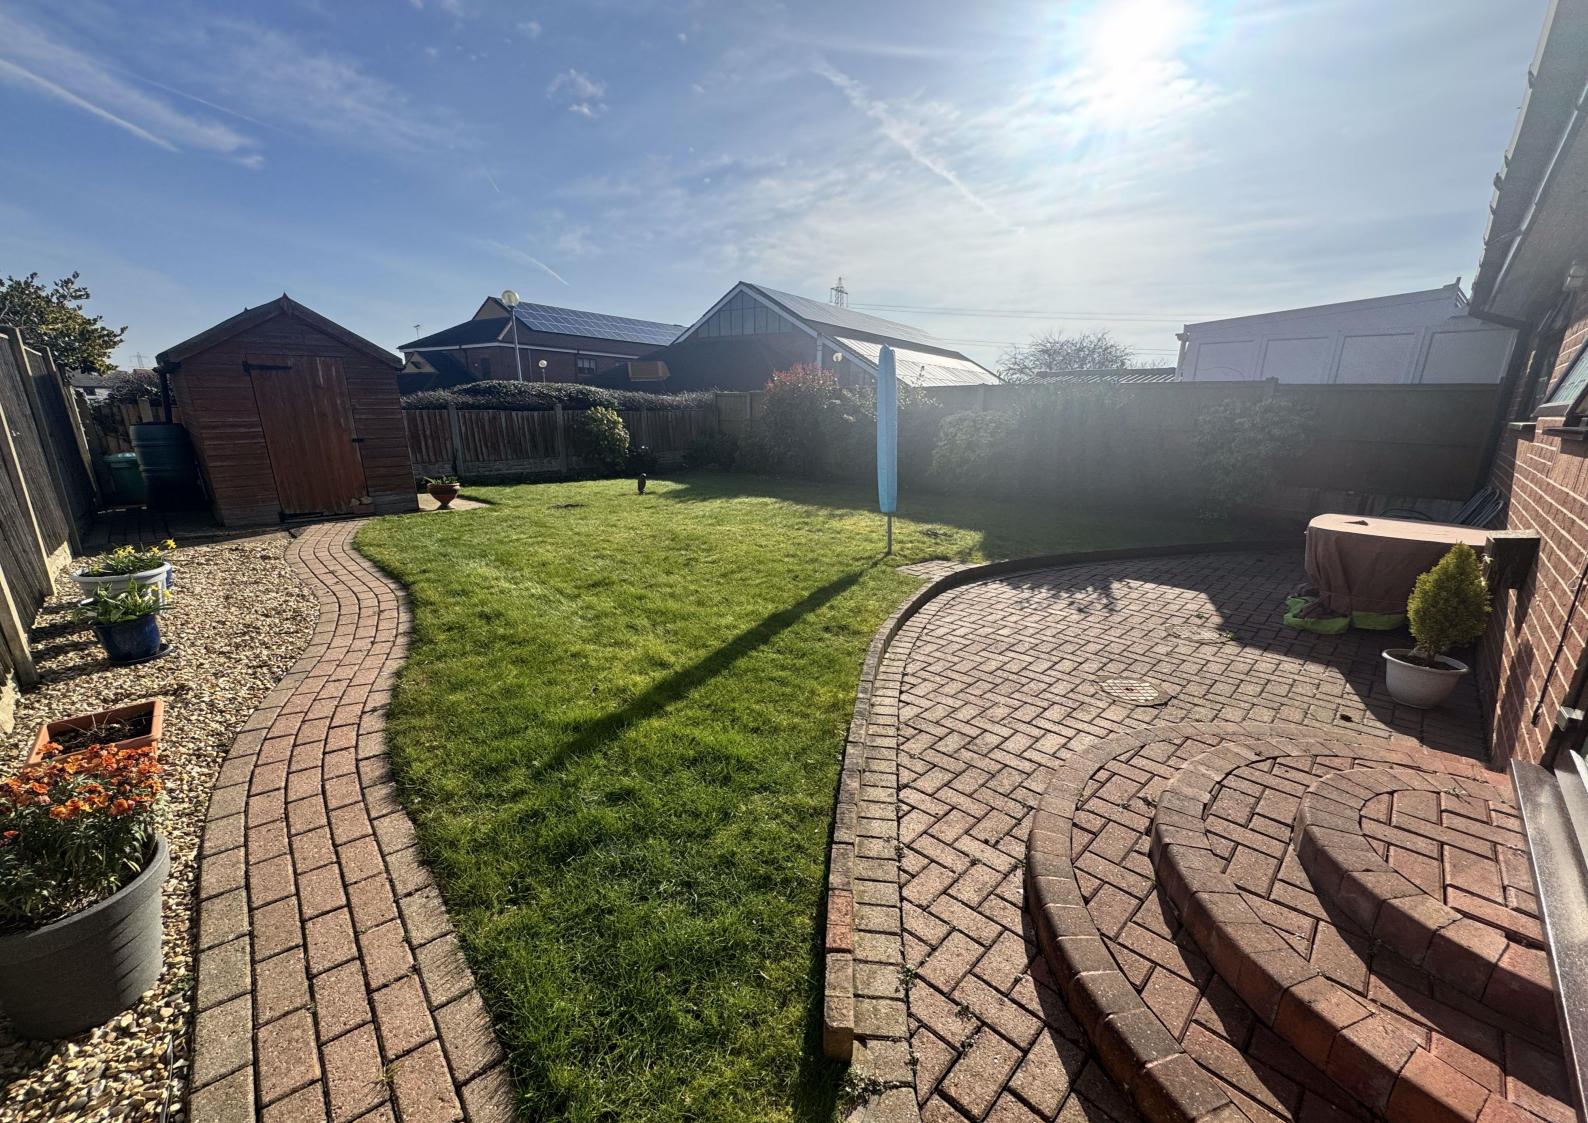

#### Outside

The front is laid to lawn and has a private driveway that leads to the garage. there is access down both sides of the property to the rear garden. The rear garden is laid mainly to lawn. There is a blocked paved area for seating and path that leads to the wooden storage shed.