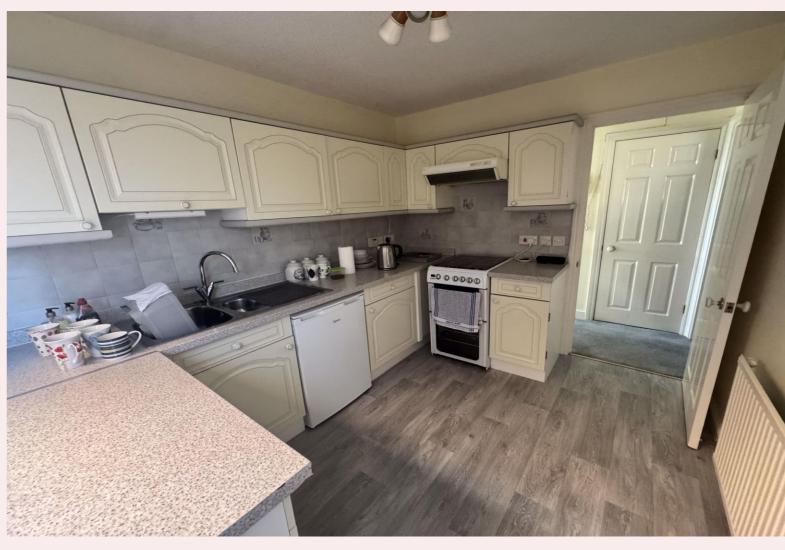

## Kitchen 9' 11" x 8' 4" (3.03m x 2.54m)

Fitted with wall and base units, roll top worksurfaces' with inset stainless steel sink, drainer and mixer tap. Under counter fridge, free standing electric oven with gas hob, extractor fan and washing machine. Tiled splash backs, wood effect vinyl flooring, uPVC window and door to the side aspect.