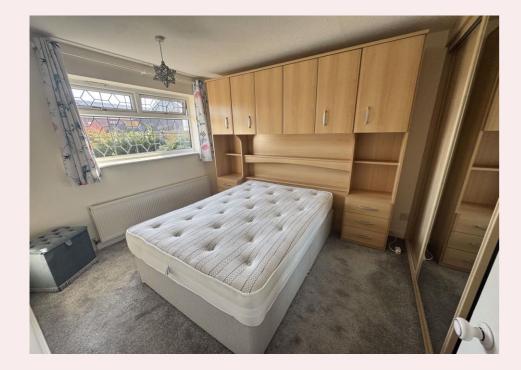

**Bedroom One** 11'0" x 8' 10" (3.36m x 2.70m) Complete with fitted wardrobes, carpet flooring, radiator and uPVC window to the rear aspect.