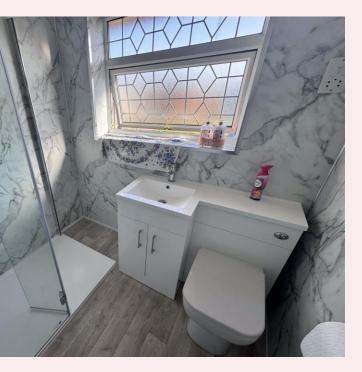

### **Bedroom Two** 10' 2" x 8' 1" (3.11m x 2.46m)

With carpet flooring, radiator and French doors leading into the rear garden.

**Shower Room**  $6' 3'' \times 6' 2'' (1.91m \times 1.89m)$ The shower room is fitted with a modern suite comprising a large low level walk in mains fed shower with glass screen, low flush WC and hand wash basin set on a vanity storage unit. Wood effect vinyl flooring, marble effect aquaboard walls and ladder radiator. UPVC obscure window to the rear aspect.