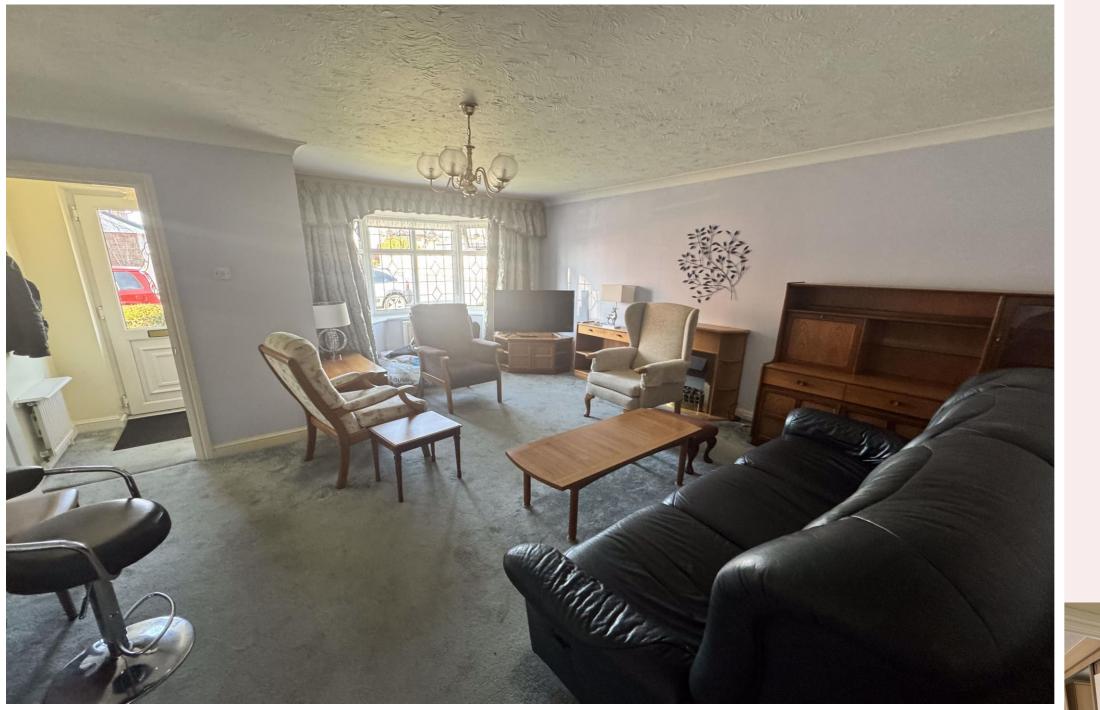

## Lounge/Diner 18' 6" x 15' 7" (5.65m x 4.76m)

The lounge/diner has carpet flooring, two radiators, TV point, door leading to inner hallway and a bay window to the front aspect.