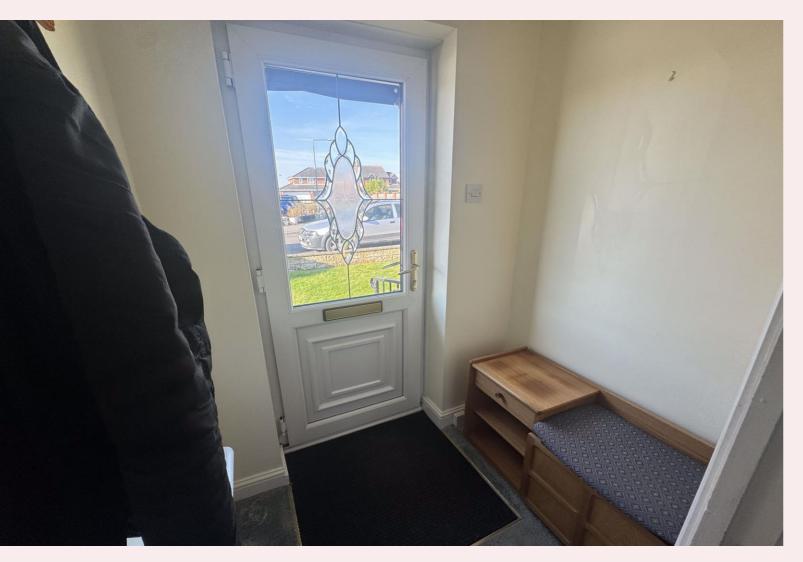

### Entrance Hall 5' 1" x 3' 7" (1.55m x 1.09m)

Enter through the uPVC door into the entrance hall with carpet flooring, radiator and door leading into the lounge/diner.