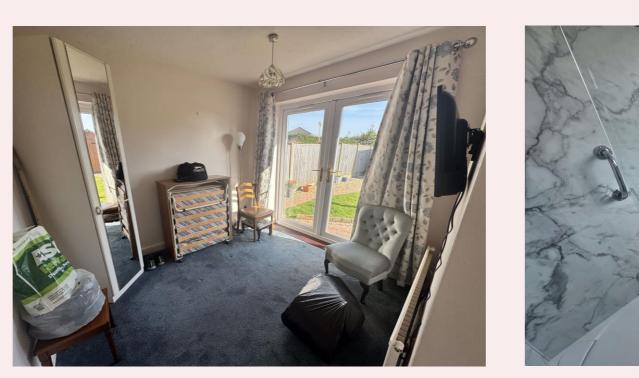

### **Bedroom Two** 10' 2" x 8' 1" (3.11m x 2.46m)

With carpet flooring, radiator and French doors leading into the rear garden.

**Shower Room**  $6' 3'' \times 6' 2'' (1.91m \times 1.89m)$ The shower room is fitted with a modern suite comprising a large low level walk in mains fed shower with glass screen, low flush WC and hand wash basin set on a vanity storage unit. Wood effect vinyl flooring, marble effect aquaboard walls and ladder radiator. UPVC obscure window to the rear aspect.