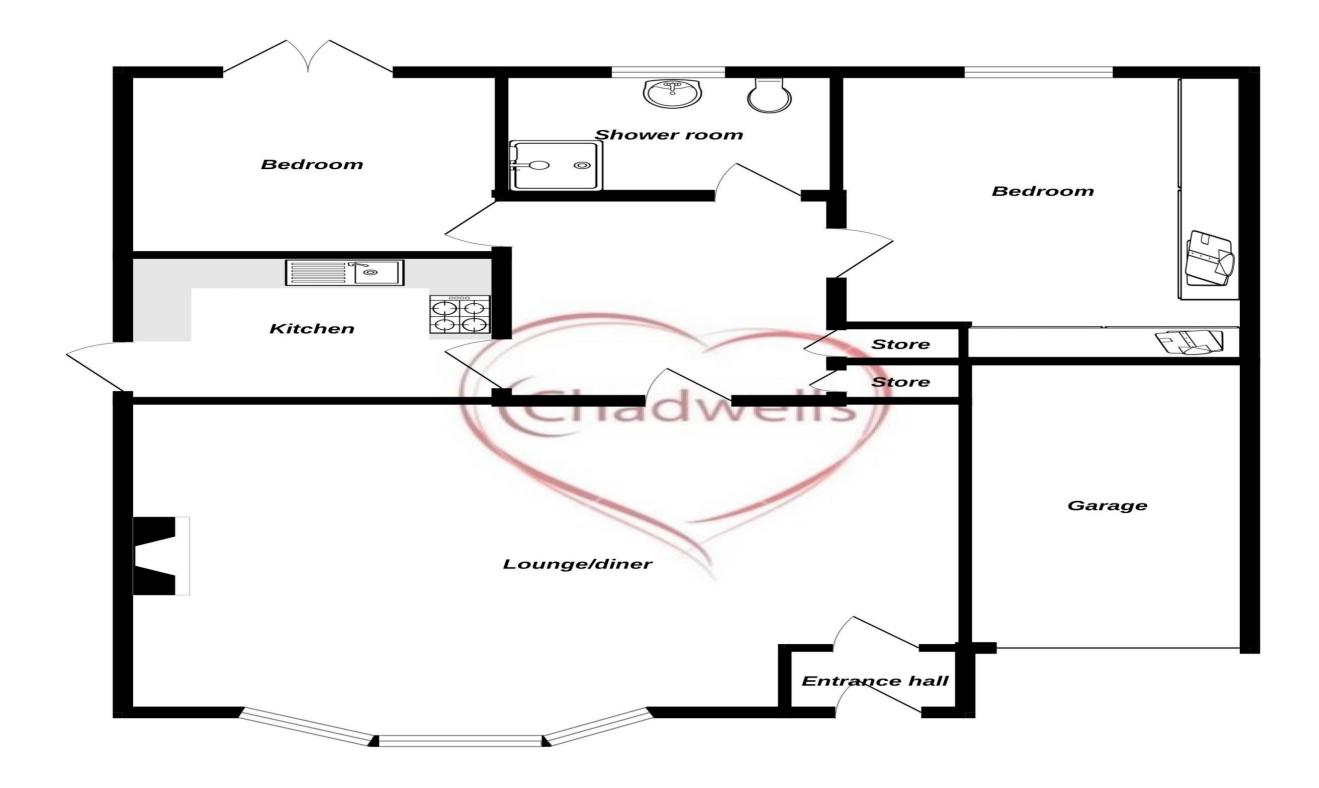

### Entrance Hall 5' 1" x 3' 7" (1.55m x 1.09m)

Enter through the uPVC door into the entrance hall with carpet flooring, radiator and door leading into the lounge/diner.

## Lounge/Diner 18' 6" x 15' 7" (5.65m x 4.76m)

The lounge/diner has carpet flooring, two radiators, TV point, door leading to inner hallway and a bay window to the front aspect.

#### **Inner Hallway**

With carpet flooring, radiator, doors leading to the kitchen, shower room, two bedrooms and airing cupboards housing boiler. Loft access.

## Kitchen 9' 11" x 8' 4" (3.03m x 2.54m)

Fitted with wall and base units, roll top worksurfaces' with inset stainless steel sink, drainer and mixer tap. Under counter fridge, free standing electric oven with gas hob, extractor fan and washing machine. Tiled splash backs, wood effect vinyl flooring, uPVC window and door to the side aspect.

**Bedroom One** 11'0" x 8' 10" (3.36m x 2.70m) Complete with fitted wardrobes, carpet flooring, radiator and uPVC window to the rear aspect.

### **Bedroom Two** 10' 2" x 8' 1" (3.11m x 2.46m)

With carpet flooring, radiator and French doors leading into the rear garden.

**Shower Room**  $6' 3'' \times 6' 2'' (1.91m \times 1.89m)$ The shower room is fitted with a modern suite comprising a large low level walk in mains fed shower with glass screen, low flush WC and hand wash basin set on a vanity storage unit. Wood effect vinyl flooring, marble effect aquaboard walls and ladder radiator. UPVC obscure window to the rear aspect.

#### Ground Floor

Whilst every attempt has been made to ensure the accuracy of the floorplan contained here, measurements of doors, windows, rooms and any other items are approximate and no responsibility is taken for any error, omission or mis-statement. This plan is for illustrative purposes only and should be used as such by any prospective purchaser. The services, systems and appliances shown have not been tested and no guarantee as to their operability or efficiency can be given. Made with Metropix ©2025