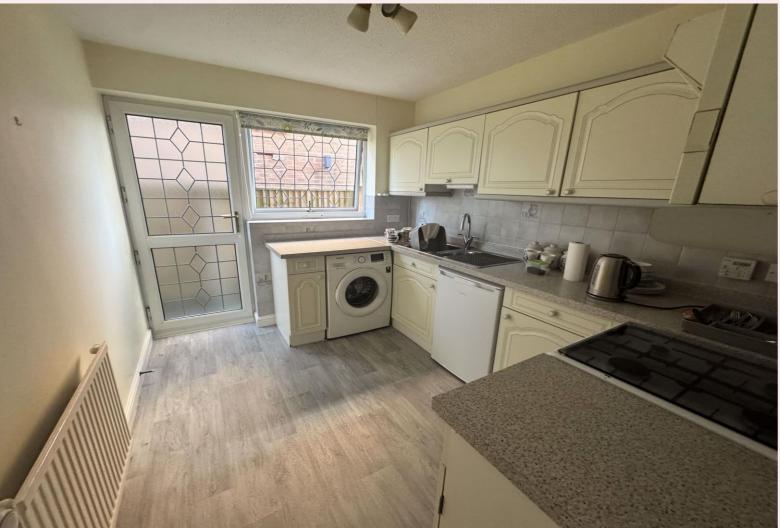

## Kitchen 9' 11" x 8' 4" (3.03m x 2.54m)

Fitted with wall and base units, roll top worksurfaces' with inset stainless steel sink, drainer and mixer tap. Under counter fridge, free standing electric oven with gas hob, extractor fan and washing machine. Tiled splash backs, wood effect vinyl flooring, uPVC window and door to the side aspect.