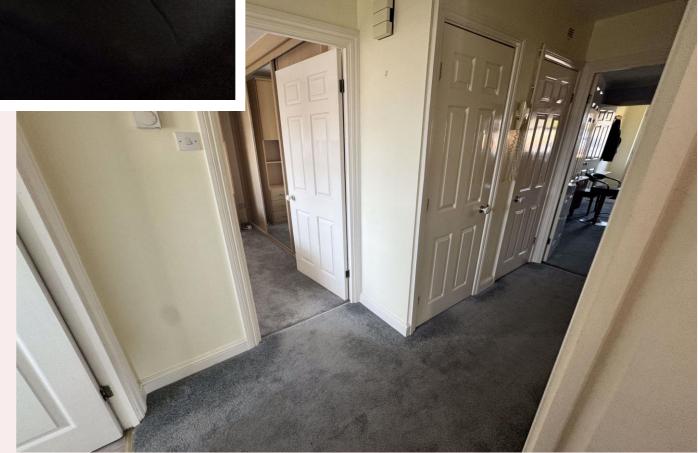

### Entrance Hall 5' 1" x 3' 7" (1.55m x 1.09m)

Enter through the uPVC door into the entrance hall with carpet flooring, radiator and door leading into the lounge/diner.

#### **Inner Hallway**

With carpet flooring, radiator, doors leading to the kitchen, shower room, two bedrooms and airing cupboards housing boiler. Loft access.