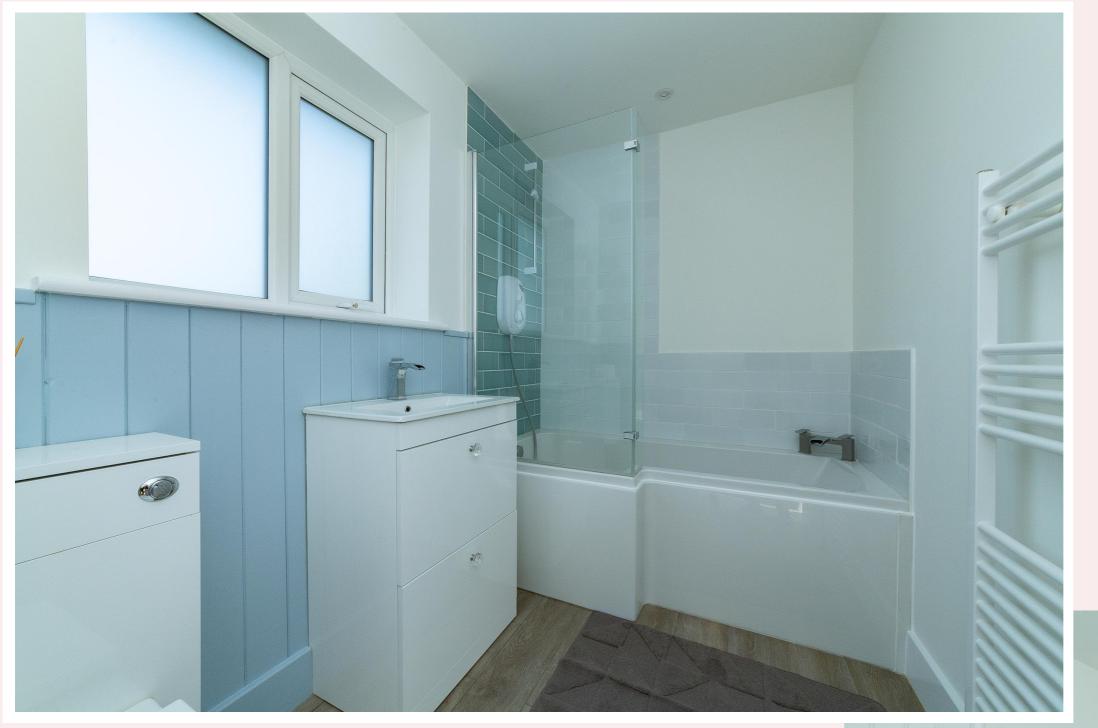

#### **Family Bathroom** 5' 6" x 8' 7" (1.67m x 2.61m)

Newly fitted white three piece suite, consisting of low flush w/c, pedestal wash basin and bath with electric shower over and shower screen. Obscure window to rear aspect, laminate flooring, extractor fan and ceiling light.

#### Cloakroom 7' 7" x 3' 10" (2.32m x 1.18m)

Newly fitted with two piece suite consisting of low flush w/c and pedestal wash basin which sits within a vanity unit. Laminate flooring, ladder radiator and ceiling spot lights. uPVC obscure window to rear aspect. There is also space and plumbing for a washing machine.