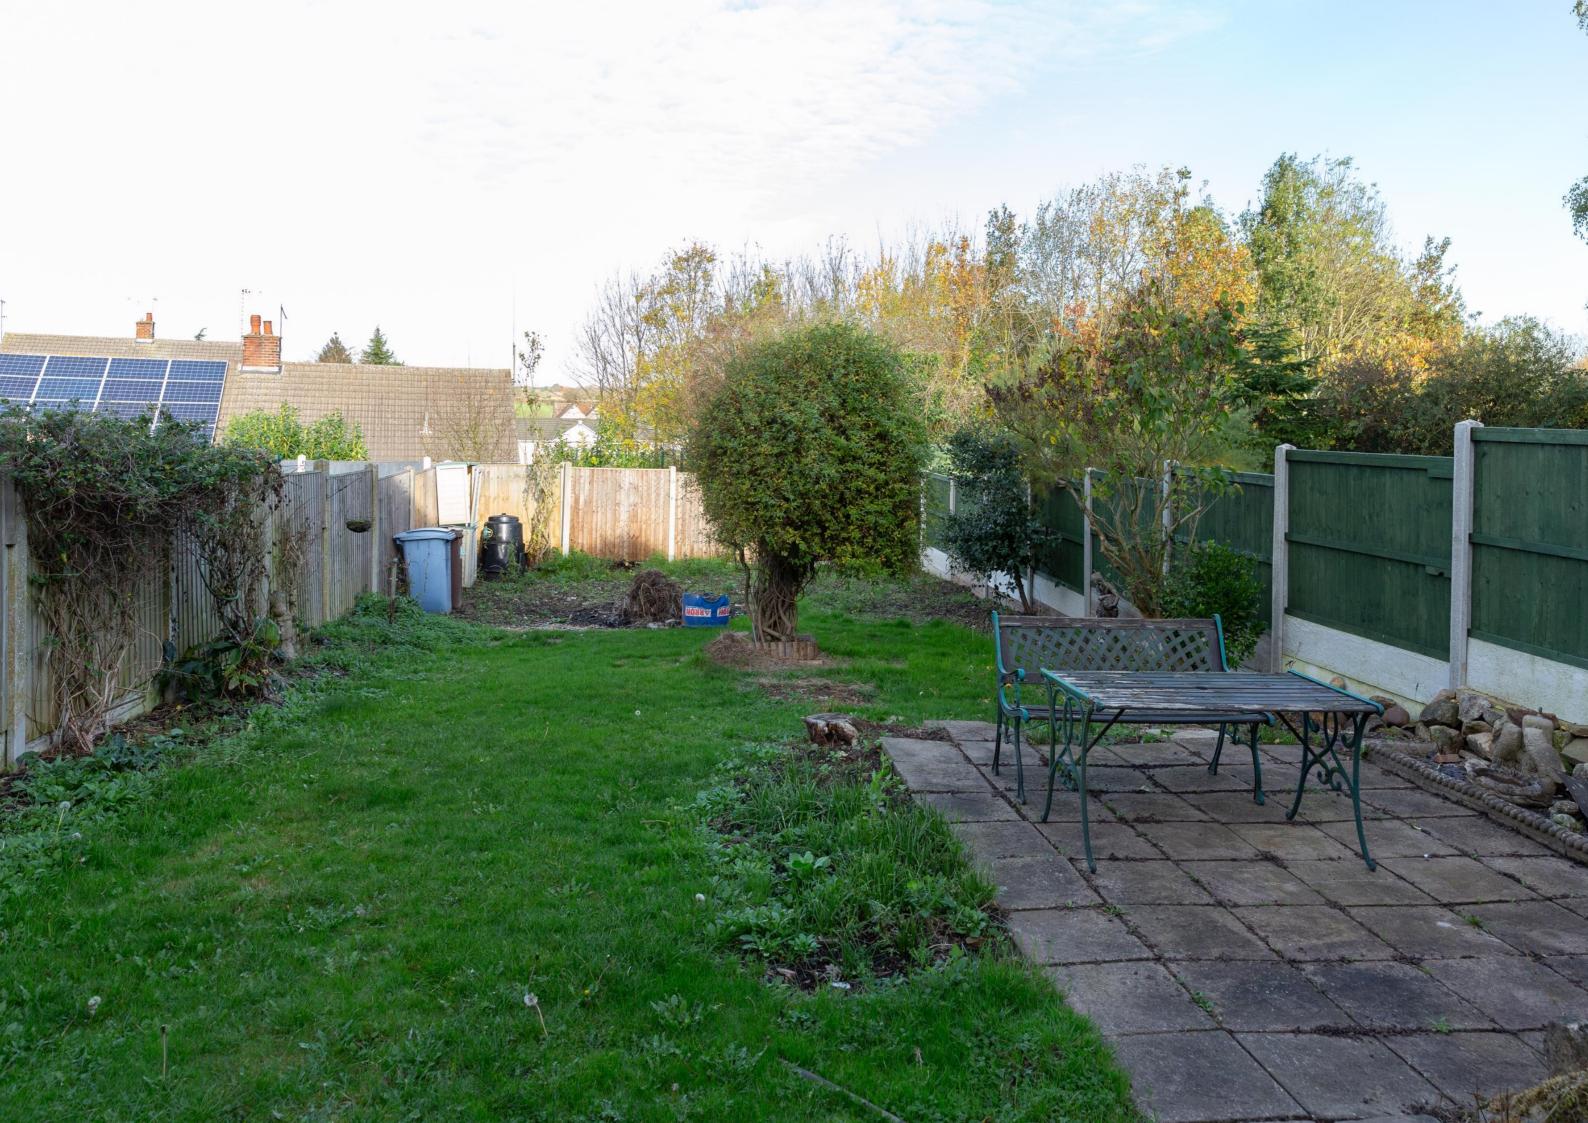

#### **Externally**

The front garden is partly laid to lawn and also has the facility for off road parking. The private enclosed fence rear garden is manly laid to lawn and also benefits from a decking area. The new oil tank and boiler are also situated in the rear garden.