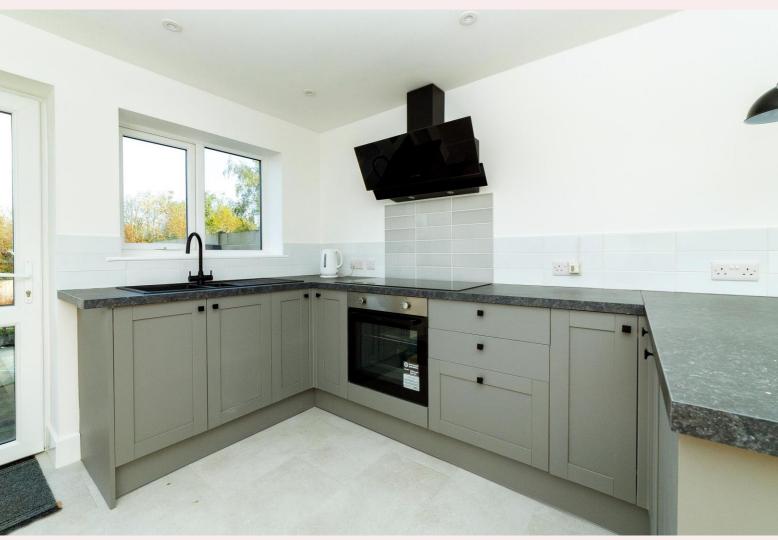

#### **Kitchen/Diner** 18' 5" x 9' 9" (5.62m x 2.97m)

Light and spacious newly decorated kitchen/diner, tiled flooring, ceiling spotlights, range of newly fitted base units with square edge work surface and incorporating a composite sink and drainer with mixer tap, integrated electric oven, hob with extractor fan above. Space for fridge freezer. Decorative pendant lighting above breakfast bar plus ample space for a family dining table. uPVC window to front aspect and uPVC window and door to rear aspect.