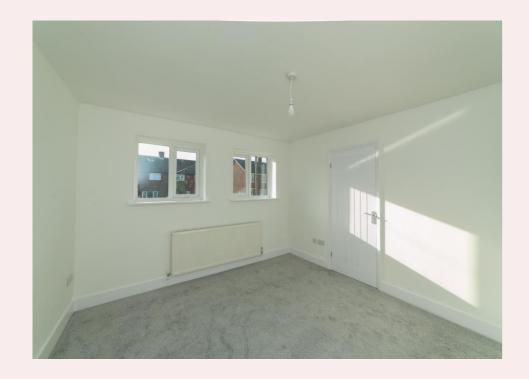

#### **Bedroom 1** 12' 11" x 11' 7" (3.93m x 3.53m)

Newly fitted carpet flooring, two uPVC windows to the front aspect, pendant light fitting, radiator and built in wardrobe.

#### **Bedroom 2** 10' 6" x 11' 7" (3.19m x 3.52m)

Newly fitted carpet flooring, uPVC window to the front aspect, pendant light fitting, radiator and built in wardrobe.

#### **Bedroom 3** 7' 10" x 8' 9" (2.40m x 2.66m)

Newly fitted carpet flooring, uPVC windows to the rear aspect, pendant light fitting and radiator.