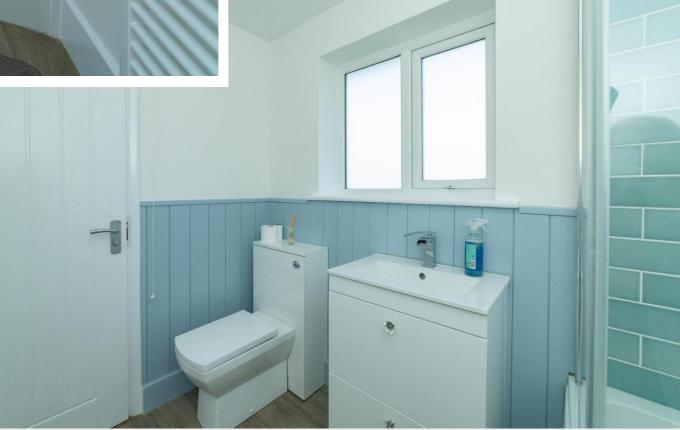

#### Cloakroom 7' 7" x 3' 10" (2.32m x 1.18m)

Newly fitted with two piece suite consisting of low flush w/c and pedestal wash basin which sits within a vanity unit. Laminate flooring, ladder radiator and ceiling spot lights. uPVC obscure window to rear aspect. There is also space and plumbing for a washing machine.

#### **First Floor Landing**

With carpet flooring, uPVC window to the rear aspect, storage cupboard which also houses the solar panel control unit, pendant light fitting and loft access.