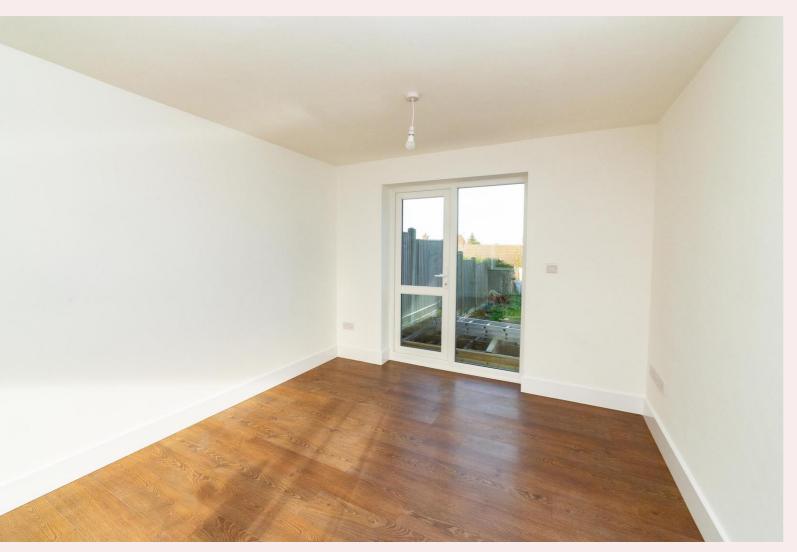

#### **Living Room** 18' 5" x 10' 0" (5.62m x 3.06m)

Spacious newly decorated lounge with uPVC window to front aspect and patio door to rear aspect allowing access to the garden. Laminate flooring, radiator and two ceiling lights.

#### **Bedroom 1** 12' 11" x 11' 7" (3.93m x 3.53m)

Newly fitted carpet flooring, two uPVC windows to the front aspect, pendant light fitting, radiator and built in wardrobe.

#### **Bedroom 2** 10' 6" x 11' 7" (3.19m x 3.52m)

Newly fitted carpet flooring, uPVC window to the front aspect, pendant light fitting, radiator and built in wardrobe.

#### **Bedroom 3** 7' 10" x 8' 9" (2.40m x 2.66m)

Newly fitted carpet flooring, uPVC windows to the rear aspect, pendant light fitting and radiator.