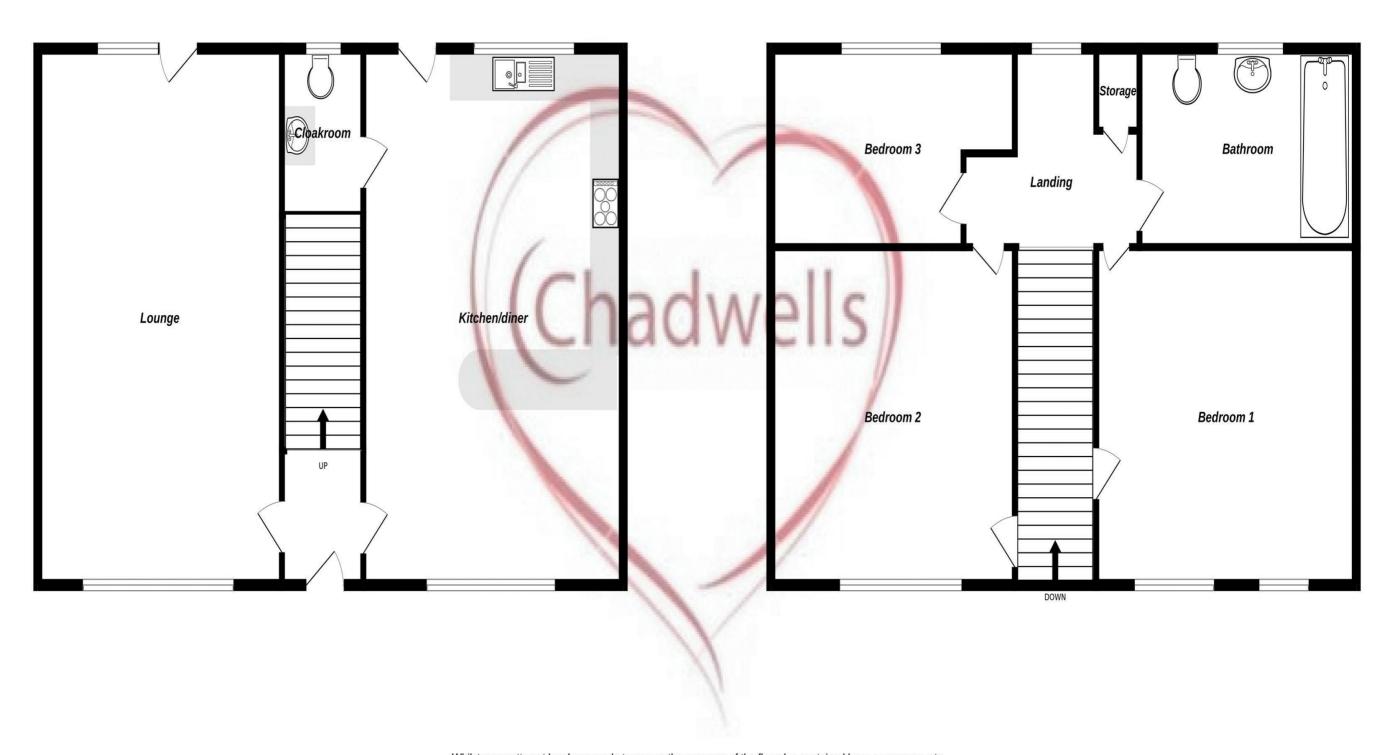

#### **Entrance Hall**

Accessed through a uPVC door leading to living room, kitchen and stairs to the first floor landing. Laminate flooring and ceiling light.

#### **Living Room** 18' 5" x 10' 0" (5.62m x 3.06m)

Spacious newly decorated lounge with uPVC window to front aspect and patio door to rear aspect allowing access to the garden. Laminate flooring, radiator and two ceiling lights.

#### **Kitchen/Diner** 18' 5" x 9' 9" (5.62m x 2.97m)

Light and spacious newly decorated kitchen/diner, tiled flooring, ceiling spotlights, range of newly fitted base units with square edge work surface and incorporating a composite sink and drainer with mixer tap, integrated electric oven, hob with extractor fan above. Space for fridge freezer. Decorative pendant lighting above breakfast bar plus ample space for a family dining table. uPVC window to front aspect and uPVC window and door to rear aspect.

#### Cloakroom 7' 7" x 3' 10" (2.32m x 1.18m)

Newly fitted with two piece suite consisting of low flush w/c and pedestal wash basin which sits within a vanity unit. Laminate flooring, ladder radiator and ceiling spot lights. uPVC obscure window to rear aspect. There is also space and plumbing for a washing machine.

#### **First Floor Landing**

With carpet flooring, uPVC window to the rear aspect, storage cupboard which also houses the solar panel control unit, pendant light fitting and loft access.

#### **Bedroom 1** 12' 11" x 11' 7" (3.93m x 3.53m)

Newly fitted carpet flooring, two uPVC windows to the front aspect, pendant light fitting, radiator and built in wardrobe.

#### **Bedroom 2** 10' 6" x 11' 7" (3.19m x 3.52m)

Newly fitted carpet flooring, uPVC window to the front aspect, pendant light fitting, radiator and built in wardrobe.

#### **Bedroom 3** 7' 10" x 8' 9" (2.40m x 2.66m)

Newly fitted carpet flooring, uPVC windows to the rear aspect, pendant light fitting and radiator.

#### **Family Bathroom** 5' 6" x 8' 7" (1.67m x 2.61m)

Newly fitted white three piece suite, consisting of low flush w/c, pedestal wash basin and bath with electric shower over and shower screen. Obscure window to rear aspect, laminate flooring, extractor fan and ceiling light.

Ground Floor 1st Floor

Whilst every attempt has been made to ensure the accuracy of the floorplan contained here, measurements of doors, windows, rooms and any other items are approximate and no responsibility is taken for any error, omission or mis-statement. This plan is for illustrative purposes only and should be used as such by any prospective purchaser. The services, systems and appliances shown have not been tested and no guarantee as to their operability or efficiency can be given.

Made with Metropix ©2024