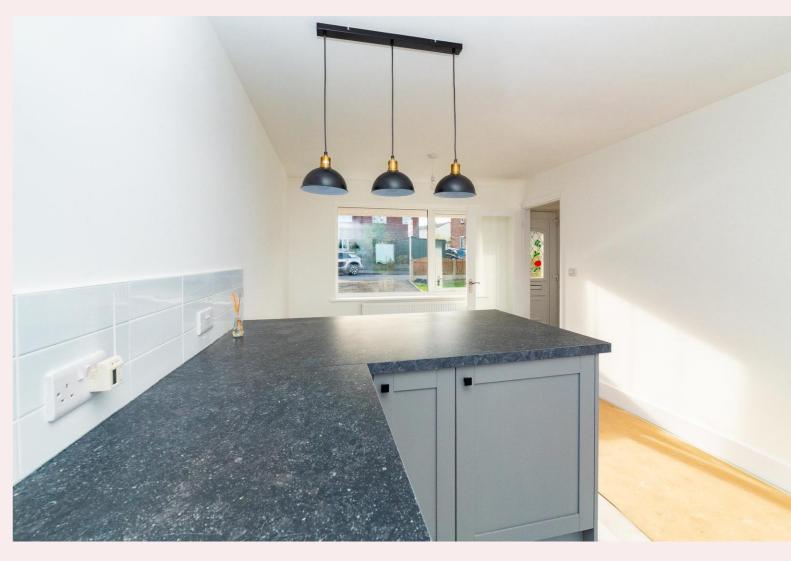

#### **Kitchen/Diner** 18' 5" x 9' 9" (5.62m x 2.97m)

Light and spacious newly decorated kitchen/diner, tiled flooring, ceiling spotlights, range of newly fitted base units with square edge work surface and incorporating a composite sink and drainer with mixer tap, integrated electric oven, hob with extractor fan above. Space for fridge freezer. Decorative pendant lighting above breakfast bar plus ample space for a family dining table. uPVC window to front aspect and uPVC window and door to rear aspect.