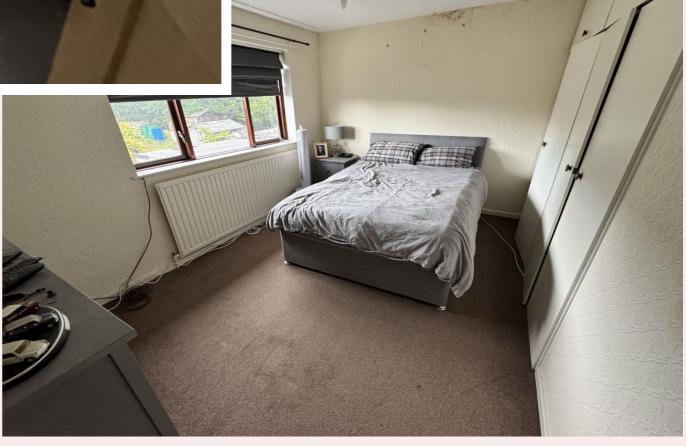

#### Landing

With carpet flooring, doors leading to the three bedrooms and family bathroom, window to the side aspect and loft access.

**Bedroom One** 14' 2" x 8' 10" (4.32m x 2.69m)

With carpet flooring, radiator, window to the rear aspect, built in storage wardrobe and airing cupboard housing water tank.

**Bedroom Two** 11' 0" x 9' 11" (3.35m x 3.03m)

With carpet flooring, radiator and uPVC window to the front aspect.

**Bedroom Three** 10' 10" x 7' 1" (3.30m x 2.15m)

With carpet flooring, radiator and uPVC window to the front aspect.