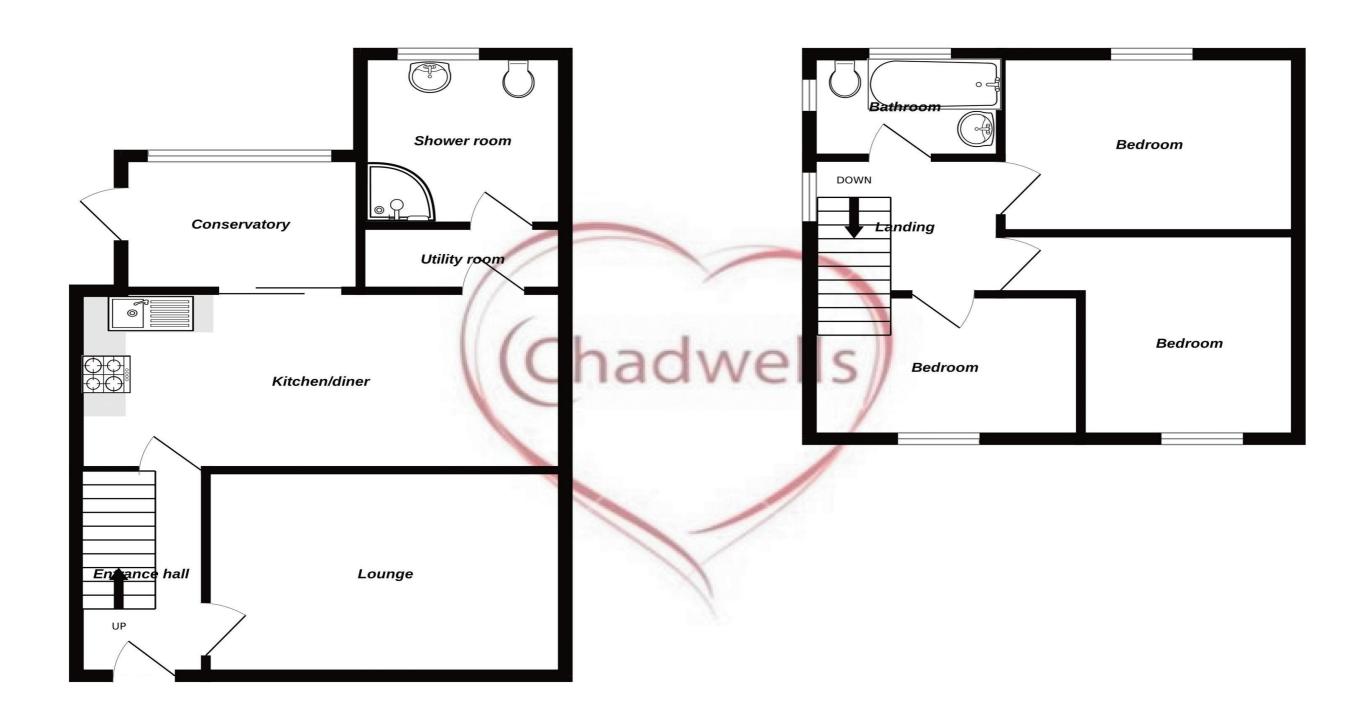

#### **Entrance Hall**

Enter through the uPVC door into the entrance hall, with carpet flooring, doors leading into the lounge and kitchen/diner, radiator, under stairs storage and stairs off to the first floor.

**Lounge** 14' 6" x 10' 10" (4.41m x 3.31m)

With carpet flooring, TV point, radiator and uPVC window to the front aspect.

#### **Kitchen/diner** 21' 0" x 10' 0" (6.41m x 3.06m)

Fitted with wall and base units, roll edge worksurfaces with inset stainless steel sink, drainer and mixer tap. Space for oven, under counter fridge, tiled splashbacks, vinyl flooring and a window to the side. The dining area has carpet flooring, two radiators, patio doors leading into the conservatory and a door that leads to the utility and downstairs shower room.

#### **Utility room**

Space for one appliance.

Conservatory 9' 2" x 5' 11" (2.79m x 1.80m)

With tiled flooring, radiator and wood & glass panelled door to side.

**Shower Room** 7' 0" x 6' 7" (2.14m x 2.00m)

Fitted with a large corner shower cubicle, low flush WC and hand wash basin. Fully tiled walls and floor, radiator and obscure window to the rear.

#### Landing

With carpet flooring, doors leading to the three bedrooms and family bathroom, window to the side aspect and loft access.

**Bedroom One** 14' 2" x 8' 10" (4.32m x 2.69m)

With carpet flooring, radiator, window to the rear aspect, built in storage wardrobe and airing cupboard housing water tank.

**Bedroom Two** 11' 0" x 9' 11" (3.35m x 3.03m)

With carpet flooring, radiator and uPVC window to the front aspect.

**Bedroom Three** 10' 10" x 7' 1" (3.30m x 2.15m)

With carpet flooring, radiator and uPVC window to the front aspect.

#### **Bathroom**

Fitted with a three piece suite comprising bath, low flush WC and hand wash basin. Dual aspect windows, tiled walls, carpet flooring and radiator.

Ground Floor 1st Floor