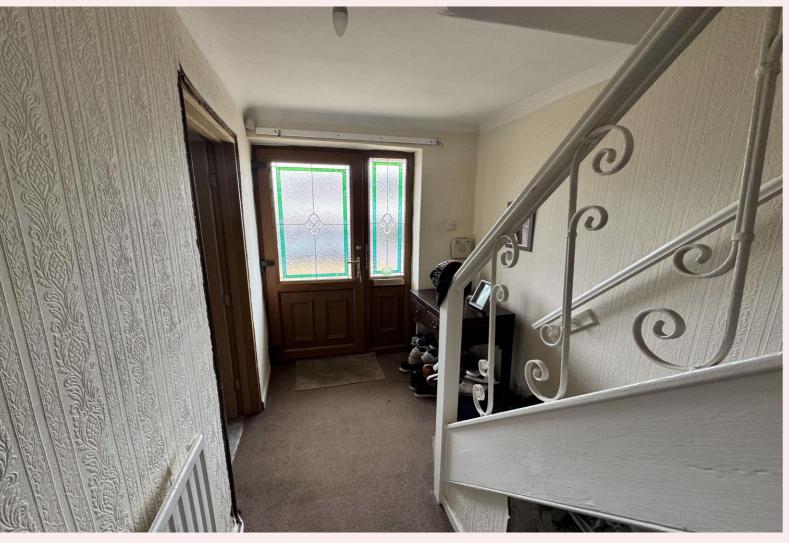

#### **Entrance Hall**

Enter through the uPVC door into the entrance hall, with carpet flooring, doors leading into the lounge and kitchen/diner, radiator, under stairs storage and stairs off to the first floor.