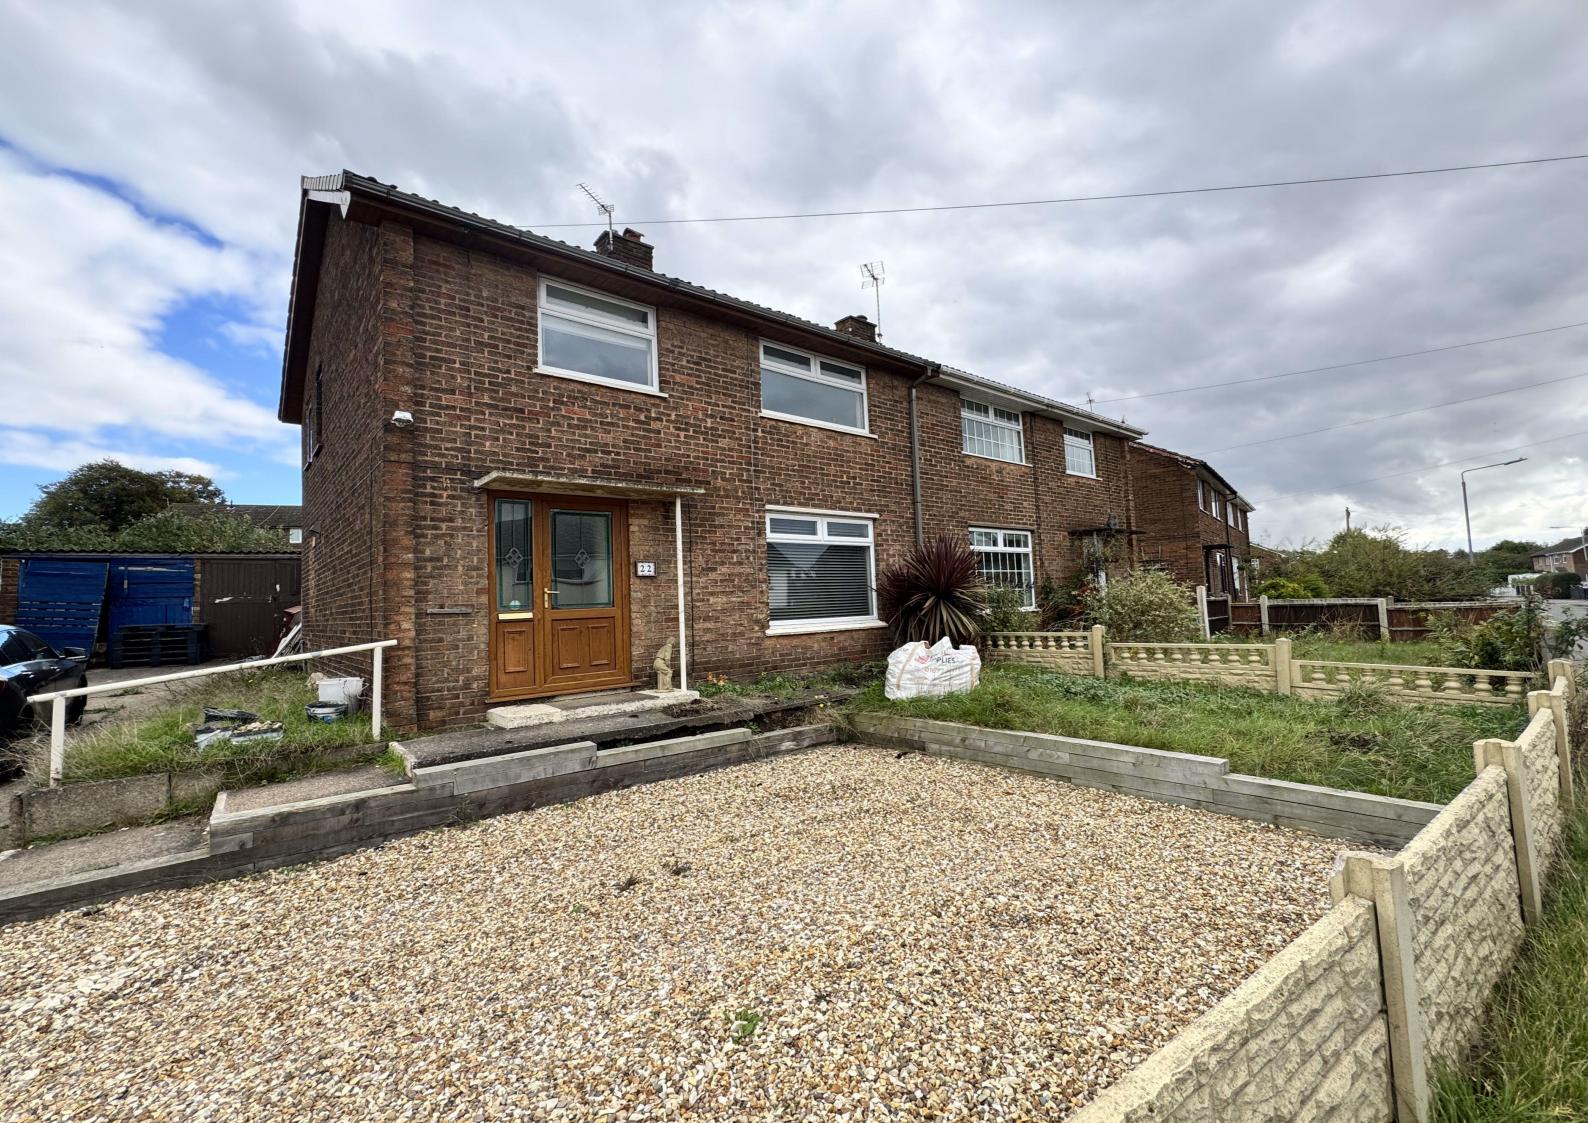

# Mitewater Road

Ollerton

Offers in Excess of £135,000

Ready made investment....

Whitewater Road

If you're looking to add a property to your portfolio with little to no down time then this is an ideal buy. Being sold with the current tenants in situ this property offers a great return. The property itself briefly comprises kitchen/diner, lounge, three bedrooms, family bathroom and extensive rear garden. Further benefits include double glazing windows, gas central heating and off road parking.

#### **Outside**

To the front of the property there is a large area laid to stone chippings for off road parking. The rear garden is mainly laid to lawn and is on split levels. A single garage with up and over door.