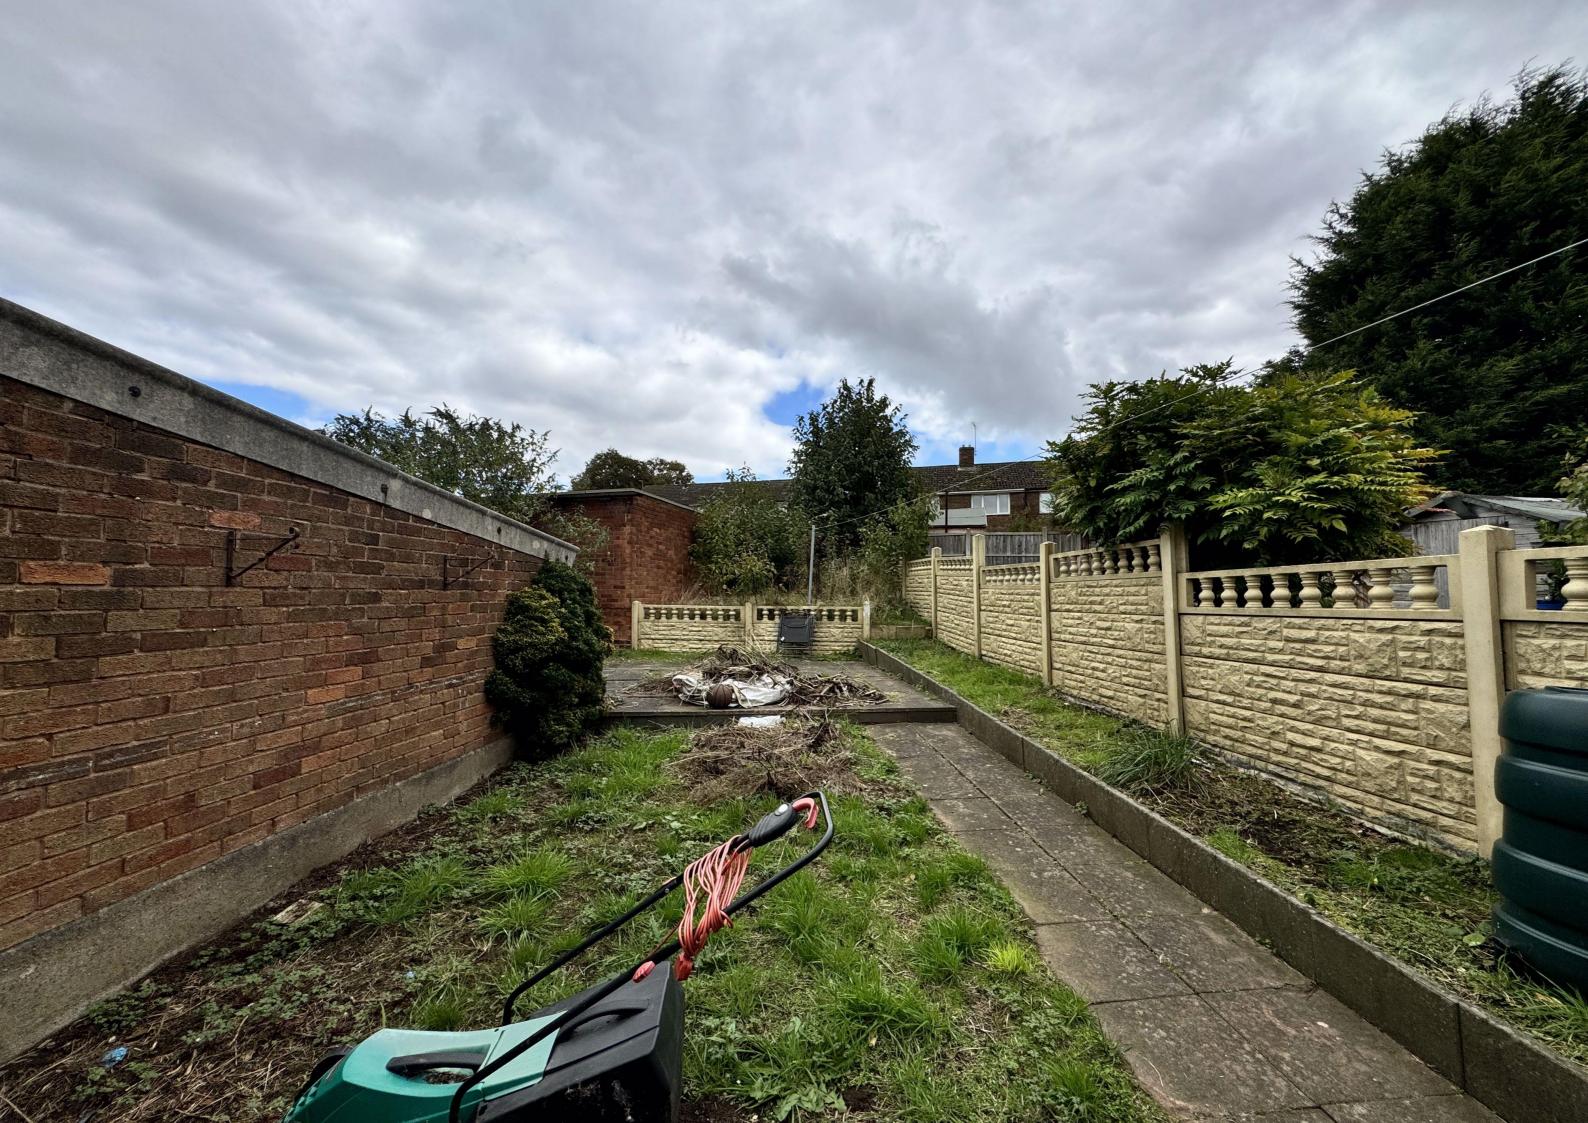

#### **Outside**

To the front of the property there is a large area laid to stone chippings for off road parking. The rear garden is mainly laid to lawn and is on split levels. A single garage with up and over door.