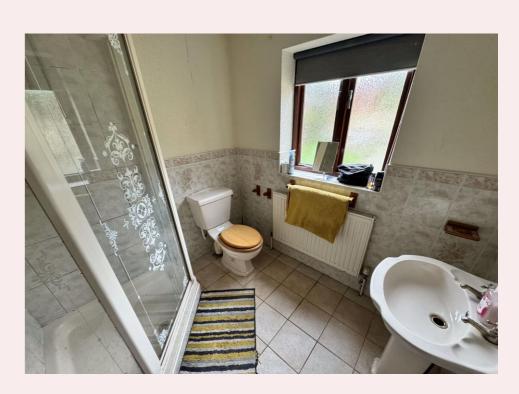

#### **Bathroom**

Fitted with a three piece suite comprising bath, low flush WC and hand wash basin. Dual aspect windows, tiled walls, carpet flooring and radiator.