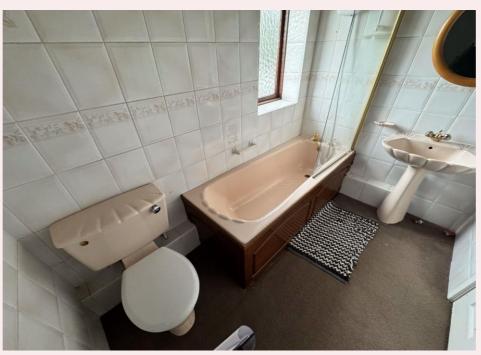

#### **Bathroom**

Fitted with a three piece suite comprising bath, low flush WC and hand wash basin. Dual aspect windows, tiled walls, carpet flooring and radiator.