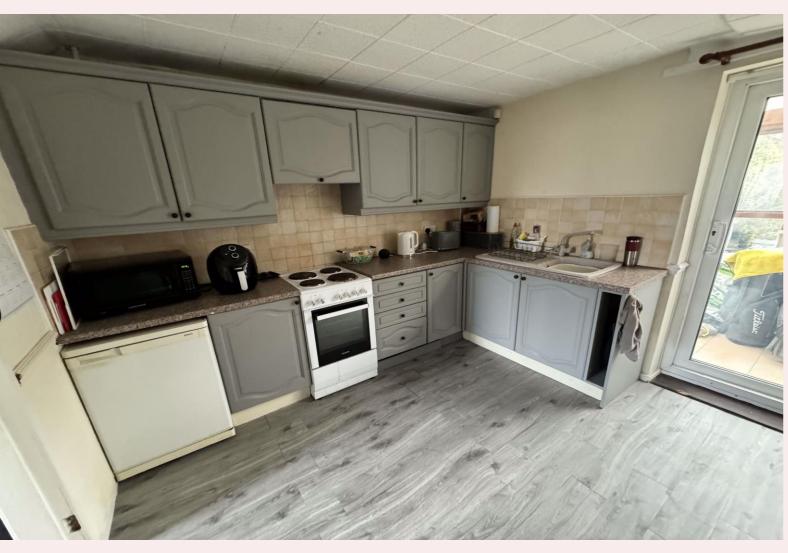

#### **Kitchen/diner** 21' 0" x 10' 0" (6.41m x 3.06m)

Fitted with wall and base units, roll edge worksurfaces with inset stainless steel sink, drainer and mixer tap. Space for oven, under counter fridge, tiled splashbacks, vinyl flooring and a window to the side. The dining area has carpet flooring, two radiators, patio doors leading into the conservatory and a door that leads to the utility and downstairs shower room.