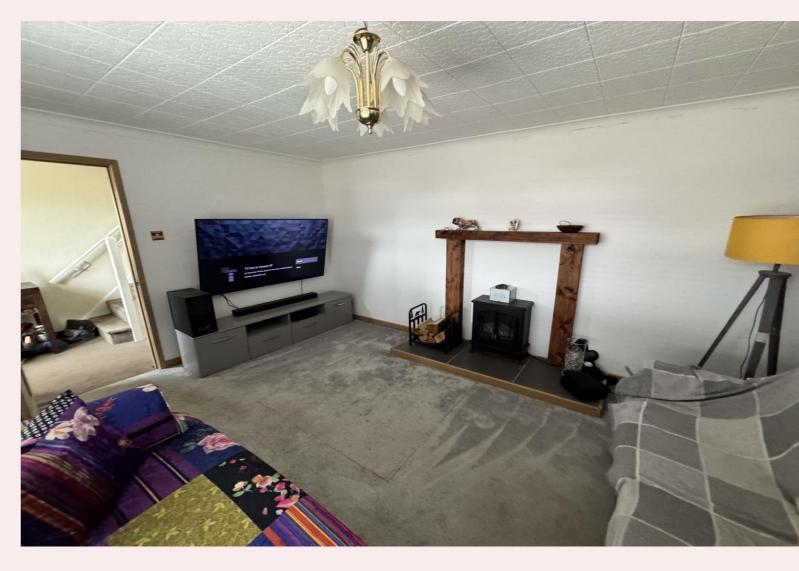

**Lounge** 14' 6" x 10' 10" (4.41m x 3.31m)

With carpet flooring, TV point, radiator and uPVC window to the front aspect.