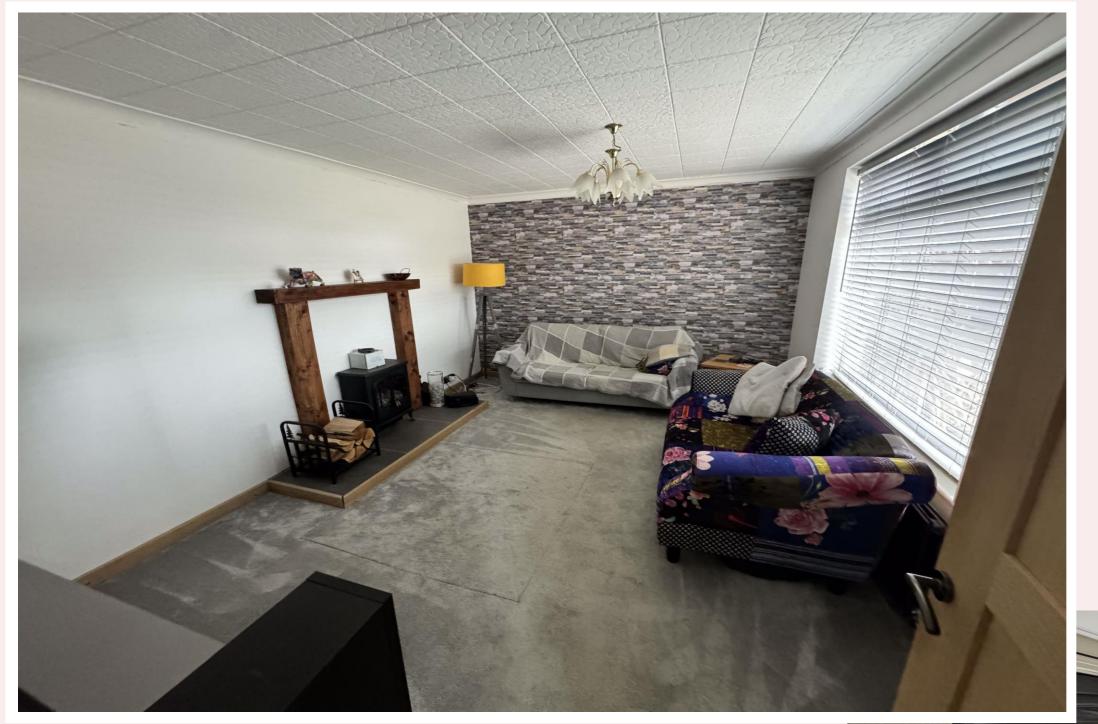

**Lounge** 14' 6" x 10' 10" (4.41m x 3.31m)

With carpet flooring, TV point, radiator and uPVC window to the front aspect.