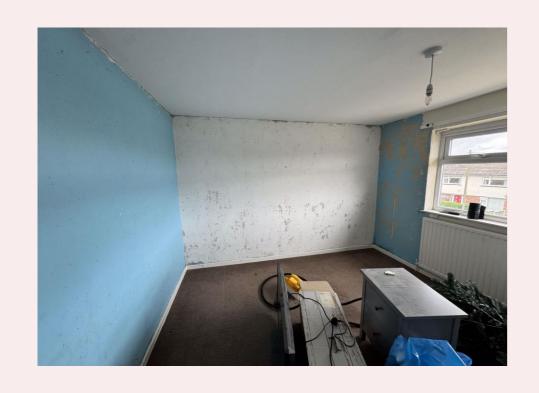

**Bedroom Two** 11' 0" x 9' 11" (3.35m x 3.03m)

With carpet flooring, radiator and uPVC window to the front aspect.

**Bedroom Three** 10' 10" x 7' 1" (3.30m x 2.15m)

With carpet flooring, radiator and uPVC window to the front aspect.