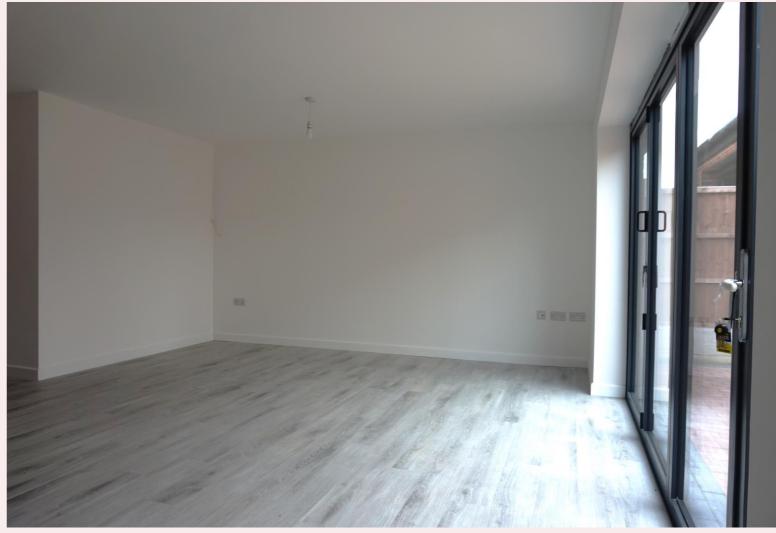

# **Open Plan Kitchen/ Living Area** 17' 8" x 19' 3" (5.38m x 5.87m)

Modern fitted kitchen comprising of wall and base units having worksurfaces over inset with a stainless steel sink, drainer and mixer tap. Integrated appliances include washing machine, dishwasher, fridge freezer, electric oven and gas hob with extractor hood over. Bi-folding doors overlooking the rear garden, uPVC window to the side aspect, Quickstep laminate flooring, ceiling spotlights, pendant light fitting and TV point.