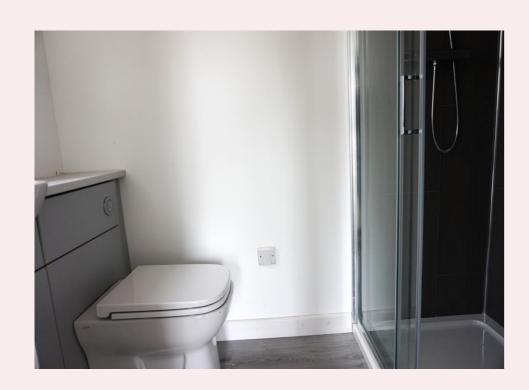

### **Ensuite** 4' 3" x 7' 9" (1.30m x 2.35m)

Fitted with a three piece suite comprising of shower cubicle with mains fed shower, low flush WC and sink set within a vanity unit. Obscure uPVC window to the side aspect, splashbacks to the shower, extractor fan, ceiling spotlights and Quickstep laminate flooring.

## **Family Bathroom** 7' 1" x 7' 3" (2.16m x 2.21m)

Fitted with a three piece suite comprising of bath, low flush WC and hand wash basin set within a vanity unit. Storage cupboard housing boiler, obscure uPVC window to the side aspect, extractor fan, ceiling spotlights and Quickstep laminate flooring.