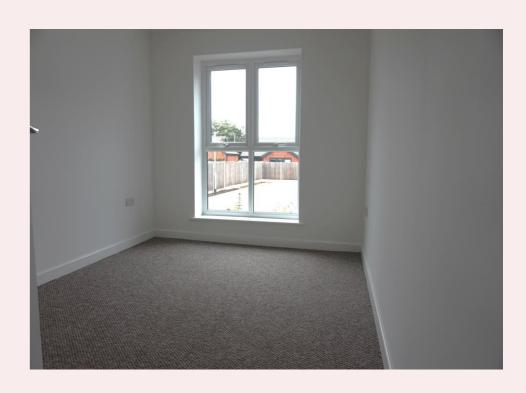

# **Bedroom Two** 11' 11" x 8' 7" (3.62m x 2.62m)

With carpet flooring, uPVC window to the front aspect, built in wardrobe and TV point.