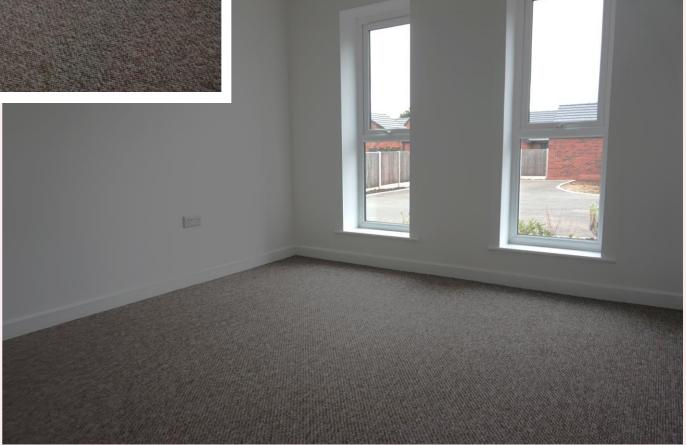

# **Bedroom Two** 11' 11" x 8' 7" (3.62m x 2.62m)

With carpet flooring, uPVC window to the front aspect, built in wardrobe and TV point.