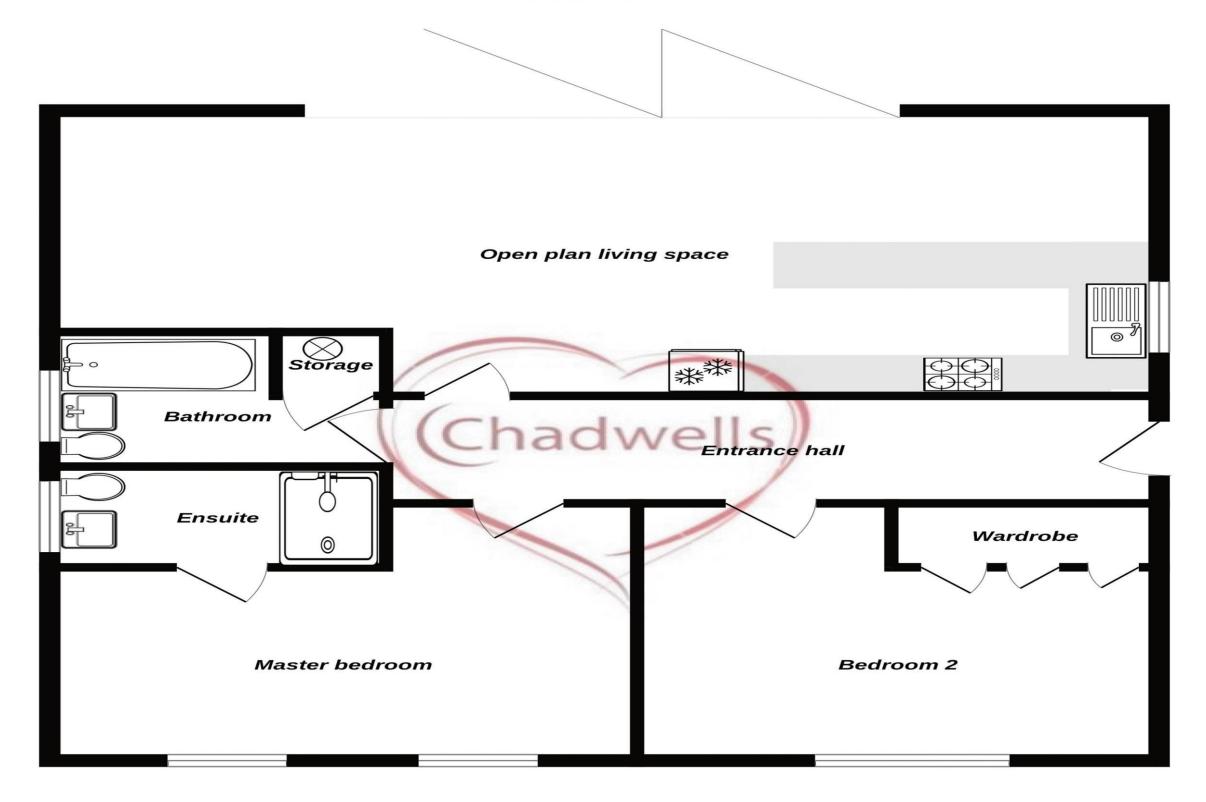

# **Ground Floor**

#### **Entrance Hall**

Accessed through a composite door to the side aspect and having Quickstep laminate flooring, pendant light fitting and loft access.

# **Open Plan Kitchen/ Living Area** 17' 8" x 19' 3" (5.38m x 5.87m)

Modern fitted kitchen comprising of wall and base units having worksurfaces over inset with a stainless steel sink, drainer and mixer tap. Integrated appliances include washing machine, dishwasher, fridge freezer, electric oven and gas hob with extractor hood over. Bi-folding doors overlooking the rear garden, uPVC window to the side aspect, Quickstep laminate flooring, ceiling spotlights, pendant light fitting and TV point.

# **Bedroom One** 14' 10" x 10' 5" (4.51m x 3.17m)

With carpet flooring, two uPVC windows to the front aspect, TV point and pendant light fitting.

### **Ensuite** 4' 3" x 7' 9" (1.30m x 2.35m)

Fitted with a three piece suite comprising of shower cubicle with mains fed shower, low flush WC and sink set within a vanity unit. Obscure uPVC window to the side aspect, splashbacks to the shower, extractor fan, ceiling spotlights and Quickstep laminate flooring.

# **Bedroom Two** 11' 11" x 8' 7" (3.62m x 2.62m)

With carpet flooring, uPVC window to the front aspect, built in wardrobe and TV point.

## **Family Bathroom** 7' 1" x 7' 3" (2.16m x 2.21m)

Fitted with a three piece suite comprising of bath, low flush WC and hand wash basin set within a vanity unit. Storage cupboard housing boiler, obscure uPVC window to the side aspect, extractor fan, ceiling spotlights and Quickstep laminate flooring.