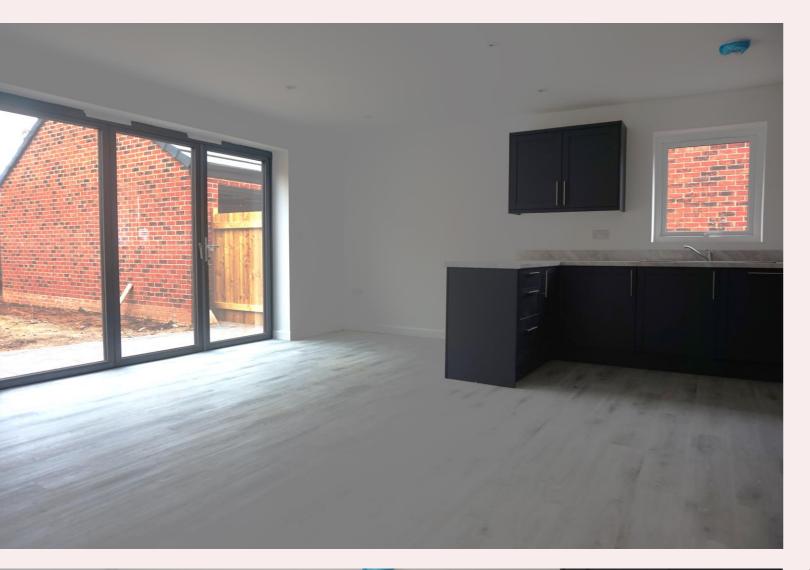

# **Open Plan Kitchen/ Living Area** 17' 8" x 19' 3" (5.38m x 5.87m)

Modern fitted kitchen comprising of wall and base units having worksurfaces over inset with a stainless steel sink, drainer and mixer tap. Integrated appliances include washing machine, dishwasher, fridge freezer, electric oven and gas hob with extractor hood over. Bi-folding doors overlooking the rear garden, uPVC window to the side aspect, Quickstep laminate flooring, ceiling spotlights, pendant light fitting and TV point.