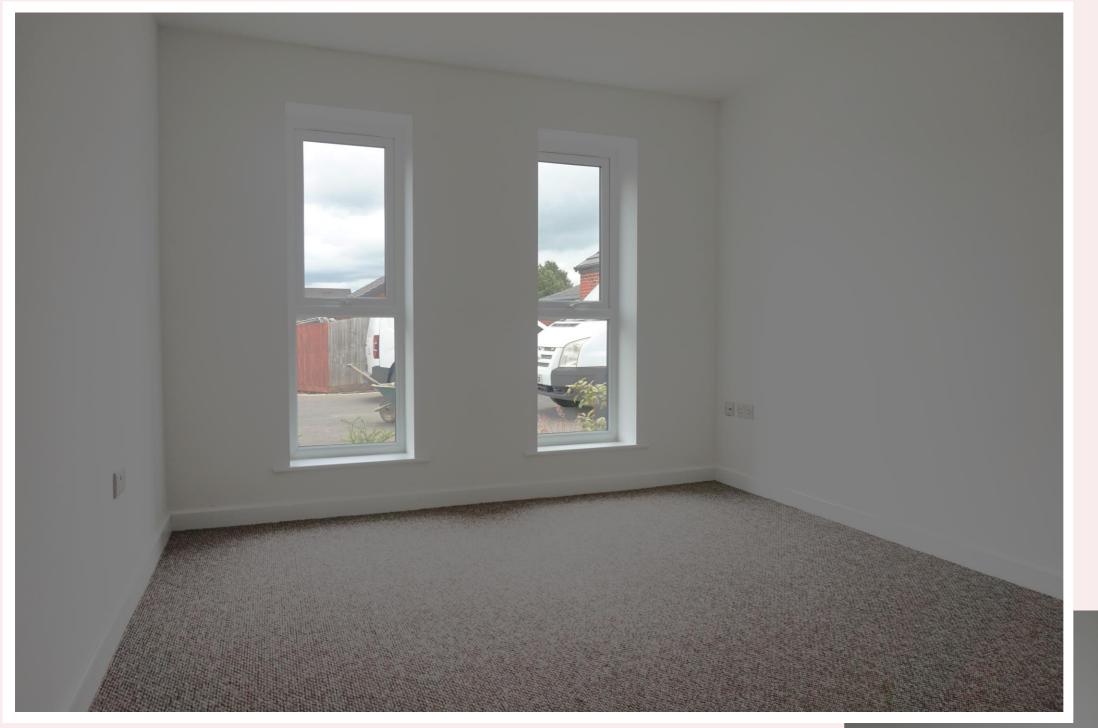

# **Bedroom One** 14' 10" x 10' 5" (4.51m x 3.17m)

With carpet flooring, two uPVC windows to the front aspect, TV point and pendant light fitting.