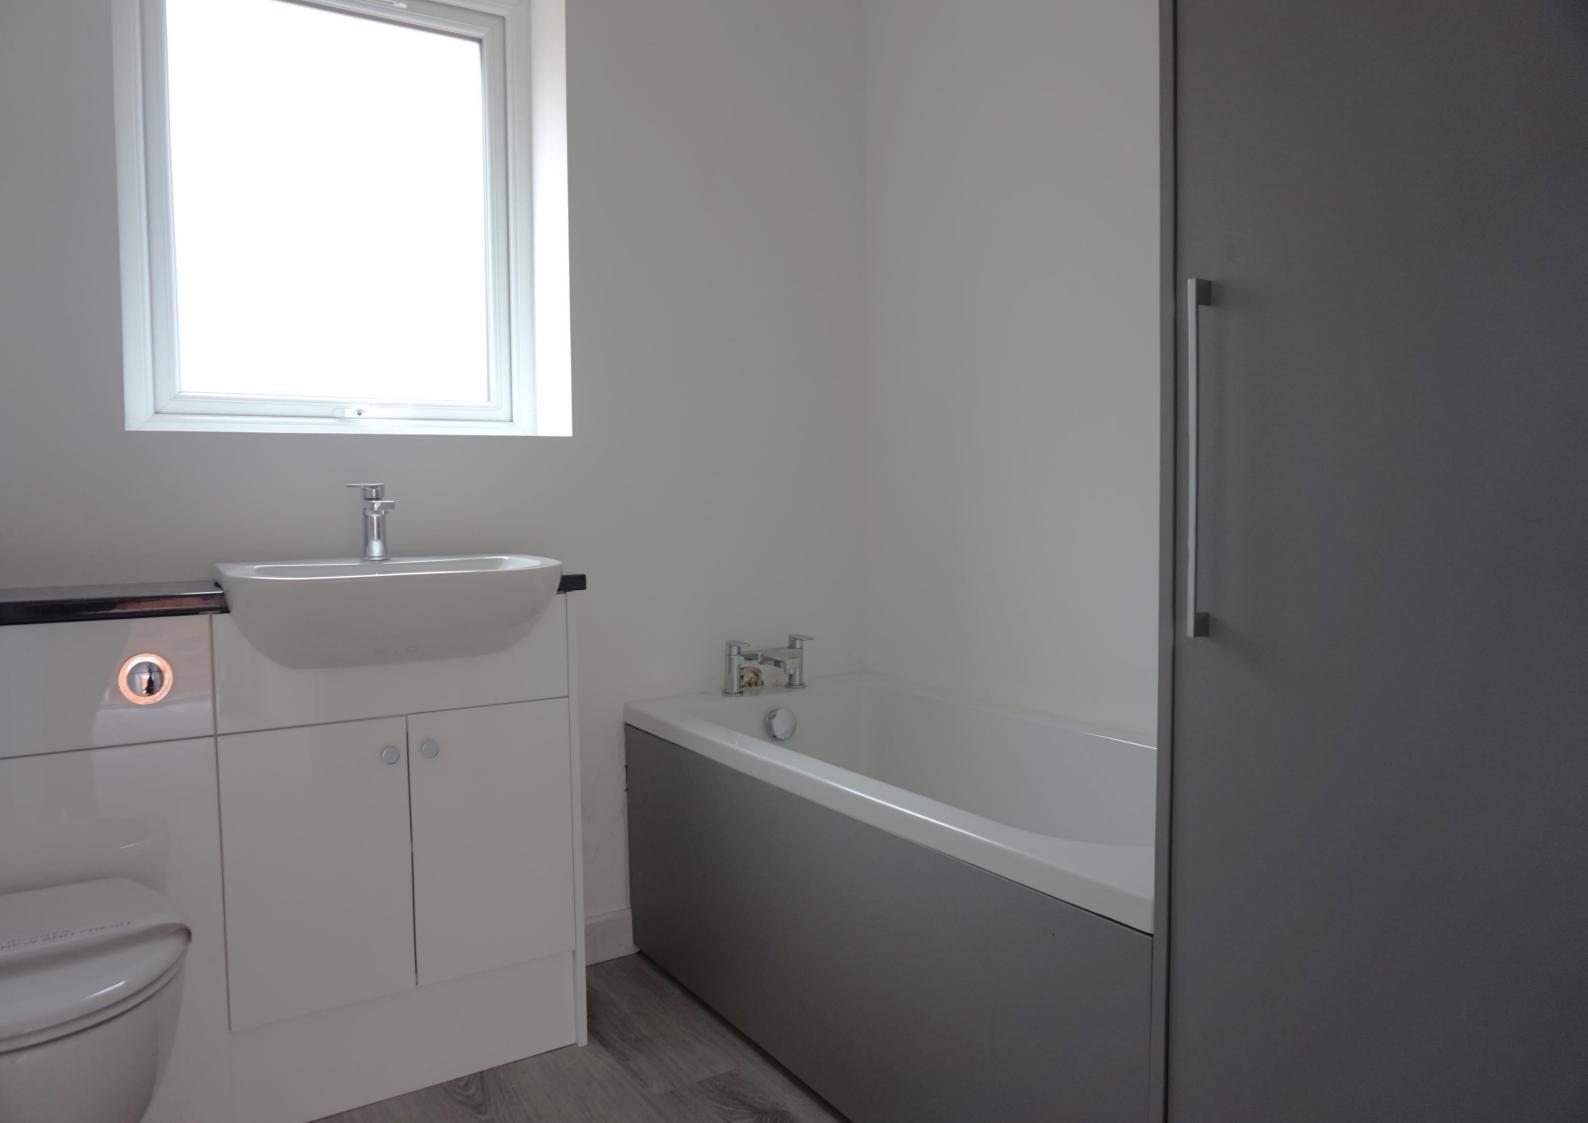

## **Family Bathroom** 7' 1" x 7' 3" (2.16m x 2.21m)

Fitted with a three piece suite comprising of bath, low flush WC and hand wash basin set within a vanity unit. Storage cupboard housing boiler, obscure uPVC window to the side aspect, extractor fan, ceiling spotlights and Quickstep laminate flooring.