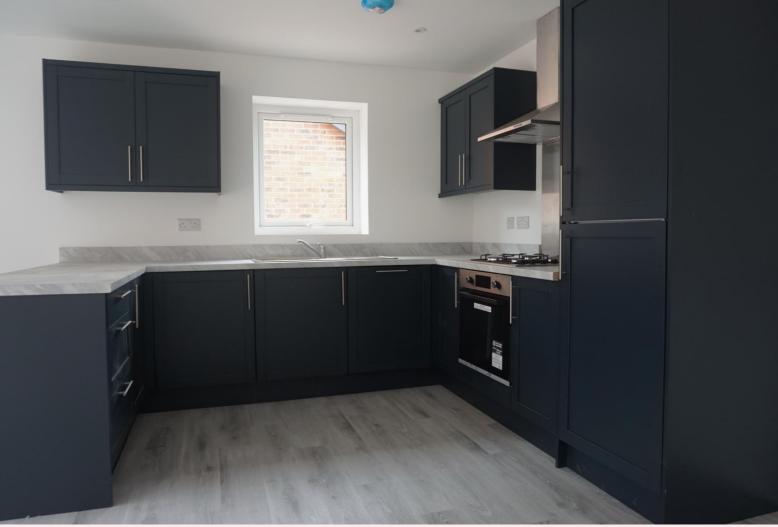

# **Open Plan Kitchen/ Living Area** 17' 8" x 19' 3" (5.38m x 5.87m)

Modern fitted kitchen comprising of wall and base units having worksurfaces over inset with a stainless steel sink, drainer and mixer tap. Integrated appliances include washing machine, dishwasher, fridge freezer, electric oven and gas hob with extractor hood over. Bi-folding doors overlooking the rear garden, uPVC window to the side aspect, Quickstep laminate flooring, ceiling spotlights, pendant light fitting and TV point.