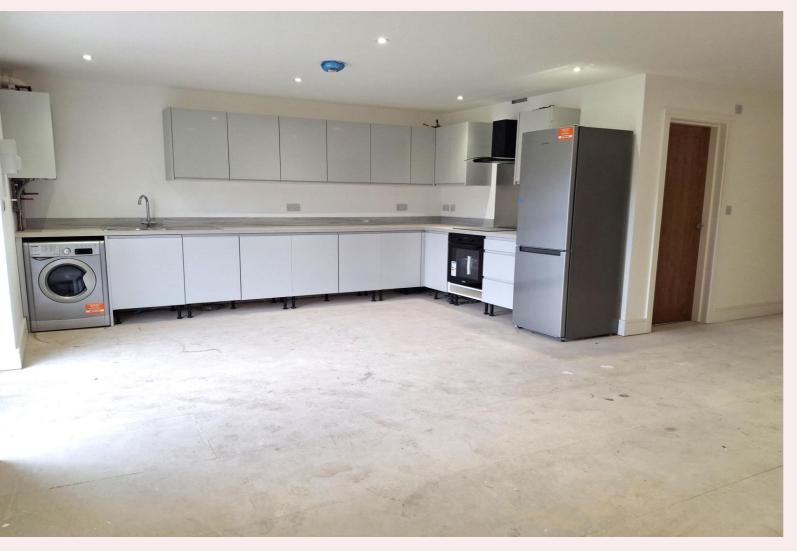

#### **Open Plan Living Space** 22' 10" x 21' 8" (6.97m x 6.61m)

Fitted with a range of wall and base units having worksurfaces over inset with a stainless steel sink, drainer and mixer tap. Integrated appliances include a electric oven with hob and extractor over. Space and plumbing for freestanding washing machine and upright fridge freezer. Wall mounted boiler, two radiators, ceiling spotlights, built in storage cupboards and French doors to the front of the property.