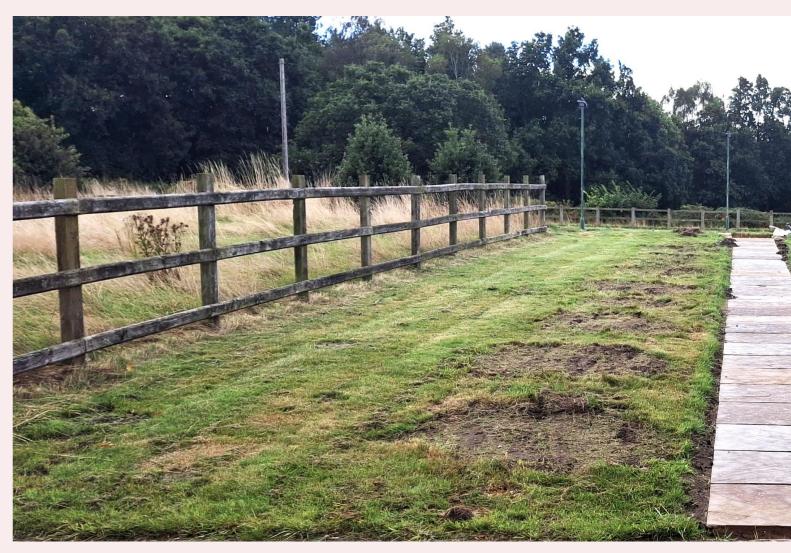

#### **Externally**

you will find the garden tot he front of the property which is mainly laid to lawn with a patio seating area this also leads to the allocated parking.