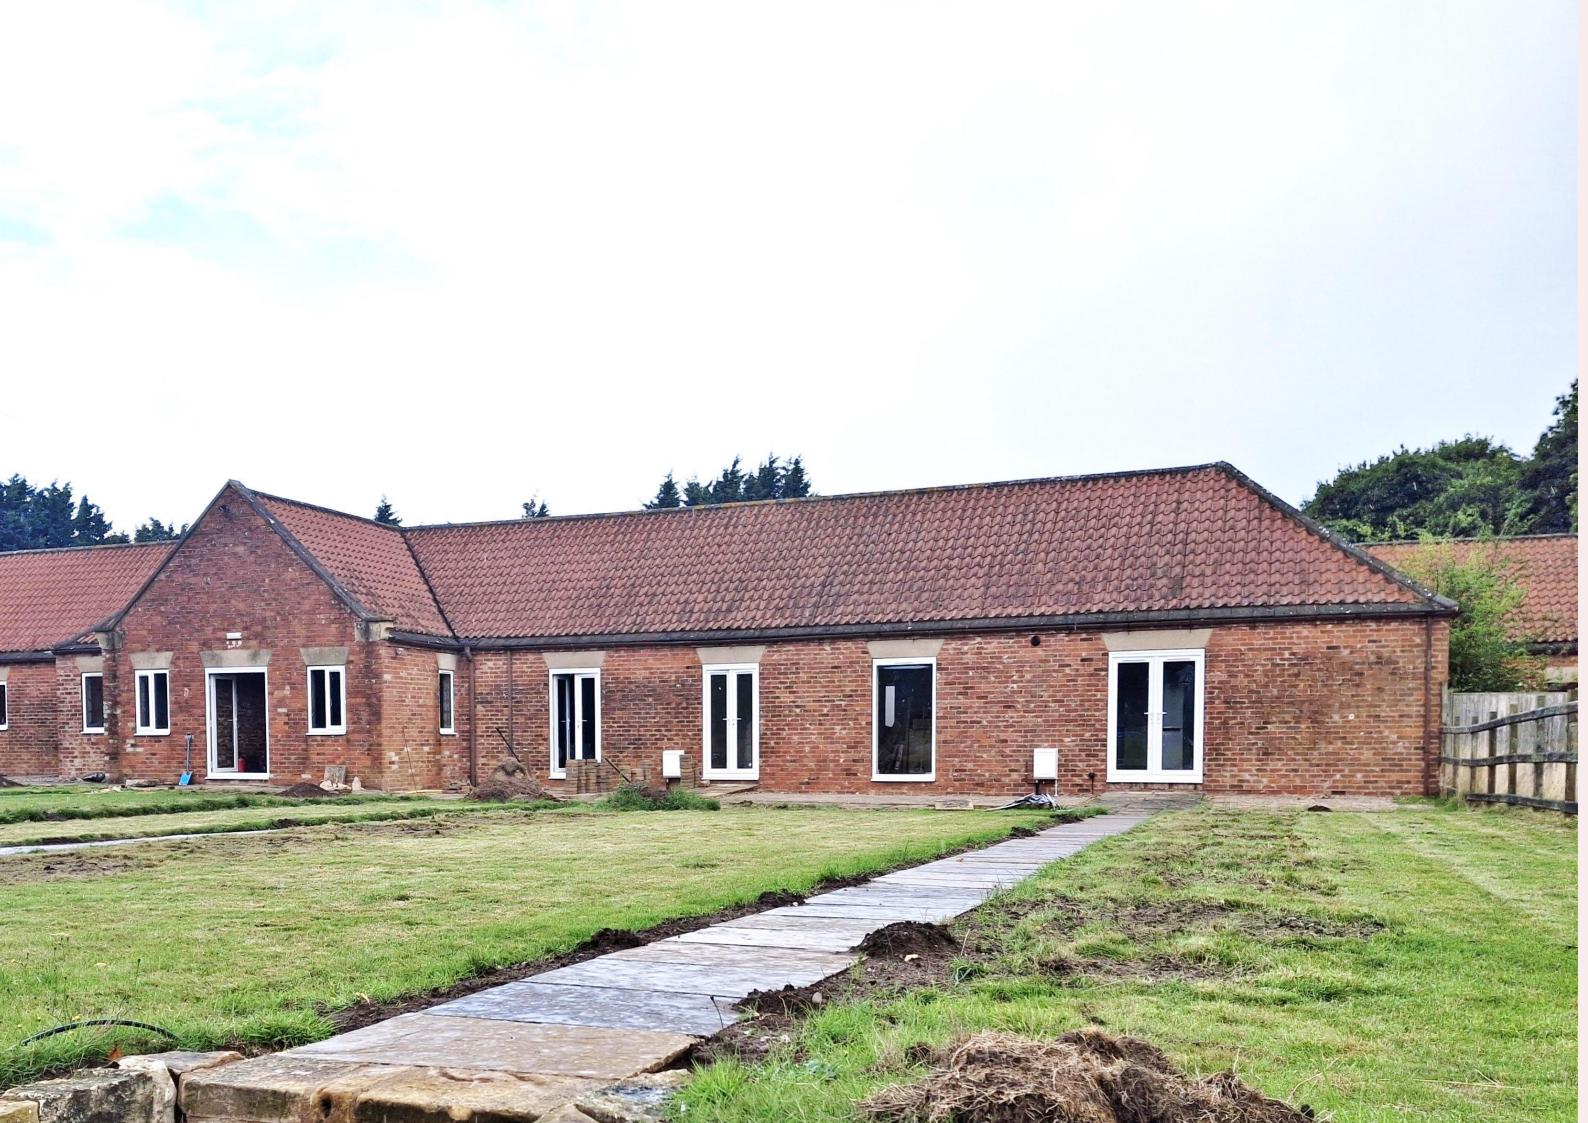

#### Fantastic Opportunity To Acquire A Recently Renovated Holiday Let...

Part of the 19th century built Redbrick House this development of 5 self-contained holiday lets offers the perfect accommodation. This is your opportunity to invest in property number 5 which offers an open plan living space, bathroom with Jack & Jill access to the master bedroom and two well-proportioned bedrooms. Positioned close to Edwinstowe village which is one of England's most loved majestic areas known as Robin Hood country this property and surrounding areas can be explored by foot, bike, car or local transport. Not only is this property close to local attractions it has good transport links to Doncaster, Nottingham and Derby. Having been valued by a reputable holiday let company the annual turnover could exceeds £20,000 per annum. Viewings are a must to appreciate what this property has to offer. Contact our office today to arrange an internal viewing.

#### **Externally**

you will find the garden tot he front of the property which is mainly laid to lawn with a patio seating area this also leads to the allocated parking.