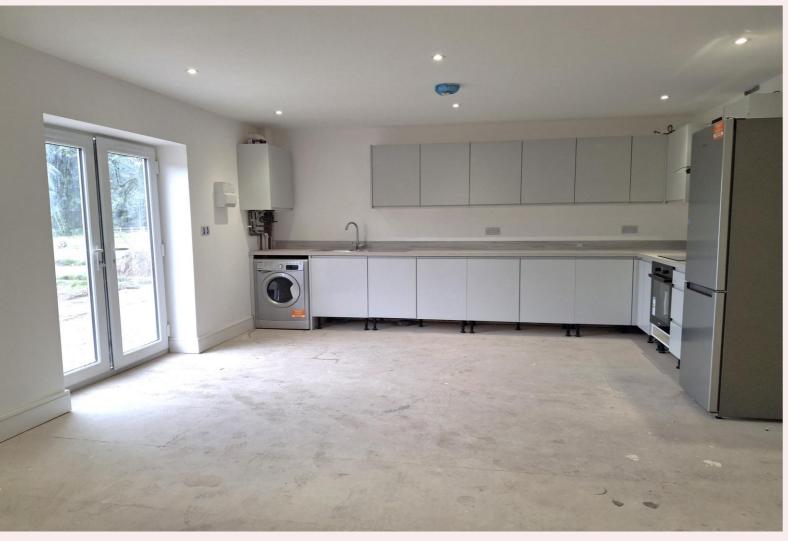

#### **Open Plan Living Space** 22' 10" x 21' 8" (6.97m x 6.61m)

Fitted with a range of wall and base units having worksurfaces over inset with a stainless steel sink, drainer and mixer tap. Integrated appliances include a electric oven with hob and extractor over. Space and plumbing for freestanding washing machine and upright fridge freezer. Wall mounted boiler, two radiators, ceiling spotlights, built in storage cupboards and French doors to the front of the property.