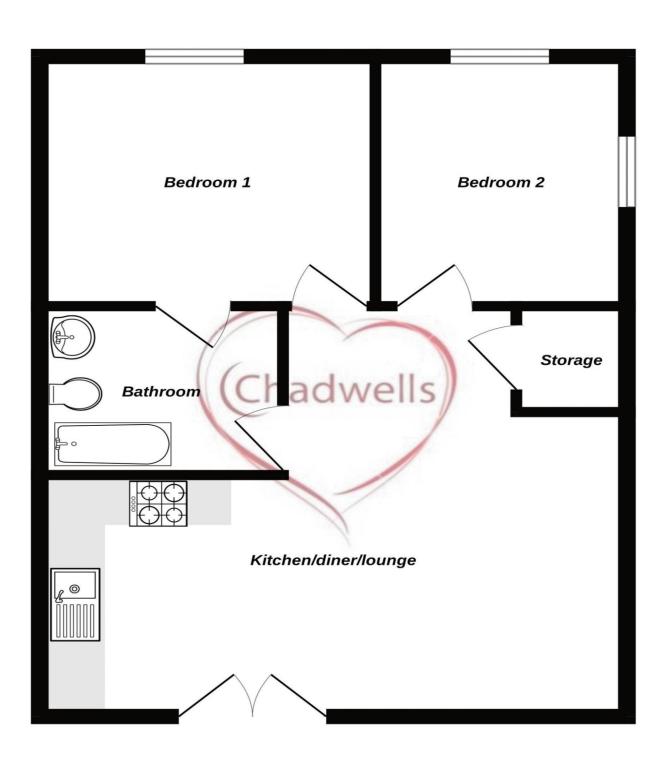

#### **Open Plan Living Space** 22' 10" x 21' 8" (6.97m x 6.61m)

Fitted with a range of wall and base units having worksurfaces over inset with a stainless steel sink, drainer and mixer tap. Integrated appliances include a electric oven with hob and extractor over. Space and plumbing for freestanding washing machine and upright fridge freezer. Wall mounted boiler, two radiators, ceiling spotlights, built in storage cupboards and French doors to the front of the property.

#### **Bathroom** 7' 9" x 8' 7" (2.37m x 2.62m)

Fitted with a three piece suite comprising bath with shower over, lo flush WC and wash basin set within a vanity unit. Aqua boarding splash backs, ceiling spotlights, chrome heated towel rail and extractor fan.

#### **Bedroom One** 13' 11" x 13' 1" (4.24m x 3.98m)

With obscure uPVC glazed window tot he rear aspect, ceiling spotlights and radiator.

#### **Bedroom Two** 13' 11" x 8' 8" (4.24m x 2.64m)

With two obscure uPVC glazed windows, ceiling spotlights and radiator.

#### **Ground Floor**