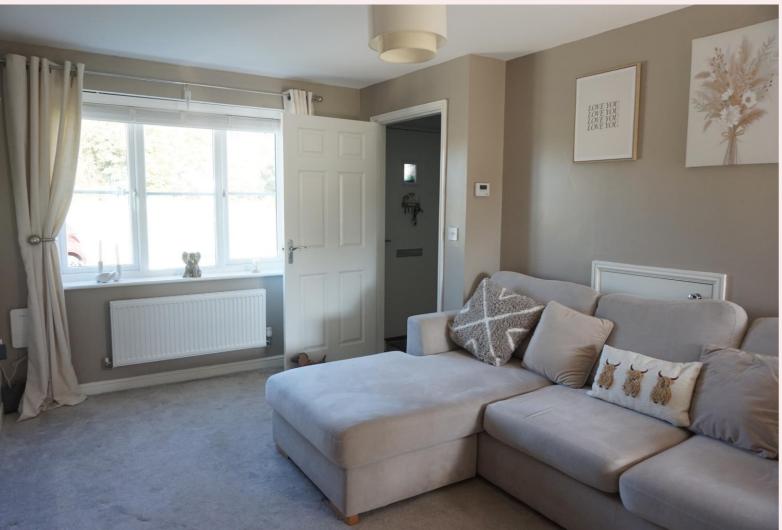

## Lounge 15' 0" x 9' 10" (4.58m x 3.00m)

A room with a view. The bright and airy lounge has carpet flooring, uPVC window to the front aspect, TV point, under stairs store cupboard, radiator & ceiling light.