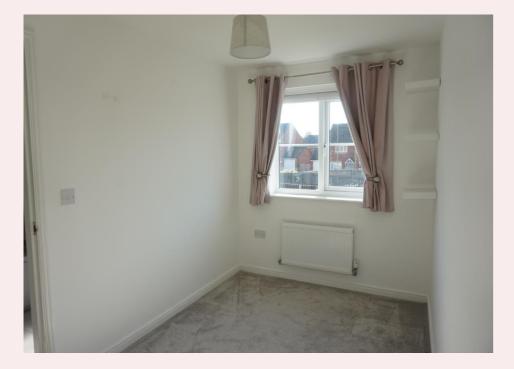

#### **Master Bedroom** 10' 5" x 10' 2" (3.17m x 3.11m)

The master bedroom has carpet flooring, radiator, uPVC window to the front aspect and built in wardrobes.

Bedroom Two 12' 8" x 7' 1" (3.85m x 2.15m) Bedroom two has carpet flooring, radiator and uPVC window to the rear aspect.