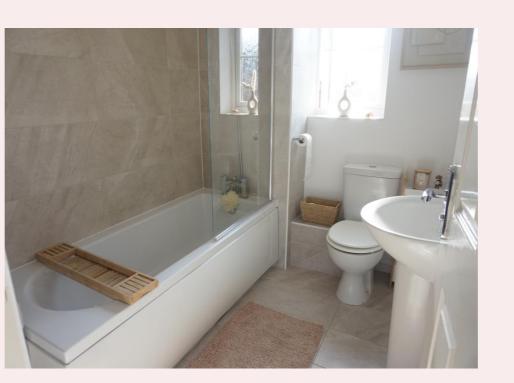

Family Bathroom 7' 5" x 6' 2" (2.27m x 1.87m) The bathroom is fitted with a white three piece suite comprising low flush WC, hand wash basin, paneled bath with mains fed shower and glass screen. Part tiled walls, radiator, tile effect vinyl flooring and obscure uPVC window to the rear aspect.