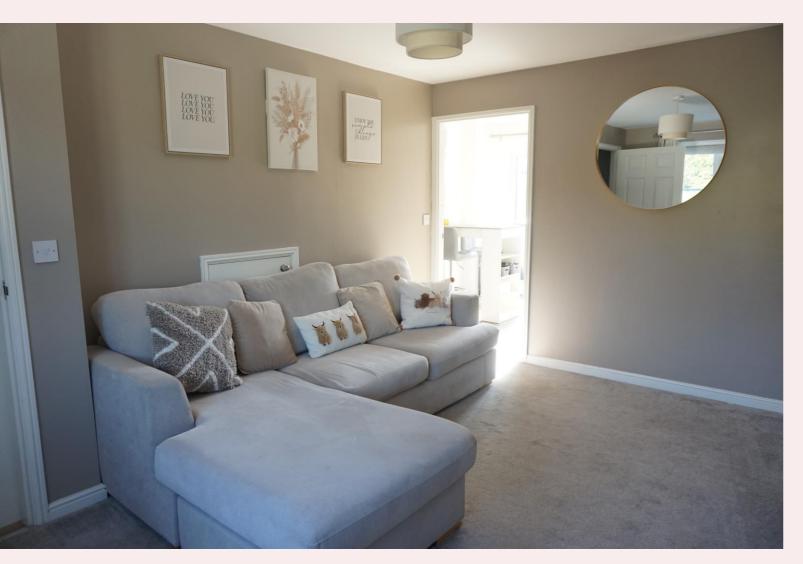

## Lounge 15' 0" x 9' 10" (4.58m x 3.00m)

A room with a view. The bright and airy lounge has carpet flooring, uPVC window to the front aspect, TV point, under stairs store cupboard, radiator & ceiling light.