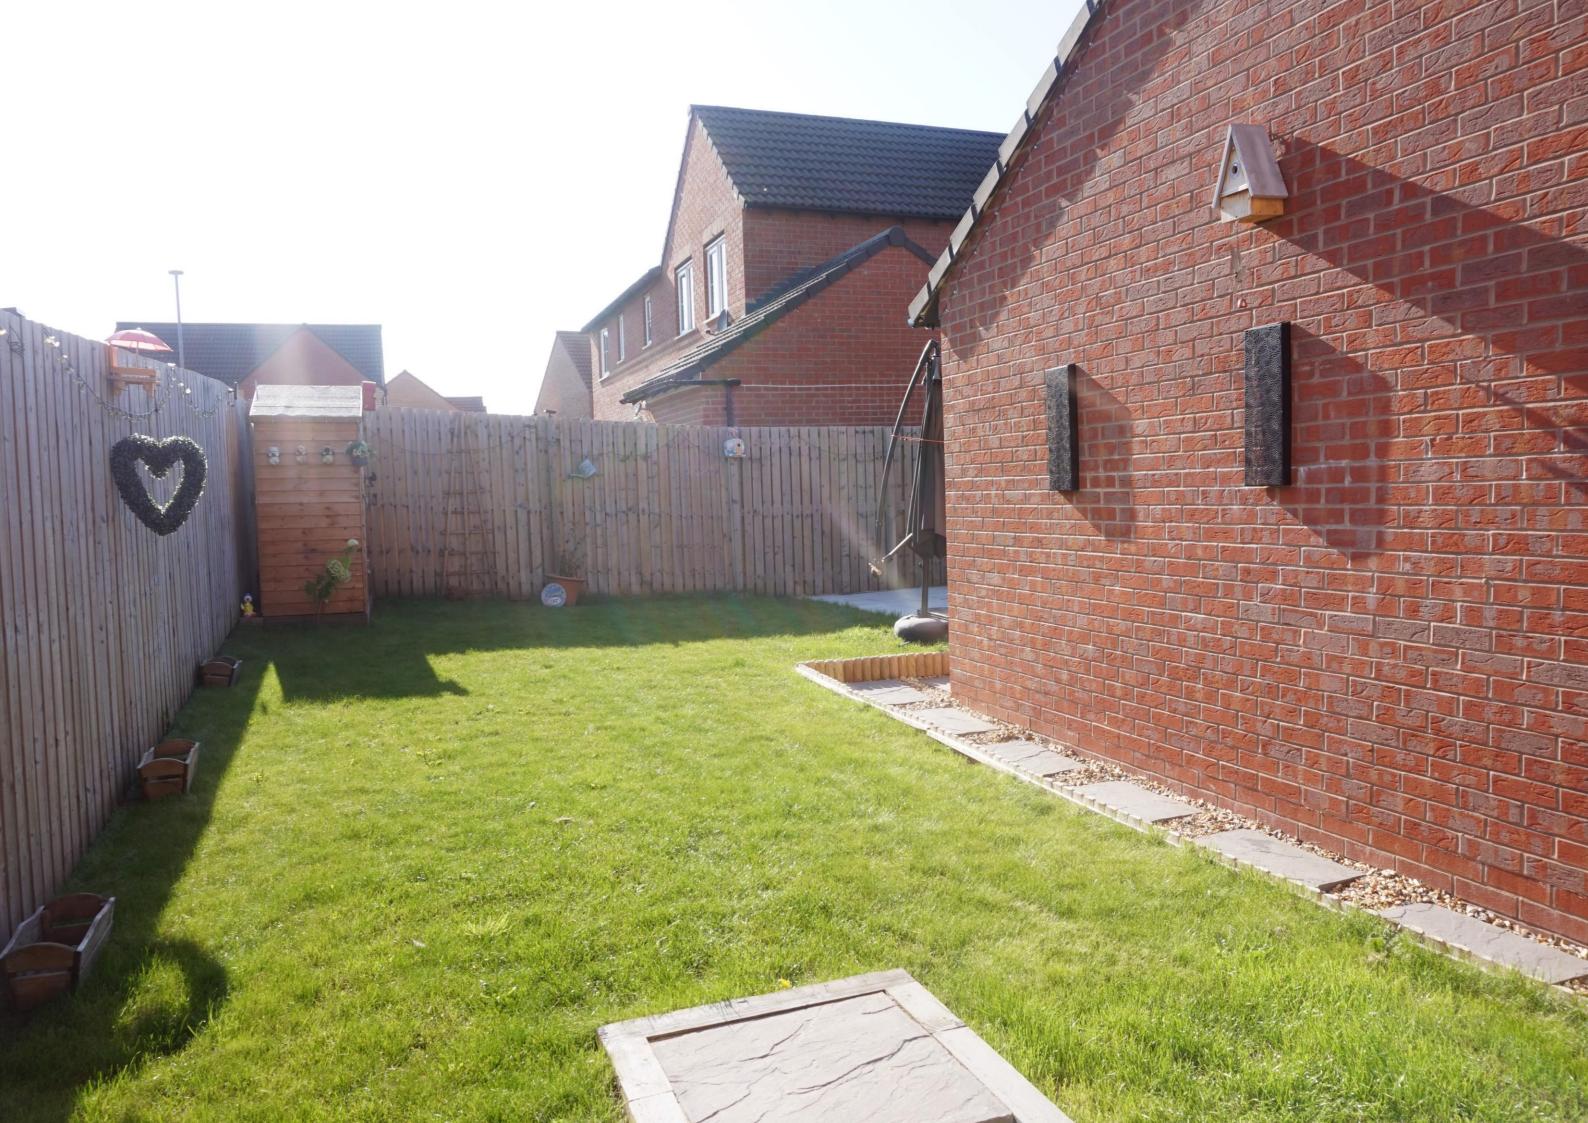

#### Outside

The front of the property has a lawned area and path leading to the front door. A private driveway leading to the detached garage which has power and lighting. The fully enclosed rear garden is laid mainly to lawn with patio seating areas are perfect for entertaining. Access to the driveway and garage.