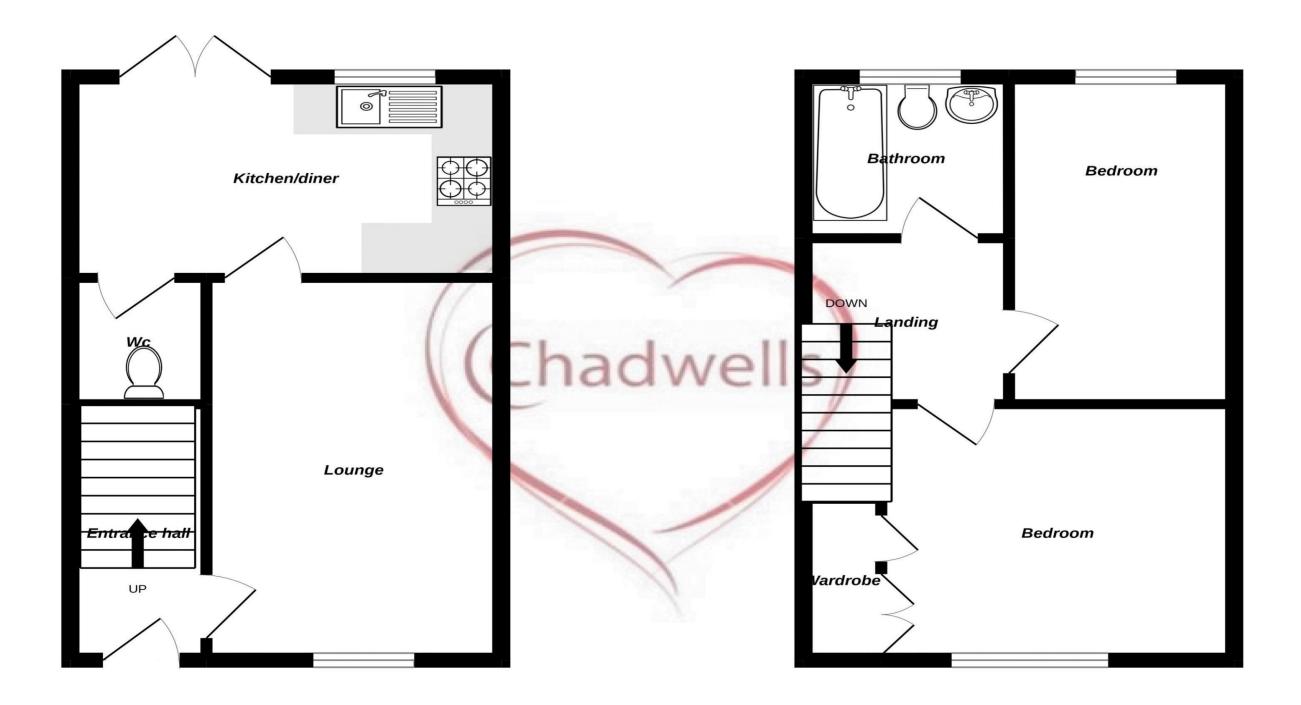

## **Entrance Hall**

Enter through the composite door into the hallway which has carpet flooring, radiator, stairs off to the first floor and a door leading to the lounge.

## Lounge 15' 0" x 9' 10" (4.58m x 3.00m)

A room with a view. The bright and airy lounge has carpet flooring, uPVC window to the front aspect, TV point, under stairs store cupboard, radiator & ceiling light.

## **Kitchen/Diner** 13' 5" x 9' 1" (4.10m x 2.76m)

The kitchen is fitted with quality wall and base units finished with high gloss cream doors and drawer fronts. Square edged work surfaces with stainless steel sink, drainer and mixer tap inset. Integrated electric fan oven and four ring gas hob with extractor above. Tiled splash backs, tile effect vinyl flooring, radiator, uPVC window and French doors to the rear aspect. Doors leading to the lounge and cloakroom.

#### Cloakroom

With low flush WC, hand wash basin and tile effect vinyl flooring.

#### Landing

With carpet flooring, doors leading to the two bedrooms and bathroom. Loft access.

#### **Master Bedroom** 10' 5" x 10' 2" (3.17m x 3.11m)

The master bedroom has carpet flooring, radiator, uPVC window to the front aspect and built in wardrobes.

Bedroom Two 12' 8" x 7' 1" (3.85m x 2.15m) Bedroom two has carpet flooring, radiator and uPVC window to the rear aspect.

Family Bathroom 7' 5" x 6' 2" (2.27m x 1.87m) The bathroom is fitted with a white three piece suite comprising low flush WC, hand wash basin, paneled bath with mains fed shower and glass screen. Part tiled walls, radiator, tile effect vinyl flooring and obscure uPVC window to the rear aspect.

1st Floor

Whilst every attempt has been made to ensure the accuracy of the floorplan contained here, measurements of doors, windows, rooms and any other items are approximate and no responsibility is taken for any error, omission or mis-statement. This plan is for illustrative purposes only and should be used as such by any prospective purchaser. The services, systems and appliances shown have not been tested and no guarantee as to their operability or efficiency can be given. Made with Metropix ©2022