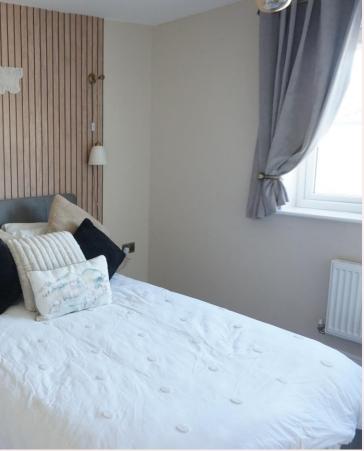

#### **Master Bedroom** 10' 5" x 10' 2" (3.17m x 3.11m)

The master bedroom has carpet flooring, radiator, uPVC window to the front aspect and built in wardrobes.

Bedroom Two 12' 8" x 7' 1" (3.85m x 2.15m) Bedroom two has carpet flooring, radiator and uPVC window to the rear aspect.