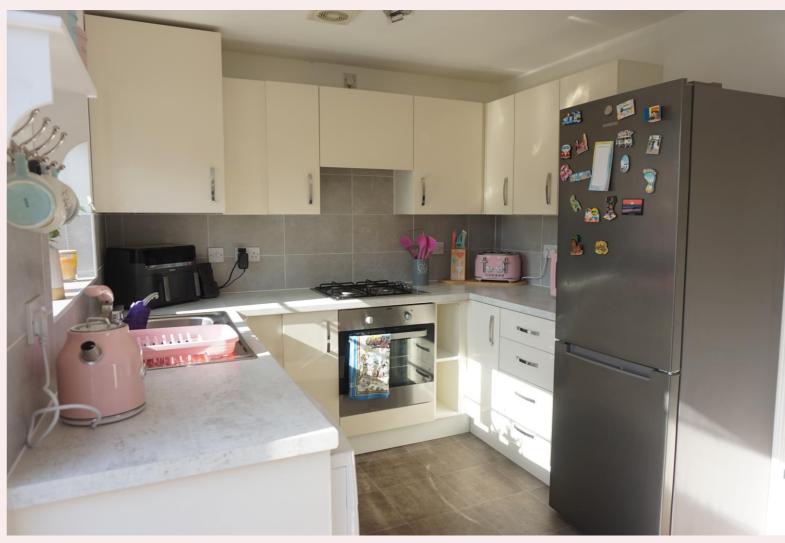

## **Kitchen/Diner** 13' 5" x 9' 1" (4.10m x 2.76m)

The kitchen is fitted with quality wall and base units finished with high gloss cream doors and drawer fronts. Square edged work surfaces with stainless steel sink, drainer and mixer tap inset. Integrated electric fan oven and four ring gas hob with extractor above. Tiled splash backs, tile effect vinyl flooring, radiator, uPVC window and French doors to the rear aspect. Doors leading to the lounge and cloakroom.