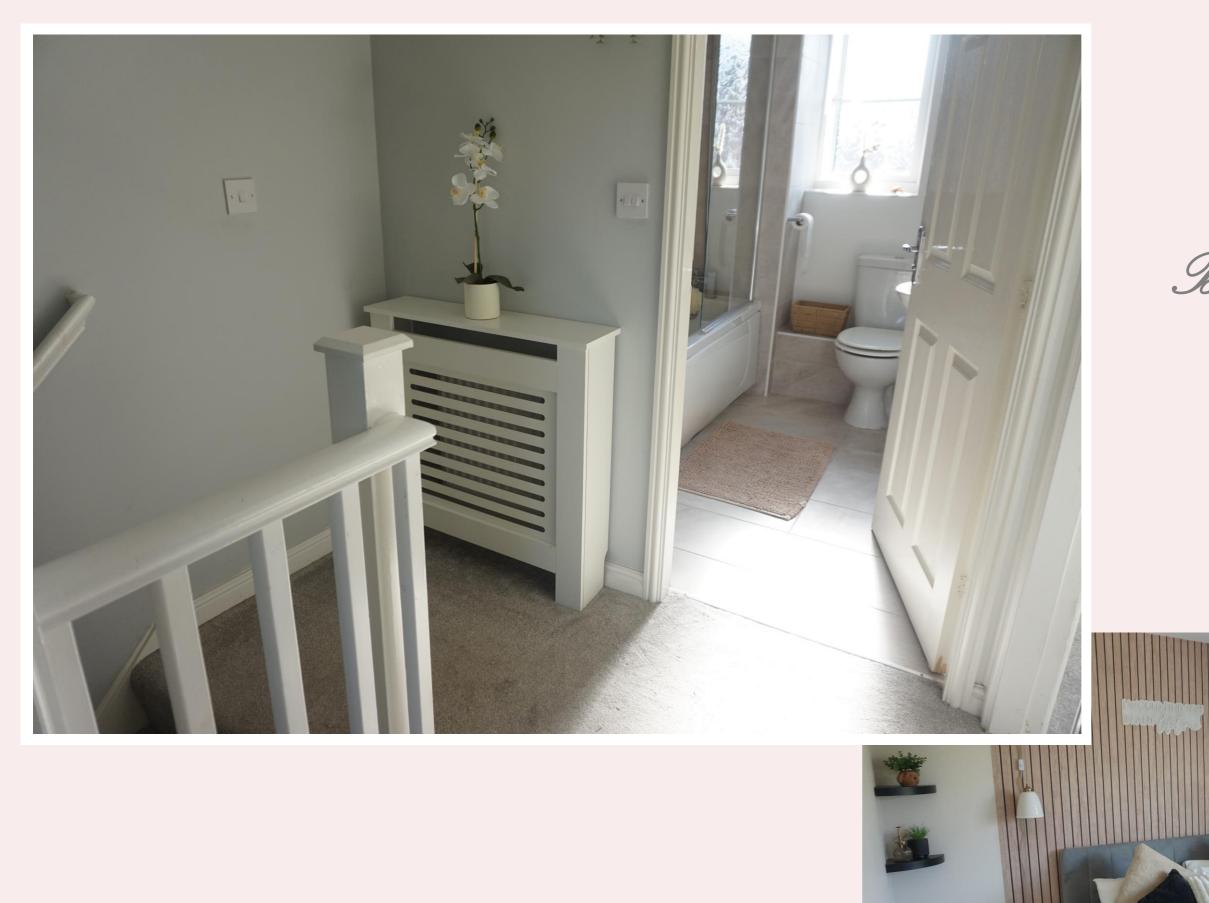

#### Landing

With carpet flooring, doors leading to the two bedrooms and bathroom. Loft access.

Family Bathroom 7' 5" x 6' 2" (2.27m x 1.87m) The bathroom is fitted with a white three piece suite comprising low flush WC, hand wash basin, paneled bath with mains fed shower and glass screen. Part tiled walls, radiator, tile effect vinyl flooring and obscure uPVC window to the rear aspect.