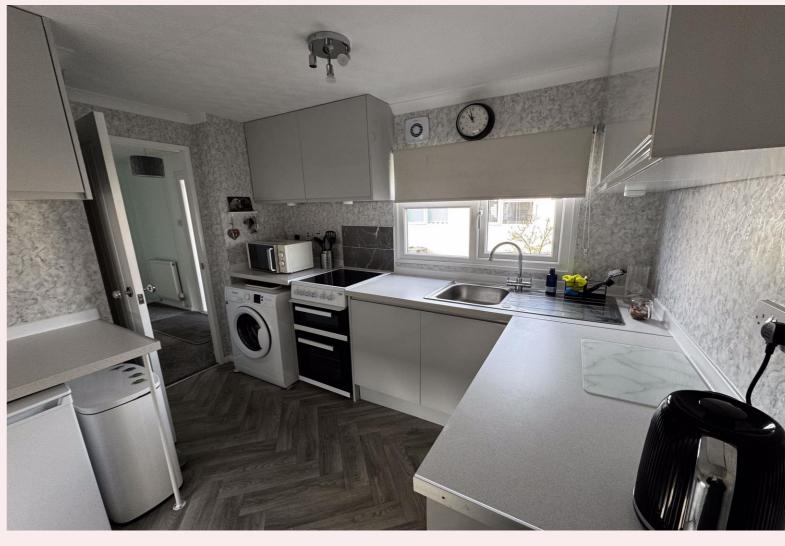

# **Kitchen/Diner** 11'9" x 8'0" (3.59m x 2.43m)

Fitted with a range of wall and base units having square edge work surface inset with a stainless steel sink/drainer with mixer tap. Vinyl flooring, radiator, ceiling light, plumbing for washing machine and breakfast bar. Storage cupboard that houses a brand new Vaillant Eco Pro boiler, which has a 6 year warranty. uPVC windows to left and right aspect.