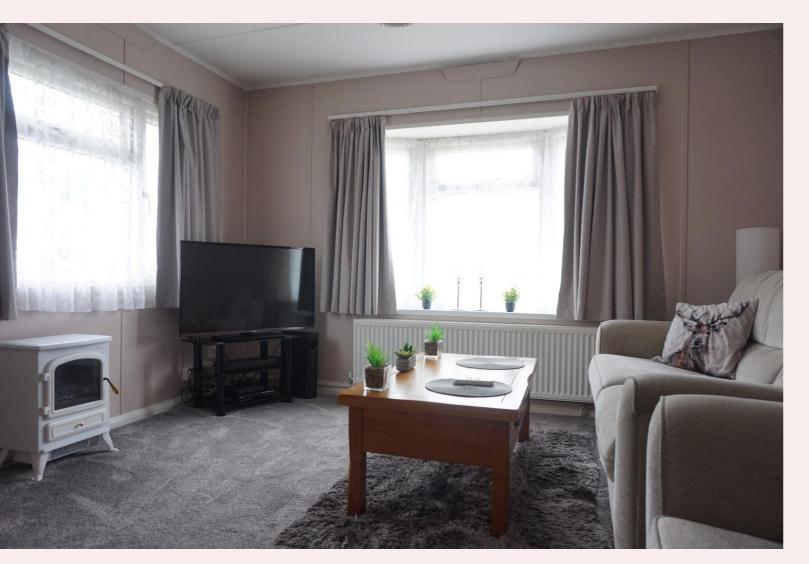

# Lounge 11' 7" x 11' 6" (3.54m x 3.50m)

Accessed from the side aspect through a uPVC door. Having carpet flooring, radiator, TV point and uPVC bay window to front and uPVC window to side aspect. Also benefiting from an air conditioning unit that provides both hot and cold air.