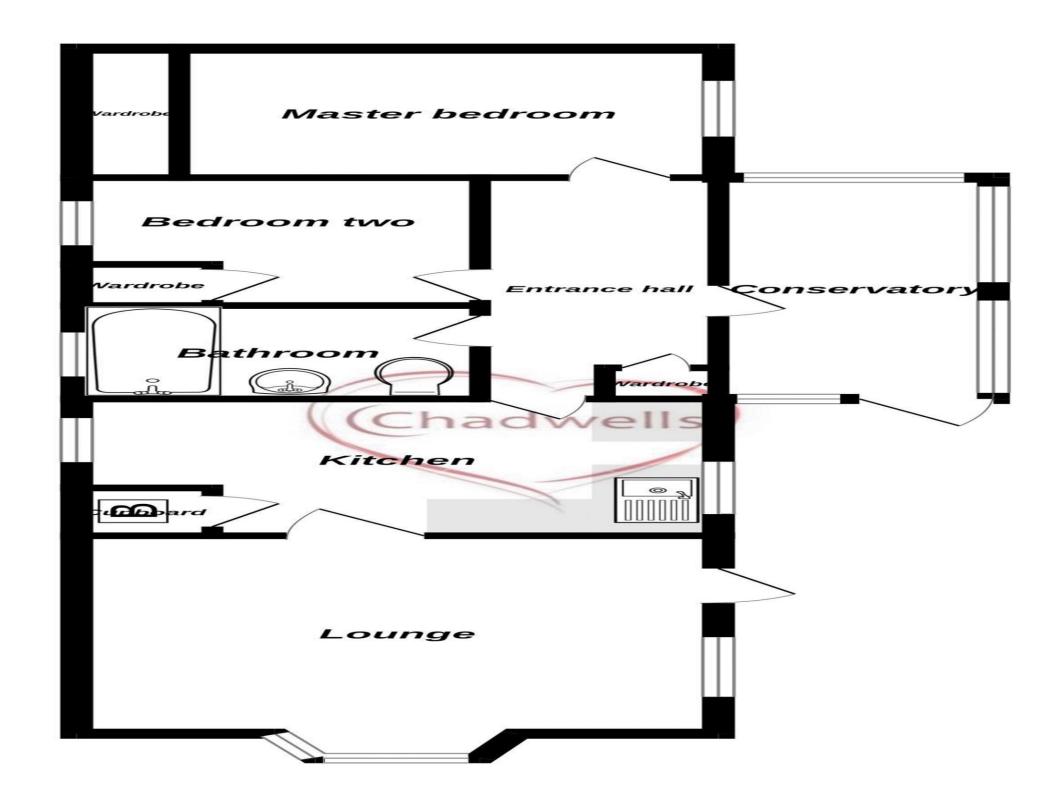

# Lounge 11' 7" x 11' 6" (3.54m x 3.50m)

Accessed from the side aspect through a uPVC door. Having carpet flooring, radiator, TV point and uPVC bay window to front and uPVC window to side aspect. Also benefiting from an air conditioning unit that provides both hot and cold air.

# **Kitchen/Diner** 11'9" x 8'0" (3.59m x 2.43m)

Fitted with a range of wall and base units having square edge work surface inset with a stainless steel sink/drainer with mixer tap. Vinyl flooring, radiator, ceiling light, plumbing for washing machine and breakfast bar. Storage cupboard that houses a brand new Vaillant Eco Pro boiler, which has a 6 year warranty. uPVC windows to left and right aspect.

# **Conservatory** 11' 9" x 4' 9" (3.57m x 1.45m)

Accessed from the side through a uPVC door, having windows to front, rear and side aspect. Vinyl flooring and radiator. With a uPVC door leading into the hallway and is currently used as a utility area.

### **Entrance Hallway**

Accessed through a uPVC door via the conservatory. Having carpet flooring and shelved storage cupboard. Doors leading into kitchen, bathroom and both bedrooms.

Master bedroom 11' 3" x 7' 9" (3.42m x 2.36m) Carpet flooring, radiator and uPVC window to side aspect. Also benefiting from fitted wardrobes and air conditioning unit.

**Bedroom Two** 8' 6" x 8' 2" (2.58m x 2.49m) Carpet flooring, radiator and uPVC widow to side aspect. Also benefiting from a fitted wardrobe and air conditioning unit.

**Bathroom** 6' 5" x 4' 6" (1.96m x 1.38m) Fitted with a white three piece suite comprising of a low flush WC, pedestal hand wash basin and panel bath with electric shower over. Having multi panel agua cladding to the wall adjacent to bath/shower vinyl flooring, radiator and obscure uPVC window to side aspect. Also benefiting from a mirrored bathroom cabinet and chrome fixtures.

Ground Floor

Whilst every attempt has been made to ensure the accuracy of the floorplan contained here, measurements of doors, windows, rooms and any other items are approximate and no responsibility is taken for any error, omission or mis-statement. This plan is for illustrative purposes only and should be used as such by any prospective purchaser. The services, systems and appliances shown have not been tested and no guarantee as to their operability or efficiency can be given. Made with Metropix ©2024