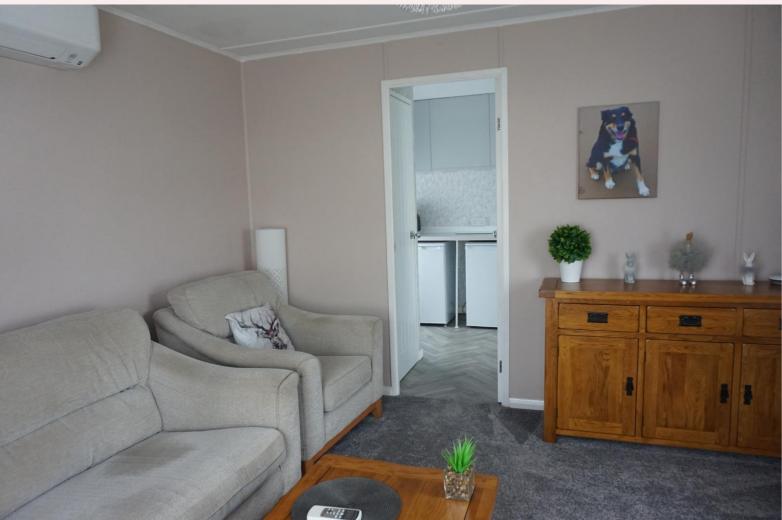

# Lounge 11' 7" x 11' 6" (3.54m x 3.50m)

Accessed from the side aspect through a uPVC door. Having carpet flooring, radiator, TV point and uPVC bay window to front and uPVC window to side aspect. Also benefiting from an air conditioning unit that provides both hot and cold air.

### **Entrance Hallway**

Accessed through a uPVC door via the conservatory. Having carpet flooring and shelved storage cupboard. Doors leading into kitchen, bathroom and both bedrooms.

Master bedroom 11' 3" x 7' 9" (3.42m x 2.36m) Carpet flooring, radiator and uPVC window to side aspect. Also benefiting from fitted wardrobes and air conditioning unit.