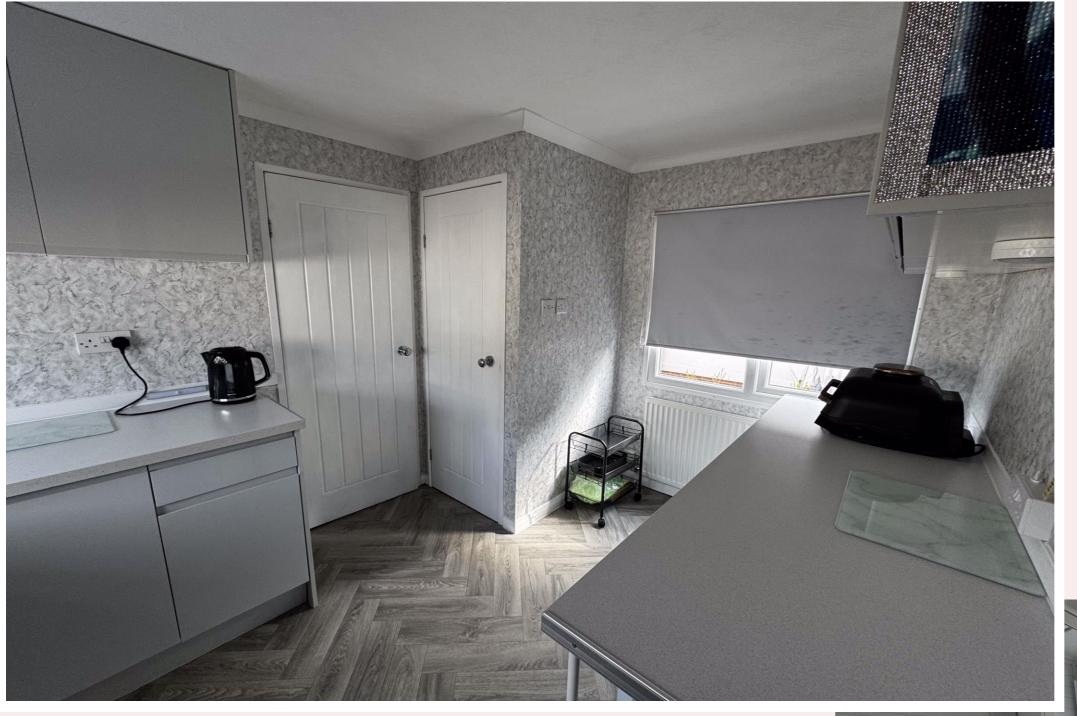

# **Kitchen/Diner** 11'9" x 8'0" (3.59m x 2.43m)

Fitted with a range of wall and base units having square edge work surface inset with a stainless steel sink/drainer with mixer tap. Vinyl flooring, radiator, ceiling light, plumbing for washing machine and breakfast bar. Storage cupboard that houses a brand new Vaillant Eco Pro boiler, which has a 6 year warranty. uPVC windows to left and right aspect.

# **Conservatory** 11' 9" x 4' 9" (3.57m x 1.45m)

Accessed from the side through a uPVC door, having windows to front, rear and side aspect. Vinyl flooring and radiator. With a uPVC door leading into the hallway and is currently used as a utility area.