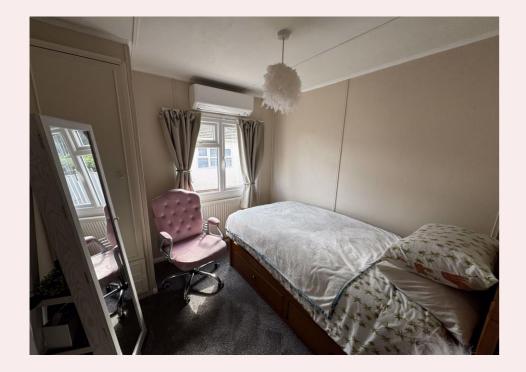

### **Entrance Hallway**

Accessed through a uPVC door via the conservatory. Having carpet flooring and shelved storage cupboard. Doors leading into kitchen, bathroom and both bedrooms.

Master bedroom 11' 3" x 7' 9" (3.42m x 2.36m) Carpet flooring, radiator and uPVC window to side aspect. Also benefiting from fitted wardrobes and air conditioning unit.