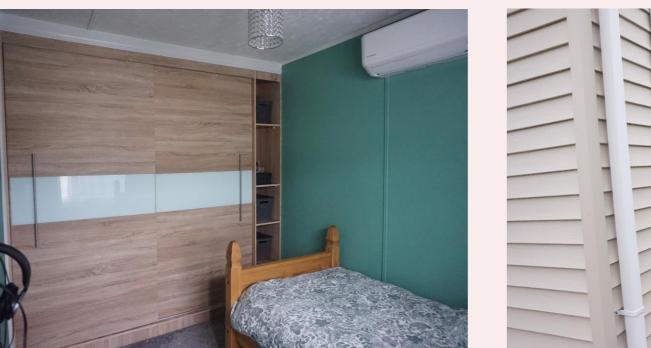

### **Entrance Hallway**

Accessed through a uPVC door via the conservatory. Having carpet flooring and shelved storage cupboard. Doors leading into kitchen, bathroom and both bedrooms.

Master bedroom 11' 3" x 7' 9" (3.42m x 2.36m) Carpet flooring, radiator and uPVC window to side aspect. Also benefiting from fitted wardrobes and air conditioning unit.