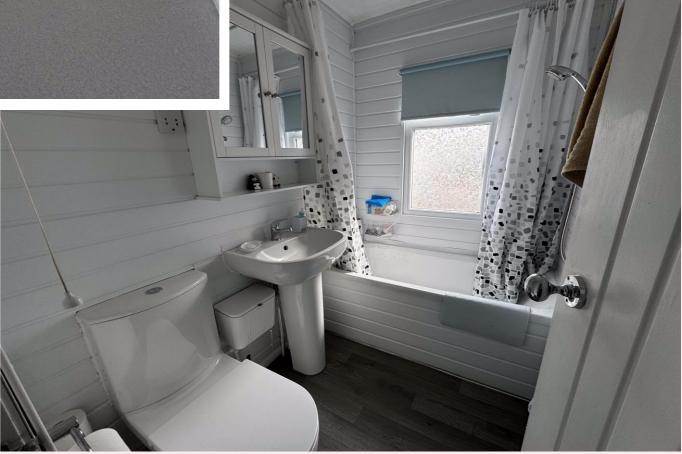

**Bedroom Two** 8' 6" x 8' 2" (2.58m x 2.49m) Carpet flooring, radiator and uPVC widow to side aspect. Also benefiting from a fitted wardrobe and air conditioning unit.

**Bathroom** 6' 5" x 4' 6" (1.96m x 1.38m) Fitted with a white three piece suite comprising of a low flush WC, pedestal hand wash basin and panel bath with electric shower over. Having multi panel agua cladding to the wall adjacent to bath/shower vinyl flooring, radiator and obscure uPVC window to side aspect. Also benefiting from a mirrored bathroom cabinet and chrome fixtures.