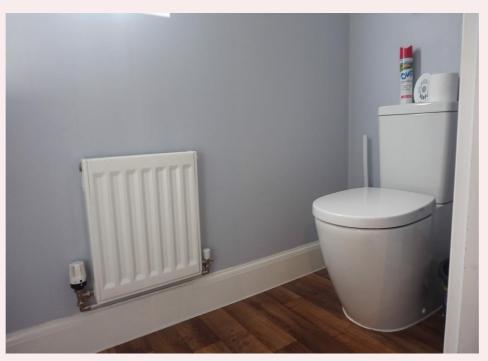

#### **Cloakroom** 6' 6" x 3' 0" (1.97m x 0.92m)

Fitted with two piece white suite consisting of w/c and pedestal wash basin. Laminate flooring, radiator, ceiling light and obscure window to side elevation.