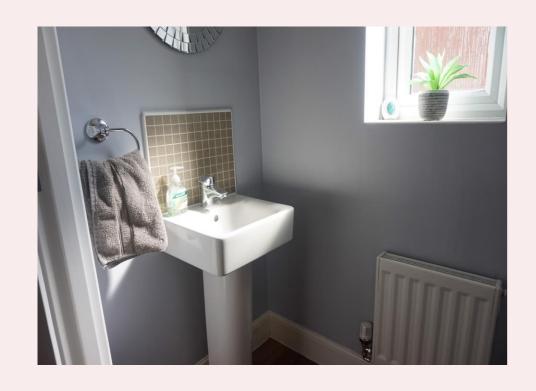

#### **Cloakroom** 6' 6" x 3' 0" (1.97m x 0.92m)

Fitted with two piece white suite consisting of w/c and pedestal wash basin. Laminate flooring, radiator, ceiling light and obscure window to side elevation.