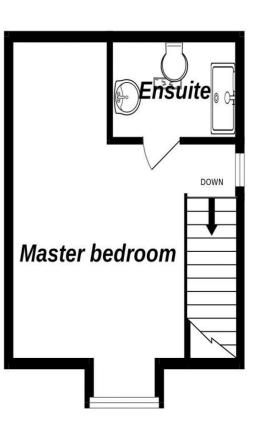

#### **Second Floor Landing**

Leading to master bedroom and en-suite. Access to loft, uPVC window to side aspect.

#### **Master bedroom** 16' 2" x 13' 7" (4.93m x 4.13m)

The master bedroom has carpet flooring, radiator, ceiling light, uPVC window to the front aspect and access to en-suite.

#### **En-suite** 5' 1" x 8' 7" (1.56m x 2.62m)

This spacious en-suite has a walk in shower cubicle with glass sliding door screen and fully tiled walls. Low flush w/c and hand wash basin with part tiled surrounding walls, tiled effect vinyl flooring, extractor fan, ceiling light, radiator and skylight window.

Ground Floor 1st Floor 2nd Floor