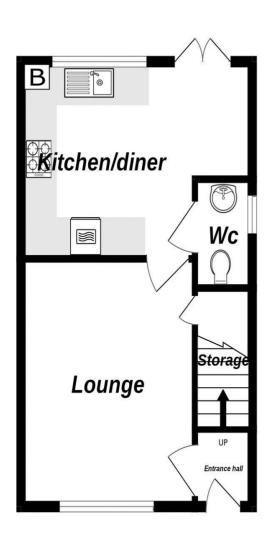

#### **Entrance Hall**

Enter through the composite door into the entrance hall, with laminate flooring, stairs off to the first floor, radiator and door leading to the lounge.

#### **Lounge** 13' 9" x 10' 2" (4.20m x 3.11m)

The lounge has carpet flooring, uPVC window to front aspect, TV point, radiator, ceiling light, under stairs storage and doors leading to the entrance hall and kitchen/ diner.

#### **Kitchen/Diner** 10'2" x 13' 6" (3.10m x 4.11m)

The kitchen is fitted with a range of wall and base units, square edge work surfaces and inset stainless steel sink with drainer and mixer tap. Laminate flooring, uPVC window to rear aspect, radiator, 2 ceiling lights and a cupboard housing the wall mounted boiler. Integrated electric oven, hob with extractor hood above, fridge/freezer, washing machine and dishwasher. Dining area with French doors to the rear garden.

#### **Cloakroom** 6' 6" x 3' 0" (1.97m x 0.92m)

Fitted with two piece white suite consisting of w/c and pedestal wash basin. Laminate flooring, radiator, ceiling light and obscure window to side elevation.

Ground Floor 1st Floor 2nd Floor