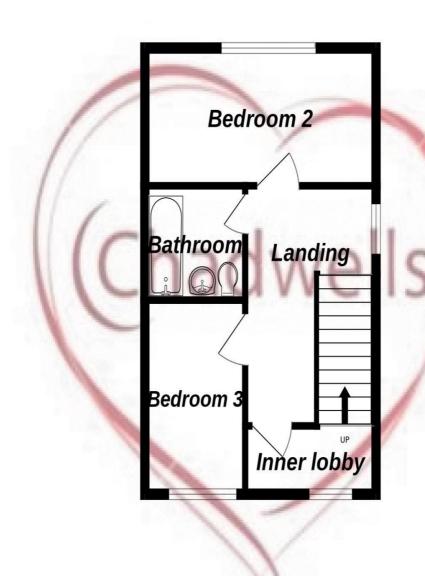

#### **First Floor Landing**

With carpet flooring, uPVC window to side elevation, ceiling lights and doors leading to two bedrooms, family bathroom and stairs to the master suite.

#### **Bedroom Two** 9'2" x 13'6" (2.80m x 4.11m)

The second bedroom has carpet flooring, radiator, ceiling light and uPVC window to rear aspect.

#### **Bedroom Three** 9' 0" x 6' 6" (2.74m x 1.99m)

With carpet flooring, radiator, ceiling light and uPVC window to front aspect.

#### **Family Bathroom** 9' 0" x 6' 6" (2.74m x 1.99m)

The family bathroom is fitted with a three piece suite comprising paneled bath, hand wash basin and low flush WC. Part tiled walls, radiator, extractor fan and vinyl flooring.

Ground Floor 1st Floor 2nd Floor