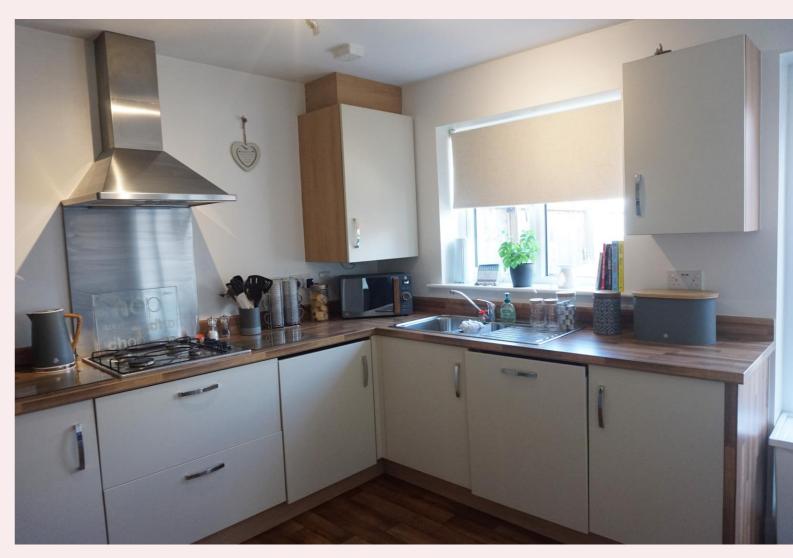

#### **Kitchen/Diner** 10'2" x 13' 6" (3.10m x 4.11m)

The kitchen is fitted with a range of wall and base units, square edge work surfaces and inset stainless steel sink with drainer and mixer tap. Laminate flooring, uPVC window to rear aspect, radiator, 2 ceiling lights and a cupboard housing the wall mounted boiler. Integrated electric oven, hob with extractor hood above, fridge/freezer, washing machine and dishwasher. Dining area with French doors to the rear garden.