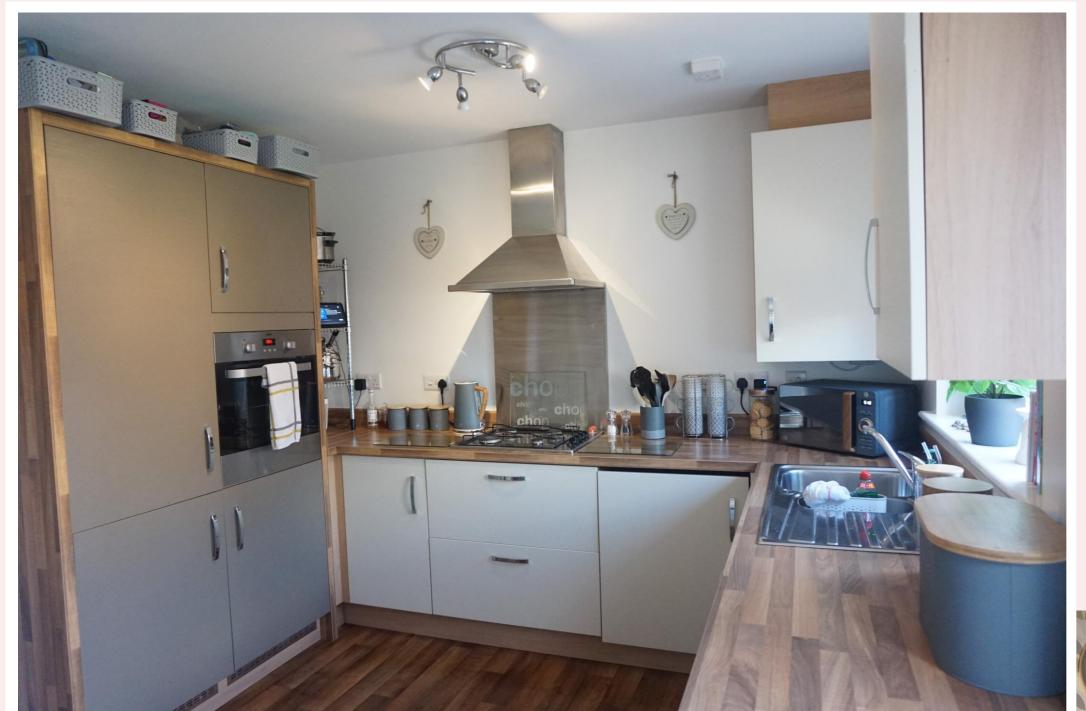

#### **Kitchen/Diner** 10'2" x 13' 6" (3.10m x 4.11m)

The kitchen is fitted with a range of wall and base units, square edge work surfaces and inset stainless steel sink with drainer and mixer tap. Laminate flooring, uPVC window to rear aspect, radiator, 2 ceiling lights and a cupboard housing the wall mounted boiler. Integrated electric oven, hob with extractor hood above, fridge/freezer, washing machine and dishwasher. Dining area with French doors to the rear garden.