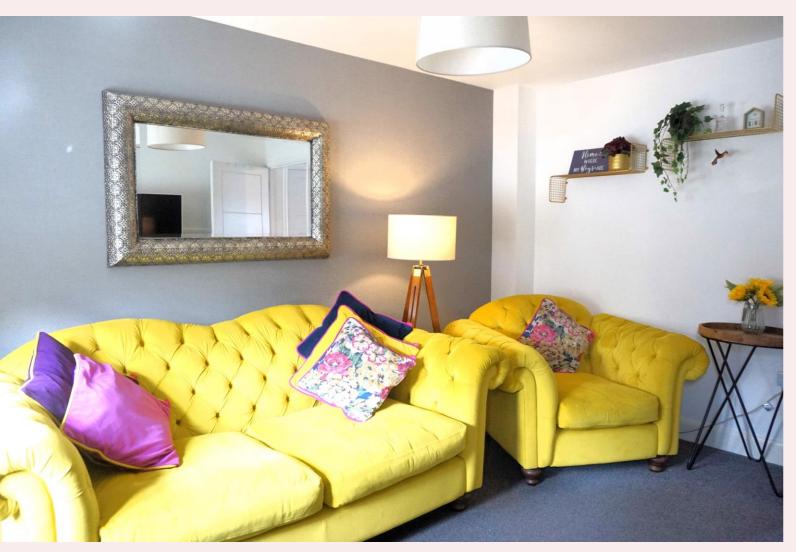

#### **Lounge** 13' 9" x 10' 2" (4.20m x 3.11m)

The lounge has carpet flooring, uPVC window to front aspect, TV point, radiator, ceiling light, under stairs storage and doors leading to the entrance hall and kitchen/ diner.