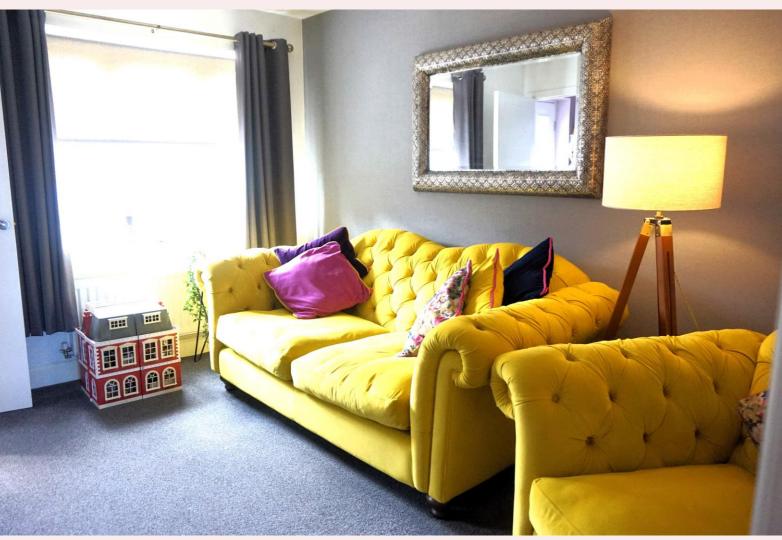

#### **Lounge** 13' 9" x 10' 2" (4.20m x 3.11m)

The lounge has carpet flooring, uPVC window to front aspect, TV point, radiator, ceiling light, under stairs storage and doors leading to the entrance hall and kitchen/ diner.