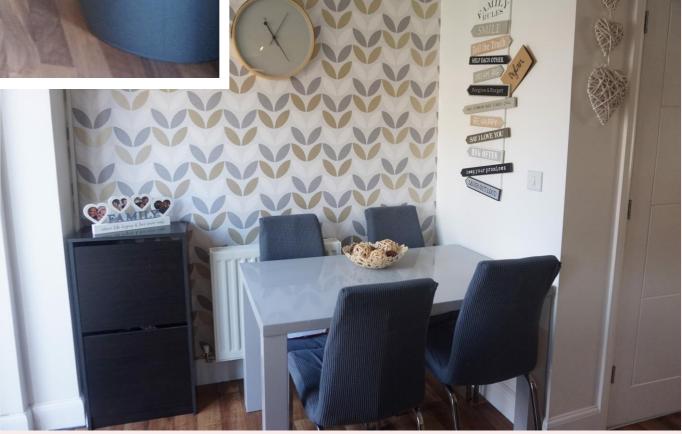

#### **Kitchen/Diner** 10'2" x 13' 6" (3.10m x 4.11m)

The kitchen is fitted with a range of wall and base units, square edge work surfaces and inset stainless steel sink with drainer and mixer tap. Laminate flooring, uPVC window to rear aspect, radiator, 2 ceiling lights and a cupboard housing the wall mounted boiler. Integrated electric oven, hob with extractor hood above, fridge/freezer, washing machine and dishwasher. Dining area with French doors to the rear garden.