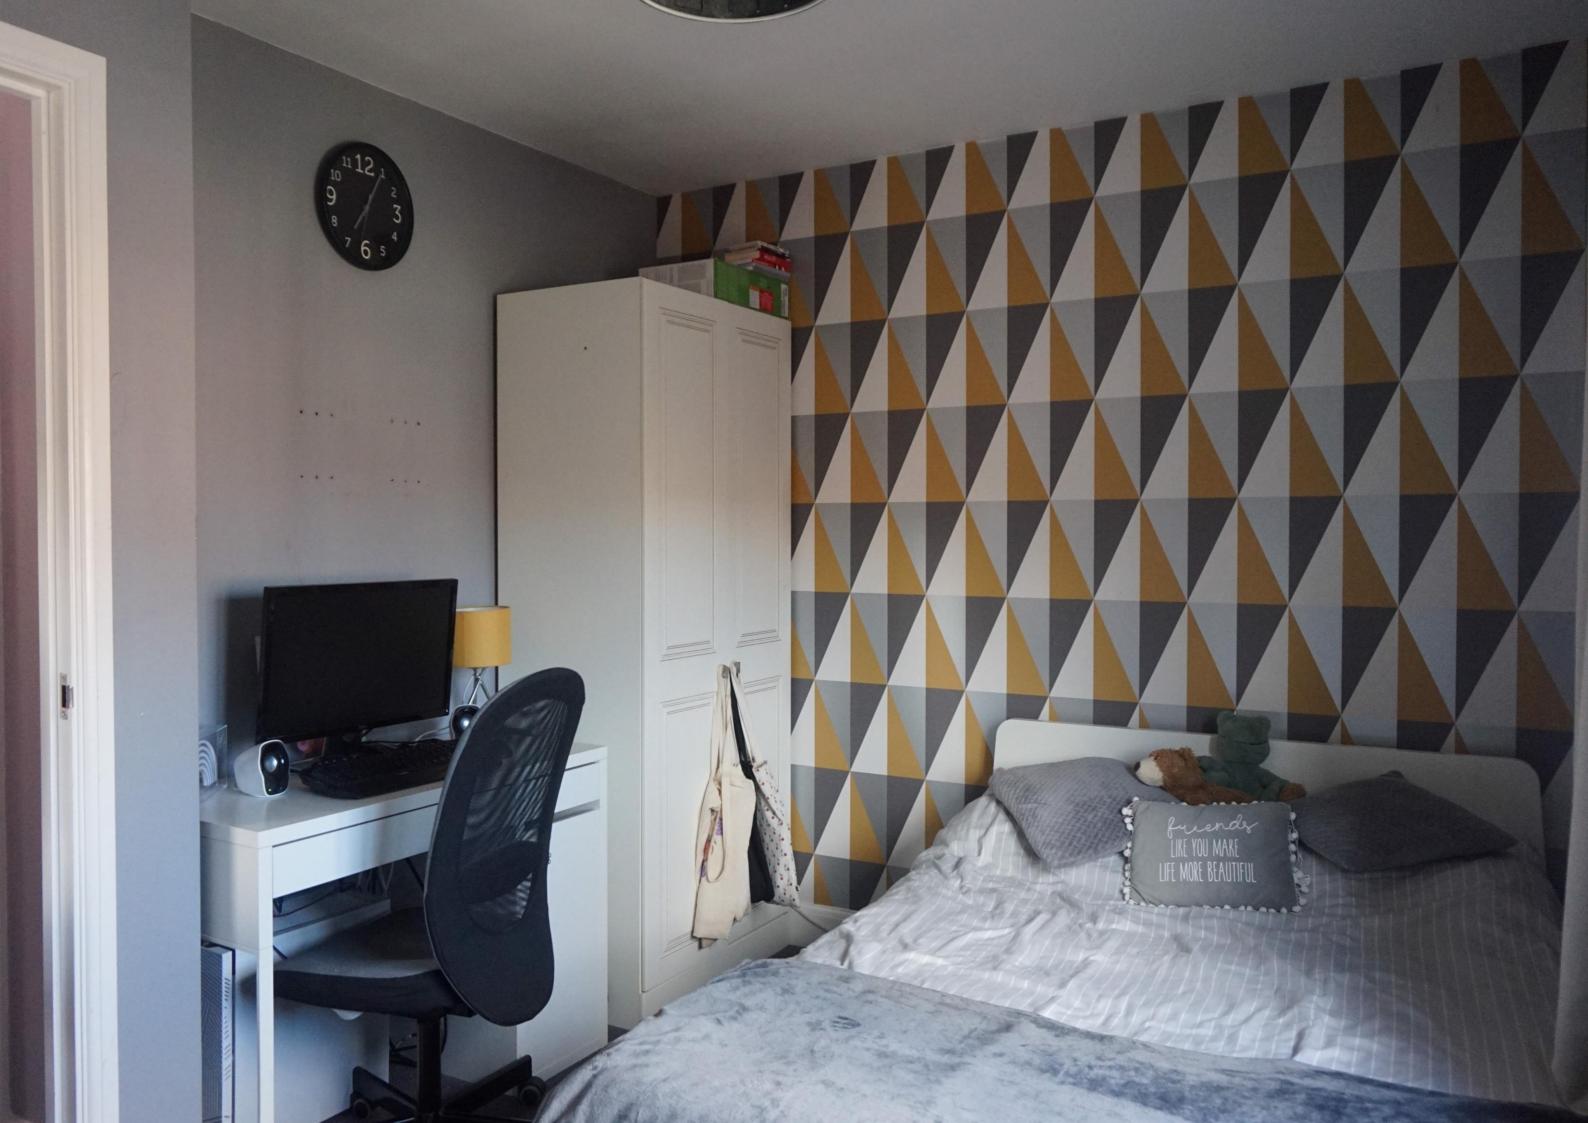

#### **Master bedroom** 16' 2" x 13' 7" (4.93m x 4.13m)

The master bedroom has carpet flooring, radiator, ceiling light, uPVC window to the front aspect and access to en-suite.