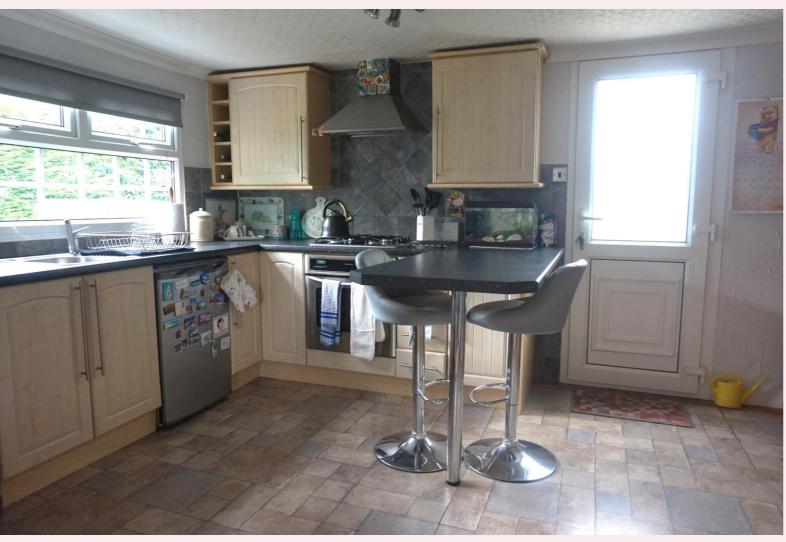

#### **Kitchen** 9' 8" x 11' 10" (2.95m x 3.60m)

Fitted with a range of wall and base units having roll top work surfaces over inset with a stainless-steel sink, drainer and mixer tap. Built in electric oven with gas hob and extractor fan over. Space and plumbing for a washing machine and undercounter fridge. Built in breakfast bar, tiled splashbacks, laminate flooring, ceiling light fitting, uPVC window to the side aspect and uPVC door to the rear. Two built in storage cupboards one housing the boiler and the other having shelves and space for an under-counter freezer.