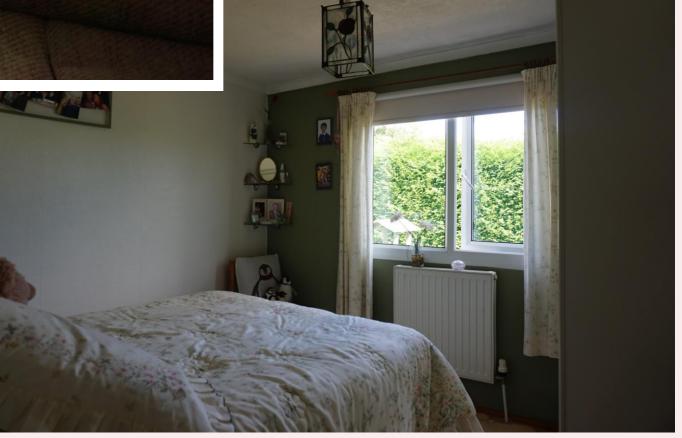

#### **Bedroom One** 9' 6" x 8' 11" (2.90m x 2.71m)

With laminate flooring, uPVC window to the side aspect, built in wardrobes, radiator and pendant light fitting.

#### **Bedroom Two** 9' 7" x 8' 11" (2.92m x 2.73m)

With carpet flooring, uPVC window to the front aspect, built in wardrobes, radiator and pendant light fitting.