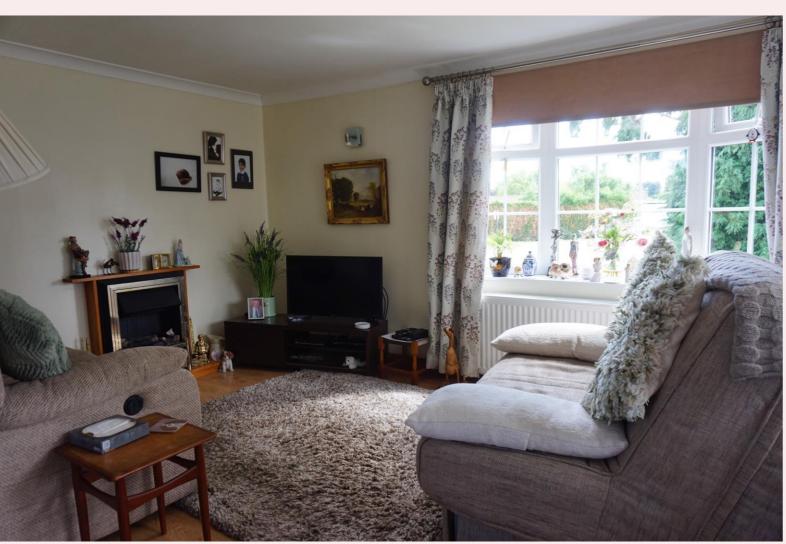

#### Lounge 9' 5" x 15' 8" (2.88m x 4.78m)

With laminate flooring, Bay window to the front aspect and a further uPVC window to the side. Coving to the ceiling, Tv point, wall and ceiling lights.