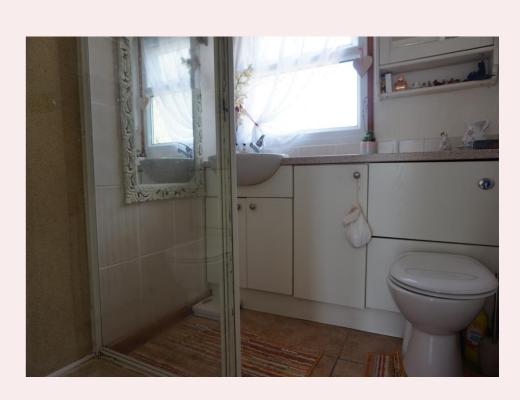

#### **Bathroom** 6' 5" x 5' 4" (1.95m x 1.63m)

Fitted with a three-piece suite comprising of shower enclosure with electric shower, low flush WC and wash basin set in a vanity unit. Obscure uPVC window to the rear aspect, ceiling light fitting, radiator, tiled splash backs and flooring.