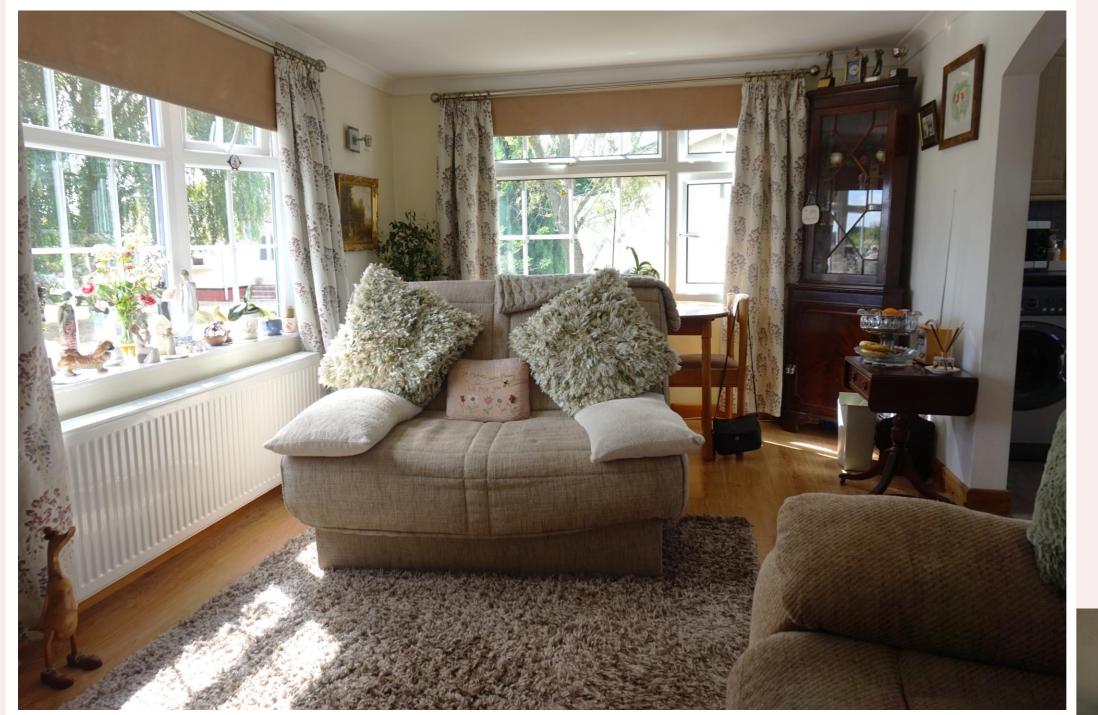

#### Lounge 9' 5" x 15' 8" (2.88m x 4.78m)

With laminate flooring, Bay window to the front aspect and a further uPVC window to the side. Coving to the ceiling, Tv point, wall and ceiling lights.