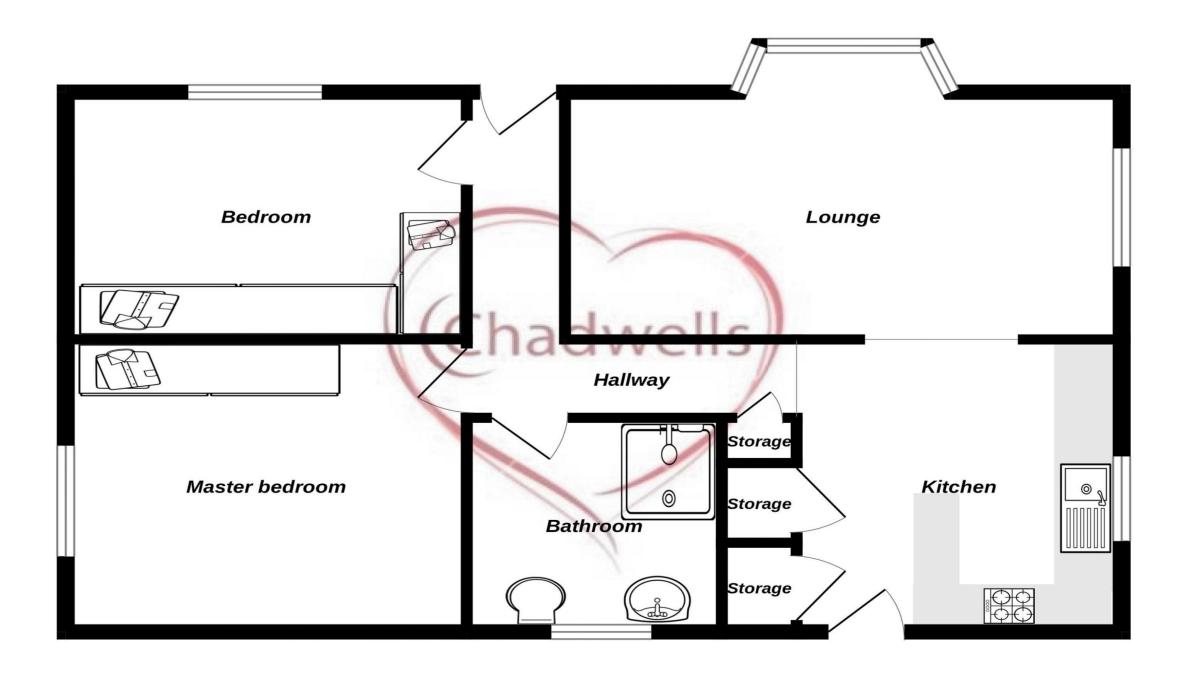

#### Hallway

Accessed through a uPVC door to the front aspect and having built in storage, laminate flooring, radiator, BT point and ceiling light fitting.

#### **Kitchen** 9' 8" x 11' 10" (2.95m x 3.60m)

Fitted with a range of wall and base units having roll top work surfaces over inset with a stainless-steel sink, drainer and mixer tap. Built in electric oven with gas hob and extractor fan over. Space and plumbing for a washing machine and undercounter fridge. Built in breakfast bar, tiled splashbacks, laminate flooring, ceiling light fitting, uPVC window to the side aspect and uPVC door to the rear. Two built in storage cupboards one housing the boiler and the other having shelves and space for an under-counter freezer.

#### Lounge 9' 5" x 15' 8" (2.88m x 4.78m)

With laminate flooring, Bay window to the front aspect and a further uPVC window to the side. Coving to the ceiling, Tv point, wall and ceiling lights.

#### **Bedroom One** 9' 6" x 8' 11" (2.90m x 2.71m)

With laminate flooring, uPVC window to the side aspect, built in wardrobes, radiator and pendant light fitting.

#### **Bedroom Two** 9' 7" x 8' 11" (2.92m x 2.73m)

With carpet flooring, uPVC window to the front aspect, built in wardrobes, radiator and pendant light fitting.

#### **Bathroom** 6' 5" x 5' 4" (1.95m x 1.63m)

Fitted with a three-piece suite comprising of shower enclosure with electric shower, low flush WC and wash basin set in a vanity unit. Obscure uPVC window to the rear aspect, ceiling light fitting, radiator, tiled splash backs and flooring.

#### **Ground Floor**