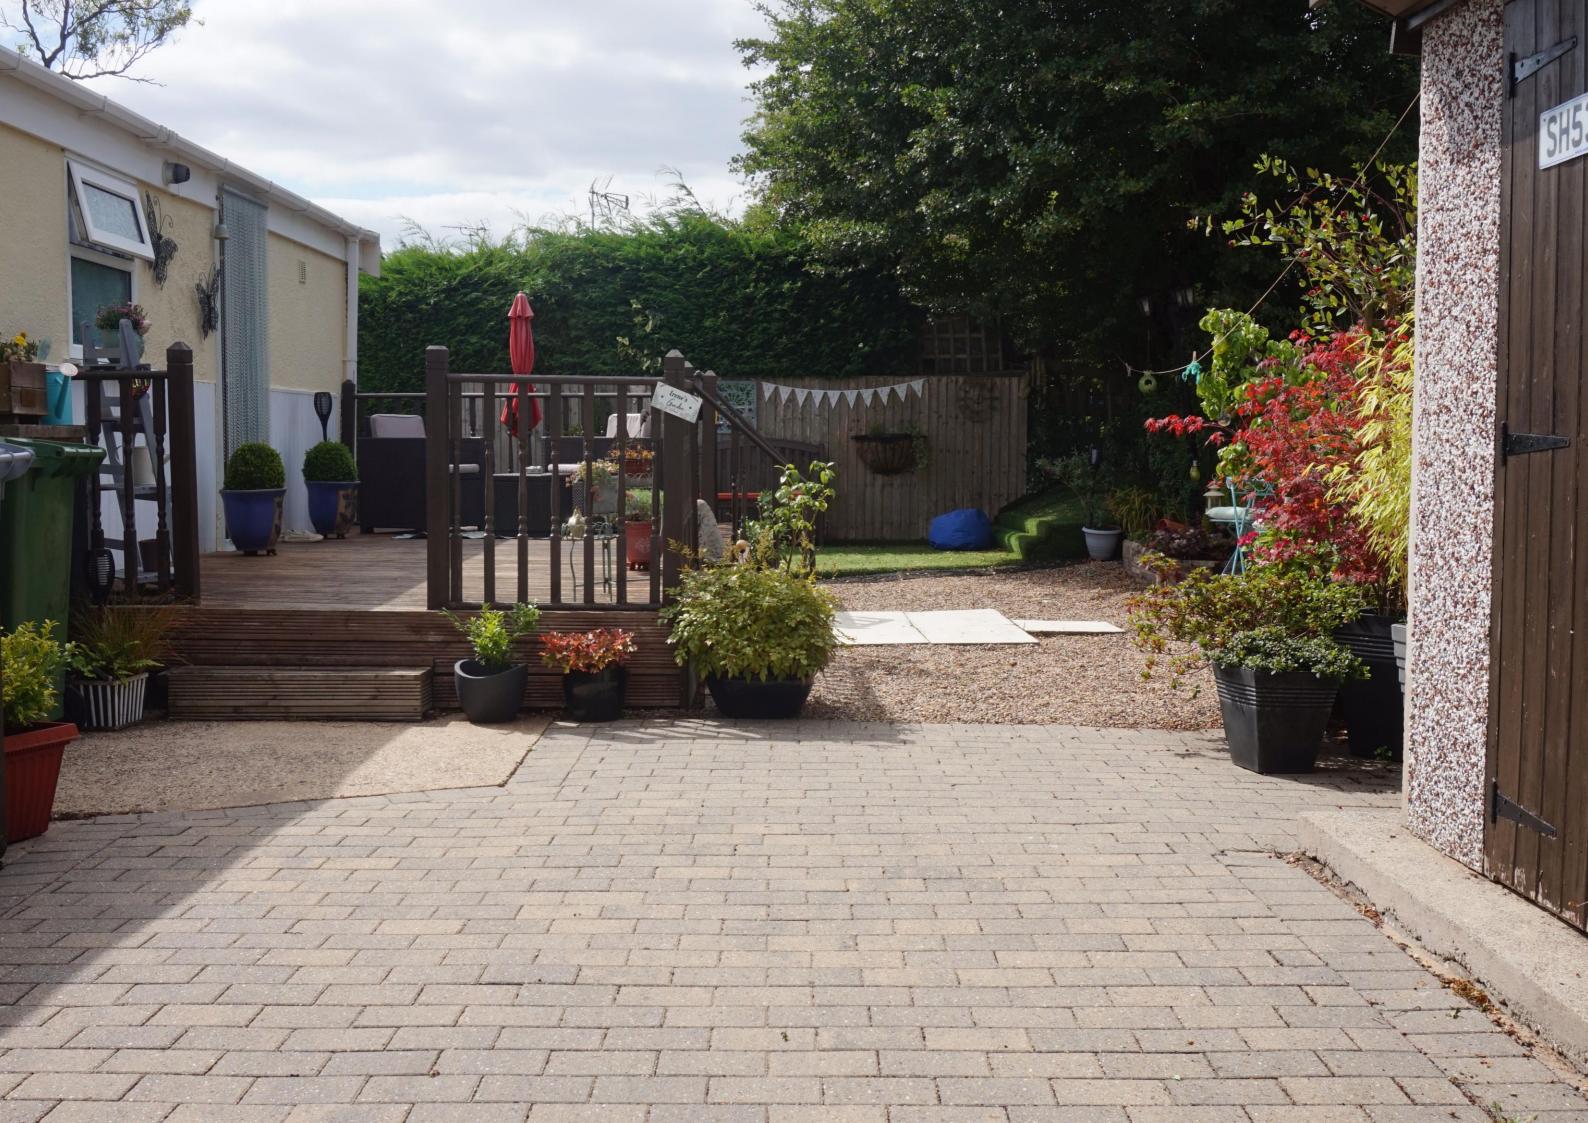

#### **Externally**

Situated on a large plot the property has a private driveway offering ample parking space along with a beautifully maintained garden to the front of the property which is mainly laid to lawn with an array of planted shrubs and having gated access either side to the enclosed rear garden. The rear garden benefits from a raised decked seating area overlooking stunning views, there is a block paved area with two storage sheds one having a power supply and a gravelled seating area. Externally there is also wall lighting and an outside tap.