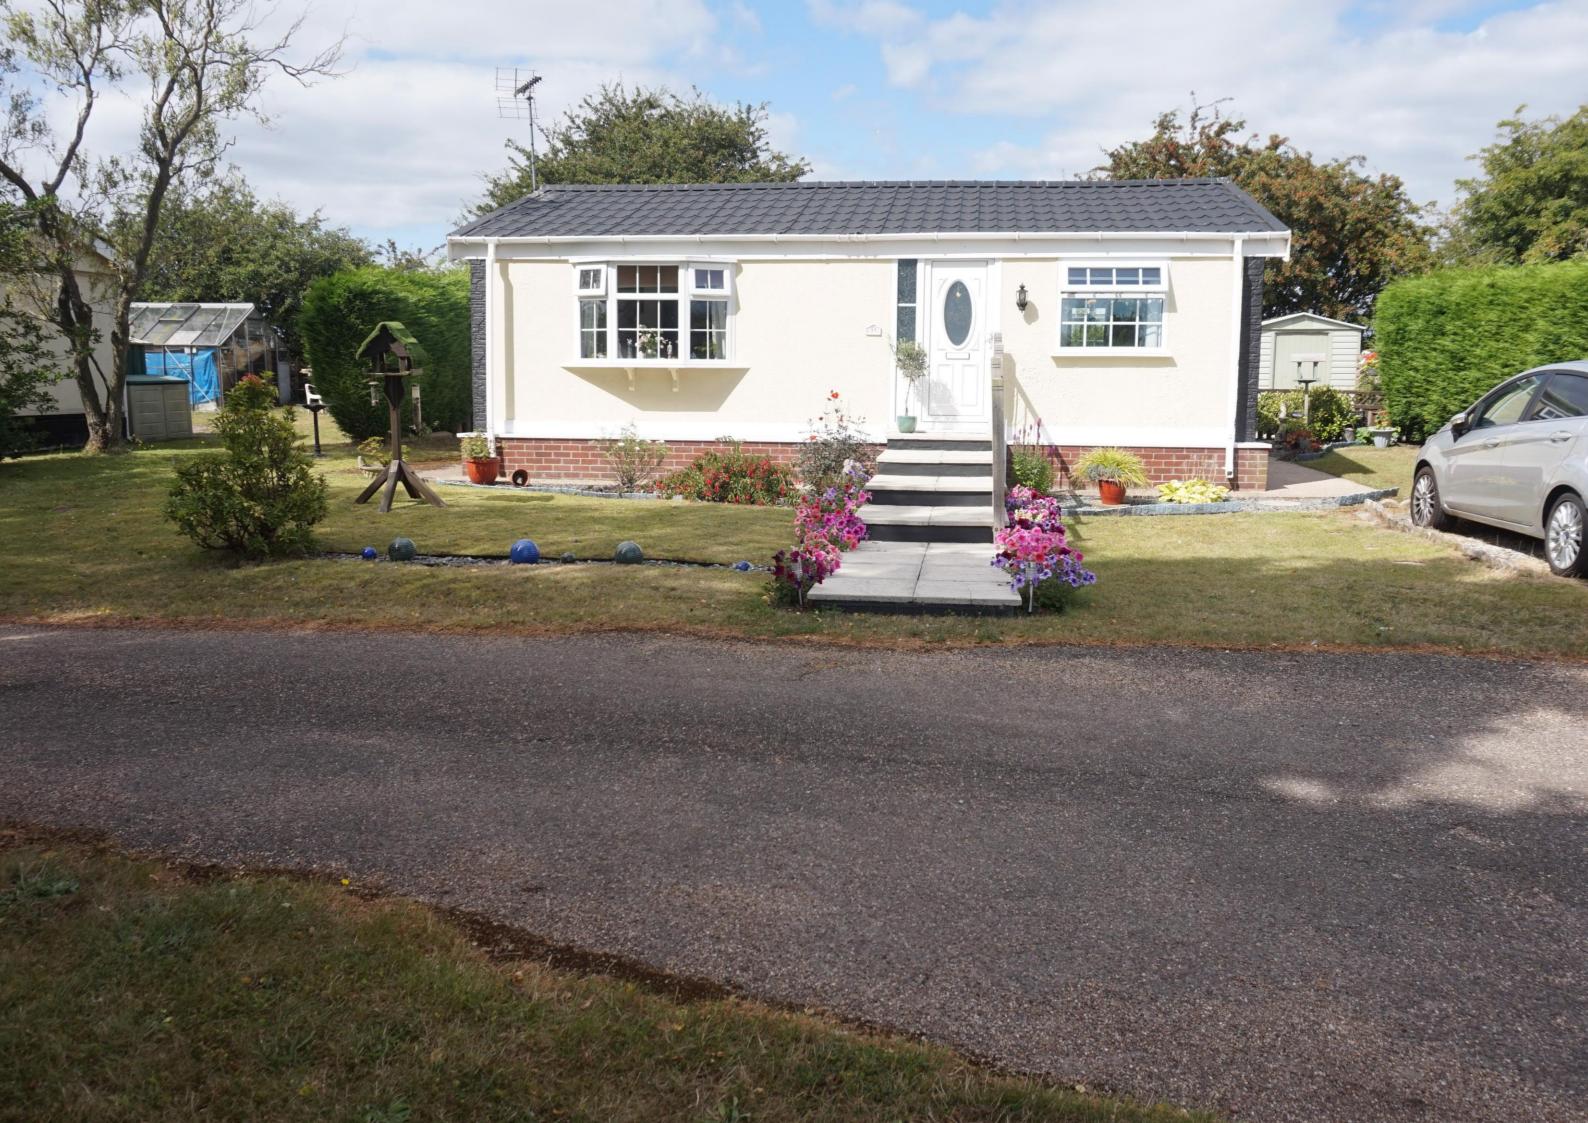

# Sherwood Park

Walesby

£115,000

The perfect retirement home sat on a large plot...

### Sherwood Park

Chadwells Are Delighted To Offer this two bedroom Park Home located on a purpose built site in Walesby for over 50's only. This home comprises a kitchen with breakfast bar, lounge, two bedrooms and tasteful shower room. Additional benefits include Gas boiler, uPVC double glazed windows throughout and a beautiful enclosed garden to the rear of the property with stunning views. Viewings are a must to appreciate all this property has to offer!

#### **Externally**

Situated on a large plot the property has a private driveway offering ample parking space along with a beautifully maintained garden to the front of the property which is mainly laid to lawn with an array of planted shrubs and having gated access either side to the enclosed rear garden. The rear garden benefits from a raised decked seating area overlooking stunning views, there is a block paved area with two storage sheds one having a power supply and a gravelled seating area. Externally there is also wall lighting and an outside tap.