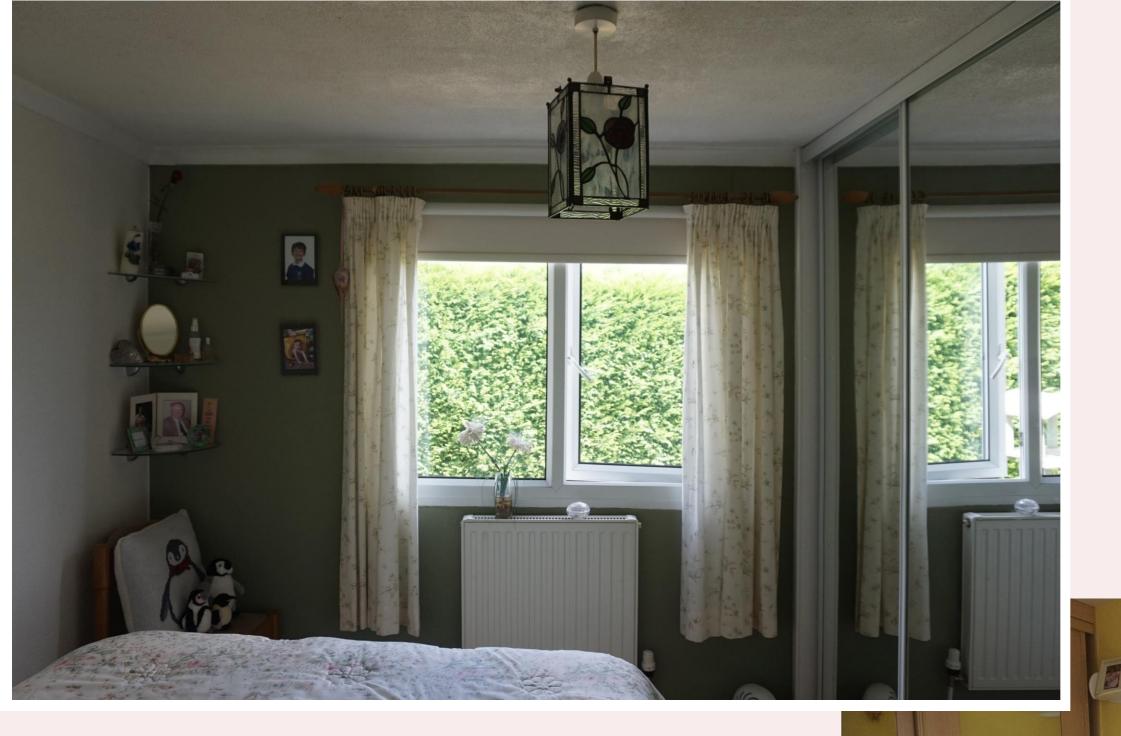

#### **Bedroom One** 9' 6" x 8' 11" (2.90m x 2.71m)

With laminate flooring, uPVC window to the side aspect, built in wardrobes, radiator and pendant light fitting.

**Bedroom Two** 9' 7" x 8' 11" (2.92m x 2.73m) With carpet flooring, uPVC window to the front aspect, built in wardrobes, radiator and pendant light fitting.