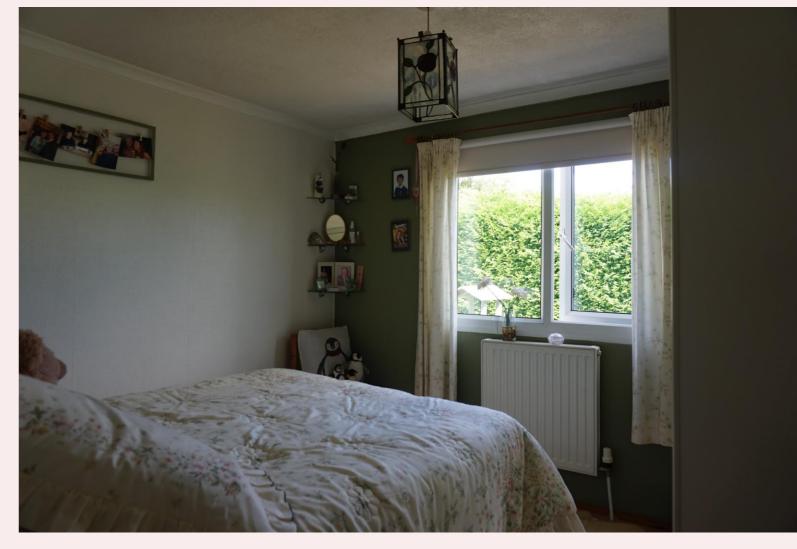

#### **Bedroom One** 9' 6" x 8' 11" (2.90m x 2.71m)

With laminate flooring, uPVC window to the side aspect, built in wardrobes, radiator and pendant light fitting.

**Bedroom Two** 9' 7" x 8' 11" (2.92m x 2.73m) With carpet flooring, uPVC window to the front aspect, built in wardrobes, radiator and pendant light fitting.