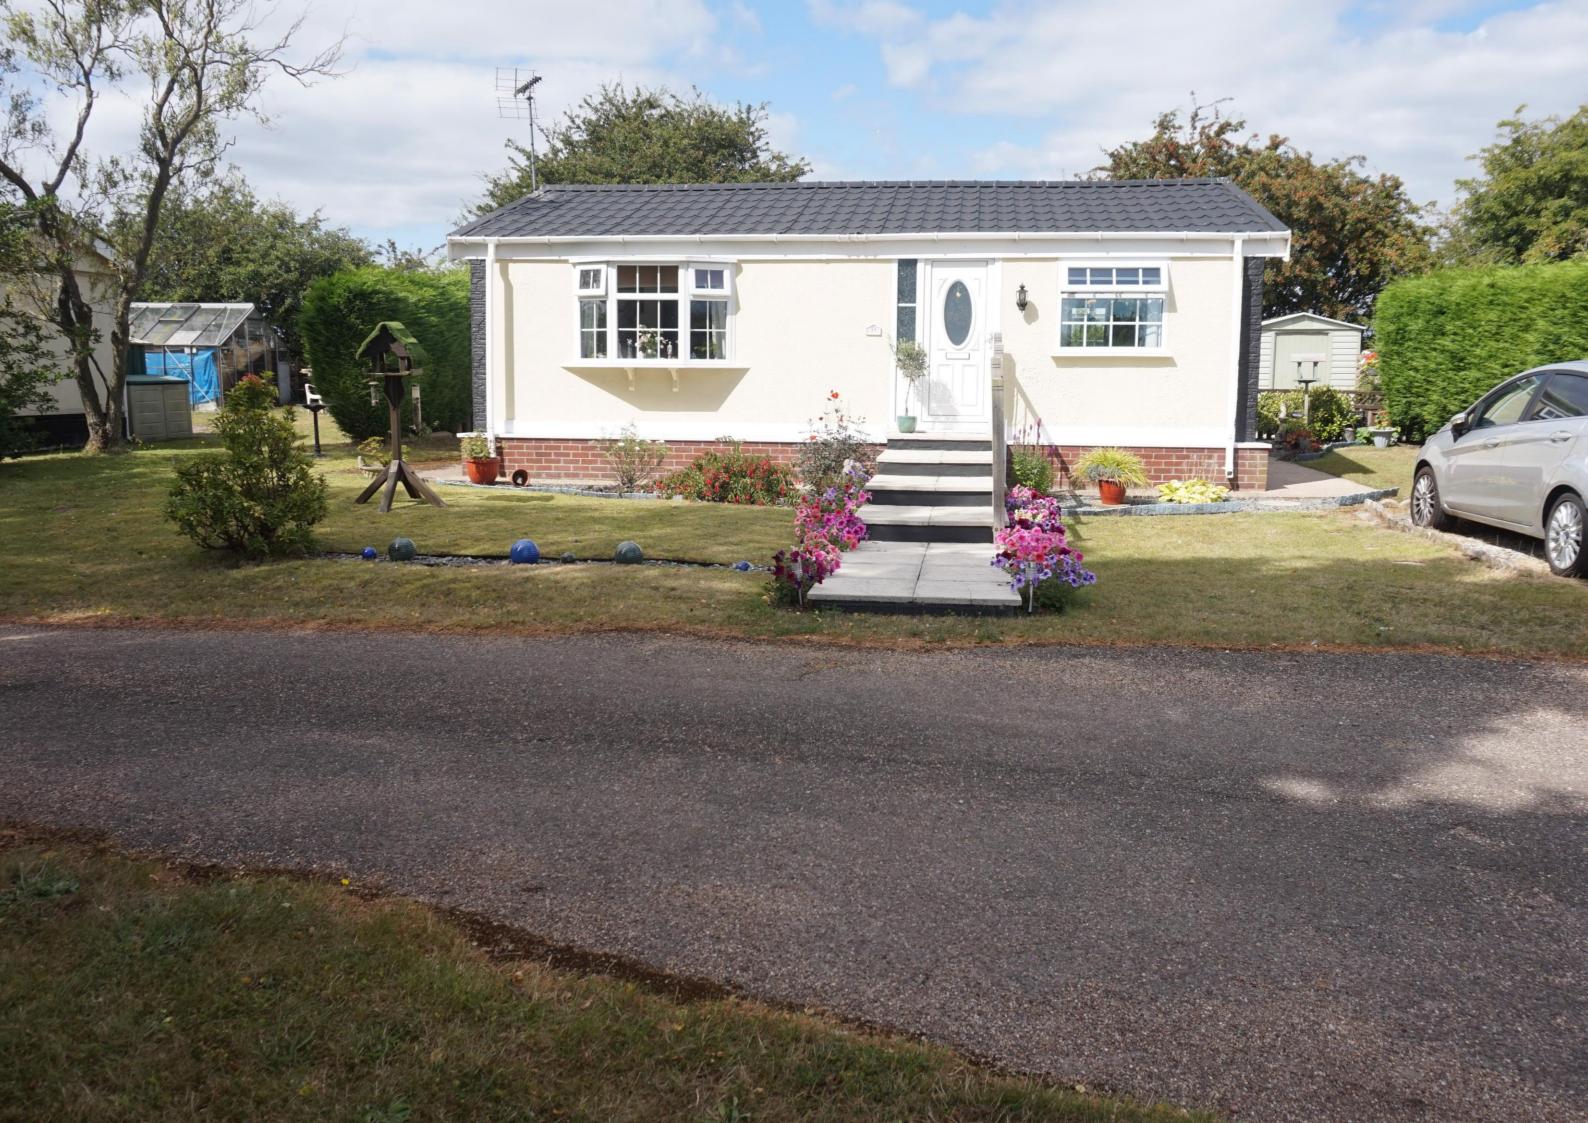

# The perfect retirement home sat on a large plot...

# Sherwood Park

Welcome

Chadwells Are Delighted To Offer this two bedroom Park Home located on a purpose built site in Walesby for over 50's only. This home comprises a kitchen with breakfast bar, lounge, two bedrooms and tasteful shower room. Additional benefits include Gas boiler, uPVC double glazed windows throughout and a beautiful enclosed garden to the rear of the property with stunning views. Viewings are a must to appreciate all this property has to offer!

### Externally

Situated on a large plot the property has a private driveway offering ample parking space along with a beautifully maintained garden to the front of the property which is mainly laid to lawn with an array of planted shrubs and having gated access either side to the enclosed rear garden. The rear garden benefits from a raised decked seating area overlooking stunning views, there is a block paved area with two storage sheds one having a power supply and a gravelled seating area. Externally there is also wall lighting and an outside tap.