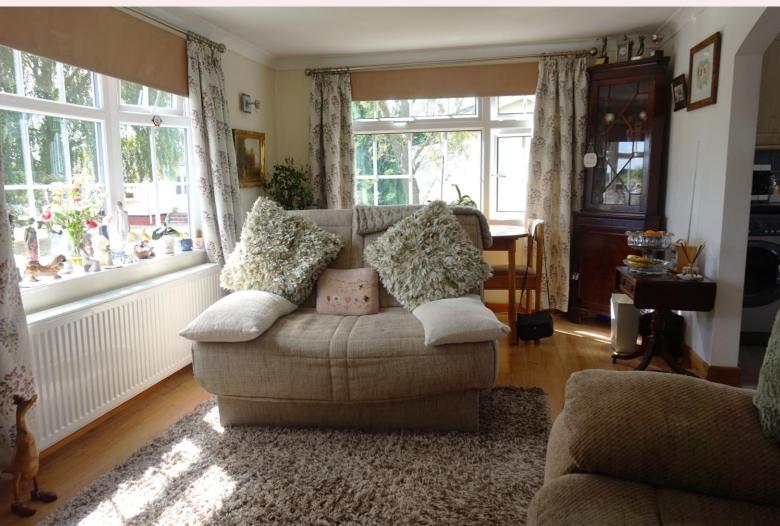

## Step inside...

#### Lounge 9' 5" x 15' 8" (2.88m x 4.78m)

With laminate flooring, Bay window to the front aspect and a further uPVC window to the side. Coving to the ceiling, Tv point, wall and ceiling lights.