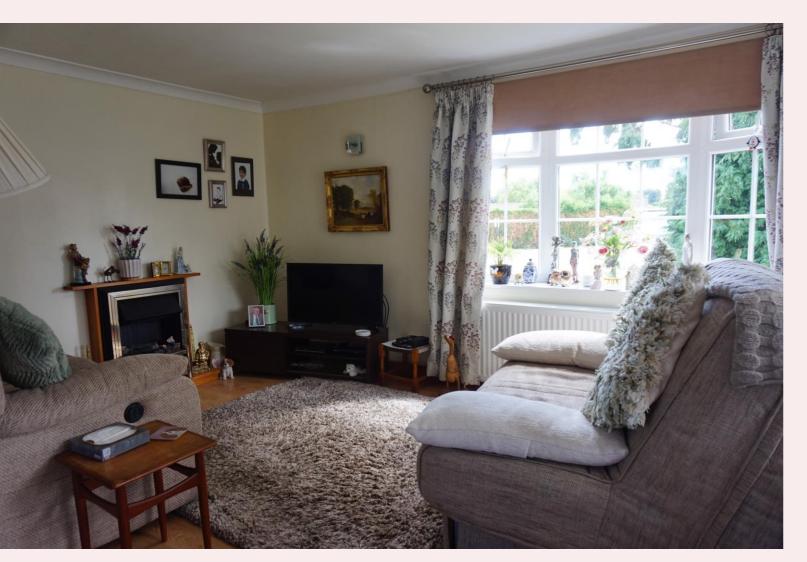

## Step inside...

#### Lounge 9' 5" x 15' 8" (2.88m x 4.78m)

With laminate flooring, Bay window to the front aspect and a further uPVC window to the side. Coving to the ceiling, Tv point, wall and ceiling lights.