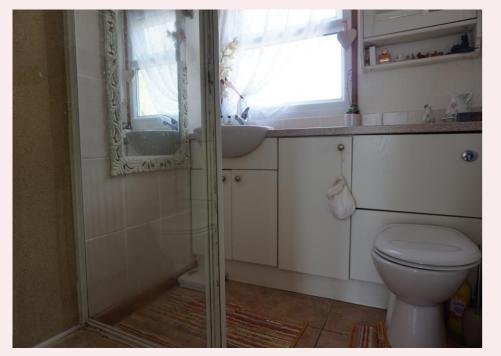

### Bathroom 6' 5" x 5' 4" (1.95m x 1.63m)

Fitted with a three-piece suite comprising of shower enclosure with electric shower, low flush WC and wash basin set in a vanity unit. Obscure uPVC window to the rear aspect, ceiling light fitting, radiator, tiled splash backs and flooring.