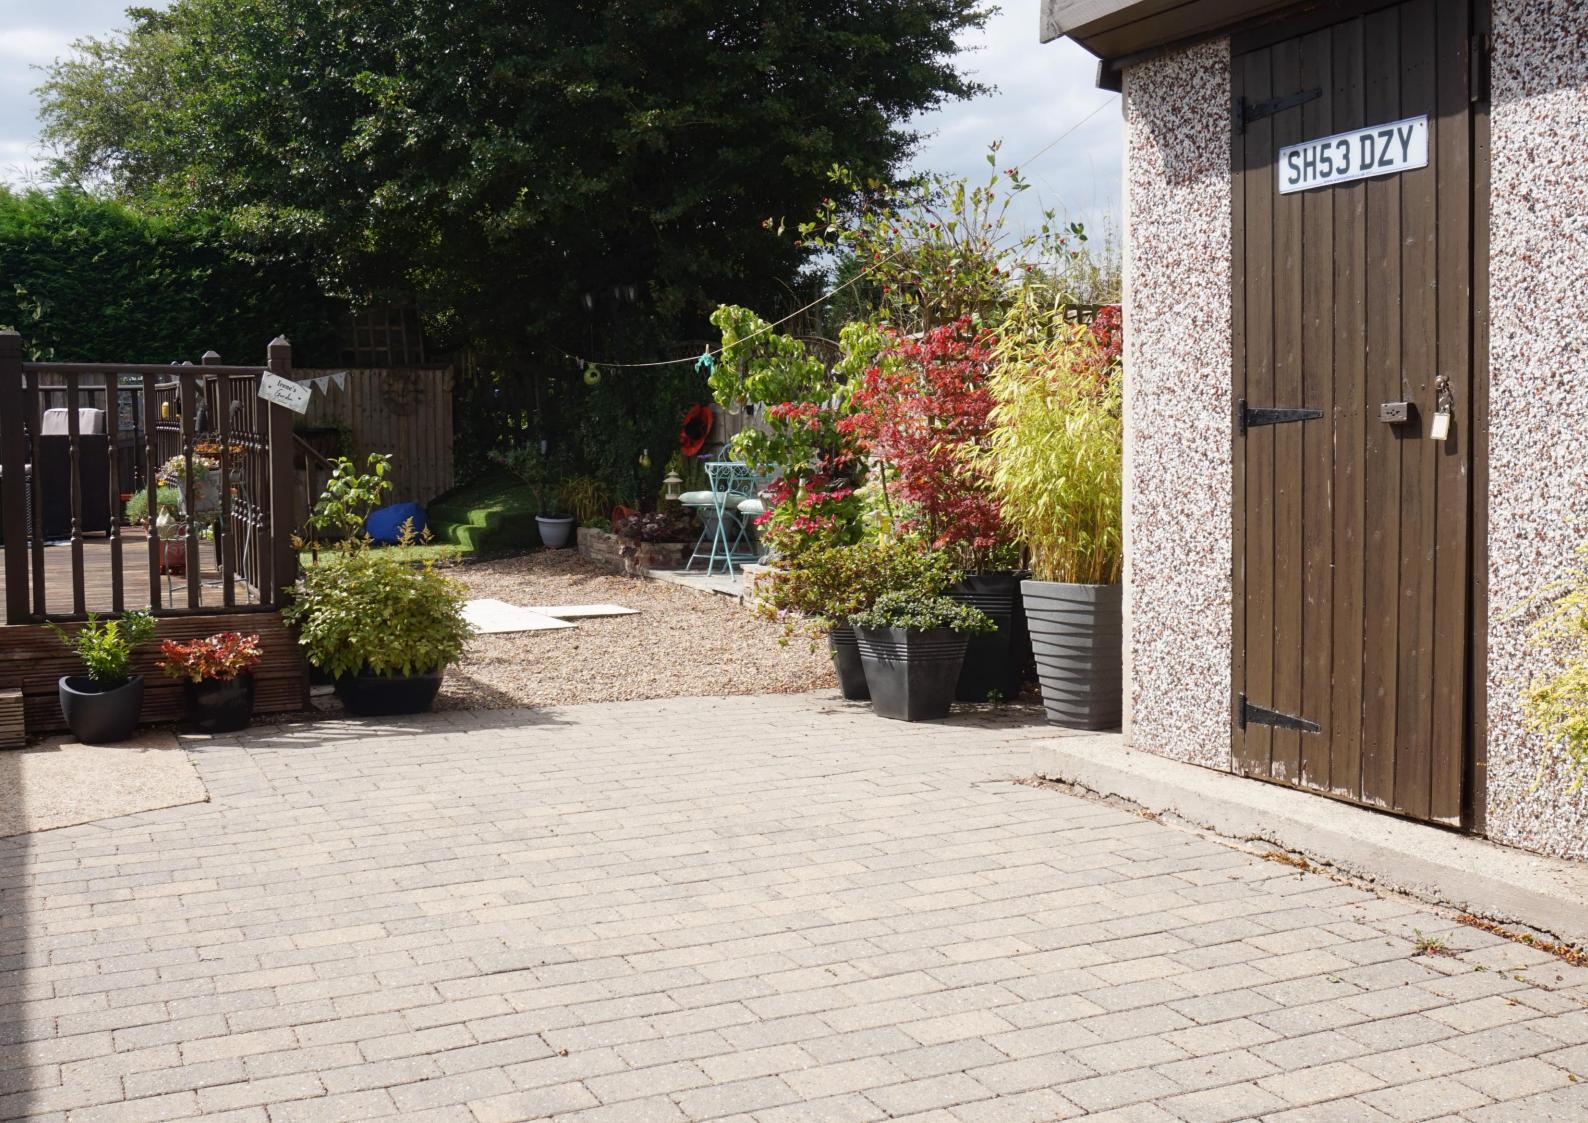

### Externally

Situated on a large plot the property has a private driveway offering ample parking space along with a beautifully maintained garden to the front of the property which is mainly laid to lawn with an array of planted shrubs and having gated access either side to the enclosed rear garden. The rear garden benefits from a raised decked seating area overlooking stunning views, there is a block paved area with two storage sheds one having a power supply and a gravelled seating area. Externally there is also wall lighting and an outside tap.