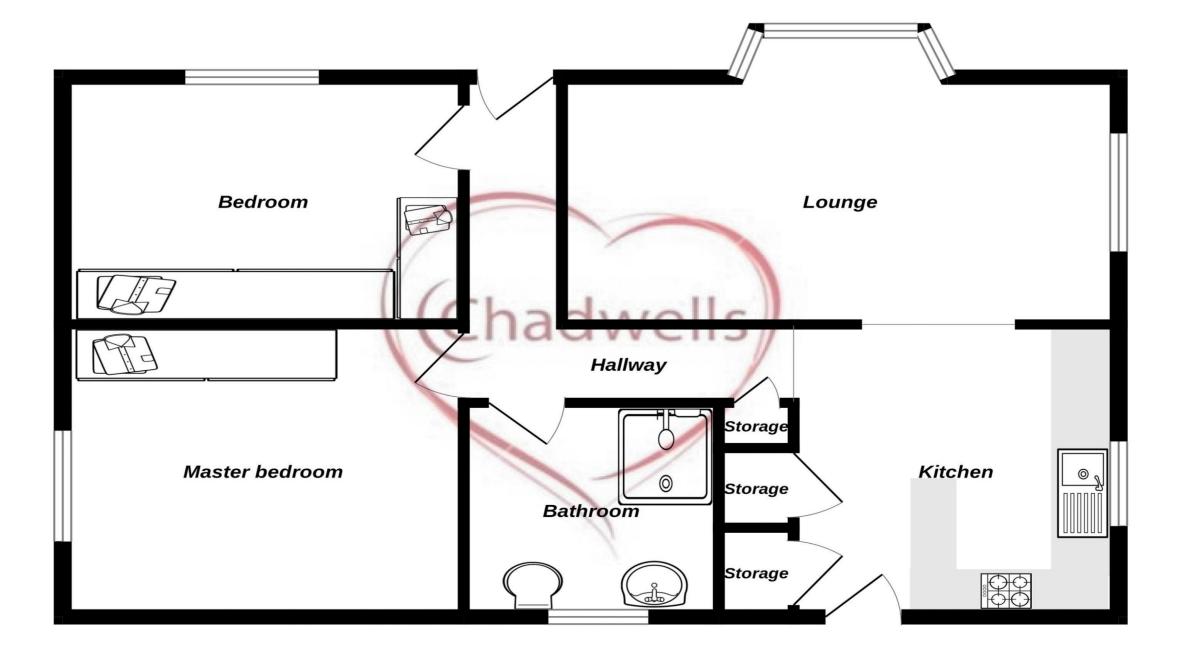

#### Hallway

Accessed through a uPVC door to the front aspect and having built in storage, laminate flooring, radiator, BT point and ceiling light fitting.

## **Kitchen** 9' 8" x 11' 10" (2.95m x 3.60m)

Fitted with a range of wall and base units having roll top work surfaces over inset with a stainless-steel sink, drainer and mixer tap. Built in electric oven with gas hob and extractor fan over. Space and plumbing for a washing machine and undercounter fridge. Built in breakfast bar, tiled splashbacks, laminate flooring, ceiling light fitting, uPVC window to the side aspect and uPVC door to the rear. Two built in storage cupboards one housing the boiler and the other having shelves and space for an under-counter freezer.

#### Lounge 9' 5" x 15' 8" (2.88m x 4.78m)

With laminate flooring, Bay window to the front aspect and a further uPVC window to the side. Coving to the ceiling, Tv point, wall and ceiling lights.

#### **Bedroom One** 9' 6" x 8' 11" (2.90m x 2.71m)

With laminate flooring, uPVC window to the side aspect, built in wardrobes, radiator and pendant light fitting.

**Bedroom Two** 9' 7" x 8' 11" (2.92m x 2.73m) With carpet flooring, uPVC window to the front aspect, built in wardrobes, radiator and pendant light fitting.

### Bathroom 6' 5" x 5' 4" (1.95m x 1.63m)

Fitted with a three-piece suite comprising of shower enclosure with electric shower, low flush WC and wash basin set in a vanity unit. Obscure uPVC window to the rear aspect, ceiling light fitting, radiator, tiled splash backs and flooring.

## Ground Floor

Whilst every attempt has been made to ensure the accuracy of the floorplan contained here, measurements of doors, windows, rooms and any other items are approximate and no responsibility is taken for any error, omission or mis-statement. This plan is for illustrative purposes only and should be used as such by any prospective purchaser. The services, systems and appliances shown have not been tested and no guarantee as to their operability or efficiency can be given. Made with Metropix ©2024