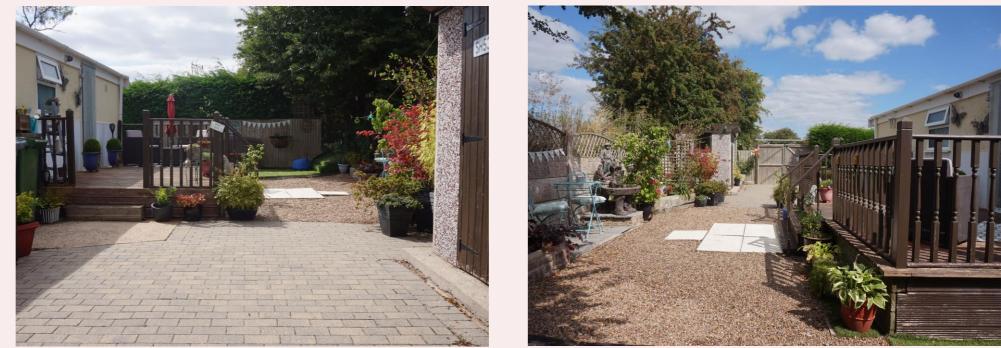

### Externally

Situated on a large plot the property has a private driveway offering ample parking space along with a beautifully maintained garden to the front of the property which is mainly laid to lawn with an array of planted shrubs and having gated access either side to the enclosed rear garden. The rear garden benefits from a raised decked seating area overlooking stunning views, there is a block paved area with two storage sheds one having a power supply and a gravelled seating area. Externally there is also wall lighting and an outside tap.