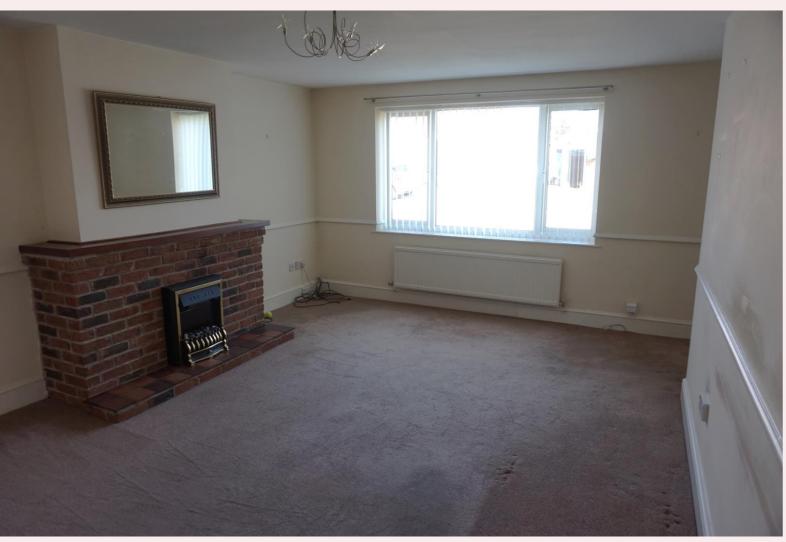

### **Lounge** 18' 8" x 12' 7" (5.69m x 3.84m)

The large lounge has carpet flooring, radiator, uPVC window to the front aspect and a focal brick built fireplace with tiled hearth and electric fire insert.