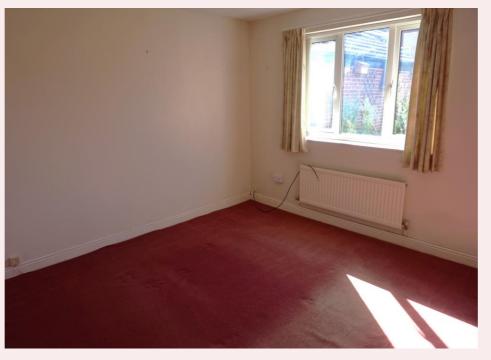

#### **Bedroom One** 11' 11" x 12' 7" (3.63m x 3.83m)

With carpet flooring, radiator and uPVC window to the rear aspect.

#### **Bedroom Two** 9' 6" x 12' 6" (2.90m x 3.82m)

With carpet flooring, radiator and uPVC window to the rear aspect. Built in mirrored wardrobes.