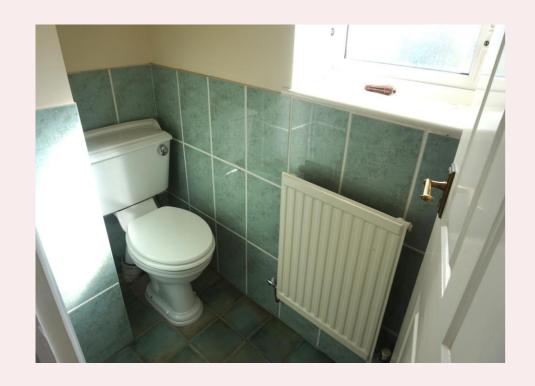

#### **Cloackroom** 6' 11" x 2' 10" (2.11m x 0.87m)

With low flush WC, hand wash basin, obscure window to the side aspect, tiled flooring and walls.