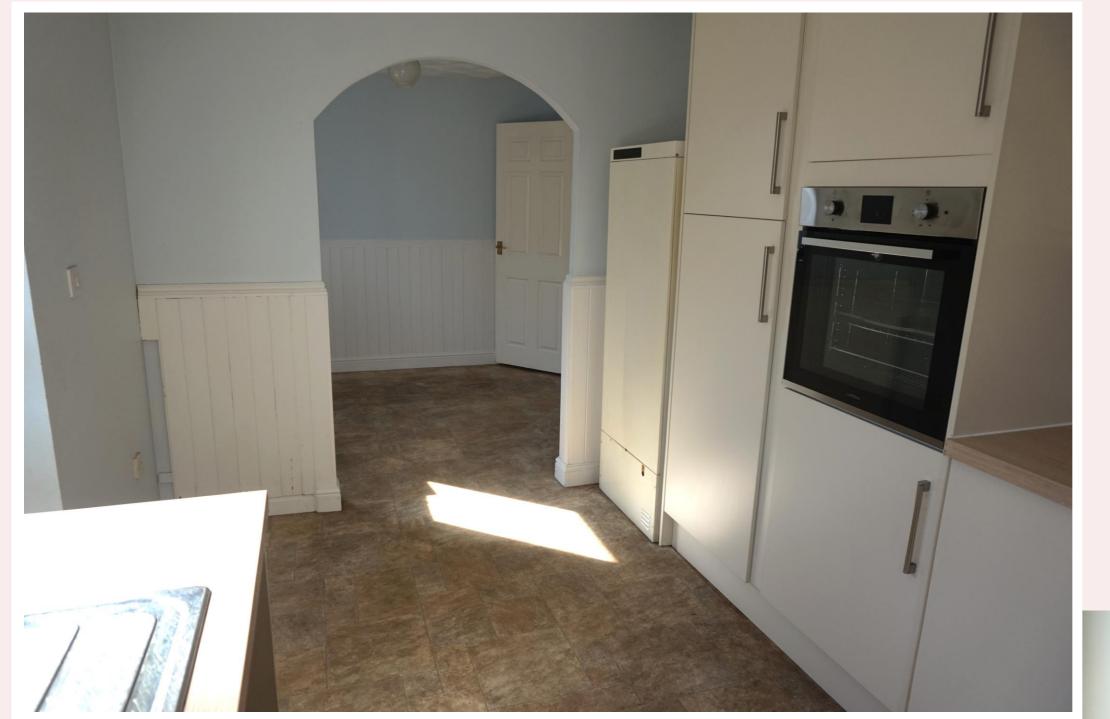

#### **Kitchen** 14' 0" x 9' 6" (4.26m x 2.90m)

Fitted with a modern kitchen comprising wall and base units, square edge wood effect work surfaces with inset stainless steel sink, drainer and mixer tap. Space and plumbing for a washing machine and free standing fridge freezer. Integrated electric oven and induction hob with extractor fan above. Tiled splashbacks, tile effect vinyl flooring and an opening into the dining room. UPVC window and door to the side aspect.