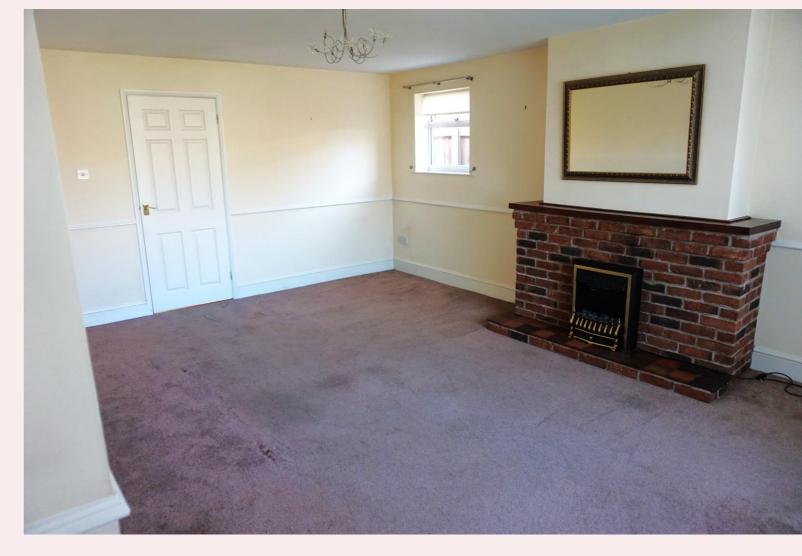

### **Lounge** 18' 8" x 12' 7" (5.69m x 3.84m)

The large lounge has carpet flooring, radiator, uPVC window to the front aspect and a focal brick built fireplace with tiled hearth and electric fire insert.