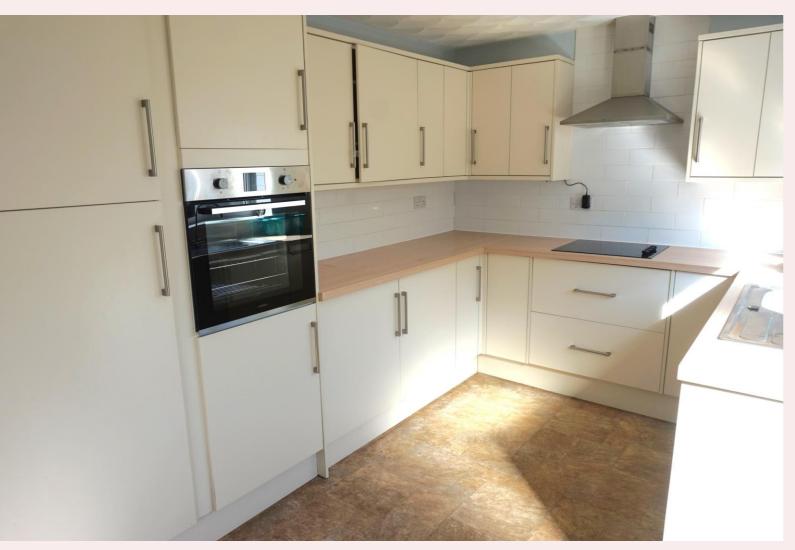

#### **Kitchen** 14' 0" x 9' 6" (4.26m x 2.90m)

Fitted with a modern kitchen comprising wall and base units, square edge wood effect work surfaces with inset stainless steel sink, drainer and mixer tap. Space and plumbing for a washing machine and free standing fridge freezer. Integrated electric oven and induction hob with extractor fan above. Tiled splashbacks, tile effect vinyl flooring and an opening into the dining room. UPVC window and door to the side aspect.