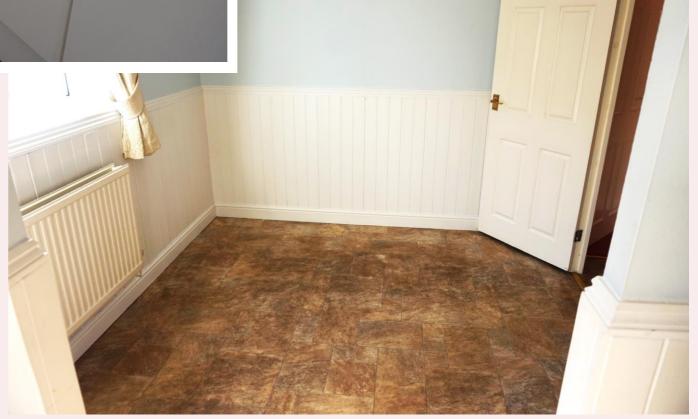

#### **Dining room** 8' 6" x 9' 5" (2.59m x 2.87m)

With tiled effect vinyl flooring radiator, a door leading to the inner hallway and a uPVC window to the side aspect.