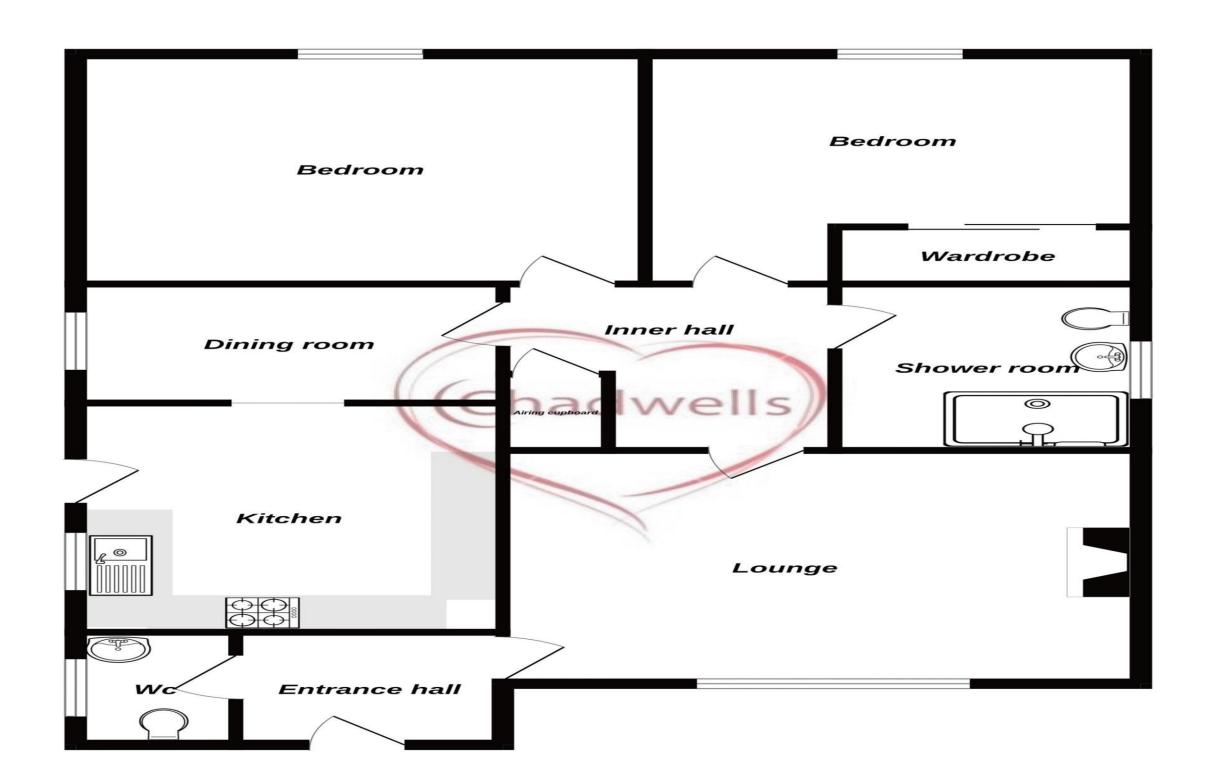

#### **Entrance Hall** 3' 11" x 5' 9" (1.19m x 1.74m)

Enter through the uPVC door into the entrance hall, with tile effect vinyl flooring, radiator and doors leading to the lounge and cloakroom.

#### **Cloackroom** 6' 11" x 2' 10" (2.11m x 0.87m)

With low flush WC, hand wash basin, obscure window to the side aspect, tiled flooring and walls.

### **Lounge** 18' 8" x 12' 7" (5.69m x 3.84m)

The large lounge has carpet flooring, radiator, uPVC window to the front aspect and a focal brick built fireplace with tiled hearth and electric fire insert.

#### **Kitchen** 14' 0" x 9' 6" (4.26m x 2.90m)

Fitted with a modern kitchen comprising wall and base units, square edge wood effect work surfaces with inset stainless steel sink, drainer and mixer tap. Space and plumbing for a washing machine and free standing fridge freezer. Integrated electric oven and induction hob with extractor fan above. Tiled splashbacks, tile effect vinyl flooring and an opening into the dining room. UPVC window and door to the side aspect.

#### **Dining room** 8' 6" x 9' 5" (2.59m x 2.87m)

With tiled effect vinyl flooring radiator, a door leading to the inner hallway and a uPVC window to the side aspect.

#### **Bedroom One** 11' 11" x 12' 7" (3.63m x 3.83m)

With carpet flooring, radiator and uPVC window to the rear aspect.

#### **Bedroom Two** 9' 6" x 12' 6" (2.90m x 3.82m)

With carpet flooring, radiator and uPVC window to the rear aspect. Built in mirrored wardrobes.

#### **Shower Room** 7' 1" x 6' 0" (2.16m x 1.82m)

Fitted with a three piece suite comprising large shower cubicle with glass screen and mains fed shower, low flush WC and hand wash basin. Tile effect vinyl flooring, part tiled walls, radiator and obscure window to the side aspect.

A single detached garage.

Whilst every attempt has been made to ensure the accuracy of the floorplan contained here, measurements of doors, windows, rooms and any other items are approximate and no responsibility is taken for any error, omission or mis-statement. This plan is for illustrative purposes only and should be used as such by any prospective purchaser. The services, systems and appliances shown have not been tested and no guarantee as to their operability or efficiency can be given.