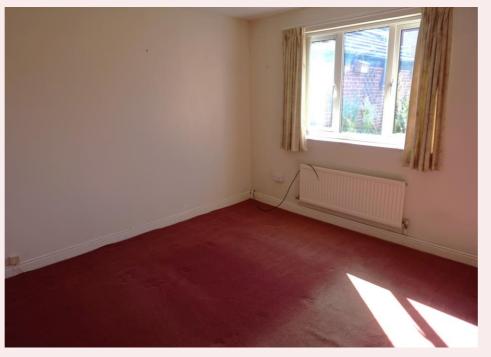

#### **Bedroom One** 11' 11" x 12' 7" (3.63m x 3.83m)

With carpet flooring, radiator and uPVC window to the rear aspect.

#### **Bedroom Two** 9' 6" x 12' 6" (2.90m x 3.82m)

With carpet flooring, radiator and uPVC window to the rear aspect. Built in mirrored wardrobes.