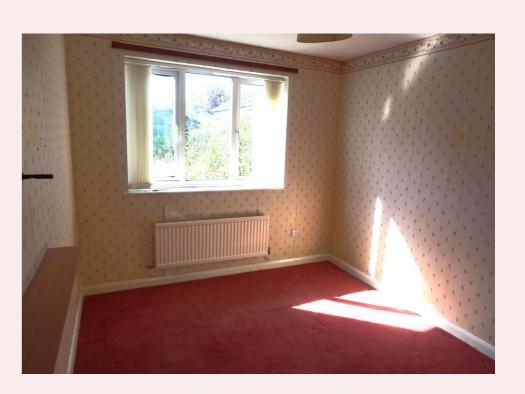

#### **Bedroom One** 11' 11" x 12' 7" (3.63m x 3.83m)

With carpet flooring, radiator and uPVC window to the rear aspect.

#### **Bedroom Two** 9' 6" x 12' 6" (2.90m x 3.82m)

With carpet flooring, radiator and uPVC window to the rear aspect. Built in mirrored wardrobes.