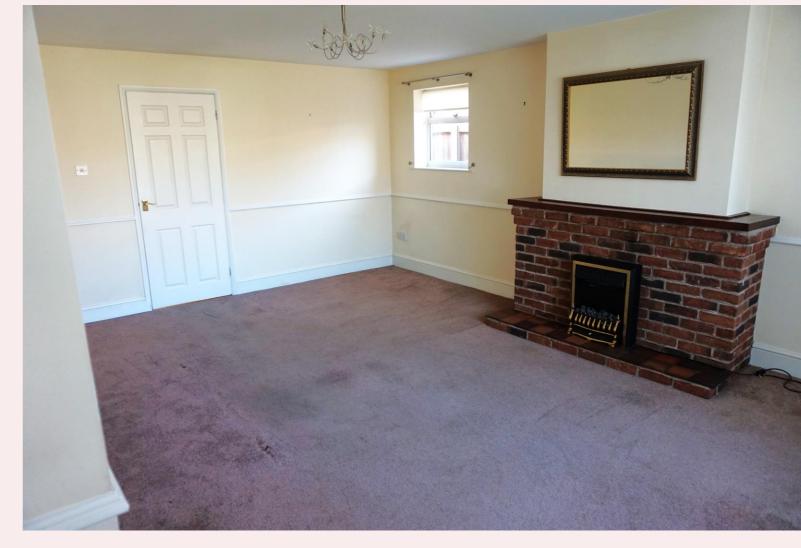

#### **Lounge** 18' 8" x 12' 7" (5.69m x 3.84m)

The large lounge has carpet flooring, radiator, uPVC window to the front aspect and a focal brick built fireplace with tiled hearth and electric fire insert.