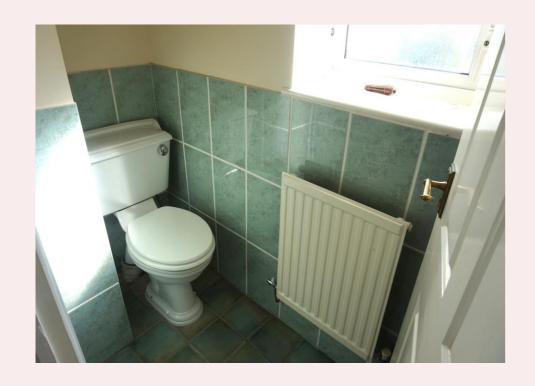

#### **Cloackroom** 6' 11" x 2' 10" (2.11m x 0.87m)

With low flush WC, hand wash basin, obscure window to the side aspect, tiled flooring and walls.

#### **Shower Room** 7' 1" x 6' 0" (2.16m x 1.82m)

Fitted with a three piece suite comprising large shower cubicle with glass screen and mains fed shower, low flush WC and hand wash basin. Tile effect vinyl flooring, part tiled walls, radiator and obscure window to the side aspect.