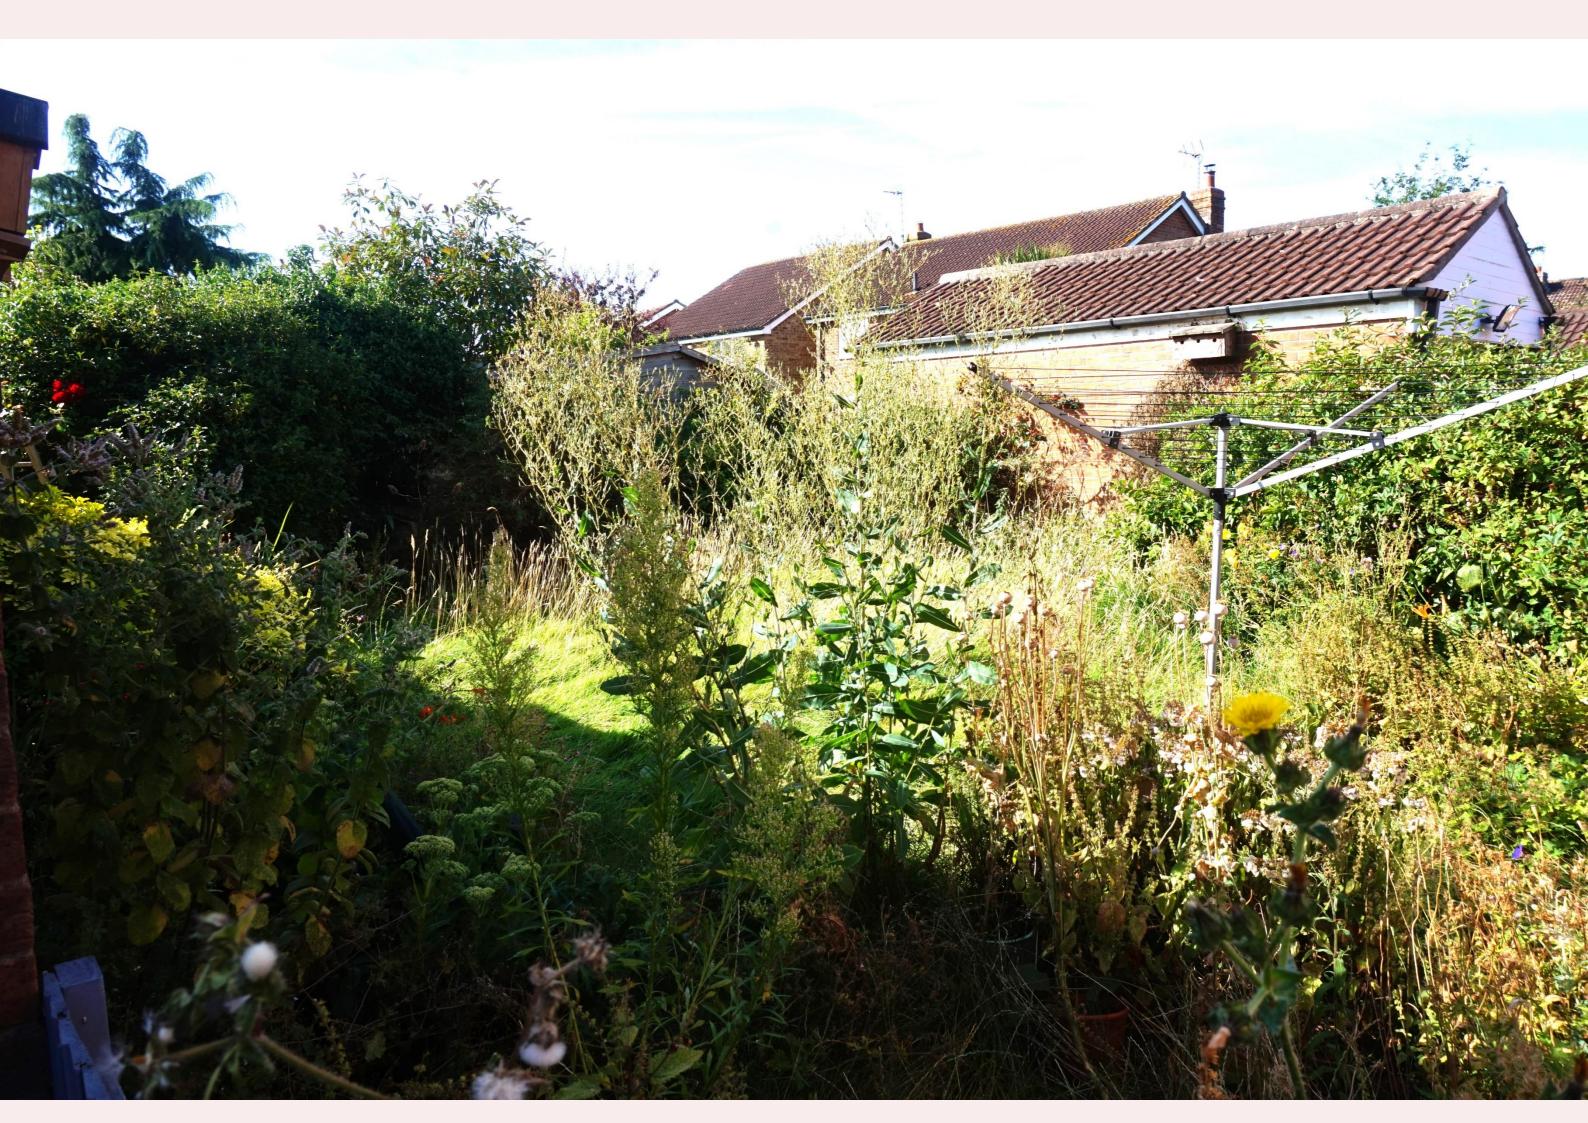

#### **Outside**

To the front of the property there is a small area laid to lawn. a private driveway to allow for off-road parking and wood gates for added privacy.

The rear garden is mainly laid to lawn.