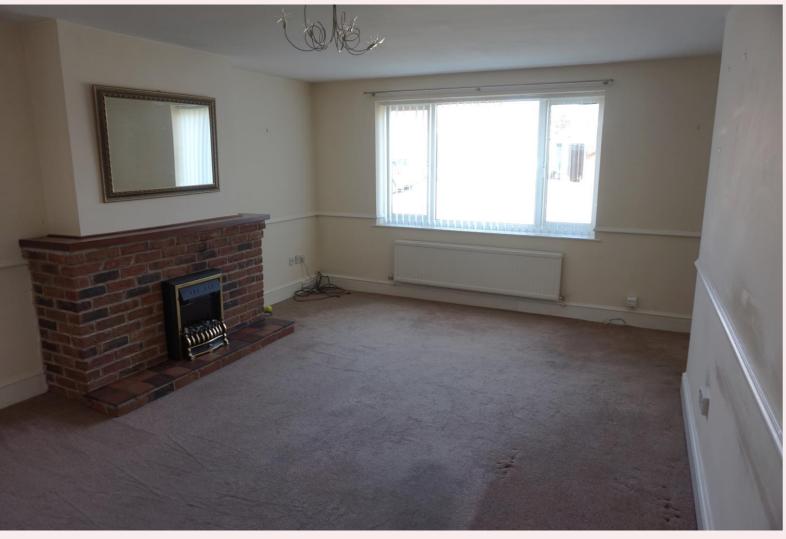

#### **Lounge** 18' 8" x 12' 7" (5.69m x 3.84m)

The large lounge has carpet flooring, radiator, uPVC window to the front aspect and a focal brick built fireplace with tiled hearth and electric fire insert.