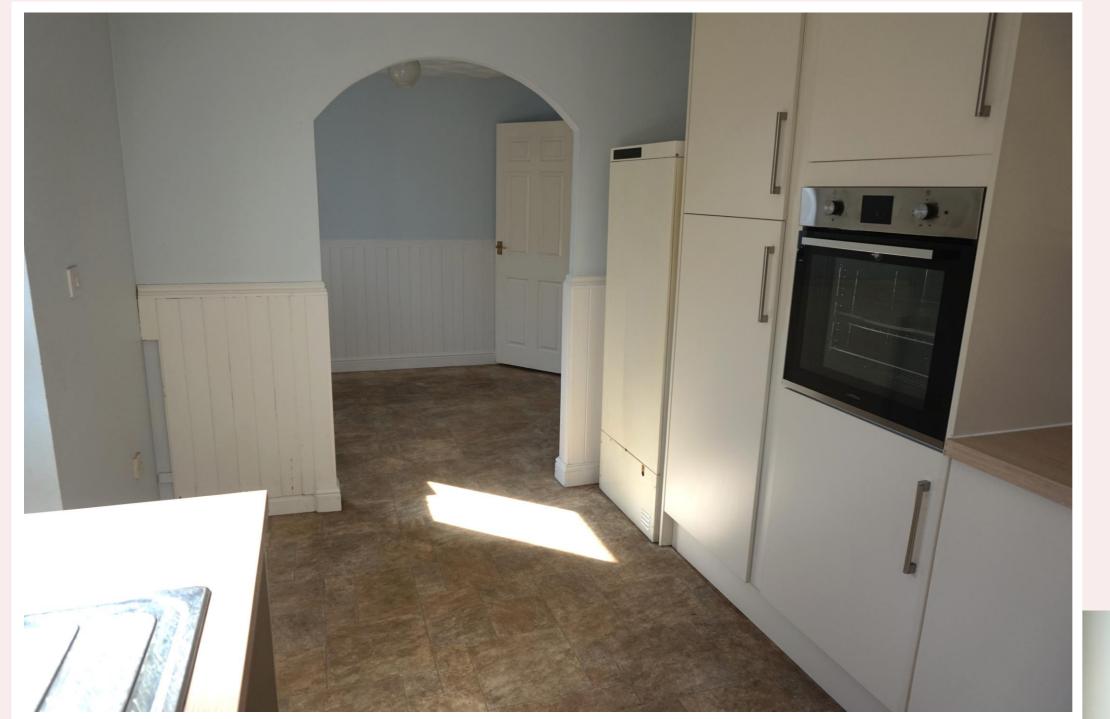

#### **Kitchen** 14' 0" x 9' 6" (4.26m x 2.90m)

Fitted with a modern kitchen comprising wall and base units, square edge wood effect work surfaces with inset stainless steel sink, drainer and mixer tap. Space and plumbing for a washing machine and free standing fridge freezer. Integrated electric oven and induction hob with extractor fan above. Tiled splashbacks, tile effect vinyl flooring and an opening into the dining room. UPVC window and door to the side aspect.

### **Dining room** 8' 6" x 9' 5" (2.59m x 2.87m)

With tiled effect vinyl flooring radiator, a door leading to the inner hallway and a uPVC window to the side aspect.