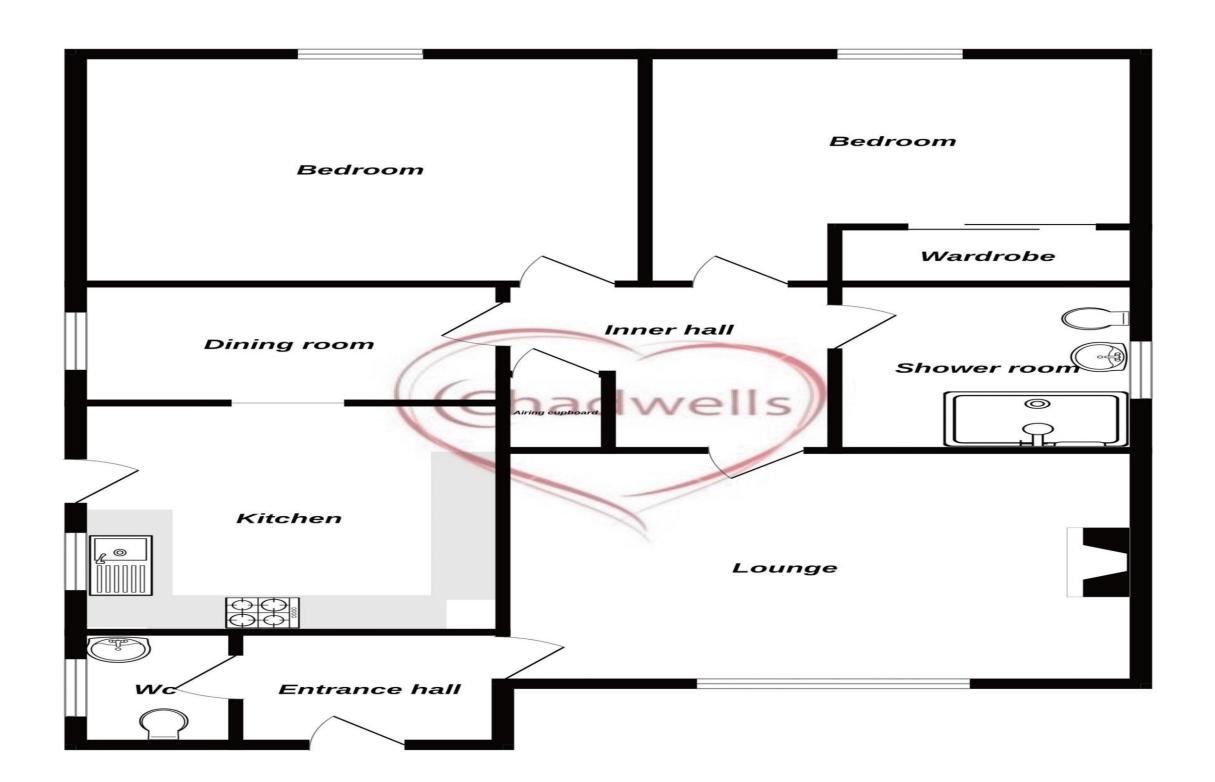

#### **Entrance Hall** 3' 11" x 5' 9" (1.19m x 1.74m)

Enter through the uPVC door into the entrance hall, with tile effect vinyl flooring, radiator and doors leading to the lounge and cloakroom.

#### **Cloackroom** 6' 11" x 2' 10" (2.11m x 0.87m)

With low flush WC, hand wash basin, obscure window to the side aspect, tiled flooring and walls.

#### **Lounge** 18' 8" x 12' 7" (5.69m x 3.84m)

The large lounge has carpet flooring, radiator, uPVC window to the front aspect and a focal brick built fireplace with tiled hearth and electric fire insert.

#### **Kitchen** 14' 0" x 9' 6" (4.26m x 2.90m)

Fitted with a modern kitchen comprising wall and base units, square edge wood effect work surfaces with inset stainless steel sink, drainer and mixer tap. Space and plumbing for a washing machine and free standing fridge freezer. Integrated electric oven and induction hob with extractor fan above. Tiled splashbacks, tile effect vinyl flooring and an opening into the dining room. UPVC window and door to the side aspect.

### **Dining room** 8' 6" x 9' 5" (2.59m x 2.87m)

With tiled effect vinyl flooring radiator, a door leading to the inner hallway and a uPVC window to the side aspect.

#### **Bedroom One** 11' 11" x 12' 7" (3.63m x 3.83m)

With carpet flooring, radiator and uPVC window to the rear aspect.

#### **Bedroom Two** 9' 6" x 12' 6" (2.90m x 3.82m)

With carpet flooring, radiator and uPVC window to the rear aspect. Built in mirrored wardrobes.

#### **Shower Room** 7' 1" x 6' 0" (2.16m x 1.82m)

Fitted with a three piece suite comprising large shower cubicle with glass screen and mains fed shower, low flush WC and hand wash basin. Tile effect vinyl flooring, part tiled walls, radiator and obscure window to the side aspect.

A single detached garage.

Whilst every attempt has been made to ensure the accuracy of the floorplan contained here, measurements of doors, windows, rooms and any other items are approximate and no responsibility is taken for any error, omission or mis-statement. This plan is for illustrative purposes only and should be used as such by any prospective purchaser. The services, systems and appliances shown have not been tested and no guarantee as to their operability or efficiency can be given.