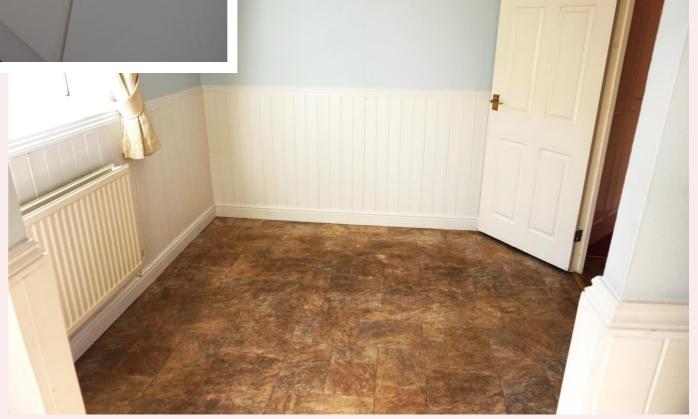

### **Dining room** 8' 6" x 9' 5" (2.59m x 2.87m)

With tiled effect vinyl flooring radiator, a door leading to the inner hallway and a uPVC window to the side aspect.