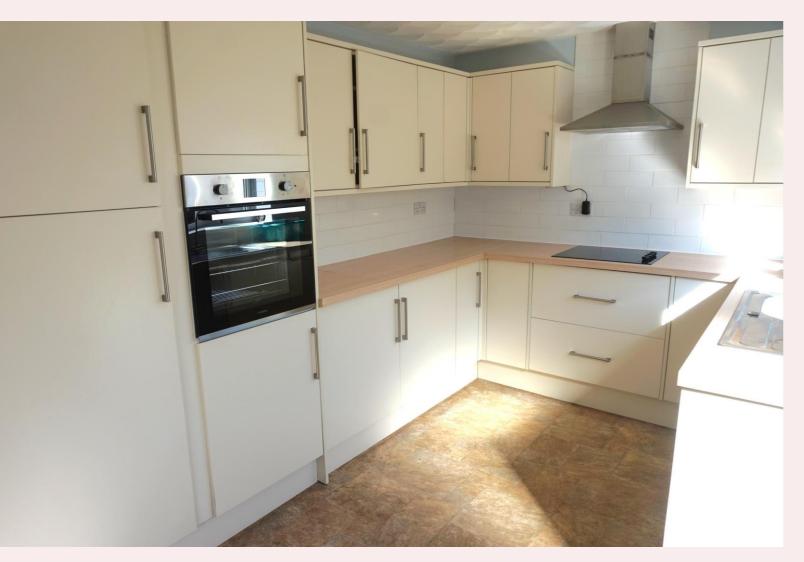

#### **Kitchen** 14' 0" x 9' 6" (4.26m x 2.90m)

Fitted with a modern kitchen comprising wall and base units, square edge wood effect work surfaces with inset stainless steel sink, drainer and mixer tap. Space and plumbing for a washing machine and free standing fridge freezer. Integrated electric oven and induction hob with extractor fan above. Tiled splashbacks, tile effect vinyl flooring and an opening into the dining room. UPVC window and door to the side aspect.