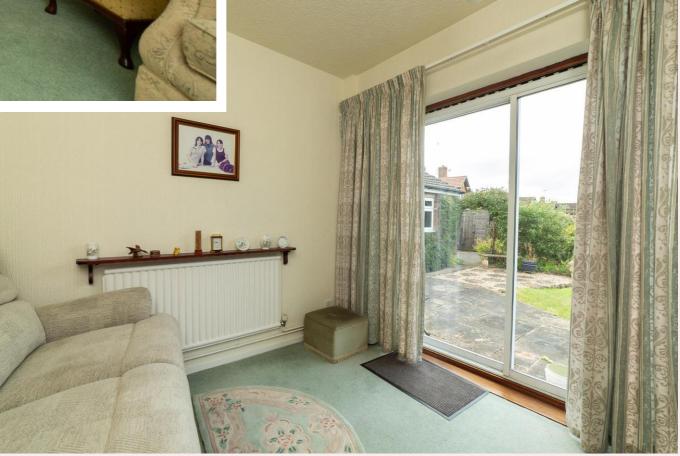

# **Bedroom 2** 11' 1" x 9' 9" (3.39m x 2.97m)

uPVC window to rear aspect, carpet flooring, radiator and ceiling light.

Bedroom 3 9' 8" x 9' 4" (2.95m x 2.84m) uPVC patio doors leading to rear garden, carpet flooring, radiator and ceiling light.