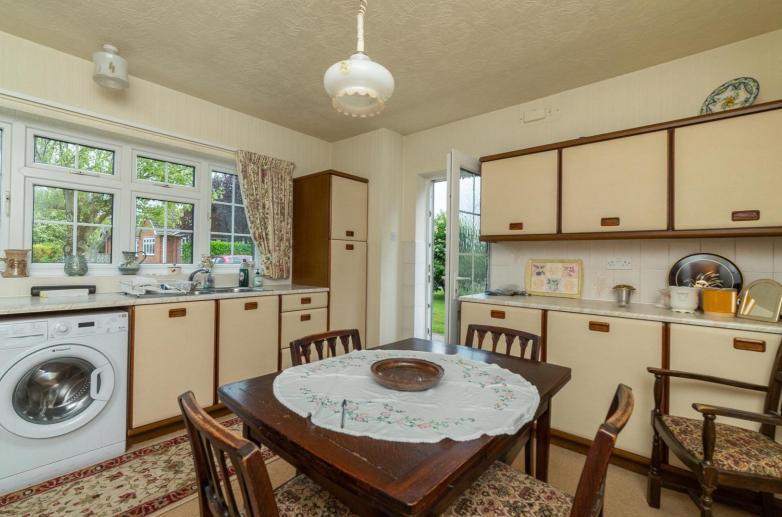

## **Kitchen/Diner** 13' 3" x 11' 6" (4.03m x 3.50m)

Range of floor and wall units, stainless steel sink with drainer and mixer tap. uPVC window to front aspect of property and uPVC door leading to side of property.