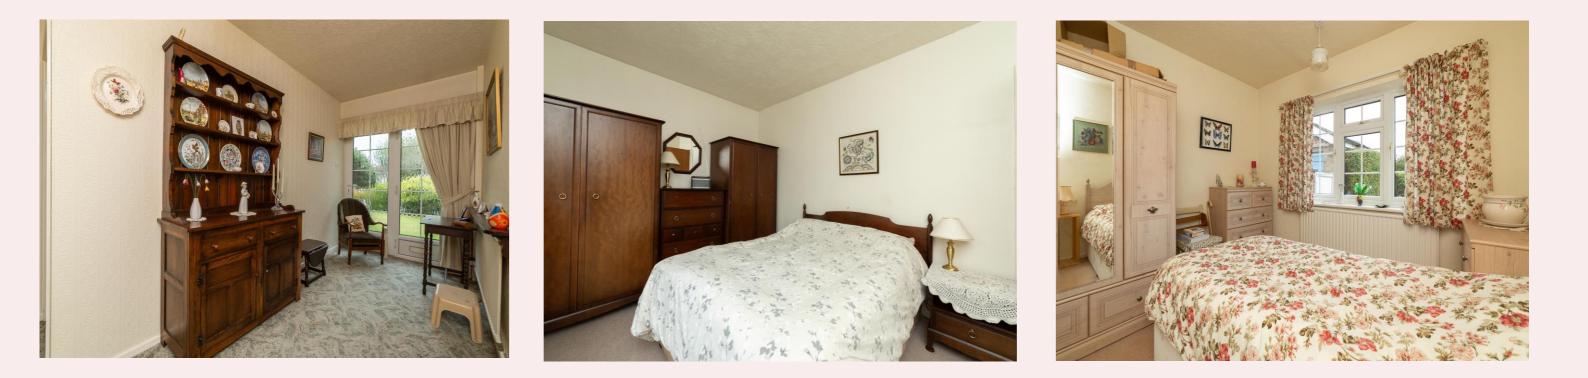

## **Bedroom 1** 10' 0" x 13' 7" (3.06m x 4.15m)

uPVC window to rear aspect, carpet flooring, radiator and ceiling light.

# **Bedroom 2** 11' 1" x 9' 9" (3.39m x 2.97m)

uPVC window to rear aspect, carpet flooring, radiator and ceiling light.

Bedroom 3 9' 8" x 9' 4" (2.95m x 2.84m) uPVC patio doors leading to rear garden, carpet flooring, radiator and ceiling light.