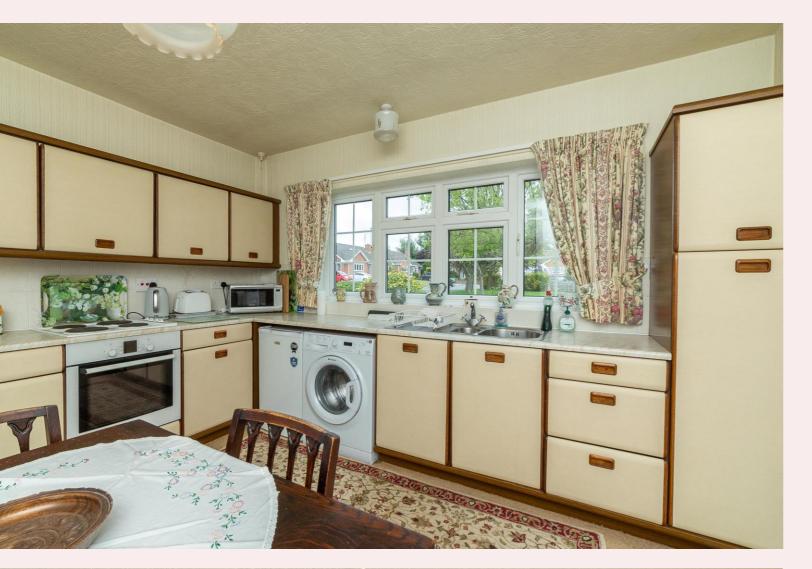

## **Kitchen/Diner** 13' 3" x 11' 6" (4.03m x 3.50m)

Range of floor and wall units, stainless steel sink with drainer and mixer tap. uPVC window to front aspect of property and uPVC door leading to side of property.