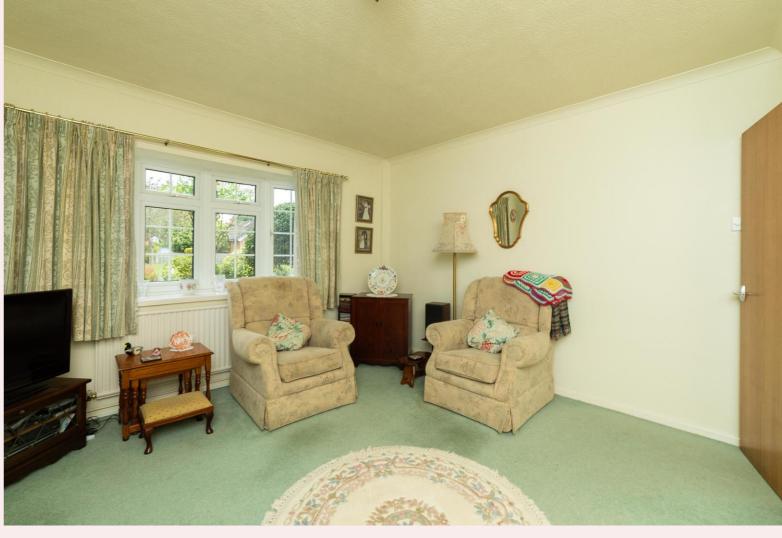

#### Living Room 15' 3" x 13' 3" (4.64m x 4.03m)

uPVC bay window to front aspect, carpet, ceiling light, radiator, marble fire surround with gas fire.