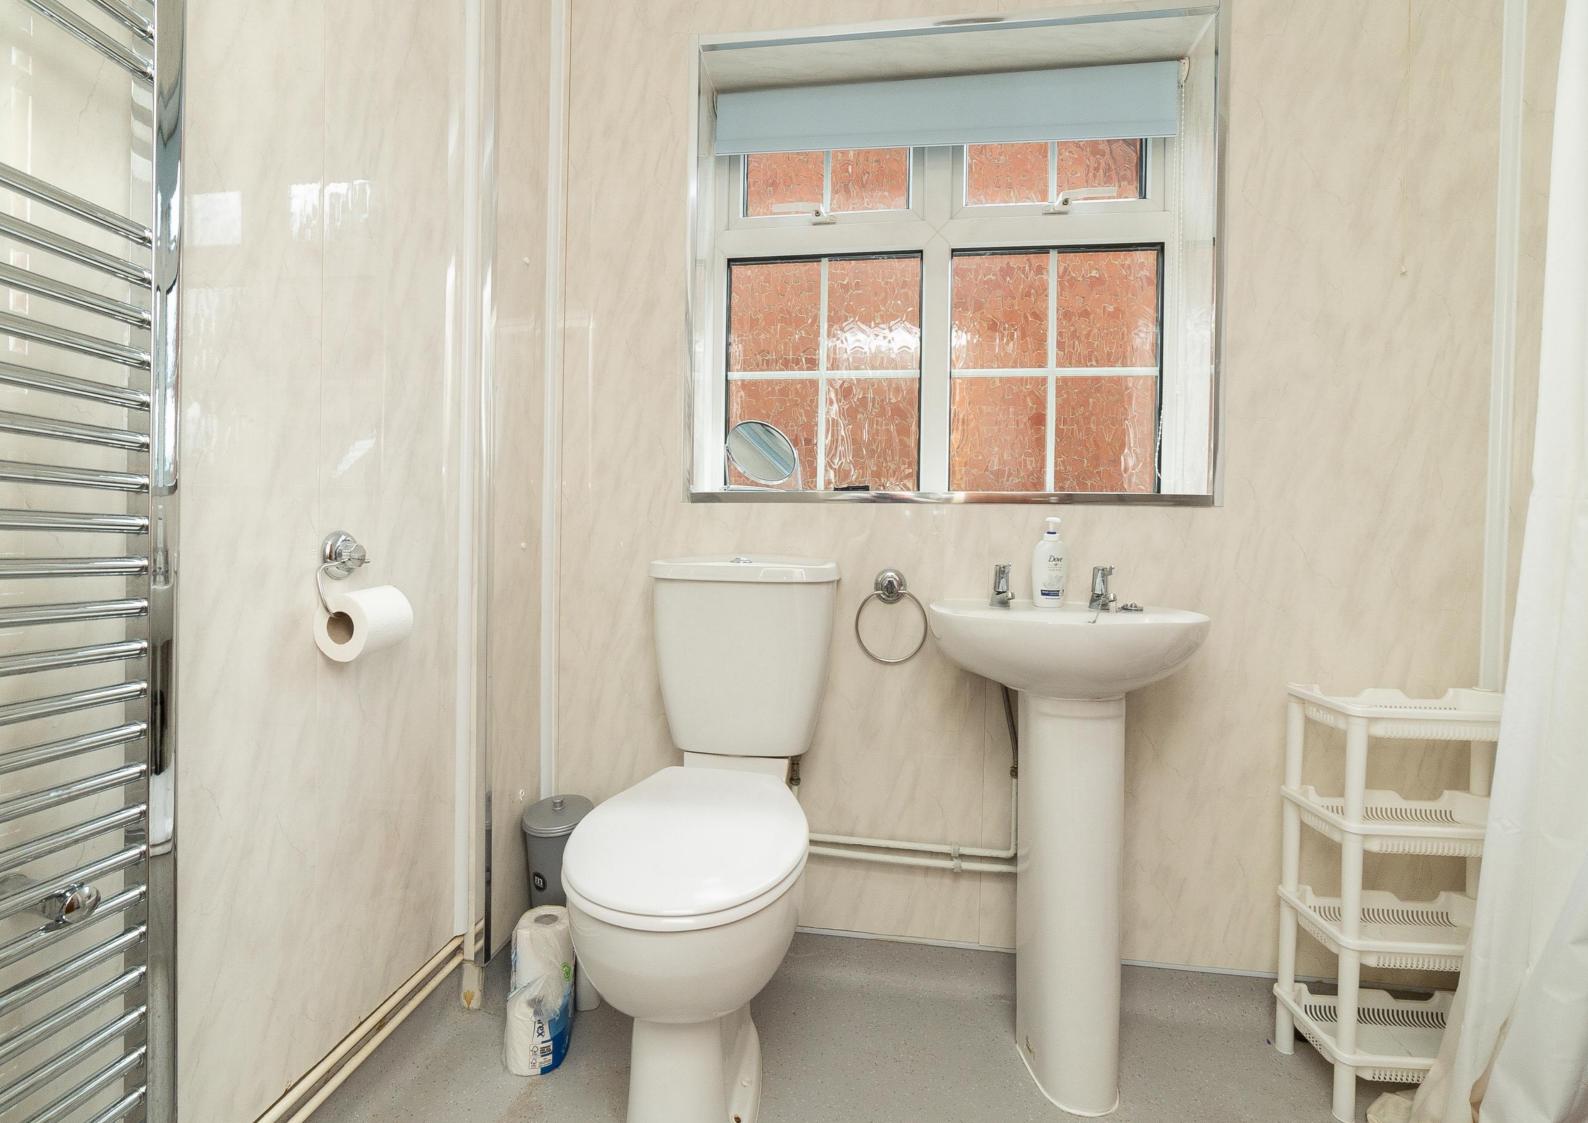

#### Wetroom 6' 11" x 5' 3" (2.11m x 1.60m) uPVC obscure window to side elevation. Two piece white suite with W/C and pedestal wash basin. Wet room shower with specialist non slip flooring and ladder radiator.