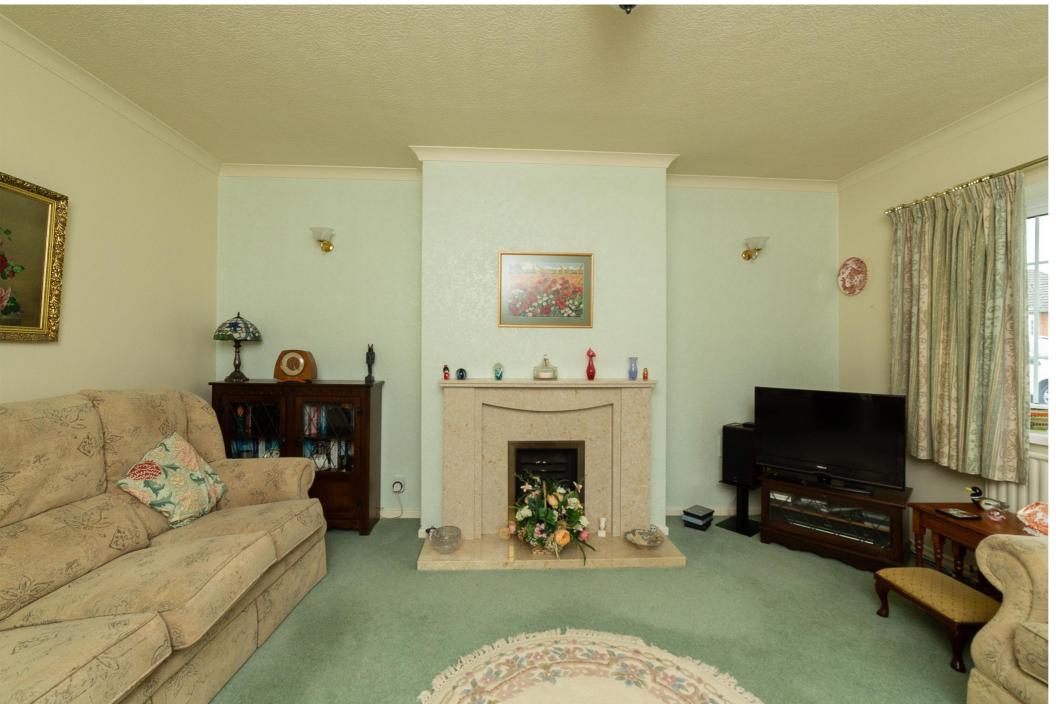

#### Living Room 15' 3" x 13' 3" (4.64m x 4.03m)

uPVC bay window to front aspect, carpet, ceiling light, radiator, marble fire surround with gas fire.