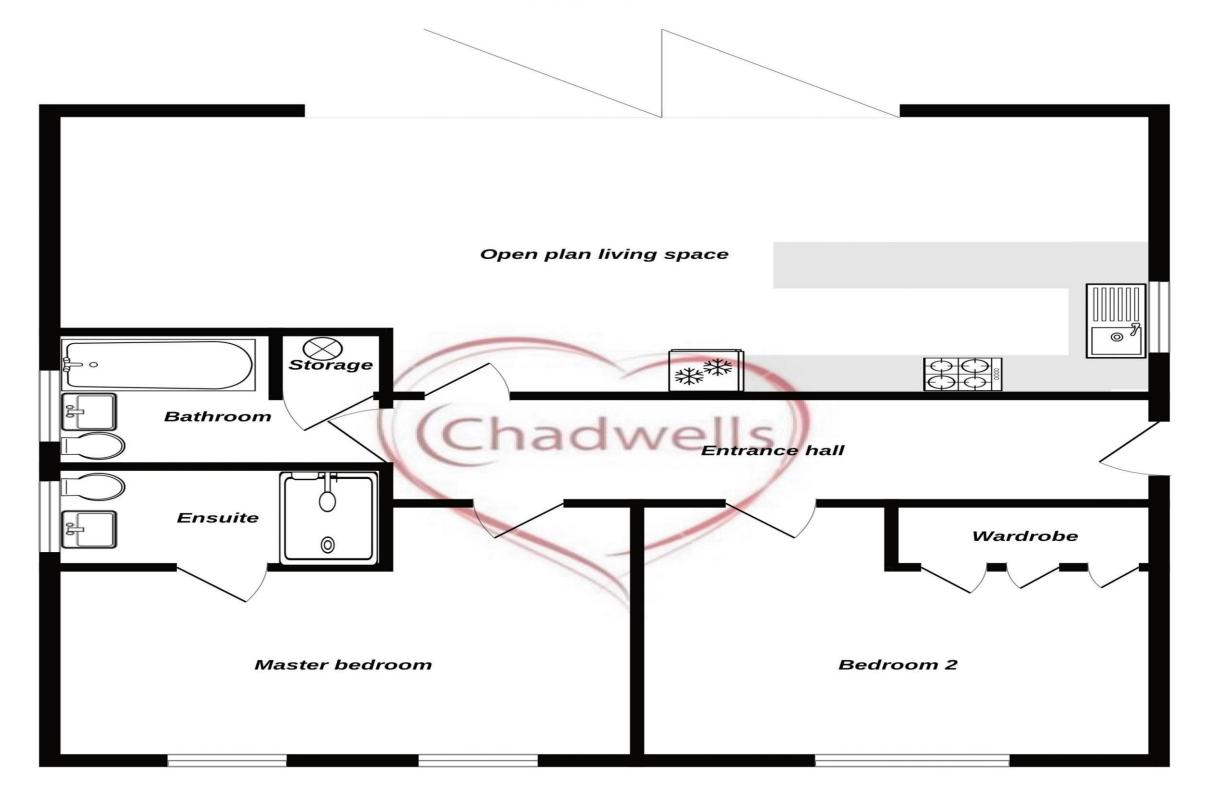

#### **Entrance Hall**

Accessed through a composite door to the side aspect and having Quickstep laminate flooring, pendant light fitting and loft access.

# **Open Plan Kitchen/ Living Area** 17' 8" x 19' 3" (5.38m x 5.87m)

Modern fitted kitchen comprising of wall and base units having worksurfaces over inset with a stainless steel sink, drainer and mixer tap. Integrated appliances include washing machine, dishwasher, fridge freezer, electric oven and gas hob with extractor hood over. Bi-folding doors overlooking the rear garden, uPVC window to the side aspect, Quickstep laminate flooring, ceiling spotlights, pendant light fitting and TV point.

### **Bedroom One** 14' 10" x 10' 5" (4.51m x 3.17m)

With carpet flooring, two uPVC windows to the front aspect, TV point and pendant light fitting.

### **Ensuite** 4' 3" x 7' 9" (1.30m x 2.35m)

Fitted with a three piece suite comprising of shower cubicle with mains fed shower, low flush WC and sink set within a vanity unit. Obscure uPVC window to the side aspect, splashbacks to the shower, extractor fan, ceiling spotlights and Quickstep laminate flooring.

# **Bedroom Two** 11' 11" x 8' 7" (3.62m x 2.62m)

With carpet flooring, uPVC window to the front aspect, built in wardrobe and TV point.

## **Family Bathroom** 7' 1" x 7' 3" (2.16m x 2.21m)

Fitted with a three piece suite comprising of bath, low flush WC and hand wash basin set within a vanity unit. Storage cupboard housing boiler, obscure uPVC window to the side aspect, extractor fan, ceiling spotlights and Quickstep laminate flooring.

# **Ground Floor**