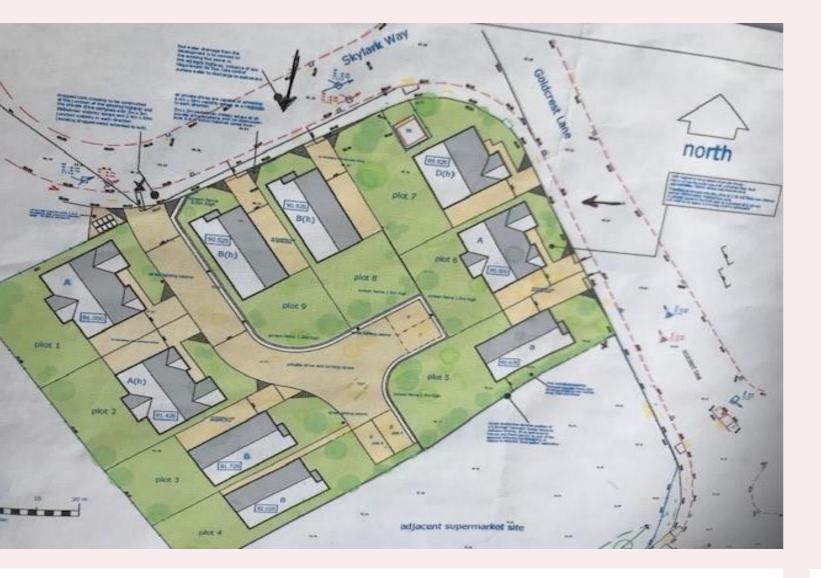

# Open Plan Living...

Kestrel Close

Situated on an exclusive development of two and three bedroom bungalows built to the highest of standards this two bedroom detached bungalow sits close to local amenities and transport links. Internally this plot benefits from open plan living space, two well proportioned bedrooms with the master benefitting from a modern En-suite. Viewings are a must to appreciate the space this property has to offer.