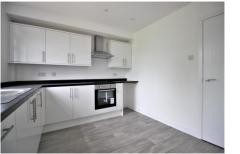

## Kitchen/Diner

• Fitted with a range of white high gloss wall and base units having roll top surfaces over inset with a stainless steel sink, drainer and mixer tap. Integrated appliances include an electric oven, ceramic hob and stainless steel extractor hood over. Space and plumbing for a washing machine, part vinyl and carpet flooring. Ceiling spotlights, radiator, uPVC window to rear aspect and uPVC glazed door to the conservatory.