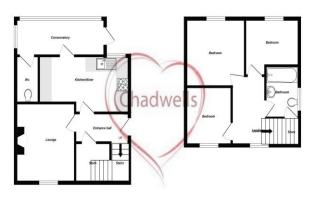

# Chadwells Estate & Letting Agents

Ground Floor 1st Flo

ownission or one districtive. This plan is to fail build jurypoint only and that be used as used prospective purchaser. The plan is to fail properly and provide the property of the property

# **GROUND FLOOR**

**Entrance Hall** 

Pantry 4' 5" x 6' 11" (1.35m x 2.10m) Lounge 14' 10" x 11' 10" (4.53m x 3.61m)

**Kitchen/Diner** 10' 0" x 18' 8" (3.04m x 5.70m) at widest point

Conservatory 5' 6" x 15' 3" (1.67m x 4.65m) Downstairs WC 4' 11" x 2' 10" (1.50m x 0.87m)

# FIRST FLOOR

Master Bedroom Bedroom Two Bedroom Three Bathroom Externally 12' 1" x 11' 11" (3.69m x 3.63m) 9' 0" x 10' 0" (2.75m x 3.04m) 7' 5" x 8' 9" (2.27m x 2.67m) 6' 9" x 6' 7" (2.06m x 2.00m)