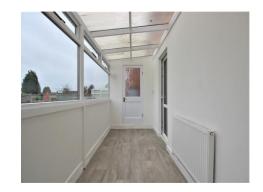

### Conservatory

With vinyl flooring, radiator, ceiling light fitting and wooden door leading to the rear of the property.