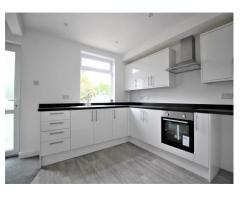

## Kitchen/Diner

• Fitted with a range of white high gloss wall and base units having roll top surfaces over inset with a stainless steel sink, drainer and mixer tap. Integrated appliances include an electric oven, ceramic hob and stainless steel extractor hood over. Space and plumbing for a washing machine, part vinyl and carpet flooring. Ceiling spotlights, radiator, uPVC window to rear aspect and uPVC glazed door to the conservatory.