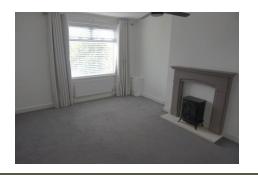

#### Lounge

 With carpet flooring, uPVC window to the front aspect, two radiators, ceiling light fitting, TV & BT points.