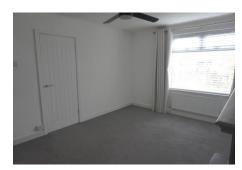

#### Master Bedroom

• With carpet flooring, uPVC window to the rear aspect, radiator and pendant light fitting.

# Bedroom Two

• With carpet flooring, uPVC window to the rear aspect, radiator and pendant light fitting.

# Bedroom Three

 With carpet flooring, uPVC window to the front aspect, TV point, radiator and pendant light fitting.