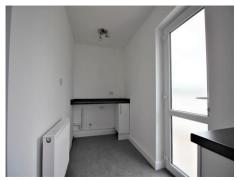

#### Downstairs WC

• Fitted with a low flush WC, vinyl flooring and ceiling light fitting.