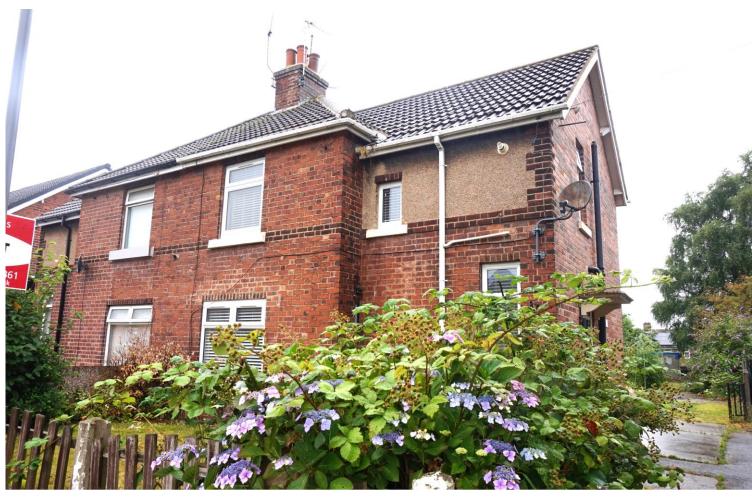

Walesby Lane, Ollerton, NG22 9UX Monthly Rental Of £850

# Externally

 To the front of the property is an enclosed lawn with mature shrubs having a shared driveway leading onto the enclosed rear garden which is mainly laid to lawn with mature shrub borders, a patio area, gated access and a hard standing base for a shed.