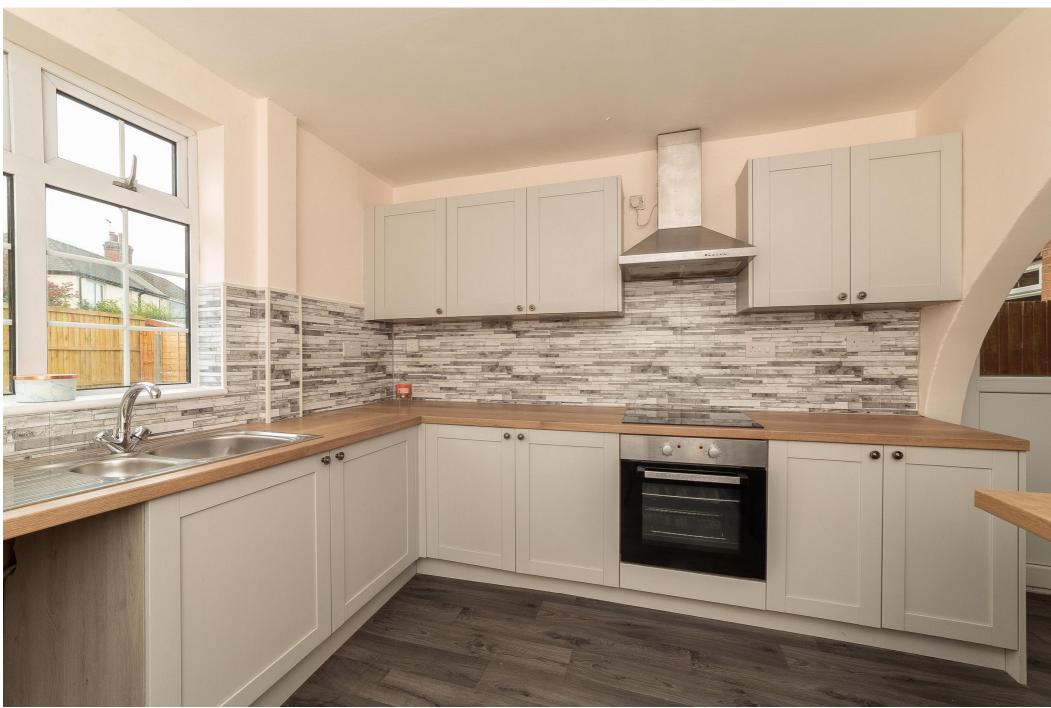

## **Kitchen/Diner** 19'2" x 11'6" (5.85m x 3.50m)

Light and spacious kitchen/diner, laminate effect flooring, a good range of base and wall units with wood effect work surface and incorporating a 1.5 stainless steel sink with drainer and mixer tap, integrated oven, hob and extractor fan, plumbing for washing machine, breakfast bar and ample space for family dining. Large storage cupboard under stairs.