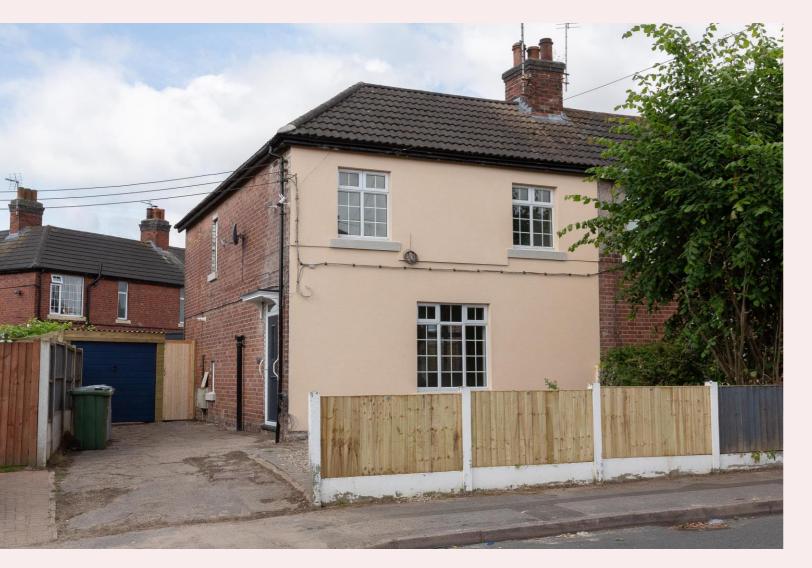

#### Externally

The front of the property has been newly rendered. Private driveway leading to single garage and access to rear garden through side gate. Private enclosed rear garden enjoys both lawn and patio areas.