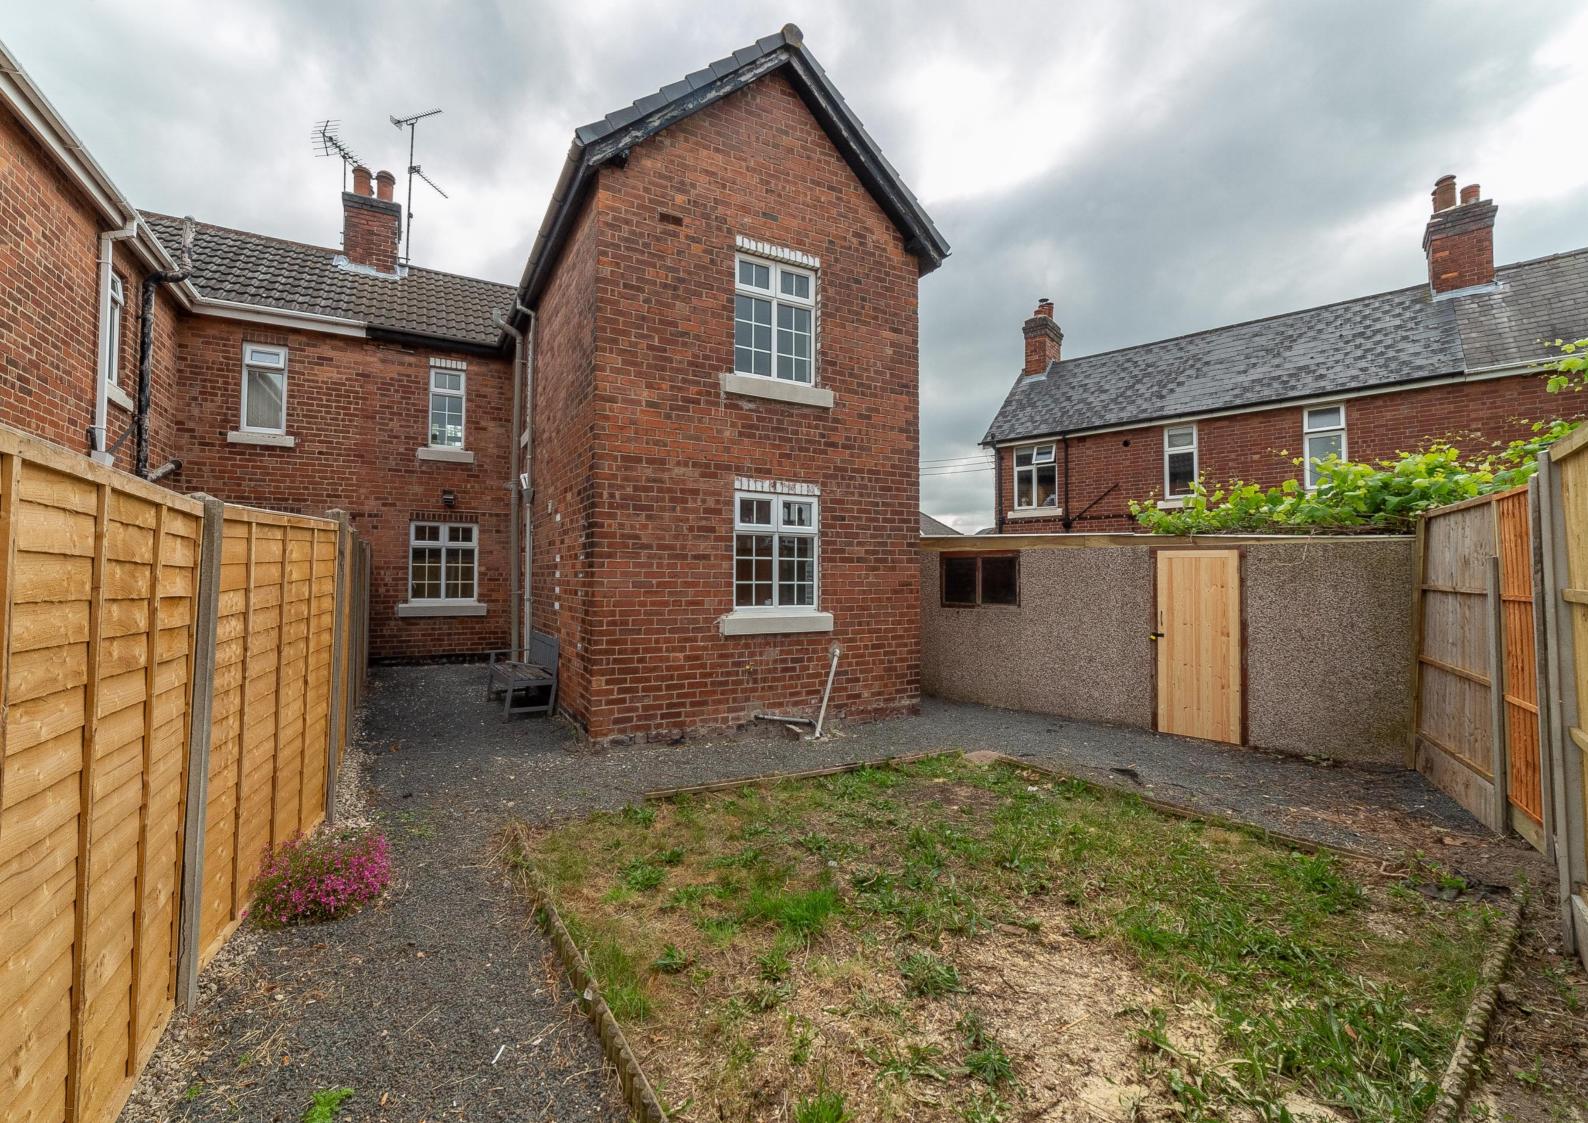

#### Externally

The front of the property has been newly rendered. Private driveway leading to single garage and access to rear garden through side gate. Private enclosed rear garden enjoys both lawn and patio areas.