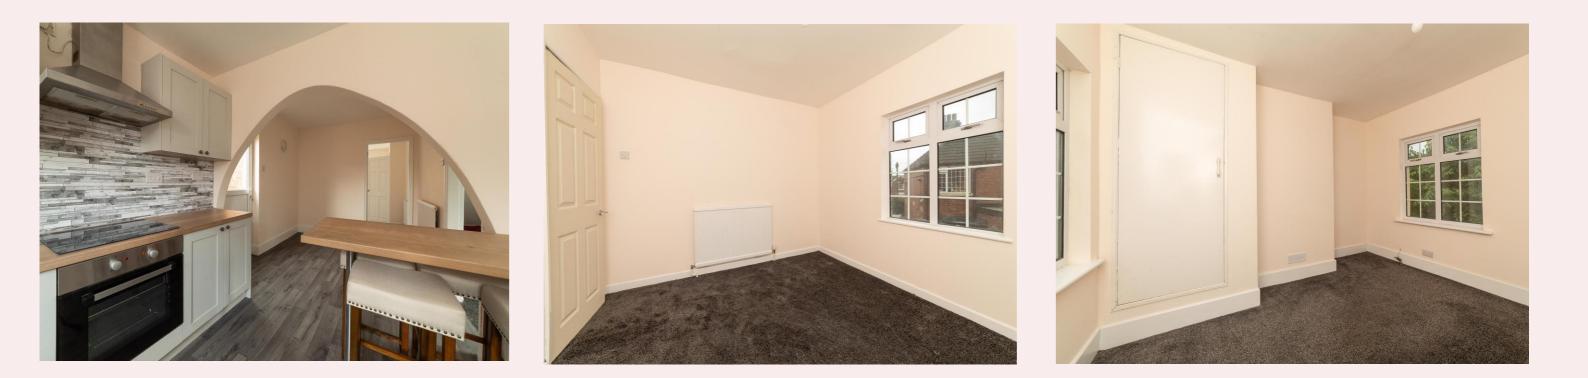

## **Kitchen/Diner** 19'2" x 11'6" (5.85m x 3.50m)

Light and spacious kitchen/diner, laminate effect flooring, a good range of base and wall units with wood effect work surface and incorporating a 1.5 stainless steel sink with drainer and mixer tap, integrated oven, hob and extractor fan, plumbing for washing machine, breakfast bar and ample space for family dining. Large storage cupboard under stairs.

# Master bedroom 12' 4" x 12' 1" (3.77m x 3.68m)

With carpet flooring, dual aspect uPVC windows to the front and rear of the property, built in wardrobe, light fitting and radiator.

**Bedroom 2** 9' 11" x 11' 5" (3.02m x 3.47m) With carpet flooring, uPVC window to the rear aspect, pendant light fitting and radiator.

**Bedroom 3** 9' 5" x 7' 0" (2.86m x 2.14m) With carpet flooring, uPVC window to the front aspect, light fitting and radiator.

Family Bathroom 8' 8" x 5' 0" (2.65m x 1.52m) Fitted with a three piece suite comprising of a bath with shower over and shower screen, low flush WC and pedestal hand wash basin with mixer tap. Obscure window to side aspect.