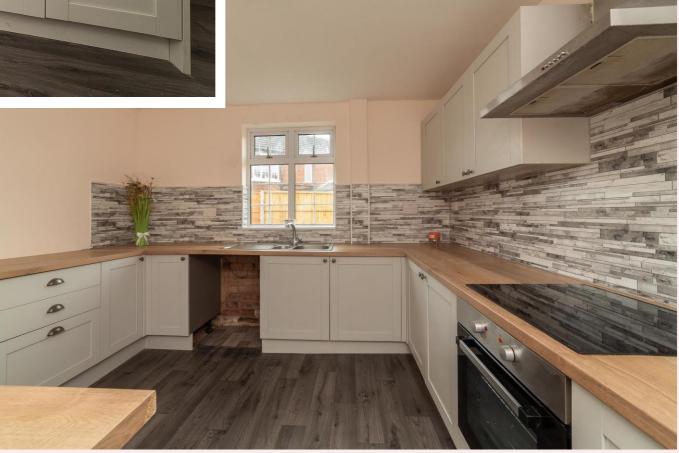

## **Kitchen/Diner** 19'2" x 11'6" (5.85m x 3.50m)

Light and spacious kitchen/diner, laminate effect flooring, a good range of base and wall units with wood effect work surface and incorporating a 1.5 stainless steel sink with drainer and mixer tap, integrated oven, hob and extractor fan, plumbing for washing machine, breakfast bar and ample space for family dining. Large storage cupboard under stairs.