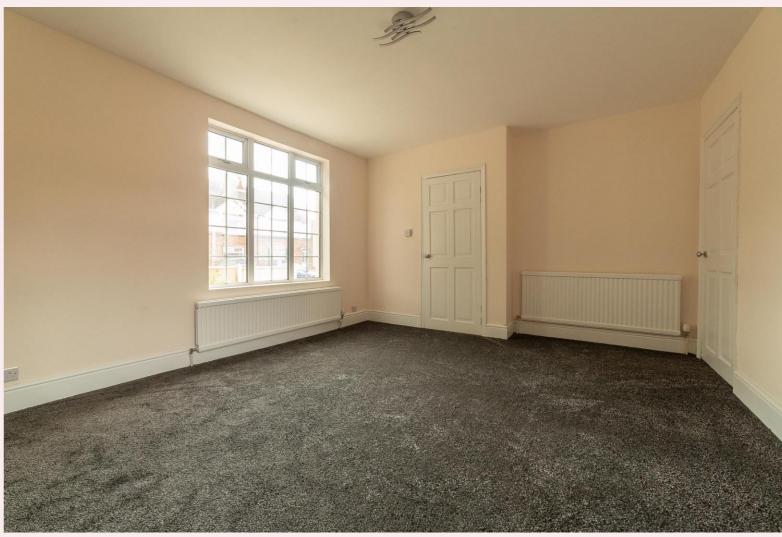

# Master bedroom 12' 4" x 12' 1" (3.77m x 3.68m)

With carpet flooring, dual aspect uPVC windows to the front and rear of the property, built in wardrobe, light fitting and radiator.

**Bedroom 2** 9' 11" x 11' 5" (3.02m x 3.47m) With carpet flooring, uPVC window to the rear aspect, pendant light fitting and radiator.

**Bedroom 3** 9' 5" x 7' 0" (2.86m x 2.14m) With carpet flooring, uPVC window to the front aspect, light fitting and radiator.

Family Bathroom 8' 8" x 5' 0" (2.65m x 1.52m) Fitted with a three piece suite comprising of a bath with shower over and shower screen, low flush WC and pedestal hand wash basin with mixer tap. Obscure window to side aspect.