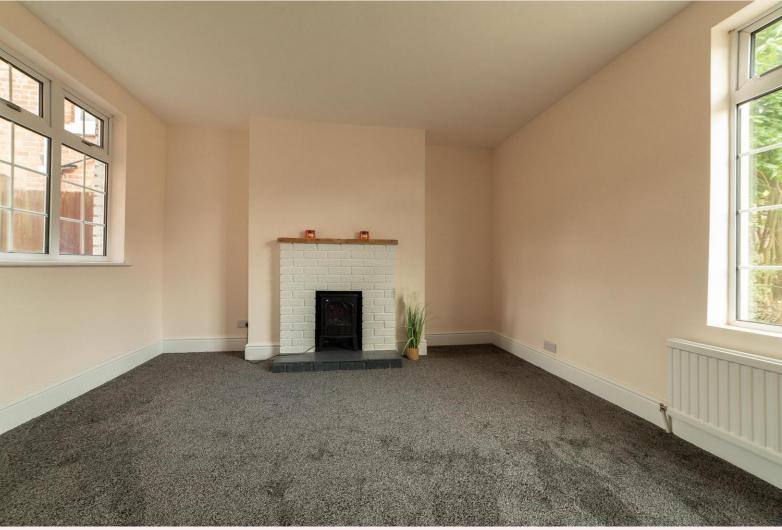

#### Living Room 12' 3" x 14' 9" (3.74m x 4.50m)

Spacious lounge with dual aspect windows to front and rear, brick fireplace surround, 2 x radiators, ceiling light and carpet.