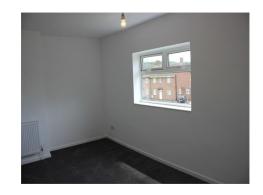

### Bedroom One

 With carpet flooring, store cupboard, radiator and two uPVC windows to the front aspect.

# Bedroom Two

With carpet flooring, store cupboard, radiator,
TV point and uPVC window to the rear aspect.

## Bedroom Three

 With carpet flooring, store cupboard housing boiler, radiator and uPVC window to the rear aspect.