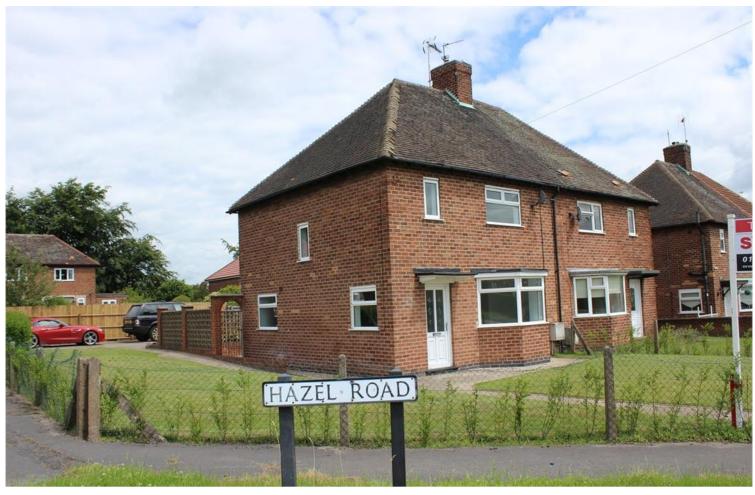

Hazel Road, Ollerton, NG22 9TF Monthly Rental Of £850

#### Externally

• To the front and side of the property is mainly laid to lawn with a pathway leading to the front door. To the rear of the property is a garden and a concrete driveway with ample parking.