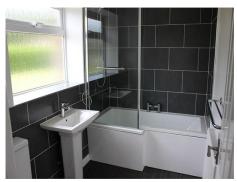

#### Bathroom

Fitted with a three piece suite comprising of bath with shower over and glass panel, low flush WC and wash basin. Tiled walls, vinyl flooring, radiator, shaving point and Obscured uPVC window to the rear aspect.