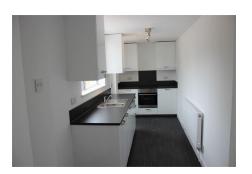

### Kitchen

 Galley style kitchen fitted with a range of modern high glass wall and base units with square edge work surfaces, stainless steel sink, drainer and mixer tap. integrated appliances include electric hob and electric oven with space and plumbing for a washing machine and fridge and freezer, Vinyl flooring, radiator, uPVC glazed door to the rear and uPVC window to the side aspect.