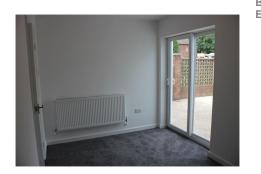

## **Dining Room**

 With carpet flooring, radiator, patio door to the rear garden, opens up in to the kitchen with a step down.