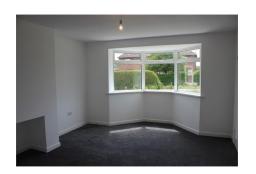

#### Lounge

 With carpet flooring, radiator, TV point, uPVC bay window to front aspect and door leading to the dining room.