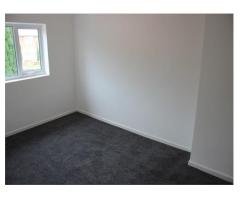

### Bedroom One

 With carpet flooring, store cupboard, radiator and two uPVC windows to the front aspect.

# Bedroom Two

With carpet flooring, store cupboard, radiator,
TV point and uPVC window to the rear aspect.

## Bedroom Three

 With carpet flooring, store cupboard housing boiler, radiator and uPVC window to the rear aspect.