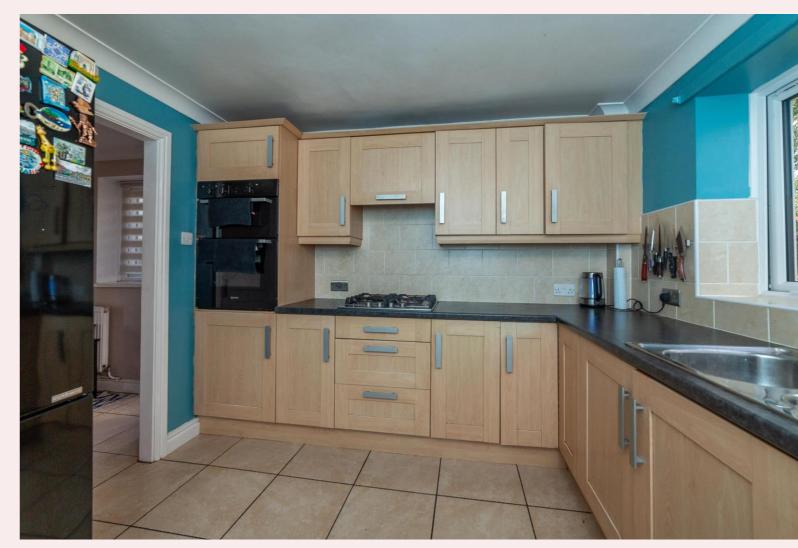

#### **Kitchen** 10' 11" x 9' 7" (3.32m x 2.91m)

Fitted with a range of wall and base units having roll edge worksurfaces over inset with a one and a half bowl stainless steel sink, drainer and mixer tap. Integrated eye level double oven and grill, four ring gas hob with concealed extractor hood over, space and plumbing for washing machine, dishwasher and upright fridge freezer. Tiled splashbacks and flooring, radiator and ceiling light fitting.