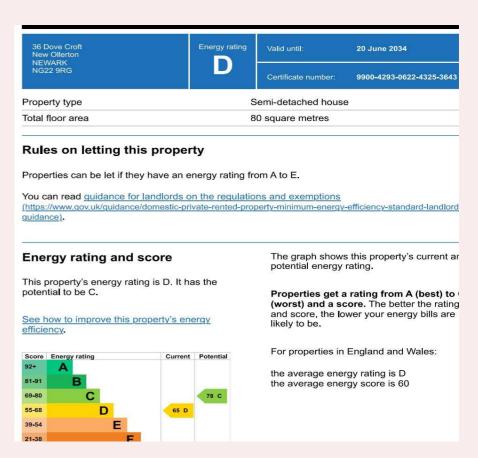

1m)

Fitted with a three piece suite comprising of bath with mains fed shower over, pedestal hand wash basin and low flush WC. Fully tiled walls and flooring, two obscure uPVC windows to the rear aspect, radiator and ceiling spotlights.

#### **Externally**

The front of the property benefits from a lawned area and a path giving access to the front entrance and the gate leading onto the rear garden. The rear garden is fully enclosed and is mainly laid to lawn with an array of mature shrubs and fruit trees. There is also a good sized Pergola with a polycarbonate roof over looking the immaculate garden. As well as the Pergola there is a slabbed patio area offering another great place to sit back and relax. Wood bark area which could be used for several purposes, outside tap and four sheds.



Ground Floor 1st Floor





## Selling Homes with Bespoke Lifestyle Photography



If you'd like to view this amazing property, give us a call.

We'd Love To Show You Around! Telephone: 01623 861 861