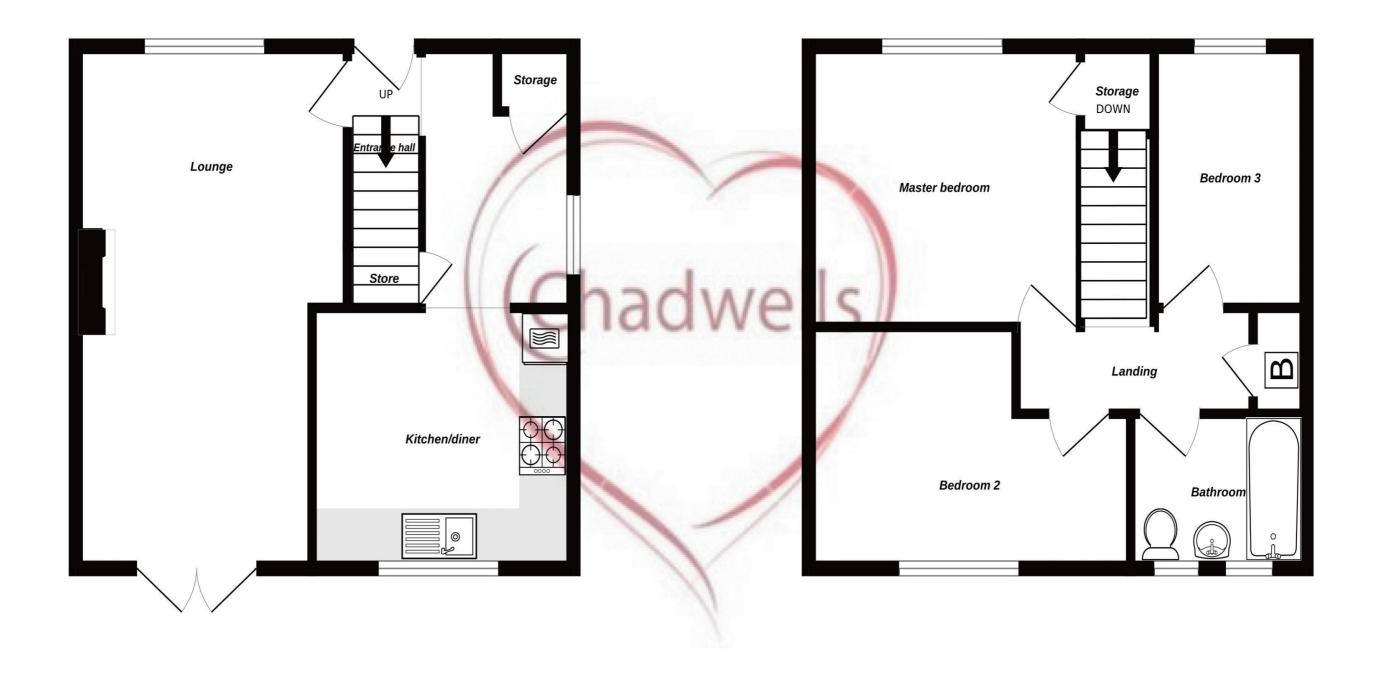

iece suite comprising of bath with mains fed shower over, pedestal hand wash basin and low flush WC. Fully tiled walls and flooring, two obscure uPVC windows to the rear aspect, radiator and ceiling spotlights.

#### **Externally**

The front of the property benefits from a lawned area and a path giving access to the front entrance and the gate leading onto the rear garden. The rear garden is fully enclosed and is mainly laid to lawn with an array of mature shrubs and fruit trees. There is also a good sized Pergola with a polycarbonate roof over looking the immaculate garden. As well as the Pergola there is a slabbed patio area offering another great place to sit back and relax. Wood bark area which could be used for several purposes, outside tap and four sheds.



Ground Floor 1st Floor





## Selling Homes with Bespoke Lifestyle Photography



If you'd like to view this amazing property, give us a call.

We'd Love To Show You Around! Telephone: 01623 861 861