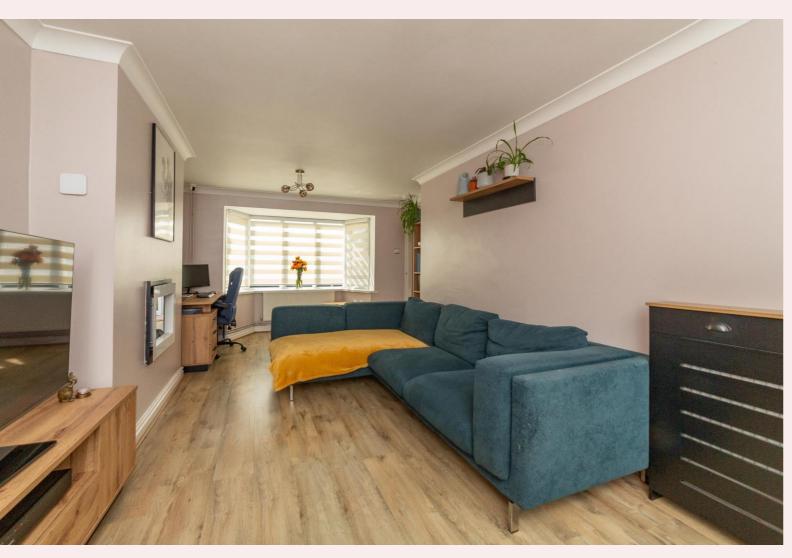

#### **Lounge** 22' 5" x 11' 4" (6.83m x 3.46m)

With a feature electric fire inset into the chimney breast wall, laminate flooring, uPVC Bay window to the front aspect, two radiators, TV & BT points, two ceiling light fittings and French doors leading to the rear garden.