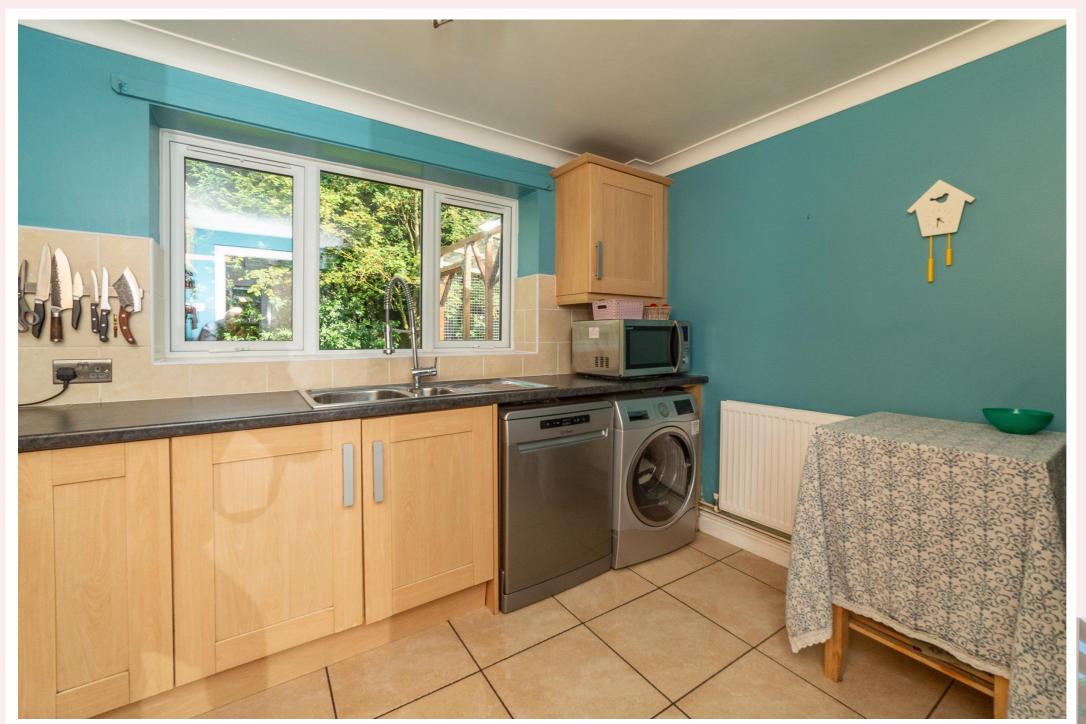

#### **Kitchen** 10' 11" x 9' 7" (3.32m x 2.91m)

Fitted with a range of wall and base units having roll edge worksurfaces over inset with a one and a half bowl stainless steel sink, drainer and mixer tap. Integrated eye level double oven and grill, four ring gas hob with concealed extractor hood over, space and plumbing for washing machine, dishwasher and upright fridge freezer. Tiled splashbacks and flooring, radiator and ceiling light fitting.