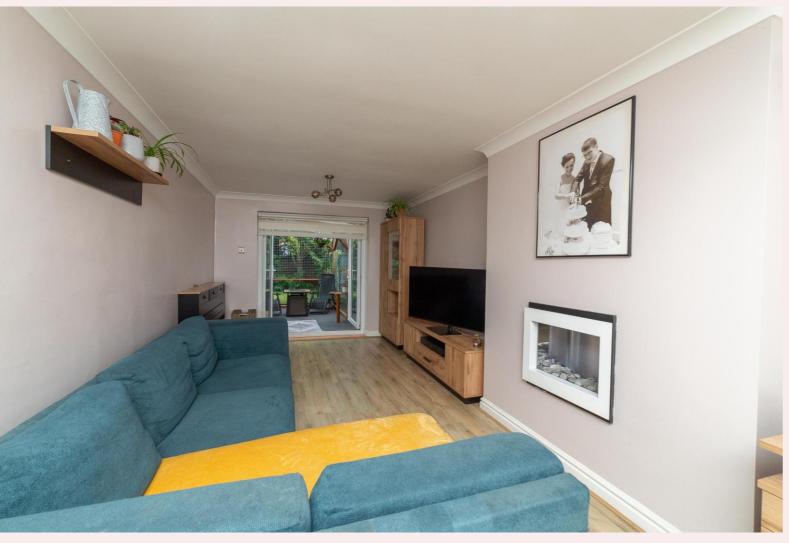

#### **Lounge** 22' 5" x 11' 4" (6.83m x 3.46m)

With a feature electric fire inset into the chimney breast wall, laminate flooring, uPVC Bay window to the front aspect, two radiators, TV & BT points, two ceiling light fittings and French doors leading to the rear garden.