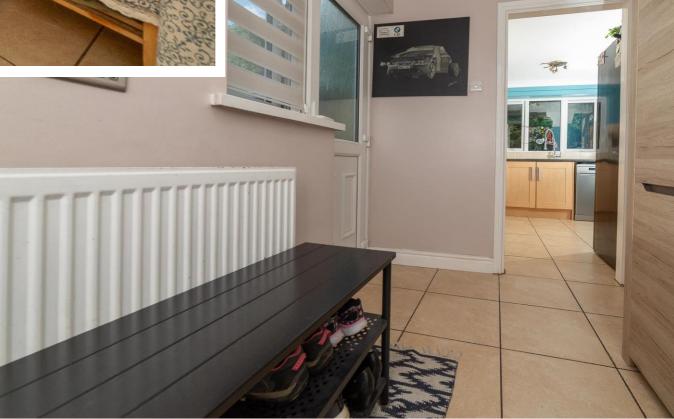

#### **Boot Room** 9' 7" x 6' 4" (2.92m x 1.93m)

With tiled flooring, uPVC obscure glazed door and window to the side aspect, meter cupboard and under stairs storage cupboard.