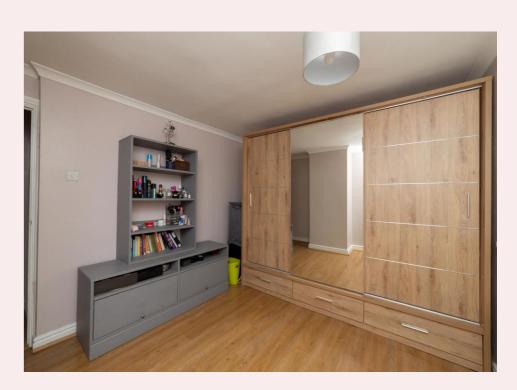

#### **Bedroom One** 11' 6" x 10' 6" (3.51m x 3.20m)

With laminate flooring, uPVC window to the front aspect, radiator, pendant light fitting and storage cupboard over the stairs.

#### **Bedroom Two** 9' 1" x 13' 7" (2.77m x 4.13m)

With laminate flooring, uPVC window to the rear aspect, radiator, pendant light fitting and TV point.

#### **Bedroom Three** 6' 4" x 10' 6" (1.93m x 3.21m)

With uPVC window to the front aspect, radiator and pendant light fitting.