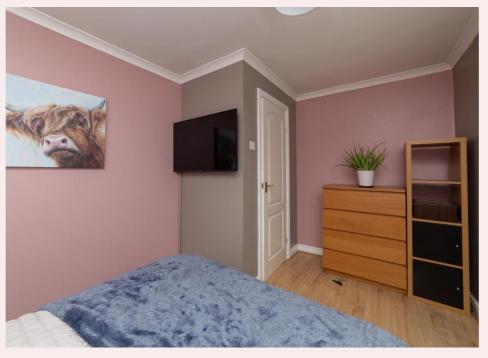

#### **Bedroom Two** 9' 1" x 13' 7" (2.77m x 4.13m)

With laminate flooring, uPVC window to the rear aspect, radiator, pendant light fitting and TV point.