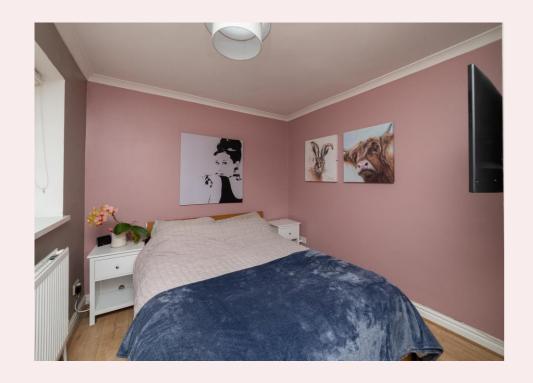

#### **Bedroom One** 11' 6" x 10' 6" (3.51m x 3.20m)

With laminate flooring, uPVC window to the front aspect, radiator, pendant light fitting and storage cupboard over the stairs.