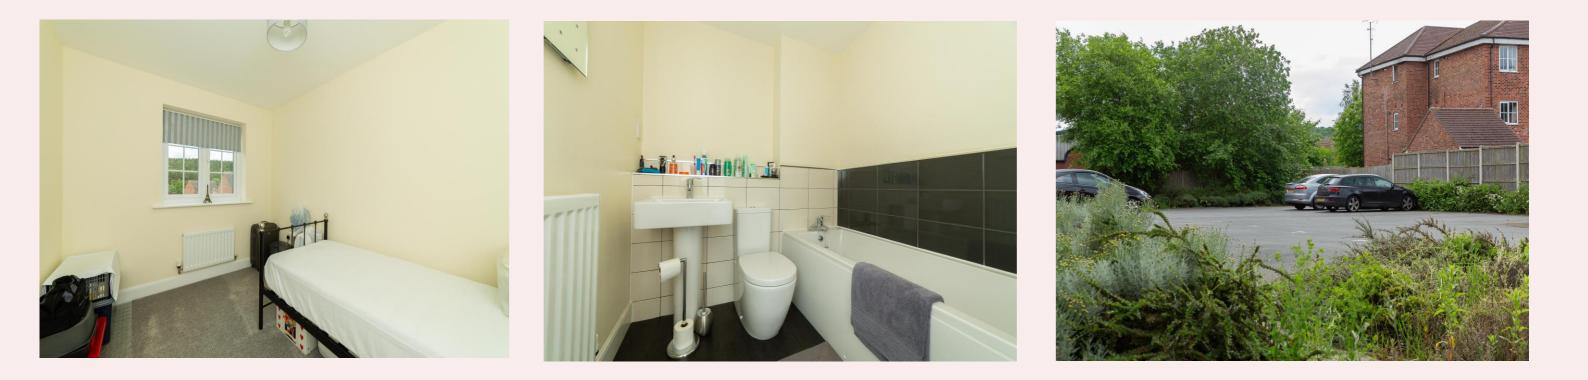

#### **Second Bedroom** 10' 9" x 8' 0" (3.28m x 2.45m)

With carpet flooring, radiator and uPVC window to the front aspect.

#### Bathroom 6' 4" x 6' 3" (1.94m x 1.90m)

Fitted with a three piece suite comprising panelled bath, low flush WC and hand wash basin. Part tiled walls, radiator and tile effect vinyl flooring.

#### Outside

One allocated parking space.

Ground Floor

Whilst every attempt has been made to ensure the accuracy of the floorplan contained here, measurements of doors, windows, rooms and any other items are approximate and no responsibility is taken for any error, omission or mis-statement. This plan is for illustrative purposes only and should be used as such by any prospective purchaser. The services, systems and appliances shown have not been tested and no guarantee as to their operability or efficiency can be given. Made with Metropix ©2024