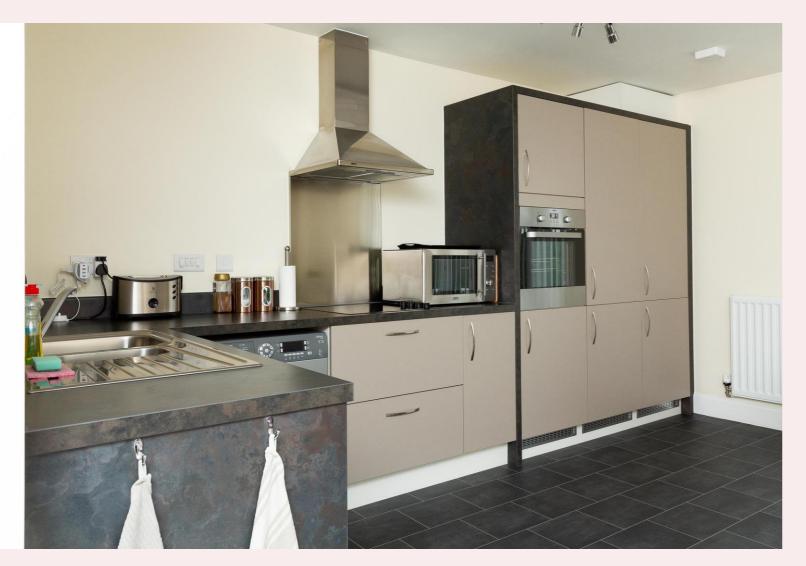

### **Open Plan Living Area** 18' 7" x 17' 9" (5.66m x 5.41m)

The open plan living area is a bright and airy space with a large lounge which has carpet flooring, two radiators, french doors to the rear and TV point. The upgraded quality kitchen is complete with wall and base units, square edge worksurfaces with inset stainless steel sink drainer and mixer tap. Integrated electric oven, inductions hob with extractor fan above and fridge/ freezer. Free standing washing machine and tumble dryer. Wall mounted combi boiler, radiator and tile effect vinyl flooring.