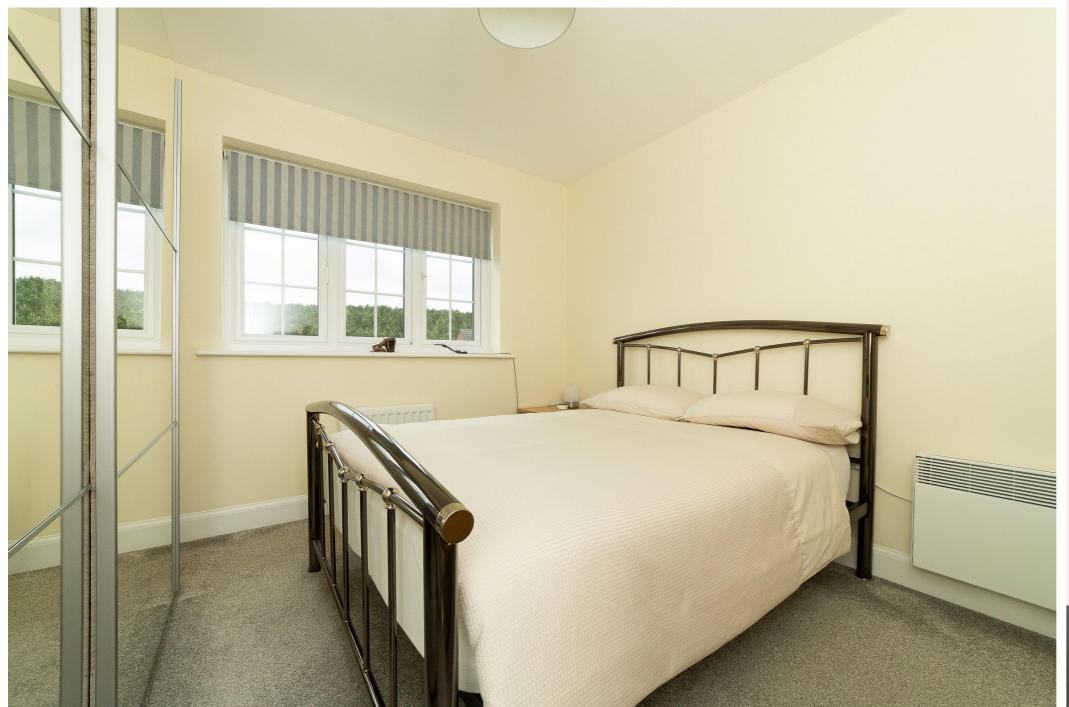

#### Master Bedroom 11' 1" x 10' 2" (3.37m x 3.11m)

With carpet flooring, radiator, wall mounted electric heater, free standing mirrored wardrobes and uPVC window to the front aspect. A door leads into the ensuite.