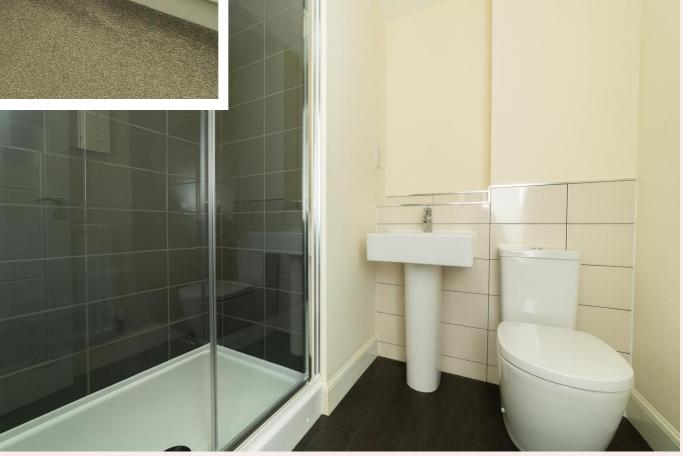

#### Ensuite 6' 9" x 6' 9" (2.05m x 2.06m)

The ensuite is fitted with a three piece suite comprising low flush WC, hand wash basin and large shower cubicle with electric shower and glass screen. Part tiled walls, radiator and tile effect vinyl flooring.