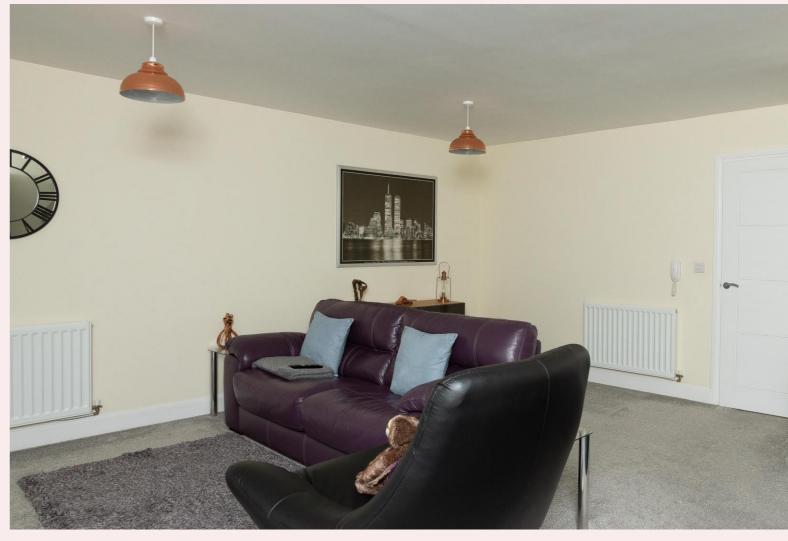

### **Open Plan Living Area** 18' 7" x 17' 9" (5.66m x 5.41m)

The open plan living area is a bright and airy space with a large lounge which has carpet flooring, two radiators, french doors to the rear and TV point. The upgraded quality kitchen is complete with wall and base units, square edge worksurfaces with inset stainless steel sink drainer and mixer tap. Integrated electric oven, inductions hob with extractor fan above and fridge/ freezer. Free standing washing machine and tumble dryer. Wall mounted combi boiler, radiator and tile effect vinyl flooring.