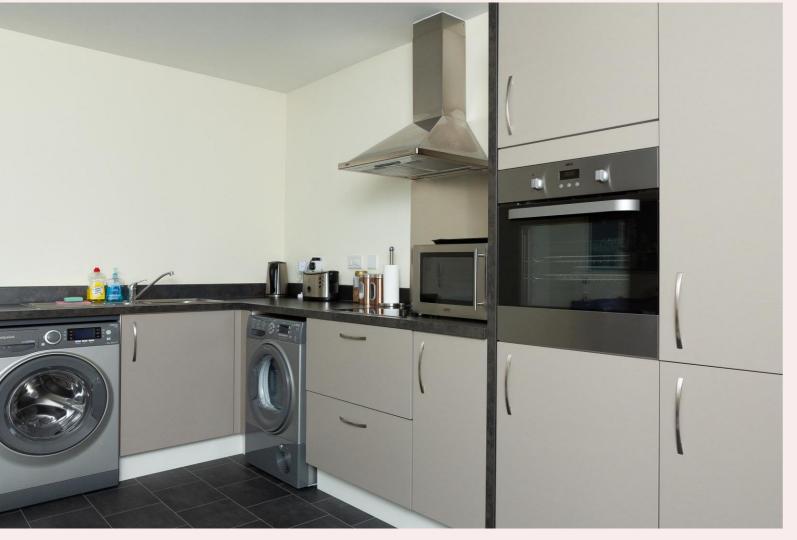

### **Open Plan Living Area** 18' 7" x 17' 9" (5.66m x 5.41m)

The open plan living area is a bright and airy space with a large lounge which has carpet flooring, two radiators, french doors to the rear and TV point. The upgraded quality kitchen is complete with wall and base units, square edge worksurfaces with inset stainless steel sink drainer and mixer tap. Integrated electric oven, inductions hob with extractor fan above and fridge/ freezer. Free standing washing machine and tumble dryer. Wall mounted combi boiler, radiator and tile effect vinyl flooring.