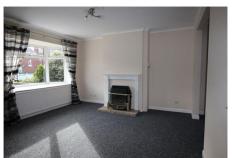

#### Lounge

• 13' 3" x 12' 10" (4.04m x 3.91m) Having carpet flooring, Adam style fire surround with gas fire insert and back boiler, coving, radiator, TV point, BT point, archway to dining room and door to kitchen. Square bay window to front aspect.