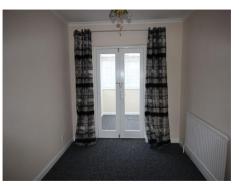

## Dining Room

• 8' 2" x 8' 11" (2.49m x 2.72m) Carpet flooring, radiator, coving and doors through to the sun room/conservatory.

#### Sun Room

• 7' 9" x 9' 9" (2.36m x 2.97m) With carpet flooring and door to side exit.