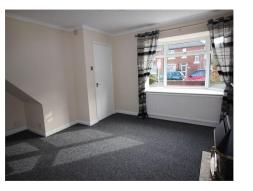

## Bedroom One

• 10' 2" x 9' 1" (3.10m x 2.77m) Fitted with floor to ceiling mirror fronted wardrobes, carpet flooring, BT point, radiator and window to rear aspect.

## Bedroom Two

• 11' 2" x 10' (3.40m x 3.05m) Having fitted wardrobes, carpet flooring, radiator and window to front aspect.

## Bedroom Three

• 7' 8" x 7' 2" (2.34m x 2.18m) Carpet flooring, radiator and window to front aspect.