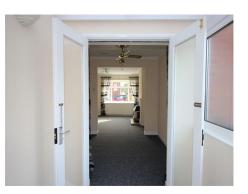

#### Entrance Hallway

• UPVC/Glass door to front leading to hallway with carpet flooring, radiator, door to lounge and stairs leading to first floor.