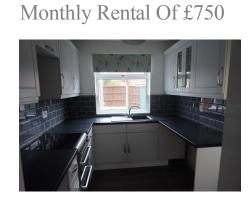

## Kitchen

• 8' 10" x 8' 5" (2.69m x 2.57m) Fitted with wall and base units, square edge work surfaces inset with a stainless steel sink and drainer. Electric cooker with extractor above, spaces for under counter fridge/freezer and washing machine. Tiled splash backs, vinyl flooring and window to rear aspect.