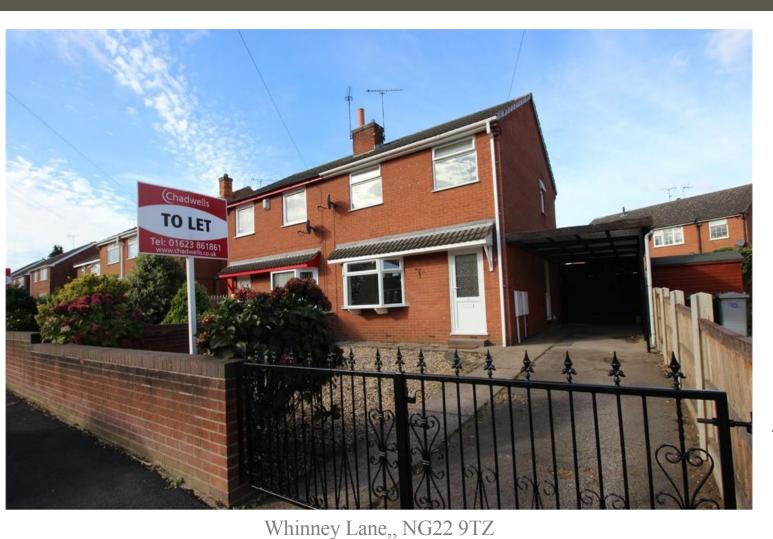

## Front Garden

• Low maintenance front garden with stone chippings and assorted shrubs. Also having concrete driveway to side and gated access to rear garden.

## Rear Garden

• Enclosed rear garden with lawns and concrete paved patio area and having an outside tap.