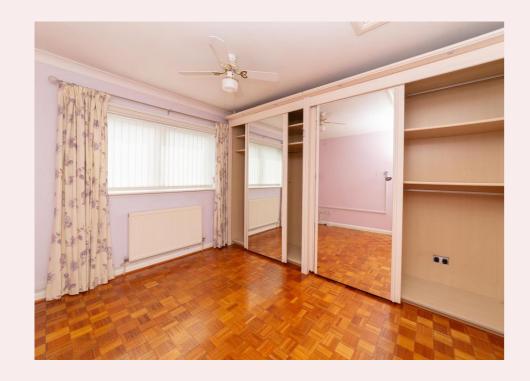

#### **Bedroom One** 12' 9" x 8' 10" (3.89m x 2.68m)

With solid wood flooring, radiator, built in wardrobes and uPVC window to the rear aspect.