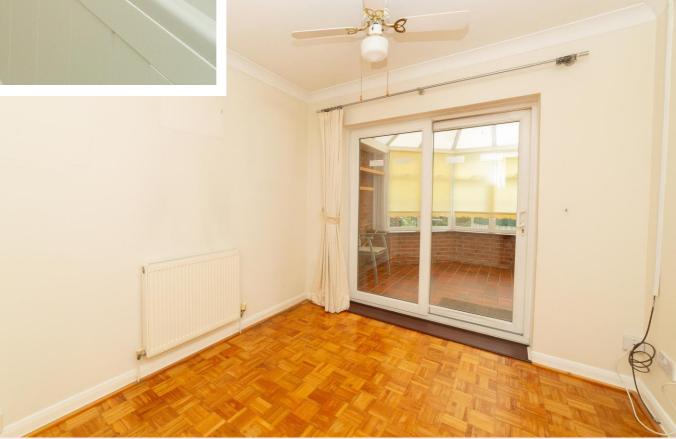

#### **Bedroom Two** 9' 1" x 8' 11" (2.77m x 2.71m)

With solid wood flooring, radiator and sliding uPVC doors leading into the conservatory.

#### Conservatory 9' 6" x 11' 11" (2.90m x 3.64m)

With tiled flooring, radiator and French doors leading into the rear garden.