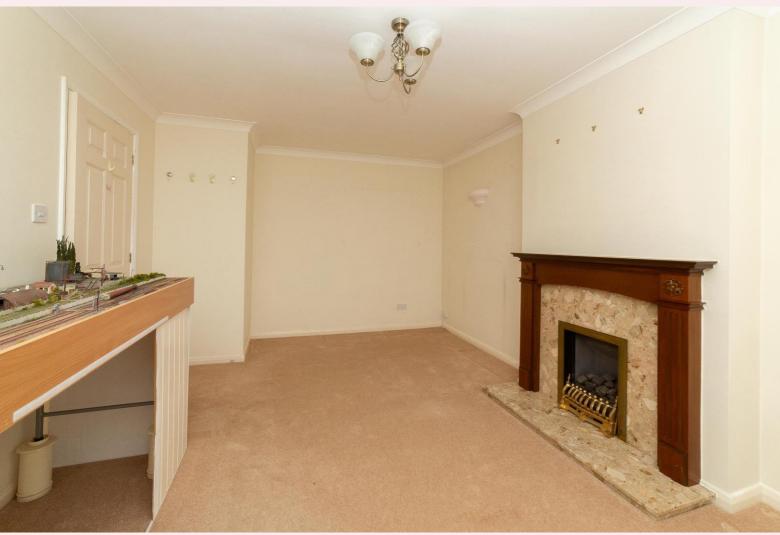

## **Lounge** 18' 1" x 11' 0" (5.51m x 3.36m)

The lounge has carpet flooring, radiator, uPVC window to the front aspect and a focal fire place with inset gas fire, stone hearth and wood surround.