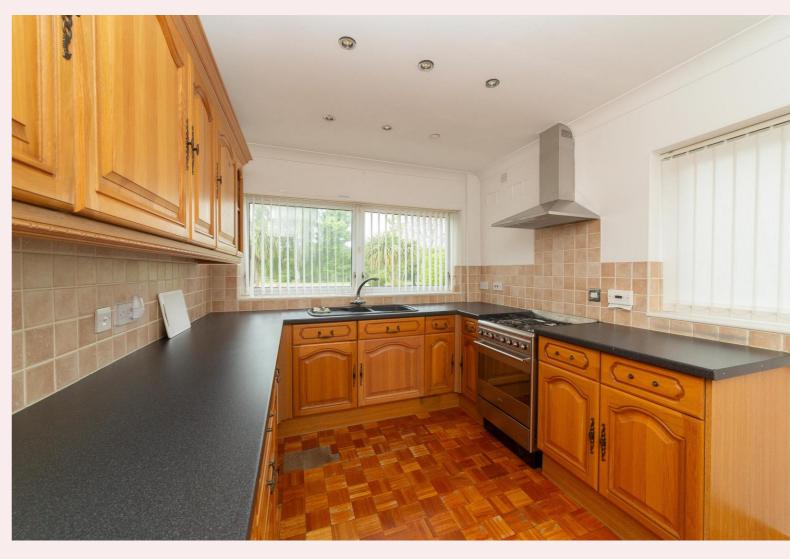

## **Kitchen** 13' 11" x 8' 10" (4.23m x 2.69m)

The kitchen is fitted with wall and base units, roll top worksurfaces with inset composite sink, drainer and mixer tap. Space for free standing fridge/freezer, washing machine and oven. Dual aspect windows, tiled splashbacks, solid wood flooring and radiator.