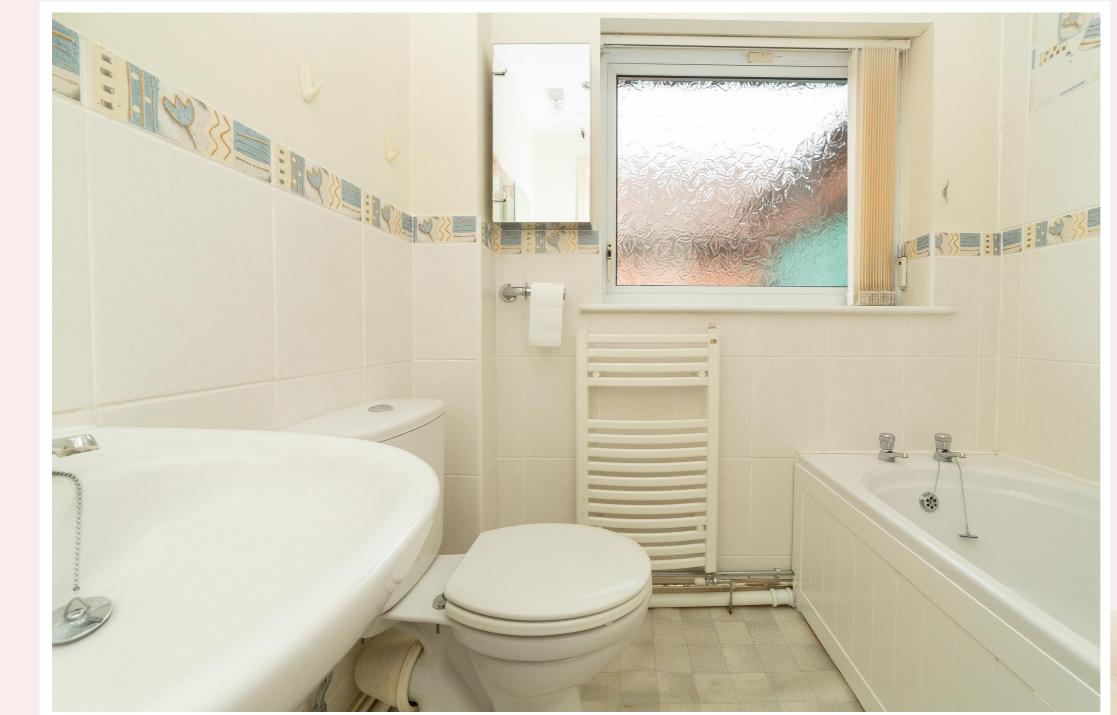

#### **Bathroom** 6' 2" x 5' 7" (1.89m x 1.70m)

Fitted with a three piece suite comprising bath with electric shower over, low flush WC and hand wash basin. Fully tiled walls and floor, obscure window and ladder style radiator.