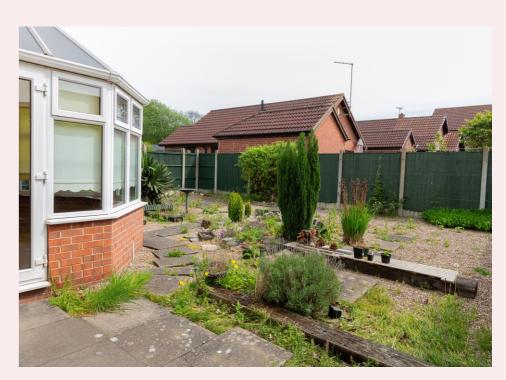

#### **Outside**

To the front of the property there is a large drive way for plenty of off road parking. the drive leads to the garage which houses the boiler. The rear garden is laid to stone chippings and has a selection of plants and evergreen trees.