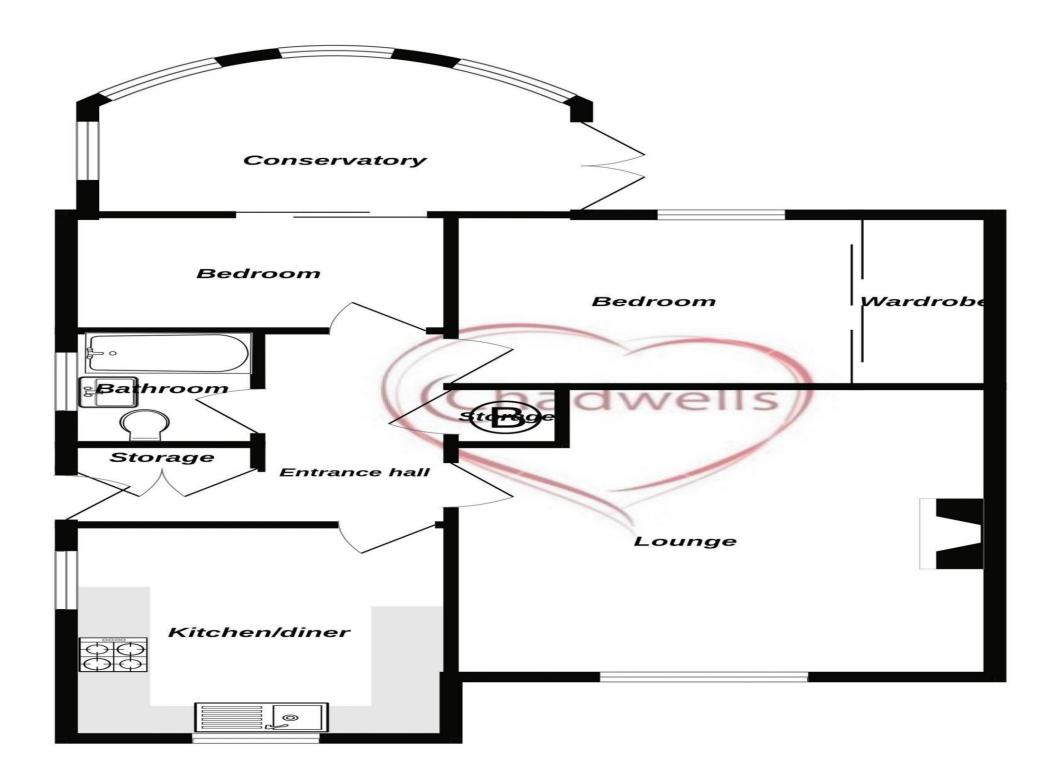

#### **Entrance Hall**

Enter through the uPVC door into the entrance hall, with solid wood flooring, radiator, three storage cupboards one of which houses the water tank and doors leading to the kitchen/ diner, lounge, two bedrooms and bathroom.

## **Kitchen** 13' 11" x 8' 10" (4.23m x 2.69m)

The kitchen is fitted with wall and base units, roll top worksurfaces with inset composite sink, drainer and mixer tap. Space for free standing fridge/freezer, washing machine and oven. Dual aspect windows, tiled splashbacks, solid wood flooring and radiator.

## **Lounge** 18' 1" x 11' 0" (5.51m x 3.36m)

The lounge has carpet flooring, radiator, uPVC window to the front aspect and a focal fire place with inset gas fire, stone hearth and wood surround.

#### **Bedroom One** 12' 9" x 8' 10" (3.89m x 2.68m)

With solid wood flooring, radiator, built in wardrobes and uPVC window to the rear aspect.

#### **Bedroom Two** 9' 1" x 8' 11" (2.77m x 2.71m)

With solid wood flooring, radiator and sliding uPVC doors leading into the conservatory.

#### **Bathroom** 6' 2" x 5' 7" (1.89m x 1.70m)

Fitted with a three piece suite comprising bath with electric shower over, low flush WC and hand wash basin. Fully tiled walls and floor, obscure window and ladder style radiator.

#### Conservatory 9' 6" x 11' 11" (2.90m x 3.64m)

With tiled flooring, radiator and French doors leading into the rear garden.

Whilst every attempt has been made to ensure the accuracy of the floorplan contained here, measurements of doors, windows, rooms and any other items are approximate and no responsibility is taken for any error, omission or mis-statement. This plan is for illustrative purposes only and should be used as such by any prospective purchaser. The services, systems and appliances shown have not been tested and no guarantee as to their operability or efficiency can be given.

Made with Metropix ©2024