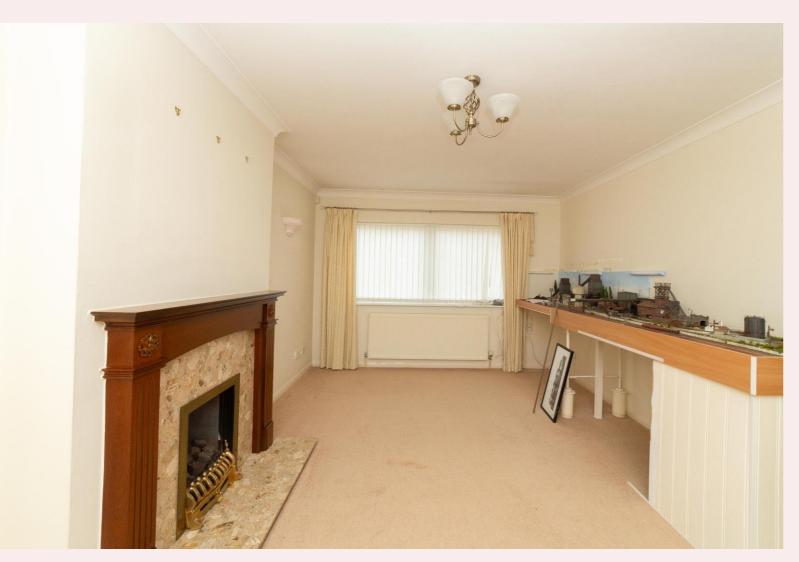

## **Lounge** 18' 1" x 11' 0" (5.51m x 3.36m)

The lounge has carpet flooring, radiator, uPVC window to the front aspect and a focal fire place with inset gas fire, stone hearth and wood surround.