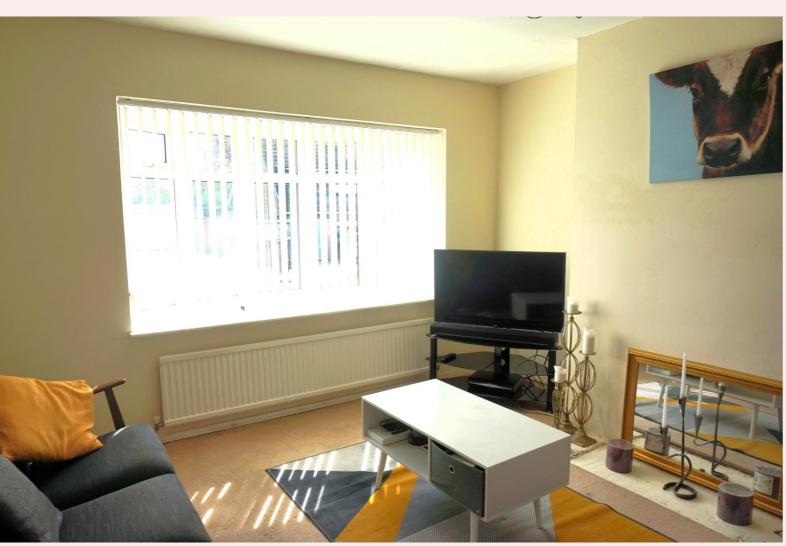

#### Lounge/Diner 23' 6" x 12' 3" (7.17m x 3.73m)

Bright and spacious open plan with dual aspect windows to the front and rear aspect.