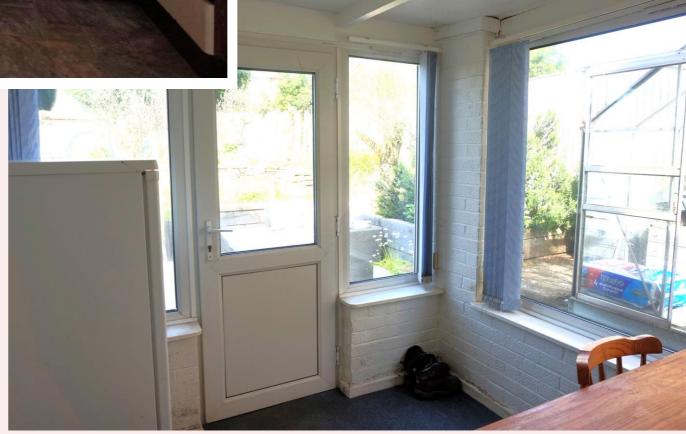

#### **Utility** 10' 9" x 8' 2" (3.28m x 2.49m)

With windows to side and rear elevation. Separate storeroom with door leading to garage.