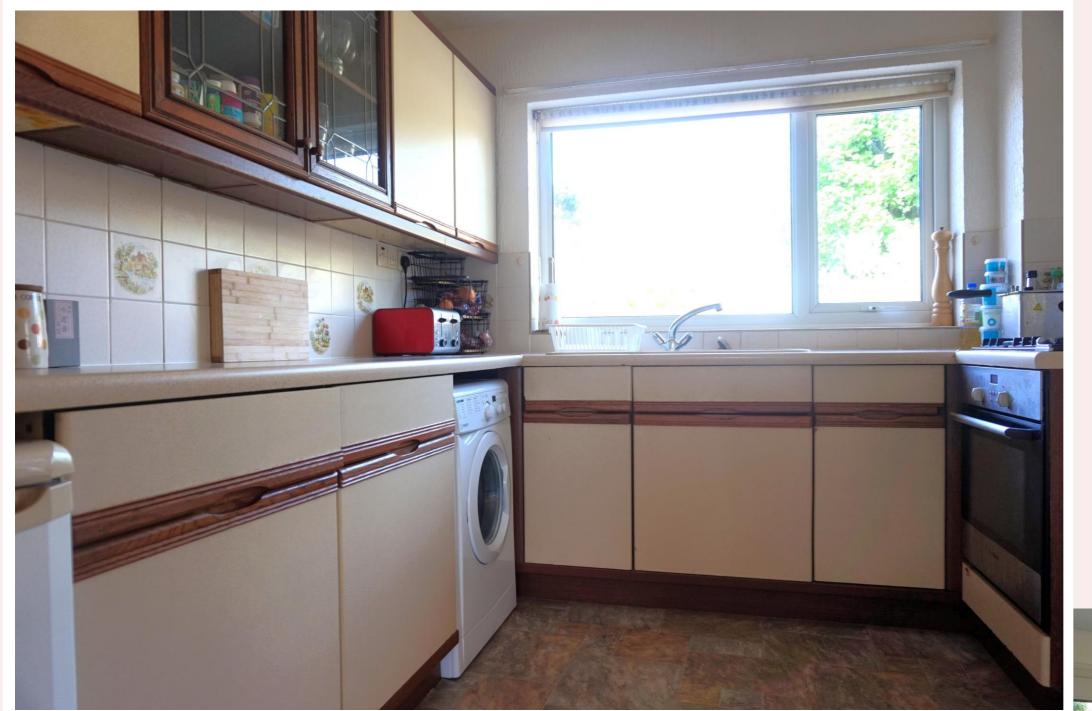

#### **Kitchen** 10' 1" x 8' 8" (3.08m x 2.64m)

With a range of wall and base units sink and mixer tap, tiled splash backs, electric oven and gas hob, space for washing machine, window to rear elevation. The kitchen also benefits from a pantry.