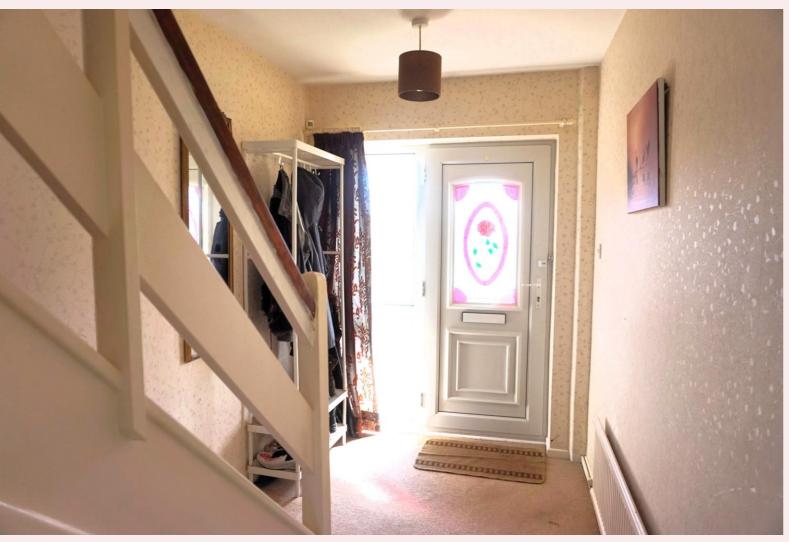

#### **Entrance Hall** 12' 11" x 6' 3" (3.94m x 1.90m)

Front door leading to spacious entrance hall, with central heating radiator to side elevation.