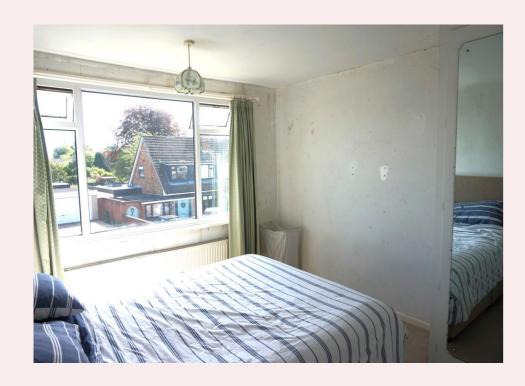

#### **Master Bedroom** 11' 6" x 10' 2" (3.51m x 3.10m)

Window to front aspect, fitted wardrobes, and central heating radiator.