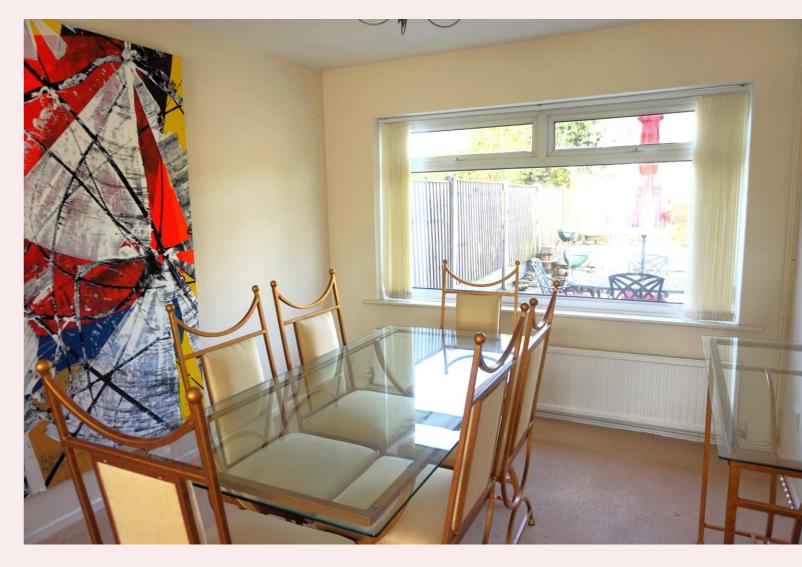

#### Lounge/Diner 23' 6" x 12' 3" (7.17m x 3.73m)

Bright and spacious open plan with dual aspect windows to the front and rear aspect.