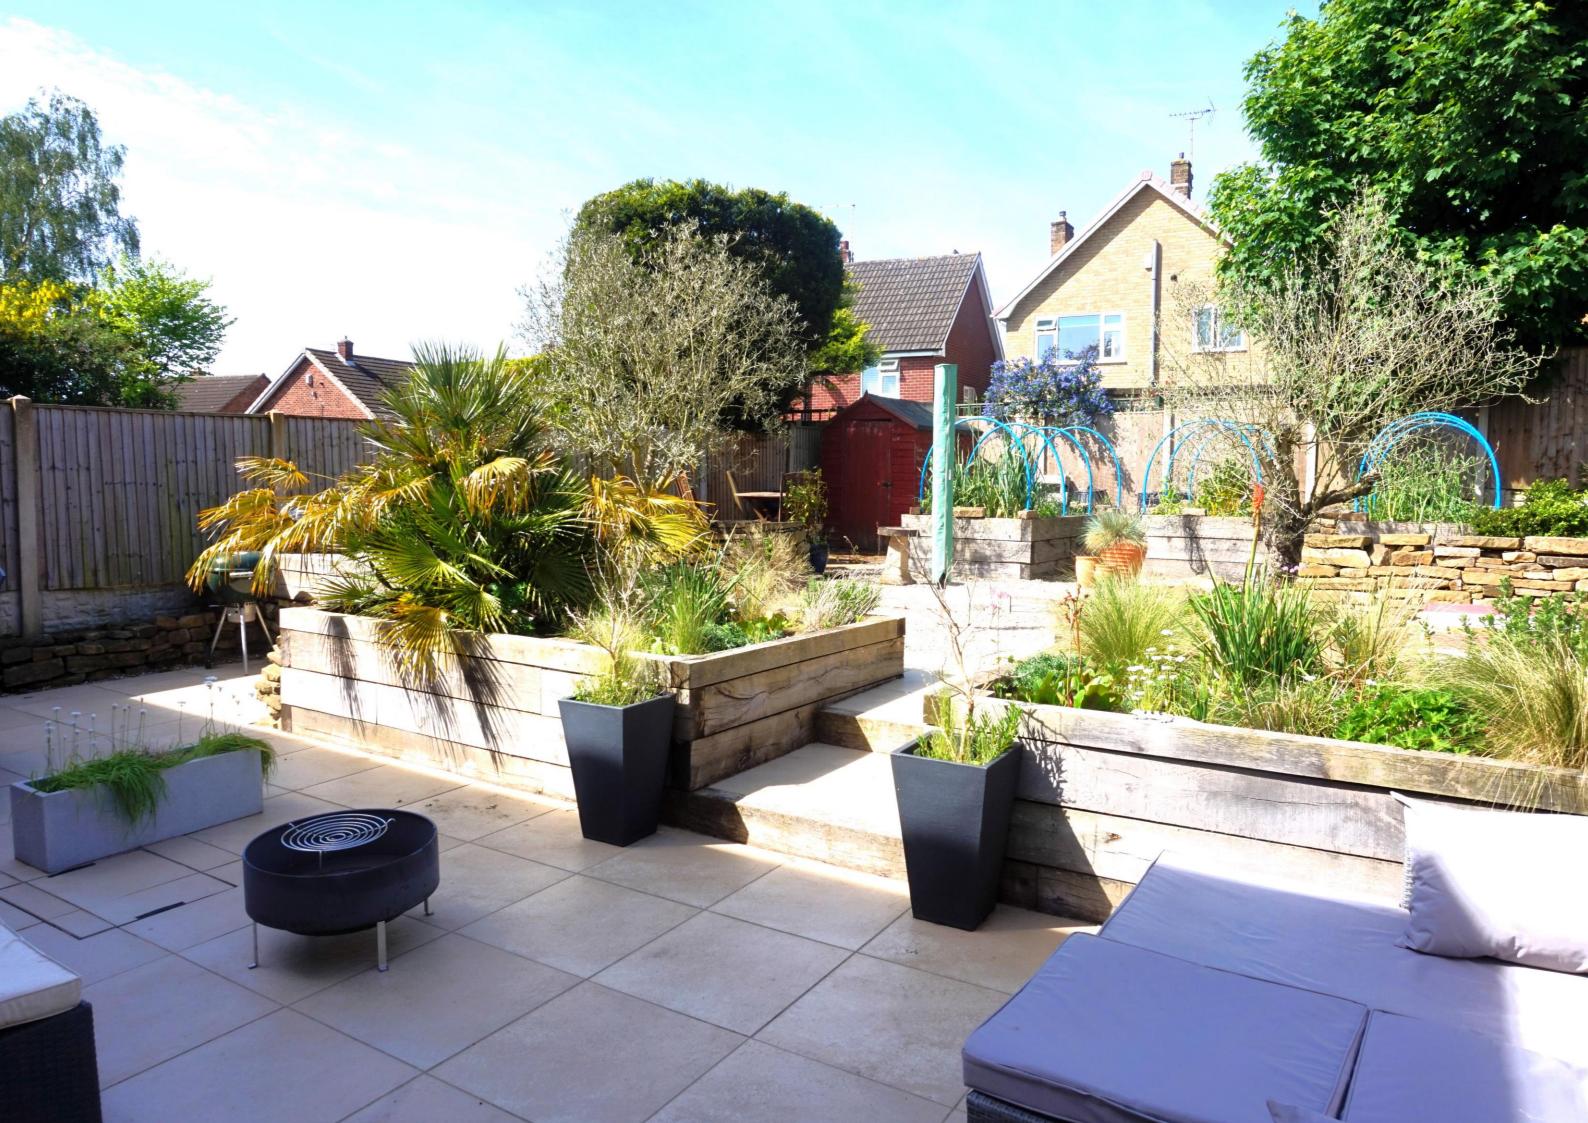

#### **Externally**

The front garden is laid to lawn with a range of plants and shrubs, there is also a driveway that leads to the garage. The low maintenance, private garden to the rear is an oasis of relaxing areas with raised flower and vegetable beds, all of which help to create a relaxed vibe.. There is a path which leads to the side and rear of the property.