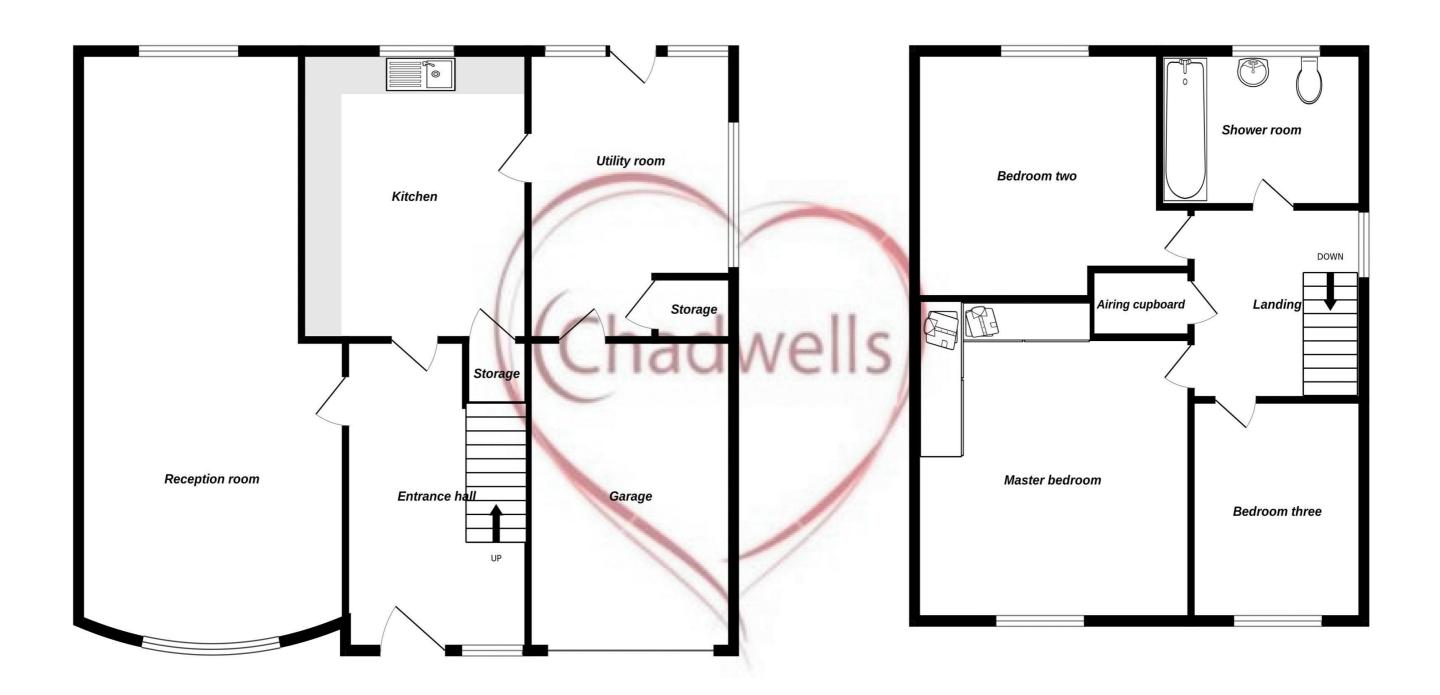

#### **Entrance Hall** 12' 11" x 6' 3" (3.94m x 1.90m)

Front door leading to spacious entrance hall, with central heating radiator to side elevation.

#### **Kitchen** 10' 1" x 8' 8" (3.08m x 2.64m)

With a range of wall and base units sink and mixer tap, tiled splash backs, electric oven and gas hob, space for washing machine, window to rear elevation. The kitchen also benefits from a pantry.

#### Lounge/Diner 23' 6" x 12' 3" (7.17m x 3.73m)

Bright and spacious open plan with dual aspect windows to the front and rear aspect.

#### **Utility** 10' 9" x 8' 2" (3.28m x 2.49m)

With windows to side and rear elevation. Separate storeroom with door leading to garage.

#### **First Floor Landing**

With window to side aspect, airing cupboard and loft access.

#### **Master Bedroom** 11' 6" x 10' 2" (3.51m x 3.10m)

Window to front aspect, fitted wardrobes, and central heating radiator.

#### **Bedroom Two** 10' 0" x 9' 11" (3.04m x 3.01m)

Window to rear aspect, and central heating radiator.

#### **Bedroom Three** 8' 6" x 8' 4" (2.58m x 2.54m)

Window to front aspect and central heating radiator.

#### **Bathroom** 5' 5" x 8' 8" (1.64m x 2.64m)

Part tiled walls, three piece white bathroom suite comprising, low flush WC, pedestal sink, bath with shower over. Obscure window to rear elevation.

Ground Floor 1st Floor