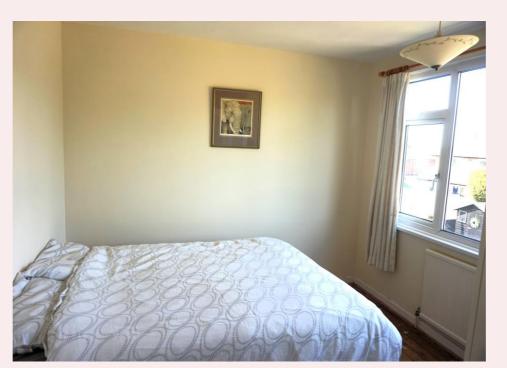

#### **Bedroom Two** 10' 0" x 9' 11" (3.04m x 3.01m)

Window to rear aspect, and central heating radiator.

#### **Bedroom Three** 8' 6" x 8' 4" (2.58m x 2.54m)

Window to front aspect and central heating radiator.