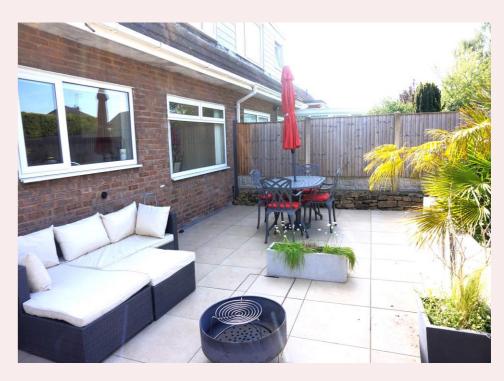

#### **Externally**

The front garden is laid to lawn with a range of plants and shrubs, there is also a driveway that leads to the garage. The low maintenance, private garden to the rear is an oasis of relaxing areas with raised flower and vegetable beds, all of which help to create a relaxed vibe.. There is a path which leads to the side and rear of the property.