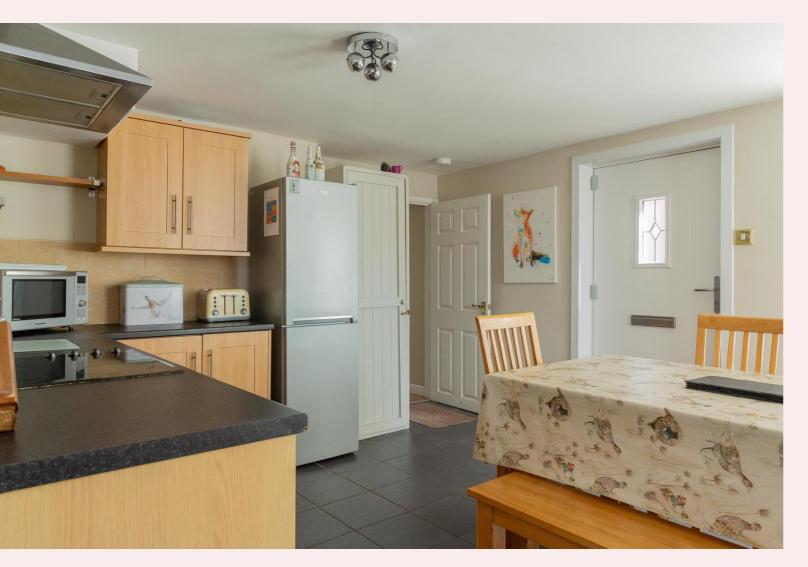

#### Kitchen/Diner 17' 0" x 12' 2" (5.175m x 3.719m)

The kitchen is fitted with wall and base units, black marble effect roll top work surfaces with inset stainless steel sink with drainer and mixer tap. Integrated electric oven and hob with extractor fan above. Space and plumbing for washing machine and dishwasher. Tiled splash backs, tiled flooring, two radiators and doorway leading to the stairs. A composite door and windows to the front aspect.