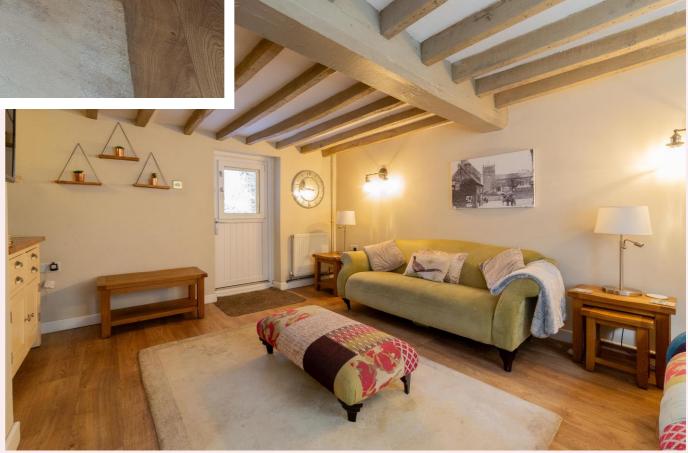

#### Lounge 15' 4" x 12' 5" (4.671m x 3.78m)

Entrance through UPVC door with glass panel into the lounge, with wooden flooring, two radiators, uPVC window to the front aspect, feature fireplace with solid fuel burner and doorway leading to the kitchen diner. Wooden ceiling beam feature.