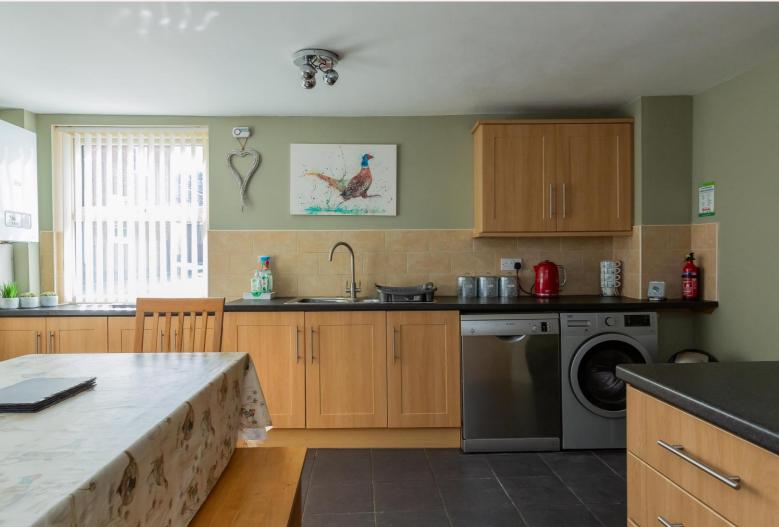

#### Kitchen/Diner 17' 0" x 12' 2" (5.175m x 3.719m)

The kitchen is fitted with wall and base units, black marble effect roll top work surfaces with inset stainless steel sink with drainer and mixer tap. Integrated electric oven and hob with extractor fan above. Space and plumbing for washing machine and dishwasher. Tiled splash backs, tiled flooring, two radiators and doorway leading to the stairs. A composite door and windows to the front aspect.