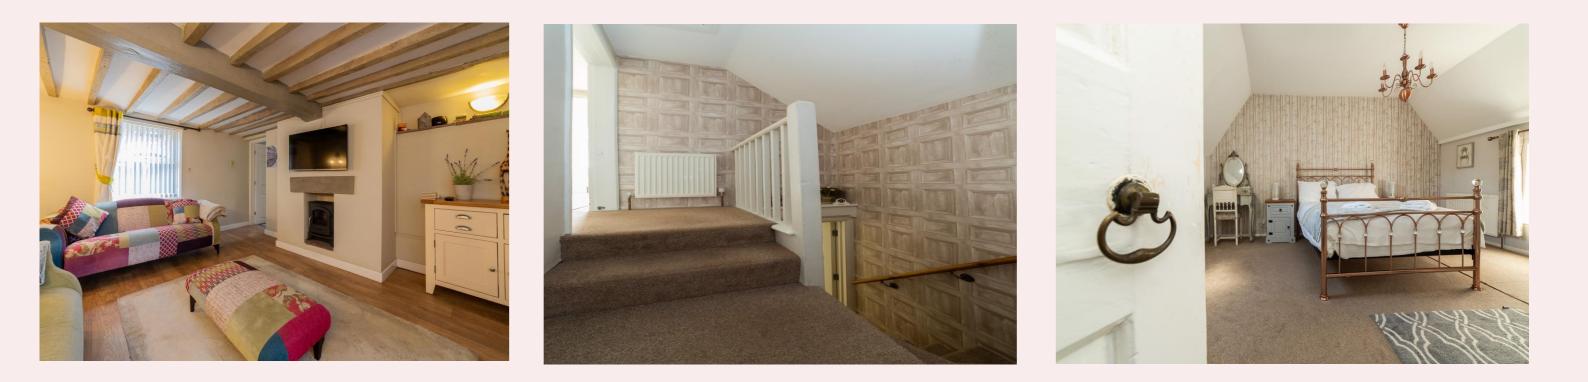

#### Lounge 15' 4" x 12' 5" (4.671m x 3.78m)

Entrance through UPVC door with glass panel into the lounge, with wooden flooring, two radiators, uPVC window to the front aspect, feature fireplace with solid fuel burner and doorway leading to the kitchen diner. Wooden ceiling beam feature.

#### First Floor Landing 8' 1" x 2' 7" (2.458m x 0.79m)

with carpet flooring, doors to the three bedrooms, family bathroom and loft access.

**Master bedroom** 14' 8" x 3' 11" (4.48m x 1.195m) With carpet flooring, two radiators, uPVC window to the front aspect and Skylight window to the rear.