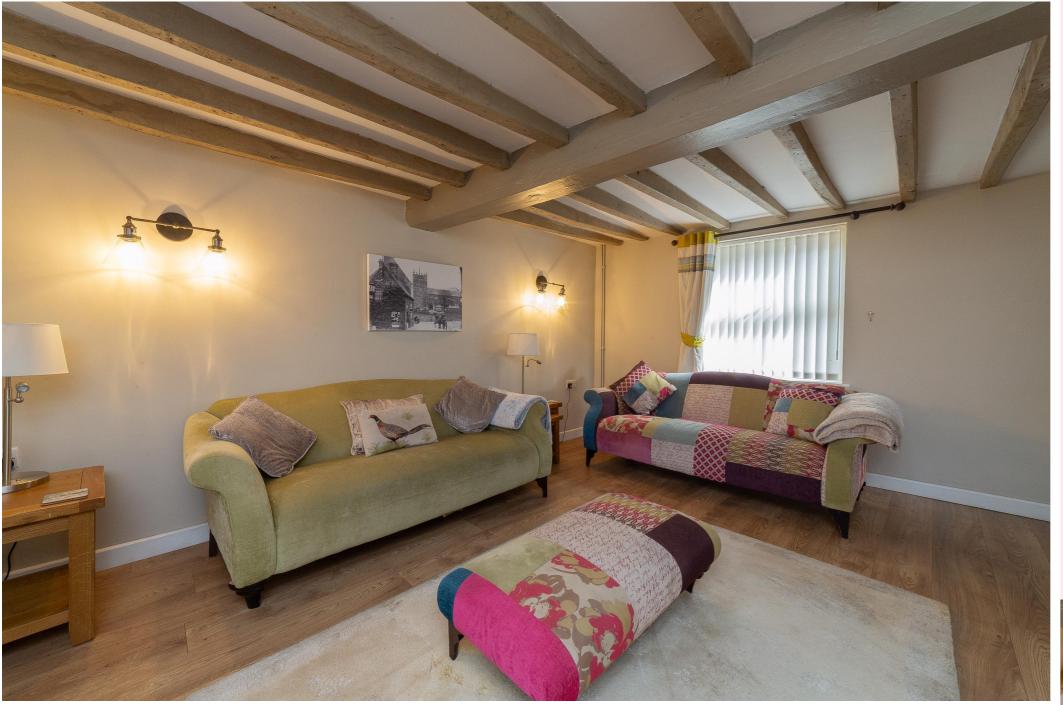

#### Lounge 15' 4" x 12' 5" (4.671m x 3.78m)

Entrance through UPVC door with glass panel into the lounge, with wooden flooring, two radiators, uPVC window to the front aspect, feature fireplace with solid fuel burner and doorway leading to the kitchen diner. Wooden ceiling beam feature.