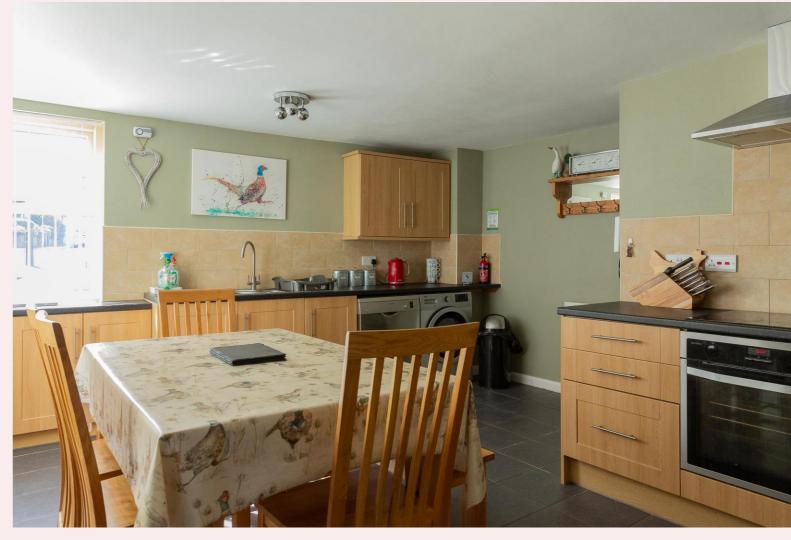

#### Kitchen/Diner 17' 0" x 12' 2" (5.175m x 3.719m)

The kitchen is fitted with wall and base units, black marble effect roll top work surfaces with inset stainless steel sink with drainer and mixer tap. Integrated electric oven and hob with extractor fan above. Space and plumbing for washing machine and dishwasher. Tiled splash backs, tiled flooring, two radiators and doorway leading to the stairs. A composite door and windows to the front aspect.