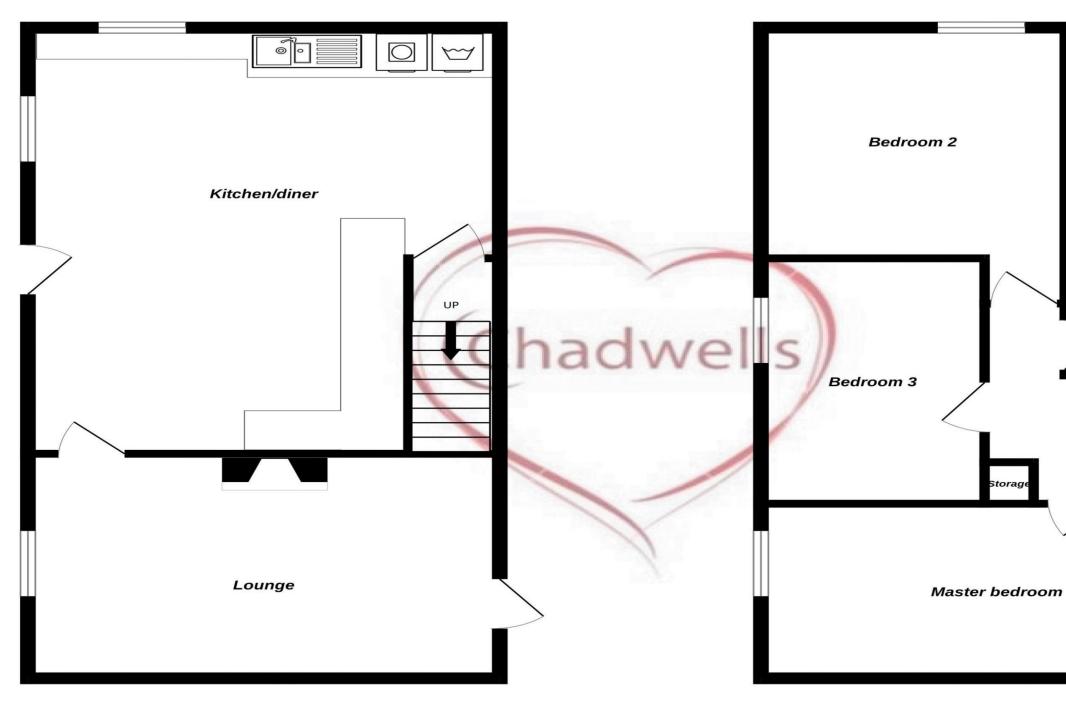

#### Lounge 15' 4" x 12' 5" (4.671m x 3.78m)

Entrance through UPVC door with glass panel into the lounge, with wooden flooring, two radiators, uPVC window to the front aspect, feature fireplace with solid fuel burner and doorway leading to the kitchen diner. Wooden ceiling beam feature.

#### Kitchen/Diner 17' 0" x 12' 2" (5.175m x 3.719m)

The kitchen is fitted with wall and base units, black marble effect roll top work surfaces with inset stainless steel sink with drainer and mixer tap. Integrated electric oven and hob with extractor fan above. Space and plumbing for washing machine and dishwasher. Tiled splash backs, tiled flooring, two radiators and doorway leading to the stairs. A composite door and windows to the front aspect.

#### First Floor Landing 8' 1" x 2' 7" (2.458m x 0.79m)

with carpet flooring, doors to the three bedrooms, family bathroom and loft access.

**Master bedroom** 14' 8" x 3' 11" (4.48m x 1.195m) With carpet flooring, two radiators, uPVC window to the front aspect and Skylight window to the rear.

Bedroom Two 6' 4" x 10' 4" (1.92m x 3.15m)

With carpet flooring, radiator and window.

**Bedroom Three** 7' 2" x 11' 5" (2.19m x 3.49m) With carpet flooring, radiator and window.

### Family Bathroom 5' 0" x 10' 3" (1.515m x 3.127m)

The bathroom is fitted with a three piece suite comprising panelled bath with over head shower, hand wash basin and low flush WC. Tiled walls and flooring, radiator and skylight window.

#### Externally

There is a private courtyard to the rear and a bay for off road parking.

Whilst every attempt has been made to ensure the accuracy of the floorplan contained here, measurements of doors, windows, rooms and any other items are approximate and no responsibility is taken for any error, omission or mis-statement. This plan is for illustrative purposes only and should be used as such by any prospective purchaser. The services, systems and appliances shown have not been tested and no guarantee as to their operability or efficiency can be given. Made with Metropix ©2024