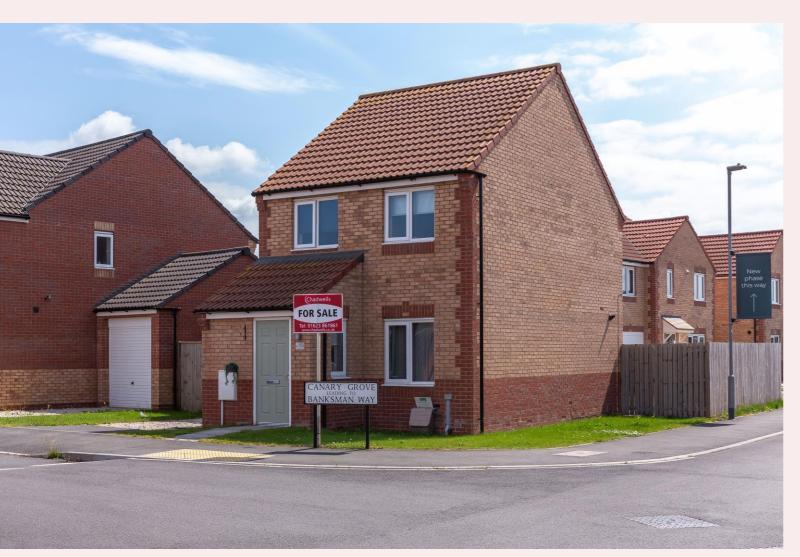

Canary Grove

New Ollerton

## £210,000

Attan The

gleeson

Standing Froudly on a corner

plot ..... Perfect Family Home in

Desirable Location

MODERN & HOMELY!.. Welcoming to the market this lovely three-bedroom detached family home with garage, private driveway, garage and gardens to the front and rear of the property. Well-presented and modern throughout, this three bedroom detached property is a terrific find for first-time buyers or those looking to extend their living space. The ground floor welcomes a bright living room with exposed staircase. There's also a handy under stairs storage cupboard. The kitchen/diner is equipped with a range of modern wall and base units to utilise with integrated electric oven, gas hob and extractor fan, along with space for all essential appliances. There is ample dining space to enjoy sit down meals together with patio doors that open onto the garden creating a flexible living space. There is also a downstairs w/c. The first floor offers three bedrooms with lots of space and flexibility to make your own. The family bathroom is complete with a modern white three-suite Externally you will be pleased to find a fully enclosed garden to the rear that is mainly laid to lawn with a patio area. You can also gain access to the garage from the rear garden. The garden to the front is laid with private driveway with access to the garage and rear garden.

## Externally

Front and side garden mainly laid to lawn with part tarmac part gravel driveway leading to single garage with up and over garage door. The garage has been adapted to incorporate a bar (which can easily be removed) and benefits from power and lighting and access to the rear garden. The rear garden is fully enclosed and is mainly laid to lawn with small patio area.