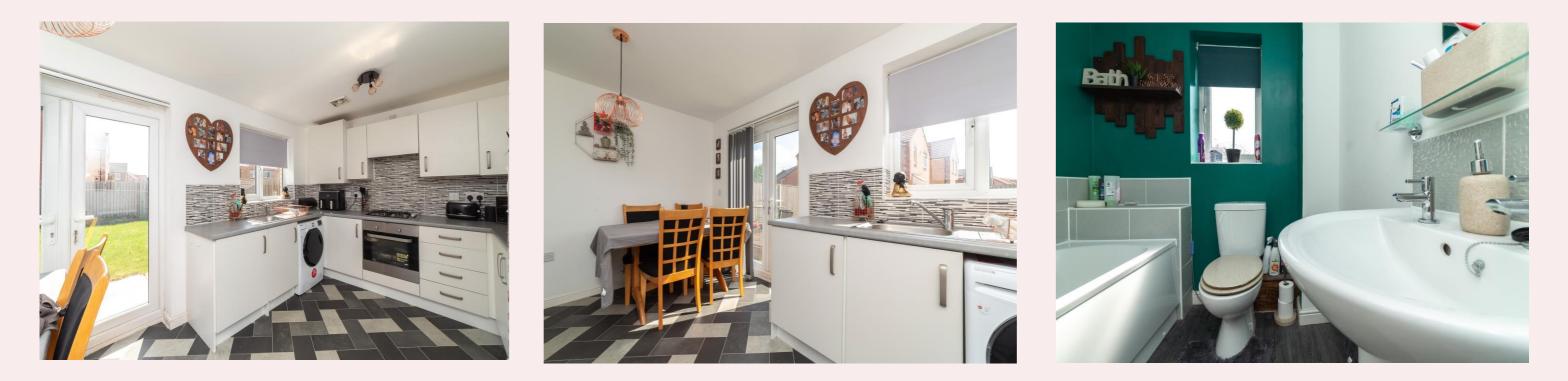

**Lounge** 14' 8" x 14' 6" (4.46m x 4.43m)

Open staircase with uPVC double glazed window to front, ceiling light fitting and carpet flooring.

**Kitchen/Diner** 9' 5" x 14' 10" (2.88m x 4.53m)

Fitted with a number of wall and base units with roll top work surfaces over inset with a stainless steel sink, drainer and mixer tap. Electric oven, hob and extractor fan above, uPVC window to the rear, radiator, ceiling light fitting, vinyl flooring and uPVC French doors leading to patio area.

**Bedroom Three** 8' 0" x 6' 0" (2.45m x 1.84m) Ceiling light fitting, radiator, carpet flooring, wardrobe and uPVC double glazed window to rear.

**Family Bathroom** 6'2" x 6' 1" (1.88m x 1.86m) White 3 piece suite. Obscure window to rear of property. Radiator, ceiling light and extractor fan.