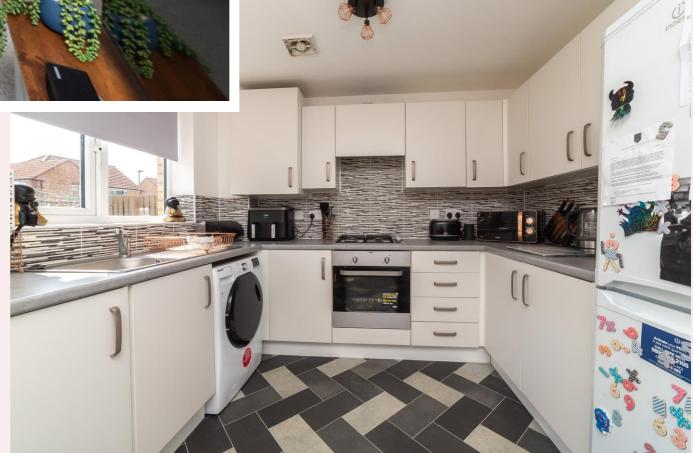

**Lounge** 14' 8" x 14' 6" (4.46m x 4.43m)

Open staircase with uPVC double glazed window to front, ceiling light fitting and carpet flooring.

**Kitchen/Diner** 9' 5" x 14' 10" (2.88m x 4.53m)

Fitted with a number of wall and base units with roll top work surfaces over inset with a stainless steel sink, drainer and mixer tap. Electric oven, hob and extractor fan above, uPVC window to the rear, radiator, ceiling light fitting, vinyl flooring and uPVC French doors leading to patio area.