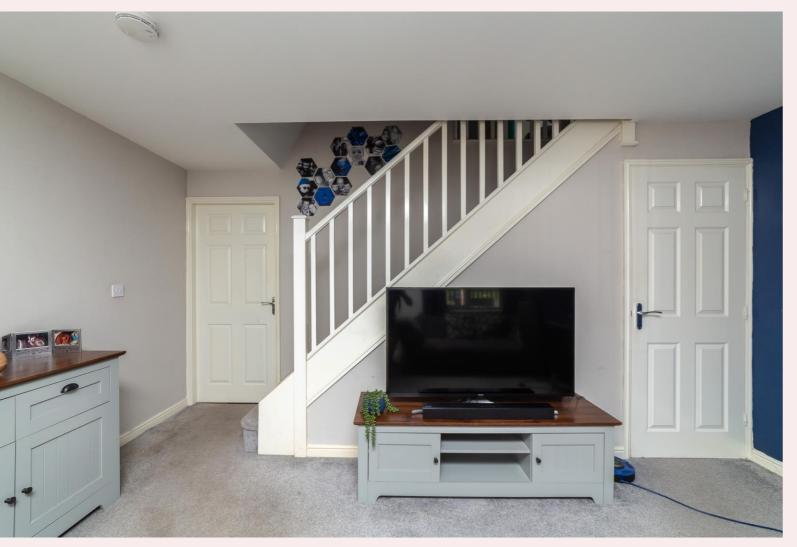

**Lounge** 14' 8" x 14' 6" (4.46m x 4.43m)

Open staircase with uPVC double glazed window to front, ceiling light fitting and carpet flooring.

**Kitchen/Diner** 9' 5" x 14' 10" (2.88m x 4.53m)

Fitted with a number of wall and base units with roll top work surfaces over inset with a stainless steel sink, drainer and mixer tap. Electric oven, hob and extractor fan above, uPVC window to the rear, radiator, ceiling light fitting, vinyl flooring and uPVC French doors leading to patio area.