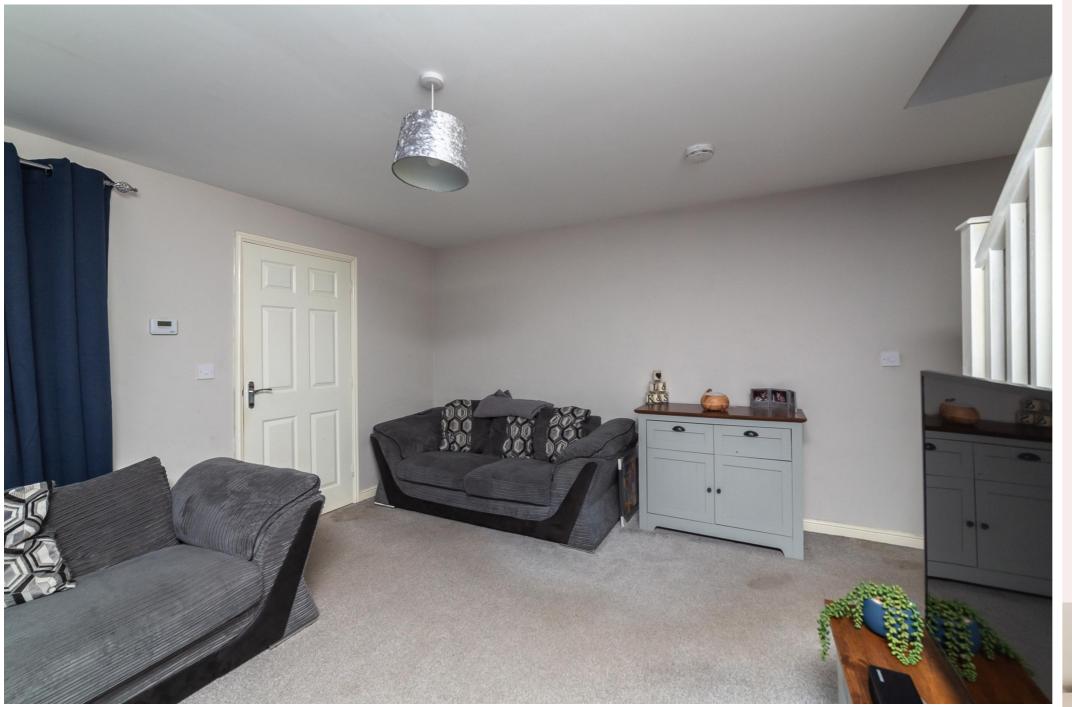

Step inside...

Entrance Hallway 6' 5" x 3' 5" (1.96m x 1.03m) uPVC double glazed window to side elevation, radiator, ceiling light fitting, carpet flooring and doors leading to lounge and WC.

**Cloakroom** 5' 2" x 2' 9" (1.58m x 0.84m) Obscure uPVC double glazed window to side, two piece white suite, ceiling light fitting, radiator and vinyl flooring.

**Lounge** 14' 8" x 14' 6" (4.46m x 4.43m)

Open staircase with uPVC double glazed window to front, ceiling light fitting and carpet flooring.

**Kitchen/Diner** 9' 5" x 14' 10" (2.88m x 4.53m)

Fitted with a number of wall and base units with roll top work surfaces over inset with a stainless steel sink, drainer and mixer tap. Electric oven, hob and extractor fan above, uPVC window to the rear, radiator, ceiling light fitting, vinyl flooring and uPVC French doors leading to patio area.