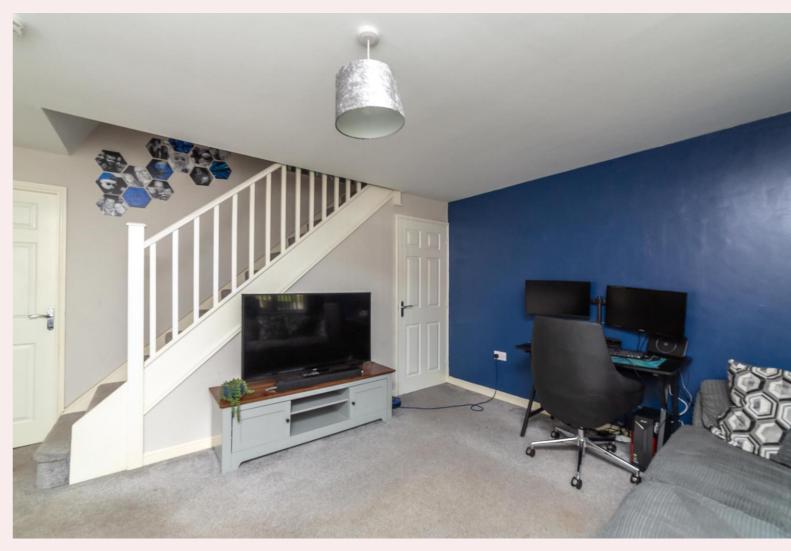

**Lounge** 14' 8" x 14' 6" (4.46m x 4.43m)

Open staircase with uPVC double glazed window to front, ceiling light fitting and carpet flooring.

**Kitchen/Diner** 9' 5" x 14' 10" (2.88m x 4.53m)

Fitted with a number of wall and base units with roll top work surfaces over inset with a stainless steel sink, drainer and mixer tap. Electric oven, hob and extractor fan above, uPVC window to the rear, radiator, ceiling light fitting, vinyl flooring and uPVC French doors leading to patio area.