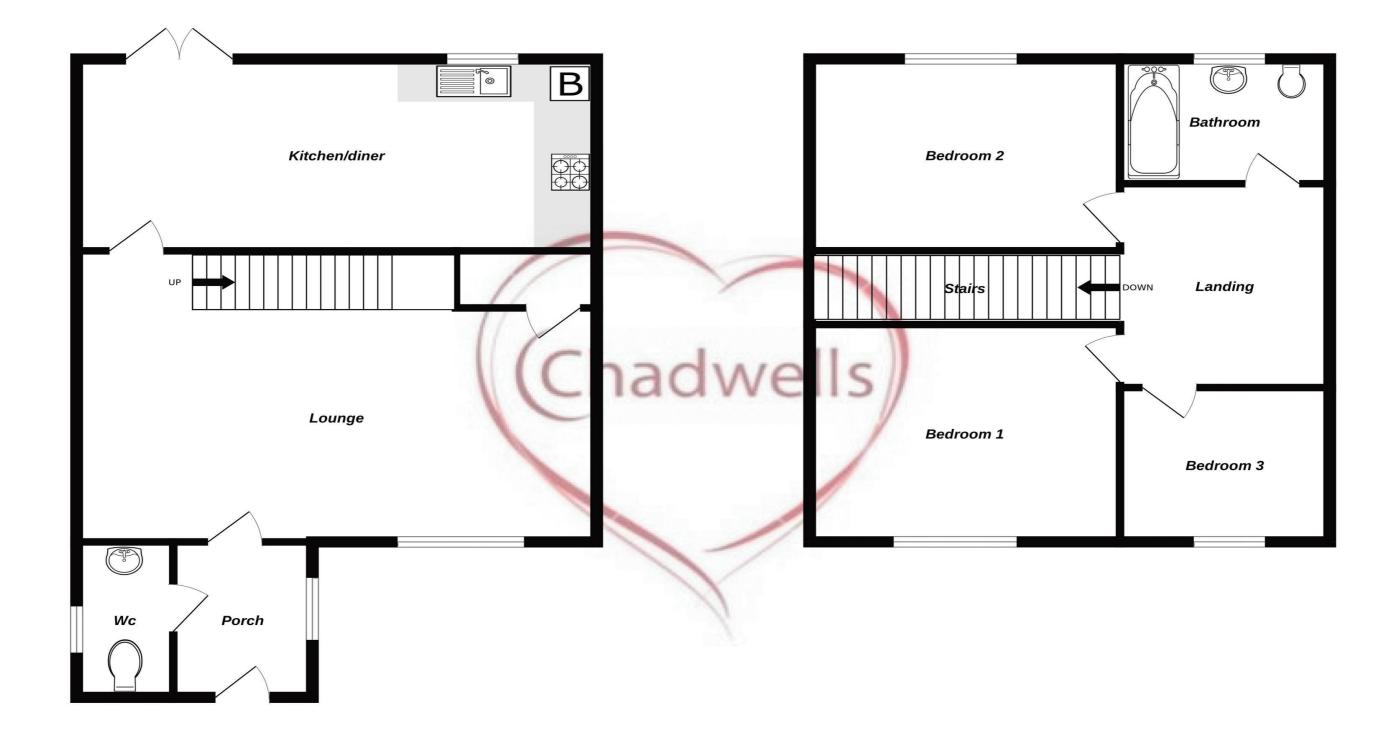

Step inside...

Entrance Hallway 6' 5" x 3' 5" (1.96m x 1.03m) uPVC double glazed window to side elevation, radiator, ceiling light fitting, carpet flooring and doors leading to lounge and WC.

**Cloakroom** 5' 2" x 2' 9" (1.58m x 0.84m) Obscure uPVC double glazed window to side, two piece white suite, ceiling light fitting, radiator and vinyl flooring.

**Lounge** 14' 8" x 14' 6" (4.46m x 4.43m)

Open staircase with uPVC double glazed window to front, ceiling light fitting and carpet flooring.

**Kitchen/Diner** 9' 5" x 14' 10" (2.88m x 4.53m)

Fitted with a number of wall and base units with roll top work surfaces over inset with a stainless steel sink, drainer and mixer tap. Electric oven, hob and extractor fan above, uPVC window to the rear, radiator, ceiling light fitting, vinyl flooring and uPVC French doors leading to patio area.

Bedroom One 13' 0" x 8' 2" (3.95m x 2.5m) Ceiling light fitting, carpet flooring, radiator and uPVC double glazed window to front elevation.

Bedroom Two 11'2" x 8'2" (3.41m x 2.50m) Radiator, uPVC double glazed window to rear and ceiling light fitting.

**Bedroom Three** 8' 0" x 6' 0" (2.45m x 1.84m) Ceiling light fitting, radiator, carpet flooring, wardrobe and uPVC double glazed window to rear.

**Family Bathroom** 6'2" x 6' 1" (1.88m x 1.86m) White 3 piece suite. Obscure window to rear of property. Radiator, ceiling light and extractor fan.

**Garage** 17' 5" x 9' 0" (5.3m x 2.75m)

## Externally

Front and side garden mainly laid to lawn with part tarmac part gravel driveway leading to single garage with up and over garage door. The garage has been adapted to incorporate a bar (which can easily be removed) and benefits from power and lighting and access to the rear garden. The rear garden is fully enclosed and is mainly laid to lawn with small patio area.