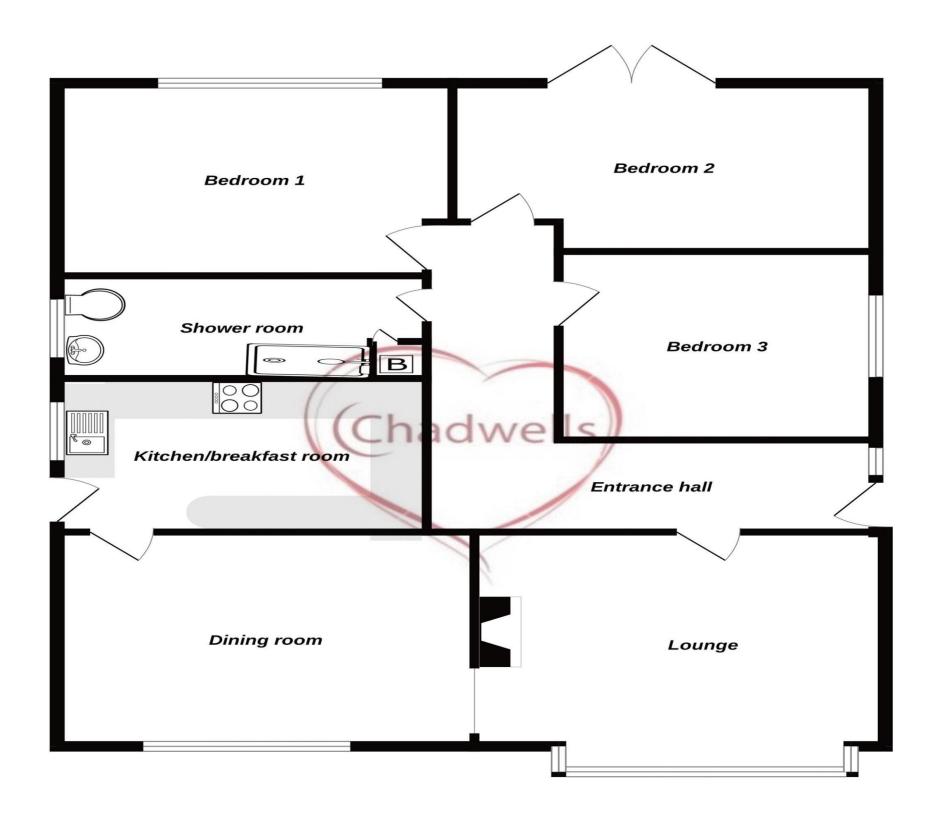

#### **Entrance Hallway**

uPVC front door. Laminate Flooring, doors leading to living Room, bedrooms and bathroom.

### **Living Room** 12' 11" x 12' 5" (3.93m x 3.78m)

uPVC bay window to front aspect of property, Carpet flooring, ceiling light, gas fire with surround and radiator. Door leading to Hallway and open plan into the dining area.

#### **Dining Room** 9' 5" x 10' 5" (2.86m x 3.17m)

uPVC window to front aspect of property. Carpet flooring, ceiling light and radiator. Door leading to kitchen and open plan into living room.

### Kitchen/Breakfast Room 8' 10" x 11' 0" (2.70m x 3.36m)

Range of base and walls units, roll top work surface with inset sink and drainer. Integrated oven and hob with extractor fan over. Breakfast bar, vinyl flooring, ceiling light and radiator.

## **Bedroom 1** 13' 10" x 10' 5" (4.21m x 3.17m)

uPVC window to rear aspect

## **Bedroom 2** 10' 8" x 10' 11" (3.25m x 3.33m)

uPVC patio doors to rear aspect. Carpet flooring, ceiling light and radiator.

### **Bedroom 3** 8' 8" x 9' 1" (2.63m x 2.76m)

uPVC window to side aspect. Carpet, radiator and ceiling light.

### **Shower Room** 4' 10" x 10' 4" (1.48m x 3.15m)

uPVC obscure window to side elevation. Two piece white suite with W/C and pedestal wash basin with vanity unit. Walk in shower. Cupboard housing boiler.

#### **Ground Floor**