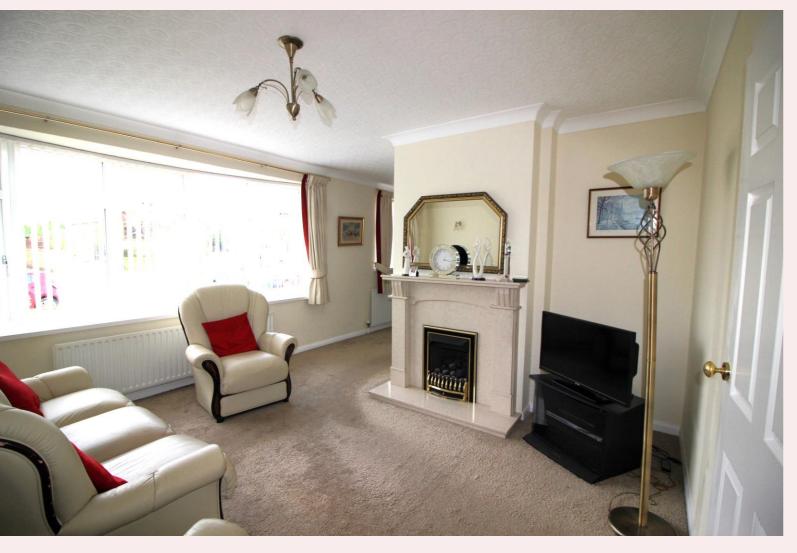

### **Living Room** 12' 11" x 12' 5" (3.93m x 3.78m)

uPVC bay window to front aspect of property, Carpet flooring, ceiling light, gas fire with surround and radiator. Door leading to Hallway and open plan into the dining area.