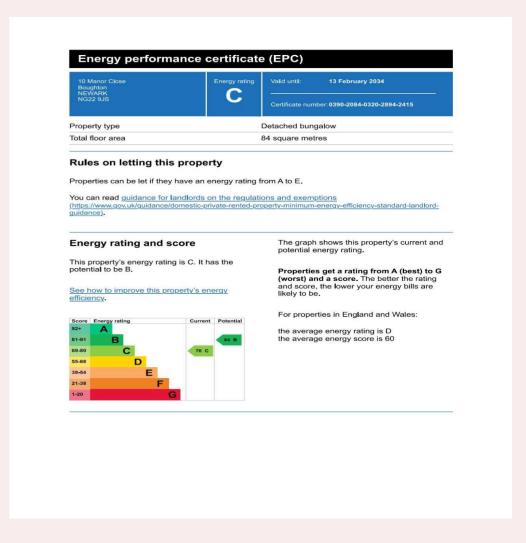

st bar, vinyl flooring, ceiling light and radiator.

## **Bedroom 1** 13' 10" x 10' 5" (4.21m x 3.17m)

uPVC window to rear aspect

## **Bedroom 2** 10' 8" x 10' 11" (3.25m x 3.33m)

uPVC patio doors to rear aspect. Carpet flooring, ceiling light and radiator.

### **Bedroom 3** 8' 8" x 9' 1" (2.63m x 2.76m)

uPVC window to side aspect. Carpet, radiator and ceiling light.

### **Shower Room** 4' 10" x 10' 4" (1.48m x 3.15m)

uPVC obscure window to side elevation. Two piece white suite with W/C and pedestal wash basin with vanity unit. Walk in shower. Cupboard housing boiler.

### **Externally**

Plenty of space for off road parking with a private driveway to the side leading to the detached garage with electric door and beautifully presented low maintenance gardens to the front and rear.



#### **Ground Floor**





# Selling Homes with Bespoke Lifestyle Photography



If you'd like to view this amazing property, give us a call.

We'd Love To Show You Around! Telephone: 01623 861 861