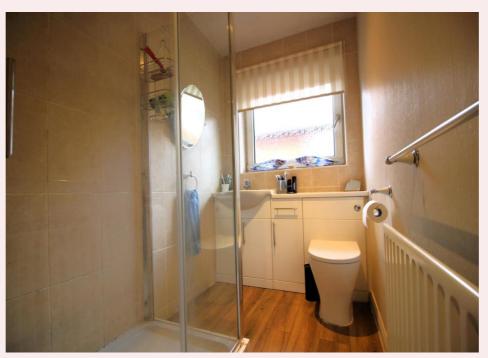

### **Shower Room** 4' 10" x 10' 4" (1.48m x 3.15m)

uPVC obscure window to side elevation. Two piece white suite with W/C and pedestal wash basin with vanity unit. Walk in shower. Cupboard housing boiler.