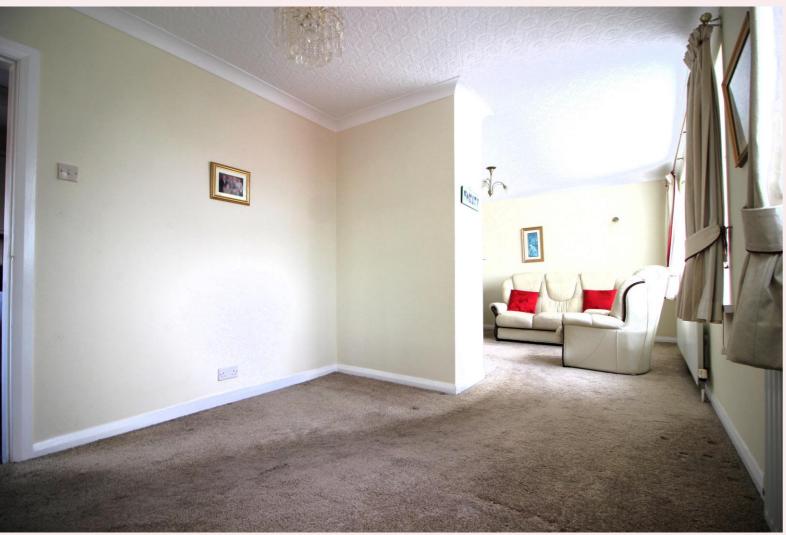

#### **Dining Room** 9' 5" x 10' 5" (2.86m x 3.17m)

uPVC window to front aspect of property. Carpet flooring, ceiling light and radiator. Door leading to kitchen and open plan into living room.