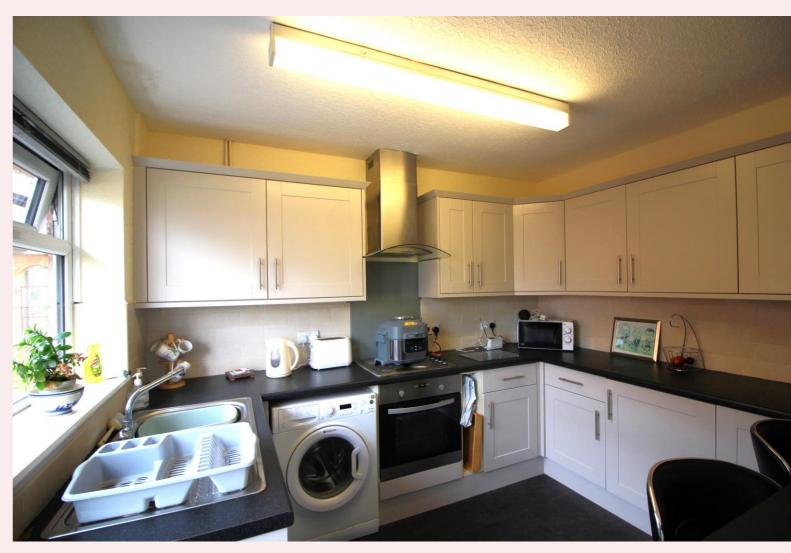

### Kitchen/Breakfast Room 8' 10" x 11' 0" (2.70m x 3.36m)

Range of base and walls units, roll top work surface with inset sink and drainer. Integrated oven and hob with extractor fan over. Breakfast bar, vinyl flooring, ceiling light and radiator.