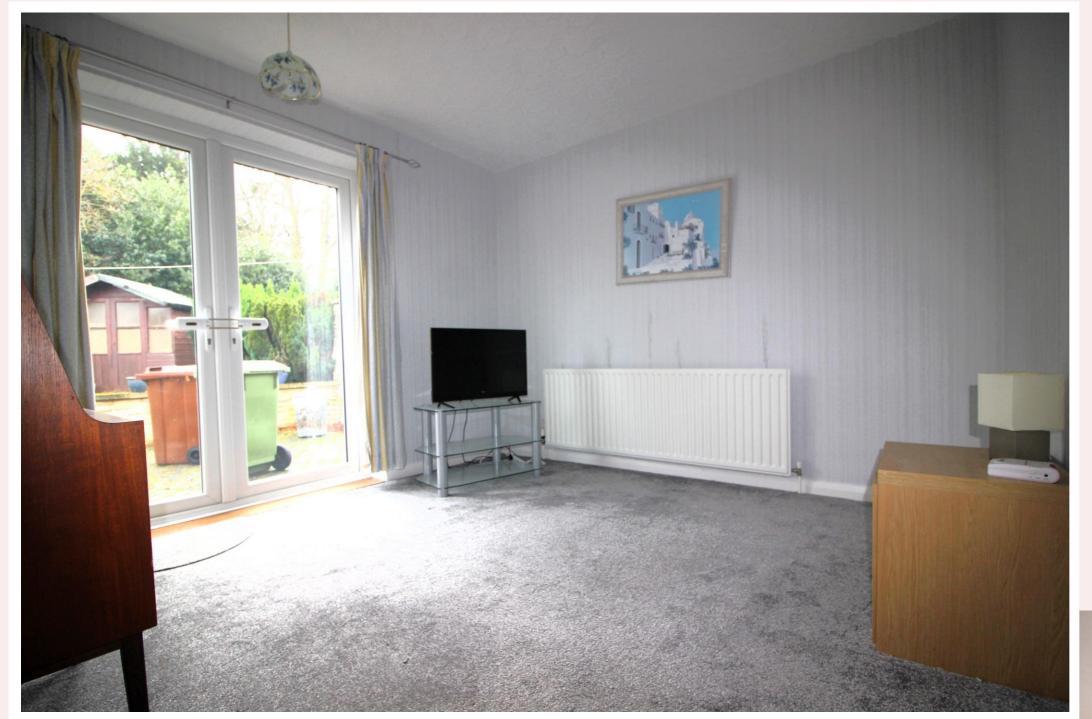

### **Living Room** 12' 11" x 12' 5" (3.93m x 3.78m)

uPVC bay window to front aspect of property, Carpet flooring, ceiling light, gas fire with surround and radiator. Door leading to Hallway and open plan into the dining area.

#### **Dining Room** 9' 5" x 10' 5" (2.86m x 3.17m)

uPVC window to front aspect of property. Carpet flooring, ceiling light and radiator. Door leading to kitchen and open plan into living room.