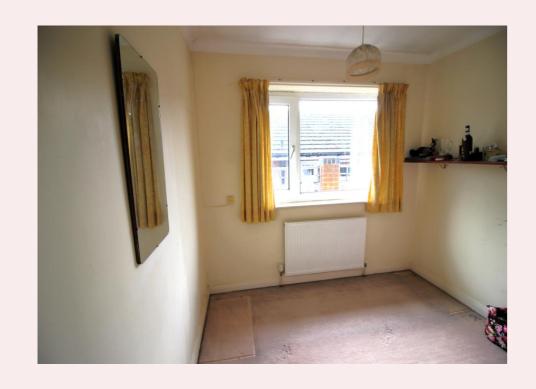

### **Bedroom 3** 8' 8" x 9' 1" (2.63m x 2.76m)

uPVC window to side aspect. Carpet, radiator and ceiling light.