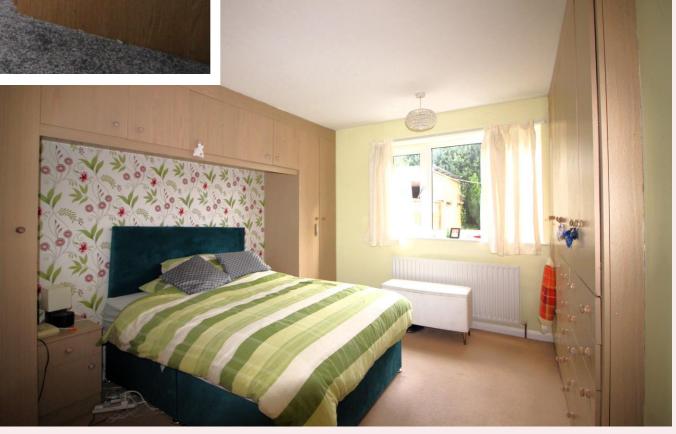

## **Bedroom 1** 13' 10" x 10' 5" (4.21m x 3.17m)

uPVC window to rear aspect

## **Bedroom 2** 10' 8" x 10' 11" (3.25m x 3.33m)

uPVC patio doors to rear aspect. Carpet flooring, ceiling light and radiator.