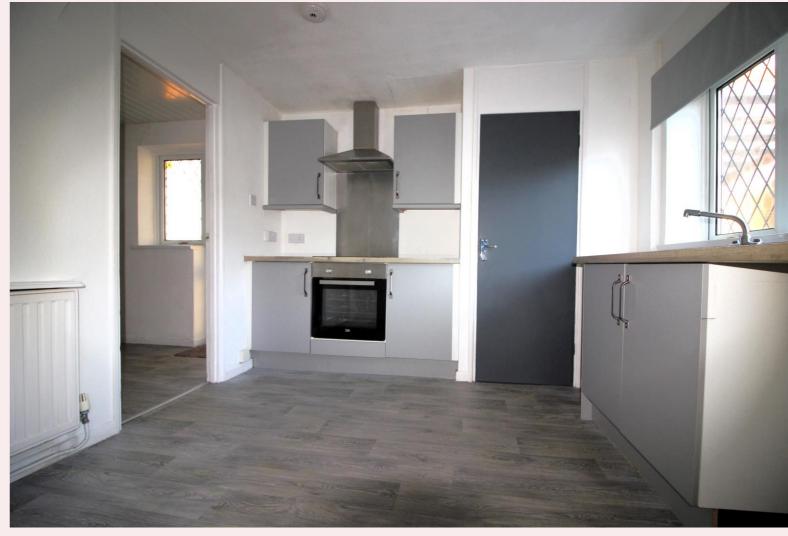

### Kitchen 9' 10" x 10' 11" (3.00m x 3.34m)

The kitchen has new wall and base units, roll top work surfaces with inset sink, drainer and mixer tap. Integrated oven and hob with extractor fan above. Laminate flooring, radiator, ceiling light, pantry, uPVC window to rear aspect.