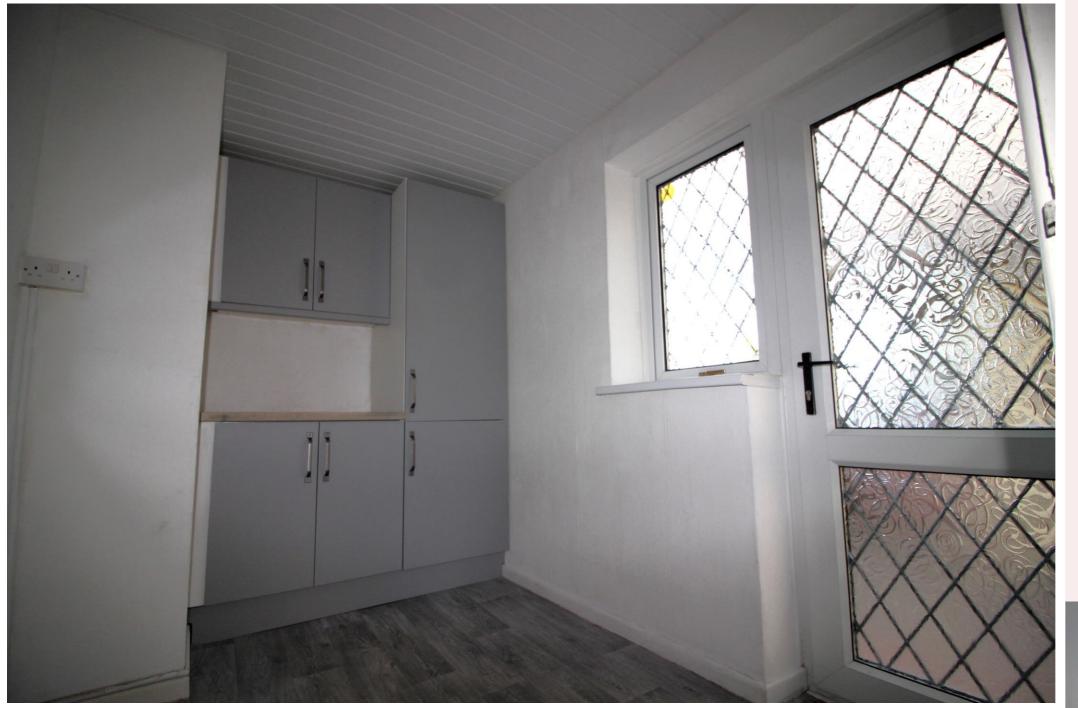

### Utility room 9' 7" x 6' 4" (2.93m x 1.94m)

Laminate flooring, ceiling light, floor and wall units, under stairs storage. uPVC door leading to side of property, giving access to both front and rear gardens.