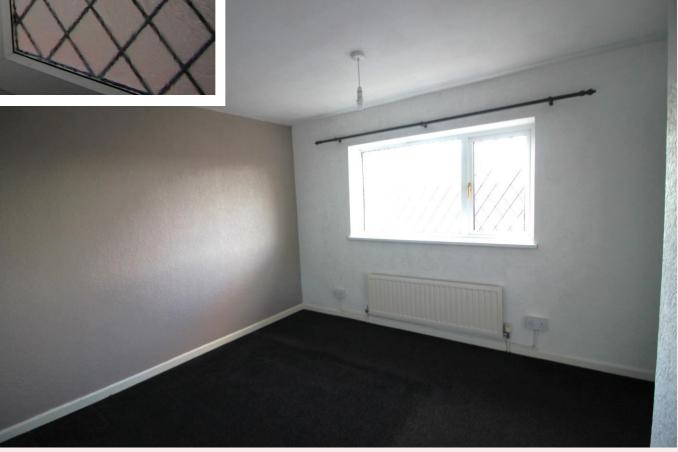

### Bedroom 1 10' 3" x 11' 7" (3.12m x 3.52m)

With built in storage, uPVC window to the front aspect, carpet, ceiling light and radiator.

### Bedroom 2 9' 1" x 13' 8" (2.78m x 4.16m)

With carpet flooring, uPVC window to the rear aspect and radiator.

### Bedroom 3 10' 9" x 6' 4" (3.27m x 1.92m)

With carpet flooring, uPVC window to the front aspect and radiator.

**W/C** 5' 9" x 2' 6" (1.76m x 0.75m) uPVC obscure window to rear aspect, laminate floor, ceiling light, white w/c.