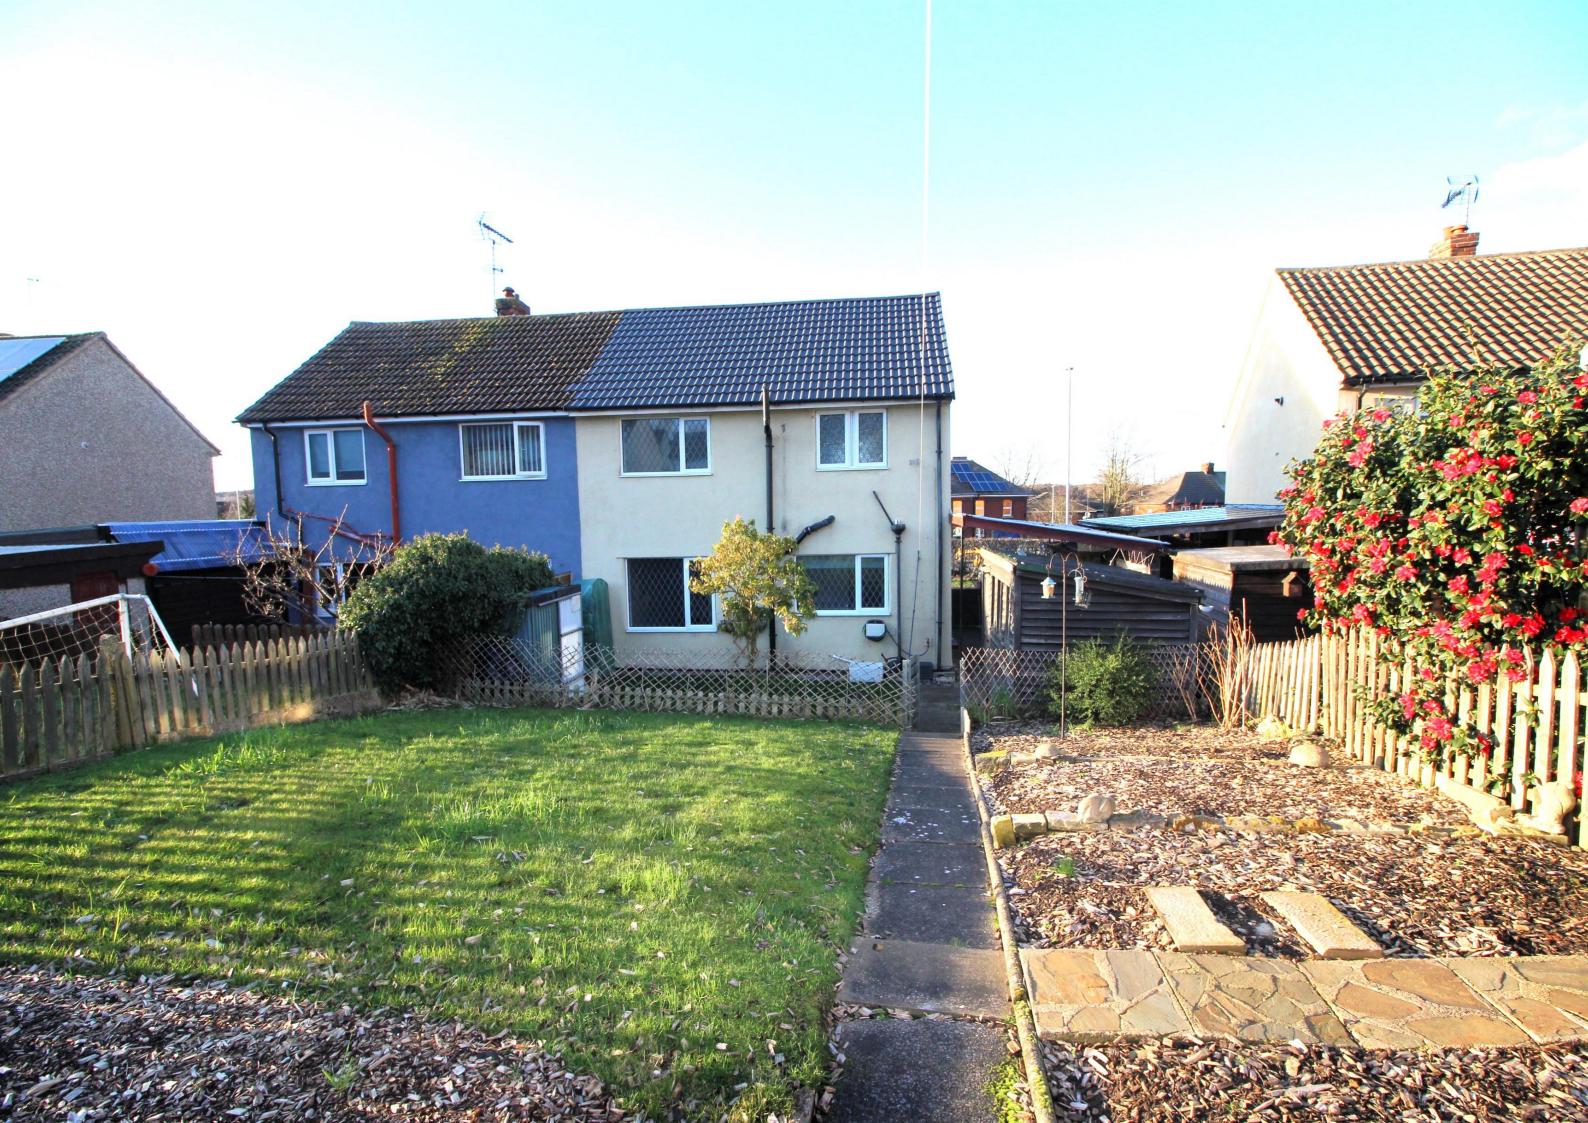

#### Externally

The Property benefits from having recently had a new roof.

The front of the property has a private driveway and access to the side and rear of property. The front garden is mainly laid to grass. There is a brick built outbuilding to the side of the property. The rear garden is laid mainly to lawn and has a number of sheds which offers additional outdoor storage.