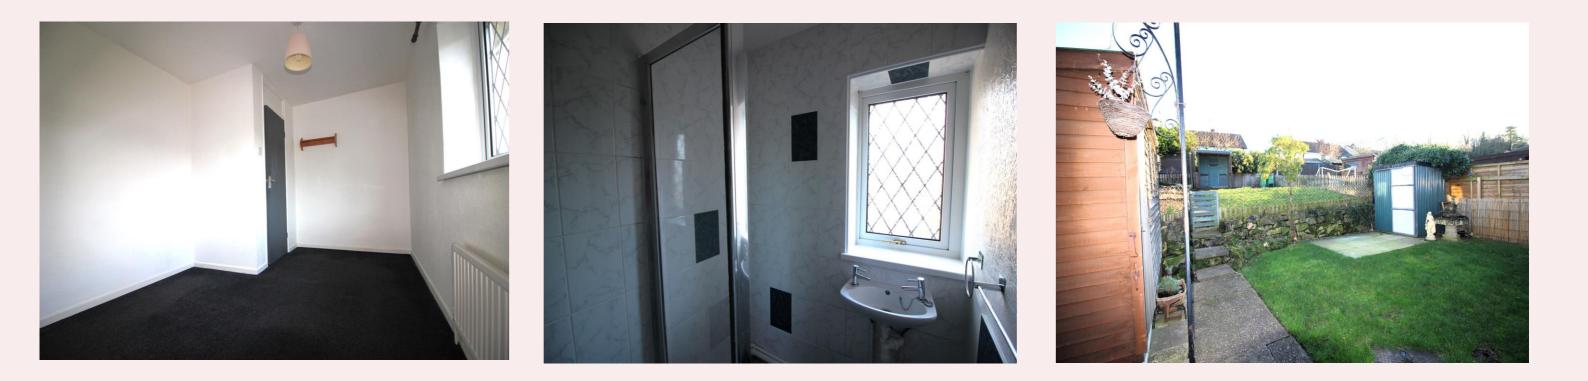

### Bedroom 3 10' 9" x 6' 4" (3.27m x 1.92m)

With carpet flooring, uPVC window to the front aspect and radiator.

**W/C** 5' 9" x 2' 6" (1.76m x 0.75m) uPVC obscure window to rear aspect, laminate floor, ceiling light, white w/c.

Shower Room 5' 9" x 4' 8" (1.76m x 1.42m) uPVC obscure window to rear aspect, laminate flooring, radiator, fully tiled walls surrounding walk in shower and white pedestal wash basin.

#### Externally

The Property benefits from having recently had a new roof.

The front of the property has a private driveway and access to the side and rear of property. The front garden is mainly laid to grass. There is a brick built outbuilding to the side of the property. The rear garden is laid mainly to lawn and has a number of sheds which offers additional outdoor storage.