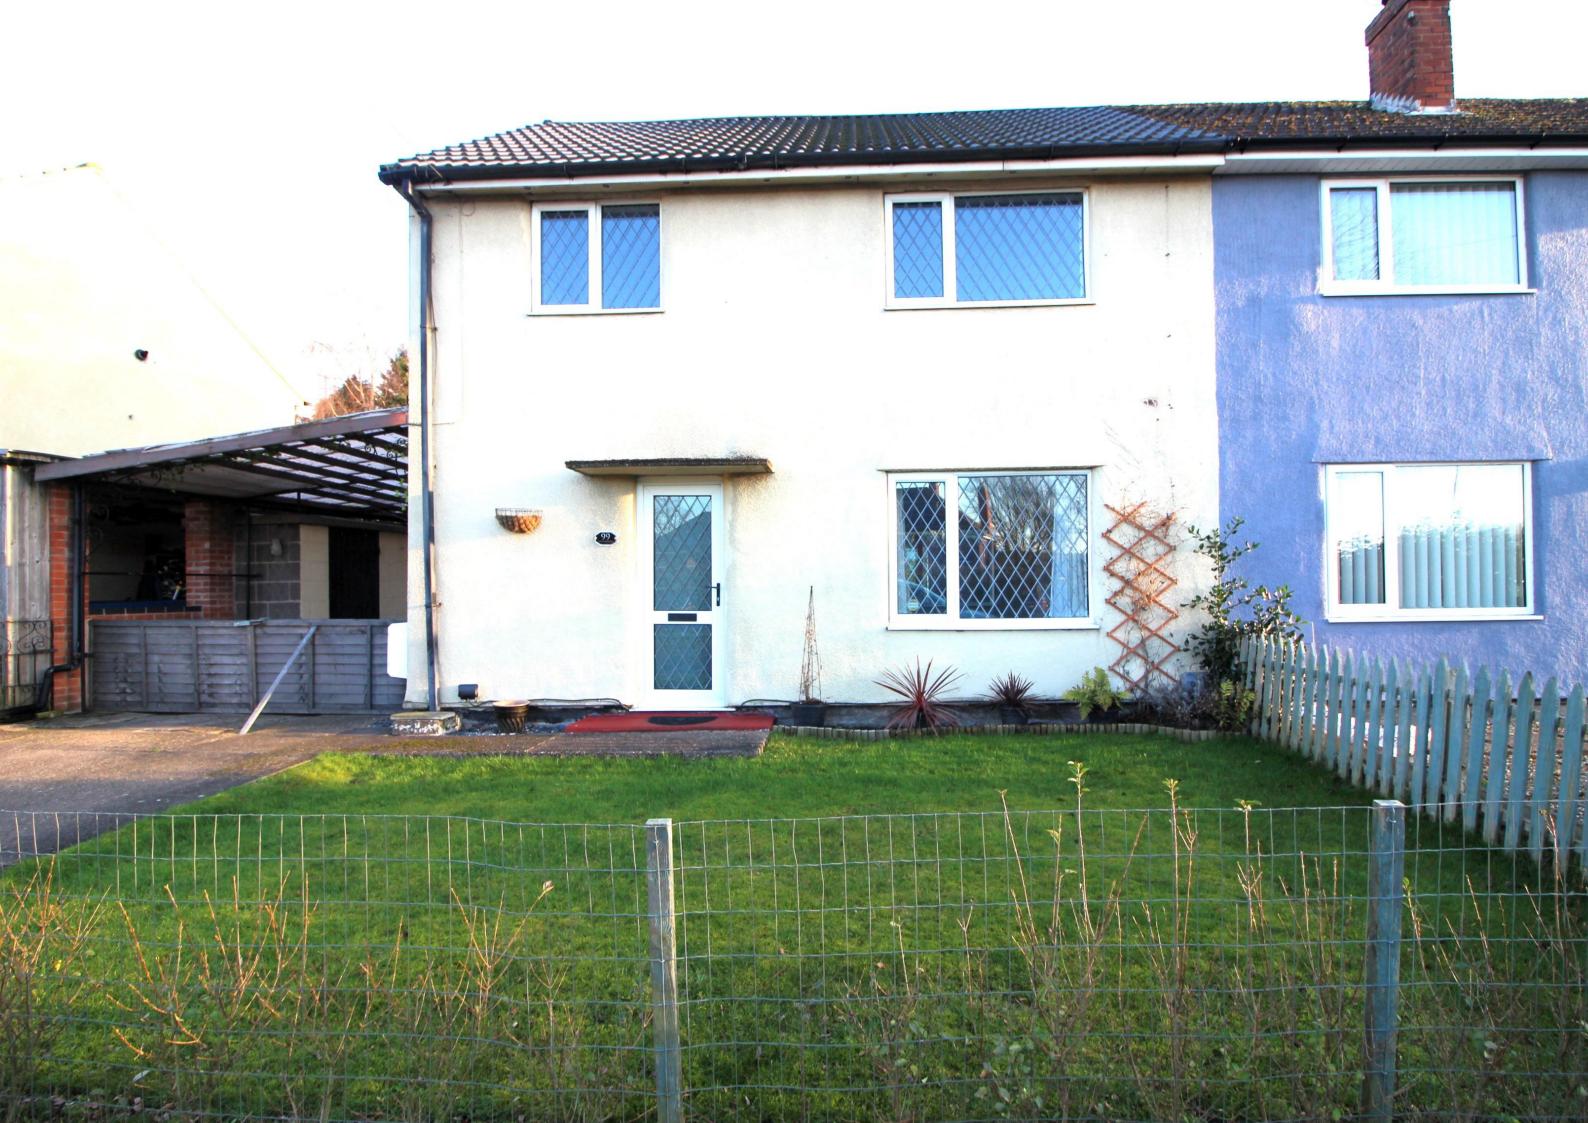

The Markhams

New Ollerton

## Offers in Excess of £135,000

Offered For Sale With No

Upward Chain...

This three bedroom semi detached property sits within the heart of New Ollerton and is located close to local amenities and transport links. Internally the property boasts a new kitchen/dining, utility, lounge to the ground floor with the first floor housing three well proportioned bedrooms, a shower room and separate toilet. Externally, the roof has recently been replaced, there is a private driveway for off road parking, fenced front garden and good size rear garden.

#### Externally

The Property benefits from having recently had a new roof.

The front of the property has a private driveway and access to the side and rear of property. The front garden is mainly laid to grass. There is a brick built outbuilding to the side of the property. The rear garden is laid mainly to lawn and has a number of sheds which offers additional outdoor storage.