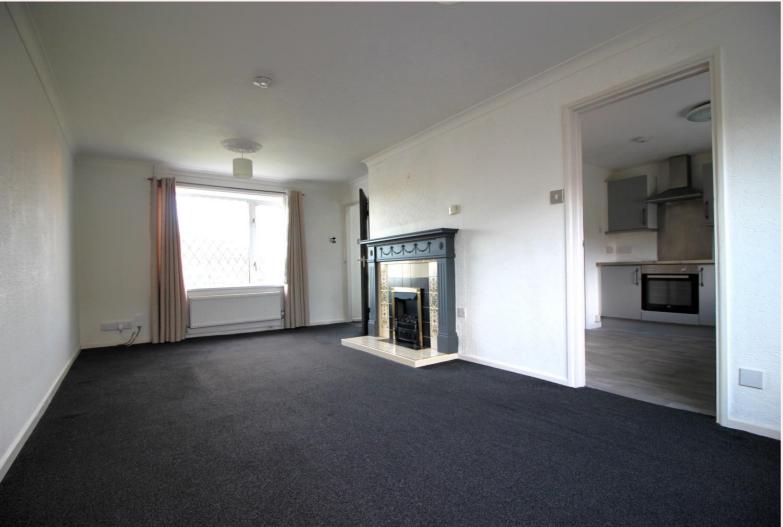

#### Lounge 19' 8" x 11' 5" (6.00m x 3.48m)

The lounge has carpet flooring, dual aspect uPVC windows to the front and rear of the property. 2 radiators, 2 ceiling lights, gas coal effect fire with ornate surround.