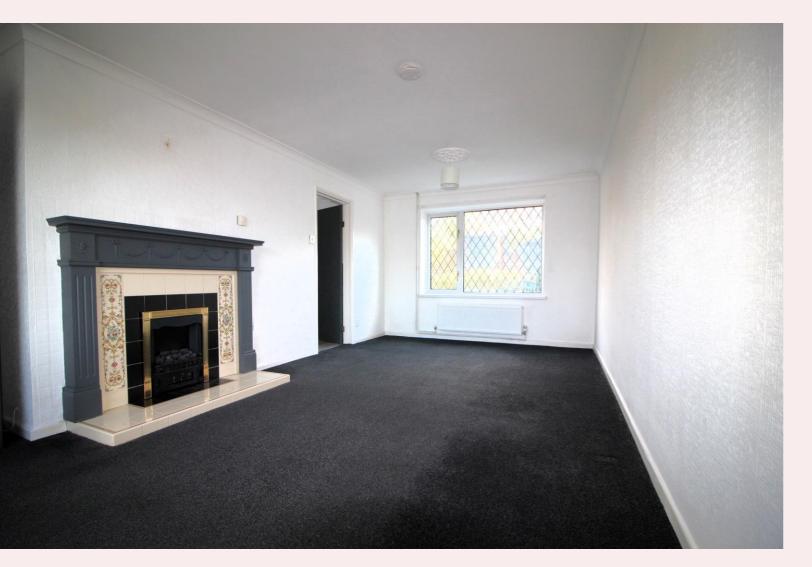

#### Lounge 19' 8" x 11' 5" (6.00m x 3.48m)

The lounge has carpet flooring, dual aspect uPVC windows to the front and rear of the property. 2 radiators, 2 ceiling lights, gas coal effect fire with ornate surround.