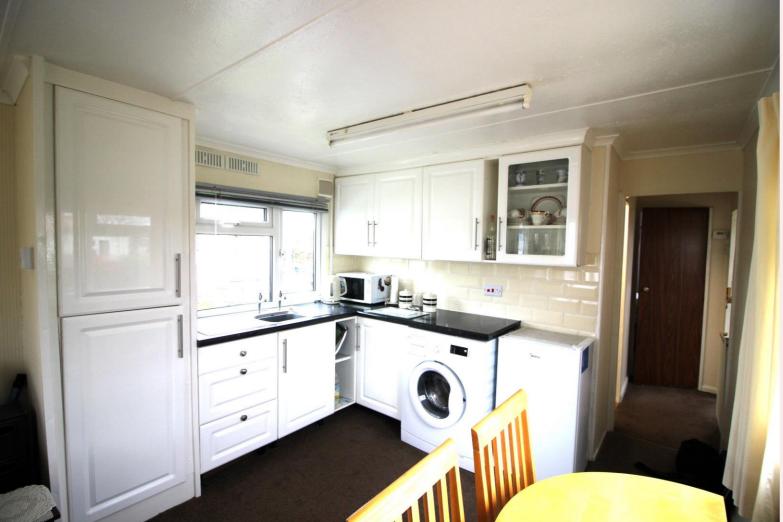

# Kitchen/Diner 9' 6" x 8' 0" (2.89m x 2.43m)

The kitchen/ diner is fitted with white wall and base units, roll top work tops with inset stainless steel sink with drainer. Space for free standing fridge/freezer, cooker and cupboard housing boiler. Radiator, ceiling light, dual aspect UPVC windows and door leading to the side garden.