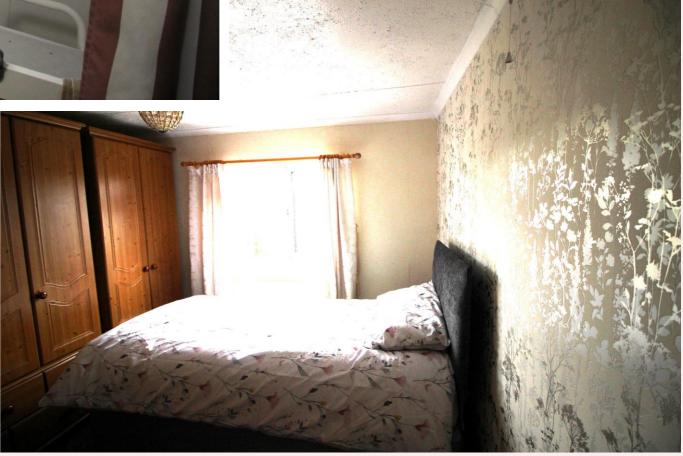

## **Shower Room** 5' 7" x 7' 1" (1.70m x 2.16m)

Low flush WC, pedestal hand wash basin, mains fed double fully tiled walkin shower cubicle, obscure double-glazed window, ceiling light fitting, extractor fan, vinyl flooring and radiator. **Bedroom** 8' 11" x 9' 6" (2.71m x 2.90m) uPVC window to rear aspect, ceiling light fitting, carpet flooring and radiator. Pine wardrobes, bedside tables and chest of draws.