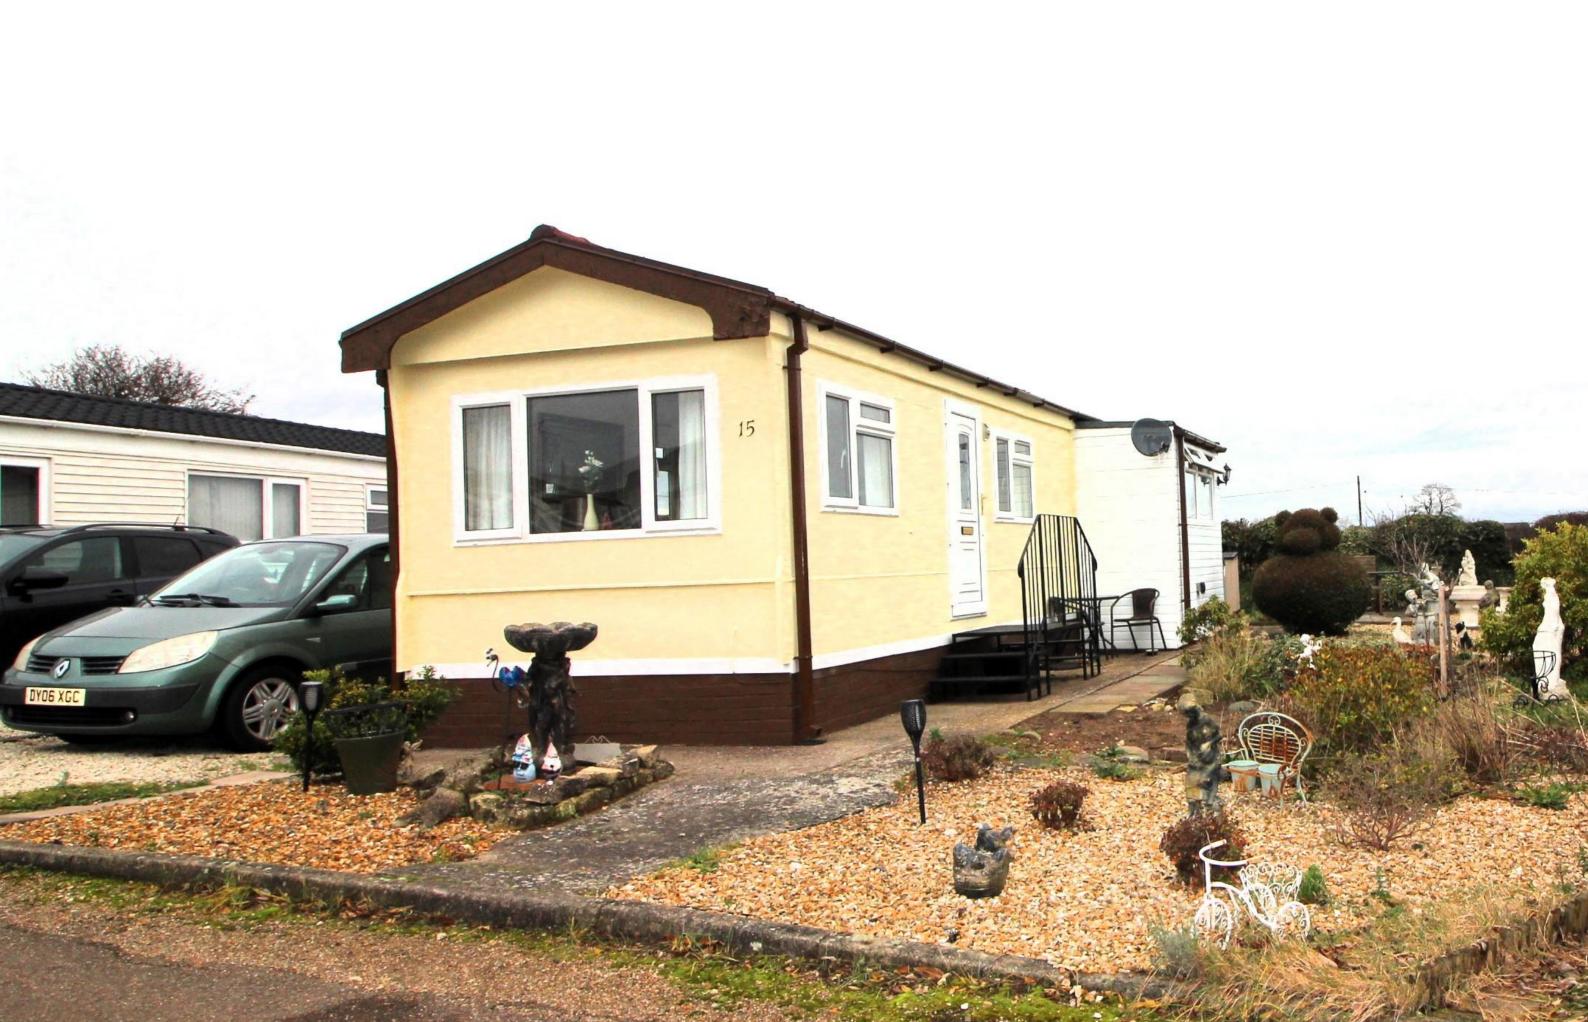

Sherwood Sark

The perfect retirement home....

Chadwells Are Delighted To Offer this one bedroom Park Home located on a purpose built site in Walesby for over 50's only. This home comprises of open plan kitchen, dining and lounge, utility room, one bedroom and shower room. Additional benefits include Gas boiler, uPVC double glazed windows throughout and gardens wrapped around the property. Viewings are a must to appreciate all this property has to offer!

## Externally

Gardens to the front, rear and sides or property which are mainly gravel and patios. External electric sockets.

Ground Floor 568 sq.ft. (52.8 sq.m.) approx.

TOTAL FLOOR AREA : 568 sq.ft. (52.8 sq.m.) approx. Whilst every attempt has been made to ensure the accuracy of the floorplan contained here, measurements of doors, windows, rooms and any other items are approximate and no responsibility is taken for any error, omission or mis-statement. This plan is for illustrative purposes only and should be used as such by any prospective purchaser. The services, systems and appliances shown have not been tested and no guarantee as to their operability or efficiency can be given. Made with Metropix ©2023