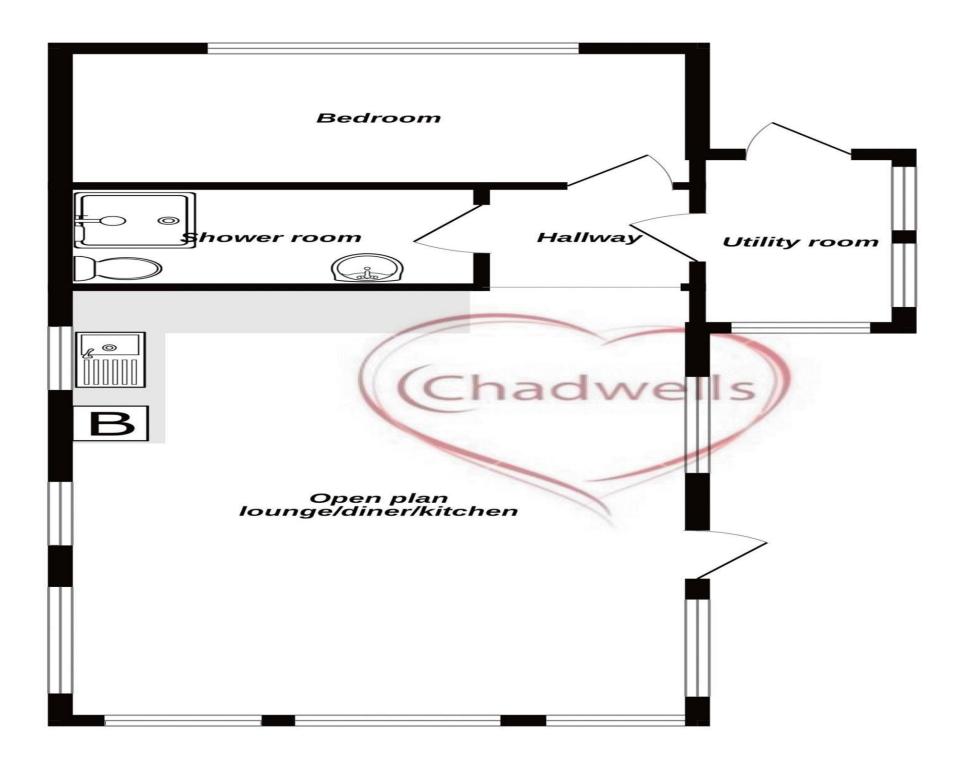

## Externally

Gardens to the front, rear and sides or property which are mainly gravel and patios. External electric sockets.

Ground Floor 568 sq.ft. (52.8 sq.m.) approx.

TOTAL FLOOR AREA : 568 sq.ft. (52.8 sq.m.) approx. Whilst every attempt has been made to ensure the accuracy of the floorplan contained here, measurements of doors, windows, rooms and any other items are approximate and no responsibility is taken for any error, omission or mis-statement. This plan is for illustrative purposes only and should be used as such by any prospective purchaser. The services, systems and appliances shown have not been tested and no guarantee as to their operability or efficiency can be given. Made with Metropix ©2023