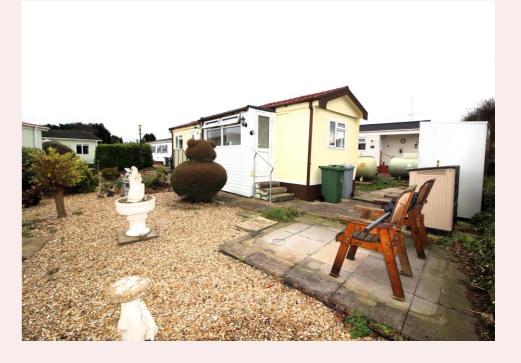

## Externally

Gardens to the front, rear and sides or property which are mainly gravel and patios. External electric sockets.

Ground Floor 568 sq.ft. (52.8 sq.m.) approx.

TOTAL FLOOR AREA : 568 sq.ft. (52.8 sq.m.) approx. Whilst every attempt has been made to ensure the accuracy of the floorplan contained here, measurements of doors, windows, rooms and any other items are approximate and no responsibility is taken for any error, omission or mis-statement. This plan is for illustrative purposes only and should be used as such by any prospective purchaser. The services, systems and appliances shown have not been tested and no guarantee as to their operability or efficiency can be given. Made with Metropix ©2023