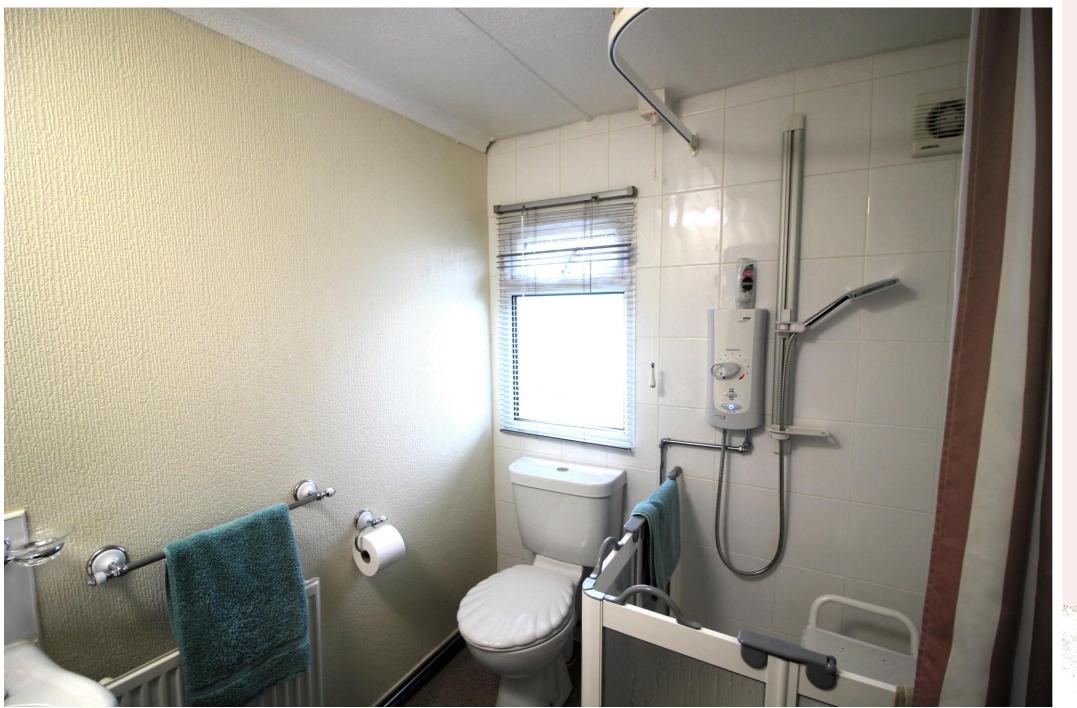

## **Shower Room** 5' 7" x 7' 1" (1.70m x 2.16m)

Low flush WC, pedestal hand wash basin, mains fed double fully tiled walkin shower cubicle, obscure double-glazed window, ceiling light fitting, extractor fan, vinyl flooring and radiator. **Bedroom** 8' 11" x 9' 6" (2.71m x 2.90m) uPVC window to rear aspect, ceiling light fitting, carpet flooring and radiator. Pine wardrobes, bedside tables and chest of draws.