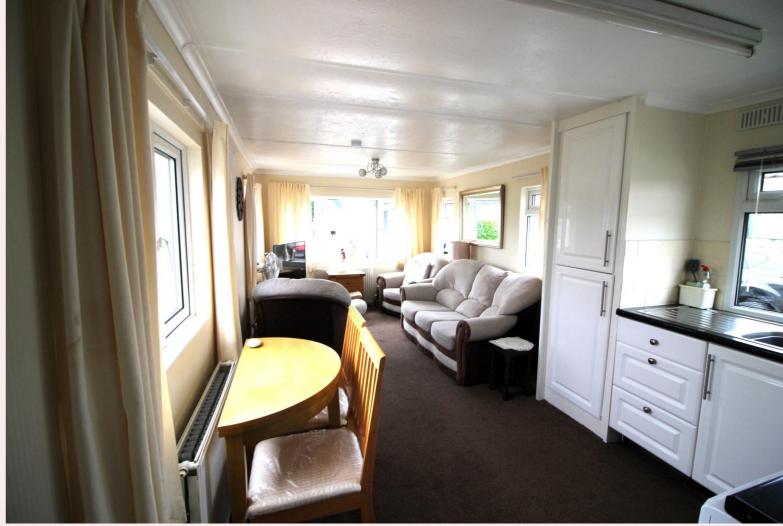

# Step inside...

Lounge 11' 5" x 9' 3" (3.49m x 2.83m)

This bright spacious lounge has three UPVC windows, ceiling light fitting, radiator, carpet flooring.

# Kitchen/Diner 9' 6" x 8' 0" (2.89m x 2.43m)

The kitchen/ diner is fitted with white wall and base units, roll top work tops with inset stainless steel sink with drainer. Space for free standing fridge/freezer, cooker and cupboard housing boiler. Radiator, ceiling light, dual aspect UPVC windows and door leading to the side garden.