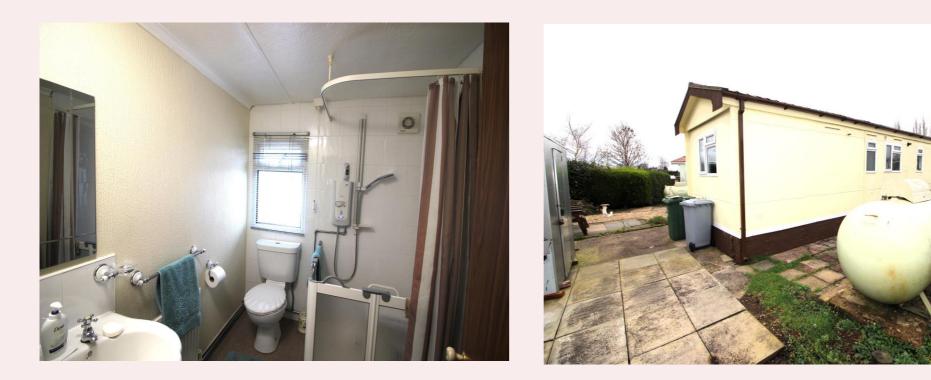

## **Shower Room** 5' 7" x 7' 1" (1.70m x 2.16m)

Low flush WC, pedestal hand wash basin, mains fed double fully tiled walkin shower cubicle, obscure double-glazed window, ceiling light fitting, extractor fan, vinyl flooring and radiator. **Bedroom** 8' 11" x 9' 6" (2.71m x 2.90m) uPVC window to rear aspect, ceiling light fitting, carpet flooring and radiator. Pine wardrobes, bedside tables and chest of draws.

## Externally

Gardens to the front, rear and sides or property which are mainly gravel and patios. External electric sockets.

Ground Floor 568 sq.ft. (52.8 sq.m.) approx.

TOTAL FLOOR AREA : 568 sq.ft. (52.8 sq.m.) approx. Whilst every attempt has been made to ensure the accuracy of the floorplan contained here, measurements of doors, windows, rooms and any other items are approximate and no responsibility is taken for any error, omission or mis-statement. This plan is for illustrative purposes only and should be used as such by any prospective purchaser. The services, systems and appliances shown have not been tested and no guarantee as to their operability or efficiency can be given. Made with Metropix ©2023