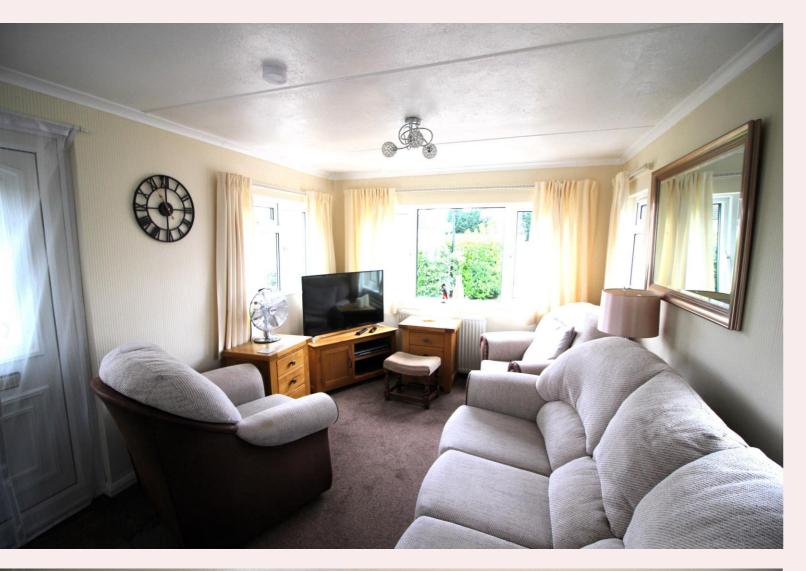

# Step inside...

Lounge 11' 5" x 9' 3" (3.49m x 2.83m)

This bright spacious lounge has three UPVC windows, ceiling light fitting, radiator, carpet flooring.