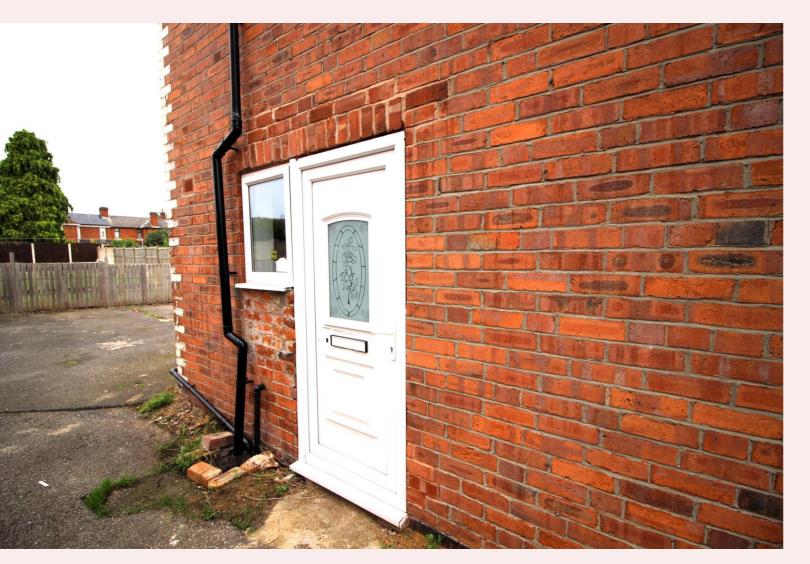

### Entrance

uPVC door to side of property leading into the kitchen/diner.

**Kitchen/Diner** 12' 4" x 14' 7" (3.75m x 4.44m) Range of midnight blue floor and wall units with roll top work surface, stainless steel sink with mixer tap and splash back tiles. Integrated electric over, gas hob, extractor fan and fridge/freezer. Plumbing for washing machine, tiled flooring, radiator, 2 inset ceiling lights.