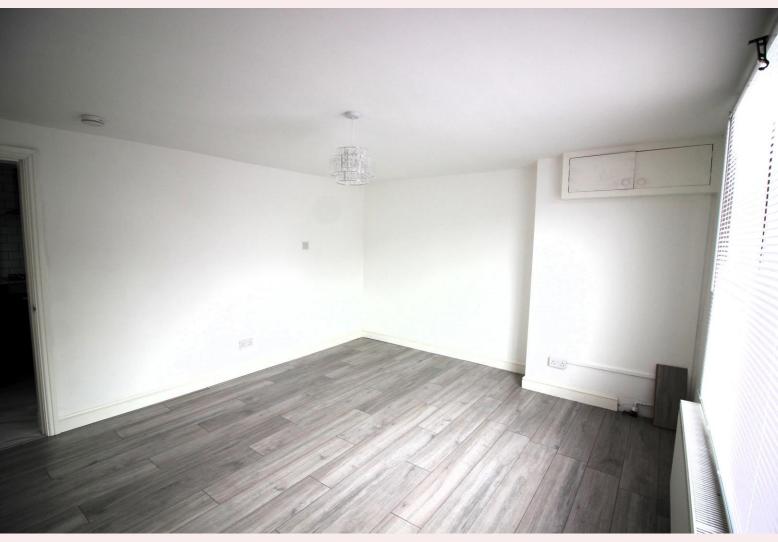

Living room/bedroom 12' 4" x 14' 1" (3.75m x 4.28m) Open plan living/bedroom. Laminate flooring, radiator, ceiling light, uPVC window to front aspect of property.

Bathroom 6' 6" x 7' 5" (1.98m x 2.25m) White 3 piece bathroom suite with shower over bath, shower screen and vanity unit. Tiled floor, ladder radiator, extractor fan, ceiling light and obscure uPVC window to rear of property.