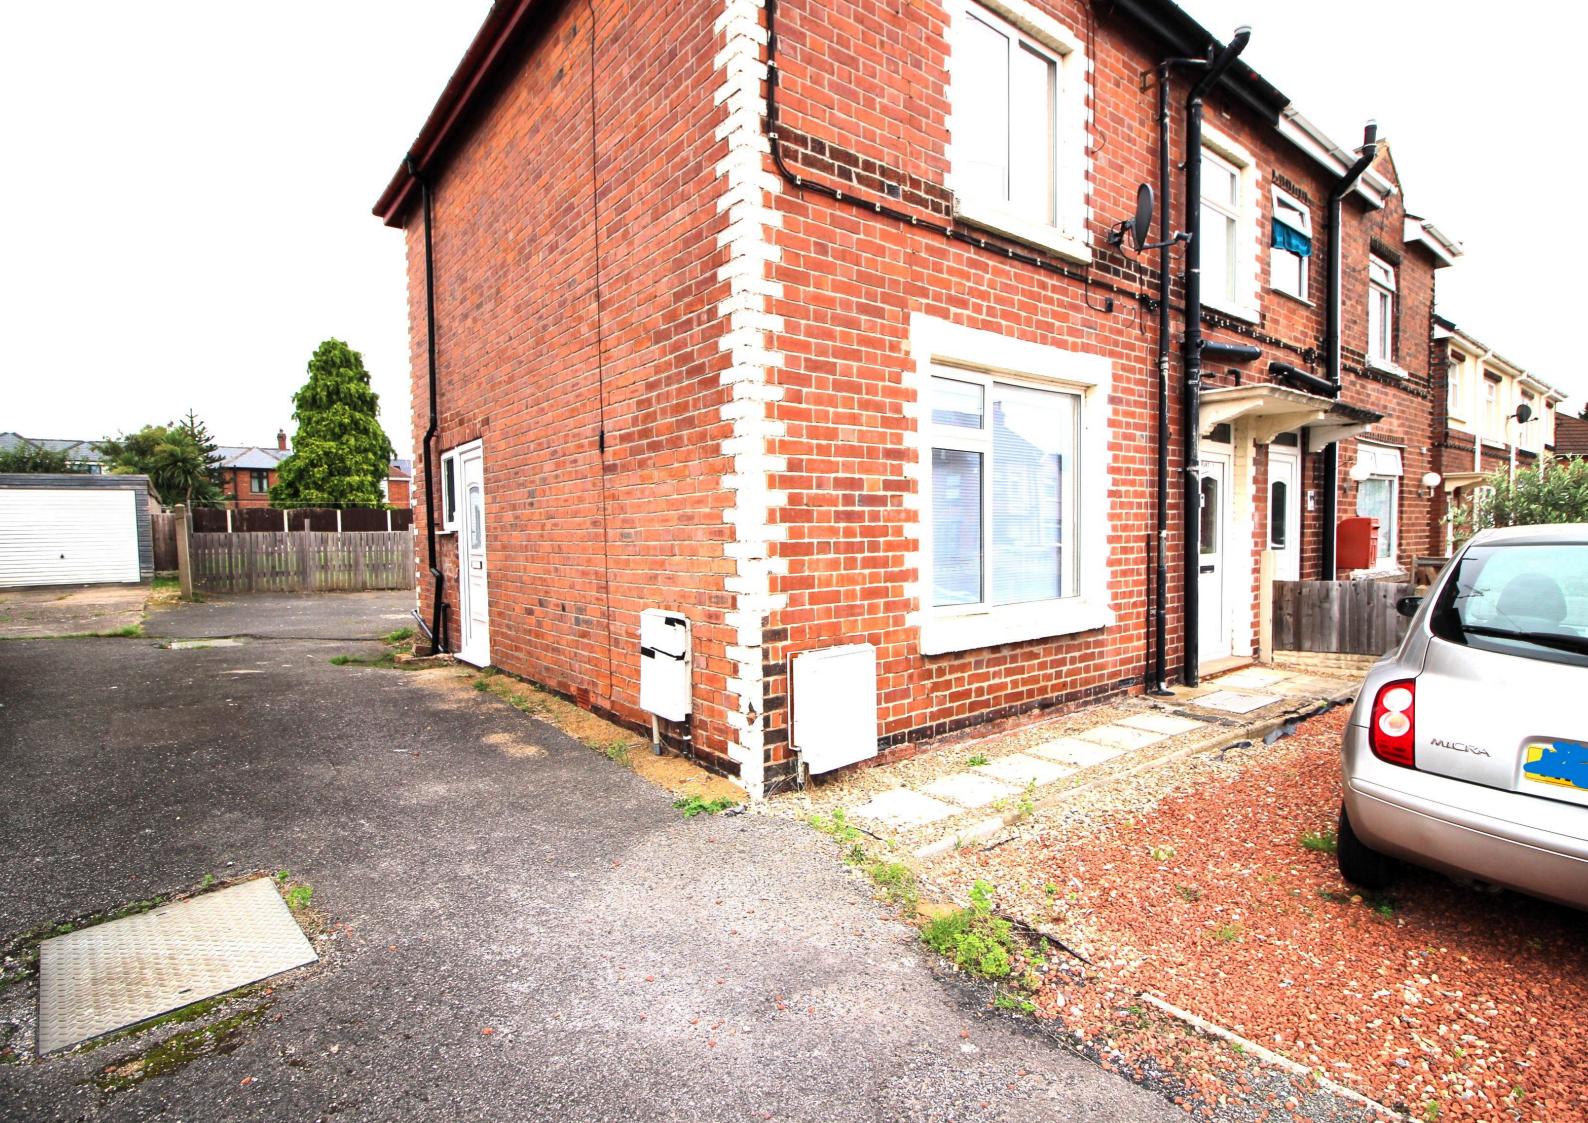

## Offers in Excess of £90,000

A great first time home for anyone wanting to step onto the property ladder. ....being sold with NO UPWARD CHAIN

22 Oak Avenue

Internally this one bedroom studio flat boasts a lounge/bedroom, kitchen/diner and bathroom which are all bright and airy spaces. Externally there is private parking for 2 cars and a rear enclosed garden. Offered for sale with no upward chain this property is one not to be missed!

## Externally

Off road parking with shared driveway that would take 2 cars. Rear enclosed garden.

Ground Floor 1090 sq.ft. (101.3 sq.m.) approx.

TOTAL FLOOR AREA : 1090 sq.ft. (101.3 sq.m.) approx.

Whilst every attempt has been made to ensure the accuracy of the floorplan contained here, measurements of doors, windows, rooms and any other items are approximate and no responsibility is taken for any error, omission or mis-statement. This plan is for illustrative purposes only and should be used as such by any prospective purchaser. The services, systems and appliances shown have not been tested and no guarantee as to their operability or efficiency can be given. Made with Metropix ©2023