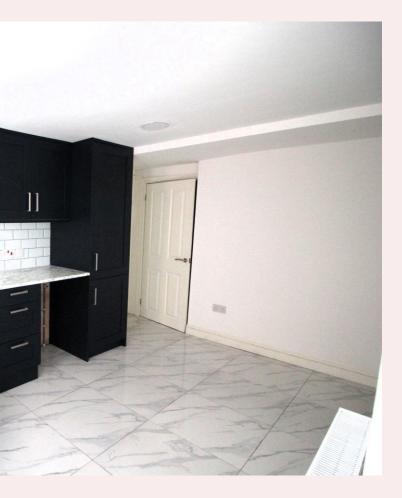

Living room/bedroom 12' 4" x 14' 1" (3.75m x 4.28m) Open plan living/bedroom. Laminate flooring, radiator, ceiling light, uPVC window to front aspect of property.

Bathroom 6' 6" x 7' 5" (1.98m x 2.25m) White 3 piece bathroom suite with shower over bath, shower screen and vanity unit. Tiled floor, ladder radiator, extractor fan, ceiling light and obscure uPVC window to rear of property.