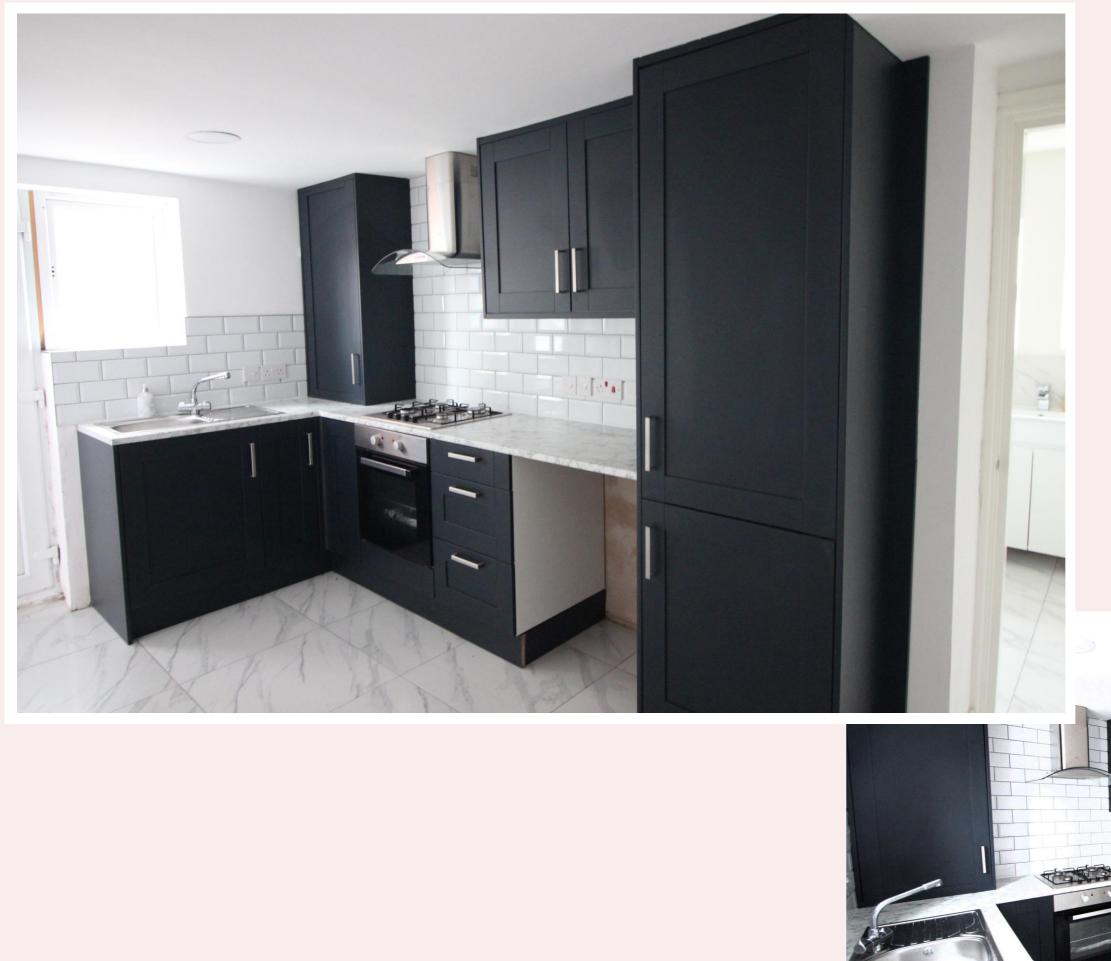

### Entrance

uPVC door to side of property leading into the kitchen/diner.

**Kitchen/Diner** 12' 4" x 14' 7" (3.75m x 4.44m) Range of midnight blue floor and wall units with roll top work surface, stainless steel sink with mixer tap and splash back tiles. Integrated electric over, gas hob, extractor fan and fridge/freezer. Plumbing for washing machine, tiled flooring, radiator, 2 inset ceiling lights.