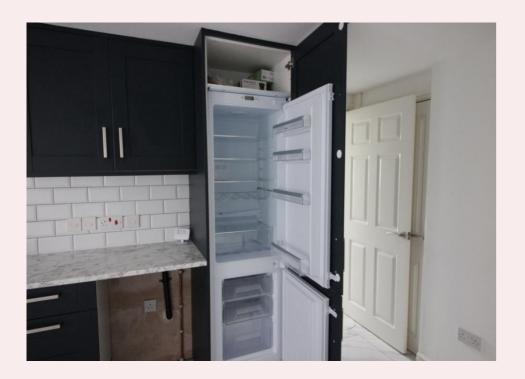

### Entrance

uPVC door to side of property leading into the kitchen/diner.

**Kitchen/Diner** 12' 4" x 14' 7" (3.75m x 4.44m) Range of midnight blue floor and wall units with roll top work surface, stainless steel sink with mixer tap and splash back tiles. Integrated electric over, gas hob, extractor fan and fridge/freezer. Plumbing for washing machine, tiled flooring, radiator, 2 inset ceiling lights.