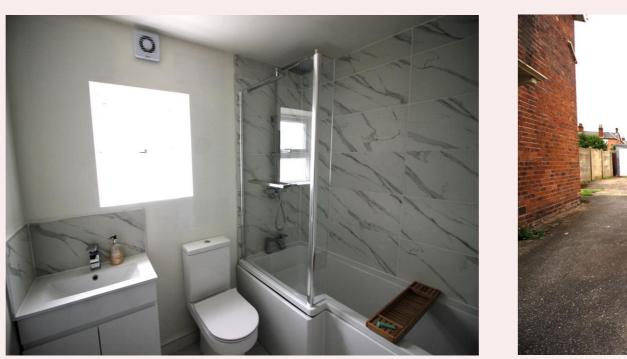

Living room/bedroom 12' 4" x 14' 1" (3.75m x 4.28m) Open plan living/bedroom. Laminate flooring, radiator, ceiling light, uPVC window to front aspect of property.

Bathroom 6' 6" x 7' 5" (1.98m x 2.25m) White 3 piece bathroom suite with shower over bath, shower screen and vanity unit. Tiled floor, ladder radiator, extractor fan, ceiling light and obscure uPVC window to rear of property.

## Externally

Off road parking with shared driveway that would take 2 cars. Rear enclosed garden.

Ground Floor 1090 sq.ft. (101.3 sq.m.) approx.

TOTAL FLOOR AREA : 1090 sq.ft. (101.3 sq.m.) approx.

Whilst every attempt has been made to ensure the accuracy of the floorplan contained here, measurements of doors, windows, rooms and any other items are approximate and no responsibility is taken for any error, omission or mis-statement. This plan is for illustrative purposes only and should be used as such by any prospective purchaser. The services, systems and appliances shown have not been tested and no guarantee as to their operability or efficiency can be given. Made with Metropix ©2023