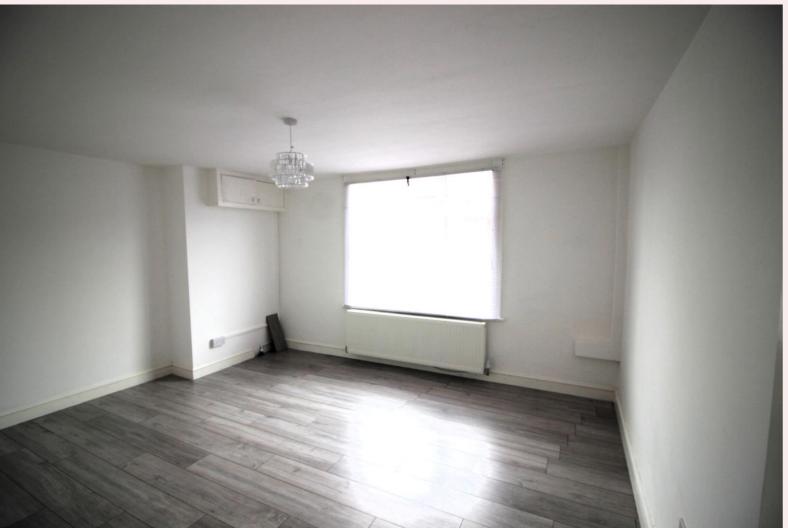

Living room/bedroom 12' 4" x 14' 1" (3.75m x 4.28m) Open plan living/bedroom. Laminate flooring, radiator, ceiling light, uPVC window to front aspect of property.

Bathroom 6' 6" x 7' 5" (1.98m x 2.25m) White 3 piece bathroom suite with shower over bath, shower screen and vanity unit. Tiled floor, ladder radiator, extractor fan, ceiling light and obscure uPVC window to rear of property.