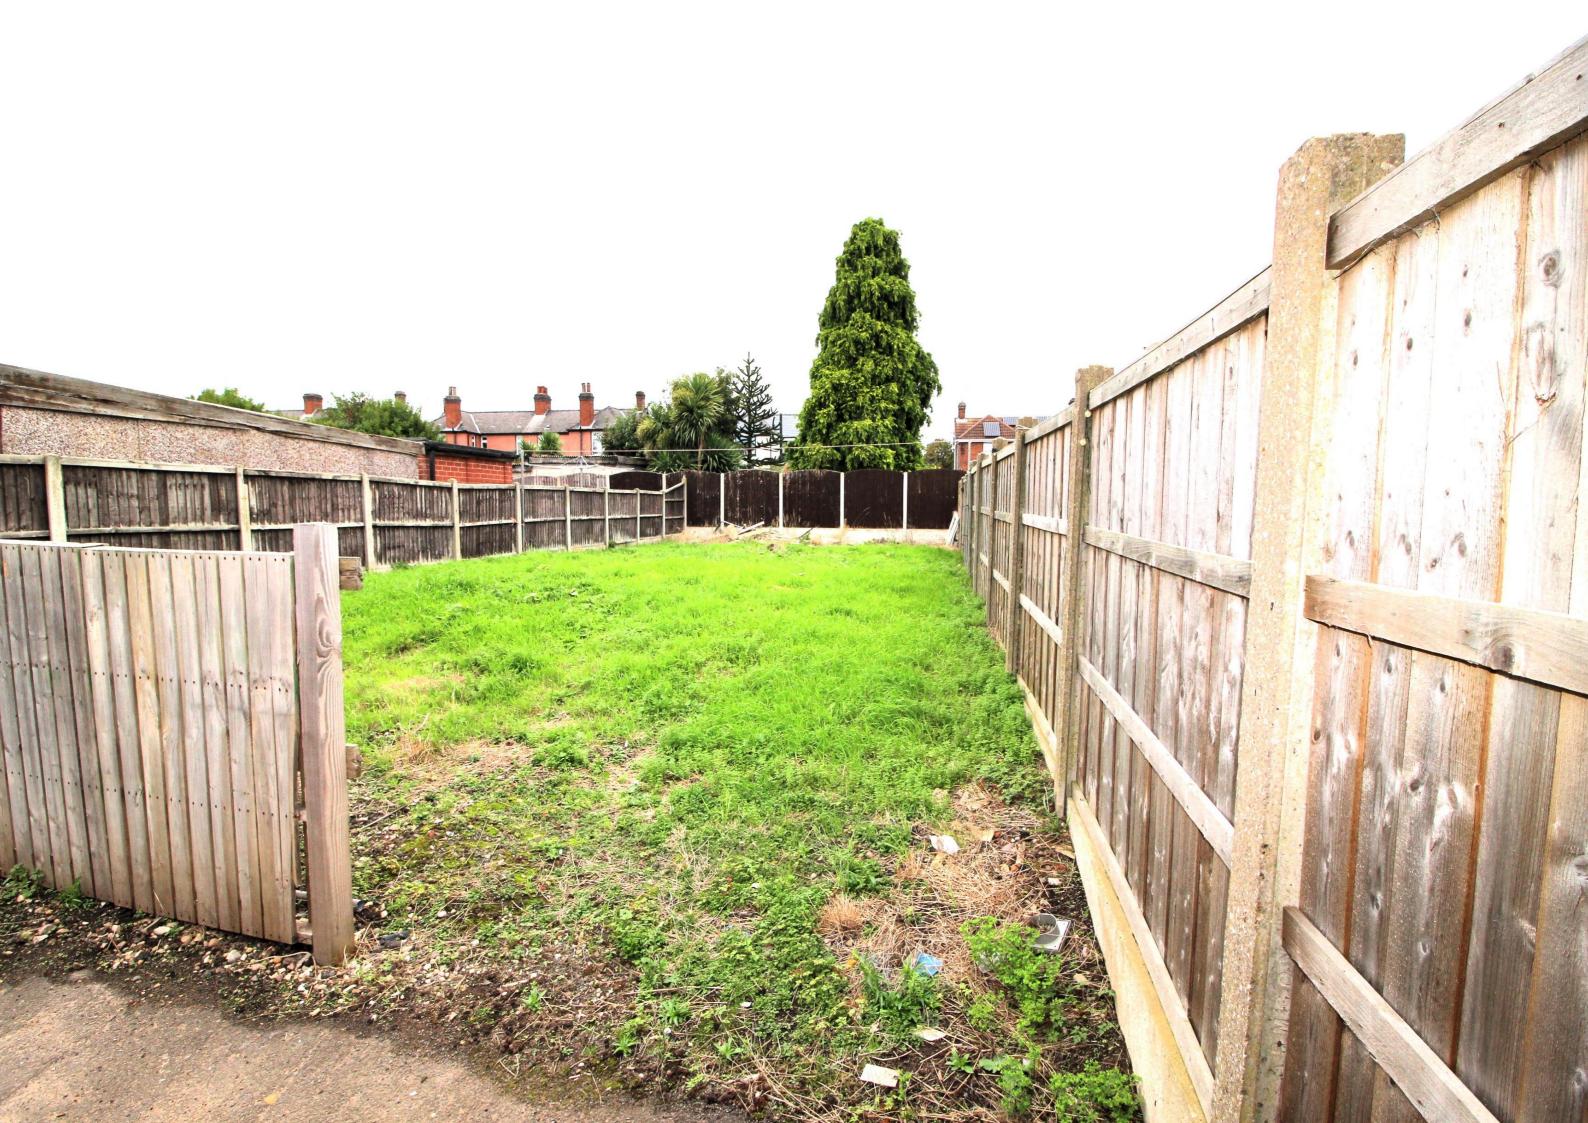

## Externally

Off road parking with shared driveway that would take 2 cars. Rear enclosed garden.

Ground Floor 1090 sq.ft. (101.3 sq.m.) approx.

TOTAL FLOOR AREA : 1090 sq.ft. (101.3 sq.m.) approx.

Whilst every attempt has been made to ensure the accuracy of the floorplan contained here, measurements of doors, windows, rooms and any other items are approximate and no responsibility is taken for any error, omission or mis-statement. This plan is for illustrative purposes only and should be used as such by any prospective purchaser. The services, systems and appliances shown have not been tested and no guarantee as to their operability or efficiency can be given. Made with Metropix ©2023