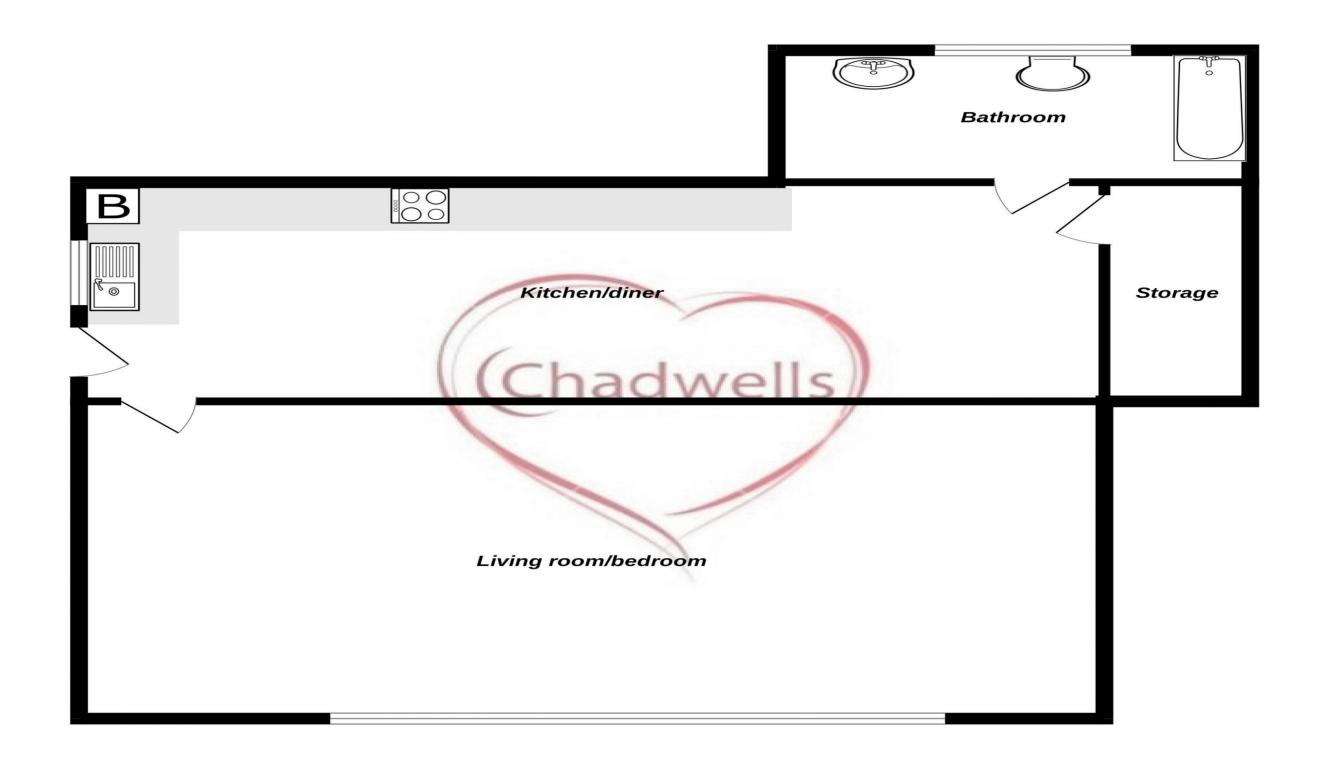

### Entrance

uPVC door to side of property leading into the kitchen/diner.

**Kitchen/Diner** 12' 4" x 14' 7" (3.75m x 4.44m) Range of midnight blue floor and wall units with roll top work surface, stainless steel sink with mixer tap and splash back tiles. Integrated electric over, gas hob, extractor fan and fridge/freezer. Plumbing for washing machine, tiled flooring, radiator, 2 inset ceiling lights.

Living room/bedroom 12' 4" x 14' 1" (3.75m x 4.28m) Open plan living/bedroom. Laminate flooring, radiator, ceiling light, uPVC window to front aspect of property.

Bathroom 6' 6" x 7' 5" (1.98m x 2.25m) White 3 piece bathroom suite with shower over bath, shower screen and vanity unit. Tiled floor, ladder radiator, extractor fan, ceiling light and obscure uPVC window to rear of property.

## Externally

Off road parking with shared driveway that would take 2 cars. Rear enclosed garden.

Ground Floor 1090 sq.ft. (101.3 sq.m.) approx.

TOTAL FLOOR AREA : 1090 sq.ft. (101.3 sq.m.) approx.

Whilst every attempt has been made to ensure the accuracy of the floorplan contained here, measurements of doors, windows, rooms and any other items are approximate and no responsibility is taken for any error, omission or mis-statement. This plan is for illustrative purposes only and should be used as such by any prospective purchaser. The services, systems and appliances shown have not been tested and no guarantee as to their operability or efficiency can be given. Made with Metropix ©2023