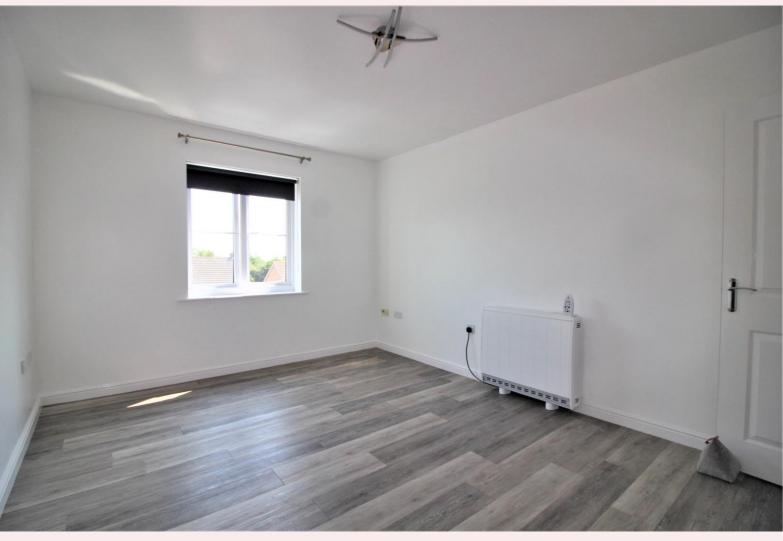

#### **Lounge** 14' 0" x 10' 8" (4.27m x 3.25m)

With vinyl flooring, window to the front aspect, electric radiator, ceiling light fitting, BT and TV points.