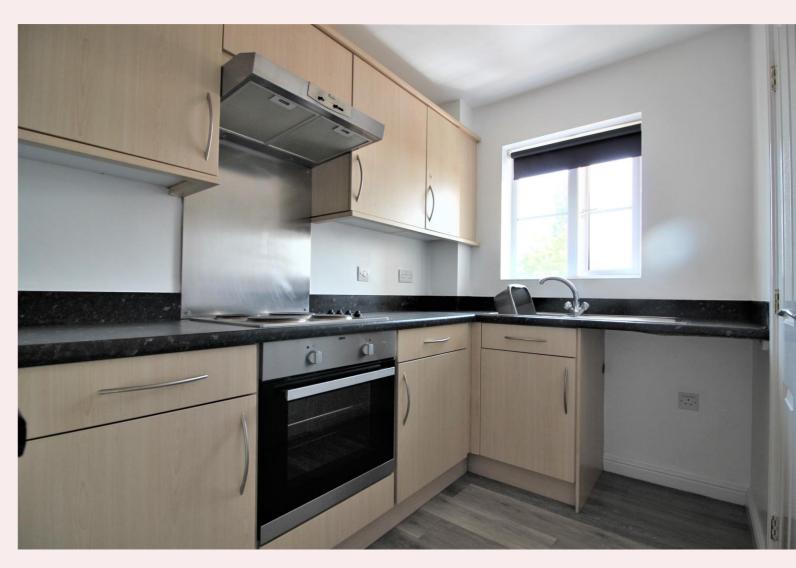

#### **Kitchen** 9' 11" x 6' 0" (3.02m x 1.83m)

Fitted with a range of wall and base units having roll top work surfaces over inset with a stainless steel sink, drainer and mixer tap. Integrated appliances include electric oven, hob and extractor fan with space for washing machine and upright fridge freezer Window to the front aspect, ceiling light fitting and vinyl flooring.