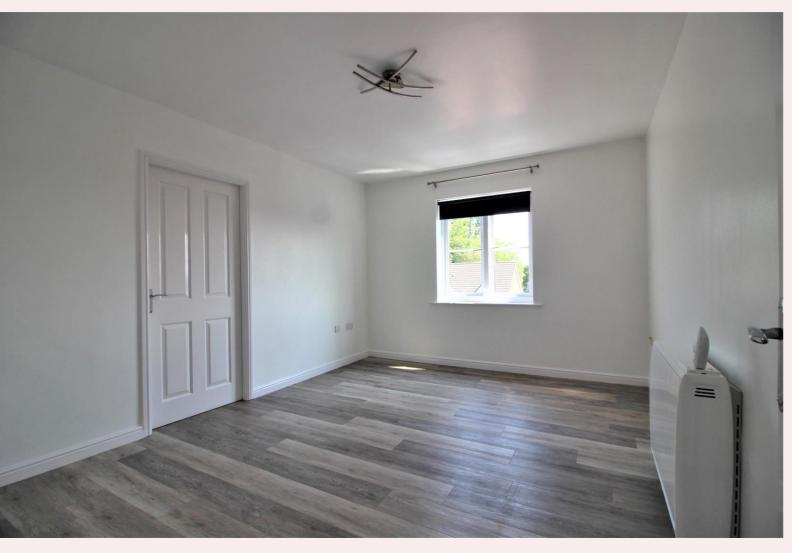

#### **Bedroom One** 10' 10" x 10' 5" (3.30m x 3.18m)

With vinyl flooring, window to the rear aspect, ceiling light fitting and electric radiator.