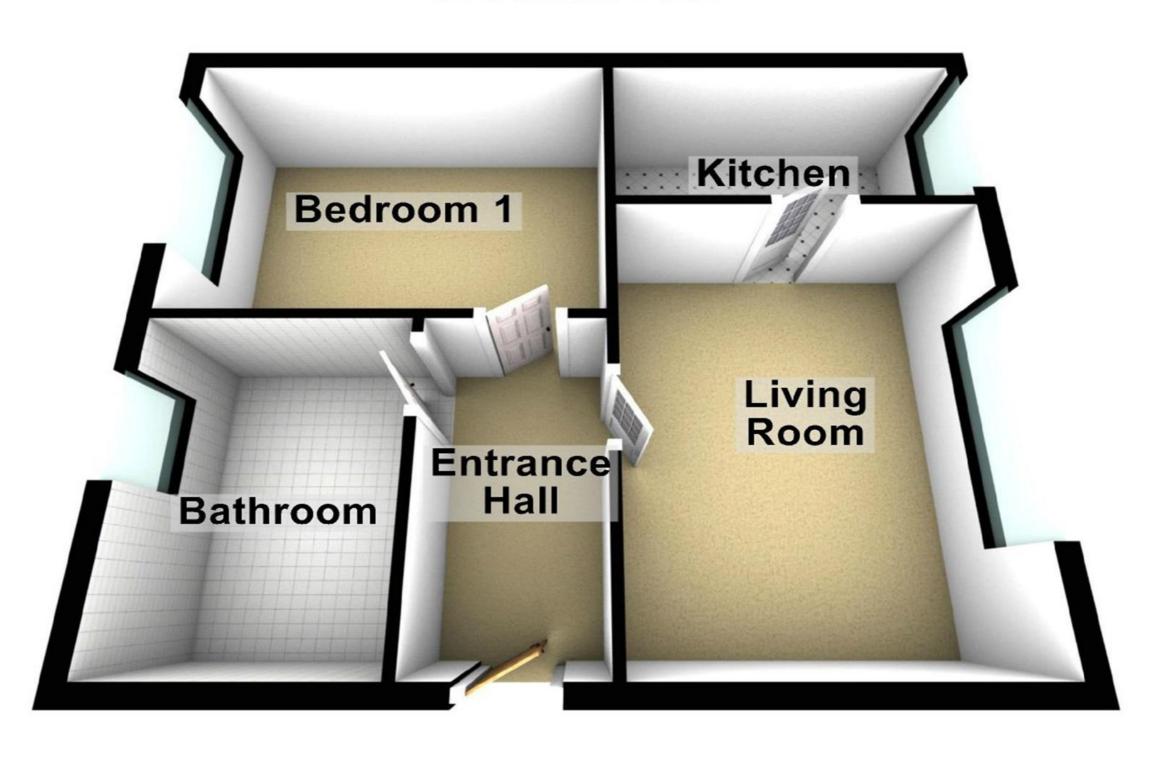

| core  y rating is C. It has perty's energy.                       | The graph shows this property's current and potential energy rating.  Properties get a rating from A (best) to G (worst) and a score. The better the rating and score, the lower your energy bills are likely to be For properties in England and Wales: the average energy rating is D |

### **Ground Floor**





# Selling Homes with Bespoke Lifestyle Thotography



If you'd like to view this amazing property, give us a call.

We'd Love To Show You Around! Telephone: 01623 861 861