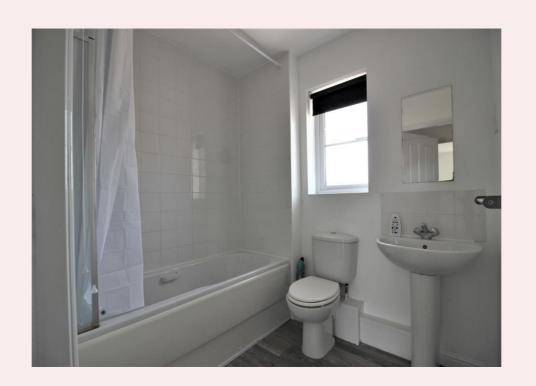

#### **Bathroom** 6' 11" x 6' 1" (2.1m x 1.85m)

Fitted with a three piece suite comprising of bath with mixer shower over, pedestal wash basin and low flush WC. Vinyl flooring, ceiling light fitting, obscure uPVC window to the rear aspect, storage cupboard and electric heater.