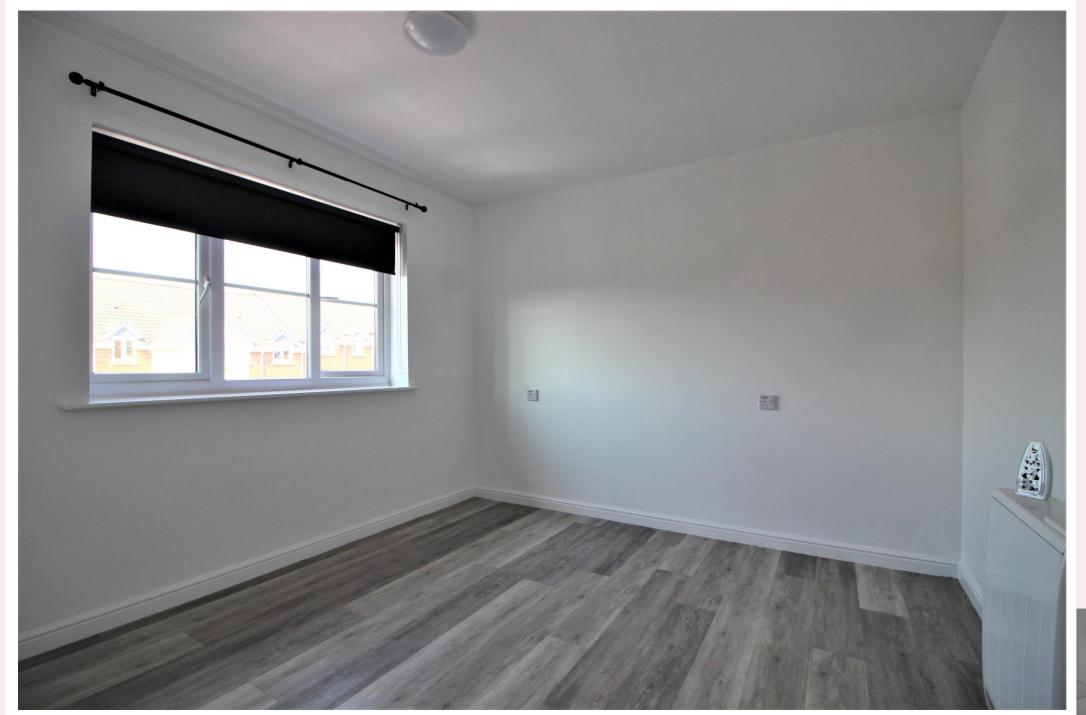

#### **Bedroom One** 10' 10" x 10' 5" (3.30m x 3.18m)

With vinyl flooring, window to the rear aspect, ceiling light fitting and electric radiator.