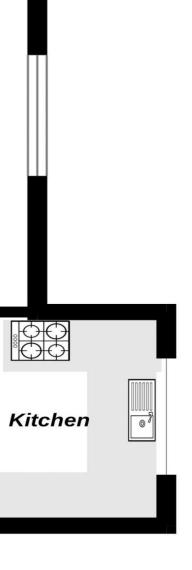

#### Kitchen 7' 0" x 7' 10" (2.13m x 2.39m)

The kitchen is fitted with wall and base units, roll top worksurface with inset sink, drainer and mixer tap. Integrated electric oven and four ring hob with extractor above. Space and plumbing for washing machine and free standing fridge/freezer.