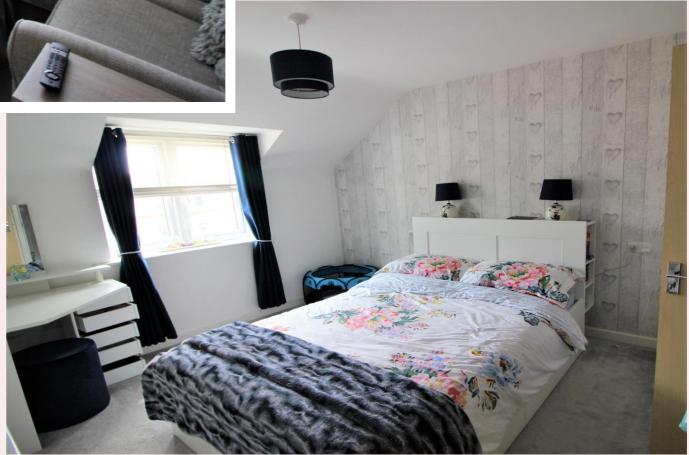

#### Bedroom One 9' 5" x 12' 10" (2.87m x 3.90m)

The master bedroom has carpet flooring, wall mounted electric storage heater, uPVC window and a door leading to the ensuite.