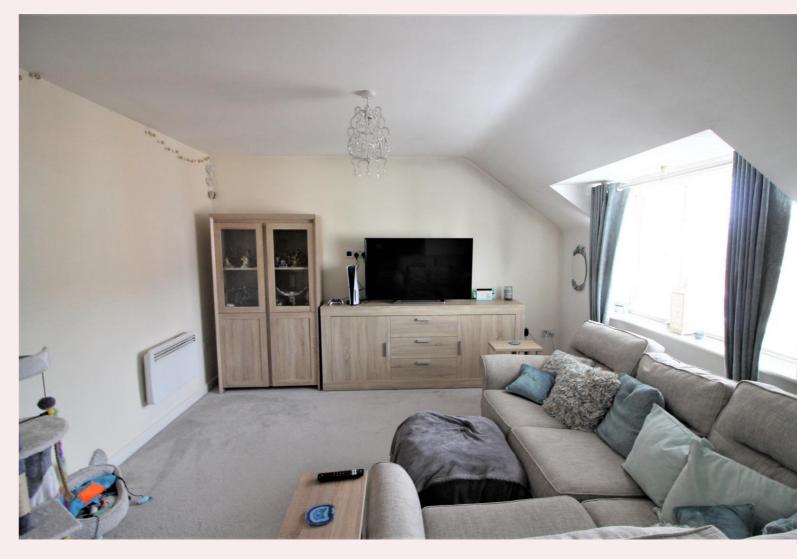

#### Lounge/Diner 20' 8" x 12' 8" (6.3m x 3.86m)

The lounge has carpet flooring, electric storage heater, uPVC window to the front aspect and a separate dining area. An archway leads into the kitchen.