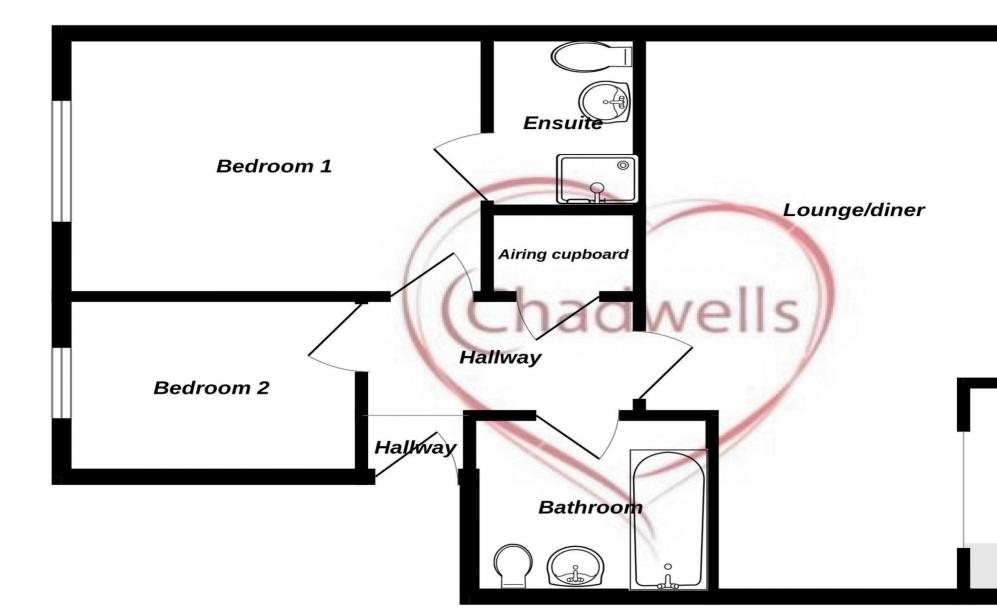

#### **Entrance Hall**

Enter through the solid wood fire door into the entrance hall with carpet flooring, wall mounted storage heater, storage cupboard housing the boiler and doors leading to the lounge, two bedrooms and bathroom.

#### Lounge/Diner 20' 8" x 12' 8" (6.3m x 3.86m)

The lounge has carpet flooring, electric storage heater, uPVC window to the front aspect and a separate dining area. An archway leads into the kitchen.

#### Kitchen 7' 0" x 7' 10" (2.13m x 2.39m)

The kitchen is fitted with wall and base units, roll top worksurface with inset sink, drainer and mixer tap. Integrated electric oven and four ring hob with extractor above. Space and plumbing for washing machine and free standing fridge/freezer.

#### Bedroom One 9' 5" x 12' 10" (2.87m x 3.90m)

The master bedroom has carpet flooring, wall mounted electric storage heater, uPVC window and a door leading to the ensuite.

#### **Ensuite** 4' 9" x 6' 7" (1.45m x 2.01m)

The ensuite is fitted with a three piece suite comprising of shower cubicle, low flush WC and hand wash basin. Part tiled walls and wood effect vinyl flooring.

#### Bedroom Two 8' 11" x 6' 6" (2.72m x 1.98m)

With carpet flooring, wall mounted storage heater and uPVC window.

#### Bathroom 6' 0" x 6' 10" (1.83m x 2.08m)

The bathroom is fitted with a three piece suite comprising of a bath with mixer taps, low flush WC and hand wash basin. Part tiled walls and vinyl flooring.

### Ground Floor

Whilst every attempt has been made to ensure the accuracy of the floorplan contained here, measurements of doors, windows, rooms and any other items are approximate and no responsibility is taken for any error, omission or mis-statement. This plan is for illustrative purposes only and should be used as such by any prospective purchaser. The services, systems and appliances shown have not been tested and no guarantee as to their operability or efficiency can be given. Made with Metropix ©2023