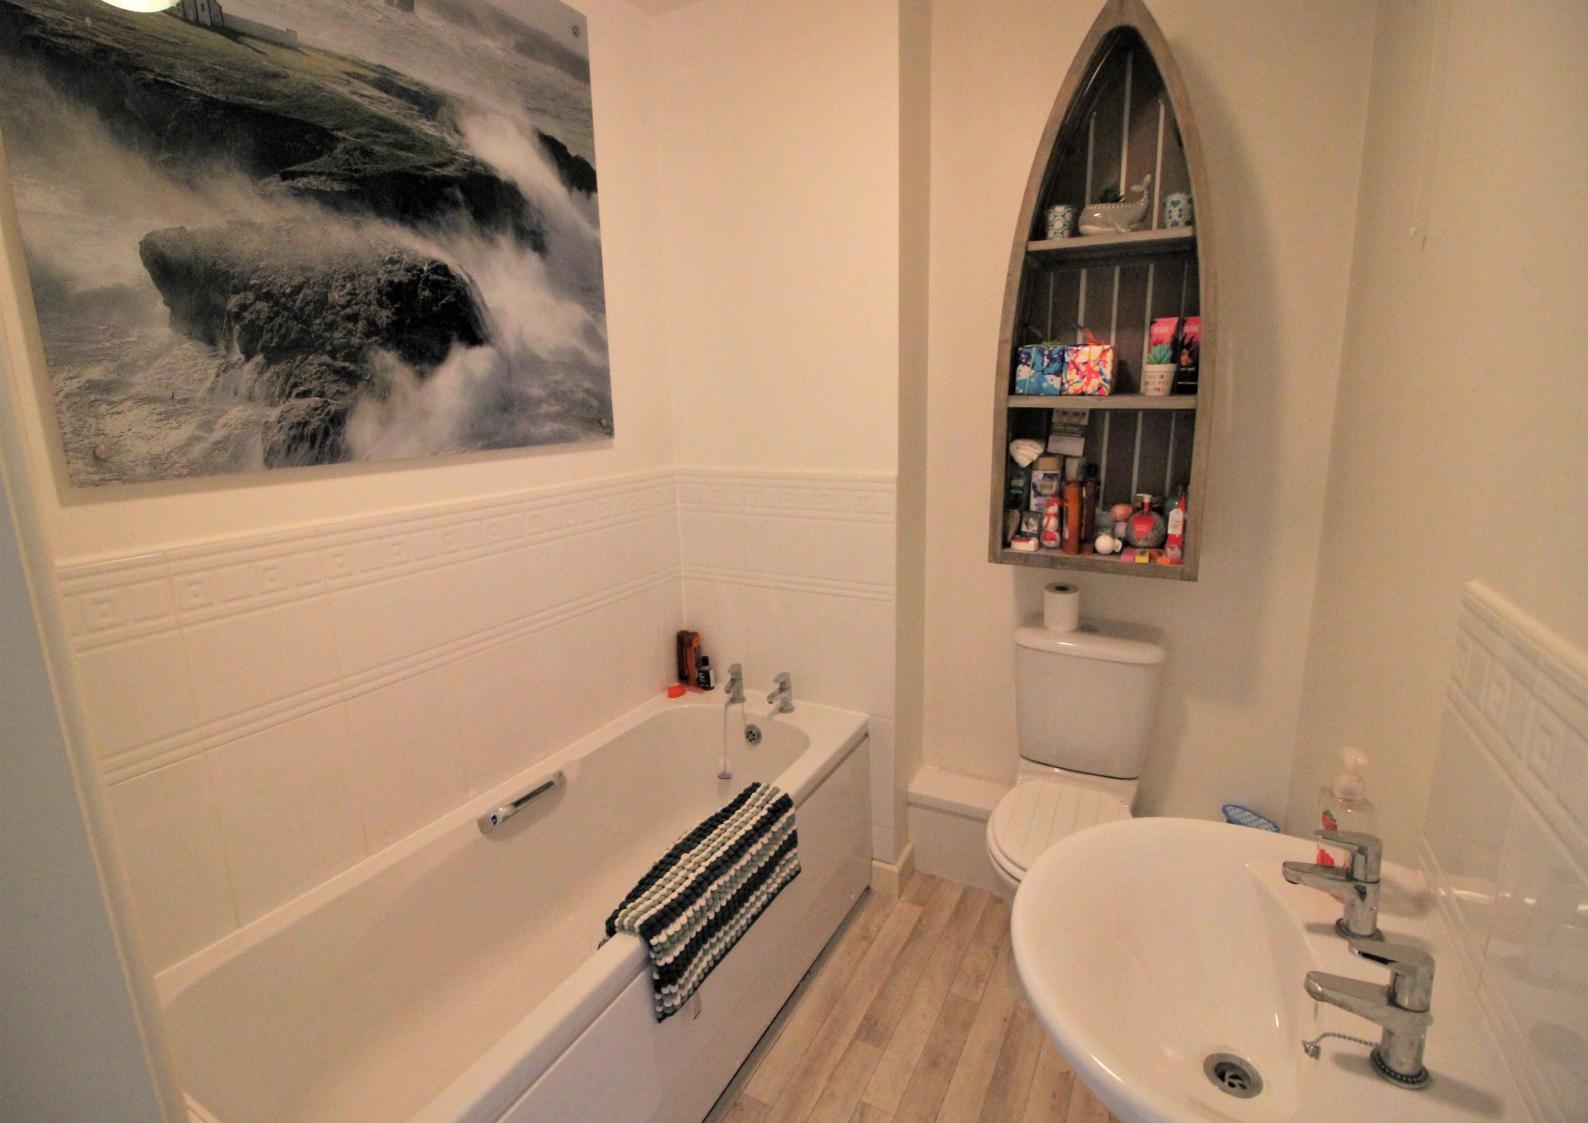

#### Bathroom 6' 0" x 6' 10" (1.83m x 2.08m)

The bathroom is fitted with a three piece suite comprising of a bath with mixer taps, low flush WC and hand wash basin. Part tiled walls and vinyl flooring.