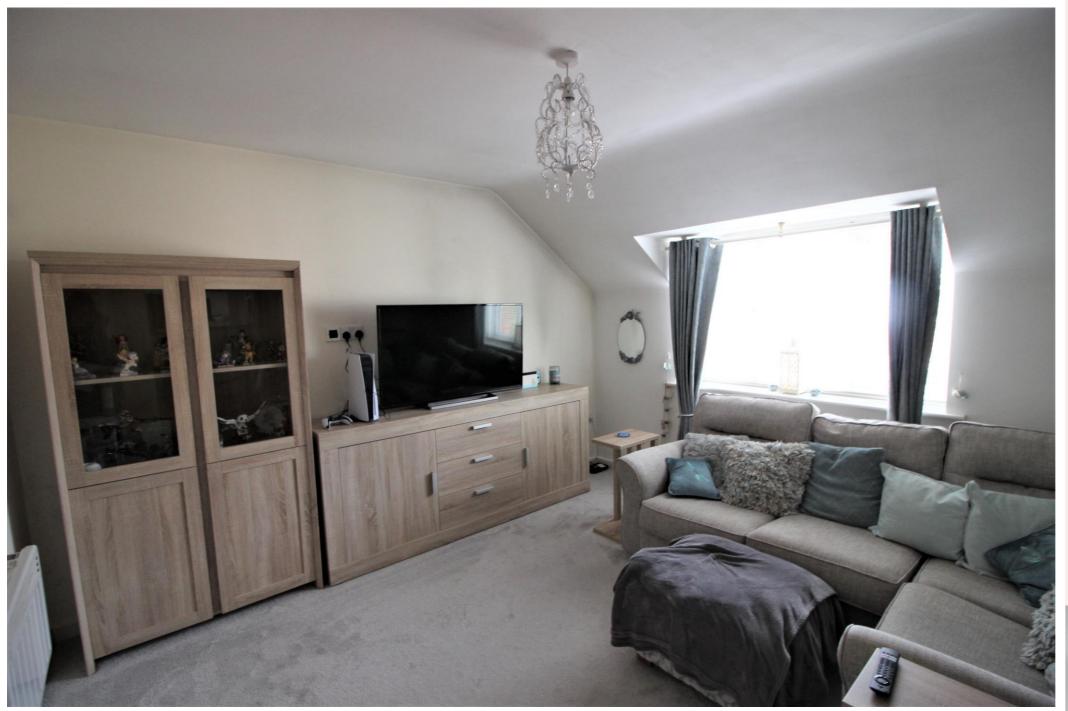

#### Lounge/Diner 20' 8" x 12' 8" (6.3m x 3.86m)

The lounge has carpet flooring, electric storage heater, uPVC window to the front aspect and a separate dining area. An archway leads into the kitchen.