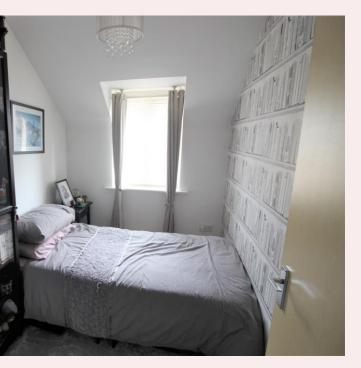

#### Bedroom Two 8' 11" x 6' 6" (2.72m x 1.98m)

With carpet flooring, wall mounted storage heater and uPVC window.