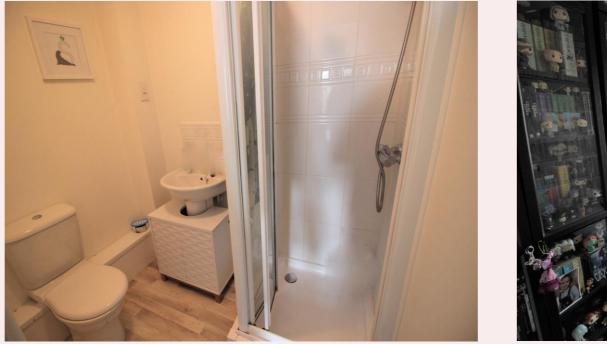

#### **Ensuite** 4' 9" x 6' 7" (1.45m x 2.01m)

The ensuite is fitted with a three piece suite comprising of shower cubicle, low flush WC and hand wash basin. Part tiled walls and wood effect vinyl flooring.

#### Bathroom 6' 0" x 6' 10" (1.83m x 2.08m)

The bathroom is fitted with a three piece suite comprising of a bath with mixer taps, low flush WC and hand wash basin. Part tiled walls and vinyl flooring.