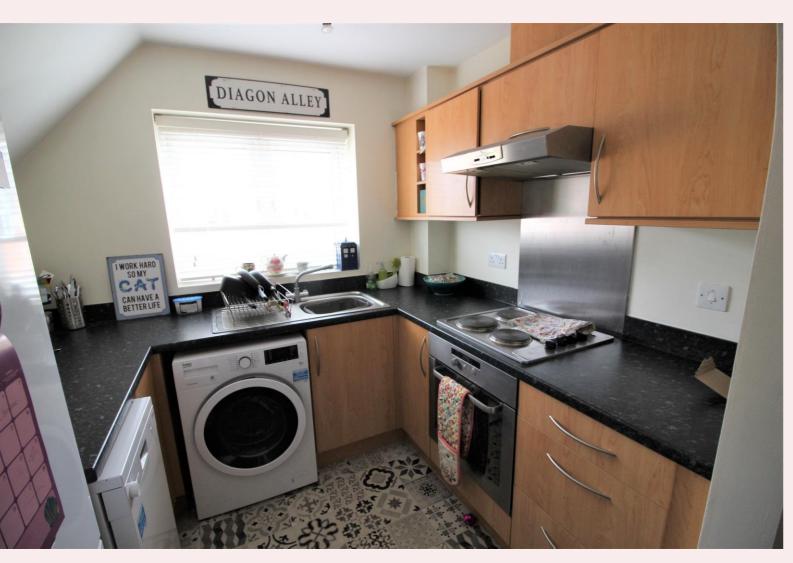

#### Kitchen 7' 0" x 7' 10" (2.13m x 2.39m)

The kitchen is fitted with wall and base units, roll top worksurface with inset sink, drainer and mixer tap. Integrated electric oven and four ring hob with extractor above. Space and plumbing for washing machine and free standing fridge/freezer.