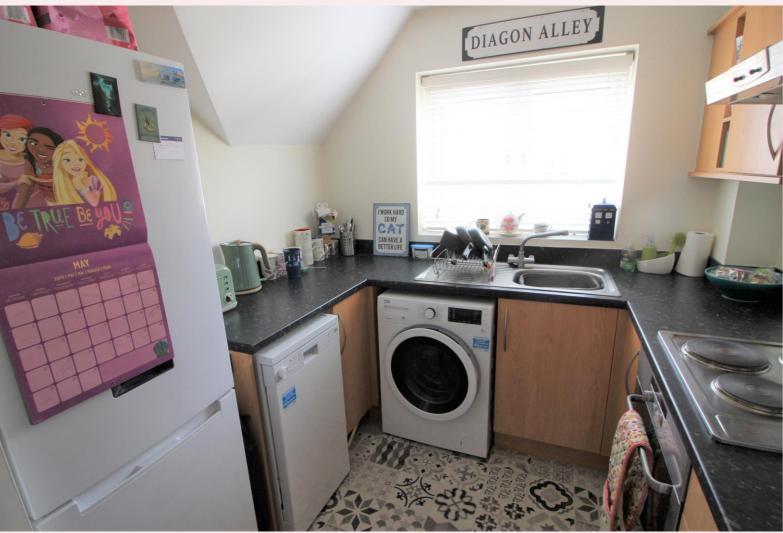

#### Kitchen 7' 0" x 7' 10" (2.13m x 2.39m)

The kitchen is fitted with wall and base units, roll top worksurface with inset sink, drainer and mixer tap. Integrated electric oven and four ring hob with extractor above. Space and plumbing for washing machine and free standing fridge/freezer.