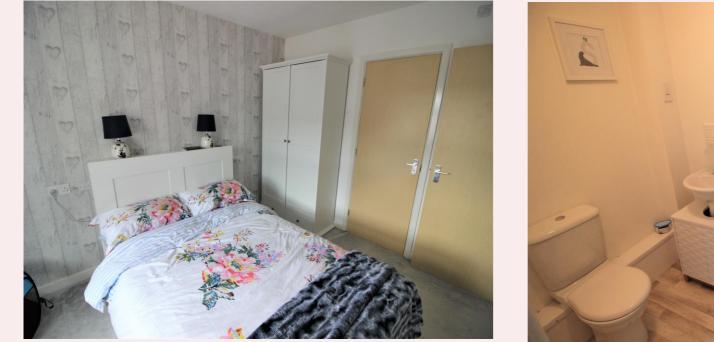

#### Bedroom One 9' 5" x 12' 10" (2.87m x 3.90m)

The master bedroom has carpet flooring, wall mounted electric storage heater, uPVC window and a door leading to the ensuite.

#### **Ensuite** 4' 9" x 6' 7" (1.45m x 2.01m)

The ensuite is fitted with a three piece suite comprising of shower cubicle, low flush WC and hand wash basin. Part tiled walls and wood effect vinyl flooring.