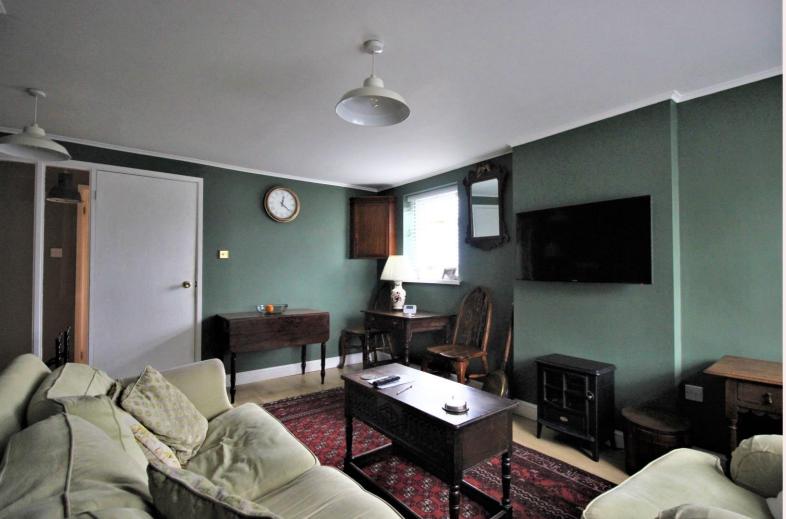

### Lounge/Diner 14' 6" x 14' 0" (4.43m x 4.27m)

With laminate flooring, uPVC window to the front aspect, two pendant light fittings, radiator and TV point.