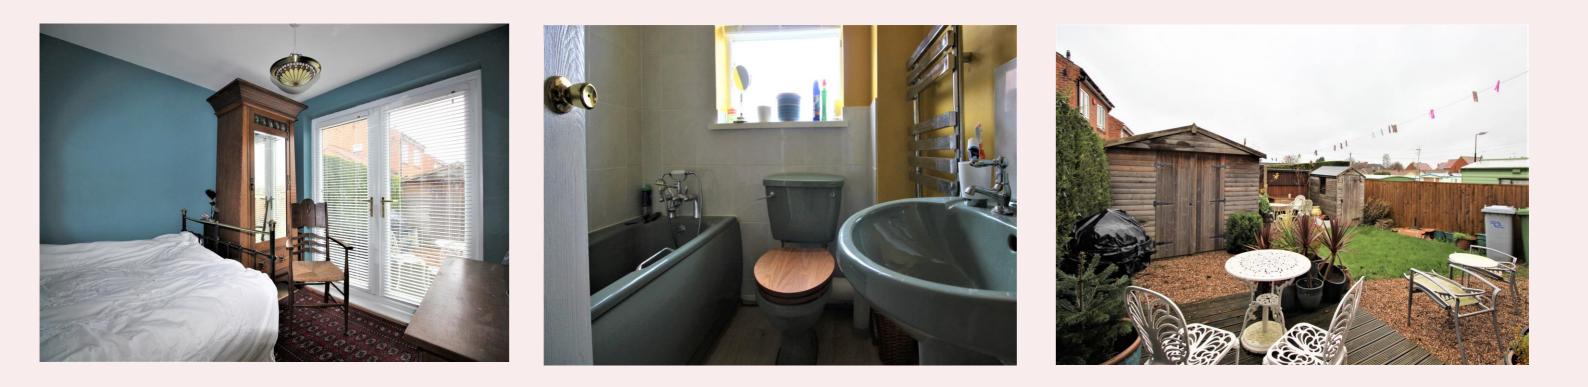

### **Bedroom** 11' 7" x 9' 3" (3.52m x 2.81m)

With built in storage, laminate flooring, pendant light fitting and French doors leading out to the rear garden.

### Bathroom 6' 3" x 6' 1" (1.90m x 1.85m)

Fitted with a three piece suite comprising of bath having shower attachment, low flush WC and pedestal hand wash basin. Tiled splash backs, chrome heated towel rail, laminate flooring, obscure uPVC window to the rear aspect and ceiling light fitting.

### Externally

The front and the rear of the property are both shared with the rear being mainly laid to lawn and having a decking area and two storage sheds.