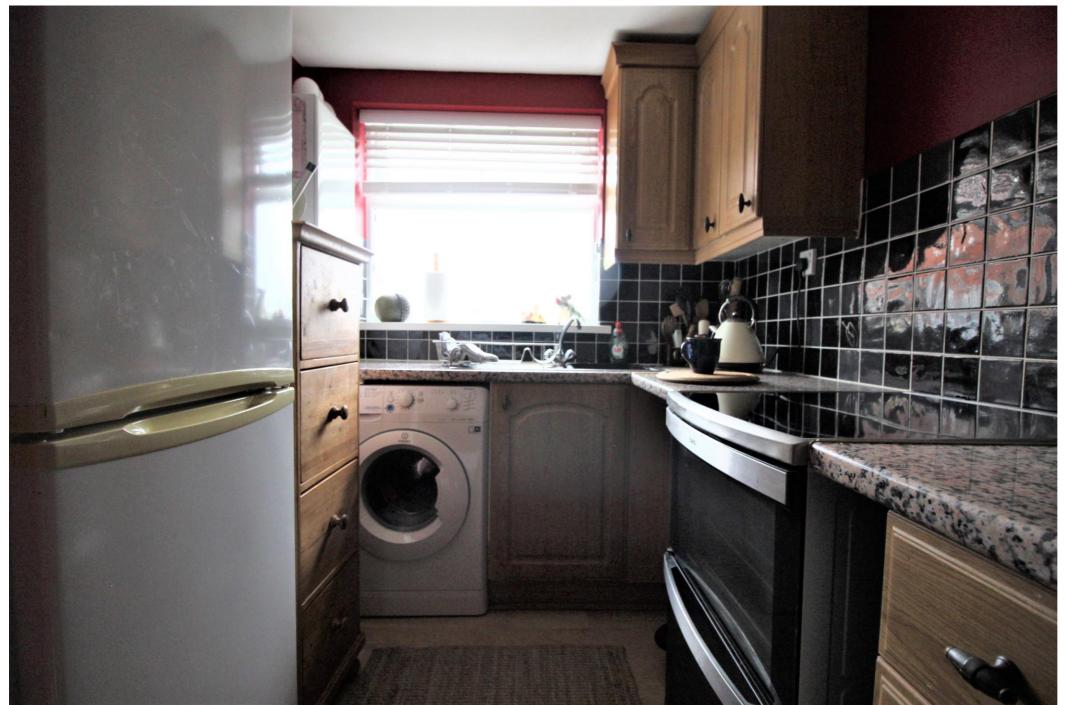

#### Kitchen

Fitted with a range of wall and base units having roll top work surfaces over inset with a stainless steel sink, drainer and mixer tap. Space and plumbing for washing machine, electric oven and upright fridge freezer. Tiled splash backs, uPVC window to the rear aspect, laminate flooring, ceiling spotlights and wall mounted boiler.