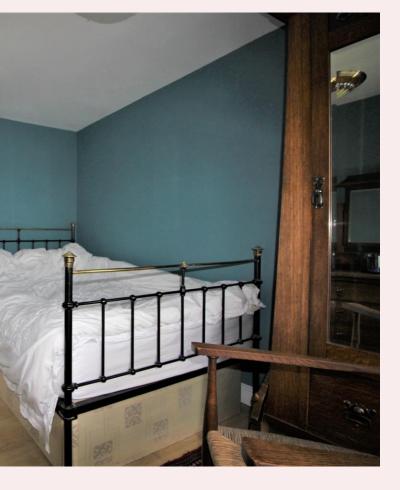

### **Bedroom** 11' 7" x 9' 3" (3.52m x 2.81m)

With built in storage, laminate flooring, pendant light fitting and French doors leading out to the rear garden.