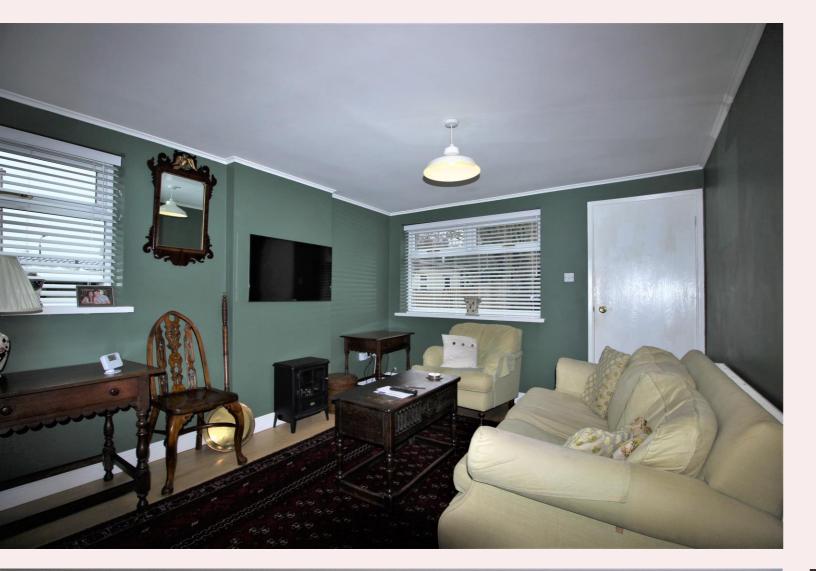

### Lounge/Diner 14' 6" x 14' 0" (4.43m x 4.27m)

With laminate flooring, uPVC window to the front aspect, two pendant light fittings, radiator and TV point.