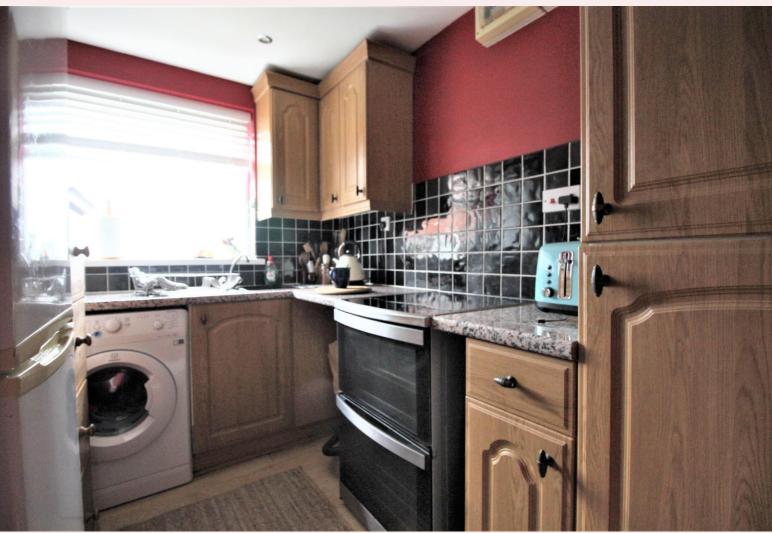

#### Kitchen

Fitted with a range of wall and base units having roll top work surfaces over inset with a stainless steel sink, drainer and mixer tap. Space and plumbing for washing machine, electric oven and upright fridge freezer. Tiled splash backs, uPVC window to the rear aspect, laminate flooring, ceiling spotlights and wall mounted boiler.