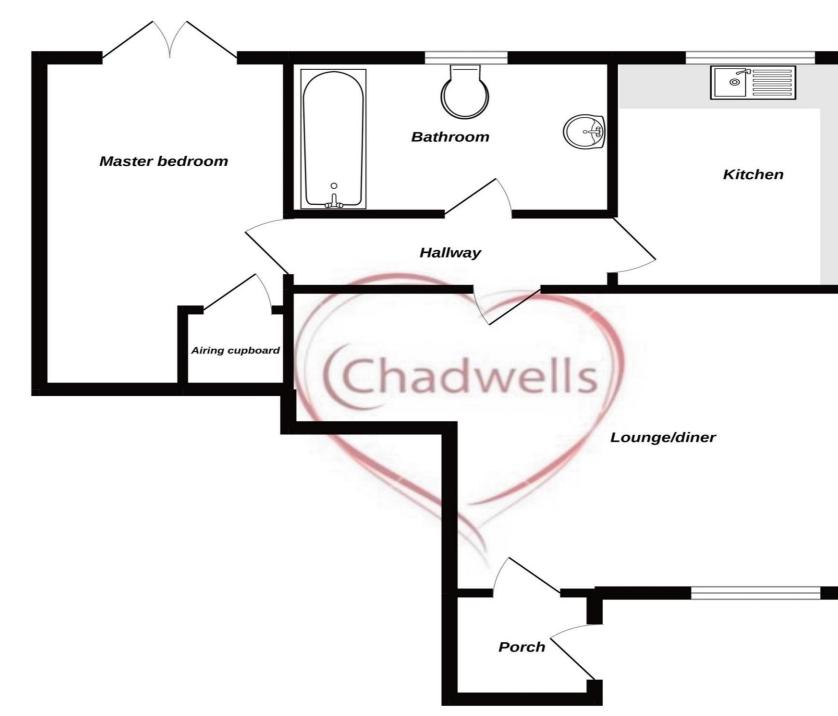

#### Porch

Accessed through a wooden partially glazed door to the front aspect, having laminate flooring and ceiling light fitting.

### Lounge/Diner 14' 6" x 14' 0" (4.43m x 4.27m)

With laminate flooring, uPVC window to the front aspect, two pendant light fittings, radiator and TV point.

#### Kitchen

Fitted with a range of wall and base units having roll top work surfaces over inset with a stainless steel sink, drainer and mixer tap. Space and plumbing for washing machine, electric oven and upright fridge freezer. Tiled splash backs, uPVC window to the rear aspect, laminate flooring, ceiling spotlights and wall mounted boiler.

#### **Inner Hallway**

Laminate flooring and pendant light fitting.

### **Bedroom** 11' 7" x 9' 3" (3.52m x 2.81m)

With built in storage, laminate flooring, pendant light fitting and French doors leading out to the rear garden.

### Bathroom 6' 3" x 6' 1" (1.90m x 1.85m)

Fitted with a three piece suite comprising of bath having shower attachment, low flush WC and pedestal hand wash basin. Tiled splash backs, chrome heated towel rail, laminate flooring, obscure uPVC window to the rear aspect and ceiling light fitting.

### Externally

The front and the rear of the property are both shared with the rear being mainly laid to lawn and having a decking area and two storage sheds.

## Ground Floor

Whilst every attempt has been made to ensure the accuracy of the floorplan contained here, measurements of doors, windows, rooms and any other items are approximate and no responsibility is taken for any error, omission or mis-statement. This plan is for illustrative purposes only and should be used as such by any prospective purchaser. The services, systems and appliances shown have not been tested and no guarantee as to their operability or efficiency can be given. Made with Metropix ©2022